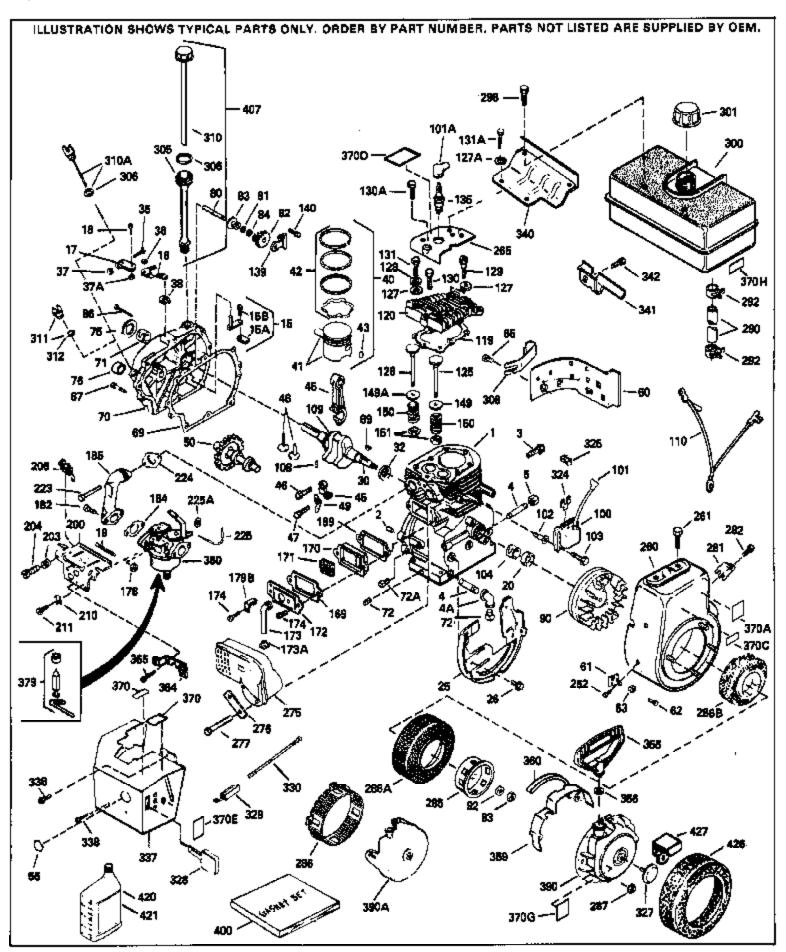

| Ref # | Part Number Qty | Description                                    |
|-------|-----------------|------------------------------------------------|
|       | 34348B          | Cylinder (Incl.2,20,72,72A) (3-1/8" B ore)     |
|       | 27652           | Pin, Dowel                                     |
|       |                 | •                                              |
|       | 30700           | Yoke, Governor (Iral, 15A, 8, 15B)             |
|       | 30699C          | Rod Assy., Governor (Incl. 15A & 15B)          |
|       | 650494          | Screw, 6-40 x 5/16"                            |
|       | 33454           | Governor Lever Assy.                           |
| 17    | 29916           | Clamp, Governor lever                          |
| 18    | 650548          | Screw, 8-32 x 5/16"                            |
| 19    | 34663           | Spring, Speed control                          |
| 20    | 32630           | Seal, Oil                                      |
|       | 35256A          | Baffle, Blower housing                         |
|       | 650561          | Screw, 1/4-20 x 5/8"                           |
|       | 33720B          | Crankshaft (Incl. 108 & 109)                   |
|       | 33628           | Washer, Thrust                                 |
|       | 29826           | Screw, 10-32 x 3/4"                            |
|       | 29918           | Lockwasher, #8 E.T.                            |
|       |                 |                                                |
|       | 30322           | Locknut, Hex "Keps", 8-32                      |
|       | 29216           | Nut & Lockwasher, 10-32 "Keps"                 |
|       | 29642           | Ring, Retaining                                |
|       | 34552           | Piston, Pin & Ring Set (Std.) (3-1/8")         |
|       | 34553           | Piston, Pin & Ring Set (.010" OS)              |
| 40    | 34554           | Piston, Pin & Ring Set (.020" OS)              |
| 41    | 34329A          | Piston & Pin Ass'y.(Std)(Incl.43)(3-1 /8")     |
| 41    | 34330A          | Piston & Pin Ass'y. (.010" OS)(Incl. 43)       |
| 41    | 34331A          | Piston & Pin Ass'y. (.020" OS)(Incl. 43)       |
|       | 34332           | Ring Set (Std.) (3-1/8" Bore)                  |
|       | 34333           | Ring Set (.010" OS)                            |
|       | 34334           | Ring Set (.020" OS)                            |
|       | 27888           | Ring, Piston pin retaining                     |
|       | 32591C          | Rod Assy., Connecting (Incl. 49)               |
|       |                 | <b>.</b> ,                                     |
|       | 650662C         | Bolt, Connecting rod (2 pieces)                |
|       | 34034           | Lifter, Valve                                  |
|       | 34242           | Dipper, Oil                                    |
|       | 34143           | Camshaft (MCR)                                 |
|       | 33273A          | Extension, Blower housing                      |
|       | 650128          | Screw, 10-24 x 1/2"                            |
| 69    | 35262           | * Gasket, Cylinder cover                       |
| 70    | 33626B          | Cyl. Cover (Incl.71,74,75,80,175,176, 311,312) |
| 72    | 27642           | Plug, Oil drain                                |
| 75    | 33625           | Seal, Oil                                      |
| 80    | 31845           | Shaft, Mechanical governor                     |
|       | 30590A          | Washer, Flat                                   |
|       | 30591           | Gear Assy., Governor (Incl. 81)                |
|       | 30588A          | Spool, Governor                                |
|       | 29193           | Ring, Retaining                                |
|       | 650833          | Screw, 1/4-20 x 1-3/16"                        |
|       |                 |                                                |
|       | 650832          | Screw, 1/4-20 x 1-11/16"                       |
|       | 32589           | Key, Flywheel                                  |
|       | 650815          | Washer, Belleville                             |
|       | 8116            | Nut, Hex (1/2-20)                              |
|       | 610118          | Cover, Spark plug (Use as required)            |
|       | 27276           | Cover, Spark plug                              |
| 103   | 650489          | Screw, 1/4-20 x 5/8"                           |
| 108   | 29783           | Pin, Crankshaft gear                           |
| 109   | 33245           | Gear, Crankshaft                               |
|       | 34041A          | * Gasket, Head                                 |
|       | 34030A          | Head, Cylinder                                 |
|       | 27878A          | Exhaust Valve (Std.) (Incl. 151)               |
| 123   | _ : O: O: \     | Extrador valvo (ora.) (ITOL TOT)               |

|      | D. I. I | <u> </u>                                                     |
|------|---------|--------------------------------------------------------------|
|      |         | Description (1/22/1928) (1/24/1928)                          |
|      | 27880A  | Exhaust Valve (1/32" OS) (Incl. 151)                         |
|      | 34035   | Intake Valve (Std.) (Incl. 151)                              |
|      | 34036   | Intake Valve (1/32" OS) (Incl. 151)                          |
|      | 650691  | Washer (Use as req., but not w/6021A screw)                  |
| 127A | 26073   | Washer, Flat (Use as required)                               |
| 127A | 650570  | Washer, Flat (Use as required)                               |
| 128  | 650690  | Washer, Belleville                                           |
| 129  | 650727  | Screw, 5/16-18 x 1-3/4" (Use as requi red)                   |
| 130A | 6021A   | Screw, 5/16-18 x 1-1/2" (Use as required, but do notuse with |
|      |         | 650691 washer)                                               |
| 400  | CECCO44 | Commun. 5/40.40 011 // loc on manufacture                    |
|      | 650694A | Screw, 5/16-18 x 2" (Use as required)                        |
|      | 650802  | Screw, 1/4-20 x 5/8" (Use as required )                      |
|      | 650737  | Screw, 1/4-20 x 1/2" (Use as required )                      |
|      | 650738  | Screw, 1/4-20 x 5/8" (Use as required )                      |
|      | 650713  | Screw, 5/16-18 x 5/8" (Use as require d)                     |
|      | 792028  | Screw, 5/16-18 x 7/8" (Use as require d)                     |
|      | 33636   | Resistor Spark Plug (RJ17LM)                                 |
|      | 33369   | Bracket, Governor gear                                       |
| 140  | 650836  | Screw, 10-24 x 1/2"                                          |
| 149  | 27882   | Cap, Upper valve spring                                      |
| 149A | 35862   | Seal Assy., Intake valve                                     |
| 150  | 27881   | Spring, Valve                                                |
| 151  | 32581   | Cap, Lower valve spring                                      |
| 169  | 27896A  | * Gasket, Breather cover                                     |
|      | 28423   | Body, Breather                                               |
|      | 28424   | Element, Breather                                            |
|      | 28425   | Cover, Valve spring                                          |
|      | 35350   | Tube, Breather                                               |
|      | 650128  | Screw, 10-24 x 1/2"                                          |
|      | 650597  | Screw, 10-24 x 5/8"                                          |
|      | 29752   | Nut & Lockwasher, 1/4-28                                     |
|      | 30593   | Clip, Primer line (Use as required)                          |
|      | 30088A  | Screw, 1/4-28 x 1"                                           |
|      | 33263   | * Gasket, Carburetor                                         |
|      | 34707   | ·                                                            |
|      |         | Pipe, Intake                                                 |
|      | 31342   | Spring, Compression                                          |
|      | 650549  | Screw, 5-40 x 7/16"                                          |
|      | 610973  | Terminal Assy. (Use as required)                             |
|      | 650378  | Screw, Torx T-30, 5/16-18 x 1-1/8 "                          |
|      | 27915A  | * Gasket, Intake pipe                                        |
|      | 33375D  | Blower Housing (For electric starter)                        |
|      | 650788  | Screw, 5/16-18 x 3/4" (Use as require d)                     |
|      | 29747B  | Screw, 5/16-24 x 21/32"                                      |
|      | 33272B  | Cover, Cylinder head                                         |
|      | 35824   | Muffler (Optional quiet muffler)                             |
|      | 33280A  | Muffler                                                      |
| 276  | 31588   | Plate, Muffler locking                                       |
| 277A | 650696  | Screw, 5/16-18x2-3/4" (Used with 276A)                       |
| 277  | 650729  | Screw, 5/16-18 x 3-3/16"                                     |
| 281  | 33013   | Cover, Starter bubble                                        |
|      | 650760  | Screw, 8-32 x 3/8"                                           |
|      | 33662   | Hub & Screen Assy., Starter                                  |
|      | 29752   | Nut & Lockwasher, 1/4-28                                     |
|      | 29774   | Fuel Line (Braided 8-1/4")(21 cm)(As req.)                   |
|      | 30705   | Fuel Line (Braided 16")(41 cm)(Use as req.)                  |
|      | 30962   | Fuel Line (Braided 32")(81 cm)(Use as req.)                  |
|      | 26460   | Clamp, Fuel line (Use as required)                           |
| 292  | 20700   | Ciamp, i dei ilile (Ose as required)                         |

|                                                                             |                                                                                                                      | ty Description                                                                                                                                                                                                                                                                                                                                                                                                                                                     |
|-----------------------------------------------------------------------------|----------------------------------------------------------------------------------------------------------------------|--------------------------------------------------------------------------------------------------------------------------------------------------------------------------------------------------------------------------------------------------------------------------------------------------------------------------------------------------------------------------------------------------------------------------------------------------------------------|
|                                                                             | 650665<br>34156A                                                                                                     | Screw, 1/4-15 x 7/8" Fuel Tank (Incl. 292 & 301) NOTE: These tanks were builtwith different size fuel inlet openings. Tanks with the 1-3/16" I.D. opening use fuel cap 34210. Tanks with the 1-1/2" I.D. opening use fuel cap 35355.                                                                                                                                                                                                                               |
|                                                                             | 410144B<br>33032                                                                                                     | Fuel Cap (White Plastic)(Std)(1-1/2" I.D.) Fuel Cap (Red Plastic) (Spurt Resistant, Low Profile) (1-3/16" I.D.)                                                                                                                                                                                                                                                                                                                                                    |
| 301                                                                         | 34210                                                                                                                | Fuel Cap (Red Plastic) (Spurt Resistant, High Profile) (1-3/16" I.D)                                                                                                                                                                                                                                                                                                                                                                                               |
| 306<br>310<br>325<br>325<br>340<br>341<br>342<br>370<br>370J<br>370J<br>379 | 35355<br>29673<br>31297<br>29443<br>34246<br>34154<br>34155<br>650561<br>34346<br>34870<br>34686<br>631021<br>632351 | Fuel Cap (Red plastic) (1-1/2" I.D.)  * Gasket, Oil fill Dipstick (Incl. 306) Clip, Fuel line (Use as required) Clip, Ground wire (Use as required) Plate, Fuel tank mounting Bracket, Fuel tank mounting Screw, 1/4-20 x 5/8" Decal, Instruction Decal, Instruction Can be used on HM80 with diecast starter. Decal, Name Inlet Needle, Seat & Clip Assy. Carburetor (Incl. 184) (Refer to Division 5, Section A, page 188 for breakdown or Fiche18A-1, Grid F-5) |
| 390                                                                         | 590479                                                                                                               | Rewind Starter (Refer to Division 5, Section C, page 30 for breakdown or Fiche 18A-1, Grid G-5)                                                                                                                                                                                                                                                                                                                                                                    |
|                                                                             | 33279G<br>35570                                                                                                      | Gasket Set (Incl. items marked*) Screen Seal (Can be used on HM80 with stamped steel recoil starter)                                                                                                                                                                                                                                                                                                                                                               |
| 409                                                                         | 35569                                                                                                                | Spacer (Can be used on HM80 with stamped steel recoil starter)                                                                                                                                                                                                                                                                                                                                                                                                     |
| 410                                                                         | 730573                                                                                                               | Debris Screen Kit (Incl. 360, 370B, 387, 411 &413) (Can be used on HM80 with stamped steel recoil starter)                                                                                                                                                                                                                                                                                                                                                         |
| 411                                                                         | 35568                                                                                                                | Debris Screen (Can be used on HM80 with stamped steel recoil starter)                                                                                                                                                                                                                                                                                                                                                                                              |
| 413                                                                         | 650907                                                                                                               | Screw, $5/16-18 \times 1-5/8$ " (Can be used on HM80 with stamped steel recoil starter)                                                                                                                                                                                                                                                                                                                                                                            |
| 421                                                                         | 730225<br>730226<br>730572                                                                                           | SAE 30, 4-Cycle Engine Oil (Quart) SAE 5W30, 4-Cycle Engine Oil (Quart) Starter Muff Kit (Incl. 370J, 426 & 427) (Can be used on HM80 with die cast starter)                                                                                                                                                                                                                                                                                                       |
| 429                                                                         | 650868                                                                                                               | Screw, 8-18 x 1-1/8" (3 Required) (Use as required) (Refer to Mechanics Handbook for installation instructions).                                                                                                                                                                                                                                                                                                                                                   |
| 430                                                                         | 611077                                                                                                               | Alternator, Add on (Use as required) (Refer to Mechanics Handbook for installation instructions).                                                                                                                                                                                                                                                                                                                                                                  |
| 431                                                                         | 590609                                                                                                               | Centering tube (Use with engines equipped with die cast aluminum starter)(Use as required) (Refer to Mechanics Handbook for installation instructions)                                                                                                                                                                                                                                                                                                             |
| 431                                                                         | 590610                                                                                                               | Centering tube (Use as required) (Refer to Mechanics Handbook for installation instructions).                                                                                                                                                                                                                                                                                                                                                                      |

| Ref # | Part Number | Qty | Description                                                                                                                                                   |
|-------|-------------|-----|---------------------------------------------------------------------------------------------------------------------------------------------------------------|
| 432   | 611078      |     | A.C. Lighting Connector (Use as required) (Refer to Mechanics Handbook for installation instructions).                                                        |
| 432   | 611079      |     | D.C. Charging Connector (Use as required) (Refer to Mechanics Handbook for installation instructions).                                                        |
| 433   | 590611      |     | Alternator Shaft (4.00") (Use with engines equipped with cast aluminum starter)(Use as required) (Refer to Mechanics Handbook for installation instructions). |
| 433   | 590636      |     | Alternator Shaft (Use with engines equipped with stamped steel starter)(Use as required) (Refer to Mechanics Handbook for installation instructions).         |