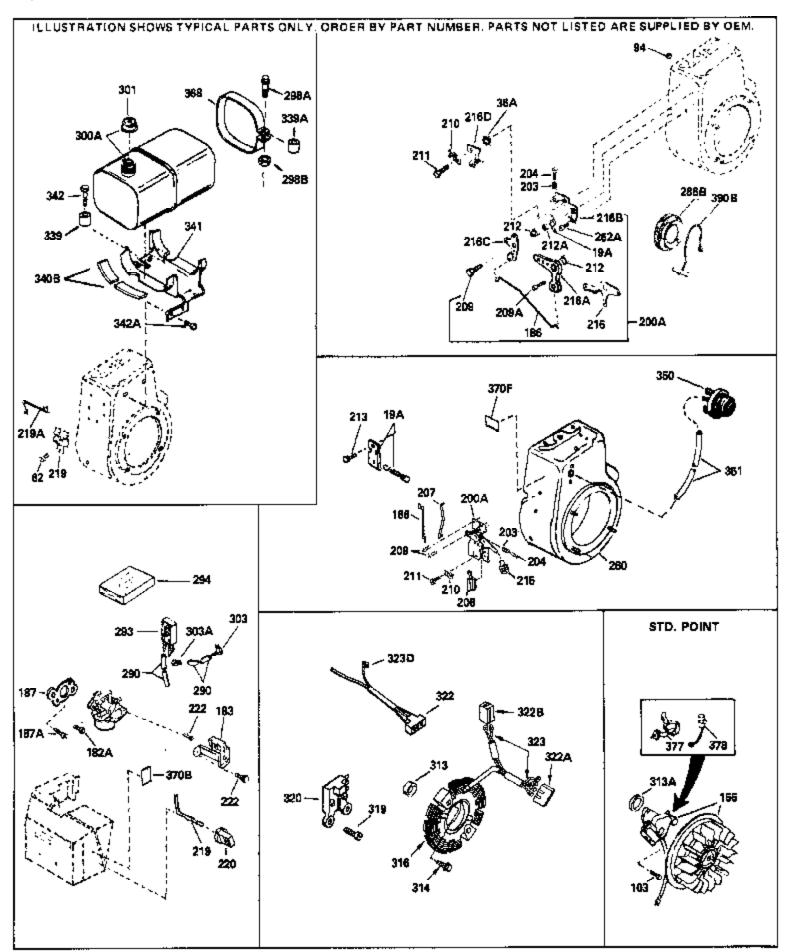

| Ref #                                                                                              | Part Number Q                                                                                                                                                | ty Description                                                                                                                                                                                                                                                                                                                                                                                                                                                                                                                                       |
|----------------------------------------------------------------------------------------------------|--------------------------------------------------------------------------------------------------------------------------------------------------------------|------------------------------------------------------------------------------------------------------------------------------------------------------------------------------------------------------------------------------------------------------------------------------------------------------------------------------------------------------------------------------------------------------------------------------------------------------------------------------------------------------------------------------------------------------|
|                                                                                                    | 650489                                                                                                                                                       | Screw, 1/4-20 x 5/8"                                                                                                                                                                                                                                                                                                                                                                                                                                                                                                                                 |
|                                                                                                    | 610842                                                                                                                                                       | Magneto (Incl. 377 & 378) NOTE: The complete magneto is not available as an assembly. The magneto number is shown for reference purposes only. Order component parts individually, as shown in parts list. (Refer to Division 5, Section B, page 28 for breakdown or Fiche 18A-1, Grid G-1)                                                                                                                                                                                                                                                          |
| 200A<br>203<br>204<br>206<br>207<br>209<br>215<br>260<br>275C<br>277A<br>286B<br>290<br>290<br>290 | 34661<br>34677<br>31342<br>650549<br>610973<br>33878<br>650821<br>32410<br>33375D<br>35824<br>650696<br>33662<br>29774<br>30705<br>30962<br>410144B<br>33032 | Link, Governor Control Bracket (Incl.19,19A,203,204, 206,209) Spring, Compression Screw, 5-40 x 7/16" Terminal Assy. (Use as required) Link, Governor-to-throttle Screw, 10-32 x 1/2" Knob, Control Blower Housing (For electric starter) Muffler (Optional quiet muffler) Screw, 5/16-18x2-3/4" (Used with 276A) Hub & Screen Assy., Starter Fuel Line (Braided 8-1/4")(21 cm)(As req.) Fuel Line (Braided 32")(81 cm)(Use as req.) Fuel Cap (White Plastic)(Std)(1-1/2" I.D.) Fuel Cap (Red Plastic) (Spurt Resistant, Low Profile) (1-3/16" I.D.) |
| 301                                                                                                | 34210                                                                                                                                                        | Fuel Cap (Red Plastic) (Spurt Resistant, High Profile) (1-3/16" I.D)                                                                                                                                                                                                                                                                                                                                                                                                                                                                                 |
| 313A<br>339<br>341<br>342                                                                          | 35355<br>33876<br>35038<br>34155<br>650561<br>34387                                                                                                          | Fuel Cap (Red plastic) (1-1/2" I.D.) Gasket, Stator Spacer, Tank Bracket, Fuel tank mounting Screw, 1/4-20 x 5/8" Decal, Instruction Can be used on HM80 with stamped steel recoil starter.                                                                                                                                                                                                                                                                                                                                                          |
| 370F<br>377<br>378                                                                                 | 34870<br>33962<br>30547A<br>30548B<br>35570                                                                                                                  | Decal, Instruction Can be used on HM80 with diecast starter. Decal, Control Contact Assy., Breaker Condenser Screen Seal (Can be used on HM80 with stamped steel recoil starter)                                                                                                                                                                                                                                                                                                                                                                     |
| 409                                                                                                | 35569                                                                                                                                                        | Spacer (Can be used on HM80 with stamped steel recoil starter)                                                                                                                                                                                                                                                                                                                                                                                                                                                                                       |
| 410                                                                                                | 730573                                                                                                                                                       | Debris Screen Kit (Incl. 360, 370B, 387, 411 &413) (Can be used on HM80 with stamped steel recoil starter)                                                                                                                                                                                                                                                                                                                                                                                                                                           |
| 411                                                                                                | 35568                                                                                                                                                        | Debris Screen (Can be used on HM80 with stamped steel recoil starter)                                                                                                                                                                                                                                                                                                                                                                                                                                                                                |
| 413                                                                                                | 650907                                                                                                                                                       | Screw, 5/16-18 x 1-5/8" (Can be used on HM80 with stamped steel recoil starter)                                                                                                                                                                                                                                                                                                                                                                                                                                                                      |
| 425                                                                                                | 730572                                                                                                                                                       | Starter Muff Kit (Incl. 370J, 426 & 427) (Can be used on HM80 with die cast starter)                                                                                                                                                                                                                                                                                                                                                                                                                                                                 |
| 429                                                                                                | 650868                                                                                                                                                       | Screw, 8-18 x 1-1/8" (3 Required) (Use as required) (Refer to Mechanics Handbook for installation instructions).                                                                                                                                                                                                                                                                                                                                                                                                                                     |

| Ref # | Part Number | Qty | Description                                                                                                                                                   |
|-------|-------------|-----|---------------------------------------------------------------------------------------------------------------------------------------------------------------|
| 430   | 611077      | •   | Alternator, Add on (Use as required) (Refer to Mechanics Handbook for installation instructions).                                                             |
| 431   | 590609      |     | Centering tube (Use with engines equipped with die cast aluminum starter)(Use as required) (Refer to Mechanics Handbook for installation instructions)        |
| 431   | 590610      |     | Centering tube (Use as required) (Refer to Mechanics Handbook for installation instructions).                                                                 |
| 432   | 611078      |     | A.C. Lighting Connector (Use as required) (Refer to Mechanics Handbook for installation instructions).                                                        |
| 432   | 611079      |     | D.C. Charging Connector (Use as required) (Refer to Mechanics Handbook for installation instructions).                                                        |
| 433   | 590611      |     | Alternator Shaft (4.00") (Use with engines equipped with cast aluminum starter)(Use as required) (Refer to Mechanics Handbook for installation instructions). |
| 433   | 590636      |     | Alternator Shaft (Use with engines equipped with stamped steel starter)(Use as required) (Refer to Mechanics Handbook for installation instructions).         |