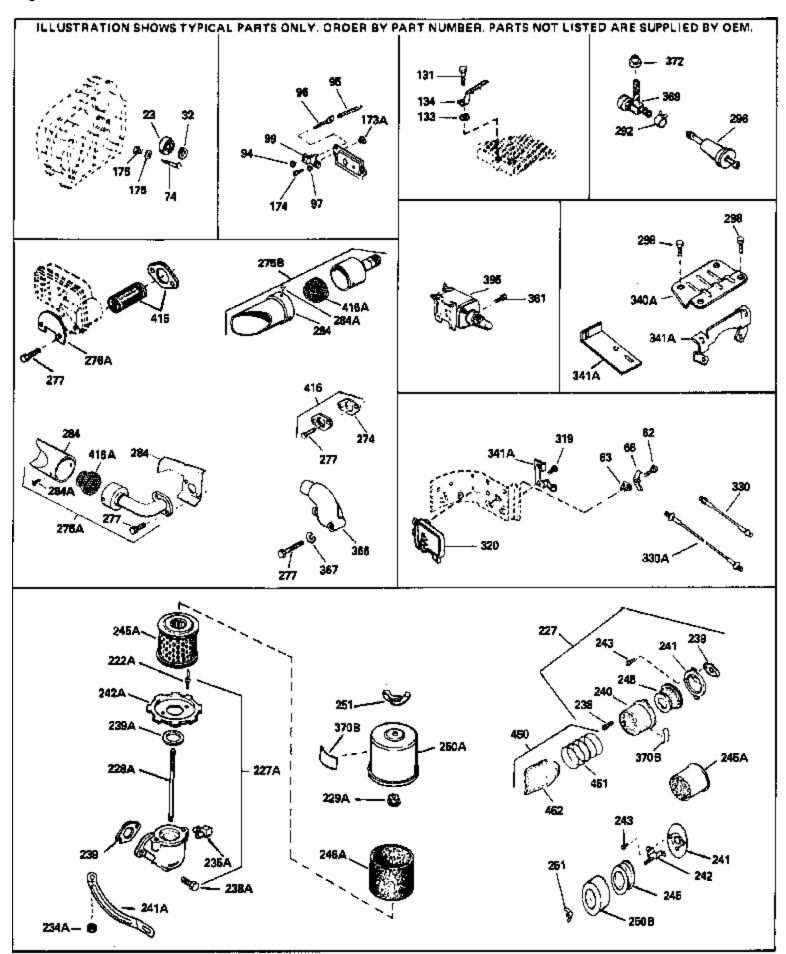

|      | D. I.M. J.       | D 16                                                                                                               |
|------|------------------|--------------------------------------------------------------------------------------------------------------------|
|      |                  | y Description                                                                                                      |
|      | 33627            | Bearing, Ball                                                                                                      |
|      | 33628            | Washer, Thrust                                                                                                     |
|      | 31855            | Retainer, Bearing                                                                                                  |
| 97   |                  | Lockwasher, Heavy split, #10 (Buy loc ally)                                                                        |
| 131  | 650802           | Screw, 1/4-20 x 5/8" (Use as required )                                                                            |
| 131  | 650737           | Screw, 1/4-20 x 1/2" (Use as required )                                                                            |
| 131  | 650738           | Screw, 1/4-20 x 5/8" (Use as required )                                                                            |
|      | 650890           | Washer, Lock, 5/16"                                                                                                |
|      | 30747            | Clip, Spark plug shorting                                                                                          |
|      | 650128           | Screw, 10-24 x 1/2"                                                                                                |
|      | 650597           | Screw, 10-24 x 5/8"                                                                                                |
|      | 650778           | Lockwasher                                                                                                         |
|      | 650580           |                                                                                                                    |
|      |                  | Nut, Lock, 10-24                                                                                                   |
| 221  | 730127           | Air Cleaner Ass'y. (Incl.238,239,240,241,243,245 & 370)<br>(Use as required)                                       |
|      |                  | (Ose as required)                                                                                                  |
| 227  | 730164           | Air Cleaner Ass'y. (Incl. 238, 239, 240, 241, 243 & 245) (Use as required)                                         |
| 228A | 650824           | Stud, 1/4-20 x 7.33 (Use as required)                                                                              |
|      | 650851           | Stud, 1/4-20 x 8.1 (Use as required) (Used with drilled thru                                                       |
|      |                  | elbow)                                                                                                             |
| 220  | 27272A           | * Casket Air cleaner                                                                                               |
|      | 27272A<br>27272A | * Gasket, Air cleaner                                                                                              |
|      |                  | * Gasket, Air cleaner                                                                                              |
|      | 33266            | Bracket, Air cleaner                                                                                               |
|      | 33267            | Bracket, Air cleaner                                                                                               |
|      | 28820            | Screw, 10-32 x 1/2"                                                                                                |
|      | 34700            | Element, Air cleaner                                                                                               |
|      | 33268            | Element, Air cleaner                                                                                               |
|      | 33269A           | Cover, Air cleaner                                                                                                 |
| 251  | 650513           | Nut, Wing, 1/2-20                                                                                                  |
| 274  | 35865            | Gasket, Exhaust (Use as required)                                                                                  |
| 275C | 35824            | Muffler (Optional quiet muffler)                                                                                   |
| 275B | 391026           | Muffler (Incl. 284, 284A & 416A) (This spark arresting muffler                                                     |
|      |                  | can be used on any model.)                                                                                         |
| 277Δ | 650696           | Screw, 5/16-18x2-3/4" (Used with 276A)                                                                             |
|      | 650729           | Screw, 5/16-18 x 3-3/16"                                                                                           |
|      | 26460            | ·                                                                                                                  |
|      | 650665           | Clamp, Fuel line (Use as required)                                                                                 |
|      |                  | Screw, 1/4-15 x 7/8"                                                                                               |
|      | 34870            | Decal, Instruction Can be used on HM80 with diecast starter.                                                       |
| 370B | 34387            | Decal, Instruction Can be used on HM80 with stamped steel                                                          |
|      |                  | recoil starter.                                                                                                    |
| 395  | 33329D           | Starter Motor Kit (110-120 Volt) This 110-120 volt starter motor kit may have been added to this engine. It can be |
|      |                  | added only if cylinder hasdrilled and tapped starter mounting                                                      |
|      |                  | bosses and a ring gear flywheel. Refer to service number                                                           |
|      |                  | stamped on end cap of motor, or on decal for identification.                                                       |
|      |                  | Ref                                                                                                                |
| AU8  | 35570            | Screen Seal (Can be used on HM80 with stamped steel                                                                |
| +00  | 33370            | recoil starter)                                                                                                    |
| 400  | 05500            | ,                                                                                                                  |
| 409  | 35569            | Spacer (Can be used on HM80 with stamped steel recoil starter)                                                     |
|      |                  | starter)                                                                                                           |
| 410  | 730573           | Debris Screen Kit (Incl. 360, 370B, 387, 411 &413) (Can be                                                         |
|      |                  | used on HM80 with stamped steel recoil starter)                                                                    |
|      |                  |                                                                                                                    |

| Ref # | Part Number      | Qty | Description                                                                                                                                                   |
|-------|------------------|-----|---------------------------------------------------------------------------------------------------------------------------------------------------------------|
| 411   | 35568            | -   | Debris Screen (Can be used on HM80 with stamped steel recoil starter)                                                                                         |
| 413   | 650907           |     | Screw, 5/16-18 x 1-5/8" (Can be used on HM80 with stamped steel recoil starter)                                                                               |
|       | 730130<br>730572 |     | Exh.Adapter Kit (Incl.274,277)(Use as req.) Starter Muff Kit (Incl. 370J, 426 & 427) (Can be used on HM80 with die cast starter)                              |
| 429   | 650868           |     | Screw, 8-18 x 1-1/8" (3 Required) (Use as required) (Refer to Mechanics Handbook for installation instructions).                                              |
| 430   | 611077           |     | Alternator, Add on (Use as required) (Refer to Mechanics Handbook for installation instructions).                                                             |
| 431   | 590609           |     | Centering tube (Use with engines equipped with die cast aluminum starter)(Use as required) (Refer to Mechanics Handbook for installation instructions)        |
| 431   | 590610           |     | Centering tube (Use as required) (Refer to Mechanics Handbook for installation instructions).                                                                 |
| 432   | 611078           |     | A.C. Lighting Connector (Use as required) (Refer to Mechanics Handbook for installation instructions).                                                        |
| 432   | 611079           |     | D.C. Charging Connector (Use as required) (Refer to Mechanics Handbook for installation instructions).                                                        |
| 433   | 590611           |     | Alternator Shaft (4.00") (Use with engines equipped with cast aluminum starter)(Use as required) (Refer to Mechanics Handbook for installation instructions). |
| 433   | 590636           |     | Alternator Shaft (Use with engines equipped with stamped steel starter)(Use as required) (Refer to Mechanics Handbook for installation instructions).         |