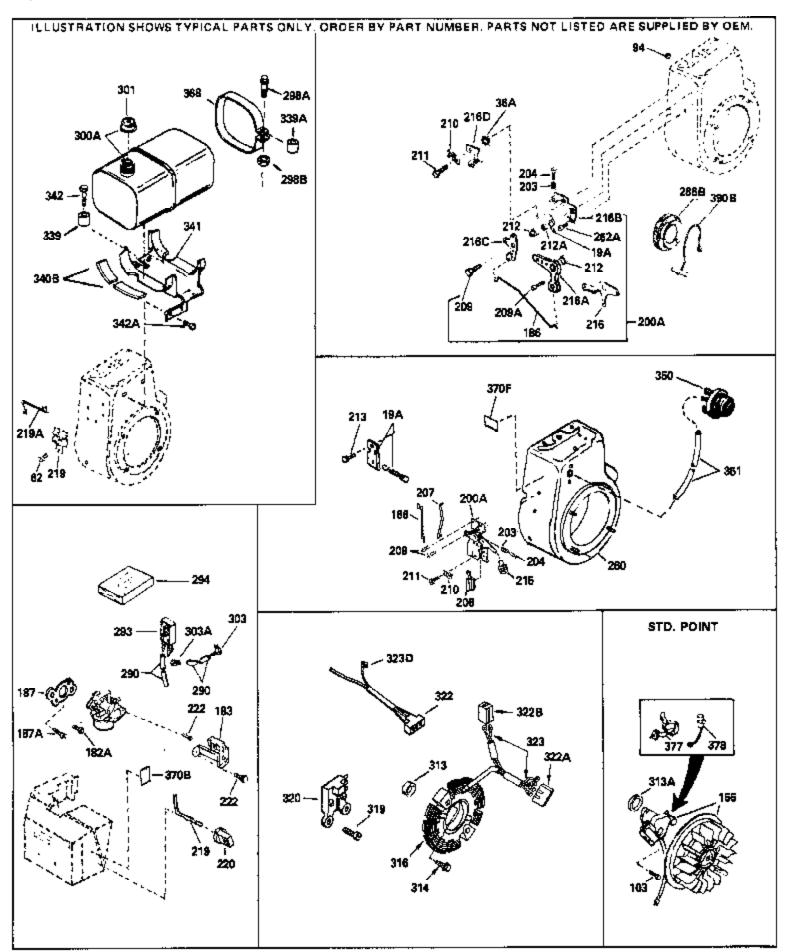

| Dof #                                                                                              | Part Number Q                                                                                                                                                | y Description                                                                                                                                                                                                                                                                                                                                                                                                                                                                                                                                        |
|----------------------------------------------------------------------------------------------------|--------------------------------------------------------------------------------------------------------------------------------------------------------------|------------------------------------------------------------------------------------------------------------------------------------------------------------------------------------------------------------------------------------------------------------------------------------------------------------------------------------------------------------------------------------------------------------------------------------------------------------------------------------------------------------------------------------------------------|
|                                                                                                    | 650489                                                                                                                                                       | Screw, 1/4-20 x 5/8"                                                                                                                                                                                                                                                                                                                                                                                                                                                                                                                                 |
|                                                                                                    | 610842                                                                                                                                                       | Magneto (Incl. 377 & 378) NOTE: The complete magneto is not available as an assembly. The magneto number is shown for reference purposes only. Order component parts individually, as shown in parts list. (Refer to Division 5, Section B, page 28 for breakdown or Fiche 18A-1, Grid G-1)                                                                                                                                                                                                                                                          |
| 200A<br>203<br>204<br>206<br>207<br>209<br>215<br>260<br>275C<br>277A<br>286B<br>290<br>290<br>290 | 34661<br>34677<br>31342<br>650549<br>610973<br>33878<br>650821<br>32410<br>33375D<br>35824<br>650696<br>33662<br>29774<br>30705<br>30962<br>410144B<br>33032 | Link, Governor Control Bracket (Incl.19,19A,203,204, 206,209) Spring, Compression Screw, 5-40 x 7/16" Terminal Assy. (Use as required) Link, Governor-to-throttle Screw, 10-32 x 1/2" Knob, Control Blower Housing (For electric starter) Muffler (Optional quiet muffler) Screw, 5/16-18x2-3/4" (Used with 276A) Hub & Screen Assy., Starter Fuel Line (Braided 8-1/4")(21 cm)(As req.) Fuel Line (Braided 32")(81 cm)(Use as req.) Fuel Cap (White Plastic)(Std)(1-1/2" I.D.) Fuel Cap (Red Plastic) (Spurt Resistant, Low Profile) (1-3/16" I.D.) |
| 301                                                                                                | 34210                                                                                                                                                        | Fuel Cap (Red Plastic) (Spurt Resistant, High Profile) (1-3/16" I.D)                                                                                                                                                                                                                                                                                                                                                                                                                                                                                 |
| 313A<br>339<br>341<br>342                                                                          | 35355<br>33876<br>35038<br>34155<br>650561<br>34387                                                                                                          | Fuel Cap (Red plastic) (1-1/2" I.D.) Gasket, Stator Spacer, Tank Bracket, Fuel tank mounting Screw, 1/4-20 x 5/8" Decal, Instruction Can be used on HM80 with stamped steel recoil starter.                                                                                                                                                                                                                                                                                                                                                          |
| 370F<br>377<br>378                                                                                 | 34870<br>35344<br>30547A<br>30548B<br>35570                                                                                                                  | Decal, Instruction Can be used on HM80 with diecast starter. Decal, Instruction Contact Assy., Breaker Condenser Screen Seal (Can be used on HM80 with stamped steel recoil starter)                                                                                                                                                                                                                                                                                                                                                                 |
| 409                                                                                                | 35569                                                                                                                                                        | Spacer (Can be used on HM80 with stamped steel recoil starter)                                                                                                                                                                                                                                                                                                                                                                                                                                                                                       |
| 410                                                                                                | 730573                                                                                                                                                       | Debris Screen Kit (Incl. 360, 370B, 387, 411 &413) (Can be used on HM80 with stamped steel recoil starter)                                                                                                                                                                                                                                                                                                                                                                                                                                           |
| 411                                                                                                | 35568                                                                                                                                                        | Debris Screen (Can be used on HM80 with stamped steel recoil starter)                                                                                                                                                                                                                                                                                                                                                                                                                                                                                |
| 413                                                                                                | 650907                                                                                                                                                       | Screw, $5/16-18 \times 1-5/8$ " (Can be used on HM80 with stamped steel recoil starter)                                                                                                                                                                                                                                                                                                                                                                                                                                                              |
| 425                                                                                                | 730572                                                                                                                                                       | Starter Muff Kit (Incl. 370J, 426 & 427) (Can be used on HM80 with die cast starter)                                                                                                                                                                                                                                                                                                                                                                                                                                                                 |
| 429                                                                                                | 650868                                                                                                                                                       | Screw, 8-18 x 1-1/8" (3 Required) (Use as required) (Refer to Mechanics Handbook for installation instructions).                                                                                                                                                                                                                                                                                                                                                                                                                                     |

| Ref # | Part Number | Qty | Description                                                                                                                                                   |
|-------|-------------|-----|---------------------------------------------------------------------------------------------------------------------------------------------------------------|
| 430   | 611077      |     | Alternator, Add on (Use as required) (Refer to Mechanics Handbook for installation instructions).                                                             |
| 431   | 590609      |     | Centering tube (Use with engines equipped with die cast aluminum starter)(Use as required) (Refer to Mechanics Handbook for installation instructions)        |
| 431   | 590610      |     | Centering tube (Use as required) (Refer to Mechanics Handbook for installation instructions).                                                                 |
| 432   | 611078      |     | A.C. Lighting Connector (Use as required) (Refer to Mechanics Handbook for installation instructions).                                                        |
| 432   | 611079      |     | D.C. Charging Connector (Use as required) (Refer to Mechanics Handbook for installation instructions).                                                        |
| 433   | 590611      |     | Alternator Shaft (4.00") (Use with engines equipped with cast aluminum starter)(Use as required) (Refer to Mechanics Handbook for installation instructions). |
| 433   | 590636      |     | Alternator Shaft (Use with engines equipped with stamped steel starter)(Use as required) (Refer to Mechanics Handbook for installation instructions).         |