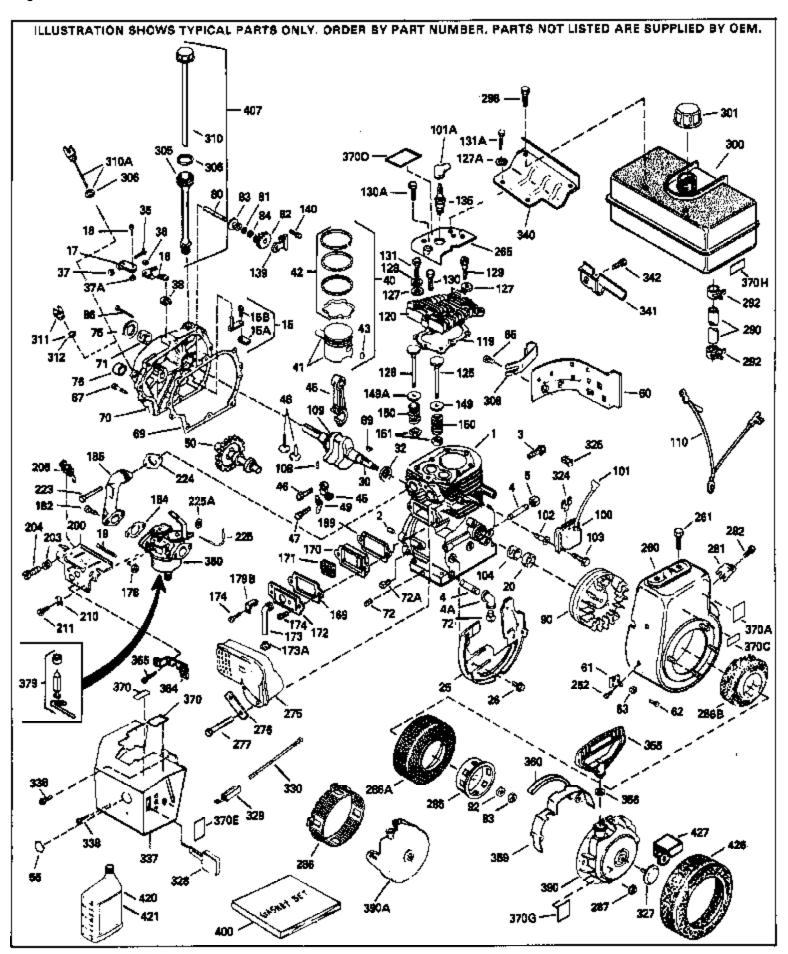

|     | Part Number Qty |                                                |
|-----|-----------------|------------------------------------------------|
| 1   | 34348B          | Cylinder (Incl.2,20,72,72A) (3-1/8" B ore)     |
| 2   | 27652           | Pin, Dowel                                     |
| 15  | 30699C          | Rod Assy., Governor (Incl. 15A & 15B)          |
| 15A | 30700           | Yoke, Governor                                 |
| 15B | 650494          | Screw, 6-40 x 5/16"                            |
|     | 33454           | Governor Lever Assy.                           |
|     | 29916           | Clamp, Governor lever                          |
|     | 650548          | Screw, 8-32 x 5/16"                            |
|     | 34663           | Spring, Speed control                          |
|     | 32630           | Seal, Oil                                      |
|     | 35256A          | Baffle, Blower housing                         |
|     | 650561          | Screw, 1/4-20 x 5/8"                           |
|     | 33624A          |                                                |
|     |                 | Crankshaft (Incl. 108 & 109)                   |
|     | 33628           | Washer, Thrust                                 |
|     | 29826           | Screw, 10-32 x 3/4"                            |
|     | 29918           | Lockwasher, # 8 E.T.                           |
|     | 29216           | Nut & Lockwasher, 10-32 "Keps"                 |
|     | 30322           | Locknut, Hex "Keps", 8-32                      |
|     | 29642           | Ring, Retaining                                |
|     | 34552           | Piston, Pin & Ring Set (Std.) (3-1/8")         |
|     | 34553           | Piston, Pin & Ring Set (.010" OS)              |
|     | 34554           | Piston, Pin & Ring Set (.020" OS)              |
|     | 34329A          | Piston & Pin Ass'y.(Std)(Incl.43)(3-1 /8")     |
| 41  | 34330A          | Piston & Pin Ass'y. (.010" OS)(Incl. 43)       |
| 41  | 34331A          | Piston & Pin Ass'y. (.020" OS)(Incl. 43)       |
| 42  | 34332           | Ring Set (Std.) (3-1/8" Bore)                  |
| 42  | 34333           | Ring Set (.010" OS)                            |
| 42  | 34334           | Ring Set (.020" OS)                            |
|     | 27888           | Ring, Piston pin retaining                     |
|     | 32591C          | Rod Assy., Connecting (Incl. 49)               |
|     | 650662C         | Bolt, Connecting rod (2 pieces)                |
|     | 34034           | Lifter, Valve                                  |
|     | 34242           | Dipper, Oil                                    |
|     | 34143           | Camshaft (MCR)                                 |
|     | 33273A          | Extension, Blower housing                      |
|     | 650128          | Screw, 10-24 x 1/2"                            |
|     | 35262           | * Gasket, Cylinder cover                       |
|     | 33626B          | Cyl. Cover (Incl.71,74,75,80,175,176, 311,312) |
|     | 27642           | Plug, Oil drain                                |
|     | 33625           |                                                |
|     |                 | Seal, Oil                                      |
|     | 31845           | Shaft, Mechanical governor                     |
|     | 30590A          | Washer, Flat                                   |
|     | 30591           | Gear Assy., Governor (Incl. 81)                |
|     | 30588A          | Spool, Governor                                |
|     | 29193           | Ring, Retaining                                |
|     | 650833          | Screw, 1/4-20 x 1-3/16"                        |
|     | 650832          | Screw, 1/4-20 x 1-11/16"                       |
|     | 32589           | Key, Flywheel                                  |
|     | 650815          | Washer, Belleville                             |
|     | 8116            | Nut, Hex (1/2-20)                              |
|     | 610118          | Cover, Spark plug (Use as required)            |
|     | 650489          | Screw, 1/4-20 x 5/8"                           |
| 108 | 29783           | Pin, Crankshaft gear                           |
| 109 | 33245           | Gear, Crankshaft                               |
|     | 35182           | Ground Wire                                    |
|     | 34041A          | * Gasket, Head                                 |
|     | 34030A          | Head, Cylinder                                 |
|     | 27878A          | Exhaust Valve (Std.) (Incl. 151)               |
| 120 | 5. 5/1          |                                                |

| Ref # | Part Number | Qty | Description                                                  |
|-------|-------------|-----|--------------------------------------------------------------|
| 125   | 27880A      |     | Exhaust Valve (1/32" OS) (Incl. 151)                         |
| 126   | 34035       |     | Intake Valve (Std.) (Incl. 151)                              |
| 126   | 34036       |     | Intake Valve (1/32" OS) (Incl. 151)                          |
| 127A  | 26073       |     | Washer, Flat (Use as required)                               |
|       | 650570      |     | Washer, Flat (Use as required)                               |
|       | 650691      |     | Washer (Use as req., but not w/6021A screw)                  |
|       | 650690      |     | Washer, Belleville                                           |
|       | 650727      |     | Screw, 5/16-18 x 1-3/4" (Use as requi red)                   |
|       | 6021A       |     | Screw, 5/16-18 x 1-1/2" (Use as required, but do notuse with |
| 130/1 | 0021A       |     | 650691 washer)                                               |
|       |             |     | 000091 Washer)                                               |
| 130   | 650694A     |     | Screw, 5/16-18 x 2" (Use as required)                        |
| 131A  | 650713      |     | Screw, 5/16-18 x 5/8" (Use as require d)                     |
| 131A  | 792028      |     | Screw, 5/16-18 x 7/8" (Use as require d)                     |
| 131   | 650802      |     | Screw, 1/4-20 x 5/8" (Use as required )                      |
|       | 650737      |     | Screw, 1/4-20 x 1/2" (Use as required )                      |
|       | 650738      |     | Screw, 1/4-20 x 5/8" (Use as required )                      |
|       | 33636       |     | Resistor Spark Plug (RJ17LM)                                 |
|       | 33369       |     | Bracket, Governor gear                                       |
|       | 650836      |     | Screw, 10-24 x 1/2"                                          |
|       | 35862       |     | Seal Assy., Intake valve                                     |
|       | 27882       |     | Cap, Upper valve spring                                      |
|       | 27881       |     |                                                              |
|       |             |     | Spring, Valve                                                |
|       | 32581       |     | Cap, Lower valve spring                                      |
|       | 27896A      |     | * Gasket, Breather cover                                     |
|       | 28423       |     | Body, Breather                                               |
|       | 28424       |     | Element, Breather                                            |
|       | 28425       |     | Cover, Valve spring                                          |
|       | 35350       |     | Tube, Breather                                               |
|       | 650128      |     | Screw, 10-24 x 1/2"                                          |
|       | 650597      |     | Screw, 10-24 x 5/8"                                          |
|       | 29752       |     | Nut & Lockwasher, 1/4-28                                     |
|       | 30593       |     | Clip, Primer line (Use as required)                          |
|       | 30088A      |     | Screw, 1/4-28 x 1"                                           |
| 184   | 33263       |     | * Gasket, Carburetor                                         |
| 185   | 34707       |     | Pipe, Intake                                                 |
| 203   | 31342       |     | Spring, Compression                                          |
| 204   | 650549      |     | Screw, 5-40 x 7/16"                                          |
| 206   | 610973      |     | Terminal Assy. (Use as required)                             |
| 223   | 650378      |     | Screw, Torx T-30, 5/16-18 x 1-1/8 "                          |
|       | 27915A      |     | * Gasket, Intake pipe                                        |
|       | 33375D      |     | Blower Housing (For electric starter)                        |
|       | 650788      |     | Screw, 5/16-18 x 3/4" (Use as require d)                     |
|       | 29747B      |     | Screw, 5/16-24 x 21/32"                                      |
|       | 33272B      |     | Cover, Cylinder head                                         |
|       | 33280A      |     | Muffler                                                      |
|       | 35824       |     | Muffler (Optional quiet muffler)                             |
|       | 31588       |     | Plate, Muffler locking                                       |
|       | 650696      |     | Screw, 5/16-18x2-3/4" (Used with 276A)                       |
|       | 650729      |     | Screw, 5/16-18 x 3-3/16"                                     |
|       | 33013       |     |                                                              |
|       |             |     | Cover, Starter bubble                                        |
|       | 650760      |     | Screw, 8-32 x 3/8"                                           |
|       | 33662       |     | Hub & Screen Assy., Starter                                  |
|       | 29752       |     | Nut & Lockwasher, 1/4-28                                     |
|       | 29774       |     | Fuel Line (Braided 8-1/4")(21 cm)(As req.)                   |
|       | 30705       |     | Fuel Line (Braided 16")(41 cm)(Use as req.)                  |
|       | 30962       |     | Fuel Line (Braided 32")(81 cm)(Use as req.)                  |
| 292   | 26460       |     | Clamp, Fuel line (Use as required)                           |
|       |             |     |                                                              |

| Dof #                                                                | Part Number                                                                                                          | Oh. [                                   | Description                                                                                                                                                                                                                                                                                                                                                                                                                                                    |
|----------------------------------------------------------------------|----------------------------------------------------------------------------------------------------------------------|-----------------------------------------|----------------------------------------------------------------------------------------------------------------------------------------------------------------------------------------------------------------------------------------------------------------------------------------------------------------------------------------------------------------------------------------------------------------------------------------------------------------|
|                                                                      |                                                                                                                      |                                         | Description                                                                                                                                                                                                                                                                                                                                                                                                                                                    |
|                                                                      | 650665<br>34156A                                                                                                     | F<br>b<br>1                             | Screw, 1/4-15 x 7/8" Fuel Tank (Incl. 292 & 301) NOTE: These tanks were pulltwith different size fuel inlet openings. Tanks with the I-3/16" I.D. opening use fuel cap 34210. Tanks with the I-1/2" I.D. opening use fuel cap 35355.                                                                                                                                                                                                                           |
|                                                                      | 410144B<br>33032                                                                                                     | F                                       | Fuel Cap (White Plastic)(Std)(1-1/2" I.D.) Fuel Cap (Red Plastic) (Spurt Resistant, Low Profile) (1-3/16" .D.)                                                                                                                                                                                                                                                                                                                                                 |
| 301                                                                  | 34210                                                                                                                |                                         | Fuel Cap (Red Plastic) (Spurt Resistant, High Profile)<br>1-3/16" I.D)                                                                                                                                                                                                                                                                                                                                                                                         |
| 306<br>310<br>325<br>325<br>340<br>341<br>342<br>370J<br>370A<br>370 | 35355<br>29673<br>31297<br>29443<br>34246<br>34154<br>34155<br>650561<br>34870<br>34686<br>34346<br>631021<br>632351 | * C C C C C C C C C C C C C C C C C C C | Fuel Cap (Red plastic) (1-1/2" I.D.) Gasket, Oil fill Dipstick (Incl. 306) Clip, Fuel line (Use as required) Clip, Ground wire (Use as required) Plate, Fuel tank mounting Bracket, Fuel tank mounting Bcrew, 1/4-20 x 5/8" Decal, Instruction Can be used on HM80 with diecast starter. Decal, Name Decal, Instruction nlet Needle, Seat & Clip Assy. Carburetor (Incl. 184) (Refer to Division 5, Section A, page 188 for breakdown or Fiche18A-1, Grid F-5) |
| 390                                                                  | 590479                                                                                                               | F                                       | Rewind Starter (Refer to Division 5, Section C, page 30 for preakdown or Fiche 18A-1, Grid G-5)                                                                                                                                                                                                                                                                                                                                                                |
|                                                                      | 33279G<br>35570                                                                                                      | 5                                       | Gasket Set (Incl. items marked*) Screen Seal (Can be used on HM80 with stamped steel recoil starter)                                                                                                                                                                                                                                                                                                                                                           |
| 409                                                                  | 35569                                                                                                                |                                         | Spacer (Can be used on HM80 with stamped steel recoil starter)                                                                                                                                                                                                                                                                                                                                                                                                 |
| 410                                                                  | 730573                                                                                                               |                                         | Debris Screen Kit (Incl. 360, 370B, 387, 411 &413) (Can be used on HM80 with stamped steel recoil starter)                                                                                                                                                                                                                                                                                                                                                     |
| 411                                                                  | 35568                                                                                                                |                                         | Debris Screen (Can be used on HM80 with stamped steel recoil starter)                                                                                                                                                                                                                                                                                                                                                                                          |
| 413                                                                  | 650907                                                                                                               |                                         | Screw, 5/16-18 x 1-5/8" (Can be used on HM80 with stamped steel recoil starter)                                                                                                                                                                                                                                                                                                                                                                                |
| 421                                                                  | 730225<br>730226<br>730572                                                                                           | 9                                       | SAE 30, 4-Cycle Engine Oil (Quart) SAE 5W30, 4-Cycle Engine Oil (Quart) Starter Muff Kit (Incl. 370J, 426 & 427) (Can be used on HM80 with die cast starter)                                                                                                                                                                                                                                                                                                   |
| 429                                                                  | 650868                                                                                                               |                                         | Screw, 8-18 x 1-1/8" (3 Required) (Use as required) (Refer to Mechanics Handbook for installation instructions).                                                                                                                                                                                                                                                                                                                                               |
| 430                                                                  | 611077                                                                                                               |                                         | Alternator, Add on (Use as required) (Refer to Mechanics Handbook for installation instructions).                                                                                                                                                                                                                                                                                                                                                              |
| 431                                                                  | 590609                                                                                                               | a                                       | Centering tube (Use with engines equipped with die cast aluminum starter)(Use as required) (Refer to Mechanics Handbook for installation instructions)                                                                                                                                                                                                                                                                                                         |
| 431                                                                  | 590610                                                                                                               |                                         | Centering tube (Use as required) (Refer to Mechanics Handbook for installation instructions).                                                                                                                                                                                                                                                                                                                                                                  |

| Ref # | Part Number | Qty | Description                                                                                                                                                   |
|-------|-------------|-----|---------------------------------------------------------------------------------------------------------------------------------------------------------------|
| 432   | 611078      |     | A.C. Lighting Connector (Use as required) (Refer to Mechanics Handbook for installation instructions).                                                        |
| 432   | 611079      |     | D.C. Charging Connector (Use as required) (Refer to Mechanics Handbook for installation instructions).                                                        |
| 433   | 590611      |     | Alternator Shaft (4.00") (Use with engines equipped with cast aluminum starter)(Use as required) (Refer to Mechanics Handbook for installation instructions). |
| 433   | 590636      |     | Alternator Shaft (Use with engines equipped with stamped steel starter)(Use as required) (Refer to Mechanics Handbook for installation instructions).         |