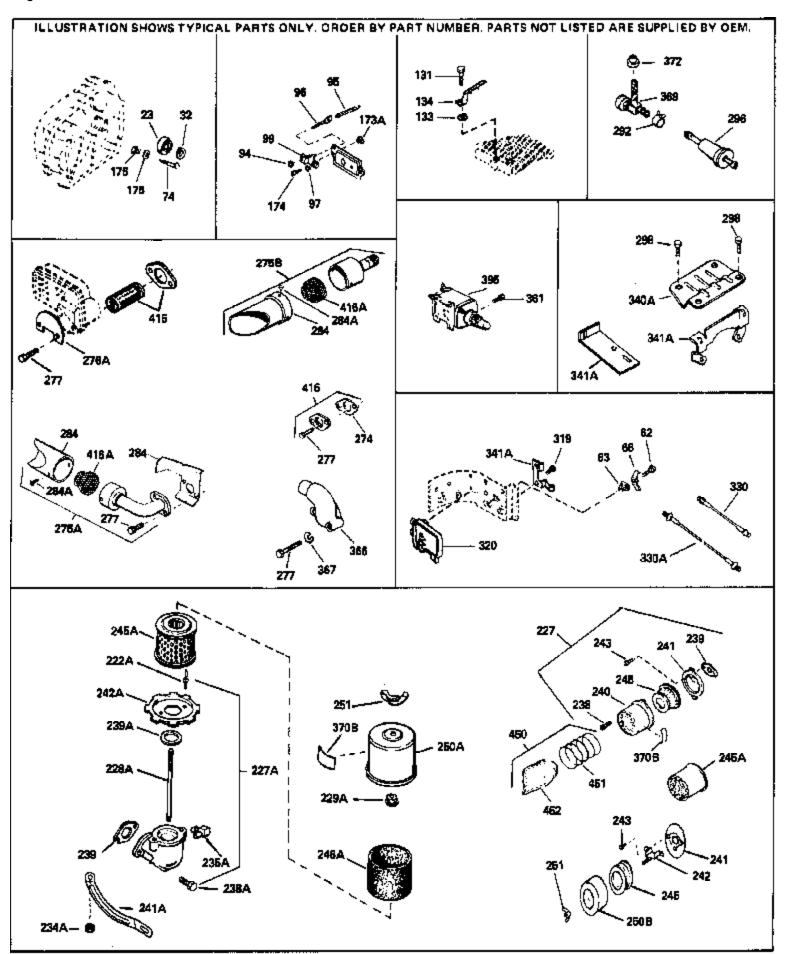

| Dof #     | Part Number            | hy Description                                                                 |
|-----------|------------------------|--------------------------------------------------------------------------------|
|           | Part Number Q<br>33627 | ty Description  Bearing Ball                                                   |
|           | 33628                  | Bearing, Ball<br>Washer, Thrust                                                |
|           | 31855                  | Retainer, Bearing                                                              |
| 97        | 31000                  | Lockwasher, Heavy split, #10 (Buy loc ally)                                    |
|           | 650802                 | Screw, 1/4-20 x 5/8" (Use as required )                                        |
|           | 650737                 | Screw, 1/4-20 x 1/2" (Use as required )                                        |
|           | 650738                 | Screw, 1/4-20 x 1/2 (Use as required ) Screw, 1/4-20 x 5/8" (Use as required ) |
|           | 650128                 | Screw, 10-24 x 1/2"                                                            |
|           | 650597                 | Screw, 10-24 x 1/2<br>Screw, 10-24 x 5/8"                                      |
|           | 650778                 | Lockwasher                                                                     |
|           | 650580                 | Nut, Lock, 10-24                                                               |
|           | 730127                 | Air Cleaner Ass'y. (Incl.238,239,240,241,243,245 & 370)                        |
| <u></u> , | 100127                 | (Use as required)                                                              |
| 007       | 700404                 |                                                                                |
| 221       | 730164                 | Air Cleaner Ass'y. (Incl. 238, 239, 240, 241, 243 & 245) (Use                  |
|           |                        | as required)                                                                   |
| 228A      | 650824                 | Stud, 1/4-20 x 7.33 (Use as required)                                          |
| 228A      | 650851                 | Stud, 1/4-20 x 8.1 (Use as required) (Used with drilled thru                   |
|           |                        | elbow)                                                                         |
| 239       | 27272A                 | * Gasket, Air cleaner                                                          |
|           | 27272A                 | * Gasket, Air cleaner                                                          |
|           | 33266                  | Bracket, Air cleaner                                                           |
|           | 33267                  | Bracket, Air cleaner                                                           |
|           | 28820                  | Screw, 10-32 x 1/2"                                                            |
| 245A      | 34700                  | Element, Air cleaner                                                           |
| 245       | 33268                  | Element, Air cleaner                                                           |
| 250B      | 33269A                 | Cover, Air cleaner                                                             |
| 251       | 650513                 | Nut, Wing, 1/2-20                                                              |
| 274       | 35865                  | Gasket, Exhaust (Use as required)                                              |
| 275C      | 35824                  | Muffler (Optional quiet muffler)                                               |
| 275B      | 391026                 | Muffler (Incl. 284, 284A & 416A) (This spark arresting muffler                 |
|           |                        | can be used on any model.)                                                     |
| 277       | 650729                 | Screw, 5/16-18 x 3-3/16"                                                       |
|           | 650696                 | Screw, 5/16-18x2-3/4" (Used with 276A)                                         |
|           | 26460                  | Clamp, Fuel line (Use as required)                                             |
|           | 650665                 | Screw, 1/4-15 x 7/8"                                                           |
|           | 34870                  | Decal, Instruction Can be used on HM80 with diecast starter.                   |
| 370B      | 34387                  | Decal, Instruction Can be used on HM80 with stamped steel                      |
|           |                        | recoil starter.                                                                |
| 395       | 33329D                 | Starter Motor Kit (110-120 Volt) This 110-120 volt starter                     |
| 555       | 000200                 | motor kit may have been added to this engine. It can be                        |
|           |                        | added only if cylinder hasdrilled and tapped starter mounting                  |
|           |                        | bosses and a ring gear flywheel. Refer to service number                       |
|           |                        | stamped on end cap of motor, or on decal for identification.                   |
|           |                        | Ref                                                                            |
| 400       | 35570                  |                                                                                |
| 400       | 33370                  | Screen Seal (Can be used on HM80 with stamped steel recoil starter)            |
|           |                        | ,                                                                              |
| 409       | 35569                  | Spacer (Can be used on HM80 with stamped steel recoil                          |
|           |                        | starter)                                                                       |
| 410       | 730573                 | Debris Screen Kit (Incl. 360, 370B, 387, 411 &413) (Can be                     |
|           |                        | used on HM80 with stamped steel recoil starter)                                |
| 411       | 35568                  | Debris Screen (Can be used on HM80 with stamped steel                          |
|           |                        | recoil starter)                                                                |
|           |                        |                                                                                |

|     |                  | Qty Description                                                                                                                                               |
|-----|------------------|---------------------------------------------------------------------------------------------------------------------------------------------------------------|
| 413 | 650907           | Screw, $5/16-18 \times 1-5/8$ " (Can be used on HM80 with stamped steel recoil starter)                                                                       |
| _   | 730130<br>730572 | Exh.Adapter Kit (Incl.274,277)(Use as req.)<br>Starter Muff Kit (Incl. 370J, 426 & 427) (Can be used on<br>HM80 with die cast starter)                        |
| 429 | 650868           | Screw, 8-18 x 1-1/8" (3 Required) (Use as required) (Refer to Mechanics Handbook for installation instructions).                                              |
| 430 | 611077           | Alternator, Add on (Use as required) (Refer to Mechanics Handbook for installation instructions).                                                             |
| 431 | 590609           | Centering tube (Use with engines equipped with die cast aluminum starter)(Use as required) (Refer to Mechanics Handbook for installation instructions)        |
| 431 | 590610           | Centering tube (Use as required) (Refer to Mechanics Handbook for installation instructions).                                                                 |
| 432 | 611078           | A.C. Lighting Connector (Use as required) (Refer to Mechanics Handbook for installation instructions).                                                        |
| 432 | 611079           | D.C. Charging Connector (Use as required) (Refer to Mechanics Handbook for installation instructions).                                                        |
| 433 | 590611           | Alternator Shaft (4.00") (Use with engines equipped with cast aluminum starter)(Use as required) (Refer to Mechanics Handbook for installation instructions). |
| 433 | 590636           | Alternator Shaft (Use with engines equipped with stamped steel starter)(Use as required) (Refer to Mechanics Handbook for installation instructions).         |