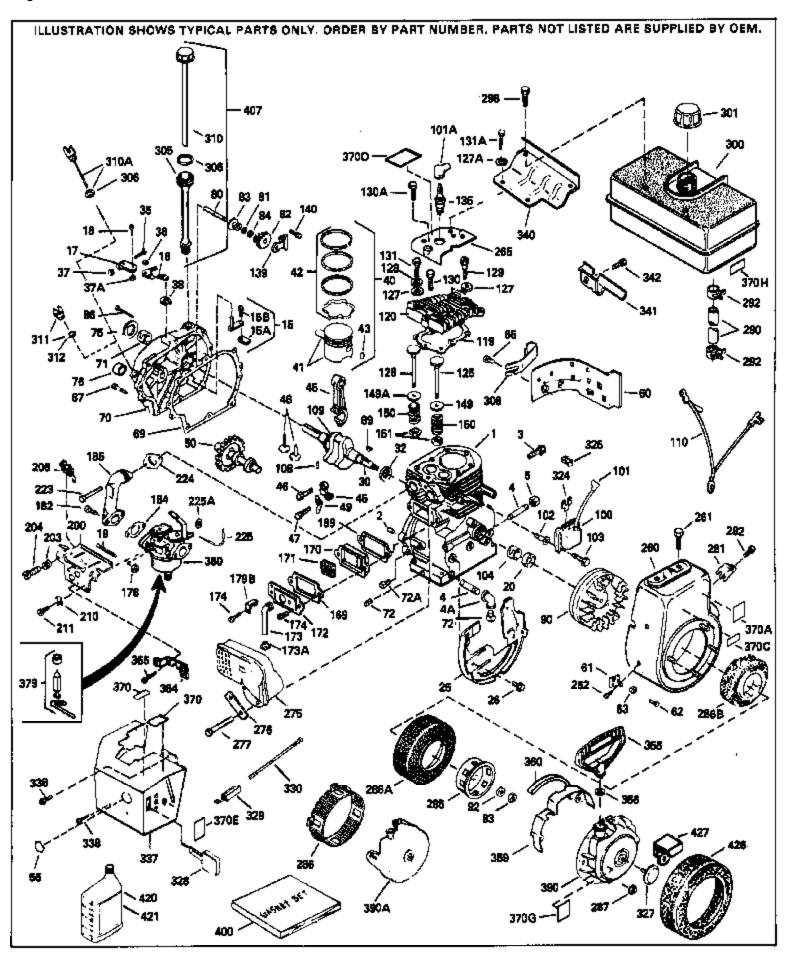

| Ref # | Part Number Qty |                                              |
|-------|-----------------|----------------------------------------------|
| 1     | 34348B          | Cylinder (Incl.2,20,72,72A) (3-1/8" B ore)   |
| 2     | 27652           | Pin, Dowel                                   |
| 15A   | 30700           | Yoke, Governor                               |
| 15B   | 650494          | Screw, 6-40 x 5/16"                          |
|       | 30699C          | Rod Assy., Governor (Incl. 15A & 15B)        |
|       | 33454           | Governor Lever Assy.                         |
|       | 29916           | Clamp, Governor lever                        |
|       | 650548          | Screw, 8-32 x 5/16"                          |
|       | 34663           | Spring, Speed control                        |
|       | 32630           | Seal, Oil                                    |
|       | 35256A          | Baffle, Blower housing                       |
|       | 650561          | Screw, 1/4-20 x 5/8"                         |
|       | 33365B          | Crankshaft (Incl. 108 & 109)                 |
|       | 29826           | · · · · · · · · · · · · · · · · · · ·        |
|       |                 | Screw, 10-32 x 3/4"                          |
|       | 29918           | Lockwasher, # 8 E.T.                         |
|       | 29216           | Nut & Lockwasher, 10-32 "Keps"               |
|       | 30322           | Locknut, Hex "Keps", 8-32                    |
|       | 29642           | Ring, Retaining                              |
|       | 34552           | Piston, Pin & Ring Set (Std.) (3-1/8")       |
|       | 34553           | Piston, Pin & Ring Set (.010" OS)            |
|       | 34554           | Piston, Pin & Ring Set (.020" OS)            |
|       | 34329A          | Piston & Pin Ass'y.(Std)(Incl.43)(3-1 /8")   |
|       | 34330A          | Piston & Pin Ass'y. (.010" OS)(Incl. 43)     |
|       | 34331A          | Piston & Pin Ass'y. (.020" OS)(Incl. 43)     |
|       | 34332           | Ring Set (Std.) (3-1/8" Bore)                |
|       | 34333           | Ring Set (.010" OS)                          |
| 42    | 34334           | Ring Set (.020" OS)                          |
| 43    | 27888           | Ring, Piston pin retaining                   |
| 45    | 32591C          | Rod Assy., Connecting (Incl. 49)             |
| 47    | 650662C         | Bolt, Connecting rod (2 pieces)              |
| 48    | 34034           | Lifter, Valve                                |
| 49    | 34242           | Dipper, Oil                                  |
| 50    | 34143           | Camshaft (MCR)                               |
| 60    | 33273A          | Extension, Blower housing                    |
|       | 650128          | Screw, 10-24 x 1/2"                          |
| 69    | 35262           | * Gasket, Cylinder cover                     |
|       | 33367B          | Cylinder Cover (Incl. 71, 75, 80, 311 & 312) |
|       | 33368           | Bushing, Crankshaft                          |
|       | 27642           | Plug, Oil drain                              |
|       | 31950           | Seal, Oil                                    |
|       | 31845           | Shaft, Mechanical governor                   |
|       | 30590A          | Washer, Flat                                 |
|       | 30591           | Gear Assy., Governor (Incl. 81)              |
|       | 30588A          | Spool, Governor                              |
|       | 29193           | Ring, Retaining                              |
|       | 650833          | Screw, 1/4-20 x 1-3/16"                      |
|       | 650832          | Screw, 1/4-20 x 1-11/16"                     |
|       | 32589           | Key, Flywheel                                |
|       | 650815          | Washer, Belleville                           |
|       | 8116            | ·                                            |
|       |                 | Nut, Hex (1/2-20)                            |
|       | 610118          | Cover, Spark plug (Use as required)          |
|       | 650489          | Screw, 1/4-20 x 5/8"                         |
|       | 29783           | Pin, Crankshaft gear                         |
|       | 33245           | Gear, Crankshaft                             |
|       | 35182           | Ground Wire                                  |
|       | 34041A          | * Gasket, Head                               |
|       | 34030A          | Head, Cylinder                               |
| 125   | 27878A          | Exhaust Valve (Std.) (Incl. 151)             |
|       |                 |                                              |

| 125<br>126<br>126<br>127A<br>127A<br>127<br>128<br>129                                                                                                        | Part Number 27880A 34035 34036 26073 650570 650691 650690 650727 6021A                                                                                                                                                                                                                     | Qty | Description  Exhaust Valve (1/32" OS) (Incl. 151) Intake Valve (Std.) (Incl. 151) Intake Valve (1/32" OS) (Incl. 151) Washer, Flat (Use as required) Washer, Flat (Use as required) Washer (Use as req., but not w/6021A screw) Washer, Belleville Screw, 5/16-18 x 1-3/4" (Use as required) Screw, 5/16-18 x 1-1/2" (Use as required, but do notuse with 650691 washer) |
|---------------------------------------------------------------------------------------------------------------------------------------------------------------|--------------------------------------------------------------------------------------------------------------------------------------------------------------------------------------------------------------------------------------------------------------------------------------------|-----|--------------------------------------------------------------------------------------------------------------------------------------------------------------------------------------------------------------------------------------------------------------------------------------------------------------------------------------------------------------------------|
| 130 131A 131A 131 131 131 135 139 140 149A 149 150 151 169 170 171 172 173 174 178 179B 182 184 185 203 204 206 223 224 260 261 262 265 275 275C 276 277 277A | 6021A 650694A 650713 792028 650802 650737 650738 33636 33369 650836 35862 27882 27881 32581 27896A 28423 28424 28425 35350 650128 650597 29752 30593 30088A 33263 34707 31342 650549 610973 650549 610973 650378 27915A 33375D 650788 29747B 33272B 33756A 35824 31588 650729 650696 33013 |     | •                                                                                                                                                                                                                                                                                                                                                                        |
| 282<br>286B<br>287<br>290<br>290<br>290                                                                                                                       | 650760<br>33662<br>29752<br>29774<br>30705<br>30962<br>26460                                                                                                                                                                                                                               |     | Screw, 8-32 x 3/8"  Hub & Screen Assy., Starter  Nut & Lockwasher, 1/4-28  Fuel Line (Braided 8-1/4")(21 cm)(As req.)  Fuel Line (Braided 16")(41 cm)(Use as req.)  Fuel Line (Braided 32")(81 cm)(Use as req.)  Clamp, Fuel line (Use as required)                                                                                                                      |

| 298                                                                 | Part Number<br>650665<br>34156A                                                                             | Qty | Description Screw, 1/4-15 x 7/8" Fuel Tank (Incl. 292 & 301) NOTE: These tanks were builtwith different size fuel inlet openings. Tanks with the 1-3/16" I.D. opening use fuel cap 34210. Tanks with the 1-1/2" I.D. opening use fuel cap 35355.                                                                                                                                                                                                                 |
|---------------------------------------------------------------------|-------------------------------------------------------------------------------------------------------------|-----|------------------------------------------------------------------------------------------------------------------------------------------------------------------------------------------------------------------------------------------------------------------------------------------------------------------------------------------------------------------------------------------------------------------------------------------------------------------|
|                                                                     | 410144B<br>33032                                                                                            |     | Fuel Cap (White Plastic)(Std)(1-1/2" I.D.) Fuel Cap (Red Plastic) (Spurt Resistant, Low Profile) (1-3/16" I.D.)                                                                                                                                                                                                                                                                                                                                                  |
| 301                                                                 | 34210                                                                                                       |     | Fuel Cap (Red Plastic) (Spurt Resistant, High Profile) (1-3/16" I.D)                                                                                                                                                                                                                                                                                                                                                                                             |
| 306<br>310<br>325<br>325<br>340<br>341<br>342<br>370J<br>370<br>379 | 35355<br>29673<br>31297<br>29443<br>34246<br>34154<br>34155<br>650561<br>34870<br>34346<br>631021<br>632351 |     | Fuel Cap (Red plastic) (1-1/2" I.D.)  * Gasket, Oil fill  Dipstick (Incl. 306)  Clip, Fuel line (Use as required)  Clip, Ground wire (Use as required)  Plate, Fuel tank mounting  Bracket, Fuel tank mounting  Screw, 1/4-20 x 5/8"  Decal, Instruction Can be used on HM80 with diecast starter.  Decal, Instruction  Inlet Needle, Seat & Clip Assy.  Carburetor (Incl. 184) (Refer to Division 5, Section A, page 188 for breakdown or Fiche18A-1, Grid F-5) |
| 390                                                                 | 590479                                                                                                      |     | Rewind Starter (Refer to Division 5, Section C, page 30 for breakdown or Fiche 18A-1, Grid G-5)                                                                                                                                                                                                                                                                                                                                                                  |
|                                                                     | 33279G<br>35570                                                                                             |     | Gasket Set (Incl. items marked*) Screen Seal (Can be used on HM80 with stamped steel recoil starter)                                                                                                                                                                                                                                                                                                                                                             |
| 409                                                                 | 35569                                                                                                       |     | Spacer (Can be used on HM80 with stamped steel recoil starter)                                                                                                                                                                                                                                                                                                                                                                                                   |
| 410                                                                 | 730573                                                                                                      |     | Debris Screen Kit (Incl. 360, 370B, 387, 411 &413) (Can be used on HM80 with stamped steel recoil starter)                                                                                                                                                                                                                                                                                                                                                       |
| 411                                                                 | 35568                                                                                                       |     | Debris Screen (Can be used on HM80 with stamped steel recoil starter)                                                                                                                                                                                                                                                                                                                                                                                            |
| 413                                                                 | 650907                                                                                                      |     | Screw, 5/16-18 x 1-5/8" (Can be used on HM80 with stamped steel recoil starter)                                                                                                                                                                                                                                                                                                                                                                                  |
| 421                                                                 | 730225<br>730226<br>730572                                                                                  |     | SAE 30, 4-Cycle Engine Oil (Quart)<br>SAE 5W30, 4-Cycle Engine Oil (Quart)<br>Starter Muff Kit (Incl. 370J, 426 & 427) (Can be used on<br>HM80 with die cast starter)                                                                                                                                                                                                                                                                                            |
| 429                                                                 | 650868                                                                                                      |     | Screw, 8-18 x 1-1/8" (3 Required) (Use as required) (Refer to Mechanics Handbook for installation instructions).                                                                                                                                                                                                                                                                                                                                                 |
| 430                                                                 | 611077                                                                                                      |     | Alternator, Add on (Use as required) (Refer to Mechanics Handbook for installation instructions).                                                                                                                                                                                                                                                                                                                                                                |
| 431                                                                 | 590609                                                                                                      |     | Centering tube (Use with engines equipped with die cast aluminum starter)(Use as required) (Refer to Mechanics Handbook for installation instructions)                                                                                                                                                                                                                                                                                                           |
| 431                                                                 | 590610                                                                                                      |     | Centering tube (Use as required) (Refer to Mechanics Handbook for installation instructions).                                                                                                                                                                                                                                                                                                                                                                    |

| Ref # Part Number<br>432 611078 | Qty Description  A.C. Lighting Connector (Use as required) (Refer to Mechanics Handbook for installation instructions).                                       |
|---------------------------------|---------------------------------------------------------------------------------------------------------------------------------------------------------------|
| 432 611079                      | <ul> <li>D.C. Charging Connector (Use as required) (Refer to<br/>Mechanics Handbook for installation instructions).</li> </ul>                                |
| 433 590611                      | Alternator Shaft (4.00") (Use with engines equipped with cast aluminum starter)(Use as required) (Refer to Mechanics Handbook for installation instructions). |
| 433 590636                      | Alternator Shaft (Use with engines equipped with stamped steel starter)(Use as required) (Refer to Mechanics Handbook for installation instructions).         |