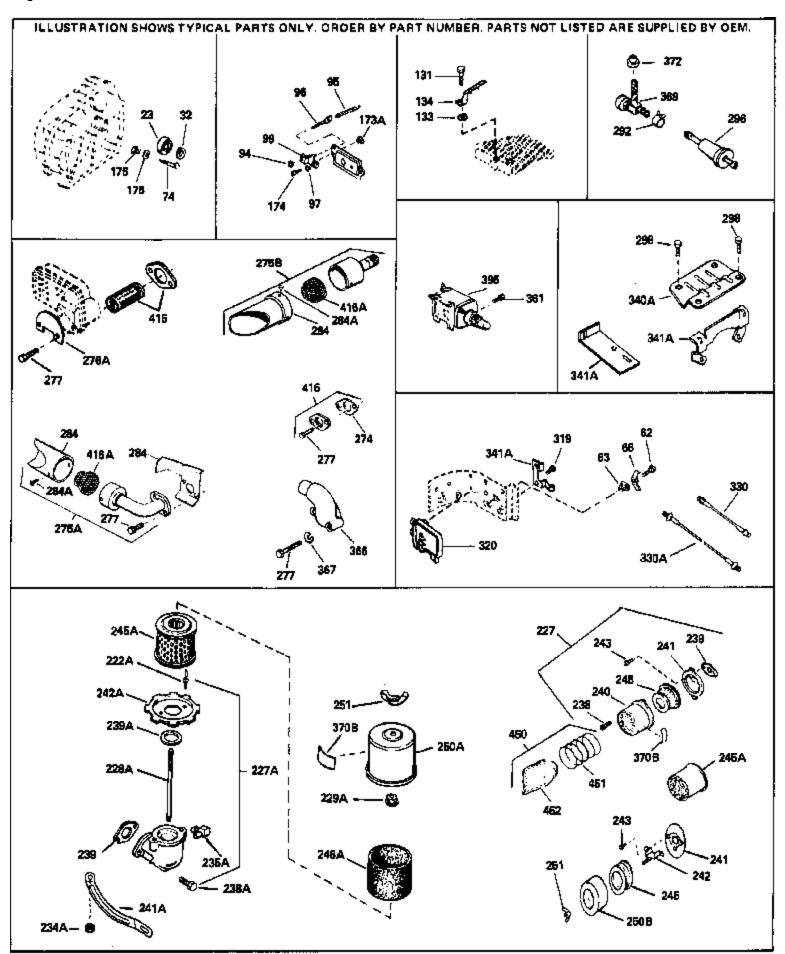

| 74<br>97<br>131<br>131<br>131<br>174<br>174                           | Part Number 31855 650802 650737 650738 650128 650597 730127                                                   | Qty | Description  Retainer, Bearing Lockwasher, Heavy split, #10 (Buy loc ally) Screw, 1/4-20 x 5/8" (Use as required ) Screw, 1/4-20 x 1/2" (Use as required ) Screw, 1/4-20 x 5/8" (Use as required ) Screw, 10-24 x 1/2" Screw, 10-24 x 5/8" Air Cleaner Ass'y. (Incl.238,239,240,241,243,245 & 370) (Use as required)                                                        |
|-----------------------------------------------------------------------|---------------------------------------------------------------------------------------------------------------|-----|-----------------------------------------------------------------------------------------------------------------------------------------------------------------------------------------------------------------------------------------------------------------------------------------------------------------------------------------------------------------------------|
| 227                                                                   | 730164                                                                                                        |     | Air Cleaner Ass'y. (Incl. 238, 239, 240, 241, 243 & 245) (Use as required)                                                                                                                                                                                                                                                                                                  |
|                                                                       | 650824<br>650851                                                                                              |     | Stud, 1/4-20 x 7.33 (Use as required) Stud, 1/4-20 x 8.1 (Use as required) (Used with drilled thru elbow)                                                                                                                                                                                                                                                                   |
| 239<br>241<br>242<br>243<br>245A<br>245<br>250B<br>251<br>274<br>275C | 27272A<br>27272A<br>33266<br>33267<br>28820<br>34700<br>33268<br>33269A<br>650513<br>35865<br>35824<br>391026 |     | * Gasket, Air cleaner  * Gasket, Air cleaner Bracket, Air cleaner Bracket, Air cleaner Bracket, Air cleaner Screw, 10-32 x 1/2" Element, Air cleaner Element, Air cleaner Cover, Air cleaner Nut, Wing, 1/2-20 Gasket, Exhaust (Use as required) Muffler (Optional quiet muffler) Muffler (Incl. 284, 284A & 416A) (This spark arresting muffler can be used on any model.) |
| 277<br>292<br>298<br>370J                                             | 650696<br>650729<br>26460<br>650665<br>34870<br>34387                                                         |     | Screw, 5/16-18x2-3/4" (Used with 276A) Screw, 5/16-18 x 3-3/16" Clamp, Fuel line (Use as required) Screw, 1/4-15 x 7/8" Decal, Instruction Can be used on HM80 with diecast starter. Decal, Instruction Can be used on HM80 with stamped steel recoil starter.                                                                                                              |
| 395                                                                   | 33329D                                                                                                        |     | Starter Motor Kit (110-120 Volt) This 110-120 volt starter motor kit may have been added to this engine. It can be added only if cylinder hasdrilled and tapped starter mounting bosses and a ring gear flywheel. Refer to service number stamped on end cap of motor, or on decal for identification. Ref                                                                  |
| 408                                                                   | 35570                                                                                                         |     | Screen Seal (Can be used on HM80 with stamped steel recoil starter)                                                                                                                                                                                                                                                                                                         |
| 409                                                                   | 35569                                                                                                         |     | Spacer (Can be used on HM80 with stamped steel recoil starter)                                                                                                                                                                                                                                                                                                              |
| 410                                                                   | 730573                                                                                                        |     | Debris Screen Kit (Incl. 360, 370B, 387, 411 &413) (Can be used on HM80 with stamped steel recoil starter)                                                                                                                                                                                                                                                                  |
| 411                                                                   | 35568                                                                                                         |     | Debris Screen (Can be used on HM80 with stamped steel recoil starter)                                                                                                                                                                                                                                                                                                       |
| 413                                                                   | 650907                                                                                                        |     | Screw, 5/16-18 x 1-5/8" (Can be used on HM80 with stamped steel recoil starter)                                                                                                                                                                                                                                                                                             |
| 415                                                                   | 730130                                                                                                        |     | Exh.Adapter Kit (Incl.274,277)(Use as req.)                                                                                                                                                                                                                                                                                                                                 |

| Ref # | Part Number | Qty Description                                                                                                                                               |
|-------|-------------|---------------------------------------------------------------------------------------------------------------------------------------------------------------|
| 425   | 730572      | Starter Muff Kit (Incl. 370J, 426 & 427) (Can be used on HM80 with die cast starter)                                                                          |
| 429   | 650868      | Screw, 8-18 $\times$ 1-1/8" (3 Required) (Use as required) (Refer to Mechanics Handbook for installation instructions).                                       |
| 430   | 611077      | Alternator, Add on (Use as required) (Refer to Mechanics Handbook for installation instructions).                                                             |
| 431   | 590609      | Centering tube (Use with engines equipped with die cast aluminum starter)(Use as required) (Refer to Mechanics Handbook for installation instructions)        |
| 431   | 590610      | Centering tube (Use as required) (Refer to Mechanics Handbook for installation instructions).                                                                 |
| 432   | 611078      | A.C. Lighting Connector (Use as required) (Refer to Mechanics Handbook for installation instructions).                                                        |
| 432   | 611079      | D.C. Charging Connector (Use as required) (Refer to Mechanics Handbook for installation instructions).                                                        |
| 433   | 590611      | Alternator Shaft (4.00") (Use with engines equipped with cast aluminum starter)(Use as required) (Refer to Mechanics Handbook for installation instructions). |
| 433   | 590636      | Alternator Shaft (Use with engines equipped with stamped steel starter)(Use as required) (Refer to Mechanics Handbook for installation instructions).         |