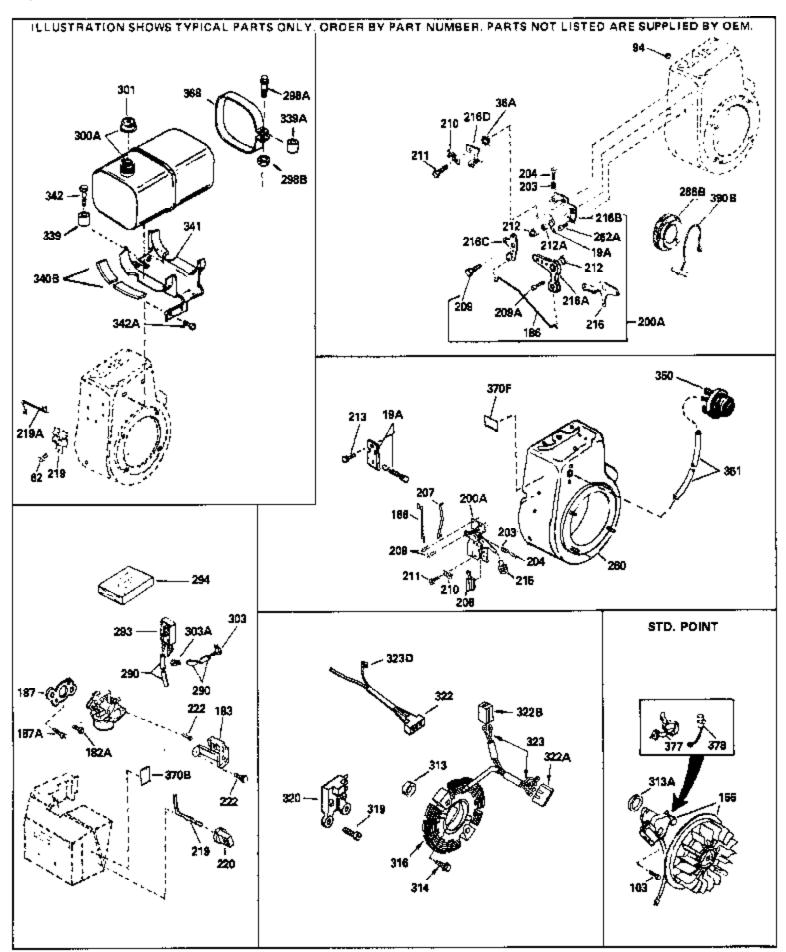

|   | 103                                                                                         | Part Number<br>650489<br>610842                                                                                                                     | Qty | Description Screw, 1/4-20 x 5/8" Magneto (Incl. 377 & 378) NOTE: The complete magneto is not available as an assembly. The magneto number is shown for reference purposes only. Order component parts individually, as shown in parts list. (Refer to Division 5, Section B, page 28 for breakdown or Fiche 18A-1, Grid G-1)                                                                                                                                                                                                                                                       |
|---|---------------------------------------------------------------------------------------------|-----------------------------------------------------------------------------------------------------------------------------------------------------|-----|------------------------------------------------------------------------------------------------------------------------------------------------------------------------------------------------------------------------------------------------------------------------------------------------------------------------------------------------------------------------------------------------------------------------------------------------------------------------------------------------------------------------------------------------------------------------------------|
| : | 200A<br>203<br>204<br>206<br>207<br>209<br>260<br>275C<br>277A<br>286B<br>290<br>290<br>301 | 34661<br>34677<br>31342<br>650549<br>610973<br>33878<br>650821<br>33375D<br>35824<br>650696<br>33662<br>29774<br>30705<br>30962<br>410144B<br>33032 |     | Link, Governor Control Bracket (Incl.19,19A,203,204, 206,209) Spring, Compression Screw, 5-40 x 7/16" Terminal Assy. (Use as required) Link, Governor-to-throttle Screw, 10-32 x 1/2" Blower Housing (For electric starter) Muffler (Optional quiet muffler) Screw, 5/16-18x2-3/4" (Used with 276A) Hub & Screen Assy., Starter Fuel Line (Braided 8-1/4")(21 cm)(As req.) Fuel Line (Braided 16")(41 cm)(Use as req.) Fuel Line (Braided 32")(81 cm)(Use as req.) Fuel Cap (White Plastic)(Std)(1-1/2" I.D.) Fuel Cap (Red Plastic) (Spurt Resistant, Low Profile) (1-3/16" I.D.) |
|   | 301                                                                                         | 34210                                                                                                                                               |     | Fuel Cap (Red Plastic) (Spurt Resistant, High Profile) (1-3/16" I.D)                                                                                                                                                                                                                                                                                                                                                                                                                                                                                                               |
|   | 313A<br>339<br>341<br>342                                                                   | 35355<br>33876<br>35038<br>34155<br>650561<br>34387                                                                                                 |     | Fuel Cap (Red plastic) (1-1/2" I.D.) Gasket, Stator Spacer, Tank Bracket, Fuel tank mounting Screw, 1/4-20 x 5/8" Decal, Instruction Can be used on HM80 with stamped steel recoil starter.                                                                                                                                                                                                                                                                                                                                                                                        |
|   | 370F<br>377<br>378                                                                          | 34870<br>35344<br>30547A<br>30548B<br>35570                                                                                                         |     | Decal, Instruction Can be used on HM80 with diecast starter. Decal, Instruction Contact Assy., Breaker Condenser Screen Seal (Can be used on HM80 with stamped steel recoil starter)                                                                                                                                                                                                                                                                                                                                                                                               |
|   | 409                                                                                         | 35569                                                                                                                                               |     | Spacer (Can be used on HM80 with stamped steel recoil starter)                                                                                                                                                                                                                                                                                                                                                                                                                                                                                                                     |
|   | 410                                                                                         | 730573                                                                                                                                              |     | Debris Screen Kit (Incl. 360, 370B, 387, 411 &413) (Can be used on HM80 with stamped steel recoil starter)                                                                                                                                                                                                                                                                                                                                                                                                                                                                         |
|   | 411                                                                                         | 35568                                                                                                                                               |     | Debris Screen (Can be used on HM80 with stamped steel recoil starter)                                                                                                                                                                                                                                                                                                                                                                                                                                                                                                              |
|   | 413                                                                                         | 650907                                                                                                                                              |     | Screw, 5/16-18 x 1-5/8" (Can be used on HM80 with stamped steel recoil starter)                                                                                                                                                                                                                                                                                                                                                                                                                                                                                                    |
|   | 425                                                                                         | 730572                                                                                                                                              |     | Starter Muff Kit (Incl. 370J, 426 & 427) (Can be used on HM80 with die cast starter)                                                                                                                                                                                                                                                                                                                                                                                                                                                                                               |
|   | 429                                                                                         | 650868                                                                                                                                              |     | Screw, 8-18 x 1-1/8" (3 Required) (Use as required) (Refer to Mechanics Handbook for installation instructions).                                                                                                                                                                                                                                                                                                                                                                                                                                                                   |
|   | 430                                                                                         | 611077                                                                                                                                              |     | Alternator, Add on (Use as required) (Refer to Mechanics Handbook for installation instructions).                                                                                                                                                                                                                                                                                                                                                                                                                                                                                  |
|   |                                                                                             |                                                                                                                                                     |     |                                                                                                                                                                                                                                                                                                                                                                                                                                                                                                                                                                                    |

| Ref # | Part Number | Qty Description                                                                                                                                               |
|-------|-------------|---------------------------------------------------------------------------------------------------------------------------------------------------------------|
| 431   | 590609      | Centering tube (Use with engines equipped with die cast aluminum starter)(Use as required) (Refer to Mechanics Handbook for installation instructions)        |
| 431   | 590610      | Centering tube (Use as required) (Refer to Mechanics Handbook for installation instructions).                                                                 |
| 432   | 611078      | A.C. Lighting Connector (Use as required) (Refer to Mechanics Handbook for installation instructions).                                                        |
| 432   | 611079      | D.C. Charging Connector (Use as required) (Refer to Mechanics Handbook for installation instructions).                                                        |
| 433   | 590611      | Alternator Shaft (4.00") (Use with engines equipped with cast aluminum starter)(Use as required) (Refer to Mechanics Handbook for installation instructions). |
| 433   | 590636      | Alternator Shaft (Use with engines equipped with stamped steel starter)(Use as required) (Refer to Mechanics Handbook for installation instructions).         |