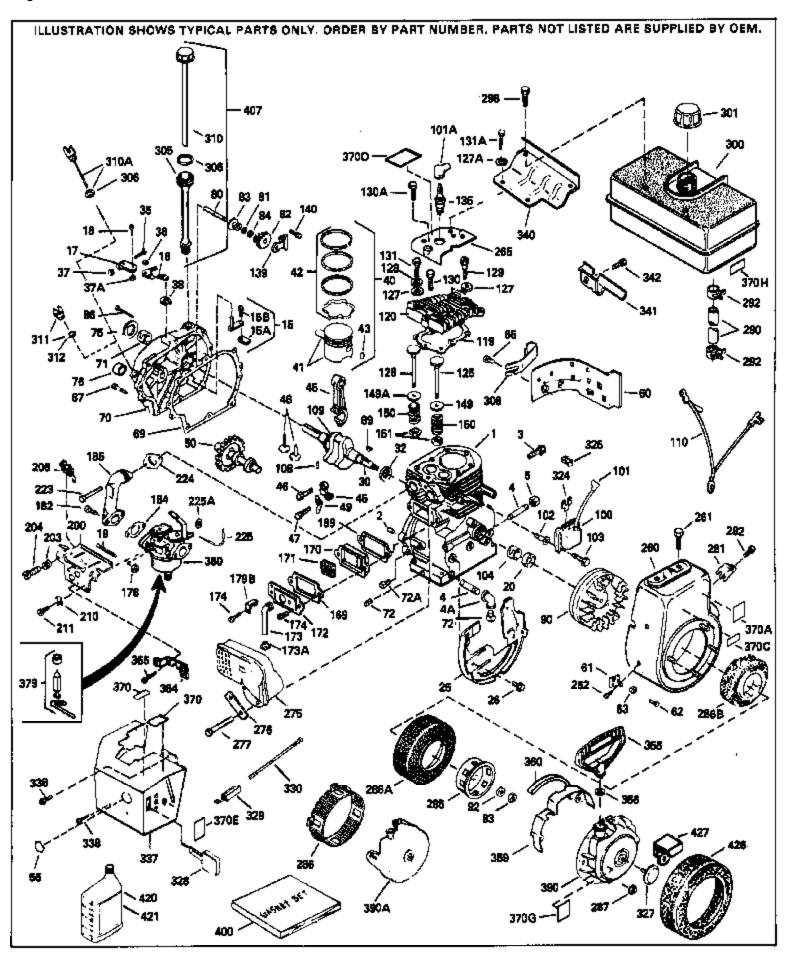

| Ref # | Part Number Qty | Description                                                   |
|-------|-----------------|---------------------------------------------------------------|
| 1     | 35385           | Cylinder (Incl. 2,20,72,72A) (3-1/8" Bore)                    |
| 2     | 27652           | Pin, Dowel                                                    |
| 15B   | 650494          | Screw, 6-40 x 5/16"                                           |
| 15A   | 30700           | Yoke, Governor                                                |
|       | 30699C          | Rod Assy., Governor (Incl. 15A & 15B)                         |
|       | 33454           | Governor Lever Assy.                                          |
|       | 29916           | Clamp, Governor lever                                         |
|       | 650548          | Screw, 8-32 x 5/16"                                           |
|       | 34663           | Spring, Speed control                                         |
|       | 35319           | Seal, Oil                                                     |
|       |                 |                                                               |
|       | 35326           | Baffle, Blower housing                                        |
|       | 650561          | Screw, 1/4-20 x 5/8"                                          |
|       | 35372A          | Crankshaft                                                    |
|       | 29826           | Screw, 10-32 x 3/4"                                           |
|       | 29918           | Lockwasher, # 8 E.T.                                          |
|       | 29216           | Nut & Lockwasher, 10-32 "Keps"                                |
| 37A   | 30322           | Locknut, Hex "Keps", 8-32                                     |
| 38    | 29642           | Ring, Retaining                                               |
| 45    | 35373A          | Rod Assy., Connecting (Incl. 49)                              |
| 46    | 650908          | Bolt, Connecting rod                                          |
| 47    | 650882          | Bolt, Connecting rod                                          |
| 48    | 34034           | Lifter, Valve                                                 |
|       | 35374           | Dipper, Oil                                                   |
|       | 35375           | Camshaft (MCR)                                                |
|       | 33273A          | Extension, Blower housing                                     |
|       | 650128          | Screw, 10-24 x 1/2"                                           |
|       | 35262           |                                                               |
|       |                 | * Gasket, Cylinder cover                                      |
|       | 35376           | Cover, Cylinder (Incl. 75, 80, 311 & 312)                     |
|       | 35377           | Bushing, Crankshaft                                           |
|       | 27642           | Plug, Oil drain                                               |
|       | 35319           | Seal, Oil                                                     |
|       | 31845           | Shaft, Mechanical governor                                    |
| 81    | 30590A          | Washer, Flat                                                  |
| 82    | 35378           | Gear Assy., Governor (Incl. 81)                               |
| 83    | 30588A          | Spool, Governor                                               |
| 84    | 29193           | Ring, Retaining                                               |
| 86    | 650833          | Screw, 1/4-20 x 1-3/16"                                       |
|       | 650832          | Screw, 1/4-20 x 1-11/16"                                      |
|       | 32589           | Key, Flywheel                                                 |
|       | 611090          | Flywheel                                                      |
|       | 650880          | Washer, Belleville                                            |
|       | 650881          | Nut, Hex (5/8-18) (Add-on alternator)                         |
|       | 35135           | Lamination Assy., Solid State                                 |
|       |                 |                                                               |
|       | 610118          | Cover, Spark plug (Use as required) Stud, Lamination mounting |
|       | 650872          | ,                                                             |
|       | 650814          | Screw, Torx T-15, 10-24 x 1"                                  |
|       | 35187           | Ground Wire                                                   |
|       | 34041A          | * Gasket, Head                                                |
|       | 34030A          | Head, Cylinder                                                |
|       | 27878A          | Exhaust Valve (Std.) (Incl. 151)                              |
| 125   | 27880A          | Exhaust Valve (1/32" OS) (Incl. 151)                          |
| 126   | 34035           | Intake Valve (Std.) (Incl. 151)                               |
|       | 34036           | Intake Valve (1/32" OS) (Incl. 151)                           |
|       | 26073           | Washer, Flat (Use as required)                                |
|       | 650570          | Washer, Flat (Use as required)                                |
|       | 650691          | Washer (Use as req., but not w/6021A screw)                   |
|       | 650690          | Washer, Belleville                                            |
|       |                 | · · · · · · · · · · · · · · · · · · ·                         |
| 129   | 650727          | Screw, 5/16-18 x 1-3/4" (Use as requi red)                    |

| D-1 !! | De this selection | Designation                                                  |
|--------|-------------------|--------------------------------------------------------------|
|        |                   | Description                                                  |
|        | 650694A           | Screw, 5/16-18 x 2" (Use as required)                        |
| 130A   | 6021A             | Screw, 5/16-18 x 1-1/2" (Use as required, but do notuse with |
|        |                   | 650691 washer)                                               |
| 131A   | 650713            | Screw, 5/16-18 x 5/8" (Use as require d)                     |
| 131A   | 792028            | Screw, 5/16-18 x 7/8" (Use as require d)                     |
| 131    | 650802            | Screw, 1/4-20 x 5/8" (Use as required )                      |
| 131    | 650737            | Screw, 1/4-20 x 1/2" (Use as required )                      |
| 131    | 650738            | Screw, 1/4-20 x 5/8" (Use as required )                      |
| 135    | 33636             | Resistor Spark Plug (RJ17LM)                                 |
| 139    | 33369             | Bracket, Governor gear                                       |
| 140    | 650836            | Screw, 10-24 x 1/2"                                          |
| 149A   | 35862             | Seal Assy., Intake valve                                     |
| 149    | 27882             | Cap, Upper valve spring                                      |
| 150    | 27881             | Spring, Valve                                                |
| 151    | 32581             | Cap, Lower valve spring                                      |
| 169    | 27896A            | * Gasket, Breather cover                                     |
| 170    | 28423             | Body, Breather                                               |
| 171    | 28424             | Element, Breather                                            |
|        | 28425             | Cover, Valve spring                                          |
|        | 35350             | Tube, Breather                                               |
|        | 650128            | Screw, 10-24 x 1/2"                                          |
|        | 650597            | Screw, 10-24 x 5/8"                                          |
|        | 29752             | Nut & Lockwasher, 1/4-28                                     |
|        | 30593             | Clip, Primer line (Use as required)                          |
|        | 30088A            | Screw, 1/4-28 x 1"                                           |
|        | 33263             | * Gasket, Carburetor                                         |
|        | 34707             | Pipe, Intake                                                 |
|        | 31342             | Spring, Compression                                          |
|        | 650549            | Screw, 5-40 x 7/16"                                          |
|        | 610973            | Terminal Assy. (Use as required)                             |
|        | 650378            | Screw, Torx T-30, 5/16-18 x 1-1/8 "                          |
|        | 27915A            | * Gasket, Intake pipe                                        |
|        | 33375D            | Blower Housing (For electric starter)                        |
|        | 650788            | Screw, 5/16-18 x 3/4" (Use as require d)                     |
|        | 29747B            | Screw, 5/16-24 x 21/32"                                      |
|        | 33272B            | Cover, Cylinder head                                         |
|        | 33280A            | Muffler  Muffler (Optional suict rouffler)                   |
|        | 35824             | Muffler (Optional quiet muffler)                             |
|        | 31588             | Plate, Muffler locking                                       |
|        | 650729<br>650696  | Screw, 5/16-18 x 3-3/16"                                     |
|        | 33013             | Screw, 5/16-18x2-3/4" (Used with 276A)                       |
|        | 650760            | Cover, Starter bubble<br>Screw, 8-32 x 3/8"                  |
|        | 35287             | ·                                                            |
|        | 35446             | Cup, Starter<br>Screen, Starter (Stationary)                 |
|        | 29752             | Nut & Lockwasher, 1/4-28                                     |
|        | 29774             | Fuel Line (Braided 8-1/4")(21 cm)(As req.)                   |
|        | 30705             | Fuel Line (Braided 3-1/4-)(21 cm)(Use as req.)               |
|        | 30962             | Fuel Line (Braided 32")(81 cm)(Use as req.)                  |
|        | 26460             | Clamp, Fuel line (Use as required)                           |
|        | 650665            | Screw, 1/4-15 x 7/8"                                         |
|        | 34156A            | Fuel Tank (Incl. 292 & 301) NOTE: These tanks were           |
| 500    | OTIOUIT           | builtwith different size fuel inlet openings. Tanks with the |
|        |                   | 1-3/16" I.D. opening use fuel cap 34210. Tanks with the      |
|        |                   | 1-1/2" I.D. opening use fuel cap 35355.                      |
|        |                   |                                                              |
| 301    | 410144B           | Fuel Cap (White Plastic)(Std)(1-1/2" I.D.)                   |
|        |                   |                                                              |

|      |        | Qty Description                                                                                                                                        |
|------|--------|--------------------------------------------------------------------------------------------------------------------------------------------------------|
| 301  | 33032  | Fuel Cap (Red Plastic) (Spurt Resistant, Low Profile) (1-3/16" I.D.)                                                                                   |
| 301  | 34210  | Fuel Cap (Red Plastic) (Spurt Resistant, High Profile) (1-3/16" I.D)                                                                                   |
|      | 35355  | Fuel Cap (Red plastic) (1-1/2" I.D.)                                                                                                                   |
| 306  | 29673  | * Gasket, Oil fill                                                                                                                                     |
| 310  | 31297  | Dipstick (Incl. 306)                                                                                                                                   |
|      | 29443  | Clip, Fuel line (Use as required)                                                                                                                      |
|      | 34246  | Clip, Ground wire (Use as required)                                                                                                                    |
|      | 35392  | Plug, Starter                                                                                                                                          |
|      | 34154  | Plate, Fuel tank mounting                                                                                                                              |
|      | 34155  |                                                                                                                                                        |
|      |        | Bracket, Fuel tank mounting                                                                                                                            |
|      | 650561 | Screw, 1/4-20 x 5/8"                                                                                                                                   |
|      | 34346  | Decal, Instruction                                                                                                                                     |
|      | 34870  | Decal, Instruction Can be used on HM80 with diecast starter.                                                                                           |
|      | 631021 | Inlet Needle, Seat & Clip Assy.                                                                                                                        |
| 380  | 632351 | Carburetor (Incl. 184) (Refer to Division 5, Section A, page 188 for breakdown or Fiche18A-1, Grid F-5)                                                |
| 390A | 590633 | Rewind Starter (Refer to Division 5, Section C, page 30 for breakdown or Fiche 18A-1, Grid G-5)                                                        |
| 400  | 33279G | Gasket Set (Incl. items marked*)                                                                                                                       |
|      | 35570  | Screen Seal (Can be used on HM80 with stamped steel                                                                                                    |
| .00  | 337.0  | recoil starter)                                                                                                                                        |
| 409  | 35569  | Spacer (Can be used on HM80 with stamped steel recoil starter)                                                                                         |
| 410  | 730573 | Debris Screen Kit (Incl. 360, 370B, 387, 411 &413) (Can be used on HM80 with stamped steel recoil starter)                                             |
| 411  | 35568  | Debris Screen (Can be used on HM80 with stamped steel recoil starter)                                                                                  |
| 413  | 650907 | Screw, $5/16-18 \times 1-5/8$ " (Can be used on HM80 with stamped steel recoil starter)                                                                |
| 420  | 730225 | SAE 30, 4-Cycle Engine Oil (Quart)                                                                                                                     |
|      | 730226 | SAE 5W30, 4-Cycle Engine Oil (Quart)                                                                                                                   |
|      | 730572 | Starter Muff Kit (Incl. 370J, 426 & 427) (Can be used on HM80 with die cast starter)                                                                   |
| 429  | 650868 | Screw, 8-18 $\times$ 1-1/8" (3 Required) (Use as required) (Refer to Mechanics Handbook for installation instructions).                                |
| 430  | 611077 | Alternator, Add on (Use as required) (Refer to Mechanics Handbook for installation instructions).                                                      |
| 431  | 590609 | Centering tube (Use with engines equipped with die cast aluminum starter)(Use as required) (Refer to Mechanics Handbook for installation instructions) |
| 431  | 590610 | Centering tube (Use as required) (Refer to Mechanics Handbook for installation instructions).                                                          |
| 432  | 611078 | A.C. Lighting Connector (Use as required) (Refer to Mechanics Handbook for installation instructions).                                                 |
| 432  | 611079 | D.C. Charging Connector (Use as required) (Refer to Mechanics Handbook for installation instructions).                                                 |
|      |        |                                                                                                                                                        |

| Ref # Part Number | Qty Description                                                                                                                                               |
|-------------------|---------------------------------------------------------------------------------------------------------------------------------------------------------------|
| 433 590611        | Alternator Shaft (4.00") (Use with engines equipped with cast aluminum starter)(Use as required) (Refer to Mechanics Handbook for installation instructions). |
| 433 590636        | Alternator Shaft (Use with engines equipped with stamped steel starter)(Use as required) (Refer to Mechanics Handbook for installation instructions).         |