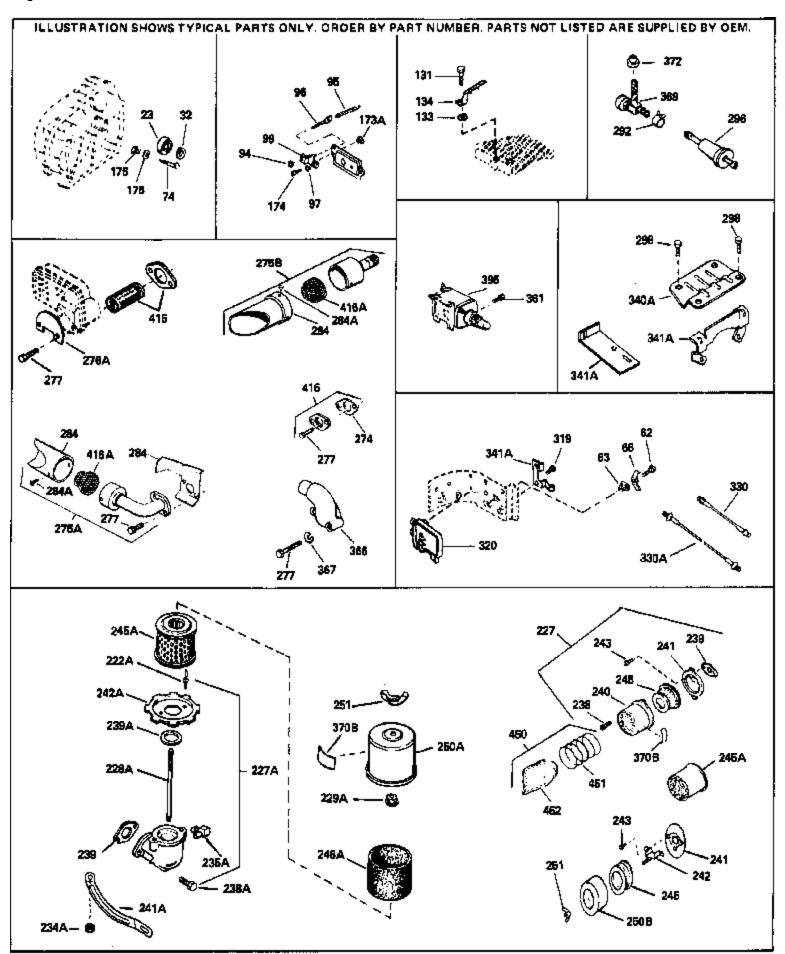

| 74<br>97<br>131<br>131<br>131<br>174<br>174                           | Part Number 31855 650802 650737 650738 650128 650597 730127                                                   | Qty | Description  Retainer, Bearing Lockwasher, Heavy split, #10 (Buy loc ally) Screw, 1/4-20 x 5/8" (Use as required ) Screw, 1/4-20 x 1/2" (Use as required ) Screw, 1/4-20 x 5/8" (Use as required ) Screw, 1/4-20 x 5/8" (Use as required ) Screw, 10-24 x 1/2" Screw, 10-24 x 5/8" Air Cleaner Ass'y. (Incl.238,239,240,241,243,245 & 370) (Use as required)                           |
|-----------------------------------------------------------------------|---------------------------------------------------------------------------------------------------------------|-----|----------------------------------------------------------------------------------------------------------------------------------------------------------------------------------------------------------------------------------------------------------------------------------------------------------------------------------------------------------------------------------------|
| 227                                                                   | 730164                                                                                                        |     | Air Cleaner Ass'y. (Incl. 238, 239, 240, 241, 243 & 245) (Use as required)                                                                                                                                                                                                                                                                                                             |
|                                                                       | 650824<br>650851                                                                                              |     | Stud, 1/4-20 x 7.33 (Use as required) Stud, 1/4-20 x 8.1 (Use as required) (Used with drilled thru elbow)                                                                                                                                                                                                                                                                              |
| 239<br>241<br>242<br>243<br>245A<br>245<br>250B<br>251<br>274<br>275C | 27272A<br>27272A<br>33266<br>33267<br>28820<br>34700<br>33268<br>33269A<br>650513<br>35865<br>35824<br>391026 |     | * Gasket, Air cleaner  * Gasket, Air cleaner  Bracket, Air cleaner  Bracket, Air cleaner  Bracket, Air cleaner  Screw, 10-32 x 1/2"  Element, Air cleaner  Element, Air cleaner  Cover, Air cleaner  Nut, Wing, 1/2-20  Gasket, Exhaust (Use as required)  Muffler (Optional quiet muffler)  Muffler (Incl. 284, 284A & 416A) (This spark arresting muffler can be used on any model.) |
| 277<br>292<br>298<br>370J                                             | 650696<br>650729<br>26460<br>650665<br>34870<br>34387                                                         |     | Screw, 5/16-18x2-3/4" (Used with 276A) Screw, 5/16-18 x 3-3/16" Clamp, Fuel line (Use as required) Screw, 1/4-15 x 7/8" Decal, Instruction Can be used on HM80 with diecast starter. Decal, Instruction Can be used on HM80 with stamped steel recoil starter.                                                                                                                         |
| 395                                                                   | 33329D                                                                                                        |     | Starter Motor Kit (110-120 Volt) This 110-120 volt starter motor kit may have been added to this engine. It can be added only if cylinder hasdrilled and tapped starter mounting bosses and a ring gear flywheel. Refer to service number stamped on end cap of motor, or on decal for identification. Ref                                                                             |
| 408                                                                   | 35570                                                                                                         |     | Screen Seal (Can be used on HM80 with stamped steel recoil starter)                                                                                                                                                                                                                                                                                                                    |
| 409                                                                   | 35569                                                                                                         |     | Spacer (Can be used on HM80 with stamped steel recoil starter)                                                                                                                                                                                                                                                                                                                         |
| 410                                                                   | 730573                                                                                                        |     | Debris Screen Kit (Incl. 360, 370B, 387, 411 &413) (Can be used on HM80 with stamped steel recoil starter)                                                                                                                                                                                                                                                                             |
| 411                                                                   | 35568                                                                                                         |     | Debris Screen (Can be used on HM80 with stamped steel recoil starter)                                                                                                                                                                                                                                                                                                                  |
| 413                                                                   | 650907                                                                                                        |     | Screw, 5/16-18 x 1-5/8" (Can be used on HM80 with stamped steel recoil starter)                                                                                                                                                                                                                                                                                                        |
| 415                                                                   | 730130                                                                                                        |     | Exh.Adapter Kit (Incl.274,277)(Use as req.)                                                                                                                                                                                                                                                                                                                                            |