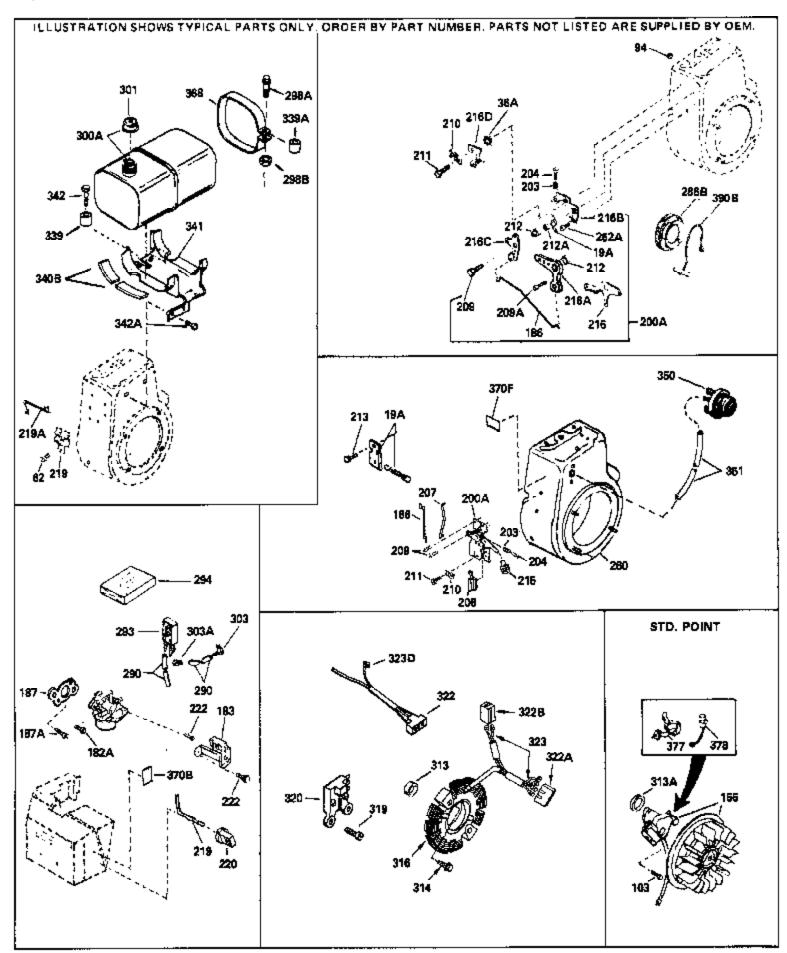

| Dof # | Part Number Ot         | Description                                                                                                                                            |
|-------|------------------------|--------------------------------------------------------------------------------------------------------------------------------------------------------|
|       | Part Number Qty 650814 | Description Screw, Torx T-15, 10-24 x 1"                                                                                                               |
|       | 34661                  |                                                                                                                                                        |
|       |                        | Link, Governor                                                                                                                                         |
|       | 34677                  | Control Bracket (Incl.19,19A,203,204, 206,209)                                                                                                         |
|       | 31342                  | Spring, Compression                                                                                                                                    |
|       | 650549                 | Screw, 5-40 x 7/16"                                                                                                                                    |
|       | 610973                 | Terminal Assy. (Use as required)                                                                                                                       |
|       | 33878                  | Link, Governor-to-throttle                                                                                                                             |
|       | 650821                 | Screw, 10-32 x 1/2"                                                                                                                                    |
|       | 32410                  | Knob, Control                                                                                                                                          |
|       | 33375D                 | Blower Housing (For electric starter)                                                                                                                  |
|       | 35824                  | Muffler (Optional quiet muffler)                                                                                                                       |
| 277A  | 650696                 | Screw, 5/16-18x2-3/4" (Used with 276A)                                                                                                                 |
|       | 29774                  | Fuel Line (Braided 8-1/4")(21 cm)(As req.)                                                                                                             |
| 290   | 30705                  | Fuel Line (Braided 16")(41 cm)(Use as req.)                                                                                                            |
| 290   | 30962                  | Fuel Line (Braided 32")(81 cm)(Use as req.)                                                                                                            |
| 301   | 410144B                | Fuel Cap (White Plastic)(Std)(1-1/2" I.D.)                                                                                                             |
| 301   | 33032                  | Fuel Cap (Red Plastic) (Spurt Resistant, Low Profile) (1-3/16"                                                                                         |
|       |                        | I.D.)                                                                                                                                                  |
| 301   | 34210                  | Fuel Cap (Red Plastic) (Spurt Resistant, High Profile) (1-3/16" I.D)                                                                                   |
|       |                        | (1-3/10 1.D)                                                                                                                                           |
| 301   | 35355                  | Fuel Cap (Red plastic) (1-1/2" I.D.)                                                                                                                   |
| 339   | 35038                  | Spacer, Tank                                                                                                                                           |
| 341   | 34155                  | Bracket, Fuel tank mounting                                                                                                                            |
| 342   | 650561                 | Screw, 1/4-20 x 5/8"                                                                                                                                   |
| 370J  | 34870                  | Decal, Instruction Can be used on HM80 with diecast starter.                                                                                           |
| 370B  | 34387                  | Decal, Instruction Can be used on HM80 with stamped steel recoil starter.                                                                              |
| 370F  | 35344                  | Decal, Instruction                                                                                                                                     |
|       | 35570                  | Screen Seal (Can be used on HM80 with stamped steel                                                                                                    |
| 100   | 330.0                  | recoil starter)                                                                                                                                        |
| 409   | 35569                  | Spacer (Can be used on HM80 with stamped steel recoil                                                                                                  |
|       |                        | starter)                                                                                                                                               |
| 410   | 730573                 | Debris Screen Kit (Incl. 360, 370B, 387, 411 &413) (Can be                                                                                             |
| 44.4  | 05500                  | used on HM80 with stamped steel recoil starter)                                                                                                        |
| 411   | 35568                  | Debris Screen (Can be used on HM80 with stamped steel recoil starter)                                                                                  |
| 413   | 650907                 | Screw, 5/16-18 x 1-5/8" (Can be used on HM80 with stamped steel recoil starter)                                                                        |
| 425   | 730572                 | Starter Muff Kit (Incl. 370J, 426 & 4 27) (Can be used on HM80 with die cast starter)                                                                  |
| 429   | 650868                 | Screw, 8-18 x 1-1/8" (3 Required) (Use as required) (Refer to Mechanics Handbook for installation instructions).                                       |
| 430   | 611077                 | Alternator, Add on (Use as required) (Refer to Mechanics                                                                                               |
|       |                        | Handbook for installation instructions).                                                                                                               |
| 431   | 590609                 | Centering tube (Use with engines equipped with die cast aluminum starter)(Use as required) (Refer to Mechanics Handbook for installation instructions) |
| 431   | 590610                 | Centering tube (Use as required) (Refer to Mechanics Handbook for installation instructions).                                                          |
| 432   | 611078                 | A.C. Lighting Connector (Use as required) (Refer to                                                                                                    |
|       |                        | Mechanics Handbook for installation instructions).                                                                                                     |

| Ref # Part Number<br>432 611079 | Qty Description  D.C. Charging Connector (Use as required) (Refer to Mechanics Handbook for installation instructions).                                       |
|---------------------------------|---------------------------------------------------------------------------------------------------------------------------------------------------------------|
| 433 590611                      | Alternator Shaft (4.00") (Use with engines equipped with cast aluminum starter)(Use as required) (Refer to Mechanics Handbook for installation instructions). |
| 433 590636                      | Alternator Shaft (Use with engines equipped with stamped steel starter)(Use as required) (Refer to Mechanics Handbook for installation instructions).         |