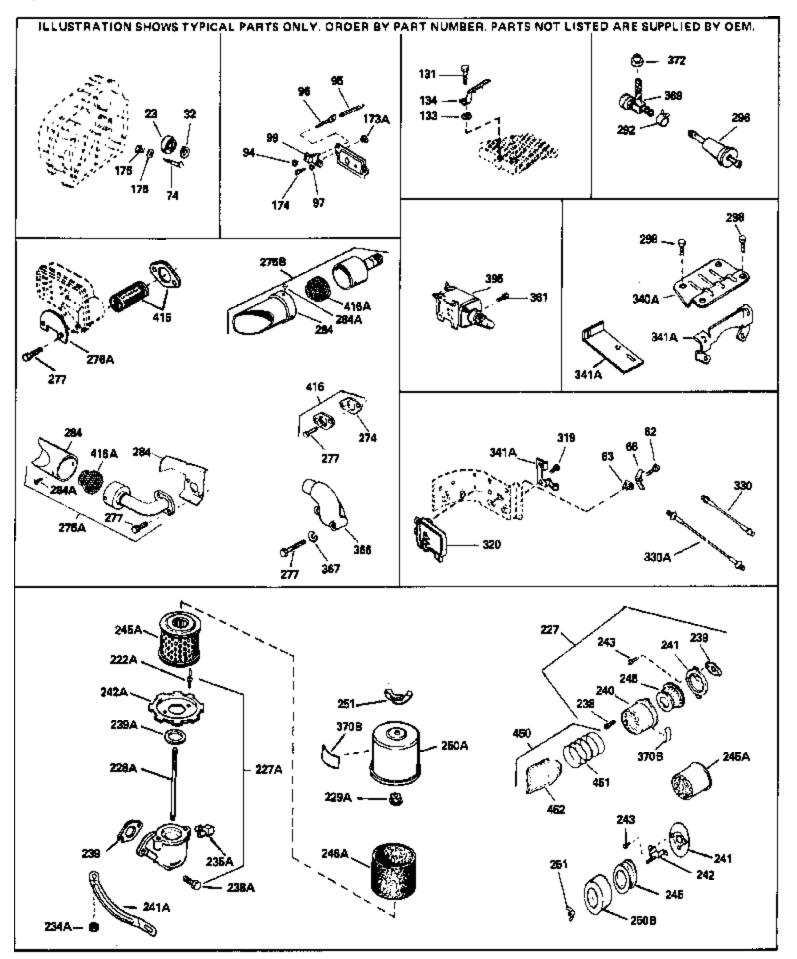

|      |        | ty Description                                                                                                                                                                                                                                                                                                            |
|------|--------|---------------------------------------------------------------------------------------------------------------------------------------------------------------------------------------------------------------------------------------------------------------------------------------------------------------------------|
|      | 31855  | Retainer, Bearing                                                                                                                                                                                                                                                                                                         |
| 97   |        | Lockwasher, Heavy split, #10 (Buy loc ally)                                                                                                                                                                                                                                                                               |
|      | 650802 | Screw, 1/4-20 x 5/8" (Use as required )                                                                                                                                                                                                                                                                                   |
|      | 650737 | Screw, 1/4-20 x 1/2" (Use as required )                                                                                                                                                                                                                                                                                   |
|      | 650738 | Screw, 1/4-20 x 5/8" (Use as required )                                                                                                                                                                                                                                                                                   |
|      | 650890 | Washer, Lock, 5/16"                                                                                                                                                                                                                                                                                                       |
|      | 30747  | Clip, Spark plug shorting                                                                                                                                                                                                                                                                                                 |
|      | 650128 | Screw, 10-24 x 1/2"                                                                                                                                                                                                                                                                                                       |
|      | 650597 | Screw, 10-24 x 5/8"                                                                                                                                                                                                                                                                                                       |
| 227  | 730127 | Air Cleaner Ass'y. (Incl.238,239,240,241,243,245 & 370)<br>(Use as required)                                                                                                                                                                                                                                              |
| 227  | 730164 | Air Cleaner Ass'y. (Incl. 238, 239, 240, 241, 243 & 245) (Use as required)                                                                                                                                                                                                                                                |
| 228A | 650824 | Stud, 1/4-20 x 7.33 (Use as required)                                                                                                                                                                                                                                                                                     |
|      | 650851 | Stud, 1/4-20 x 8.1 (Use as required) (Used with drilled thru elbow)                                                                                                                                                                                                                                                       |
|      | 070704 | ,                                                                                                                                                                                                                                                                                                                         |
|      | 27272A | * Gasket, Air cleaner                                                                                                                                                                                                                                                                                                     |
|      | 27272A | * Gasket, Air cleaner                                                                                                                                                                                                                                                                                                     |
|      | 33266  | Bracket, Air cleaner                                                                                                                                                                                                                                                                                                      |
|      | 33267  | Bracket, Air cleaner                                                                                                                                                                                                                                                                                                      |
|      | 28820  | Screw, 10-32 x 1/2"                                                                                                                                                                                                                                                                                                       |
|      | 34700  | Element, Air cleaner                                                                                                                                                                                                                                                                                                      |
|      | 33268  | Element, Air cleaner                                                                                                                                                                                                                                                                                                      |
|      | 33269A | Cover, Air cleaner                                                                                                                                                                                                                                                                                                        |
|      | 650513 | Nut, Wing, 1/2-20                                                                                                                                                                                                                                                                                                         |
|      | 35865  | Gasket, Exhaust (Use as required)                                                                                                                                                                                                                                                                                         |
| 275B | 391026 | Muffler (Incl. 284, 284A & 416A) (This spark arresting muffler can be used on any model.)                                                                                                                                                                                                                                 |
| 275C | 35824  | Muffler (Optional quiet muffler)                                                                                                                                                                                                                                                                                          |
| 277  | 650729 | Screw, 5/16-18 x 3-3/16"                                                                                                                                                                                                                                                                                                  |
| 277A | 650696 | Screw, 5/16-18x2-3/4" (Used with 276A)                                                                                                                                                                                                                                                                                    |
| 292  | 26460  | Clamp, Fuel line (Use as required)                                                                                                                                                                                                                                                                                        |
| 298  | 650665 | Screw, 1/4-15 x 7/8"                                                                                                                                                                                                                                                                                                      |
| 370J | 34870  | Decal, Instruction Can be used on HM80 with diecast starter.                                                                                                                                                                                                                                                              |
|      | 34387  | Decal, Instruction Can be used on HM80 with stamped steel recoil starter.                                                                                                                                                                                                                                                 |
| 395  | 33329D | Starter Motor Kit (110-120 Volt) This 110-120 volt starter<br>motor kit may have been added to this engine. It can be<br>added only if cylinder hasdrilled and tapped starter mounting<br>bosses and a ring gear flywheel. Refer to service number<br>stamped on end cap of motor, or on decal for identification.<br>Ref |
| 408  | 35570  | Screen Seal (Can be used on HM80 with stamped steel recoil starter)                                                                                                                                                                                                                                                       |
| 409  | 35569  | Spacer (Can be used on HM80 with stamped steel recoil starter)                                                                                                                                                                                                                                                            |
| 410  | 730573 | Debris Screen Kit (Incl. 360, 370B, 387, 411 &413) (Can be used on HM80 with stamped steel recoil starter)                                                                                                                                                                                                                |
| 411  | 35568  | Debris Screen (Can be used on HM80 with stamped steel recoil starter)                                                                                                                                                                                                                                                     |
| 413  | 650907 | Screw, 5/16-18 x 1-5/8" (Can be used on HM80 with stamped steel recoil starter)                                                                                                                                                                                                                                           |
|      |        |                                                                                                                                                                                                                                                                                                                           |

| Ref # | Part Number      | Qty Description                                                                                                                                               |
|-------|------------------|---------------------------------------------------------------------------------------------------------------------------------------------------------------|
|       | 730130<br>730572 | Exh.Adapter Kit (Incl.274,277)(Use as req.)<br>Starter Muff Kit (Incl. 370J, 426 & 4 27) (Can be used on<br>HM80 with die cast starter)                       |
| 429   | 650868           | Screw, 8-18 x 1-1/8" (3 Required) (Use as required) (Refer to Mechanics Handbook for installation instructions).                                              |
| 430   | 611077           | Alternator, Add on (Use as required) (Refer to Mechanics Handbook for installation instructions).                                                             |
| 431   | 590609           | Centering tube (Use with engines equipped with die cast<br>aluminum starter)(Use as required) (Refer to Mechanics<br>Handbook for installation instructions)  |
| 431   | 590610           | Centering tube (Use as required) (Refer to Mechanics Handbook for installation instructions).                                                                 |
| 432   | 611078           | A.C. Lighting Connector (Use as required) (Refer to<br>Mechanics Handbook for installation instructions).                                                     |
| 432   | 611079           | D.C. Charging Connector (Use as required) (Refer to<br>Mechanics Handbook for installation instructions).                                                     |
| 433   | 590611           | Alternator Shaft (4.00") (Use with engines equipped with cast aluminum starter)(Use as required) (Refer to Mechanics Handbook for installation instructions). |
| 433   | 590636           | Alternator Shaft (Use with engines equipped with stamped steel starter)(Use as required) (Refer to Mechanics Handbook for installation instructions).         |