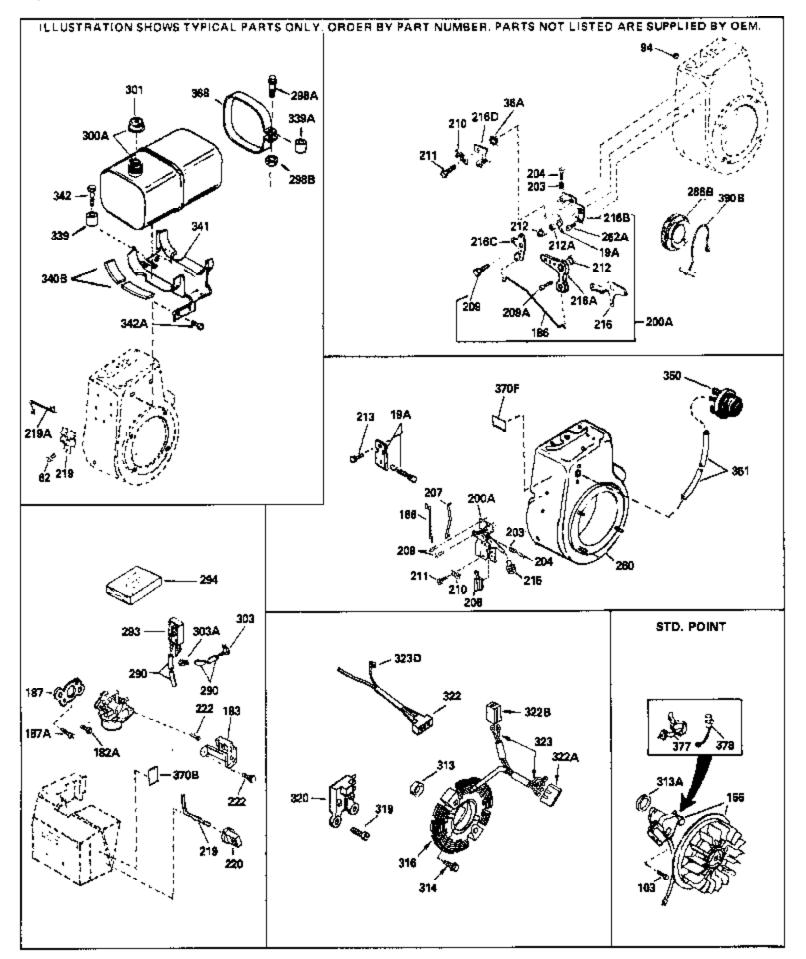

|         |         |   | Description                                                                           |
|---------|---------|---|---------------------------------------------------------------------------------------|
|         | 650814  |   | Screw, Torx T-15, 10-24 x 1"                                                          |
| 186     | 34661   | L | Link, Governor                                                                        |
| 200A    | 34664   | C | Control Bracket (Incl.19,203,204,206, 209)                                            |
| 203     | 31342   | S | Spring, Compression                                                                   |
|         | 650549  |   | Screw, 5-40 x 7/16"                                                                   |
|         | 610973  |   | Terminal Assy. (Use as required)                                                      |
|         | 33878   |   | Link, Governor-to-throttle                                                            |
|         |         |   |                                                                                       |
|         | 650821  |   | Screw, 10-32 x 1/2"                                                                   |
|         | 27793   |   | Clip, Conduit                                                                         |
|         | 28942   |   | Screw, 10-32 x 3/8"                                                                   |
|         | 33375D  |   | Blower Housing (For electric starter)                                                 |
|         | 35824   |   | Muffler (Optional quiet muffler)                                                      |
| 277A    | 650696  | S | Screw, 5/16-18x2-3/4" (Used with 276A )                                               |
| 290     | 29774   | F | Fuel Line (Braided 8-1/4")(21 cm)(As req.)                                            |
| 290     | 30705   |   | Fuel Line (Braided 16")(41 cm)(Use as req.)                                           |
|         | 30962   |   | Fuel Line (Braided 32")(81 cm)(Use as req.)                                           |
|         | 410144B |   | Fuel Cap (White Plastic)(Std)(1-1/2" I.D.)                                            |
|         | 33032   |   | Fuel Cap (Red Plastic) (Spurt Resistant, Low Profile) (1-3/16"                        |
| 301     | 30002   |   |                                                                                       |
| ર∩1     | 34210   | F | Fuel Cap (Red Plastic) (Spurt Resistant, High Profile)                                |
| 301     |         |   | (1-3/16" I.D)                                                                         |
| 301     | 35355   | F | Fuel Cap (Red plastic) (1-1/2" I.D.)                                                  |
|         | 35038   |   | Spacer, Tank                                                                          |
|         | 34155   |   | Bracket, Fuel tank mounting                                                           |
|         | 650561  |   | Screw, 1/4-20 x 5/8"                                                                  |
|         |         |   |                                                                                       |
| 3700    | 34387   |   | Decal, Instruction Can be used on HM80 with stamped steel recoil starter.             |
| 370J    | 34870   | Ľ | Decal, Instruction Can be used on HM80 with diecast starter.                          |
| 408     | 35570   | S | Screen Seal (Can be used on HM80 with stamped steel                                   |
|         |         |   | recoil starter)                                                                       |
| 400     | 25500   |   |                                                                                       |
| 409     | 35569   |   | Spacer (Can be used on HM80 with stamped steel recoil                                 |
|         |         | S | starter)                                                                              |
| 410     | 730573  | Г | Debris Screen Kit (Incl. 360, 370B, 387, 411 &413) (Can be                            |
| 110     | 100010  |   | used on HM80 with stamped steel recoil starter)                                       |
|         |         |   | · ,                                                                                   |
| 411     | 35568   | Ľ | Debris Screen (Can be used on HM80 with stamped steel                                 |
|         |         | r | recoil starter)                                                                       |
| 110     | 650007  | c | Scrow 5/16-18 x 1-5/8" (Cap be used on UN/00 with                                     |
| 413     | 650907  |   | Screw, 5/16-18 x 1-5/8" (Can be used on HM80 with                                     |
|         |         | S | stamped steel recoil starter)                                                         |
| 425     | 730572  | S | Starter Muff Kit (Incl. 370J, 426 & 4 27) (Can be used on                             |
| .20     |         |   | HM80 with die cast starter)                                                           |
|         |         |   | ,                                                                                     |
| 429     | 650868  |   | Screw, 8-18 x 1-1/8" (3 Required) (Use as required) (Refer to                         |
|         |         | Ν | Mechanics Handbook for installation instructions).                                    |
| 100     | 611077  | ^ | Alternator, Add on (Llos on required) (Pafer to Machanica                             |
| 430     | 611077  |   | Alternator, Add on (Use as required) (Refer to Mechanics                              |
|         |         | F | Handbook for installation instructions).                                              |
| 431     | 590609  | C | Centering tube (Use with engines equipped with die cast                               |
|         |         |   | aluminum starter)(Use as required) (Refer to Mechanics                                |
|         |         |   | Handbook for installation instructions)                                               |
|         |         | Г | $  \alpha   \alpha   \alpha   \alpha   \alpha   \alpha   \alpha   \alpha   \alpha   $ |
| 431     | 590610  | C | Centering tube (Use as required) (Refer to Mechanics                                  |
| -       |         |   | Handbook for installation instructions).                                              |
| - · · · | 044070  |   | ,                                                                                     |
| 432     | 611078  |   | A.C. Lighting Connector (Use as required) (Refer to                                   |
|         |         | Ν | Mechanics Handbook for installation instructions).                                    |
|         |         |   |                                                                                       |

| Ref # Part Number | Qty Description                                                                                                                                               |
|-------------------|---------------------------------------------------------------------------------------------------------------------------------------------------------------|
| 432 611079        | D.C. Charging Connector (Use as required) (Refer to Mechanics Handbook for installation instructions).                                                        |
| 433 590611        | Alternator Shaft (4.00") (Use with engines equipped with cast aluminum starter)(Use as required) (Refer to Mechanics Handbook for installation instructions). |
| 433 590636        | Alternator Shaft (Use with engines equipped with stamped steel starter)(Use as required) (Refer to Mechanics Handbook for installation instructions).         |