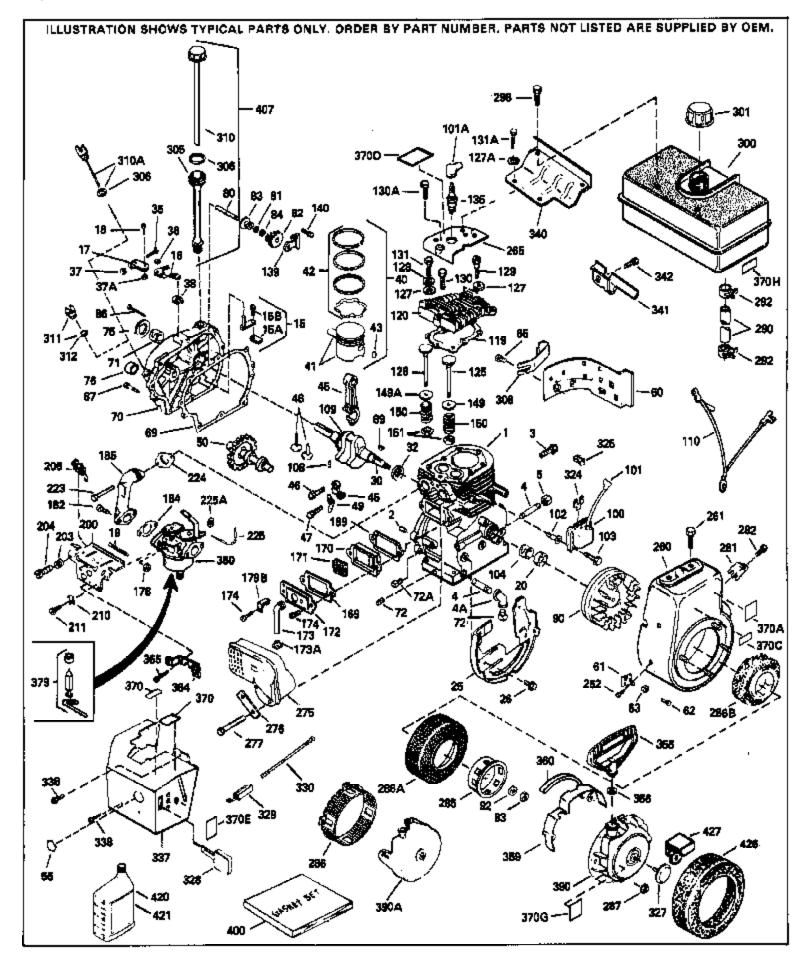

|     | Part Number Qty |                                              |
|-----|-----------------|----------------------------------------------|
| 1   | 34348B          | Cylinder (Incl.2,20,72,72A) (3-1/8" B ore)   |
| 2   | 27652           | Pin, Dowel                                   |
| 15A | 30700           | Yoke, Governor                               |
|     | 650494          | Screw, 6-40 x 5/16"                          |
|     | 30699C          | Rod Assy., Governor (Incl. 15A & 15B)        |
|     | 33454           | Governor Lever Assy.                         |
|     | 29916           | •                                            |
|     |                 | Clamp, Governor lever                        |
|     | 650548          | Screw, 8-32 x 5/16"                          |
|     | 34663           | Spring, Speed control                        |
|     | 32630           | Seal, Oil                                    |
|     | 35256A          | Baffle, Blower housing                       |
| 26  | 650561          | Screw, 1/4-20 x 5/8"                         |
| 30  | 35198           | Crankshaft (Incl. 108 & 109)                 |
| 35  | 29826           | Screw, 10-32 x 3/4"                          |
|     | 29918           | Lockwasher, # 8 E.T.                         |
|     | 29216           | Nut & Lockwasher, 10-32 "Keps"               |
|     | 30322           | Locknut, Hex "Keps", 8-32                    |
|     |                 | • • • • • • • • • • • • • • • • • • • •      |
|     | 29642           | Ring, Retaining                              |
|     | 34552           | Piston, Pin & Ring Set (Std.) (3-1/8")       |
|     | 34553           | Piston, Pin & Ring Set (.010" OS)            |
|     | 34554           | Piston, Pin & Ring Set (.020" OS)            |
| 41  | 34329A          | Piston & Pin Ass'y.(Std)(Incl.43)(3-1 /8")   |
| 41  | 34330A          | Piston & Pin Ass'y. (.010" OS)(Incl. 43)     |
| 41  | 34331A          | Piston & Pin Ass'y. (.020" OS)(Incl. 43)     |
| 42  | 34332           | Ring Set (Std.) (3-1/8" Bore)                |
|     | 34333           | Ring Set (.010" OS)                          |
|     | 34334           | Ring Set (.020" OS)                          |
|     | 27888           | Ring, Piston pin retaining                   |
|     | 32591C          | • • •                                        |
|     |                 | Rod Assy., Connecting (Incl. 49)             |
|     | 650662C         | Bolt, Connecting rod (2 pieces)              |
|     | 34034           | Lifter, Valve                                |
|     | 34242           | Dipper, Oil                                  |
|     | 34143           | Camshaft (MCR)                               |
| 60  | 33273A          | Extension, Blower housing                    |
| 65  | 650128          | Screw, 10-24 x 1/2"                          |
| 69  | 35262           | * Gasket, Cylinder cover                     |
|     | 33367B          | Cylinder Cover (Incl. 71, 75, 80, 311 & 312) |
|     | 33368           | Bushing, Crankshaft                          |
|     | 27642           | Plug, Oil drain                              |
|     | 31950           | Seal, Oil                                    |
|     |                 |                                              |
|     | 31845           | Shaft, Mechanical governor                   |
|     | 30590A          | Washer, Flat                                 |
|     | 30591           | Gear Assy., Governor (Incl. 81)              |
|     | 30588A          | Spool, Governor                              |
| 84  | 29193           | Ring, Retaining                              |
| 86  | 650833          | Screw, 1/4-20 x 1-3/16"                      |
| 87  | 650832          | Screw, 1/4-20 x 1-11/16"                     |
|     | 32589           | Key, Flywheel                                |
|     | 611090          | Flywheel                                     |
|     | 650815          | Washer, Belleville                           |
|     | 8116            |                                              |
|     |                 | Nut, Hex (1/2-20)                            |
|     | 35135           | Lamination Assy., Solid State                |
|     | 610118          | Cover, Spark plug (Use as required)          |
|     | 650872          | Stud, Lamination mounting                    |
| 103 | 650814          | Screw, Torx T-15, 10-24 x 1"                 |
| 108 | 29783           | Pin, Crankshaft gear                         |
|     | 33245           | Gear, Crankshaft                             |
|     | 34041A          | * Gasket, Head                               |
| 119 |                 |                                              |

|      | Part Number | Qty | Description                                                  |
|------|-------------|-----|--------------------------------------------------------------|
| 120  | 34030A      |     | Head, Cylinder                                               |
| 125  | 27878A      |     | Exhaust Valve (Std.) (Incl. 151)                             |
| 125  | 27880A      |     | Exhaust Valve (1/32" OS) (Incl. 151)                         |
| 126  | 34035       |     | Intake Valve (Std.) (Incl. 151)                              |
|      | 34036       |     | Intake Valve (1/32" OS) (Incl. 151)                          |
|      | 650691      |     | Washer (Use as req., but not w/6021A screw)                  |
|      | 26073       |     | Washer, Flat (Use as required)                               |
|      | 650570      |     | Washer, Flat (Use as required)                               |
|      | 650690      |     | Washer, Belleville                                           |
|      | 650727      |     | Screw, 5/16-18 x 1-3/4" (Use as required)                    |
|      | 650694A     |     | Screw, 5/16-18 x 2" (Use as required)                        |
|      | 6021A       |     | Screw, 5/16-18 x 1-1/2" (Use as required, but do notuse with |
| 1304 | 0021A       |     | · ·                                                          |
|      |             |     | 650691 washer)                                               |
| 131A | 650713      |     | Screw, 5/16-18 x 5/8" (Use as require d)                     |
| 131A | 792028      |     | Screw, 5/16-18 x 7/8" (Use as require d)                     |
| 131  | 650802      |     | Screw, 1/4-20 x 5/8" (Use as required )                      |
| 131  | 650737      |     | Screw, 1/4-20 x 1/2" (Use as required )                      |
|      | 650738      |     | Screw, 1/4-20 x 5/8" (Use as required )                      |
|      | 33636       |     | Resistor Spark Plug (RJ17LM)                                 |
|      | 33369       |     | Bracket, Governor gear                                       |
|      | 650836      |     | Screw, 10-24 x 1/2"                                          |
|      | 27882       |     | Cap, Upper valve spring                                      |
|      | 35862       |     | Seal Assy., Intake valve                                     |
|      | 27881       |     | Spring, Valve                                                |
|      | 32581       |     | Cap, Lower valve spring                                      |
|      | 27896A      |     | * Gasket, Breather cover                                     |
|      | 28423       |     |                                                              |
|      | 28424       |     | Body, Breather                                               |
|      |             |     | Element, Breather                                            |
|      | 28425       |     | Cover, Valve spring                                          |
|      | 35350       |     | Tube, Breather                                               |
|      | 650128      |     | Screw, 10-24 x 1/2"                                          |
|      | 650597      |     | Screw, 10-24 x 5/8"                                          |
|      | 29752       |     | Nut & Lockwasher, 1/4-28                                     |
|      | 30593       |     | Clip, Primer line (Use as required)                          |
|      | 30088A      |     | Screw, 1/4-28 x 1"                                           |
|      | 33263       |     | * Gasket, Carburetor                                         |
|      | 34707       |     | Pipe, Intake                                                 |
|      | 31342       |     | Spring, Compression                                          |
|      | 650549      |     | Screw, 5-40 x 7/16"                                          |
|      | 610973      |     | Terminal Assy. (Use as required)                             |
|      | 27793       |     | Clip, Conduit                                                |
|      | 28942       |     | Screw, 10-32 x 3/8"                                          |
|      | 650378      |     | Screw, Torx T-30, 5/16-18 x 1-1/8 "                          |
| 224  | 27915A      |     | * Gasket, Intake pipe                                        |
|      | 33375D      |     | Blower Housing (For electric starter)                        |
|      | 650788      |     | Screw, 5/16-18 x 3/4" (Use as require d)                     |
|      | 29747B      |     | Screw, 5/16-24 x 21/32"                                      |
|      | 33272B      |     | Cover, Cylinder head                                         |
|      | 33280A      |     | Muffler                                                      |
|      | 35824       |     | Muffler (Optional quiet muffler)                             |
|      | 31588       |     | Plate, Muffler locking                                       |
|      | 650696      |     | Screw, 5/16-18x2-3/4" (Used with 276A)                       |
|      | 650729      |     | Screw, 5/16-18 x 3-3/16"                                     |
|      | 33013       |     | Cover, Starter bubble                                        |
|      | 650760      |     |                                                              |
|      |             |     | Screw, 8-32 x 3/8"                                           |
|      | 32125       |     | Cup, Starter                                                 |
| 200A | 35194       |     | Screen, Starter                                              |
|      |             |     |                                                              |

|     | Part Number | Qty | Description                                                    |
|-----|-------------|-----|----------------------------------------------------------------|
|     | 29752       |     | Nut & Lockwasher, 1/4-28                                       |
| 290 | 29774       |     | Fuel Line (Braided 8-1/4")(21 cm)(As req.)                     |
|     | 30705       |     | Fuel Line (Braided 16")(41 cm)(Use as req.)                    |
|     | 30962       |     | Fuel Line (Braided 32")(81 cm)(Use as req.)                    |
|     | 26460       |     | Clamp, Fuel line (Use as required)                             |
|     |             |     |                                                                |
|     | 650665      |     | Screw, 1/4-15 x 7/8"                                           |
| 300 | 34156A      |     | Fuel Tank (Incl. 292 & 301) NOTE: These tanks were             |
|     |             |     | builtwith different size fuel inlet openings. Tanks with the   |
|     |             |     | 1-3/16" I.D. opening use fuel cap 34210. Tanks with the        |
|     |             |     | 1-1/2" I.D. opening use fuel cap 35355.                        |
| 301 | 410144B     |     | Fuel Cap (White Plastic)(Std)(1-1/2" I.D.)                     |
|     | 33032       |     | Fuel Cap (Red Plastic) (Spurt Resistant, Low Profile) (1-3/16" |
| 001 | 00002       |     | I.D.)                                                          |
|     |             |     | I.D.)                                                          |
| 301 | 34210       |     | Fuel Cap (Red Plastic) (Spurt Resistant, High Profile)         |
|     |             |     | (1-3/16" I.D)                                                  |
| 001 |             |     |                                                                |
|     | 35355       |     | Fuel Cap (Red plastic) (1-1/2" I.D.)                           |
|     | 29673       |     | * Gasket, Oil fill                                             |
|     | 31297       |     | Dipstick (Incl. 306)                                           |
|     | 29443       |     | Clip, Fuel line (Use as required)                              |
| 325 | 34246       |     | Clip, Ground wire (Use as required)                            |
| 327 | 35392       |     | Plug, Starter                                                  |
| 340 | 34154       |     | Plate, Fuel tank mounting                                      |
|     | 34155       |     | Bracket, Fuel tank mounting                                    |
|     | 650561      |     | Screw, 1/4-20 x 5/8"                                           |
|     | 34346       |     | Decal, Instruction                                             |
|     | 34870       |     | Decal, Instruction Can be used on HM80 with diecast starter.   |
|     | 34686       |     | Decal, Name                                                    |
|     | 631021      |     | Inlet Needle, Seat & Clip Assy.                                |
|     |             |     |                                                                |
| 300 | 632351      |     | Carburetor (Incl. 184) (Refer to Division 5, Section A, page   |
|     |             |     | 188 for breakdown or Fiche18A-1, Grid F-5)                     |
| 390 | 590479      |     | Rewind Starter (Refer to Division 5, Section C, page 30 for    |
|     |             |     | breakdown or Fiche 18A-1, Grid G-5)                            |
| 100 | 200700      |     |                                                                |
|     | 33279G      |     | Gasket Set (Incl. items marked*)                               |
| 408 | 35570       |     | Screen Seal (Can be used on HM80 with stamped steel            |
|     |             |     | recoil starter)                                                |
| 100 | 35569       |     | Spacer (Can be used on HM80 with stamped steel recoil          |
| 403 | 30009       |     |                                                                |
|     |             |     | starter)                                                       |
| 410 | 730573      |     | Debris Screen Kit (Incl. 360, 370B, 387, 411 &413) (Can be     |
|     |             |     | used on HM80 with stamped steel recoil starter)                |
|     | 05500       |     | · ,                                                            |
| 411 | 35568       |     | Debris Screen (Can be used on HM80 with stamped steel          |
|     |             |     | recoil starter)                                                |
| 413 | 650907      |     | Screw, 5/16-18 x 1-5/8" (Can be used on HM80 with              |
|     |             |     | stamped steel recoil starter)                                  |
|     |             |     | • •                                                            |
|     | 730225      |     | SAE 30, 4-Cycle Engine Oil (Quart)                             |
| 421 | 730226      |     | SAE 5W30, 4-Cycle Engine Oil (Quart)                           |
| 425 | 730572      |     | Starter Muff Kit (Incl. 370J, 426 & 4 27) (Can be used on      |
| -   |             |     | HM80 with die cast starter)                                    |
|     | 050000      |     | ·                                                              |
| 429 | 650868      |     | Screw, 8-18 x 1-1/8" (3 Required) (Use as required) (Refer to  |
|     |             |     | Mechanics Handbook for installation instructions).             |
| 120 | 611077      |     | Alternator, Add on (Use as required) (Refer to Mechanics       |
|     | 011011      |     | Handbook for installation instructions).                       |
|     |             |     |                                                                |
|     |             |     |                                                                |

| Ref # | Part Number Qty | Description                                                                                                                                                   |
|-------|-----------------|---------------------------------------------------------------------------------------------------------------------------------------------------------------|
| 431   | 590609          | Centering tube (Use with engines equipped with die cast<br>aluminum starter)(Use as required) (Refer to Mechanics<br>Handbook for installation instructions)  |
| 431   | 590610          | Centering tube (Use as required) (Refer to Mechanics Handbook for installation instructions).                                                                 |
| 432   | 611078          | A.C. Lighting Connector (Use as required) (Refer to Mechanics Handbook for installation instructions).                                                        |
| 432   | 611079          | D.C. Charging Connector (Use as required) (Refer to<br>Mechanics Handbook for installation instructions).                                                     |
| 433   | 590611          | Alternator Shaft (4.00") (Use with engines equipped with cast aluminum starter)(Use as required) (Refer to Mechanics Handbook for installation instructions). |
| 433   | 590636          | Alternator Shaft (Use with engines equipped with stamped steel starter)(Use as required) (Refer to Mechanics Handbook for installation instructions).         |