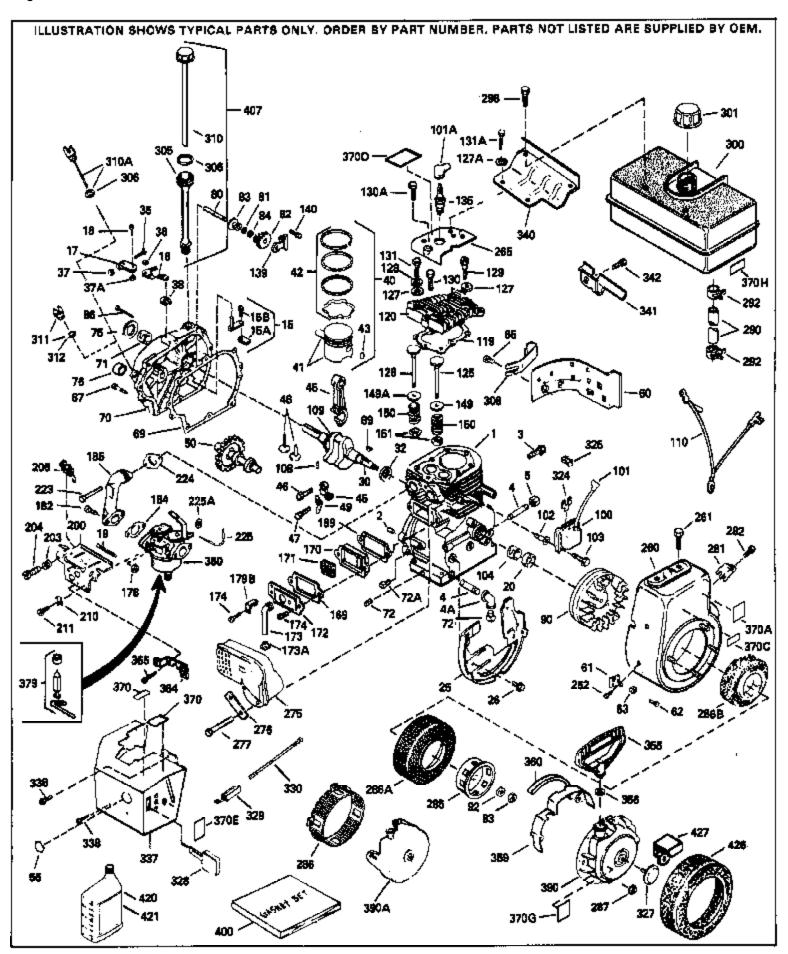

| D-f // | Dord Niverban   | Description                                 |
|--------|-----------------|---------------------------------------------|
|        | Part Number Qty |                                             |
|        | 35385           | Cylinder (Incl. 2,20,72,72A) (3-1/8" Bore)  |
|        | 27652           | Pin, Dowel                                  |
|        | 30700           | Yoke, Governor                              |
|        | 650494          | Screw, 6-40 x 5/16"                         |
| 15     | 30699C          | Rod Assy., Governor (Incl. 15A & 15B)       |
| 16     | 33454           | Governor Lever Assy.                        |
| 17     | 29916           | Clamp, Governor lever                       |
| 18     | 650548          | Screw, 8-32 x 5/16"                         |
| 19     | 34663           | Spring, Speed control                       |
|        | 35319           | Seal, Oil                                   |
|        | 35326           | Baffle, Blower housing                      |
|        | 650561          | Screw, 1/4-20 x 5/8"                        |
|        | 35372A          | Crankshaft                                  |
|        | 29826           | Screw, 10-32 x 3/4"                         |
|        | 29918           | Lockwasher, # 8 E.T.                        |
|        | 29216           |                                             |
|        |                 | Nut & Lockwasher, 10-32 "Keps"              |
|        | 30322           | Locknut, Hex "Keps", 8-32                   |
|        | 29642           | Ring, Retaining                             |
|        | 35373A          | Rod Assy., Connecting (Incl. 49)            |
|        | 650908          | Bolt, Connecting rod                        |
|        | 650882          | Bolt, Connecting rod                        |
|        | 34034           | Lifter, Valve                               |
| 49     | 35374           | Dipper, Oil                                 |
| 50     | 35375           | Camshaft (MCR)                              |
| 60     | 33273A          | Extension, Blower housing                   |
| 65     | 650128          | Screw, 10-24 x 1/2"                         |
| 69     | 35262           | * Gasket, Cylinder cover                    |
| 70     | 35376           | Cover, Cylinder (Incl. 75, 80, 311 & 312)   |
|        | 35377           | Bushing, Crankshaft                         |
|        | 27642           | Plug, Oil drain                             |
|        | 35319           | Seal, Oil                                   |
|        | 31845           | Shaft, Mechanical governor                  |
|        | 30590A          | Washer, Flat                                |
|        | 35378           | Gear Assy., Governor (Incl. 81)             |
|        | 30588A          | Spool, Governor                             |
|        | 29193           | Ring, Retaining                             |
|        | 650833          | Screw, 1/4-20 x 1-3/16"                     |
|        | 650832          | Screw, 1/4-20 x 1-1/16"                     |
|        |                 | •                                           |
|        | 32589           | Key, Flywheel                               |
|        | 611090          | Flywheel                                    |
|        | 650880          | Washer, Belleville                          |
|        | 650881          | Nut, Hex (5/8-18) (Add-on alternator)       |
|        | 35135           | Lamination Assy., Solid State               |
|        | 610118          | Cover, Spark plug (Use as required)         |
|        | 650872          | Stud, Lamination mounting                   |
|        | 650814          | Screw, Torx T-15, 10-24 x 1"                |
|        | 34041A          | * Gasket, Head                              |
| 120    | 34030A          | Head, Cylinder                              |
| 125    | 27878A          | Exhaust Valve (Std.) (Incl. 151)            |
|        | 27880A          | Exhaust Valve (1/32" OS) (Incl. 151)        |
|        | 34035           | Intake Valve (Std.) (Incl. 151)             |
|        | 34036           | Intake Valve (1/32" OS) (Incl. 151)         |
|        | 650691          | Washer (Use as req., but not w/6021A screw) |
|        | 26073           | Washer, Flat (Use as required)              |
|        | 650570          | Washer, Flat (Use as required)              |
|        | 650690          | Washer, Belleville                          |
|        | 650727          | Screw, 5/16-18 x 1-3/4" (Use as requi red)  |
|        | 650694A         | Screw, 5/16-18 x 2" (Use as required)       |
| 130    |                 | 0016VV, 0/10-10 X 2 (006 as 164u116u)       |

| Ref # | Part Number Qty  | Description                                                        |
|-------|------------------|--------------------------------------------------------------------|
| 130A  | 6021A            | Screw, 5/16-18 x 1-1/2" (Use as required, but do notuse with       |
|       |                  | 650691 washer)                                                     |
| 131   | 650802           | Screw, 1/4-20 x 5/8" (Use as required )                            |
|       | 650737           | Screw, 1/4-20 x 1/2" (Use as required)                             |
|       | 650738           | Screw, 1/4-20 x 5/8" (Use as required)                             |
|       | 650713           | Screw, 5/16-18 x 5/8" (Use as require d)                           |
| 131A  | 792028           | Screw, 5/16-18 x 7/8" (Use as require d)                           |
| 135   | 33636            | Resistor Spark Plug (RJ17LM)                                       |
| 139   | 33369            | Bracket, Governor gear                                             |
|       | 650836           | Screw, 10-24 x 1/2"                                                |
|       | 27882            | Cap, Upper valve spring                                            |
|       | 35862            | Seal Assy., Intake valve                                           |
|       | 27881            | Spring, Valve                                                      |
|       | 32581            | Cap, Lower valve spring                                            |
|       | 27896A           | * Gasket, Breather cover                                           |
|       | 28423            | Body, Breather                                                     |
|       | 28424            | Element, Breather                                                  |
|       | 28425            | Cover, Valve spring                                                |
|       | 35350<br>650438  | Tube, Breather                                                     |
|       | 650128           | Screw, 10-24 x 1/2"                                                |
|       | 650597<br>29752  | Screw, 10-24 x 5/8"<br>Nut & Lockwasher, 1/4-28                    |
|       | 30593            | Clip, Primer line (Use as required)                                |
|       | 30088A           | Screw, 1/4-28 x 1"                                                 |
|       | 33263            | * Gasket, Carburetor                                               |
|       | 34707            | Pipe, Intake                                                       |
|       | 31342            | Spring, Compression                                                |
|       | 650549           | Screw, 5-40 x 7/16"                                                |
|       | 610973           | Terminal Assy. (Use as required)                                   |
| 210   | 27793            | Clip, Conduit                                                      |
| 211   | 28942            | Screw, 10-32 x 3/8"                                                |
| 223   | 650378           | Screw, Torx T-30, 5/16-18 x 1-1/8 "                                |
|       | 27915A           | * Gasket, Intake pipe                                              |
|       | 33375D           | Blower Housing (For electric starter)                              |
|       | 650788           | Screw, 5/16-18 x 3/4" (Use as require d)                           |
|       | 29747B           | Screw, 5/16-24 x 21/32"                                            |
|       | 33272B           | Cover, Cylinder head                                               |
|       | 35824            | Muffler (Optional quiet muffler)                                   |
|       | 33280A           | Muffler                                                            |
|       | 31588            | Plate, Muffler locking                                             |
|       | 650696<br>650729 | Screw, 5/16-18x2-3/4" (Used with 276A)<br>Screw, 5/16-18 x 3-3/16" |
|       | 33013            | Cover, Starter bubble                                              |
|       | 650760           | Screw, 8-32 x 3/8"                                                 |
|       | 35287            | Cup, Starter                                                       |
|       | 35446            | Screen, Starter (Stationary)                                       |
|       | 29752            | Nut & Lockwasher, 1/4-28                                           |
|       | 29774            | Fuel Line (Braided 8-1/4")(21 cm)(As req.)                         |
|       | 30705            | Fuel Line (Braided 16")(41 cm)(Use as req.)                        |
|       | 30962            | Fuel Line (Braided 32")(81 cm)(Use as req.)                        |
|       | 26460            | Clamp, Fuel line (Use as required)                                 |
|       | 650665           | Screw, 1/4-15 x 7/8"                                               |
| 300   | 34156A           | Fuel Tank (Incl. 292 & 301) NOTE: These tanks were                 |
|       |                  | builtwith different size fuel inlet openings. Tanks with the       |
|       |                  | 1-3/16" I.D. opening use fuel cap 34210. Tanks with the            |
|       |                  | 1-1/2" I.D. opening use fuel cap 35355.                            |
| 301   | 410144B          | Fuel Cap (White Plastic)(Std)(1-1/2" I.D.)                         |
| 331   |                  |                                                                    |

|                                                                             | Part Number<br>33032                                                                                                          | Qty | Description Fuel Cap (Red Plastic) (Spurt Resistant, Low Profile) (1-3/16" I.D.)                                                                                                                                                                                                                                                                                                                                                                                                             |
|-----------------------------------------------------------------------------|-------------------------------------------------------------------------------------------------------------------------------|-----|----------------------------------------------------------------------------------------------------------------------------------------------------------------------------------------------------------------------------------------------------------------------------------------------------------------------------------------------------------------------------------------------------------------------------------------------------------------------------------------------|
| 301                                                                         | 34210                                                                                                                         |     | Fuel Cap (Red Plastic) (Spurt Resistant, High Profile) (1-3/16" I.D)                                                                                                                                                                                                                                                                                                                                                                                                                         |
| 306<br>310<br>325<br>325<br>327<br>340<br>341<br>370J<br>370A<br>370<br>379 | 35355<br>29673<br>31297<br>29443<br>34246<br>35392<br>34154<br>34155<br>650561<br>34870<br>34686<br>34346<br>631021<br>632351 |     | Fuel Cap (Red plastic) (1-1/2" I.D.)  * Gasket, Oil fill  Dipstick (Incl. 306)  Clip, Fuel line (Use as required)  Clip, Ground wire (Use as required)  Plug, Starter  Plate, Fuel tank mounting  Bracket, Fuel tank mounting  Screw, 1/4-20 x 5/8"  Decal, Instruction Can be used on HM80 with diecast starter.  Decal, Name  Decal, Instruction  Inlet Needle, Seat & Clip Assy.  Carburetor (Incl. 184) (Refer to Division 5, Section A, page 188 for breakdown or Fiche18A-1, Grid F-5) |
| 390A                                                                        | 590633                                                                                                                        |     | Rewind Starter (Refer to Division 5, Section C, page 30 for breakdown or Fiche 18A-1, Grid G-5)                                                                                                                                                                                                                                                                                                                                                                                              |
|                                                                             | 33279G<br>35570                                                                                                               |     | Gasket Set (Incl. items marked*)<br>Screen Seal (Can be used on HM80 with stamped steel<br>recoil starter)                                                                                                                                                                                                                                                                                                                                                                                   |
| 409                                                                         | 35569                                                                                                                         |     | Spacer (Can be used on HM80 with stamped steel recoil starter)                                                                                                                                                                                                                                                                                                                                                                                                                               |
| 410                                                                         | 730573                                                                                                                        |     | Debris Screen Kit (Incl. 360, 370B, 387, 411 &413) (Can be used on HM80 with stamped steel recoil starter)                                                                                                                                                                                                                                                                                                                                                                                   |
| 411                                                                         | 35568                                                                                                                         |     | Debris Screen (Can be used on HM80 with stamped steel recoil starter)                                                                                                                                                                                                                                                                                                                                                                                                                        |
| 413                                                                         | 650907                                                                                                                        |     | Screw, 5/16-18 x 1-5/8" (Can be used on HM80 with stamped steel recoil starter)                                                                                                                                                                                                                                                                                                                                                                                                              |
| 421                                                                         | 730225<br>730226<br>730572                                                                                                    |     | SAE 30, 4-Cycle Engine Oil (Quart) SAE 5W30, 4-Cycle Engine Oil (Quart) Starter Muff Kit (Incl. 370J, 426 & 4 27) (Can be used on HM80 with die cast starter)                                                                                                                                                                                                                                                                                                                                |
| 429                                                                         | 650868                                                                                                                        |     | Screw, 8-18 $\times$ 1-1/8" (3 Required) (Use as required) (Refer to Mechanics Handbook for installation instructions).                                                                                                                                                                                                                                                                                                                                                                      |
| 430                                                                         | 611077                                                                                                                        |     | Alternator, Add on (Use as required) (Refer to Mechanics Handbook for installation instructions).                                                                                                                                                                                                                                                                                                                                                                                            |
| 431                                                                         | 590609                                                                                                                        |     | Centering tube (Use with engines equipped with die cast aluminum starter)(Use as required) (Refer to Mechanics Handbook for installation instructions)                                                                                                                                                                                                                                                                                                                                       |
| 431                                                                         | 590610                                                                                                                        |     | Centering tube (Use as required) (Refer to Mechanics Handbook for installation instructions).                                                                                                                                                                                                                                                                                                                                                                                                |
| 432                                                                         | 611078                                                                                                                        |     | A.C. Lighting Connector (Use as required) (Refer to Mechanics Handbook for installation instructions).                                                                                                                                                                                                                                                                                                                                                                                       |
| 432                                                                         | 611079                                                                                                                        |     | D.C. Charging Connector (Use as required) (Refer to Mechanics Handbook for installation instructions).                                                                                                                                                                                                                                                                                                                                                                                       |
|                                                                             |                                                                                                                               |     |                                                                                                                                                                                                                                                                                                                                                                                                                                                                                              |