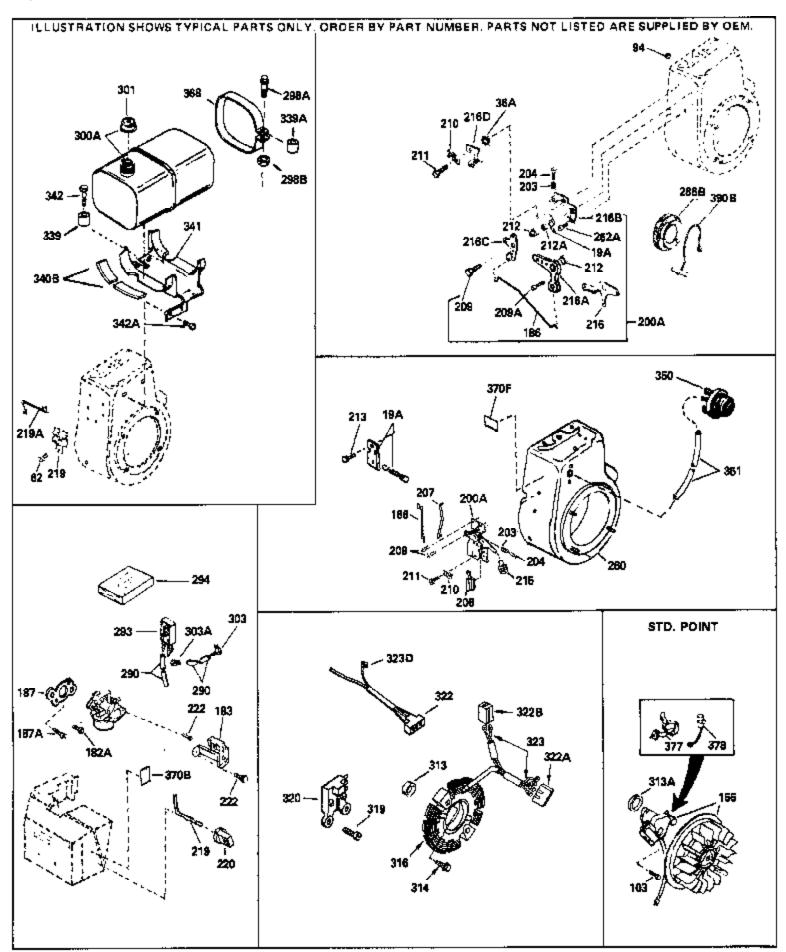

| 103<br>186<br>200A<br>203<br>204<br>206<br>207<br>209<br>210<br>211<br>260<br>275C<br>277A<br>290<br>290<br>290 | Part Number 650814 34661 34664 31342 650549 610973 33878 650821 27793 28942 33375D 35824 650696 29774 30705 30962 410144B 33032 | Qty | Description  Screw, Torx T-15, 10-24 x 1"  Link, Governor  Control Bracket (Incl.19,203,204,206, 209)  Spring, Compression  Screw, 5-40 x 7/16"  Terminal Assy. (Use as required)  Link, Governor-to-throttle  Screw, 10-32 x 1/2"  Clip, Conduit  Screw, 10-32 x 3/8"  Blower Housing (For electric starter)  Muffler (Optional quiet muffler)  Screw, 5/16-18x2-3/4" (Used with 276A)  Fuel Line (Braided 8-1/4")(21 cm)(As req.)  Fuel Line (Braided 32")(81 cm)(Use as req.)  Fuel Cap (White Plastic)(Std)(1-1/2" I.D.)  Fuel Cap (Red Plastic) (Spurt Resistant, Low Profile) (1-3/16" I.D.) |
|-----------------------------------------------------------------------------------------------------------------|---------------------------------------------------------------------------------------------------------------------------------|-----|----------------------------------------------------------------------------------------------------------------------------------------------------------------------------------------------------------------------------------------------------------------------------------------------------------------------------------------------------------------------------------------------------------------------------------------------------------------------------------------------------------------------------------------------------------------------------------------------------|
| 301                                                                                                             | 34210                                                                                                                           |     | Fuel Cap (Red Plastic) (Spurt Resistant, High Profile) (1-3/16" I.D)                                                                                                                                                                                                                                                                                                                                                                                                                                                                                                                               |
| 339<br>341<br>342                                                                                               | 35355<br>35038<br>34155<br>650561<br>34387                                                                                      |     | Fuel Cap (Red plastic) (1-1/2" I.D.) Spacer, Tank Bracket, Fuel tank mounting Screw, 1/4-20 x 5/8" Decal, Instruction Can be used on HM80 with stamped steel recoil starter.                                                                                                                                                                                                                                                                                                                                                                                                                       |
|                                                                                                                 | 34870<br>35570                                                                                                                  |     | Decal, Instruction Can be used on HM80 with diecast starter.<br>Screen Seal (Can be used on HM80 with stamped steel<br>recoil starter)                                                                                                                                                                                                                                                                                                                                                                                                                                                             |
| 409                                                                                                             | 35569                                                                                                                           |     | Spacer (Can be used on HM80 with stamped steel recoil starter)                                                                                                                                                                                                                                                                                                                                                                                                                                                                                                                                     |
| 410                                                                                                             | 730573                                                                                                                          |     | Debris Screen Kit (Incl. 360, 370B, 387, 411 &413) (Can be used on HM80 with stamped steel recoil starter)                                                                                                                                                                                                                                                                                                                                                                                                                                                                                         |
| 411                                                                                                             | 35568                                                                                                                           |     | Debris Screen (Can be used on HM80 with stamped steel recoil starter)                                                                                                                                                                                                                                                                                                                                                                                                                                                                                                                              |
| 413                                                                                                             | 650907                                                                                                                          |     | Screw, 5/16-18 x 1-5/8" (Can be used on HM80 with stamped steel recoil starter)                                                                                                                                                                                                                                                                                                                                                                                                                                                                                                                    |
| 425                                                                                                             | 730572                                                                                                                          |     | Starter Muff Kit (Incl. 370J, 426 & 427) (Can be used on HM80 with die cast starter)                                                                                                                                                                                                                                                                                                                                                                                                                                                                                                               |
| 429                                                                                                             | 650868                                                                                                                          |     | Screw, 8-18 x 1-1/8" (3 Required) (Use as required) (Refer to Mechanics Handbook for installation instructions).                                                                                                                                                                                                                                                                                                                                                                                                                                                                                   |
| 430                                                                                                             | 611077                                                                                                                          |     | Alternator, Add on (Use as required) (Refer to Mechanics Handbook for installation instructions).                                                                                                                                                                                                                                                                                                                                                                                                                                                                                                  |
| 431                                                                                                             | 590609                                                                                                                          |     | Centering tube (Use with engines equipped with die cast aluminum starter)(Use as required) (Refer to Mechanics Handbook for installation instructions)                                                                                                                                                                                                                                                                                                                                                                                                                                             |
| 431                                                                                                             | 590610                                                                                                                          |     | Centering tube (Use as required) (Refer to Mechanics Handbook for installation instructions).                                                                                                                                                                                                                                                                                                                                                                                                                                                                                                      |
| 432                                                                                                             | 611078                                                                                                                          |     | A.C. Lighting Connector (Use as required) (Refer to Mechanics Handbook for installation instructions).                                                                                                                                                                                                                                                                                                                                                                                                                                                                                             |

| Ref # | Part Number | Qty | Description                                                                                                                                                   |
|-------|-------------|-----|---------------------------------------------------------------------------------------------------------------------------------------------------------------|
| 432   | 611079      | •   | D.C. Charging Connector (Use as required) (Refer to Mechanics Handbook for installation instructions).                                                        |
| 433   | 590611      |     | Alternator Shaft (4.00") (Use with engines equipped with cast aluminum starter)(Use as required) (Refer to Mechanics Handbook for installation instructions). |
| 433   | 590636      |     | Alternator Shaft (Use with engines equipped with stamped steel starter)(Use as required) (Refer to Mechanics Handbook for installation instructions).         |