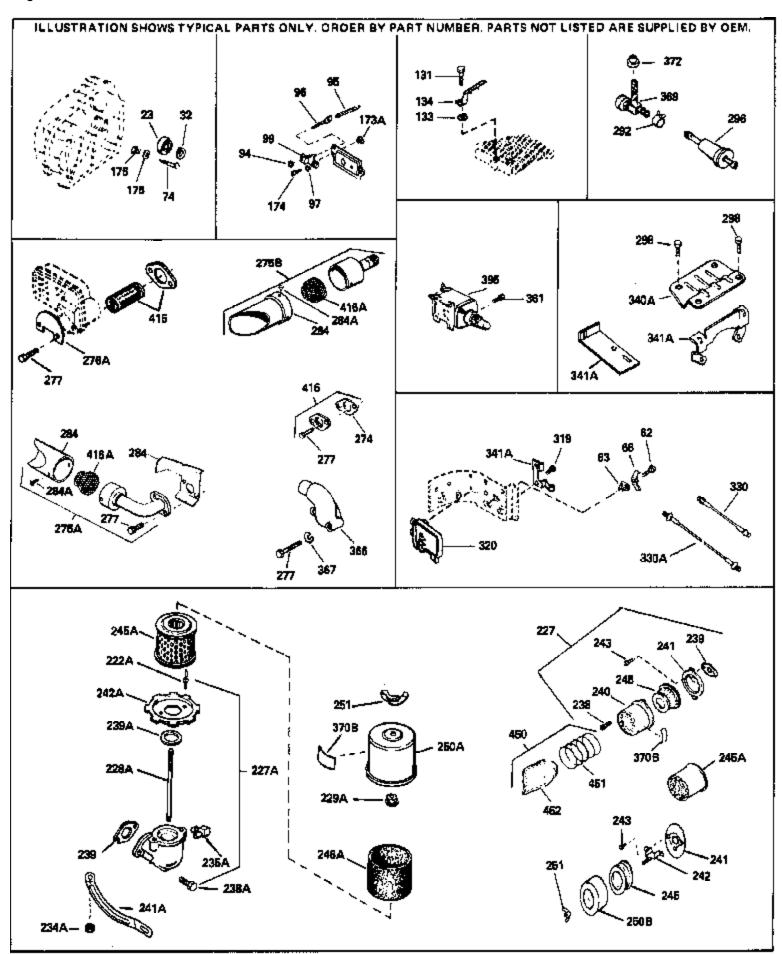

| Def # | Dout November           | . Description                                                  |
|-------|-------------------------|----------------------------------------------------------------|
|       |                         | / Description                                                  |
|       | 31855                   | Retainer, Bearing                                              |
| 97    | 050000                  | Lockwasher, Heavy split, #10 (Buy loc ally)                    |
|       | 650802                  | Screw, 1/4-20 x 5/8" (Use as required )                        |
|       | 650737                  | Screw, 1/4-20 x 1/2" (Use as required )                        |
|       | 650738                  | Screw, 1/4-20 x 5/8" (Use as required )                        |
|       | 650890                  | Washer, Lock, 5/16"                                            |
|       | 30747                   | Clip, Spark plug shorting                                      |
| 174   | 650128                  | Screw, 10-24 x 1/2"                                            |
| 174   | 650597                  | Screw, 10-24 x 5/8"                                            |
| 227   | 730127                  | Air Cleaner Ass'y. (Incl.238,239,240,241,243,245 & 370)        |
|       |                         | (Use as required)                                              |
| 007   | 700404                  | ,                                                              |
| 227   | 730164                  | Air Cleaner Ass'y. (Incl. 238, 239, 240, 241, 243 & 245) (Use  |
|       |                         | as required)                                                   |
| 228Δ  | 650824                  | Stud, 1/4-20 x 7.33 (Use as required)                          |
|       | 650851                  | Stud, 1/4-20 x 8.1 (Use as required) (Used with drilled thru   |
| 220/1 | 030031                  | elbow)                                                         |
|       |                         | elbow)                                                         |
| 239   | 27272A                  | * Gasket, Air cleaner                                          |
| 239   | 27272A                  | * Gasket, Air cleaner                                          |
|       | 33266                   | Bracket, Air cleaner                                           |
|       | 33267                   | Bracket, Air cleaner                                           |
|       | 28820                   | Screw, 10-32 x 1/2"                                            |
|       | 34700                   | Element, Air cleaner                                           |
|       | 33268                   | Element, Air cleaner                                           |
|       |                         | ·                                                              |
|       | 33269A                  | Cover, Air cleaner                                             |
|       | 650513                  | Nut, Wing, 1/2-20                                              |
|       | 35865                   | Gasket, Exhaust (Use as required)                              |
| 275B  | 391026                  | Muffler (Incl. 284, 284A & 416A) (This spark arresting muffler |
|       |                         | can be used on any model.)                                     |
| 275C  | 35824                   | Muffler (Optional quiet muffler)                               |
|       | 650729                  | Screw, 5/16-18 x 3-3/16"                                       |
|       | 650696                  | Screw, 5/16-18x2-3/4" (Used with 276A)                         |
|       | 26460                   |                                                                |
|       |                         | Clamp, Fuel line (Use as required)                             |
|       | 650665                  | Screw, 1/4-15 x 7/8"                                           |
|       | 34870                   | Decal, Instruction Can be used on HM80 with diecast starter.   |
| 3/0B  | 34387                   | Decal, Instruction Can be used on HM80 with stamped steel      |
|       |                         | recoil starter.                                                |
| 305   | 33329D                  | Starter Motor Kit (110-120 Volt) This 110-120 volt starter     |
| 333   | 300 <u>2</u> 3 <u>D</u> | motor kit may have been added to this engine. It can be        |
|       |                         | added only if cylinder hasdrilled and tapped starter mounting  |
|       |                         |                                                                |
|       |                         | bosses and a ring gear flywheel. Refer to service number       |
|       |                         | stamped on end cap of motor, or on decal for identification.   |
|       |                         | Ref                                                            |
| 408   | 35570                   | Screen Seal (Can be used on HM80 with stamped steel            |
| 100   | 33373                   | recoil starter)                                                |
|       |                         | ,                                                              |
| 409   | 35569                   | Spacer (Can be used on HM80 with stamped steel recoil          |
|       |                         | starter)                                                       |
| 440   | 720572                  | ,                                                              |
| 410   | 730573                  | Debris Screen Kit (Incl. 360, 370B, 387, 411 &413) (Can be     |
|       |                         | used on HM80 with stamped steel recoil starter)                |
| 411   | 35568                   | Debris Screen (Can be used on HM80 with stamped steel          |
|       |                         | recoil starter)                                                |
|       |                         | ,                                                              |
| 413   | 650907                  | Screw, 5/16-18 x 1-5/8" (Can be used on HM80 with              |
|       |                         | stamped steel recoil starter)                                  |
|       |                         |                                                                |