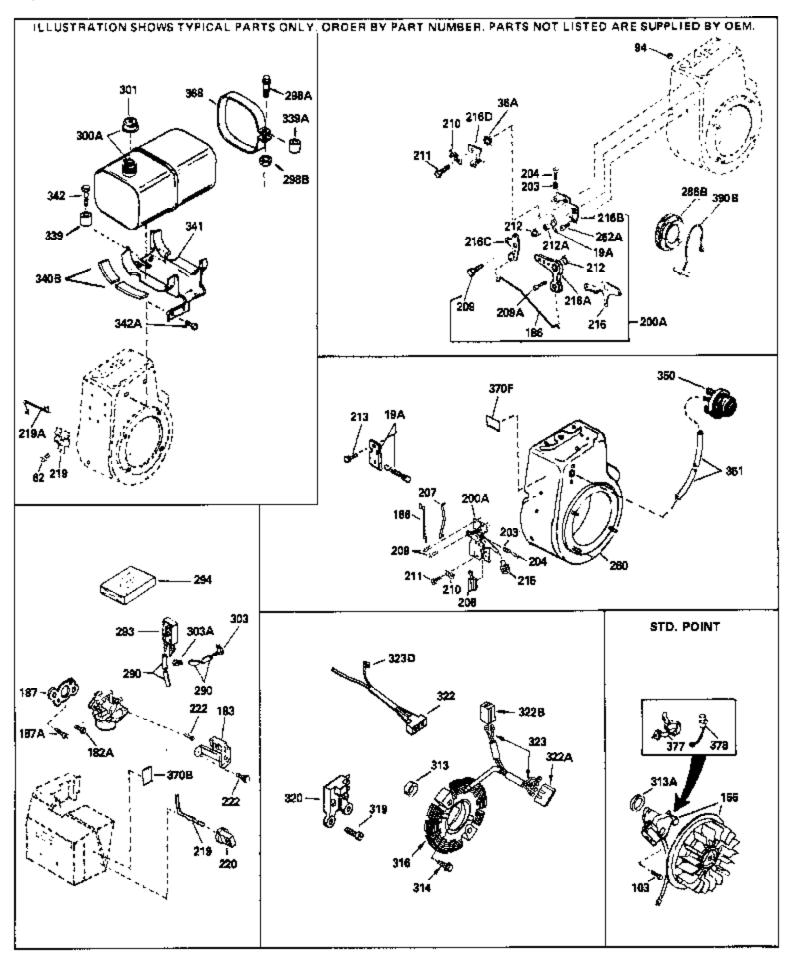

| D-( !!      | Dert North and Control | December 2                                                                             |
|-------------|------------------------|----------------------------------------------------------------------------------------|
|             |                        | Description                                                                            |
|             | 650814                 | Screw, Torx T-15, 10-24 x 1"                                                           |
|             | 34661                  | Link, Governor                                                                         |
|             | 34664                  | Control Bracket (Incl.19,203,204,206, 209)                                             |
|             | 31342                  | Spring, Compression                                                                    |
|             | 650549                 | Screw, 5-40 x 7/16"                                                                    |
|             | 610973                 | Terminal Assy. (Use as required)                                                       |
|             | 33878                  | Link, Governor-to-throttle                                                             |
|             | 650821                 | Screw, 10-32 x 1/2"                                                                    |
|             | 27793                  | Clip, Conduit                                                                          |
|             | 28942                  | Screw, 10-32 x 3/8"                                                                    |
|             | 33375D                 | Blower Housing (For electric starter)                                                  |
|             | 35824<br>650606        | Muffler (Optional quiet muffler)                                                       |
|             | 650696<br>29774        | Screw, 5/16-18x2-3/4" (Used with 276A)                                                 |
|             | 30705                  | Fuel Line (Braided 8-1/4")(21 cm)(As req.) Fuel Line (Braided 16")(41 cm)(Use as req.) |
|             | 30962                  | Fuel Line (Braided 30")(81 cm)(Use as req.)                                            |
|             | 410144B                | Fuel Cap (White Plastic)(Std)(1-1/2" I.D.)                                             |
|             | 33032                  | Fuel Cap (Red Plastic) (Spurt Resistant, Low Profile) (1-3/16"                         |
| 301         | 33032                  | I.D.)                                                                                  |
| 301         | 34210                  | Fuel Cap (Red Plastic) (Spurt Resistant, High Profile)                                 |
|             |                        | (1-3/16" I.D)                                                                          |
| 301         | 35355                  | Fuel Cap (Red plastic) (1-1/2" I.D.)                                                   |
| 339         | 35038                  | Spacer, Tank                                                                           |
| 341         | 34155                  | Bracket, Fuel tank mounting                                                            |
| 342         | 650561                 | Screw, 1/4-20 x 5/8"                                                                   |
| 370B        | 34387                  | Decal, Instruction Can be used on HM80 with stamped steel                              |
|             |                        | recoil starter.                                                                        |
|             | 34870                  | Decal, Instruction Can be used on HM80 with diecast starter.                           |
| 408         | 35570                  | Screen Seal (Can be used on HM80 with stamped steel                                    |
|             |                        | recoil starter)                                                                        |
| 409         | 35569                  | Spacer (Can be used on HM80 with stamped steel recoil                                  |
|             |                        | starter)                                                                               |
| 410         | 730573                 | Debris Screen Kit (Incl. 360, 370B, 387, 411 &413) (Can be                             |
| 110         | 766676                 | used on HM80 with stamped steel recoil starter)                                        |
| <i>A</i> 11 | 35568                  | Debris Screen (Can be used on HM80 with stamped steel                                  |
| 411         | 33300                  | recoil starter)                                                                        |
| 413         | 650907                 | Screw, 5/16-18 x 1-5/8" (Can be used on HM80 with                                      |
| 1.10        |                        | stamped steel recoil starter)                                                          |
| 425         | 730572                 | Starter Muff Kit (Incl. 370J, 426 & 4 27) (Can be used on                              |
| 0           |                        | HM80 with die cast starter)                                                            |
| 429         | 650868                 | Screw, 8-18 x 1-1/8" (3 Required) (Use as required) (Refer to                          |
| .20         |                        | Mechanics Handbook for installation instructions).                                     |
| 430         | 611077                 | Alternator, Add on (Use as required) (Refer to Mechanics                               |
| 100         |                        | Handbook for installation instructions).                                               |
| 431         | 590609                 | Centering tube (Use with engines equipped with die cast                                |
|             |                        | aluminum starter)(Use as required) (Refer to Mechanics                                 |
|             |                        | Handbook for installation instructions)                                                |
| 404         | E00640                 | •                                                                                      |
| 431         | 590610                 | Centering tube (Use as required) (Refer to Mechanics                                   |
|             |                        | Handbook for installation instructions).                                               |
| 432         | 611078                 | A.C. Lighting Connector (Use as required) (Refer to                                    |
|             |                        | Mechanics Handbook for installation instructions).                                     |

| Ref # Part Number<br>432 611079 | Qty Description  D.C. Charging Connector (Use as required) (Refer to Mechanics Handbook for installation instructions).                                       |
|---------------------------------|---------------------------------------------------------------------------------------------------------------------------------------------------------------|
| 433 590611                      | Alternator Shaft (4.00") (Use with engines equipped with cast aluminum starter)(Use as required) (Refer to Mechanics Handbook for installation instructions). |
| 433 590636                      | Alternator Shaft (Use with engines equipped with stamped steel starter)(Use as required) (Refer to Mechanics Handbook for installation instructions).         |