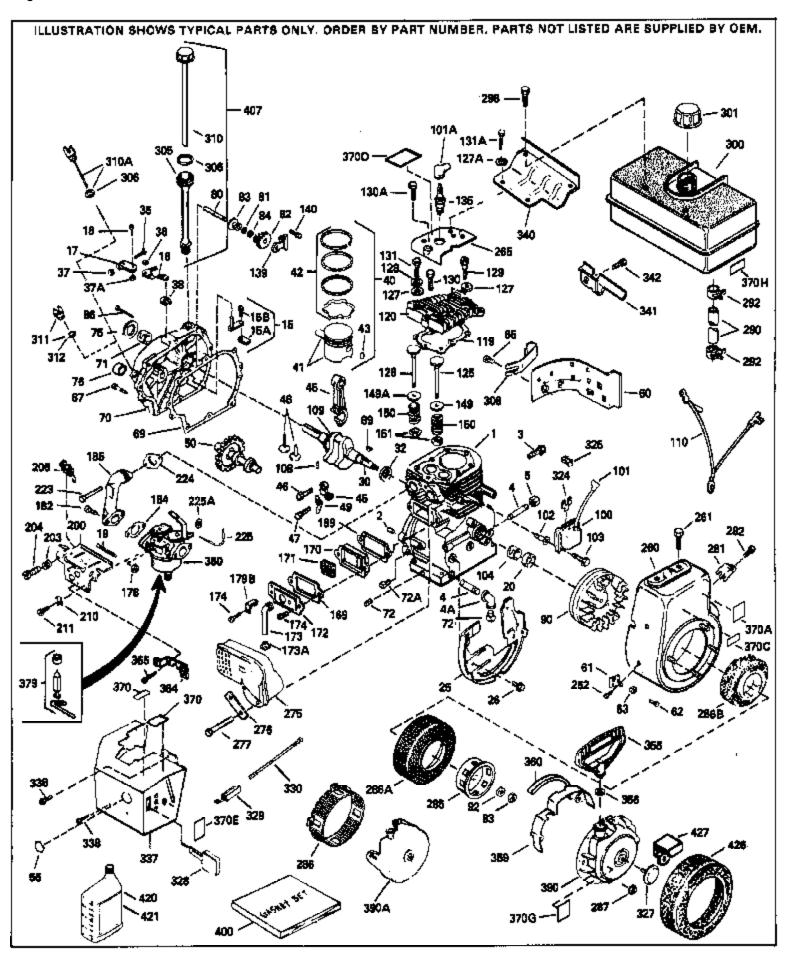

|     | Dort Number      | Description                                                |
|-----|------------------|------------------------------------------------------------|
| -   | •                | Description Outlined to (Incl. 2 20 72 72A) (2 4 (0) Pore) |
|     | 35385            | Cylinder (Incl. 2,20,72,72A) (3-1/8" Bore)                 |
|     | 27652            | Pin, Dowel                                                 |
|     | 30700            | Yoke, Governor                                             |
|     | 650494           | Screw, 6-40 x 5/16"                                        |
|     | 30699C           | Rod Assy., Governor (Incl. 15A & 15B)                      |
|     | 33454            | Governor Lever Assy.                                       |
|     | 29916            | Clamp, Governor lever                                      |
|     | 650548           | Screw, 8-32 x 5/16"                                        |
|     | 34663            | Spring, Speed control                                      |
|     | 35319            | Seal, Oil                                                  |
|     | 35326            | Baffle, Blower housing                                     |
|     | 650561           | Screw, 1/4-20 x 5/8"                                       |
|     | 35372A           | Crankshaft                                                 |
|     | 29826            | Screw, 10-32 x 3/4"                                        |
|     | 29918            | Lockwasher, #8 E.T.                                        |
|     | 29216            | Nut & Lockwasher, 10-32 "Keps"                             |
|     | 30322            | Locknut, Hex "Keps", 8-32                                  |
|     | 29642            | Ring, Retaining                                            |
|     | 35373A           | Rod Assy., Connecting (Incl. 49)                           |
|     | 650908           | Bolt, Connecting rod                                       |
|     | 650882           | Bolt, Connecting rod                                       |
|     | 34034            | Lifter, Valve                                              |
|     | 35374            | Dipper, Oil                                                |
|     | 35375            | Camshaft (MCR)                                             |
|     | 33273A           | Extension, Blower housing                                  |
|     | 650128           | Screw, 10-24 x 1/2"                                        |
|     | 35262            | * Gasket, Cylinder cover                                   |
|     | 35376            | Cover, Cylinder (Incl. 75, 80, 311 & 312)                  |
|     | 35377            | Bushing, Crankshaft                                        |
|     | 27642            | Plug, Oil drain                                            |
|     | 35319            | Seal, Oil                                                  |
|     | 31845            | Shaft, Mechanical governor                                 |
|     | 30590A           | Washer, Flat                                               |
|     | 35378            | Gear Assy., Governor (Incl. 81)                            |
|     | 30588A           | Spool, Governor                                            |
|     | 29193            | Ring, Retaining                                            |
|     | 650833<br>650832 | Screw, 1/4-20 x 1-3/16"<br>Screw, 1/4-20 x 1-11/16"        |
|     | 32589            | Key, Flywheel                                              |
|     | 611090           |                                                            |
|     | 650880           | Flywheel<br>Washer, Belleville                             |
|     | 650881           | Nut, Hex (5/8-18) (Add-on alternator)                      |
|     | 35135            | Lamination Assy., Solid State                              |
|     | 610118           | Cover, Spark plug (Use as required)                        |
|     | 650872           | Stud, Lamination mounting                                  |
|     | 650814           | Screw, Torx T-15, 10-24 x 1"                               |
|     | 34041A           | * Gasket, Head                                             |
|     | 34030A           | Head, Cylinder                                             |
|     | 27878A           | Exhaust Valve (Std.) (Incl. 151)                           |
|     | 27880A           | Exhaust Valve (1/32" OS) (Incl. 151)                       |
|     | 34035            | Intake Valve (Std.) (Incl. 151)                            |
|     | 34036            | Intake Valve (1/32" OS) (Incl. 151)                        |
|     | 650691           | Washer (Use as req., but not w/6021A screw)                |
|     | 26073            | Washer, Flat (Use as required)                             |
|     | 650570           | Washer, Flat (Use as required)                             |
|     | 650690           | Washer, Belleville                                         |
|     | 650727           | Screw, 5/16-18 x 1-3/4" (Use as requi red)                 |
|     | 650694A          | Screw, 5/16-18 x 2" (Use as required)                      |
| .50 | =                | , \ \ - <del></del>                                        |

|      |                 | Description                                                  |
|------|-----------------|--------------------------------------------------------------|
| 130A | 6021A           | Screw, 5/16-18 x 1-1/2" (Use as required, but do notuse with |
|      |                 | 650691 washer)                                               |
| 131  | 650802          | Screw, 1/4-20 x 5/8" (Use as required )                      |
|      | 650737          | Screw, 1/4-20 x 1/2" (Use as required )                      |
|      | 650738          | Screw, 1/4-20 x 5/8" (Use as required )                      |
|      | 650713          | Screw, 5/16-18 x 5/8" (Use as required)                      |
|      | 792028          | Screw, 5/16-18 x 7/8" (Use as require d)                     |
|      | 33636           | Resistor Spark Plug (RJ17LM)                                 |
|      | 33369           | Bracket, Governor gear                                       |
|      | 650836          | Screw, 10-24 x 1/2"                                          |
|      | 27882           |                                                              |
|      | 35862           | Cap, Upper valve spring                                      |
|      | 27881           | Seal Assy., Intake valve                                     |
|      |                 | Spring, Valve                                                |
|      | 32581<br>27896A | Cap, Lower valve spring                                      |
|      |                 | * Gasket, Breather cover                                     |
|      | 28423           | Body, Breather                                               |
|      | 28424           | Element, Breather                                            |
|      | 28425           | Cover, Valve spring                                          |
|      | 35350           | Tube, Breather                                               |
|      | 650128          | Screw, 10-24 x 1/2"                                          |
|      | 650597          | Screw, 10-24 x 5/8"                                          |
|      | 29752           | Nut & Lockwasher, 1/4-28                                     |
|      | 30593           | Clip, Primer line (Use as required)                          |
|      | 30088A          | Screw, 1/4-28 x 1"                                           |
|      | 33263           | * Gasket, Carburetor                                         |
|      | 34707           | Pipe, Intake                                                 |
|      | 31342           | Spring, Compression                                          |
|      | 650549          | Screw, 5-40 x 7/16"                                          |
|      | 610973          | Terminal Assy. (Use as required)                             |
|      | 27793           | Clip, Conduit                                                |
|      | 28942           | Screw, 10-32 x 3/8"                                          |
|      | 650378          | Screw, Torx T-30, 5/16-18 x 1-1/8 "                          |
|      | 27915A          | * Gasket, Intake pipe                                        |
|      | 33375D          | Blower Housing (For electric starter)                        |
|      | 650788          | Screw, 5/16-18 x 3/4" (Use as require d)                     |
|      | 29747B          | Screw, 5/16-24 x 21/32"                                      |
|      | 33272B          | Cover, Cylinder head                                         |
|      | 35824           | Muffler (Optional quiet muffler)                             |
|      | 33280A          | Muffler                                                      |
|      | 31588           | Plate, Muffler locking                                       |
|      | 650696          | Screw, 5/16-18x2-3/4" (Used with 276A)                       |
|      | 650729          | Screw, 5/16-18 x 3-3/16"                                     |
|      | 33013           | Cover, Starter bubble                                        |
|      | 650760          | Screw, 8-32 x 3/8"                                           |
|      | 35287           | Cup, Starter                                                 |
|      | 35446           | Screen, Starter (Stationary)                                 |
|      | 29752           | Nut & Lockwasher, 1/4-28                                     |
|      | 29774           | Fuel Line (Braided 8-1/4")(21 cm)(As req.)                   |
|      | 30705           | Fuel Line (Braided 16")(41 cm)(Use as req.)                  |
|      | 30962           | Fuel Line (Braided 32")(81 cm)(Use as req.)                  |
|      | 26460           | Clamp, Fuel line (Use as required)                           |
|      | 650665          | Screw, 1/4-15 x 7/8"                                         |
| 300  | 34156A          | Fuel Tank (Incl. 292 & 301) NOTE: These tanks were           |
|      |                 | builtwith different size fuel inlet openings. Tanks with the |
|      |                 | 1-3/16" I.D. opening use fuel cap 34210. Tanks with the      |
|      |                 | 1-1/2" I.D. opening use fuel cap 35355.                      |
| 301  | 410144B         | Fuel Cap (White Plastic)(Std)(1-1/2" I.D.)                   |
|      |                 |                                                              |

|                                                                             | Part Number<br>33032                                                                                                          | Qty | Description Fuel Cap (Red Plastic) (Spurt Resistant, Low Profile) (1-3/16" I.D.)                                                                                                                                                                                                                                                                                                                                                                                                             |
|-----------------------------------------------------------------------------|-------------------------------------------------------------------------------------------------------------------------------|-----|----------------------------------------------------------------------------------------------------------------------------------------------------------------------------------------------------------------------------------------------------------------------------------------------------------------------------------------------------------------------------------------------------------------------------------------------------------------------------------------------|
| 301                                                                         | 34210                                                                                                                         |     | Fuel Cap (Red Plastic) (Spurt Resistant, High Profile) (1-3/16" I.D)                                                                                                                                                                                                                                                                                                                                                                                                                         |
| 306<br>310<br>325<br>325<br>327<br>340<br>341<br>370J<br>370A<br>370<br>379 | 35355<br>29673<br>31297<br>29443<br>34246<br>35392<br>34154<br>34155<br>650561<br>34870<br>34686<br>34346<br>631021<br>632351 |     | Fuel Cap (Red plastic) (1-1/2" I.D.)  * Gasket, Oil fill  Dipstick (Incl. 306)  Clip, Fuel line (Use as required)  Clip, Ground wire (Use as required)  Plug, Starter  Plate, Fuel tank mounting  Bracket, Fuel tank mounting  Screw, 1/4-20 x 5/8"  Decal, Instruction Can be used on HM80 with diecast starter.  Decal, Name  Decal, Instruction  Inlet Needle, Seat & Clip Assy.  Carburetor (Incl. 184) (Refer to Division 5, Section A, page 188 for breakdown or Fiche18A-1, Grid F-5) |
| 390A                                                                        | 590633                                                                                                                        |     | Rewind Starter (Refer to Division 5, Section C, page 30 for breakdown or Fiche 18A-1, Grid G-5)                                                                                                                                                                                                                                                                                                                                                                                              |
|                                                                             | 33279G<br>35570                                                                                                               |     | Gasket Set (Incl. items marked*)<br>Screen Seal (Can be used on HM80 with stamped steel<br>recoil starter)                                                                                                                                                                                                                                                                                                                                                                                   |
| 409                                                                         | 35569                                                                                                                         |     | Spacer (Can be used on HM80 with stamped steel recoil starter)                                                                                                                                                                                                                                                                                                                                                                                                                               |
| 410                                                                         | 730573                                                                                                                        |     | Debris Screen Kit (Incl. 360, 370B, 387, 411 &413) (Can be used on HM80 with stamped steel recoil starter)                                                                                                                                                                                                                                                                                                                                                                                   |
| 411                                                                         | 35568                                                                                                                         |     | Debris Screen (Can be used on HM80 with stamped steel recoil starter)                                                                                                                                                                                                                                                                                                                                                                                                                        |
| 413                                                                         | 650907                                                                                                                        |     | Screw, 5/16-18 x 1-5/8" (Can be used on HM80 with stamped steel recoil starter)                                                                                                                                                                                                                                                                                                                                                                                                              |
| 421                                                                         | 730225<br>730226<br>730572                                                                                                    |     | SAE 30, 4-Cycle Engine Oil (Quart) SAE 5W30, 4-Cycle Engine Oil (Quart) Starter Muff Kit (Incl. 370J, 426 & 4 27) (Can be used on HM80 with die cast starter)                                                                                                                                                                                                                                                                                                                                |
| 429                                                                         | 650868                                                                                                                        |     | Screw, 8-18 $\times$ 1-1/8" (3 Required) (Use as required) (Refer to Mechanics Handbook for installation instructions).                                                                                                                                                                                                                                                                                                                                                                      |
| 430                                                                         | 611077                                                                                                                        |     | Alternator, Add on (Use as required) (Refer to Mechanics Handbook for installation instructions).                                                                                                                                                                                                                                                                                                                                                                                            |
| 431                                                                         | 590609                                                                                                                        |     | Centering tube (Use with engines equipped with die cast aluminum starter)(Use as required) (Refer to Mechanics Handbook for installation instructions)                                                                                                                                                                                                                                                                                                                                       |
| 431                                                                         | 590610                                                                                                                        |     | Centering tube (Use as required) (Refer to Mechanics Handbook for installation instructions).                                                                                                                                                                                                                                                                                                                                                                                                |
| 432                                                                         | 611078                                                                                                                        |     | A.C. Lighting Connector (Use as required) (Refer to Mechanics Handbook for installation instructions).                                                                                                                                                                                                                                                                                                                                                                                       |
| 432                                                                         | 611079                                                                                                                        |     | D.C. Charging Connector (Use as required) (Refer to Mechanics Handbook for installation instructions).                                                                                                                                                                                                                                                                                                                                                                                       |
|                                                                             |                                                                                                                               |     |                                                                                                                                                                                                                                                                                                                                                                                                                                                                                              |