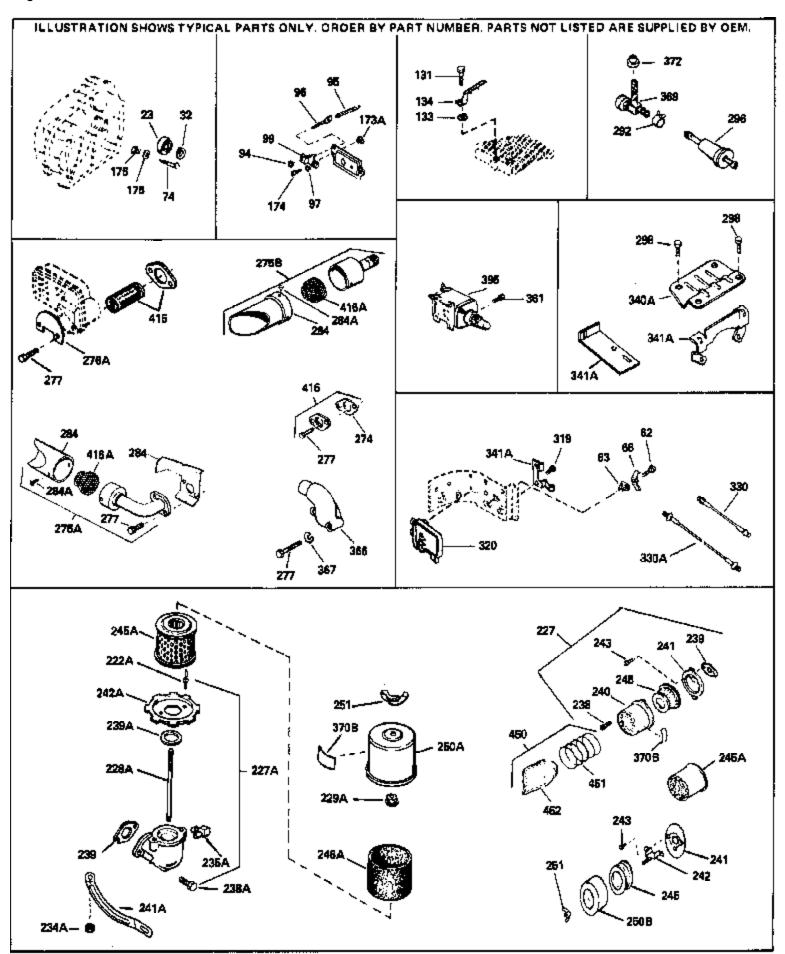

| Def #       | Dout Ni week ou   | N. Dagarintian                                                 |
|-------------|-------------------|----------------------------------------------------------------|
|             | Part Number 31855 | Oty Description                                                |
|             | 31000             | Retainer, Bearing                                              |
| 97          | CE0000            | Lockwasher, Heavy split, #10 (Buy loc ally)                    |
|             | 650802            | Screw, 1/4-20 x 5/8" (Use as required )                        |
|             | 650737            | Screw, 1/4-20 x 1/2" (Use as required )                        |
|             | 650738            | Screw, 1/4-20 x 5/8" (Use as required )                        |
|             | 650890            | Washer, Lock, 5/16"                                            |
| 134         | 30747             | Clip, Spark plug shorting                                      |
| 174         | 650128            | Screw, 10-24 x 1/2"                                            |
| 174         | 650597            | Screw, 10-24 x 5/8"                                            |
|             | 730127            | Air Cleaner Ass'y. (Incl.238,239,240,241,243,245 & 370)        |
|             |                   | (Use as required)                                              |
|             |                   | , ,                                                            |
| 227         | 730164            | Air Cleaner Ass'y. (Incl. 238, 239, 240, 241, 243 & 245) (Use  |
|             |                   | as required)                                                   |
| 2201        | 650824            | Stud 1/4 20 v 7 22 (Use as required)                           |
|             |                   | Stud, 1/4-20 x 7.33 (Use as required)                          |
| 228A        | 650851            | Stud, 1/4-20 x 8.1 (Use as required) (Used with drilled thru   |
|             |                   | elbow)                                                         |
| 230         | 27272A            | * Gasket, Air cleaner                                          |
|             | 27272A            | * Gasket, Air cleaner                                          |
|             |                   | ·                                                              |
|             | 33266             | Bracket, Air cleaner                                           |
|             | 33267             | Bracket, Air cleaner                                           |
| 243         | 28820             | Screw, 10-32 x 1/2"                                            |
| 245A        | 34700             | Element, Air cleaner                                           |
| 245         | 33268             | Element, Air cleaner                                           |
|             | 33269A            | Cover, Air cleaner                                             |
|             | 650513            | Nut, Wing, 1/2-20                                              |
|             |                   |                                                                |
|             | 35865             | Gasket, Exhaust (Use as required)                              |
| 2/5B        | 391026            | Muffler (Incl. 284, 284A & 416A) (This spark arresting muffler |
|             |                   | can be used on any model.)                                     |
| 275C.       | 35824             | Muffler (Optional quiet muffler)                               |
|             | 650729            | Screw, 5/16-18 x 3-3/16"                                       |
|             |                   |                                                                |
|             | 650696            | Screw, 5/16-18x2-3/4" (Used with 276A)                         |
|             | 26460             | Clamp, Fuel line (Use as required)                             |
|             | 650665            | Screw, 1/4-15 x 7/8"                                           |
| 370J        | 34870             | Decal, Instruction Can be used on HM80 with diecast starter.   |
| 370B        | 34387             | Decal, Instruction Can be used on HM80 with stamped steel      |
|             |                   | recoil starter.                                                |
| 005         | 200000            | O(aster Mater 16) (440,400 \ /eli) This 440,400 all atertar    |
| 395         | 33329D            | Starter Motor Kit (110-120 Volt) This 110-120 volt starter     |
|             |                   | motor kit may have been added to this engine. It can be        |
|             |                   | added only if cylinder hasdrilled and tapped starter mounting  |
|             |                   | bosses and a ring gear flywheel. Refer to service number       |
|             |                   | stamped on end cap of motor, or on decal for identification.   |
|             |                   | Ref                                                            |
|             |                   |                                                                |
| 408         | 35570             | Screen Seal (Can be used on HM80 with stamped steel            |
|             |                   | recoil starter)                                                |
| 400         | 25500             | Change (Con be used on LIMO) with atominad atom recall         |
| 409         | 35569             | Spacer (Can be used on HM80 with stamped steel recoil          |
|             |                   | starter)                                                       |
| <i>4</i> 10 | 730573            | Debris Screen Kit (Incl. 360, 370B, 387, 411 &413) (Can be     |
| 410         | 100010            |                                                                |
|             |                   | used on HM80 with stamped steel recoil starter)                |
| 411         | 35568             | Debris Screen (Can be used on HM80 with stamped steel          |
|             |                   | recoil starter)                                                |
|             |                   | ,                                                              |
| 413         | 650907            | Screw, 5/16-18 x 1-5/8" (Can be used on HM80 with              |
|             |                   | stamped steel recoil starter)                                  |
|             |                   |                                                                |