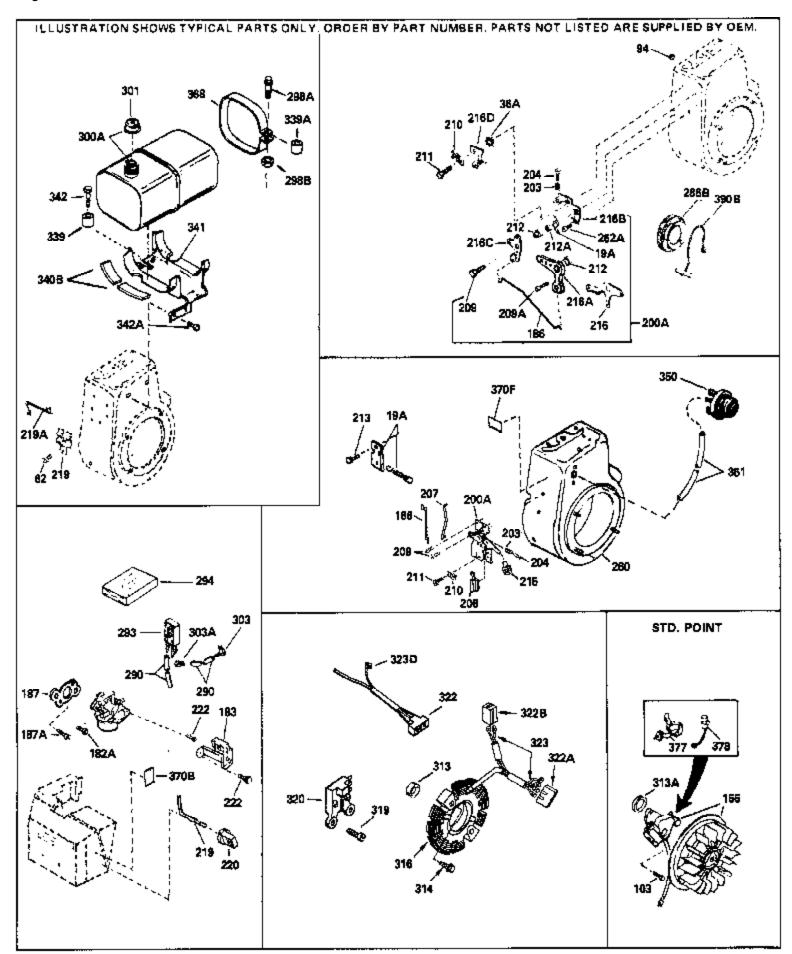

| 103                                                                                                | Part Number 650489 610842                                                                                                                                    | Oty Description  Screw, 1/4-20 x 5/8"  Magneto (Incl. 377 & 378) NOTE: The complete magneto is not available as an assembly. The magneto number is shown for reference purposes only. Order component parts individually, as shown in parts list. (Refer to Division 5, Section B, page 28 for breakdown or Fiche 18A-1, Grid G-1)                                                                                                                                                                                                                                                               |
|----------------------------------------------------------------------------------------------------|--------------------------------------------------------------------------------------------------------------------------------------------------------------|--------------------------------------------------------------------------------------------------------------------------------------------------------------------------------------------------------------------------------------------------------------------------------------------------------------------------------------------------------------------------------------------------------------------------------------------------------------------------------------------------------------------------------------------------------------------------------------------------|
| 200A<br>203<br>204<br>206<br>207<br>209<br>215<br>260<br>275C<br>277A<br>286B<br>290<br>290<br>290 | 34661<br>34677<br>31342<br>650549<br>610973<br>33878<br>650821<br>32410<br>33375D<br>35824<br>650696<br>33662<br>29774<br>30705<br>30962<br>410144B<br>33032 | Link, Governor Control Bracket (Incl.19,19A,203,204, 206,209) Spring, Compression Screw, 5-40 x 7/16" Terminal Assy. (Use as required) Link, Governor-to-throttle Screw, 10-32 x 1/2" Knob, Control Blower Housing (For electric starter) Muffler (Optional quiet muffler) Screw, 5/16-18x2-3/4" (Used with 276A) Hub & Screen Assy., Starter Fuel Line (Braided 8-1/4")(21 cm)(As req.) Fuel Line (Braided 16")(41 cm)(Use as req.) Fuel Line (Braided 32")(81 cm)(Use as req.) Fuel Cap (White Plastic)(Std)(1-1/2" I.D.) Fuel Cap (Red Plastic) (Spurt Resistant, Low Profile) (1-3/16" I.D.) |
| 301                                                                                                | 34210                                                                                                                                                        | Fuel Cap (Red Plastic) (Spurt Resistant, High Profile) (1-3/16" I.D)                                                                                                                                                                                                                                                                                                                                                                                                                                                                                                                             |
| 313A<br>339<br>341<br>342                                                                          | 35355<br>33876<br>35038<br>34155<br>650561<br>34387                                                                                                          | Fuel Cap (Red plastic) (1-1/2" I.D.) Gasket, Stator Spacer, Tank Bracket, Fuel tank mounting Screw, 1/4-20 x 5/8" Decal, Instruction Can be used on HM80 with stamped steel recoil starter.                                                                                                                                                                                                                                                                                                                                                                                                      |
| 370F<br>377<br>378                                                                                 | 34870<br>35344<br>30547A<br>30548B<br>35570                                                                                                                  | Decal, Instruction Can be used on HM80 with diecast starter. Decal, Instruction Contact Assy., Breaker Condenser Screen Seal (Can be used on HM80 with stamped steel recoil starter)                                                                                                                                                                                                                                                                                                                                                                                                             |
| 409                                                                                                | 35569                                                                                                                                                        | Spacer (Can be used on HM80 with stamped steel recoil starter)                                                                                                                                                                                                                                                                                                                                                                                                                                                                                                                                   |
| 410                                                                                                | 730573                                                                                                                                                       | Debris Screen Kit (Incl. 360, 370B, 387, 411 &413) (Can be used on HM80 with stamped steel recoil starter)                                                                                                                                                                                                                                                                                                                                                                                                                                                                                       |
| 411                                                                                                | 35568                                                                                                                                                        | Debris Screen (Can be used on HM80 with stamped steel recoil starter)                                                                                                                                                                                                                                                                                                                                                                                                                                                                                                                            |
| 413                                                                                                | 650907                                                                                                                                                       | Screw, 5/16-18 x 1-5/8" (Can be used on HM80 with stamped steel recoil starter)                                                                                                                                                                                                                                                                                                                                                                                                                                                                                                                  |
| 425                                                                                                | 730572                                                                                                                                                       | Starter Muff Kit (Incl. 370J, 426 & 427) (Can be used on HM80 with die cast starter)                                                                                                                                                                                                                                                                                                                                                                                                                                                                                                             |
| 429                                                                                                | 650868                                                                                                                                                       | Screw, 8-18 x 1-1/8" (3 Required) (Use as required) (Refer to Mechanics Handbook for installation instructions).                                                                                                                                                                                                                                                                                                                                                                                                                                                                                 |

| Ref # | Part Number | Qty | Description                                                                                                                                                   |
|-------|-------------|-----|---------------------------------------------------------------------------------------------------------------------------------------------------------------|
| 430   | 611077      |     | Alternator, Add on (Use as required) (Refer to Mechanics Handbook for installation instructions).                                                             |
| 431   | 590609      |     | Centering tube (Use with engines equipped with die cast aluminum starter)(Use as required) (Refer to Mechanics Handbook for installation instructions)        |
| 431   | 590610      |     | Centering tube (Use as required) (Refer to Mechanics Handbook for installation instructions).                                                                 |
| 432   | 611078      |     | A.C. Lighting Connector (Use as required) (Refer to Mechanics Handbook for installation instructions).                                                        |
| 432   | 611079      |     | D.C. Charging Connector (Use as required) (Refer to Mechanics Handbook for installation instructions).                                                        |
| 433   | 590611      |     | Alternator Shaft (4.00") (Use with engines equipped with cast aluminum starter)(Use as required) (Refer to Mechanics Handbook for installation instructions). |
| 433   | 590636      |     | Alternator Shaft (Use with engines equipped with stamped steel starter)(Use as required) (Refer to Mechanics Handbook for installation instructions).         |