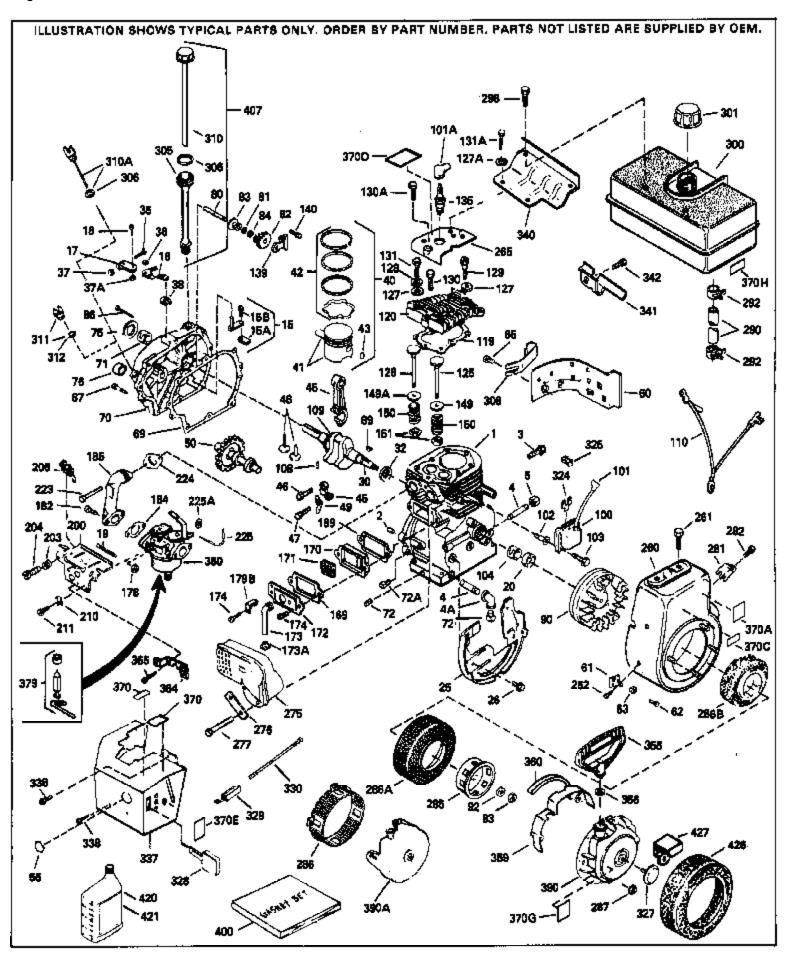

| Ref # | Part Number Qty  | Description                                      |
|-------|------------------|--------------------------------------------------|
| 1     | 34348B           | Cylinder (Incl.2,20,72,72A) (3-1/8" B ore)       |
| 2     | 27652            | Pin, Dowel                                       |
| 15    | 30699C           | Rod Assy., Governor (Incl. 15A & 15B)            |
| 15A   | 30700            | Yoke, Governor                                   |
| 15B   | 650494           | Screw, 6-40 x 5/16"                              |
| 16    | 33454            | Governor Lever Assy.                             |
| 17    | 29916            | Clamp, Governor lever                            |
| 18    | 650548           | Screw, 8-32 x 5/16"                              |
| 19    | 34663            | Spring, Speed control                            |
| 20    | 32630            | Seal, Oil                                        |
| 25    | 35256A           | Baffle, Blower housing                           |
| 26    | 650561           | Screw, 1/4-20 x 5/8"                             |
| 30    | 33365B           | Crankshaft (Incl. 108 & 109)                     |
| 35    | 29826            | Screw, 10-32 x 3/4"                              |
| 36    | 29918            | Lockwasher, #8 E.T.                              |
|       | 29216            | Nut & Lockwasher, 10-32 "Keps"                   |
|       | 30322            | Locknut, Hex "Keps", 8-32                        |
|       | 29642            | Ring, Retaining                                  |
|       | 34552            | Piston, Pin & Ring Set (Std.) (3-1/8")           |
|       | 34553            | Piston, Pin & Ring Set (.010" OS)                |
|       | 34554            | Piston, Pin & Ring Set (.020" OS)                |
|       | 34329A           | Piston & Pin Ass'y.(Std)(Incl.43)(3-1 /8")       |
|       | 34330A           | Piston & Pin Ass'y. (.010" OS)(Incl. 43)         |
|       | 34331A           | Piston & Pin Ass'y. (.020" OS)(Incl. 43)         |
|       | 34332            | Ring Set (Std.) (3-1/8" Bore)                    |
|       | 34333            | Ring Set (.010" OS)                              |
|       | 34334            | Ring Set (.020" OS)                              |
|       | 27888            | Ring, Piston pin retaining                       |
|       | 32591C           | Rod Assy., Connecting (Incl. 49)                 |
|       | 650662C          | Bolt, Connecting rod (2 pieces)                  |
|       | 34034            | Lifter, Valve                                    |
|       | 34242            | Dipper, Oil                                      |
|       | 34143            | Camshaft (MCR)                                   |
|       | 33273A           | Extension, Blower housing                        |
|       | 650128           | Screw, 10-24 x 1/2"                              |
|       | 35262            | * Gasket, Cylinder cover                         |
|       | 33367B           | Cylinder Cover (Incl. 71, 75, 80, 311 & 312)     |
|       | 33368            | Bushing, Crankshaft                              |
|       | 27642            | Plug, Oil drain                                  |
|       | 31950            | Seal, Oil                                        |
|       | 31845            | Shaft, Mechanical governor                       |
|       | 30590A           | Washer, Flat                                     |
|       | 30591            | Gear Assy., Governor (Incl. 81)                  |
|       | 30588A           | Spool, Governor                                  |
|       | 29193            | Ring, Retaining                                  |
|       | 650833           | Screw, 1/4-20 x 1-3/16"                          |
|       | 650832           | Screw, 1/4-20 x 1-3/10"                          |
|       | 32589            | Key, Flywheel                                    |
|       | 650815           | Washer, Belleville                               |
|       | 8116             | Nut, Hex (1/2-20)                                |
|       | 610118           |                                                  |
|       |                  | Cover, Spark plug (Use as required)              |
|       | 650489           | Screw, 1/4-20 x 5/8"                             |
|       | 29783            | Pin, Crankshaft gear                             |
|       | 33245            | Gear, Crankshaft                                 |
|       | 34240            | Ground Wire                                      |
|       | 34041A<br>34030A | * Gasket, Head                                   |
|       | 34030A           | Head, Cylinder  Exhaust Volvo (Std.) (Incl. 151) |
| 125   | 27878A           | Exhaust Valve (Std.) (Incl. 151)                 |
|       |                  |                                                  |

|       | D. I. I            | <u> </u>                                                     |
|-------|--------------------|--------------------------------------------------------------|
|       |                    | Description (1/22) (2/2) (1/24)                              |
|       | 27880A             | Exhaust Valve (1/32" OS) (Incl. 151)                         |
|       | 34035              | Intake Valve (Std.) (Incl. 151)                              |
|       | 34036              | Intake Valve (1/32" OS) (Incl. 151)                          |
| 127A  | 26073              | Washer, Flat (Use as required)                               |
| 127A  | 650570             | Washer, Flat (Use as required)                               |
| 127   | 650691             | Washer (Use as req., but not w/6021A screw)                  |
| 128   | 650690             | Washer, Belleville                                           |
|       | 650727             | Screw, 5/16-18 x 1-3/4" (Use as requi red)                   |
|       | 650694A            | Screw, 5/16-18 x 2" (Use as required)                        |
|       | 6021A              | Screw, 5/16-18 x 1-1/2" (Use as required, but do notuse with |
| 100/1 | 552.77             | 650691 washer)                                               |
| 131A  | 650713             | Screw, 5/16-18 x 5/8" (Use as require d)                     |
| 131A  | 792028             | Screw, 5/16-18 x 7/8" (Use as require d)                     |
|       | 650802             | Screw, 1/4-20 x 5/8" (Use as required )                      |
|       | 650737             | Screw, 1/4-20 x 1/2" (Use as required )                      |
|       | 650738             | Screw, 1/4-20 x 5/8" (Use as required )                      |
|       | 33636              | Resistor Spark Plug (RJ17LM)                                 |
|       | 33369              |                                                              |
|       |                    | Bracket, Governor gear                                       |
|       | 650836             | Screw, 10-24 x 1/2"                                          |
|       | 35862              | Seal Assy., Intake valve                                     |
|       | 27882              | Cap, Upper valve spring                                      |
|       | 27881              | Spring, Valve                                                |
| 151   | 32581              | Cap, Lower valve spring                                      |
| 169   | 27896A             | * Gasket, Breather cover                                     |
| 170   | 28423              | Body, Breather                                               |
| 171   | 28424              | Element, Breather                                            |
| 172   | 28425              | Cover, Valve spring                                          |
|       | 35350              | Tube, Breather                                               |
|       | 650128             | Screw, 10-24 x 1/2"                                          |
|       | 650597             | Screw, 10-24 x 5/8"                                          |
|       | 29752              | Nut & Lockwasher, 1/4-28                                     |
|       | 30593              | •                                                            |
|       |                    | Clip, Primer line (Use as required)                          |
|       | 30088A             | Screw, 1/4-28 x 1"                                           |
|       | 33263              | * Gasket, Carburetor                                         |
|       | 34707              | Pipe, Intake                                                 |
|       | 31342              | Spring, Compression                                          |
| 204   | 650549             | Screw, 5-40 x 7/16"                                          |
| 206   | 610973             | Terminal Assy. (Use as required)                             |
| 223   | 650378             | Screw, Torx T-30, 5/16-18 x 1-1/8 "                          |
| 224   | 27915A             | * Gasket, Intake pipe                                        |
|       | 33375D             | Blower Housing (For electric starter)                        |
|       | 650788             | Screw, 5/16-18 x 3/4" (Use as require d)                     |
|       | 29747B             | Screw, 5/16-24 x 21/32"                                      |
|       | 33272B             | Cover, Cylinder head                                         |
|       | 33280A             | Muffler                                                      |
|       |                    |                                                              |
|       | 35824              | Muffler (Optional quiet muffler)                             |
|       | 31588              | Plate, Muffler locking                                       |
|       | 650729             | Screw, 5/16-18 x 3-3/16"                                     |
|       | 650696             | Screw, 5/16-18x2-3/4" (Used with 276A)                       |
|       | 33013              | Cover, Starter bubble                                        |
|       | 650760             | Screw, 8-32 x 3/8"                                           |
| 286B  | 33662              | Hub & Screen Assy., Starter                                  |
|       | 29752              | Nut & Lockwasher, 1/4-28                                     |
|       | 29774              | Fuel Line (Braided 8-1/4")(21 cm)(As req.)                   |
|       | 30705              | Fuel Line (Braided 16")(41 cm)(Use as req.)                  |
|       | 30962              | Fuel Line (Braided 32")(81 cm)(Use as req.)                  |
|       | 26460              | Clamp, Fuel line (Use as required)                           |
| 292   | ZU <del>T</del> UU | Ciamp, i dei ilile (Use as requiled)                         |

|                                                                       |                                                                                                                      | Qty | Description 2 (2)                                                                                                                                                                                                                                                                                                                                                                                                                                                             |
|-----------------------------------------------------------------------|----------------------------------------------------------------------------------------------------------------------|-----|-------------------------------------------------------------------------------------------------------------------------------------------------------------------------------------------------------------------------------------------------------------------------------------------------------------------------------------------------------------------------------------------------------------------------------------------------------------------------------|
|                                                                       | 650665<br>34156A                                                                                                     |     | Screw, 1/4-15 x 7/8" Fuel Tank (Incl. 292 & 301) NOTE: These tanks were builtwith different size fuel inlet openings. Tanks with the 1-3/16" I.D. opening use fuel cap 34210. Tanks with the 1-1/2" I.D. opening use fuel cap 35355.                                                                                                                                                                                                                                          |
|                                                                       | 410144B<br>33032                                                                                                     |     | Fuel Cap (White Plastic)(Std)(1-1/2" I.D.) Fuel Cap (Red Plastic) (Spurt Resistant, Low Profile) (1-3/16" I.D.)                                                                                                                                                                                                                                                                                                                                                               |
| 301                                                                   | 34210                                                                                                                |     | Fuel Cap (Red Plastic) (Spurt Resistant, High Profile) (1-3/16" I.D)                                                                                                                                                                                                                                                                                                                                                                                                          |
| 306<br>310A<br>325<br>325<br>340<br>341<br>342<br>370J<br>370A<br>370 | 35355<br>29673<br>35941<br>29443<br>34246<br>34154<br>34155<br>650561<br>34870<br>34686<br>34346<br>631021<br>632351 |     | Fuel Cap (Red plastic) (1-1/2" I.D.)  * Gasket, Oil fill  Dipstick (Incl. 306)  Clip, Fuel line (Use as required)  Clip, Ground wire (Use as required)  Plate, Fuel tank mounting  Bracket, Fuel tank mounting  Screw, 1/4-20 x 5/8"  Decal, Instruction Can be used on HM80 with diecast starter.  Decal, Name  Decal, Instruction  Inlet Needle, Seat & Clip Assy.  Carburetor (Incl. 184) (Refer to Division 5, Section A, page 188 for breakdown or Fiche18A-1, Grid F-5) |
| 390                                                                   | 590479                                                                                                               |     | Rewind Starter (Refer to Division 5, Section C, page 30 for breakdown or Fiche 18A-1, Grid G-5)                                                                                                                                                                                                                                                                                                                                                                               |
|                                                                       | 33279G<br>35570                                                                                                      |     | Gasket Set (Incl. items marked*) Screen Seal (Can be used on HM80 with stamped steel recoil starter)                                                                                                                                                                                                                                                                                                                                                                          |
| 409                                                                   | 35569                                                                                                                |     | Spacer (Can be used on HM80 with stamped steel recoil starter)                                                                                                                                                                                                                                                                                                                                                                                                                |
| 410                                                                   | 730573                                                                                                               |     | Debris Screen Kit (Incl. 360, 370B, 387, 411 &413) (Can be used on HM80 with stamped steel recoil starter)                                                                                                                                                                                                                                                                                                                                                                    |
| 411                                                                   | 35568                                                                                                                |     | Debris Screen (Can be used on HM80 with stamped steel recoil starter)                                                                                                                                                                                                                                                                                                                                                                                                         |
| 413                                                                   | 650907                                                                                                               |     | Screw, 5/16-18 x 1-5/8" (Can be used on HM80 with stamped steel recoil starter)                                                                                                                                                                                                                                                                                                                                                                                               |
| 421                                                                   | 730225<br>730226<br>730572                                                                                           |     | SAE 30, 4-Cycle Engine Oil (Quart) SAE 5W30, 4-Cycle Engine Oil (Quart) Starter Muff Kit (Incl. 370J, 426 & 427) (Can be used on HM80 with die cast starter)                                                                                                                                                                                                                                                                                                                  |
| 429                                                                   | 650868                                                                                                               |     | Screw, 8-18 x 1-1/8" (3 Required) (Use as required) (Refer to Mechanics Handbook for installation instructions).                                                                                                                                                                                                                                                                                                                                                              |
| 430                                                                   | 611077                                                                                                               |     | Alternator, Add on (Use as required) (Refer to Mechanics Handbook for installation instructions).                                                                                                                                                                                                                                                                                                                                                                             |
| 431                                                                   | 590609                                                                                                               |     | Centering tube (Use with engines equipped with die cast aluminum starter)(Use as required) (Refer to Mechanics Handbook for installation instructions)                                                                                                                                                                                                                                                                                                                        |
| 431                                                                   | 590610                                                                                                               |     | Centering tube (Use as required) (Refer to Mechanics Handbook for installation instructions).                                                                                                                                                                                                                                                                                                                                                                                 |