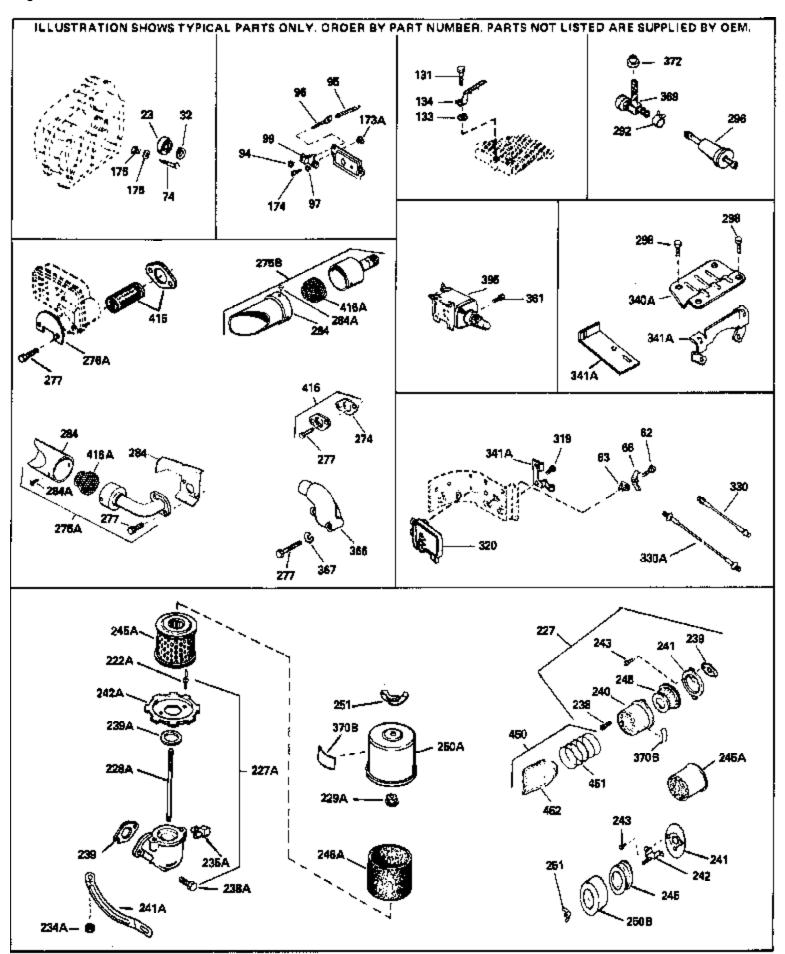

| Det "                                                                 | Port Number                                                                                                   | O+ -       | Description                                                                                                                                                                                                                                                                                                                                            |
|-----------------------------------------------------------------------|---------------------------------------------------------------------------------------------------------------|------------|--------------------------------------------------------------------------------------------------------------------------------------------------------------------------------------------------------------------------------------------------------------------------------------------------------------------------------------------------------|
| 74<br>97<br>131<br>131<br>131<br>174<br>174                           | Part Number 31855 650802 650737 650738 650128 650597 730127                                                   | <u>uty</u> | Retainer, Bearing Lockwasher, Heavy split, #10 (Buy loc ally) Screw, 1/4-20 x 5/8" (Use as required ) Screw, 1/4-20 x 1/2" (Use as required ) Screw, 1/4-20 x 5/8" (Use as required ) Screw, 1/4-20 x 5/8" (Use as required ) Screw, 10-24 x 1/2" Screw, 10-24 x 5/8" Air Cleaner Ass'y. (Incl.238,239,240,241,243,245 & 370) (Use as required)        |
| 227                                                                   | 730164                                                                                                        |            | Air Cleaner Ass'y. (Incl. 238, 239, 240, 241, 243 & 245) (Use as required)                                                                                                                                                                                                                                                                             |
|                                                                       | 650824<br>650851                                                                                              |            | Stud, 1/4-20 x 7.33 (Use as required)<br>Stud, 1/4-20 x 8.1 (Use as required) (Used with drilled thru<br>elbow)                                                                                                                                                                                                                                        |
| 239<br>241<br>242<br>243<br>245A<br>245<br>250B<br>251<br>274<br>275C | 27272A<br>27272A<br>33266<br>33267<br>28820<br>34700<br>33268<br>33269A<br>650513<br>35865<br>35824<br>391026 |            | * Gasket, Air cleaner  * Gasket, Air cleaner Bracket, Air cleaner Bracket, Air cleaner Screw, 10-32 x 1/2" Element, Air cleaner Element, Air cleaner Cover, Air cleaner Nut, Wing, 1/2-20 Gasket, Exhaust (Use as required) Muffler (Optional quiet muffler) Muffler (Incl. 284, 284A & 416A) (This spark arresting muffler can be used on any model.) |
| 277<br>292<br>298<br>370J                                             | 650696<br>650729<br>26460<br>650665<br>34870<br>34387                                                         |            | Screw, 5/16-18x2-3/4" (Used with 276A) Screw, 5/16-18 x 3-3/16" Clamp, Fuel line (Use as required) Screw, 1/4-15 x 7/8" Decal, Instruction Can be used on HM80 with diecast starter. Decal, Instruction Can be used on HM80 with stamped steel recoil starter.                                                                                         |
| 395                                                                   | 33329D                                                                                                        |            | Starter Motor Kit (110-120 Volt) This 110-120 volt starter motor kit may have been added to this engine. It can be added only if cylinder hasdrilled and tapped starter mounting bosses and a ring gear flywheel. Refer to service number stamped on end cap of motor, or on decal for identification. Ref                                             |
| 408                                                                   | 35570                                                                                                         |            | Screen Seal (Can be used on HM80 with stamped steel recoil starter)                                                                                                                                                                                                                                                                                    |
| 409                                                                   | 35569                                                                                                         |            | Spacer (Can be used on HM80 with stamped steel recoil starter)                                                                                                                                                                                                                                                                                         |
| 410                                                                   | 730573                                                                                                        |            | Debris Screen Kit (Incl. 360, 370B, 387, 411 &413) (Can be used on HM80 with stamped steel recoil starter)                                                                                                                                                                                                                                             |
| 411                                                                   | 35568                                                                                                         |            | Debris Screen (Can be used on HM80 with stamped steel recoil starter)                                                                                                                                                                                                                                                                                  |
| 413                                                                   | 650907                                                                                                        |            | Screw, 5/16-18 x 1-5/8" (Can be used on HM80 with stamped steel recoil starter)                                                                                                                                                                                                                                                                        |
| 415                                                                   | 730130                                                                                                        |            | Exh.Adapter Kit (Incl.274,277)(Use as req.)                                                                                                                                                                                                                                                                                                            |

| Ref # | Part Number | Qty Description                                                                                                                                               |
|-------|-------------|---------------------------------------------------------------------------------------------------------------------------------------------------------------|
| 425   | 730572      | Starter Muff Kit (Incl. 370J, 426 & 427) (Can be used on HM80 with die cast starter)                                                                          |
| 429   | 650868      | Screw, 8-18 x 1-1/8" (3 Required) (Use as required) (Refer to Mechanics Handbook for installation instructions).                                              |
| 430   | 611077      | Alternator, Add on (Use as required) (Refer to Mechanics Handbook for installation instructions).                                                             |
| 431   | 590609      | Centering tube (Use with engines equipped with die cast aluminum starter)(Use as required) (Refer to Mechanics Handbook for installation instructions)        |
| 431   | 590610      | Centering tube (Use as required) (Refer to Mechanics Handbook for installation instructions).                                                                 |
| 432   | 611078      | A.C. Lighting Connector (Use as required) (Refer to Mechanics Handbook for installation instructions).                                                        |
| 432   | 611079      | D.C. Charging Connector (Use as required) (Refer to Mechanics Handbook for installation instructions).                                                        |
| 433   | 590611      | Alternator Shaft (4.00") (Use with engines equipped with cast aluminum starter)(Use as required) (Refer to Mechanics Handbook for installation instructions). |
| 433   | 590636      | Alternator Shaft (Use with engines equipped with stamped steel starter)(Use as required) (Refer to Mechanics Handbook for installation instructions).         |