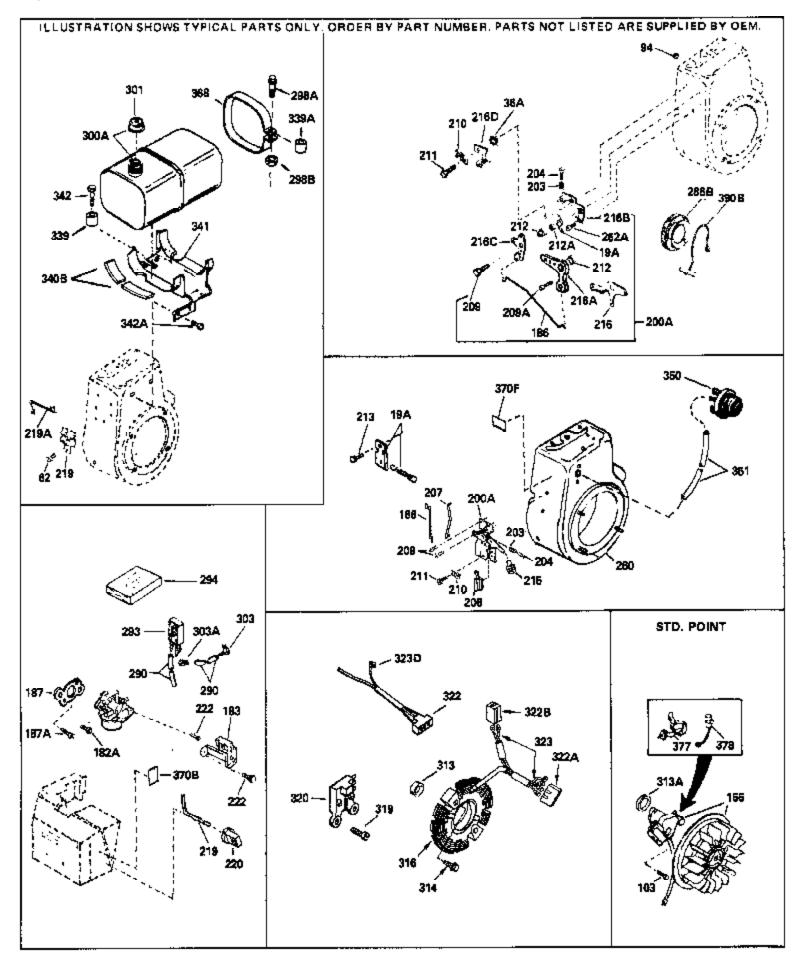

|             |         | y Description                                                  |
|-------------|---------|----------------------------------------------------------------|
| 94          | 33450   | Nut Lock, 10-32                                                |
| 103         | 650814  | Screw, Torx T-15, 10-24 x 1"                                   |
|             | 610973  | Terminal Assy. (Use as required)                               |
|             | 33878   | Link, Governor-to-throttle                                     |
|             | 33375D  | Blower Housing (For electric starter)                          |
|             |         |                                                                |
|             | 35824   | Muffler (Optional quiet muffler)                               |
|             | 650696  | Screw, 5/16-18x2-3/4" (Used with 276A)                         |
|             | 29774   | Fuel Line (Braided 8-1/4")(21 cm)(As req.)                     |
| 290         | 30705   | Fuel Line (Braided 16")(41 cm)(Use as req.)                    |
| 290         | 30962   | Fuel Line (Braided 32")(81 cm)(Use as req.)                    |
|             | 410144B | Fuel Cap (White Plastic)(Std)(1-1/2" I.D.)                     |
|             | 33032   | Fuel Cap (Red Plastic) (Spurt Resistant, Low Profile) (1-3/16" |
| 001         |         | I.D.)                                                          |
| 301         | 34210   | Fuel Cap (Red Plastic) (Spurt Resistant, High Profile)         |
|             |         | (1-3/16" I.D)                                                  |
| 301         | 35355   | Fuel Cap (Red plastic) (1-1/2" I.D.)                           |
| 339         | 35038   | Spacer, Tank                                                   |
| 341         | 34155   | Bracket, Fuel tank mounting                                    |
|             | 650561  | Screw, 1/4-20 x 5/8"                                           |
|             | 34870   | Decal, Instruction Can be used on HM80 with diecast starter.   |
|             | 34387   | Decal, Instruction Can be used on HM80 with stamped steel      |
| 5700        | 34307   | recoil starter.                                                |
|             |         |                                                                |
| 408         | 35570   | Screen Seal (Can be used on HM80 with stamped steel            |
|             |         | recoil starter)                                                |
| 409         | 35569   | Spacer (Can be used on HM80 with stamped steel recoil          |
| -00         | 00000   | starter)                                                       |
|             |         | Starter                                                        |
| 410         | 730573  | Debris Screen Kit (Incl. 360, 370B, 387, 411 &413) (Can be     |
|             |         | used on HM80 with stamped steel recoil starter)                |
|             | 05500   |                                                                |
| 411         | 35568   | Debris Screen (Can be used on HM80 with stamped steel          |
|             |         | recoil starter)                                                |
| /13         | 650907  | Screw, 5/16-18 x 1-5/8" (Can be used on HM80 with              |
| 415         | 050507  | stamped steel recoil starter)                                  |
|             |         |                                                                |
| 425         | 730572  | Starter Muff Kit (Incl. 370J, 426 & 4 27) (Can be used on      |
|             |         | HM80 with die cast starter)                                    |
|             |         | ,                                                              |
| 429         | 650868  | Screw, 8-18 x 1-1/8" (3 Required) (Use as required) (Refer to  |
|             |         | Mechanics Handbook for installation instructions).             |
| 100         | 044077  |                                                                |
| 430         | 611077  | Alternator, Add on (Use as required) (Refer to Mechanics       |
|             |         | Handbook for installation instructions).                       |
| 121         | 500600  | Contoring tube (Lice with opgings equipped with dis cast       |
| 431         | 590609  | Centering tube (Use with engines equipped with die cast        |
|             |         | aluminum starter)(Use as required) (Refer to Mechanics         |
|             |         | Handbook for installation instructions)                        |
| <u>⊿</u> 21 | 590610  | Centering tube (Use as required) (Refer to Mechanics           |
|             | 350010  | •                                                              |
|             |         | Handbook for installation instructions).                       |
| 432         | 611078  | A.C. Lighting Connector (Use as required) (Refer to            |
|             |         | Mechanics Handbook for installation instructions).             |
|             |         | ,                                                              |
| 432         | 611079  | D.C. Charging Connector (Use as required) (Refer to            |
|             |         | Mechanics Handbook for installation instructions).             |
| 400         | 500611  | ,                                                              |
| 433         | 590611  | Alternator Shaft (4.00") (Use with engines equipped with cast  |
|             |         | aluminum starter)(Use as required) (Refer to Mechanics         |
|             |         | Handbook for installation instructions).                       |
|             |         | -                                                              |

| Ref # Part I | Number Qty | Description                                              |
|--------------|------------|----------------------------------------------------------|
| 433 5906     | 36         | Alternator Shaft (Use with engines equipped with stamped |
|              |            | steel starter)(Use as required) (Refer to Mechanics      |
|              |            | Handbook for installation instructions).                 |