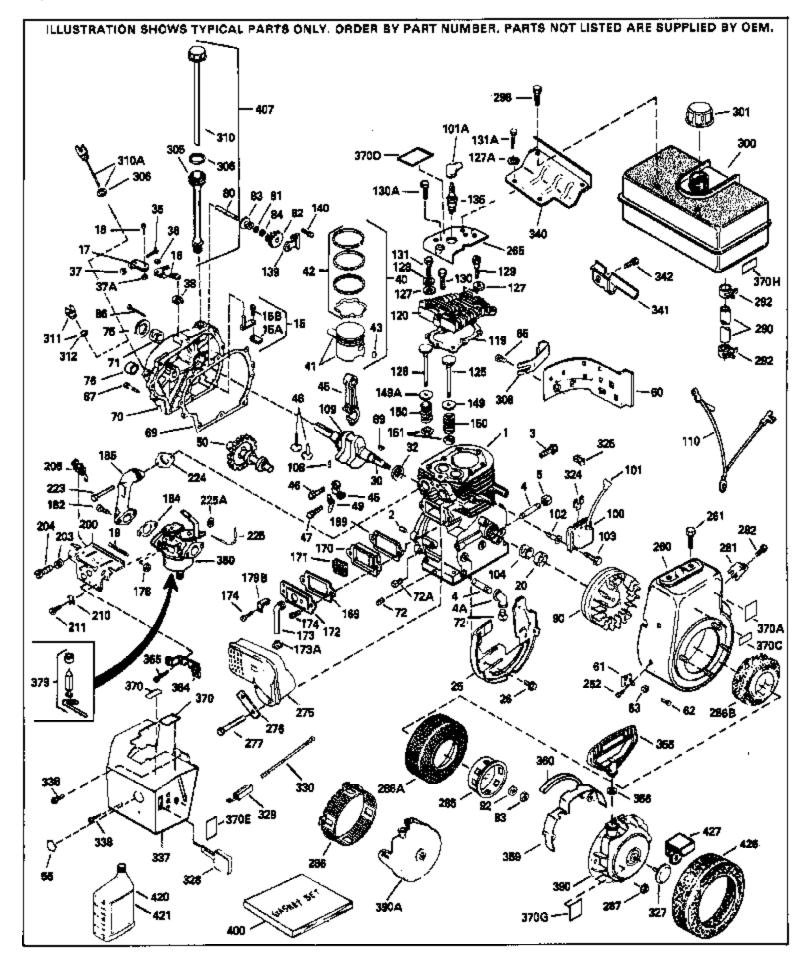

| Ref # |         | Qty | Description                                  |
|-------|---------|-----|----------------------------------------------|
| 1     | 34348B  | -   | Cylinder (Incl.2,20,72,72A) (3-1/8" B ore)   |
| 2     | 27652   |     | Pin, Dowel                                   |
|       | 30700   |     | Yoke, Governor                               |
|       | 30699C  |     | Rod Assy., Governor (Incl. 15A & 15B)        |
|       | 650494  |     | Screw, 6-40 x 5/16"                          |
|       | 33454   |     | Governor Lever Assy.                         |
|       | 29916   |     | Clamp, Governor lever                        |
|       |         |     |                                              |
|       | 650548  |     | Screw, 8-32 x 5/16"                          |
|       | 32630   |     | Seal, Oil                                    |
|       | 35256A  |     | Baffle, Blower housing                       |
|       | 650561  |     | Screw, 1/4-20 x 5/8"                         |
|       | 35207   |     | Crankshaft (Incl. 108 & 109)                 |
|       | 29826   |     | Screw, 10-32 x 3/4"                          |
| 36    | 29918   |     | Lockwasher, #8 E.T.                          |
| 37    | 29216   |     | Nut & Lockwasher, 10-32 "Keps"               |
| 37A   | 30322   |     | Locknut, Hex "Keps", 8-32                    |
|       | 29642   |     | Ring, Retaining                              |
|       | 34552   |     | Piston, Pin & Ring Set (Std.) (3-1/8")       |
|       | 34553   |     | Piston, Pin & Ring Set (.010" OS)            |
|       | 34554   |     | Piston, Pin & Ring Set (.020" OS)            |
|       | 34329A  |     | Piston & Pin Ass'y.(Std)(Incl.43)(3-1 /8")   |
|       | 34330A  |     |                                              |
|       |         |     | Piston & Pin Ass'y. (.010" OS)(Incl. 43)     |
|       | 34331A  |     | Piston & Pin Ass'y. (.020" OS)(Incl. 43)     |
|       | 34332   |     | Ring Set (Std.) (3-1/8" Bore)                |
|       | 34333   |     | Ring Set (.010" OS)                          |
|       | 34334   |     | Ring Set (.020" OS)                          |
|       | 27888   |     | Ring, Piston pin retaining                   |
|       | 32591C  |     | Rod Assy., Connecting (Incl. 49)             |
| 47    | 650662C |     | Bolt, Connecting rod (2 pieces)              |
| 48    | 34034   |     | Lifter, Valve                                |
| 49    | 34242   |     | Dipper, Oil                                  |
| 50    | 34143   |     | Camshaft (MCR)                               |
|       | 33273A  |     | Extension, Blower housing                    |
|       | 650128  |     | Screw, 10-24 x 1/2"                          |
|       | 35262   |     | * Gasket, Cylinder cover                     |
|       | 33367B  |     | Cylinder Cover (Incl. 71, 75, 80, 311 & 312) |
|       | 33368   |     | Bushing, Crankshaft                          |
|       | 27642   |     | Plug, Oil drain                              |
|       | 31950   |     | Seal, Oil                                    |
|       | 31845   |     | Shaft, Mechanical governor                   |
|       |         |     |                                              |
|       | 30590A  |     | Washer, Flat                                 |
|       | 30591   |     | Gear Assy., Governor (Incl. 81)              |
|       | 30588A  |     | Spool, Governor                              |
|       | 29193   |     | Ring, Retaining                              |
|       | 650833  |     | Screw, 1/4-20 x 1-3/16"                      |
|       | 650832  |     | Screw, 1/4-20 x 1-11/16"                     |
|       | 32589   |     | Key, Flywheel                                |
|       | 611090  |     | Flywheel                                     |
| 92    | 650815  |     | Washer, Belleville                           |
| 93    | 8116    |     | Nut, Hex (1/2-20)                            |
|       | 35135   |     | Lamination Assy., Solid State                |
|       | 27276   |     | Cover, Spark plug                            |
|       | 610118  |     | Cover, Spark plug (Use as required)          |
|       | 650872  |     | Stud, Lamination mounting                    |
|       | 650814  |     | Screw, Torx T-15, 10-24 x 1"                 |
|       | 29783   |     |                                              |
|       |         |     | Pin, Crankshaft gear                         |
|       | 33245   |     | Gear, Crankshaft                             |
| 119   | 34041A  |     | * Gasket, Head                               |
|       |         |     |                                              |

| Ref # | Part Number Qty | / Description                                                |
|-------|-----------------|--------------------------------------------------------------|
| 120   | 34030A          | Head, Cylinder                                               |
| 125   | 27878A          | Exhaust Valve (Std.) (Incl. 151)                             |
| 125   | 27880A          | Exhaust Valve (1/32" OS) (Incl. 151)                         |
|       | 34035           | Intake Valve (Std.) (Incl. 151)                              |
|       | 34036           | Intake Valve (1/32" OS) (Incl. 151)                          |
|       | 26073           | Washer, Flat (Use as required)                               |
|       | 650570          | Washer, Flat (Use as required)                               |
|       |                 |                                                              |
|       | 650691          | Washer (Use as req., but not w/6021A screw)                  |
|       | 650690          | Washer, Belleville                                           |
|       | 650727          | Screw, 5/16-18 x 1-3/4" (Use as required)                    |
| 130A  | 6021A           | Screw, 5/16-18 x 1-1/2" (Use as required, but do notuse with |
|       |                 | 650691 washer)                                               |
| 130   | 650694A         | Screw, 5/16-18 x 2" (Use as required)                        |
|       | 650802          | Screw, 1/4-20 x 5/8" (Use as required )                      |
|       | 650737          |                                                              |
|       |                 | Screw, 1/4-20 x 1/2" (Use as required )                      |
|       | 650738          | Screw, 1/4-20 x 5/8" (Use as required )                      |
|       | 650713          | Screw, 5/16-18 x 5/8" (Use as require d)                     |
|       | 792028          | Screw, 5/16-18 x 7/8" (Use as require d)                     |
|       | 33636           | Resistor Spark Plug (RJ17LM)                                 |
|       | 33369           | Bracket, Governor gear                                       |
|       | 650836          | Screw, 10-24 x 1/2"                                          |
| 149A  | 35862           | Seal Assy., Intake valve                                     |
| 149   | 27882           | Cap, Upper valve spring                                      |
| 150   | 27881           | Spring, Valve                                                |
| 151   | 32581           | Cap, Lower valve spring                                      |
|       | 27896A          | * Gasket, Breather cover                                     |
|       | 28423           | Body, Breather                                               |
|       | 28424           | Element, Breather                                            |
|       | 28425           | Cover, Valve spring                                          |
|       | 35350           | Tube, Breather                                               |
|       | 650128          | Screw, 10-24 x 1/2"                                          |
|       |                 |                                                              |
|       | 650597          | Screw, 10-24 x 5/8"                                          |
|       | 29752           | Nut & Lockwasher, 1/4-28                                     |
|       | 30593           | Clip, Primer line (Use as required)                          |
|       | 30088A          | Screw, 1/4-28 x 1"                                           |
|       | 33263           | * Gasket, Carburetor                                         |
|       | 34707           | Pipe, Intake                                                 |
| 206   | 610973          | Terminal Assy. (Use as required)                             |
| 223   | 650378          | Screw, Torx T-30, 5/16-18 x 1-1/8 "                          |
| 224   | 27915A          | * Gasket, Intake pipe                                        |
| 260   | 33375D          | Blower Housing (For electric starter)                        |
|       | 650788          | Screw, 5/16-18 x 3/4" (Use as require d)                     |
|       | 29747B          | Screw, 5/16-24 x 21/32"                                      |
|       | 33272B          | Cover, Cylinder head                                         |
|       | 35824           | Muffler (Optional quiet muffler)                             |
|       | 650696          | Screw, 5/16-18x2-3/4" (Used with 276A)                       |
|       | 33013           | Cover, Starter bubble                                        |
|       | 650760          |                                                              |
|       |                 | Screw, 8-32 x 3/8"                                           |
|       | 32125           | Cup, Starter                                                 |
|       | 35194           | Screen, Starter                                              |
|       | 29752           | Nut & Lockwasher, 1/4-28                                     |
|       | 29774           | Fuel Line (Braided 8-1/4")(21 cm)(As req.)                   |
|       | 30705           | Fuel Line (Braided 16")(41 cm)(Use as req.)                  |
|       | 30962           | Fuel Line (Braided 32")(81 cm)(Use as req.)                  |
| 292   | 26460           | Clamp, Fuel line (Use as required)                           |
|       | 650665          | Screw, 1/4-15 x 7/8"                                         |
|       |                 |                                                              |

|                                                               |                                                                                                    | Qty Description                                                                                                                                                                                                                                                                                                                                                                                                                                                                                                                                      |
|---------------------------------------------------------------|----------------------------------------------------------------------------------------------------|------------------------------------------------------------------------------------------------------------------------------------------------------------------------------------------------------------------------------------------------------------------------------------------------------------------------------------------------------------------------------------------------------------------------------------------------------------------------------------------------------------------------------------------------------|
| 300                                                           | 34156A                                                                                             | Fuel Tank (Incl. 292 & 301) NOTE: These tanks were<br>builtwith different size fuel inlet openings. Tanks with the<br>1-3/16" I.D. opening use fuel cap 34210. Tanks with the<br>1-1/2" I.D. opening use fuel cap 35355.                                                                                                                                                                                                                                                                                                                             |
|                                                               | 410144B<br>33032                                                                                   | Fuel Cap (White Plastic)(Std)(1-1/2" I.D.)<br>Fuel Cap (Red Plastic) (Spurt Resistant, Low Profile) (1-3/16"<br>I.D.)                                                                                                                                                                                                                                                                                                                                                                                                                                |
| 301                                                           | 34210                                                                                              | Fuel Cap (Red Plastic) (Spurt Resistant, High Profile)<br>(1-3/16" I.D)                                                                                                                                                                                                                                                                                                                                                                                                                                                                              |
| 306<br>310A<br>325<br>325<br>340<br>341<br>342<br>370J<br>379 | 35355<br>29673<br>35941<br>29443<br>34246<br>34154<br>34155<br>650561<br>34870<br>631021<br>632351 | <ul> <li>Fuel Cap (Red plastic) (1-1/2" I.D.)</li> <li>* Gasket, Oil fill</li> <li>Dipstick (Incl. 306)</li> <li>Clip, Fuel line (Use as required)</li> <li>Clip, Ground wire (Use as required)</li> <li>Plate, Fuel tank mounting</li> <li>Bracket, Fuel tank mounting</li> <li>Screw, 1/4-20 x 5/8"</li> <li>Decal, Instruction Can be used on HM80 with diecast starter.</li> <li>Inlet Needle, Seat &amp; Clip Assy.</li> <li>Carburetor (Incl. 184) (Refer to Division 5, Section A, page 188 for breakdown or Fiche18A-1, Grid F-5)</li> </ul> |
| 390                                                           | 590479                                                                                             | Rewind Starter (Refer to Division 5, Section C, page 30 for breakdown or Fiche 18A-1, Grid G-5)                                                                                                                                                                                                                                                                                                                                                                                                                                                      |
|                                                               | 33279G<br>35570                                                                                    | Gasket Set (Incl. items marked*)<br>Screen Seal (Can be used on HM80 with stamped steel<br>recoil starter)                                                                                                                                                                                                                                                                                                                                                                                                                                           |
| 409                                                           | 35569                                                                                              | Spacer (Can be used on HM80 with stamped steel recoil starter)                                                                                                                                                                                                                                                                                                                                                                                                                                                                                       |
| 410                                                           | 730573                                                                                             | Debris Screen Kit (Incl. 360, 370B, 387, 411 &413) (Can be used on HM80 with stamped steel recoil starter)                                                                                                                                                                                                                                                                                                                                                                                                                                           |
| 411                                                           | 35568                                                                                              | Debris Screen (Can be used on HM80 with stamped steel recoil starter)                                                                                                                                                                                                                                                                                                                                                                                                                                                                                |
| 413                                                           | 650907                                                                                             | Screw, 5/16-18 x 1-5/8" (Can be used on HM80 with stamped steel recoil starter)                                                                                                                                                                                                                                                                                                                                                                                                                                                                      |
| 421                                                           | 730225<br>730226<br>730572                                                                         | SAE 30, 4-Cycle Engine Oil (Quart)<br>SAE 5W30, 4-Cycle Engine Oil (Quart)<br>Starter Muff Kit (Incl. 370J, 426 & 4 27) (Can be used on<br>HM80 with die cast starter)                                                                                                                                                                                                                                                                                                                                                                               |
| 429                                                           | 650868                                                                                             | Screw, 8-18 x 1-1/8" (3 Required) (Use as required) (Refer to Mechanics Handbook for installation instructions).                                                                                                                                                                                                                                                                                                                                                                                                                                     |
| 430                                                           | 611077                                                                                             | Alternator, Add on (Use as required) (Refer to Mechanics Handbook for installation instructions).                                                                                                                                                                                                                                                                                                                                                                                                                                                    |
| 431                                                           | 590609                                                                                             | Centering tube (Use with engines equipped with die cast<br>aluminum starter)(Use as required) (Refer to Mechanics<br>Handbook for installation instructions)                                                                                                                                                                                                                                                                                                                                                                                         |
| 431                                                           | 590610                                                                                             | Centering tube (Use as required) (Refer to Mechanics Handbook for installation instructions).                                                                                                                                                                                                                                                                                                                                                                                                                                                        |
| 432                                                           | 611078                                                                                             | A.C. Lighting Connector (Use as required) (Refer to Mechanics Handbook for installation instructions).                                                                                                                                                                                                                                                                                                                                                                                                                                               |

| Ref # Part Number | Qty Description                                                                                                                                               |
|-------------------|---------------------------------------------------------------------------------------------------------------------------------------------------------------|
| 432 611079        | D.C. Charging Connector (Use as required) (Refer to Mechanics Handbook for installation instructions).                                                        |
| 433 590611        | Alternator Shaft (4.00") (Use with engines equipped with cast aluminum starter)(Use as required) (Refer to Mechanics Handbook for installation instructions). |
| 433 590636        | Alternator Shaft (Use with engines equipped with stamped steel starter)(Use as required) (Refer to Mechanics Handbook for installation instructions).         |