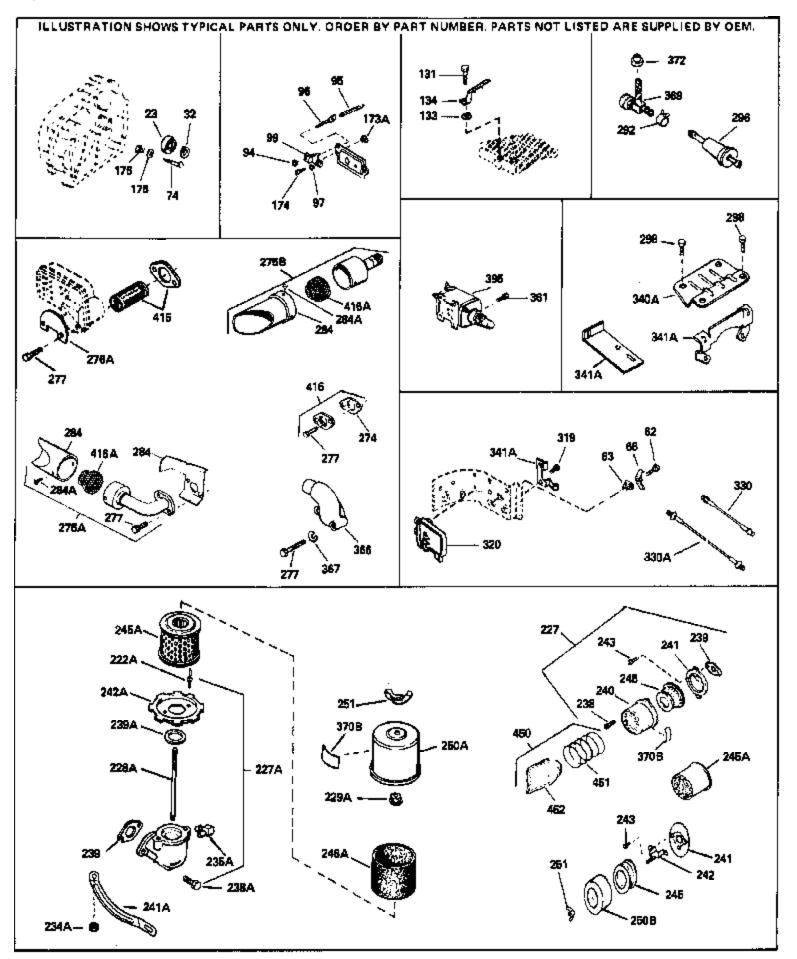

|      |        | Description                                                                                                |
|------|--------|------------------------------------------------------------------------------------------------------------|
| 74   | 31855  | Retainer, Bearing                                                                                          |
| 94   | 33450  | Nut Lock, 10-32                                                                                            |
|      | 30886A | Spring, Extension                                                                                          |
|      | 30845A | Bolt, Governor spring adjusting                                                                            |
|      | 30043A |                                                                                                            |
| 97   |        | Lockwasher, Heavy split, #10 (Buy loc ally)                                                                |
|      | 650802 | Screw, 1/4-20 x 5/8" (Use as required )                                                                    |
| 131  | 650737 | Screw, 1/4-20 x 1/2" (Use as required )                                                                    |
| 131  | 650738 | Screw, 1/4-20 x 5/8" (Use as required )                                                                    |
| 133  | 650890 | Washer, Lock, 5/16"                                                                                        |
|      | 30747  | Clip, Spark plug shorting                                                                                  |
|      | 650128 | Screw, 10-24 x 1/2"                                                                                        |
|      |        |                                                                                                            |
|      | 650597 | Screw, 10-24 x 5/8"                                                                                        |
| 227  | 730127 | Air Cleaner Ass'y. (Incl.238,239,240,241,243,245 & 370)<br>(Use as required)                               |
| 227  | 730164 | Air Cleaner Ass'y. (Incl. 238, 239, 240, 241, 243 & 245) (Use                                              |
|      |        | as required)                                                                                               |
| 228A | 650824 | Stud, 1/4-20 x 7.33 (Use as required)                                                                      |
| 228A | 650851 | Stud, 1/4-20 x 8.1 (Use as required) (Used with drilled thru                                               |
|      |        | elbow)                                                                                                     |
| 239  | 27272A | * Gasket, Air cleaner                                                                                      |
|      | 27272A | * Gasket, Air cleaner                                                                                      |
|      | 33266  |                                                                                                            |
|      |        | Bracket, Air cleaner                                                                                       |
|      | 33267  | Bracket, Air cleaner                                                                                       |
|      | 28820  | Screw, 10-32 x 1/2"                                                                                        |
| 245  | 33268  | Element, Air cleaner                                                                                       |
| 245A | 34700  | Element, Air cleaner                                                                                       |
| 250B | 33269A | Cover, Air cleaner                                                                                         |
|      | 650513 | Nut, Wing, 1/2-20                                                                                          |
|      | 35865  | Gasket, Exhaust (Use as required)                                                                          |
|      | 35824  |                                                                                                            |
|      |        | Muffler (Optional quiet muffler)                                                                           |
| 2738 | 391026 | Muffler (Incl. 284, 284A & 416A) (This spark arresting muffler can be used on any model.)                  |
| 277A | 650696 | Screw, 5/16-18x2-3/4" (Used with 276A)                                                                     |
|      | 26460  | Clamp, Fuel line (Use as required)                                                                         |
|      | 650665 | Screw, 1/4-15 x 7/8"                                                                                       |
|      |        | •                                                                                                          |
|      | 34870  | Decal, Instruction Can be used on HM80 with diecast starter.                                               |
| 370B | 34387  | Decal, Instruction Can be used on HM80 with stamped steel                                                  |
|      |        | recoil starter.                                                                                            |
| 395  | 33329D | Starter Motor Kit (110-120 Volt) This 110-120 volt starter                                                 |
| 000  |        | motor kit may have been added to this engine. It can be                                                    |
|      |        |                                                                                                            |
|      |        | added only if cylinder hasdrilled and tapped starter mounting                                              |
|      |        | bosses and a ring gear flywheel. Refer to service number                                                   |
|      |        | stamped on end cap of motor, or on decal for identification.                                               |
|      |        | Ref                                                                                                        |
| 400  | 25570  | Scroop Sool (Cop be used on LIMO) with stormed start                                                       |
| 408  | 35570  | Screen Seal (Can be used on HM80 with stamped steel recoil starter)                                        |
| 409  | 35569  | Spacer (Can be used on HM80 with stamped steel recoil                                                      |
|      |        | starter)                                                                                                   |
|      | 700570 |                                                                                                            |
| 410  | 730573 | Debris Screen Kit (Incl. 360, 370B, 387, 411 &413) (Can be used on HM80 with stamped steel recoil starter) |
|      |        |                                                                                                            |
| 411  | 35568  | Debris Screen (Can be used on HM80 with stamped steel                                                      |
|      |        | recoil starter)                                                                                            |
|      |        | recoil starter)                                                                                            |
|      |        |                                                                                                            |

\_\_\_\_

| Ref # | Part Number Qt   | y Description                                                                                                                                                 |
|-------|------------------|---------------------------------------------------------------------------------------------------------------------------------------------------------------|
| 413   | 650907           | Screw, 5/16-18 x 1-5/8" (Can be used on HM80 with stamped steel recoil starter)                                                                               |
|       | 730130<br>730572 | Exh.Adapter Kit (Incl.274,277)(Use as req.)<br>Starter Muff Kit (Incl. 370J, 426 & 4 27) (Can be used on<br>HM80 with die cast starter)                       |
| 429   | 650868           | Screw, 8-18 x 1-1/8" (3 Required) (Use as required) (Refer to Mechanics Handbook for installation instructions).                                              |
| 430   | 611077           | Alternator, Add on (Use as required) (Refer to Mechanics Handbook for installation instructions).                                                             |
| 431   | 590609           | Centering tube (Use with engines equipped with die cast<br>aluminum starter)(Use as required) (Refer to Mechanics<br>Handbook for installation instructions)  |
| 431   | 590610           | Centering tube (Use as required) (Refer to Mechanics Handbook for installation instructions).                                                                 |
| 432   | 611078           | A.C. Lighting Connector (Use as required) (Refer to<br>Mechanics Handbook for installation instructions).                                                     |
| 432   | 611079           | D.C. Charging Connector (Use as required) (Refer to<br>Mechanics Handbook for installation instructions).                                                     |
| 433   | 590611           | Alternator Shaft (4.00") (Use with engines equipped with cast aluminum starter)(Use as required) (Refer to Mechanics Handbook for installation instructions). |
| 433   | 590636           | Alternator Shaft (Use with engines equipped with stamped steel starter)(Use as required) (Refer to Mechanics Handbook for installation instructions).         |