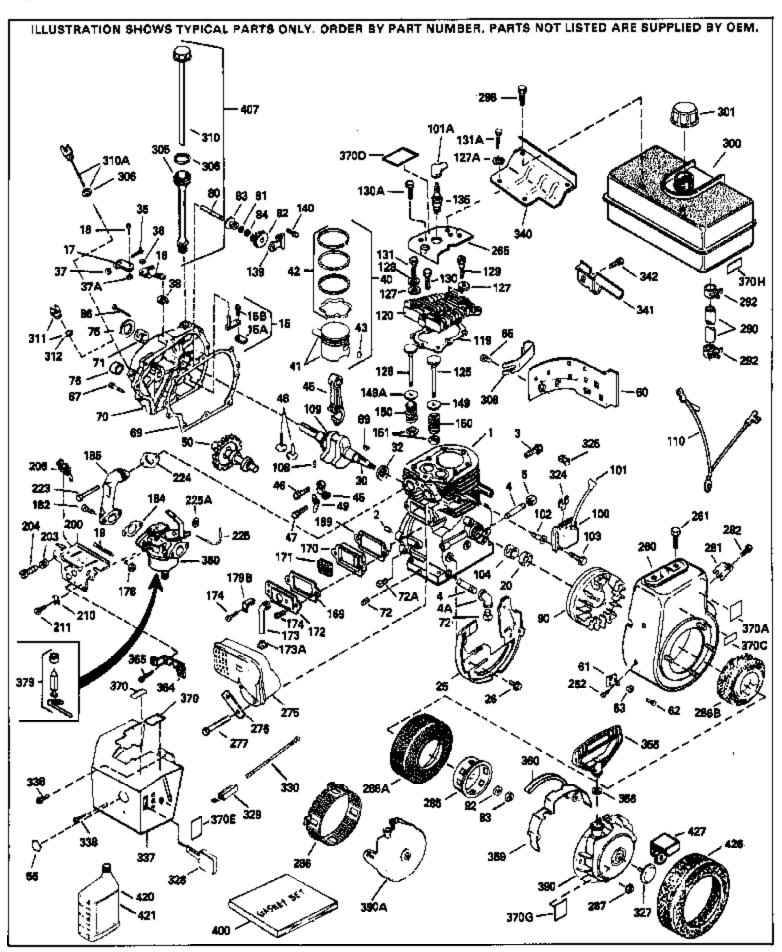

| Ref # | Part Number Qt |                                              |
|-------|----------------|----------------------------------------------|
| 1     | 34348B         | Cylinder (Incl.2,20,72,72A) (3-1/8" B ore)   |
|       | 27652          | Pin, Dowel                                   |
|       | 30699C         | Rod Assy., Governor (Incl. 15A & 15B)        |
|       | 30700          | Yoke, Governor                               |
|       | 650494         | Screw, 6-40 x 5/16"                          |
|       | 33454          | Governor Lever Assy.                         |
|       | 29916          | •                                            |
|       |                | Clamp, Governor lever                        |
|       | 650548         | Screw, 8-32 x 5/16"                          |
|       | 34663          | Spring, Speed control                        |
|       | 32630          | Seal, Oil                                    |
|       | 35256A         | Baffle, Blower housing                       |
|       | 650561         | Screw, 1/4-20 x 5/8"                         |
|       | 33365B         | Crankshaft (Incl. 108 & 109)                 |
| 35    | 29826          | Screw, 10-32 x 3/4"                          |
| 36    | 29918          | Lockwasher, #8 E.T.                          |
| 37    | 29216          | Nut & Lockwasher, 10-32 "Keps"               |
| 37A   | 30322          | Locknut, Hex "Keps", 8-32                    |
| 38    | 29642          | Ring, Retaining                              |
|       | 34552          | Piston, Pin & Ring Set (Std.) (3-1/8")       |
|       | 34553          | Piston, Pin & Ring Set (.010" OS)            |
|       | 34554          | Piston, Pin & Ring Set (.020" OS)            |
|       | 34329A         | Piston & Pin Ass'y.(Std)(Incl.43)(3-1 /8")   |
|       | 34330A         | Piston & Pin Ass'y. (.010" OS)(Incl. 43)     |
|       | 34331A         | Piston & Pin Ass'y. (.020" OS)(Incl. 43)     |
|       | 34332          |                                              |
|       |                | Ring Set (Std.) (3-1/8" Bore)                |
|       | 34333          | Ring Set (.010" OS)                          |
|       | 34334          | Ring Set (.020" OS)                          |
|       | 27888          | Ring, Piston pin retaining                   |
|       | 32591C         | Rod Assy., Connecting (Incl. 49)             |
|       | 650662C        | Bolt, Connecting rod (2 pieces)              |
|       | 34034          | Lifter, Valve                                |
|       | 34242          | Dipper, Oil                                  |
|       | 34143          | Camshaft (MCR)                               |
|       | 33273A         | Extension, Blower housing                    |
| 65    | 650128         | Screw, 10-24 x 1/2"                          |
| 69    | 35262          | * Gasket, Cylinder cover                     |
| 70    | 33367B         | Cylinder Cover (Incl. 71, 75, 80, 311 & 312) |
| 71    | 33368          | Bushing, Crankshaft                          |
| 72    | 27642          | Plug, Oil drain                              |
|       | 31950          | Seal, Oil                                    |
|       | 31845          | Shaft, Mechanical governor                   |
|       | 30590A         | Washer, Flat                                 |
|       | 30591          | Gear Assy., Governor (Incl. 81)              |
|       | 30588A         | Spool, Governor                              |
|       | 29193          | Ring, Retaining                              |
|       | 650833         | Screw, 1/4-20 x 1-3/16"                      |
|       | 650832         | Screw, 1/4-20 x 1-3/10"                      |
|       | 32589          | •                                            |
|       |                | Key, Flywheel                                |
|       | 650815         | Washer, Belleville                           |
|       | 8116           | Nut, Hex (1/2-20)                            |
|       | 610118         | Cover, Spark plug (Use as required)          |
|       | 650489         | Screw, 1/4-20 x 5/8"                         |
|       | 29783          | Pin, Crankshaft gear                         |
|       | 33245          | Gear, Crankshaft                             |
|       | 35182          | Ground Wire                                  |
| 119   | 34041A         | * Gasket, Head                               |
| 120   | 34030A         | Head, Cylinder                               |
| 125   | 27878A         | Exhaust Valve (Std.) (Incl. 151)             |
|       |                | · · · · · · · · · · · · · · · · · · ·        |

|       | D. I. I            | <u> </u>                                                     |
|-------|--------------------|--------------------------------------------------------------|
|       |                    | Description (1/22) (2/2) (1/24)                              |
|       | 27880A             | Exhaust Valve (1/32" OS) (Incl. 151)                         |
|       | 34035              | Intake Valve (Std.) (Incl. 151)                              |
|       | 34036              | Intake Valve (1/32" OS) (Incl. 151)                          |
| 127A  | 26073              | Washer, Flat (Use as required)                               |
| 127A  | 650570             | Washer, Flat (Use as required)                               |
| 127   | 650691             | Washer (Use as req., but not w/6021A screw)                  |
| 128   | 650690             | Washer, Belleville                                           |
|       | 650727             | Screw, 5/16-18 x 1-3/4" (Use as requi red)                   |
|       | 650694A            | Screw, 5/16-18 x 2" (Use as required)                        |
|       | 6021A              | Screw, 5/16-18 x 1-1/2" (Use as required, but do notuse with |
| 100/1 | 552.77             | 650691 washer)                                               |
| 131A  | 650713             | Screw, 5/16-18 x 5/8" (Use as require d)                     |
| 131A  | 792028             | Screw, 5/16-18 x 7/8" (Use as require d)                     |
|       | 650802             | Screw, 1/4-20 x 5/8" (Use as required )                      |
|       | 650737             | Screw, 1/4-20 x 1/2" (Use as required )                      |
|       | 650738             | Screw, 1/4-20 x 5/8" (Use as required )                      |
|       | 33636              | Resistor Spark Plug (RJ17LM)                                 |
|       | 33369              |                                                              |
|       |                    | Bracket, Governor gear                                       |
|       | 650836             | Screw, 10-24 x 1/2"                                          |
|       | 35862              | Seal Assy., Intake valve                                     |
|       | 27882              | Cap, Upper valve spring                                      |
|       | 27881              | Spring, Valve                                                |
| 151   | 32581              | Cap, Lower valve spring                                      |
| 169   | 27896A             | * Gasket, Breather cover                                     |
| 170   | 28423              | Body, Breather                                               |
| 171   | 28424              | Element, Breather                                            |
| 172   | 28425              | Cover, Valve spring                                          |
|       | 35350              | Tube, Breather                                               |
|       | 650128             | Screw, 10-24 x 1/2"                                          |
|       | 650597             | Screw, 10-24 x 5/8"                                          |
|       | 29752              | Nut & Lockwasher, 1/4-28                                     |
|       | 30593              | •                                                            |
|       |                    | Clip, Primer line (Use as required)                          |
|       | 30088A             | Screw, 1/4-28 x 1"                                           |
|       | 33263              | * Gasket, Carburetor                                         |
|       | 34707              | Pipe, Intake                                                 |
|       | 31342              | Spring, Compression                                          |
| 204   | 650549             | Screw, 5-40 x 7/16"                                          |
| 206   | 610973             | Terminal Assy. (Use as required)                             |
| 223   | 650378             | Screw, Torx T-30, 5/16-18 x 1-1/8 "                          |
| 224   | 27915A             | * Gasket, Intake pipe                                        |
|       | 33375D             | Blower Housing (For electric starter)                        |
|       | 650788             | Screw, 5/16-18 x 3/4" (Use as require d)                     |
|       | 29747B             | Screw, 5/16-24 x 21/32"                                      |
|       | 33272B             | Cover, Cylinder head                                         |
|       | 33280A             | Muffler                                                      |
|       |                    |                                                              |
|       | 35824              | Muffler (Optional quiet muffler)                             |
|       | 31588              | Plate, Muffler locking                                       |
|       | 650729             | Screw, 5/16-18 x 3-3/16"                                     |
|       | 650696             | Screw, 5/16-18x2-3/4" (Used with 276A)                       |
|       | 33013              | Cover, Starter bubble                                        |
|       | 650760             | Screw, 8-32 x 3/8"                                           |
| 286B  | 33662              | Hub & Screen Assy., Starter                                  |
|       | 29752              | Nut & Lockwasher, 1/4-28                                     |
|       | 29774              | Fuel Line (Braided 8-1/4")(21 cm)(As req.)                   |
|       | 30705              | Fuel Line (Braided 16")(41 cm)(Use as req.)                  |
|       | 30962              | Fuel Line (Braided 32")(81 cm)(Use as req.)                  |
|       | 26460              | Clamp, Fuel line (Use as required)                           |
| 292   | ZU <del>T</del> UU | Ciamp, i dei ilile (Use as requiled)                         |

| D.(#                                                                  | Port N. selver                                                                                             | ( Description                                                                                                                                                                                                                                                                                                                                                                                                                                          |
|-----------------------------------------------------------------------|------------------------------------------------------------------------------------------------------------|--------------------------------------------------------------------------------------------------------------------------------------------------------------------------------------------------------------------------------------------------------------------------------------------------------------------------------------------------------------------------------------------------------------------------------------------------------|
|                                                                       |                                                                                                            | ty Description                                                                                                                                                                                                                                                                                                                                                                                                                                         |
|                                                                       | 650665<br>34156A                                                                                           | Screw, 1/4-15 x 7/8" Fuel Tank (Incl. 292 & 301) NOTE: These tanks were builtwith different size fuel inlet openings. Tanks with the 1-3/16" I.D. opening use fuel cap 34210. Tanks with the 1-1/2" I.D. opening use fuel cap 35355.                                                                                                                                                                                                                   |
|                                                                       | 410144B<br>33032                                                                                           | Fuel Cap (White Plastic)(Std)(1-1/2" I.D.) Fuel Cap (Red Plastic) (Spurt Resistant, Low Profile) (1-3/16" I.D.)                                                                                                                                                                                                                                                                                                                                        |
| 301                                                                   | 34210                                                                                                      | Fuel Cap (Red Plastic) (Spurt Resistant, High Profile) (1-3/16" I.D)                                                                                                                                                                                                                                                                                                                                                                                   |
| 306<br>310A<br>325<br>325<br>341<br>342<br>370J<br>370A<br>370<br>379 | 35355<br>29673<br>35941<br>29443<br>34246<br>34167<br>30063<br>34870<br>34686<br>34346<br>631021<br>632351 | Fuel Cap (Red plastic) (1-1/2" I.D.)  * Gasket, Oil fill Dipstick (Incl. 306) Clip, Fuel line (Use as required) Clip, Ground wire (Use as required) Bracket, Tank mounting (Lower) Screw, Torx T-30, 1/4-20 x 1/2" Decal, Instruction Can be used on HM80 with diecast starter. Decal, Name Decal, Instruction Inlet Needle, Seat & Clip Assy. Carburetor (Incl. 184) (Refer to Division 5, Section A, page 188 for breakdown or Fiche18A-1, Grid F-5) |
| 390                                                                   | 590479                                                                                                     | Rewind Starter (Refer to Division 5, Section C, page 30 for breakdown or Fiche 18A-1, Grid G-5)                                                                                                                                                                                                                                                                                                                                                        |
|                                                                       | 33279G<br>35570                                                                                            | Gasket Set (Incl. items marked*) Screen Seal (Can be used on HM80 with stamped steel recoil starter)                                                                                                                                                                                                                                                                                                                                                   |
| 409                                                                   | 35569                                                                                                      | Spacer (Can be used on HM80 with stamped steel recoil starter)                                                                                                                                                                                                                                                                                                                                                                                         |
| 410                                                                   | 730573                                                                                                     | Debris Screen Kit (Incl. 360, 370B, 387, 411 &413) (Can be used on HM80 with stamped steel recoil starter)                                                                                                                                                                                                                                                                                                                                             |
| 411                                                                   | 35568                                                                                                      | Debris Screen (Can be used on HM80 with stamped steel recoil starter)                                                                                                                                                                                                                                                                                                                                                                                  |
| 413                                                                   | 650907                                                                                                     | Screw, 5/16-18 x 1-5/8" (Can be used on HM80 with stamped steel recoil starter)                                                                                                                                                                                                                                                                                                                                                                        |
| 421                                                                   | 730225<br>730226<br>730572                                                                                 | SAE 30, 4-Cycle Engine Oil (Quart) SAE 5W30, 4-Cycle Engine Oil (Quart) Starter Muff Kit (Incl. 370J, 426 & 427) (Can be used on HM80 with die cast starter)                                                                                                                                                                                                                                                                                           |
| 429                                                                   | 650868                                                                                                     | Screw, 8-18 x 1-1/8" (3 Required) (Use as required) (Refer to Mechanics Handbook for installation instructions).                                                                                                                                                                                                                                                                                                                                       |
| 430                                                                   | 611077                                                                                                     | Alternator, Add on (Use as required) (Refer to Mechanics Handbook for installation instructions).                                                                                                                                                                                                                                                                                                                                                      |
| 431                                                                   | 590609                                                                                                     | Centering tube (Use with engines equipped with die cast aluminum starter)(Use as required) (Refer to Mechanics Handbook for installation instructions)                                                                                                                                                                                                                                                                                                 |
| 431                                                                   | 590610                                                                                                     | Centering tube (Use as required) (Refer to Mechanics Handbook for installation instructions).                                                                                                                                                                                                                                                                                                                                                          |

| Ref # Part Number<br>432 611078 | Qty Description  A.C. Lighting Connector (Use as required) (Refer to Mechanics Handbook for installation instructions).                                       |
|---------------------------------|---------------------------------------------------------------------------------------------------------------------------------------------------------------|
| 432 611079                      | <ul> <li>D.C. Charging Connector (Use as required) (Refer to<br/>Mechanics Handbook for installation instructions).</li> </ul>                                |
| 433 590611                      | Alternator Shaft (4.00") (Use with engines equipped with cast aluminum starter)(Use as required) (Refer to Mechanics Handbook for installation instructions). |
| 433 590636                      | Alternator Shaft (Use with engines equipped with stamped steel starter)(Use as required) (Refer to Mechanics Handbook for installation instructions).         |