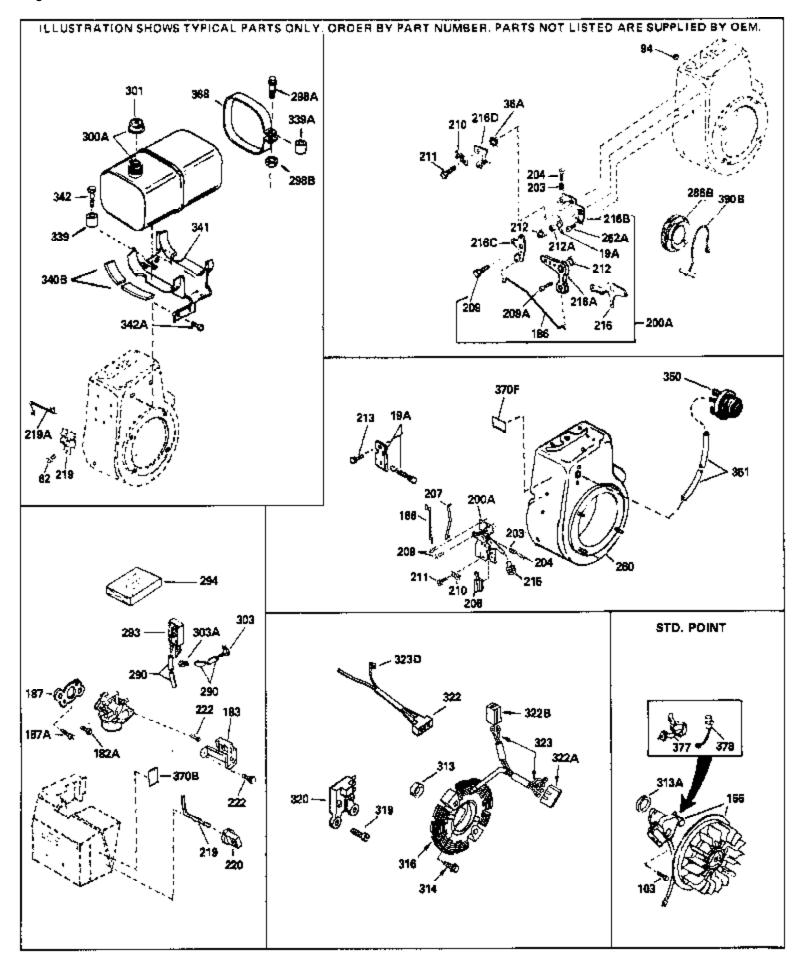

| 103                                                                                                | Part Number 650489 610842                                                                                                                                    | Oty Description  Screw, 1/4-20 x 5/8"  Magneto (Incl. 377 & 378) NOTE: The complete magneto is not available as an assembly. The magneto number is shown for reference purposes only. Order component parts individually, as shown in parts list. (Refer to Division 5, Section B, page 28 for breakdown or Fiche 18A-1, Grid G-1)                                                                                                                                                                                                                                                               |
|----------------------------------------------------------------------------------------------------|--------------------------------------------------------------------------------------------------------------------------------------------------------------|--------------------------------------------------------------------------------------------------------------------------------------------------------------------------------------------------------------------------------------------------------------------------------------------------------------------------------------------------------------------------------------------------------------------------------------------------------------------------------------------------------------------------------------------------------------------------------------------------|
| 200A<br>203<br>204<br>206<br>207<br>209<br>215<br>260<br>275C<br>277A<br>286B<br>290<br>290<br>290 | 34661<br>34677<br>31342<br>650549<br>610973<br>33878<br>650821<br>32410<br>33375D<br>35824<br>650696<br>33662<br>29774<br>30705<br>30962<br>410144B<br>33032 | Link, Governor Control Bracket (Incl.19,19A,203,204, 206,209) Spring, Compression Screw, 5-40 x 7/16" Terminal Assy. (Use as required) Link, Governor-to-throttle Screw, 10-32 x 1/2" Knob, Control Blower Housing (For electric starter) Muffler (Optional quiet muffler) Screw, 5/16-18x2-3/4" (Used with 276A) Hub & Screen Assy., Starter Fuel Line (Braided 8-1/4")(21 cm)(As req.) Fuel Line (Braided 16")(41 cm)(Use as req.) Fuel Line (Braided 32")(81 cm)(Use as req.) Fuel Cap (White Plastic)(Std)(1-1/2" I.D.) Fuel Cap (Red Plastic) (Spurt Resistant, Low Profile) (1-3/16" I.D.) |
| 301                                                                                                | 34210                                                                                                                                                        | Fuel Cap (Red Plastic) (Spurt Resistant, High Profile) (1-3/16" I.D)                                                                                                                                                                                                                                                                                                                                                                                                                                                                                                                             |
| 313A<br>339<br>341<br>342                                                                          | 35355<br>33876<br>35038<br>34167<br>30063<br>34387                                                                                                           | Fuel Cap (Red plastic) (1-1/2" I.D.) Gasket, Stator Spacer, Tank Bracket, Tank mounting (Lower) Screw, Torx T-30, 1/4-20 x 1/2" Decal, Instruction Can be used on HM80 with stamped steel recoil starter.                                                                                                                                                                                                                                                                                                                                                                                        |
| 370F<br>377<br>378                                                                                 | 34870<br>35344<br>30547A<br>30548B<br>35570                                                                                                                  | Decal, Instruction Can be used on HM80 with diecast starter. Decal, Instruction Contact Assy., Breaker Condenser Screen Seal (Can be used on HM80 with stamped steel recoil starter)                                                                                                                                                                                                                                                                                                                                                                                                             |
| 409                                                                                                | 35569                                                                                                                                                        | Spacer (Can be used on HM80 with stamped steel recoil starter)                                                                                                                                                                                                                                                                                                                                                                                                                                                                                                                                   |
| 410                                                                                                | 730573                                                                                                                                                       | Debris Screen Kit (Incl. 360, 370B, 387, 411 &413) (Can be used on HM80 with stamped steel recoil starter)                                                                                                                                                                                                                                                                                                                                                                                                                                                                                       |
| 411                                                                                                | 35568                                                                                                                                                        | Debris Screen (Can be used on HM80 with stamped steel recoil starter)                                                                                                                                                                                                                                                                                                                                                                                                                                                                                                                            |
| 413                                                                                                | 650907                                                                                                                                                       | Screw, 5/16-18 x 1-5/8" (Can be used on HM80 with stamped steel recoil starter)                                                                                                                                                                                                                                                                                                                                                                                                                                                                                                                  |
| 425                                                                                                | 730572                                                                                                                                                       | Starter Muff Kit (Incl. 370J, 426 & 427) (Can be used on HM80 with die cast starter)                                                                                                                                                                                                                                                                                                                                                                                                                                                                                                             |
| 429                                                                                                | 650868                                                                                                                                                       | Screw, 8-18 x 1-1/8" (3 Required) (Use as required) (Refer to Mechanics Handbook for installation instructions).                                                                                                                                                                                                                                                                                                                                                                                                                                                                                 |

| Ref # | Part Number | Qty | Description                                                                                                                                                   |
|-------|-------------|-----|---------------------------------------------------------------------------------------------------------------------------------------------------------------|
| 430   | 611077      |     | Alternator, Add on (Use as required) (Refer to Mechanics Handbook for installation instructions).                                                             |
| 431   | 590609      |     | Centering tube (Use with engines equipped with die cast aluminum starter)(Use as required) (Refer to Mechanics Handbook for installation instructions)        |
| 431   | 590610      |     | Centering tube (Use as required) (Refer to Mechanics Handbook for installation instructions).                                                                 |
| 432   | 611078      |     | A.C. Lighting Connector (Use as required) (Refer to Mechanics Handbook for installation instructions).                                                        |
| 432   | 611079      |     | D.C. Charging Connector (Use as required) (Refer to Mechanics Handbook for installation instructions).                                                        |
| 433   | 590611      |     | Alternator Shaft (4.00") (Use with engines equipped with cast aluminum starter)(Use as required) (Refer to Mechanics Handbook for installation instructions). |
| 433   | 590636      |     | Alternator Shaft (Use with engines equipped with stamped steel starter)(Use as required) (Refer to Mechanics Handbook for installation instructions).         |