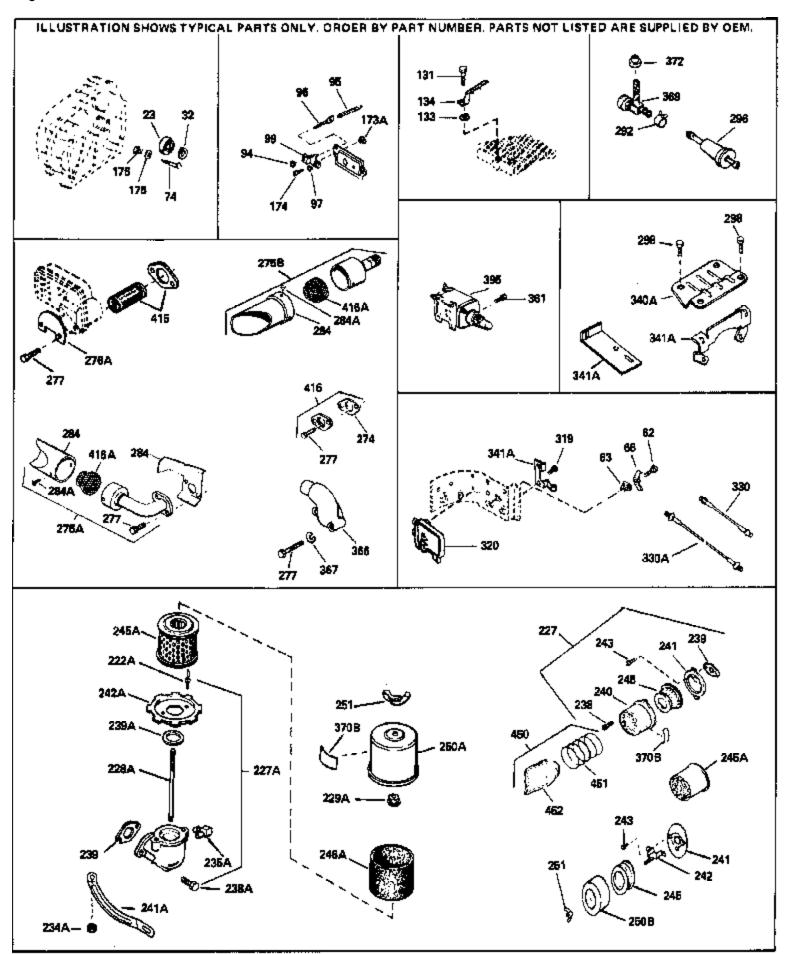

|             | Part Number Qty |                                                                                                            |
|-------------|-----------------|------------------------------------------------------------------------------------------------------------|
|             | 31855           | Retainer, Bearing                                                                                          |
| 97          | 050000          | Lockwasher, Heavy split, #10 (Buy loc ally)                                                                |
|             | 650802          | Screw, 1/4-20 x 5/8" (Use as required )                                                                    |
|             | 650737          | Screw, 1/4-20 x 1/2" (Use as required )                                                                    |
|             | 650738          | Screw, 1/4-20 x 5/8" (Use as required )                                                                    |
|             | 650128          | Screw, 10-24 x 1/2"                                                                                        |
|             | 650597          | Screw, 10-24 x 5/8"                                                                                        |
| 227         | 730127          | Air Cleaner Ass'y. (Incl.238,239,240,241,243,245 & 370) (Use as required)                                  |
| 227         | 730164          | Air Cleaner Ass'y. (Incl. 238, 239, 240, 241, 243 & 245) (Use as required)                                 |
| 228A        | 650824          | Stud, 1/4-20 x 7.33 (Use as required)                                                                      |
|             | 650851          | Stud, 1/4-20 x 8.1 (Use as required) (Used with drilled thru elbow)                                        |
| 220         | 27272A          | * Cacket Air dooper                                                                                        |
|             |                 | * Gasket, Air cleaner                                                                                      |
|             | 27272A          | * Gasket, Air cleaner                                                                                      |
|             | 33266           | Bracket, Air cleaner                                                                                       |
|             | 33267           | Bracket, Air cleaner                                                                                       |
|             | 28820           | Screw, 10-32 x 1/2"                                                                                        |
|             | 33268           | Element, Air cleaner                                                                                       |
|             | 34700           | Element, Air cleaner                                                                                       |
|             | 33269A          | Cover, Air cleaner                                                                                         |
|             | 650513          | Nut, Wing, 1/2-20                                                                                          |
|             | 35865           | Gasket, Exhaust (Use as required)                                                                          |
| 2/58        | 391026          | Muffler (Incl. 284, 284A & 416A) (This spark arresting muffler can be used on any model.)                  |
| 275C        | 35824           | Muffler (Optional quiet muffler)                                                                           |
| 277         | 650729          | Screw, 5/16-18 x 3-3/16"                                                                                   |
| 277A        | 650696          | Screw, 5/16-18x2-3/4" (Used with 276A)                                                                     |
| 292         | 26460           | Clamp, Fuel line (Use as required)                                                                         |
| 298         | 650665          | Screw, 1/4-15 x 7/8"                                                                                       |
|             | 34168           | Bracket, Tank mounting (Upper)                                                                             |
|             | 34387           | Decal, Instruction Can be used on HM80 with stamped steel                                                  |
| 51.52       |                 | recoil starter.                                                                                            |
|             | 34870           | Decal, Instruction Can be used on HM80 with diecast starter.                                               |
| 395         | 33329D          | Starter Motor Kit (110-120 Volt) This 110-120 volt starter                                                 |
|             |                 | motor kit may have been added to this engine. It can be                                                    |
|             |                 | added only if cylinder hasdrilled and tapped starter mounting                                              |
|             |                 | bosses and a ring gear flywheel. Refer to service number                                                   |
|             |                 | stamped on end cap of motor, or on decal for identification.                                               |
|             |                 | Ref                                                                                                        |
| <i>1</i> 08 | 35570           | Screen Seal (Can be used on HM80 with stamped steel                                                        |
| 400         | 33370           | recoil starter)                                                                                            |
| 409         | 35569           | Spacer (Can be used on HM80 with stamped steel recoil starter)                                             |
| 4.5         | 700570          | ,                                                                                                          |
| 410         | 730573          | Debris Screen Kit (Incl. 360, 370B, 387, 411 &413) (Can be used on HM80 with stamped steel recoil starter) |
| 411         | 35568           | Debris Screen (Can be used on HM80 with stamped steel recoil starter)                                      |
| 413         | 650907          | Screw, 5/16-18 x 1-5/8" (Can be used on HM80 with stamped steel recoil starter)                            |
| 415         | 730130          | Exh.Adapter Kit (Incl.274,277)(Use as req.)                                                                |
|             |                 |                                                                                                            |

| Ref # | Part Number | Qty Description                                                                                                                                               |
|-------|-------------|---------------------------------------------------------------------------------------------------------------------------------------------------------------|
| 425   | 730572      | Starter Muff Kit (Incl. 370J, 426 & 427) (Can be used on HM80 with die cast starter)                                                                          |
| 429   | 650868      | Screw, 8-18 $\times$ 1-1/8" (3 Required) (Use as required) (Refer to Mechanics Handbook for installation instructions).                                       |
| 430   | 611077      | Alternator, Add on (Use as required) (Refer to Mechanics Handbook for installation instructions).                                                             |
| 431   | 590609      | Centering tube (Use with engines equipped with die cast aluminum starter)(Use as required) (Refer to Mechanics Handbook for installation instructions)        |
| 431   | 590610      | Centering tube (Use as required) (Refer to Mechanics Handbook for installation instructions).                                                                 |
| 432   | 611078      | A.C. Lighting Connector (Use as required) (Refer to Mechanics Handbook for installation instructions).                                                        |
| 432   | 611079      | D.C. Charging Connector (Use as required) (Refer to Mechanics Handbook for installation instructions).                                                        |
| 433   | 590611      | Alternator Shaft (4.00") (Use with engines equipped with cast aluminum starter)(Use as required) (Refer to Mechanics Handbook for installation instructions). |
| 433   | 590636      | Alternator Shaft (Use with engines equipped with stamped steel starter)(Use as required) (Refer to Mechanics Handbook for installation instructions).         |