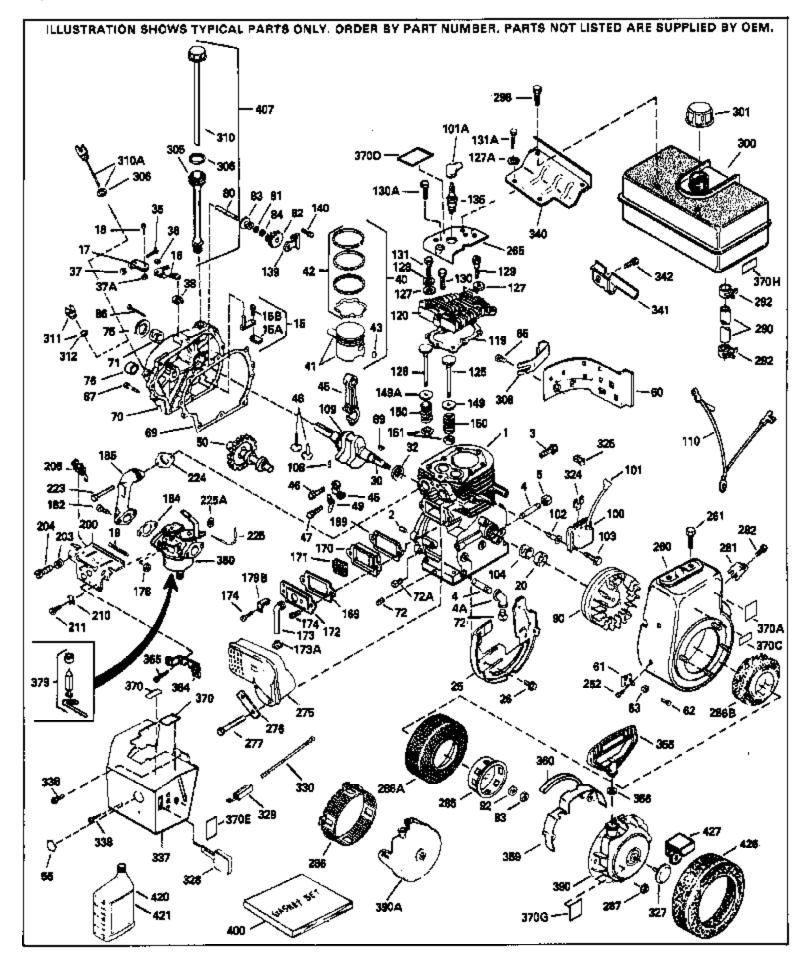

| 1 35385                                | Cylinder (Incl. 2,20,72,72A) (3-1/8" Bore)                       |
|----------------------------------------|------------------------------------------------------------------|
|                                        |                                                                  |
| 2 27652                                | Pin, Dowel                                                       |
| 15B 650494                             | Screw, 6-40 x 5/16"                                              |
| 15A 30700                              | Yoke, Governor                                                   |
| 15 30699C                              | Rod Assy., Governor (Incl. 15A & 15B)                            |
| 16 33454                               | Governor Lever Assy.                                             |
| 17 29916                               | Clamp, Governor lever                                            |
| 18 650548                              | Screw, 8-32 x 5/16"                                              |
| 19 34663                               | Spring, Speed control                                            |
| 20 35319                               | Seal, Oil                                                        |
| 25 35326                               |                                                                  |
|                                        | Baffle, Blower housing                                           |
| 26 650561                              | Screw, 1/4-20 x 5/8"                                             |
| 30 35372A                              | Crankshaft                                                       |
| 35 29826                               | Screw, 10-32 x 3/4"                                              |
| 36 29918                               | Lockwasher, # 8 E.T.                                             |
| 37 29216                               | Nut & Lockwasher, 10-32 "Keps"                                   |
| 37A 30322                              | Locknut, Hex "Keps", 8-32                                        |
| 38 29642                               | Ring, Retaining                                                  |
| 45 35373A                              | Rod Assy., Connecting (Incl. 49)                                 |
| 46 650908                              | Bolt, Connecting rod                                             |
| 47 650882                              | Bolt, Connecting rod                                             |
| 48 34034                               | Lifter, Valve                                                    |
| 49 35374                               | Dipper, Oil                                                      |
| 50 35375                               | Camshaft (MCR)                                                   |
|                                        |                                                                  |
| 60 33273A                              | Extension, Blower housing                                        |
| 65 650128                              | Screw, 10-24 x 1/2"                                              |
| 69 35262                               | * Gasket, Cylinder cover                                         |
| 70 35376                               | Cover, Cylinder (Incl. 75, 80, 311 & 312)                        |
| 71 35377                               | Bushing, Crankshaft                                              |
| 72 27642                               | Plug, Oil drain                                                  |
| 75 35319                               | Seal, Oil                                                        |
| 80 31845                               | Shaft, Mechanical governor                                       |
| 81 30590A                              | Washer, Flat                                                     |
| 82 35378                               | Gear Assy., Governor (Incl. 81)                                  |
| 83 30588A                              | Spool, Governor                                                  |
| 84 29193                               | Ring, Retaining                                                  |
| 86 650833                              | Screw, 1/4-20 x 1-3/16"                                          |
| 87 650832                              | Screw, 1/4-20 x 1-5/10<br>Screw, 1/4-20 x 1-11/16"               |
|                                        | ·                                                                |
| 89 32589                               | Key, Flywheel                                                    |
| 90 611091                              | Flywheel (w/ring gear)                                           |
| 92 650880                              | Washer, Belleville                                               |
| 93 650881                              | Nut, Hex (5/8-18) (Add-on alternator)                            |
| 100 35135                              | Lamination Assy., Solid State                                    |
| 101 610118                             | Cover, Spark plug (Use as required)                              |
| 102 650872                             | Stud, Lamination mounting                                        |
| 103 650814                             | Screw, Torx T-15, 10-24 x 1"                                     |
| 119 34041A                             | * Gasket, Head                                                   |
| 120 34030A                             | Head, Cylinder                                                   |
| 125 27878A                             | Exhaust Valve (Std.) (Incl. 151)                                 |
| 125 27880A                             | Exhaust Valve (1/32" OS) (Incl. 151)                             |
| 126 34035                              | Intake Valve (Std.) (Incl. 151)                                  |
| 126 34035                              |                                                                  |
|                                        | Intake Valve (1/32" OS) (Incl. 151)                              |
| 127A 26073                             | Washer, Flat (Use as required)                                   |
| 127A 650570                            | Washer, Flat (Use as required)                                   |
| 107 650601                             | Washer (Use as req., but not w/6021A screw)                      |
| 127 650691                             |                                                                  |
| 127 000091<br>128 650690<br>129 650727 | Washer, Belleville<br>Screw, 5/16-18 x 1-3/4" (Use as requi red) |

|      |         | / Description                                                                                  |
|------|---------|------------------------------------------------------------------------------------------------|
| 130A | 6021A   | Screw, 5/16-18 x 1-1/2" (Use as required, but do notuse with                                   |
|      |         | 650691 washer)                                                                                 |
| 130  | 650694A | Screw, 5/16-18 x 2" (Use as required)                                                          |
|      | 650713  |                                                                                                |
|      |         | Screw, 5/16-18 x 5/8" (Use as require d)                                                       |
|      | 792028  | Screw, 5/16-18 x 7/8" (Use as require d)                                                       |
|      | 650802  | Screw, 1/4-20 x 5/8" (Use as required )                                                        |
| 131  | 650737  | Screw, 1/4-20 x 1/2" (Use as required )                                                        |
| 131  | 650738  | Screw, 1/4-20 x 5/8" (Use as required )                                                        |
| 135  | 33636   | Resistor Spark Plug (RJ17LM)                                                                   |
|      | 33369   | Bracket, Governor gear                                                                         |
|      | 650836  | Screw, 10-24 x 1/2"                                                                            |
|      | 35862   | Seal Assy., Intake valve                                                                       |
|      |         |                                                                                                |
|      | 27882   | Cap, Upper valve spring                                                                        |
|      | 27881   | Spring, Valve                                                                                  |
|      | 32581   | Cap, Lower valve spring                                                                        |
| 169  | 27896A  | * Gasket, Breather cover                                                                       |
| 170  | 28423   | Body, Breather                                                                                 |
| 171  | 28424   | Element, Breather                                                                              |
|      | 28425   | Cover, Valve spring                                                                            |
|      | 35350   | Tube, Breather                                                                                 |
|      | 650128  | Screw, 10-24 x 1/2"                                                                            |
|      |         |                                                                                                |
|      | 650597  | Screw, 10-24 x 5/8"                                                                            |
|      | 29752   | Nut & Lockwasher, 1/4-28                                                                       |
|      | 30593   | Clip, Primer line (Use as required)                                                            |
| 182  | 30088A  | Screw, 1/4-28 x 1"                                                                             |
| 184  | 33263   | * Gasket, Carburetor                                                                           |
| 185  | 34707   | Pipe, Intake                                                                                   |
|      | 31342   | Spring, Compression                                                                            |
|      | 650549  | Screw, 5-40 x 7/16"                                                                            |
|      | 610973  | Terminal Assy. (Use as required)                                                               |
|      |         |                                                                                                |
|      | 650378  | Screw, Torx T-30, 5/16-18 x 1-1/8 "                                                            |
|      | 27915A  | * Gasket, Intake pipe                                                                          |
|      | 33375D  | Blower Housing (For electric starter)                                                          |
|      | 650788  | Screw, 5/16-18 x 3/4" (Use as require d)                                                       |
| 262  | 29747B  | Screw, 5/16-24 x 21/32"                                                                        |
| 265  | 33272B  | Cover, Cylinder head                                                                           |
|      | 35824   | Muffler (Optional quiet muffler)                                                               |
|      | 33280A  | Muffler                                                                                        |
|      | 31588   | Plate, Muffler locking                                                                         |
|      | 650696  | Screw, 5/16-18x2-3/4" (Used with 276A)                                                         |
|      |         |                                                                                                |
|      | 650729  | Screw, 5/16-18 x 3-3/16"                                                                       |
|      | 33013   | Cover, Starter bubble                                                                          |
|      | 650760  | Screw, 8-32 x 3/8"                                                                             |
| 285  | 32125   | Cup, Starter                                                                                   |
| 286A | 35194   | Screen, Starter                                                                                |
|      | 29752   | Nut & Lockwasher, 1/4-28                                                                       |
|      | 29774   | Fuel Line (Braided 8-1/4")(21 cm)(As req.)                                                     |
|      | 30705   | Fuel Line (Braided 16")(41 cm)(Use as req.)                                                    |
|      | 30962   | Fuel Line (Braided 32")(81 cm)(Use as req.)                                                    |
|      |         |                                                                                                |
|      | 26460   | Clamp, Fuel line (Use as required)                                                             |
|      | 650665  | Screw, 1/4-15 x 7/8"                                                                           |
| 300  | 34156A  | Fuel Tank (Incl. 292 & 301) NOTE: These tanks were                                             |
|      |         | builtwith different size fuel inlet openings. Tanks with the                                   |
|      |         | 1.2/16" ID aparing upo fuel cap 24210 Taples with the                                          |
|      |         | 1-3/16" I.D. opening use fuel cap 34210. Tanks with the                                        |
|      |         | 1-3/16 1.D. opening use fuel cap 34210. Tanks with the 1-1/2" I.D. opening use fuel cap 35355. |
|      | 410144B |                                                                                                |

|     |        | Qty Description                                                                                                                                              |
|-----|--------|--------------------------------------------------------------------------------------------------------------------------------------------------------------|
| 301 | 33032  | Fuel Cap (Red Plastic) (Spurt Resistant, Low Profile) (1-3/16"<br>I.D.)                                                                                      |
| 301 | 34210  | Fuel Cap (Red Plastic) (Spurt Resistant, High Profile)<br>(1-3/16" I.D)                                                                                      |
| 301 | 35355  | Fuel Cap (Red plastic) (1-1/2" I.D.)                                                                                                                         |
|     | 29673  | * Gasket, Oil fill                                                                                                                                           |
|     | 31297  | Dipstick (Incl. 306)                                                                                                                                         |
|     | 29443  | Clip, Fuel line (Use as required)                                                                                                                            |
|     | 34246  | Clip, Ground wire (Use as required)                                                                                                                          |
|     | 34154  |                                                                                                                                                              |
|     |        | Plate, Fuel tank mounting                                                                                                                                    |
|     | 34155  | Bracket, Fuel tank mounting                                                                                                                                  |
|     | 650561 | Screw, 1/4-20 x 5/8"                                                                                                                                         |
|     | 34870  | Decal, Instruction Can be used on HM80 with diecast starter.                                                                                                 |
|     | 34686  | Decal, Name                                                                                                                                                  |
|     | 34346  | Decal, Instruction                                                                                                                                           |
|     | 631021 | Inlet Needle, Seat & Clip Assy.                                                                                                                              |
| 380 | 632351 | Carburetor (Incl. 184) (Refer to Division 5, Section A, page 188 for breakdown or Fiche18A-1, Grid F-5)                                                      |
| 390 | 590479 | Rewind Starter (Refer to Division 5, Section C, page 30 for breakdown or Fiche 18A-1, Grid G-5)                                                              |
| 400 | 33279G | Gasket Set (Incl. items marked*)                                                                                                                             |
|     | 35570  | Screen Seal (Can be used on HM80 with stamped steel                                                                                                          |
|     |        | recoil starter)                                                                                                                                              |
| 409 | 35569  | Spacer (Can be used on HM80 with stamped steel recoil starter)                                                                                               |
| 410 | 730573 | Debris Screen Kit (Incl. 360, 370B, 387, 411 &413) (Can be used on HM80 with stamped steel recoil starter)                                                   |
| 411 | 35568  | Debris Screen (Can be used on HM80 with stamped steel recoil starter)                                                                                        |
| 413 | 650907 | Screw, 5/16-18 x 1-5/8" (Can be used on HM80 with stamped steel recoil starter)                                                                              |
| 420 | 730225 | SAE 30, 4-Cycle Engine Oil (Quart)                                                                                                                           |
|     | 730226 | SAE 5W30, 4-Cycle Engine Oil (Quart)                                                                                                                         |
|     | 730572 | Starter Muff Kit (Incl. 370J, 426 & 4 27) (Can be used on HM80 with die cast starter)                                                                        |
| 429 | 650868 | Screw, 8-18 x 1-1/8" (3 Required) (Use as required) (Refer to Mechanics Handbook for installation instructions).                                             |
| 430 | 611077 | Alternator, Add on (Use as required) (Refer to Mechanics Handbook for installation instructions).                                                            |
| 431 | 590609 | Centering tube (Use with engines equipped with die cast<br>aluminum starter)(Use as required) (Refer to Mechanics<br>Handbook for installation instructions) |
| 431 | 590610 | Centering tube (Use as required) (Refer to Mechanics Handbook for installation instructions).                                                                |
| 432 | 611078 | A.C. Lighting Connector (Use as required) (Refer to Mechanics Handbook for installation instructions).                                                       |
| 432 | 611079 | D.C. Charging Connector (Use as required) (Refer to Mechanics Handbook for installation instructions).                                                       |
|     |        |                                                                                                                                                              |

| Ref # Part Number | Qty Description                                                                                                                                                    |
|-------------------|--------------------------------------------------------------------------------------------------------------------------------------------------------------------|
| 433 590611        | Alternator Shaft (4.00") (Use with engines equipped with cas<br>aluminum starter)(Use as required) (Refer to Mechanics<br>Handbook for installation instructions). |
| 433 590636        | Alternator Shaft (Use with engines equipped with stamped steel starter)(Use as required) (Refer to Mechanics Handbook for installation instructions).              |