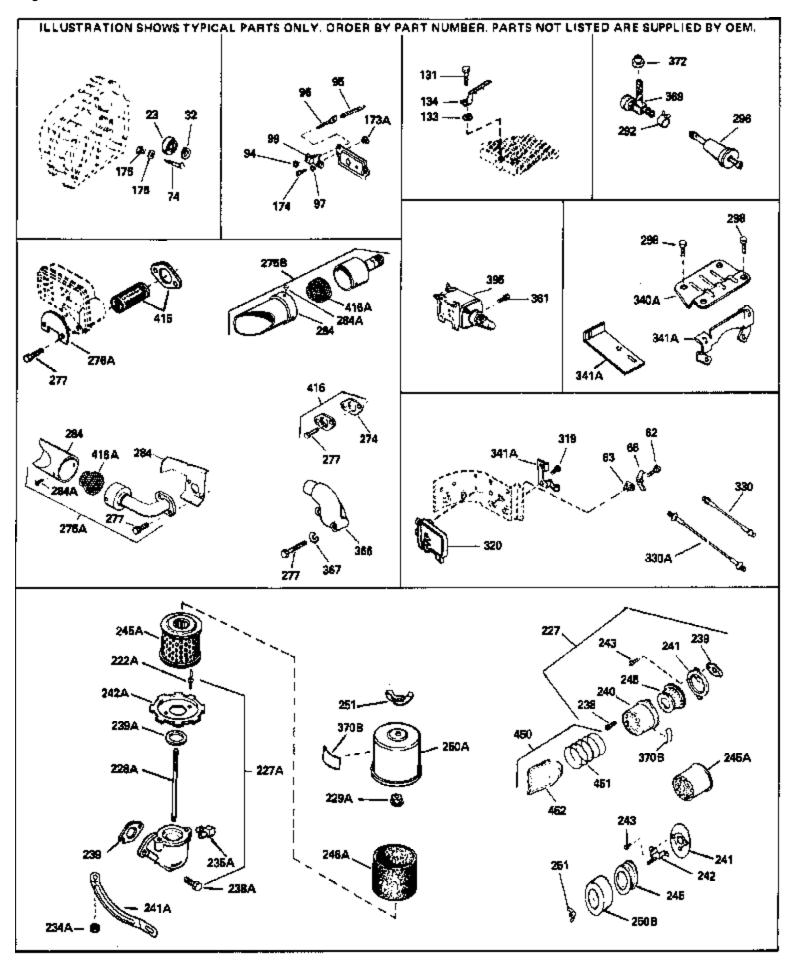

|      |                 | ty Description                                                                                                                                                                                                                                                                                                            |
|------|-----------------|---------------------------------------------------------------------------------------------------------------------------------------------------------------------------------------------------------------------------------------------------------------------------------------------------------------------------|
| 97   | 31855<br>650802 | Retainer, Bearing<br>Lockwasher, Heavy split, #10 (Buy loc ally)<br>Screw, 1/4-20 x 5/8" (Use as required )                                                                                                                                                                                                               |
| 131  | 650737          | Screw, 1/4-20 x 1/2" (Use as required )                                                                                                                                                                                                                                                                                   |
| 131  | 650738          | Screw, 1/4-20 x 5/8" (Use as required )                                                                                                                                                                                                                                                                                   |
| 133  | 650890          | Washer, Lock, 5/16"                                                                                                                                                                                                                                                                                                       |
| 134  | 30747           | Clip, Spark plug shorting                                                                                                                                                                                                                                                                                                 |
|      | 650128          | Screw, 10-24 x 1/2"                                                                                                                                                                                                                                                                                                       |
|      | 650597          | Screw, 10-24 x 5/8"                                                                                                                                                                                                                                                                                                       |
|      | 730127          | Air Cleaner Ass'y. (Incl.238,239,240,241,243,245 & 370)<br>(Use as required)                                                                                                                                                                                                                                              |
| 227  | 730164          | Air Cleaner Ass'y. (Incl. 238, 239, 240, 241, 243 & 245) (Use as required)                                                                                                                                                                                                                                                |
| 228A | 650851          | Stud, 1/4-20 x 8.1 (Use as required) (Used with drilled thru elbow)                                                                                                                                                                                                                                                       |
| 228A | 650824          | Stud, 1/4-20 x 7.33 (Use as required)                                                                                                                                                                                                                                                                                     |
|      | 27272A          | * Gasket, Air cleaner                                                                                                                                                                                                                                                                                                     |
| 239  | 27272A          | * Gasket, Air cleaner                                                                                                                                                                                                                                                                                                     |
|      | 33266           | Bracket, Air cleaner                                                                                                                                                                                                                                                                                                      |
|      | 33267           | Bracket, Air cleaner                                                                                                                                                                                                                                                                                                      |
|      | 28820           | Screw, 10-32 x 1/2"                                                                                                                                                                                                                                                                                                       |
|      | 34700           | Element, Air cleaner                                                                                                                                                                                                                                                                                                      |
|      | 33268           | Element, Air cleaner                                                                                                                                                                                                                                                                                                      |
|      | 33269A          | Cover, Air cleaner                                                                                                                                                                                                                                                                                                        |
|      | 650513          | Nut, Wing, 1/2-20                                                                                                                                                                                                                                                                                                         |
|      | 35865           | •                                                                                                                                                                                                                                                                                                                         |
|      | 391026          | Gasket, Exhaust (Use as required)                                                                                                                                                                                                                                                                                         |
| 2730 | 391026          | Muffler (Incl. 284, 284A & 416A) (This spark arresting muffler can be used on any model.)                                                                                                                                                                                                                                 |
| 275C | 35824           | Muffler (Optional quiet muffler)                                                                                                                                                                                                                                                                                          |
| 277  | 650729          | Screw, 5/16-18 x 3-3/16"                                                                                                                                                                                                                                                                                                  |
| 277A | 650696          | Screw, 5/16-18x2-3/4" (Used with 276A)                                                                                                                                                                                                                                                                                    |
| 292  | 26460           | Clamp, Fuel line (Use as required)                                                                                                                                                                                                                                                                                        |
| 298  | 650665          | Screw, 1/4-15 x 7/8"                                                                                                                                                                                                                                                                                                      |
| 370J | 34870           | Decal, Instruction Can be used on HM80 with diecast starter.                                                                                                                                                                                                                                                              |
|      | 34387           | Decal, Instruction Can be used on HM80 with stamped steel recoil starter.                                                                                                                                                                                                                                                 |
| 395  | 33329D          | Starter Motor Kit (110-120 Volt) This 110-120 volt starter<br>motor kit may have been added to this engine. It can be<br>added only if cylinder hasdrilled and tapped starter mounting<br>bosses and a ring gear flywheel. Refer to service number<br>stamped on end cap of motor, or on decal for identification.<br>Ref |
| 408  | 35570           | Screen Seal (Can be used on HM80 with stamped steel recoil starter)                                                                                                                                                                                                                                                       |
| 409  | 35569           | Spacer (Can be used on HM80 with stamped steel recoil starter)                                                                                                                                                                                                                                                            |
| 410  | 730573          | Debris Screen Kit (Incl. 360, 370B, 387, 411 &413) (Can be used on HM80 with stamped steel recoil starter)                                                                                                                                                                                                                |
| 411  | 35568           | Debris Screen (Can be used on HM80 with stamped steel recoil starter)                                                                                                                                                                                                                                                     |
| 413  | 650907          | Screw, 5/16-18 x 1-5/8" (Can be used on HM80 with stamped steel recoil starter)                                                                                                                                                                                                                                           |
|      |                 |                                                                                                                                                                                                                                                                                                                           |

| Ref # | Part Number 0    | Qty Description                                                                                                                                               |
|-------|------------------|---------------------------------------------------------------------------------------------------------------------------------------------------------------|
|       | 730130<br>730572 | Exh.Adapter Kit (Incl.274,277)(Use as req.)<br>Starter Muff Kit (Incl. 370J, 426 & 4 27) (Can be used on<br>HM80 with die cast starter)                       |
| 429   | 650868           | Screw, 8-18 $\times$ 1-1/8" (3 Required) (Use as required) (Refer to Mechanics Handbook for installation instructions).                                       |
| 430   | 611077           | Alternator, Add on (Use as required) (Refer to Mechanics Handbook for installation instructions).                                                             |
| 431   | 590609           | Centering tube (Use with engines equipped with die cast<br>aluminum starter)(Use as required) (Refer to Mechanics<br>Handbook for installation instructions)  |
| 431   | 590610           | Centering tube (Use as required) (Refer to Mechanics Handbook for installation instructions).                                                                 |
| 432   | 611078           | A.C. Lighting Connector (Use as required) (Refer to<br>Mechanics Handbook for installation instructions).                                                     |
| 432   | 611079           | D.C. Charging Connector (Use as required) (Refer to<br>Mechanics Handbook for installation instructions).                                                     |
| 433   | 590611           | Alternator Shaft (4.00") (Use with engines equipped with cast aluminum starter)(Use as required) (Refer to Mechanics Handbook for installation instructions). |
| 433   | 590636           | Alternator Shaft (Use with engines equipped with stamped steel starter)(Use as required) (Refer to Mechanics Handbook for installation instructions).         |