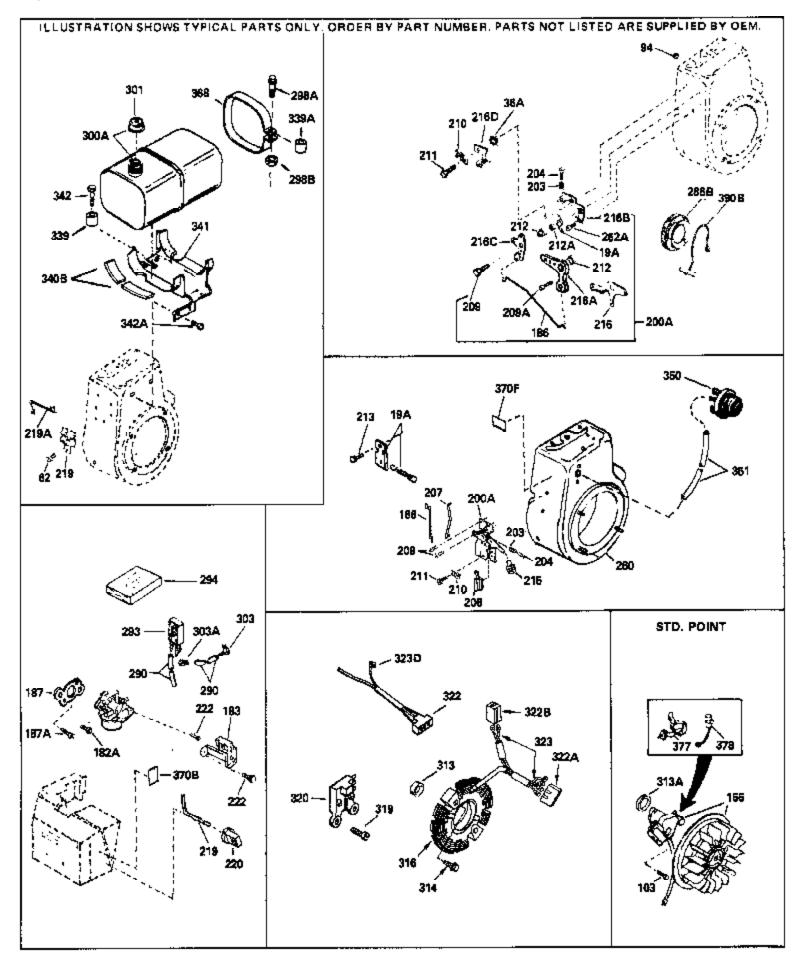

|               |         | Qty | Description                                                    |
|---------------|---------|-----|----------------------------------------------------------------|
|               | 650814  |     | Screw, Torx T-15, 10-24 x 1"                                   |
| 186           | 34661   |     | Link, Governor                                                 |
|               | 34677   |     | Control Bracket (Incl.19,19A,203,204, 206,209)                 |
|               | 31342   |     | Spring, Compression                                            |
|               | 650549  |     | Screw, 5-40 x 7/16"                                            |
|               |         |     |                                                                |
|               | 610973  |     | Terminal Assy. (Use as required)                               |
|               | 33878   |     | Link, Governor-to-throttle                                     |
|               | 650821  |     | Screw, 10-32 x 1/2"                                            |
| 215           | 32410   |     | Knob, Control                                                  |
| 260           | 33375D  |     | Blower Housing (For electric starter)                          |
|               | 35824   |     | Muffler (Optional quiet muffler)                               |
|               | 650696  |     | Screw, 5/16-18x2-3/4" (Used with 276A )                        |
|               | 29774   |     |                                                                |
|               |         |     | Fuel Line (Braided 8-1/4")(21 cm)(As req.)                     |
|               | 30705   |     | Fuel Line (Braided 16")(41 cm)(Use as req.)                    |
|               | 30962   |     | Fuel Line (Braided 32")(81 cm)(Use as req.)                    |
| 301           | 410144B |     | Fuel Cap (White Plastic)(Std)(1-1/2" I.D.)                     |
| 301           | 33032   |     | Fuel Cap (Red Plastic) (Spurt Resistant, Low Profile) (1-3/16" |
|               |         |     | I.D.)                                                          |
| 301           | 34210   |     | Fuel Cap (Red Plastic) (Spurt Resistant, High Profile)         |
|               |         |     | (1-3/16" l.D)                                                  |
| 301           | 35355   |     | Fuel Cap (Red plastic) (1-1/2" I.D.)                           |
|               | 35038   |     | Spacer, Tank                                                   |
|               | 34155   |     | Bracket, Fuel tank mounting                                    |
|               |         |     | •                                                              |
|               | 650561  |     | Screw, 1/4-20 x 5/8"                                           |
|               | 34870   |     | Decal, Instruction Can be used on HM80 with diecast starter.   |
| 370B          | 34387   |     | Decal, Instruction Can be used on HM80 with stamped steel      |
|               |         |     | recoil starter.                                                |
| 370F          | 33962   |     | Decal, Control                                                 |
|               | 35570   |     | Screen Seal (Can be used on HM80 with stamped steel            |
| 100           |         |     | recoil starter)                                                |
| 400           | 05500   |     | ,                                                              |
| 409           | 35569   |     | Spacer (Can be used on HM80 with stamped steel recoil          |
|               |         |     | starter)                                                       |
| 410           | 730573  |     | Debris Screen Kit (Incl. 360, 370B, 387, 411 &413) (Can be     |
|               |         |     | used on HM80 with stamped steel recoil starter)                |
| 444           | 25500   |     |                                                                |
| 411           | 35568   |     | Debris Screen (Can be used on HM80 with stamped steel          |
|               |         |     | recoil starter)                                                |
| 413           | 650907  |     | Screw, 5/16-18 x 1-5/8" (Can be used on HM80 with              |
| 110           |         |     | stamped steel recoil starter)                                  |
|               |         |     | 1 ,                                                            |
| 425           | 730572  |     | Starter Muff Kit (Incl. 370J, 426 & 4 27) (Can be used on      |
|               |         |     | HM80 with die cast starter)                                    |
| 100           | 050000  |     |                                                                |
| 429           | 650868  |     | Screw, 8-18 x 1-1/8" (3 Required) (Use as required) (Refer to  |
|               |         |     | Mechanics Handbook for installation instructions).             |
| 120           | 611077  |     | Alternator, Add on (Use as required) (Refer to Mechanics       |
| 430           | 011077  |     |                                                                |
|               |         |     | Handbook for installation instructions).                       |
| 431           | 590609  |     | Centering tube (Use with engines equipped with die cast        |
|               | 000000  |     | aluminum starter)(Use as required) (Refer to Mechanics         |
|               |         |     |                                                                |
|               |         |     | Handbook for installation instructions)                        |
| 431           | 590610  |     | Centering tube (Use as required) (Refer to Mechanics           |
| - <b>t</b> ∪1 | 000010  |     | Handbook for installation instructions).                       |
|               |         |     |                                                                |
| 432           | 611078  |     | A.C. Lighting Connector (Use as required) (Refer to            |
|               |         |     | Mechanics Handbook for installation instructions).             |
|               |         |     |                                                                |

| Ref # Part Number | Qty Description                                                                                                                                               |
|-------------------|---------------------------------------------------------------------------------------------------------------------------------------------------------------|
| 432 611079        | D.C. Charging Connector (Use as required) (Refer to Mechanics Handbook for installation instructions).                                                        |
| 433 590611        | Alternator Shaft (4.00") (Use with engines equipped with cast aluminum starter)(Use as required) (Refer to Mechanics Handbook for installation instructions). |
| 433 590636        | Alternator Shaft (Use with engines equipped with stamped steel starter)(Use as required) (Refer to Mechanics Handbook for installation instructions).         |