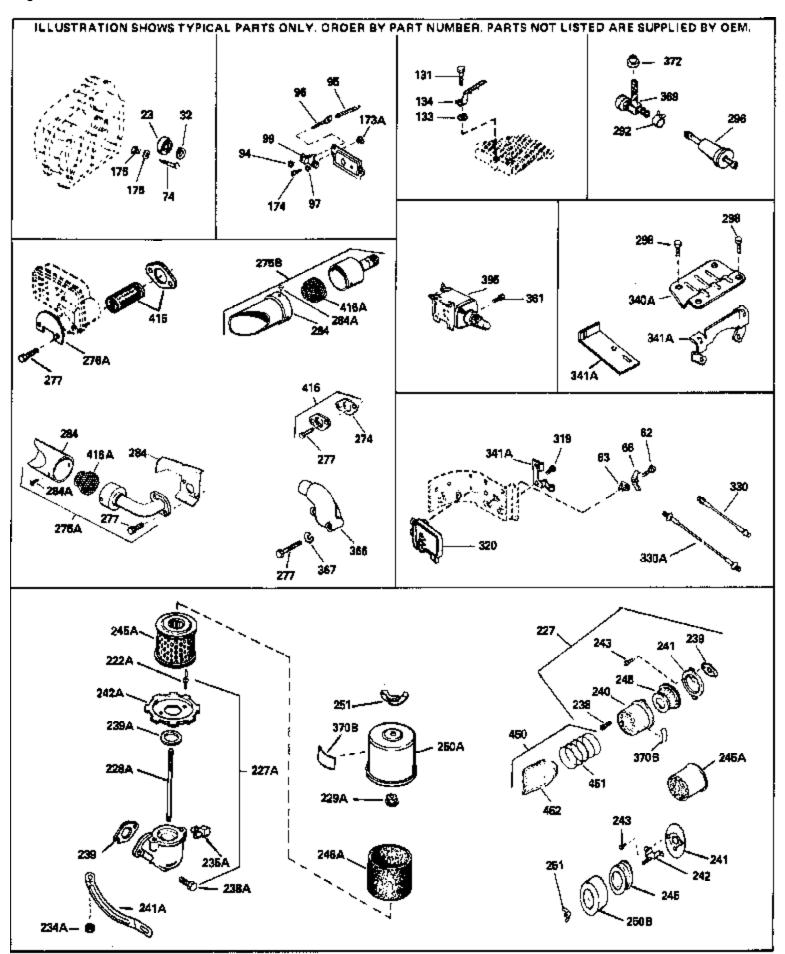

| Ref # | Part Number C | ty Description                                                                                             |
|-------|---------------|------------------------------------------------------------------------------------------------------------|
|       | 31855         | Retainer, Bearing                                                                                          |
| 97    | 31000         | Lockwasher, Heavy split, #10 (Buy loc ally)                                                                |
|       | 650802        | Screw, 1/4-20 x 5/8" (Use as required )                                                                    |
|       | 650737        | Screw, 1/4-20 x 1/2" (Use as required )                                                                    |
|       |               |                                                                                                            |
|       | 650738        | Screw, 1/4-20 x 5/8" (Use as required )                                                                    |
|       | 650890        | Washer, Lock, 5/16"                                                                                        |
|       | 30747         | Clip, Spark plug shorting                                                                                  |
|       | 650128        | Screw, 10-24 x 1/2"                                                                                        |
|       | 650597        | Screw, 10-24 x 5/8"                                                                                        |
| 227   | 730127        | Air Cleaner Ass'y. (Incl.238,239,240,241,243,245 & 370)<br>(Use as required)                               |
| 227   | 730164        | Air Cleaner Ass'y. (Incl. 238, 239, 240, 241, 243 & 245) (Use                                              |
|       |               | as required)                                                                                               |
| 228A  | 650851        | Stud, $1/4$ -20 x 8.1 (Use as required) (Used with drilled thru elbow)                                     |
| 228A  | 650824        | Stud, 1/4-20 x 7.33 (Use as required)                                                                      |
|       | 27272A        | * Gasket, Air cleaner                                                                                      |
|       | 27272A        | * Gasket, Air cleaner                                                                                      |
|       | 33266         | Bracket, Air cleaner                                                                                       |
|       | 33267         | Bracket, Air cleaner                                                                                       |
|       | 28820         | •                                                                                                          |
|       |               | Screw, 10-32 x 1/2"                                                                                        |
|       | 34700         | Element, Air cleaner                                                                                       |
|       | 33268         | Element, Air cleaner                                                                                       |
|       | 33269A        | Cover, Air cleaner                                                                                         |
|       | 650513        | Nut, Wing, 1/2-20                                                                                          |
|       | 35865         | Gasket, Exhaust (Use as required)                                                                          |
| 275B  | 391026        | Muffler (Incl. 284, 284A & 416A) (This spark arresting muffler can be used on any model.)                  |
| 275C  | 35824         | Muffler (Optional quiet muffler)                                                                           |
| 277   | 650729        | Screw, 5/16-18 x 3-3/16"                                                                                   |
| 277A  | 650696        | Screw, 5/16-18x2-3/4" (Used with 276A)                                                                     |
| 292   | 26460         | Clamp, Fuel line (Use as required)                                                                         |
|       | 650665        | Screw, 1/4-15 x 7/8"                                                                                       |
|       | 34870         | Decal, Instruction Can be used on HM80 with diecast starter.                                               |
|       | 34387         | Decal, Instruction Can be used on HM80 with stamped steel                                                  |
| 0,05  |               | recoil starter.                                                                                            |
| 395   | 33329D        | Starter Motor Kit (110-120 Volt) This 110-120 volt starter                                                 |
|       |               | motor kit may have been added to this engine. It can be                                                    |
|       |               | added only if cylinder hasdrilled and tapped starter mounting                                              |
|       |               | bosses and a ring gear flywheel. Refer to service number                                                   |
|       |               | stamped on end cap of motor, or on decal for identification.                                               |
|       |               | Ref                                                                                                        |
| 408   | 35570         | Screen Seal (Can be used on HM80 with stamped steel                                                        |
|       |               | recoil starter)                                                                                            |
| 409   | 35569         | Spacer (Can be used on HM80 with stamped steel recoil starter)                                             |
| 410   | 730573        | Debris Screen Kit (Incl. 360, 370B, 387, 411 &413) (Can be used on HM80 with stamped steel recoil starter) |
| 411   | 35568         | Debris Screen (Can be used on HM80 with stamped steel recoil starter)                                      |
| 4.5   | 050007        | ,                                                                                                          |
| 413   | 650907        | Screw, 5/16-18 x 1-5/8" (Can be used on HM80 with stamped steel recoil starter)                            |
|       |               |                                                                                                            |

| Ref # | Part Number      | Qty | Description                                                                                                                                                   |
|-------|------------------|-----|---------------------------------------------------------------------------------------------------------------------------------------------------------------|
|       | 730130<br>730572 |     | Exh.Adapter Kit (Incl.274,277)(Use as req.) Starter Muff Kit (Incl. 370J, 426 & 427) (Can be used on HM80 with die cast starter)                              |
| 429   | 650868           |     | Screw, 8-18 $\times$ 1-1/8" (3 Required) (Use as required) (Refer to Mechanics Handbook for installation instructions).                                       |
| 430   | 611077           |     | Alternator, Add on (Use as required) (Refer to Mechanics Handbook for installation instructions).                                                             |
| 431   | 590609           |     | Centering tube (Use with engines equipped with die cast aluminum starter)(Use as required) (Refer to Mechanics Handbook for installation instructions)        |
| 431   | 590610           |     | Centering tube (Use as required) (Refer to Mechanics Handbook for installation instructions).                                                                 |
| 432   | 611078           |     | A.C. Lighting Connector (Use as required) (Refer to Mechanics Handbook for installation instructions).                                                        |
| 432   | 611079           |     | D.C. Charging Connector (Use as required) (Refer to Mechanics Handbook for installation instructions).                                                        |
| 433   | 590611           |     | Alternator Shaft (4.00") (Use with engines equipped with cast aluminum starter)(Use as required) (Refer to Mechanics Handbook for installation instructions). |
| 433   | 590636           |     | Alternator Shaft (Use with engines equipped with stamped steel starter)(Use as required) (Refer to Mechanics Handbook for installation instructions).         |