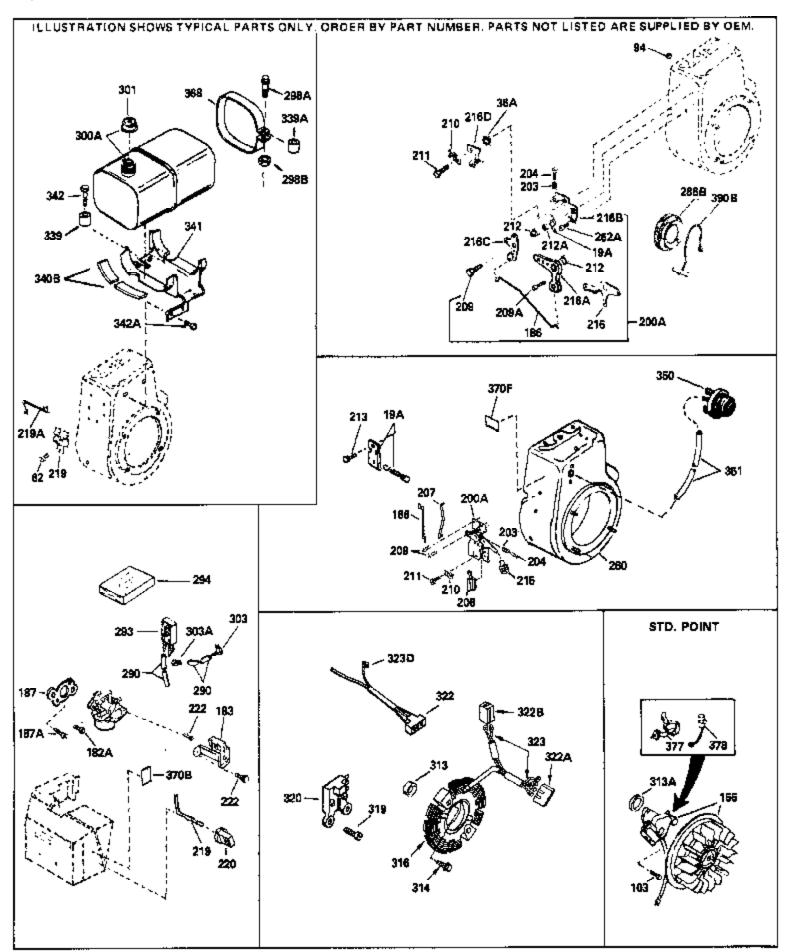

| Dof #       | Part Number Qty | / Description                                                      |
|-------------|-----------------|--------------------------------------------------------------------|
|             | 650814          | Screw, Torx T-15, 10-24 x 1"                                       |
|             | 34661           | Link, Governor                                                     |
|             | 34677           | Control Bracket (Incl.19,19A,203,204, 206,209)                     |
|             | 31342           | Spring, Compression                                                |
|             | 650549          | Screw, 5-40 x 7/16"                                                |
|             | 610973          | Terminal Assy. (Use as required)                                   |
|             | 33878           | Link, Governor-to-throttle                                         |
|             | 650821          | Screw, 10-32 x 1/2"                                                |
|             | 32410           | Knob, Control                                                      |
|             | 33375D          | Blower Housing (For electric starter)                              |
|             | 35824           | Muffler (Optional quiet muffler)                                   |
|             | 650696          | Screw, 5/16-18x2-3/4" (Used with 276A)                             |
|             | 29774           | Fuel Line (Braided 8-1/4")(21 cm)(As req.)                         |
|             | 30705           | Fuel Line (Braided 16")(41 cm)(Use as req.)                        |
|             | 30962           | Fuel Line (Braided 32")(81 cm)(Use as req.)                        |
|             | 410144B         | Fuel Cap (White Plastic)(Std)(1-1/2" I.D.)                         |
|             | 33032           | Fuel Cap (Red Plastic) (Spurt Resistant, Low Profile) (1-3/16"     |
| 00.         | 00002           | I.D.)                                                              |
| 004         | 0.404.0         | •                                                                  |
| 301         | 34210           | Fuel Cap (Red Plastic) (Spurt Resistant, High Profile)             |
|             |                 | (1-3/16" I.D)                                                      |
| 301         | 35355           | Fuel Cap (Red plastic) (1-1/2" I.D.)                               |
| 339         | 35038           | Spacer, Tank                                                       |
| 341         | 34155           | Bracket, Fuel tank mounting                                        |
| 342         | 650561          | Screw, 1/4-20 x 5/8"                                               |
| 370J        | 34870           | Decal, Instruction Can be used on HM80 with diecast starter.       |
| 370B        | 34387           | Decal, Instruction Can be used on HM80 with stamped steel          |
|             |                 | recoil starter.                                                    |
| 370F        | 33962           | Decal, Control                                                     |
|             | 35570           | Screen Seal (Can be used on HM80 with stamped steel                |
| .00         |                 | recoil starter)                                                    |
| 400         | 2550            | •                                                                  |
| 409         | 35569           | Spacer (Can be used on HM80 with stamped steel recoil              |
|             |                 | starter)                                                           |
| 410         | 730573          | Debris Screen Kit (Incl. 360, 370B, 387, 411 &413) (Can be         |
|             |                 | used on HM80 with stamped steel recoil starter)                    |
| <b>∆</b> 11 | 35568           | Debris Screen (Can be used on HM80 with stamped steel              |
| 711         | 00000           | recoil starter)                                                    |
|             |                 | •                                                                  |
| 413         | 650907          | Screw, 5/16-18 x 1-5/8" (Can be used on HM80 with                  |
|             |                 | stamped steel recoil starter)                                      |
| 425         | 730572          | Starter Muff Kit (Incl. 370J, 426 & 427) (Can be used on           |
| .20         | . 656. 2        | HM80 with die cast starter)                                        |
| 400         | 0.000           | ,                                                                  |
| 429         | 650868          | Screw, 8-18 x 1-1/8" (3 Required) (Use as required) (Refer to      |
|             |                 | Mechanics Handbook for installation instructions).                 |
| 430         | 611077          | Alternator, Add on (Use as required) (Refer to Mechanics           |
|             |                 | Handbook for installation instructions).                           |
| 404         | F00000          | ,                                                                  |
| 431         | 590609          | Centering tube (Use with engines equipped with die cast            |
|             |                 | aluminum starter)(Use as required) (Refer to Mechanics             |
|             |                 | Handbook for installation instructions)                            |
| 431         | 590610          | Centering tube (Use as required) (Refer to Mechanics               |
|             |                 | Handbook for installation instructions).                           |
| ΛOO         | 611078          | A.C. Lighting Connector (Use as required) (Refer to                |
| 432         | 011070          | Mechanics Handbook for installation instructions).                 |
|             |                 | ividu iai iius i iai iuuuun iui ii istallatiuti II isti uutiulis). |

| Ref # Part Number<br>432 611079 | Qty Description  D.C. Charging Connector (Use as required) (Refer to Mechanics Handbook for installation instructions).                                       |
|---------------------------------|---------------------------------------------------------------------------------------------------------------------------------------------------------------|
| 433 590611                      | Alternator Shaft (4.00") (Use with engines equipped with cast aluminum starter)(Use as required) (Refer to Mechanics Handbook for installation instructions). |
| 433 590636                      | Alternator Shaft (Use with engines equipped with stamped steel starter)(Use as required) (Refer to Mechanics Handbook for installation instructions).         |