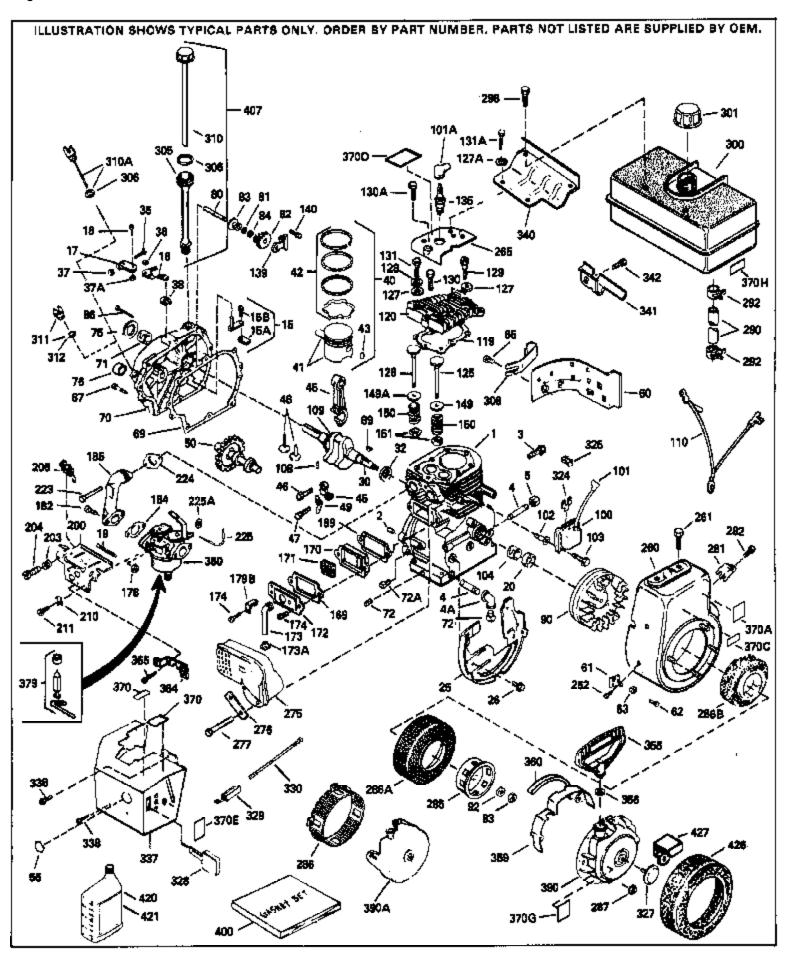

| Ref # | Part Number C | ty Description                              |
|-------|---------------|---------------------------------------------|
| 1     | 35385         | Cylinder (Incl. 2,20,72,72A) (3-1/8" Bore)  |
|       | 27652         | Pin, Dowel                                  |
|       | 650494        | Screw, 6-40 x 5/16"                         |
|       | 30699C        | Rod Assy., Governor (Incl. 15A & 15B)       |
|       | 30700         | Yoke, Governor (Incl. 15/14/152)            |
|       | 33454         |                                             |
|       |               | Governor Lever Assy.                        |
|       | 29916         | Clamp, Governor lever                       |
|       | 650548        | Screw, 8-32 x 5/16"                         |
|       | 34663         | Spring, Speed control                       |
|       | 35319         | Seal, Oil                                   |
|       | 35326         | Baffle, Blower housing                      |
|       | 650561        | Screw, 1/4-20 x 5/8"                        |
|       | 35372A        | Crankshaft                                  |
| 35    | 29826         | Screw, 10-32 x 3/4"                         |
| 36    | 29918         | Lockwasher, #8 E.T.                         |
| 37    | 29216         | Nut & Lockwasher, 10-32 "Keps"              |
| 37A   | 30322         | Locknut, Hex "Keps", 8-32                   |
| 38    | 29642         | Ring, Retaining                             |
| 45    | 35373A        | Rod Assy., Connecting (Incl. 49)            |
|       | 650908        | Bolt, Connecting rod                        |
|       | 650882        | Bolt, Connecting rod                        |
|       | 34034         | Lifter, Valve                               |
|       | 35374         | Dipper, Oil                                 |
|       | 35375         | Camshaft (MCR)                              |
|       | 33273A        | Extension, Blower housing                   |
|       | 650128        | Screw, 10-24 x 1/2"                         |
|       | 35262         | * Gasket, Cylinder cover                    |
|       | 35376         |                                             |
|       |               | Cover, Cylinder (Incl. 75, 80, 311 & 312)   |
|       | 35377         | Bushing, Crankshaft                         |
|       | 27642         | Plug, Oil drain                             |
|       | 35319         | Seal, Oil                                   |
|       | 31845         | Shaft, Mechanical governor                  |
|       | 30590A        | Washer, Flat                                |
|       | 35378         | Gear Assy., Governor (Incl. 81)             |
|       | 30588A        | Spool, Governor                             |
|       | 29193         | Ring, Retaining                             |
|       | 650833        | Screw, 1/4-20 x 1-3/16"                     |
|       | 650832        | Screw, 1/4-20 x 1-11/16"                    |
|       | 32589         | Key, Flywheel                               |
|       | 611091        | Flywheel (w/ring gear)                      |
|       | 650880        | Washer, Belleville                          |
| 93    | 650881        | Nut, Hex (5/8-18) (Add-on alternator)       |
| 100   | 35135         | Lamination Assy., Solid State               |
| 101   | 610118        | Cover, Spark plug (Use as required)         |
| 102   | 650872        | Stud, Lamination mounting                   |
| 103   | 650814        | Screw, Torx T-15, 10-24 x 1"                |
| 119   | 34041A        | * Gasket, Head                              |
|       | 34030A        | Head, Cylinder                              |
|       | 27878A        | Exhaust Valve (Std.) (Incl. 151)            |
|       | 27880A        | Exhaust Valve (1/32" OS) (Incl. 151)        |
|       | 34035         | Intake Valve (Std.) (Incl. 151)             |
|       | 34036         | Intake Valve (1/32" OS) (Incl. 151)         |
|       | 650691        | Washer (Use as req., but not w/6021A screw) |
|       | 26073         | Washer, Flat (Use as required)              |
|       | 650570        | Washer, Flat (Use as required)              |
|       | 650690        | Washer, Belleville                          |
|       | 650727        | Screw, 5/16-18 x 1-3/4" (Use as requi red)  |
|       |               |                                             |
| 130   | 650694A       | Screw, 5/16-18 x 2" (Use as required)       |
|       |               |                                             |

| Ref# | Part Number Qty | Description                                                  |
|------|-----------------|--------------------------------------------------------------|
| 130A | 6021A           | Screw, 5/16-18 x 1-1/2" (Use as required, but do notuse with |
|      |                 | 650691 washer)                                               |
| 131A | 650713          | Screw, 5/16-18 x 5/8" (Use as require d)                     |
|      | 792028          | Screw, 5/16-18 x 7/8" (Use as require d)                     |
|      | 650802          | Screw, 1/4-20 x 5/8" (Use as required )                      |
|      | 650737          | Screw, 1/4-20 x 1/2" (Use as required )                      |
|      | 650738          | Screw, 1/4-20 x 5/8" (Use as required )                      |
|      | 33636           | Resistor Spark Plug (RJ17LM)                                 |
|      | 33369           | Bracket, Governor gear                                       |
|      | 650836          | Screw, 10-24 x 1/2"                                          |
|      | 27882           | Cap, Upper valve spring                                      |
|      | 35862           | Seal Assy., Intake valve                                     |
|      | 27881           | Spring, Valve                                                |
|      | 32581           | Cap, Lower valve spring                                      |
|      | 27896A          | * Gasket, Breather cover                                     |
|      | 28423           | Body, Breather                                               |
|      | 28424           | Element, Breather                                            |
|      | 28425           | Cover, Valve spring                                          |
|      | 35350           | Tube, Breather                                               |
|      | 650128          | Screw, 10-24 x 1/2"                                          |
|      | 650597          | Screw, 10-24 x 5/8"                                          |
|      | 29752           | Nut & Lockwasher, 1/4-28                                     |
|      | 30593           | Clip, Primer line (Use as required)                          |
|      | 30088A          | Screw, 1/4-28 x 1"                                           |
|      | 33263           | * Gasket, Carburetor                                         |
|      | 34707           | Pipe, Intake                                                 |
|      | 31342           | Spring, Compression                                          |
|      | 650549          | Screw, 5-40 x 7/16"                                          |
|      | 610973          | Terminal Assy. (Use as required)                             |
|      | 650378          | Screw, Torx T-30, 5/16-18 x 1-1/8 "                          |
|      | 27915A          | * Gasket, Intake pipe                                        |
|      | 33375D          | Blower Housing (For electric starter)                        |
|      | 650788          | Screw, 5/16-18 x 3/4" (Use as require d)                     |
|      | 29747B          | Screw, 5/16-24 x 21/32"                                      |
|      | 33272B          | Cover, Cylinder head                                         |
|      | 35824           | Muffler (Optional quiet muffler)                             |
|      | 33280A          | Muffler                                                      |
|      | 31588           | Plate, Muffler locking                                       |
|      | 650729          | Screw, 5/16-18 x 3-3/16"                                     |
|      | 650696          | Screw, 5/16-18x2-3/4" (Used with 276A)                       |
|      | 33013           | Cover, Starter bubble                                        |
|      | 650760          | Screw, 8-32 x 3/8"                                           |
|      | 35287           | Cup, Starter                                                 |
|      | 35446           | Screen, Starter (Stationary)                                 |
|      | 29752           | Nut & Lockwasher, 1/4-28                                     |
|      | 29774           | Fuel Line (Braided 8-1/4")(21 cm)(As req.)                   |
|      | 30705           | Fuel Line (Braided 16")(41 cm)(Use as req.)                  |
|      | 30962           | Fuel Line (Braided 32")(81 cm)(Use as req.)                  |
|      | 26460           | Clamp, Fuel line (Use as required)                           |
|      | 650665          | Screw, 1/4-15 x 7/8"                                         |
|      | 34156A          | Fuel Tank (Incl. 292 & 301) NOTE: These tanks were           |
|      |                 | builtwith different size fuel inlet openings. Tanks with the |
|      |                 | 1-3/16" I.D. opening use fuel cap 34210. Tanks with the      |
|      |                 | 1-1/2" I.D. opening use fuel cap 35355.                      |
| 204  | 440444D         |                                                              |
| 301  | 410144B         | Fuel Cap (White Plastic)(Std)(1-1/2" I.D.)                   |

|                                                                                    | Part Number<br>33032                                                                                                          | Qty | Description Fuel Cap (Red Plastic) (Spurt Resistant, Low Profile) (1-3/16" I.D.)                                                                                                                                                                                                                                                                                                                                                                                                             |
|------------------------------------------------------------------------------------|-------------------------------------------------------------------------------------------------------------------------------|-----|----------------------------------------------------------------------------------------------------------------------------------------------------------------------------------------------------------------------------------------------------------------------------------------------------------------------------------------------------------------------------------------------------------------------------------------------------------------------------------------------|
| 301                                                                                | 34210                                                                                                                         |     | Fuel Cap (Red Plastic) (Spurt Resistant, High Profile) (1-3/16" I.D)                                                                                                                                                                                                                                                                                                                                                                                                                         |
| 306<br>310<br>325<br>325<br>327<br>340<br>341<br>342<br>370J<br>370<br>370A<br>379 | 35355<br>29673<br>31297<br>29443<br>34246<br>35392<br>34154<br>34155<br>650561<br>34870<br>34346<br>34686<br>631021<br>632351 |     | Fuel Cap (Red plastic) (1-1/2" I.D.)  * Gasket, Oil fill  Dipstick (Incl. 306)  Clip, Fuel line (Use as required)  Clip, Ground wire (Use as required)  Plug, Starter  Plate, Fuel tank mounting  Bracket, Fuel tank mounting  Screw, 1/4-20 x 5/8"  Decal, Instruction Can be used on HM80 with diecast starter.  Decal, Instruction  Decal, Name  Inlet Needle, Seat & Clip Assy.  Carburetor (Incl. 184) (Refer to Division 5, Section A, page 188 for breakdown or Fiche18A-1, Grid F-5) |
| 390A                                                                               | 590633                                                                                                                        |     | Rewind Starter (Refer to Division 5, Section C, page 30 for breakdown or Fiche 18A-1, Grid G-5)                                                                                                                                                                                                                                                                                                                                                                                              |
|                                                                                    | 33279G<br>35570                                                                                                               |     | Gasket Set (Incl. items marked*) Screen Seal (Can be used on HM80 with stamped steel recoil starter)                                                                                                                                                                                                                                                                                                                                                                                         |
| 409                                                                                | 35569                                                                                                                         |     | Spacer (Can be used on HM80 with stamped steel recoil starter)                                                                                                                                                                                                                                                                                                                                                                                                                               |
| 410                                                                                | 730573                                                                                                                        |     | Debris Screen Kit (Incl. 360, 370B, 387, 411 &413) (Can be used on HM80 with stamped steel recoil starter)                                                                                                                                                                                                                                                                                                                                                                                   |
| 411                                                                                | 35568                                                                                                                         |     | Debris Screen (Can be used on HM80 with stamped steel recoil starter)                                                                                                                                                                                                                                                                                                                                                                                                                        |
| 413                                                                                | 650907                                                                                                                        |     | Screw, 5/16-18 x 1-5/8" (Can be used on HM80 with stamped steel recoil starter)                                                                                                                                                                                                                                                                                                                                                                                                              |
| 421                                                                                | 730225<br>730226<br>730572                                                                                                    |     | SAE 30, 4-Cycle Engine Oil (Quart) SAE 5W30, 4-Cycle Engine Oil (Quart) Starter Muff Kit (Incl. 370J, 426 & 4 27) (Can be used on HM80 with die cast starter)                                                                                                                                                                                                                                                                                                                                |
| 429                                                                                | 650868                                                                                                                        |     | Screw, 8-18 x 1-1/8" (3 Required) (Use as required) (Refer to Mechanics Handbook for installation instructions).                                                                                                                                                                                                                                                                                                                                                                             |
| 430                                                                                | 611077                                                                                                                        |     | Alternator, Add on (Use as required) (Refer to Mechanics Handbook for installation instructions).                                                                                                                                                                                                                                                                                                                                                                                            |
| 431                                                                                | 590609                                                                                                                        |     | Centering tube (Use with engines equipped with die cast aluminum starter)(Use as required) (Refer to Mechanics Handbook for installation instructions)                                                                                                                                                                                                                                                                                                                                       |
| 431                                                                                | 590610                                                                                                                        |     | Centering tube (Use as required) (Refer to Mechanics Handbook for installation instructions).                                                                                                                                                                                                                                                                                                                                                                                                |
| 432                                                                                | 611078                                                                                                                        |     | A.C. Lighting Connector (Use as required) (Refer to Mechanics Handbook for installation instructions).                                                                                                                                                                                                                                                                                                                                                                                       |
| 432                                                                                | 611079                                                                                                                        |     | D.C. Charging Connector (Use as required) (Refer to Mechanics Handbook for installation instructions).                                                                                                                                                                                                                                                                                                                                                                                       |
|                                                                                    |                                                                                                                               |     |                                                                                                                                                                                                                                                                                                                                                                                                                                                                                              |