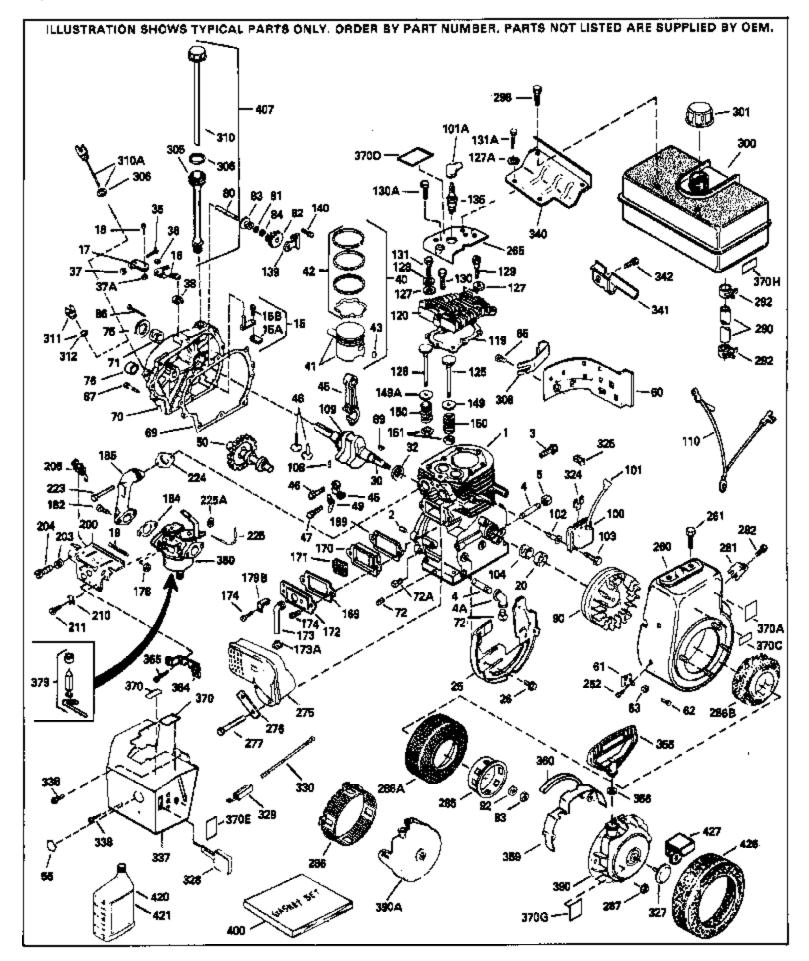

|     |         | Qty | Description                                  |
|-----|---------|-----|----------------------------------------------|
| 1   | 34348B  |     | Cylinder (Incl.2,20,72,72A) (3-1/8" B ore)   |
| 2   | 27652   |     | Pin, Dowel                                   |
| 15A | 30700   |     | Yoke, Governor                               |
|     | 650494  |     | Screw, 6-40 x 5/16"                          |
|     | 30699C  |     | Rod Assy., Governor (Incl. 15A & 15B)        |
|     | 33454   |     | Governor Lever Assy.                         |
|     | 29916   |     | Clamp, Governor lever                        |
|     | 650548  |     | •                                            |
|     |         |     | Screw, 8-32 x 5/16"                          |
|     | 32630   |     | Seal, Oil                                    |
|     | 35256A  |     | Baffle, Blower housing                       |
|     | 650561  |     | Screw, 1/4-20 x 5/8"                         |
|     | 35207   |     | Crankshaft (Incl. 108 & 109)                 |
|     | 29826   |     | Screw, 10-32 x 3/4"                          |
|     | 29918   |     | Lockwasher, # 8 E.T.                         |
|     | 29216   |     | Nut & Lockwasher, 10-32 "Keps"               |
| 37A | 30322   |     | Locknut, Hex "Keps", 8-32                    |
| 38  | 29642   |     | Ring, Retaining                              |
| 40  | 34552   |     | Piston, Pin & Ring Set (Std.) (3-1/8")       |
| 40  | 34553   |     | Piston, Pin & Ring Set (.010" OS)            |
| 40  | 34554   |     | Piston, Pin & Ring Set (.020" OS)            |
|     | 34329A  |     | Piston & Pin Ass'y.(Std)(Incl.43)(3-1 /8")   |
|     | 34330A  |     | Piston & Pin Ass'y. (.010" OS)(Incl. 43)     |
|     | 34331A  |     | Piston & Pin Ass'y. (.020" OS)(Incl. 43)     |
|     | 34332   |     | Ring Set (Std.) (3-1/8" Bore)                |
|     | 34333   |     | Ring Set (.010" OS)                          |
|     | 34334   |     | Ring Set (.020" OS)                          |
|     | 27888   |     | Ring, Piston pin retaining                   |
|     | 32591C  |     | Rod Assy., Connecting (Incl. 49)             |
|     |         |     |                                              |
|     | 650662C |     | Bolt, Connecting rod (2 pieces)              |
|     | 34034   |     | Lifter, Valve                                |
|     | 34242   |     | Dipper, Oil                                  |
|     | 34143   |     | Camshaft (MCR)                               |
|     | 33273A  |     | Extension, Blower housing                    |
|     | 650128  |     | Screw, 10-24 x 1/2"                          |
|     | 35262   |     | * Gasket, Cylinder cover                     |
|     | 33367B  |     | Cylinder Cover (Incl. 71, 75, 80, 311 & 312) |
|     | 33368   |     | Bushing, Crankshaft                          |
| 72  | 27642   |     | Plug, Oil drain                              |
| 75  | 31950   |     | Seal, Oil                                    |
| 80  | 31845   |     | Shaft, Mechanical governor                   |
| 81  | 30590A  |     | Washer, Flat                                 |
| 82  | 30591   |     | Gear Assy., Governor (Incl. 81)              |
|     | 30588A  |     | Spool, Governor                              |
|     | 29193   |     | Ring, Retaining                              |
|     | 650833  |     | Screw, 1/4-20 x 1-3/16"                      |
|     | 650832  |     | Screw, 1/4-20 x 1-11/16"                     |
|     | 32589   |     | Key, Flywheel                                |
|     | 611090  |     | Flywheel                                     |
|     | 650815  |     | Washer, Belleville                           |
|     | 8116    |     |                                              |
|     |         |     | Nut, Hex (1/2-20)                            |
|     | 35135   |     | Lamination Assy., Solid State                |
|     | 27276   |     | Cover, Spark plug                            |
|     | 610118  |     | Cover, Spark plug (Use as required)          |
|     | 650872  |     | Stud, Lamination mounting                    |
|     | 650814  |     | Screw, Torx T-15, 10-24 x 1"                 |
|     | 29783   |     | Pin, Crankshaft gear                         |
|     | 33245   |     | Gear, Crankshaft                             |
| 119 | 34041A  |     | * Gasket, Head                               |
|     |         |     |                                              |

|      | Part Number Qt | y Description                                                |
|------|----------------|--------------------------------------------------------------|
| 120  | 34030A         | Head, Cylinder                                               |
| 125  | 27878A         | Exhaust Valve (Std.) (Incl. 151)                             |
| 125  | 27880A         | Exhaust Valve (1/32" OS) (Incl. 151)                         |
|      | 34035          | Intake Valve (Std.) (Incl. 151)                              |
|      | 34036          | Intake Valve (1/32" OS) (Incl. 151)                          |
|      | 26073          |                                                              |
|      |                | Washer, Flat (Use as required)                               |
|      | 650570         | Washer, Flat (Use as required)                               |
|      | 650691         | Washer (Use as req., but not w/6021A screw)                  |
|      | 650690         | Washer, Belleville                                           |
| 129  | 650727         | Screw, 5/16-18 x 1-3/4" (Use as requi red)                   |
| 130  | 650694A        | Screw, 5/16-18 x 2" (Use as required)                        |
| 130A | 6021A          | Screw, 5/16-18 x 1-1/2" (Use as required, but do notuse with |
|      |                | 650691 washer)                                               |
| 131A | 650713         | Screw, 5/16-18 x 5/8" (Use as require d)                     |
| 131A | 792028         | Screw, 5/16-18 x 7/8" (Use as require d)                     |
| 131  | 650802         | Screw, 1/4-20 x 5/8" (Use as required )                      |
|      | 650737         | Screw, 1/4-20 x 1/2" (Use as required )                      |
|      | 650738         | Screw, $1/4-20 \times 5/8$ " (Use as required )              |
|      | 33636          | Resistor Spark Plug (RJ17LM)                                 |
|      |                |                                                              |
|      | 33369          | Bracket, Governor gear                                       |
|      | 650836         | Screw, 10-24 x 1/2"                                          |
|      | 35862          | Seal Assy., Intake valve                                     |
|      | 27882          | Cap, Upper valve spring                                      |
| 150  | 27881          | Spring, Valve                                                |
| 151  | 32581          | Cap, Lower valve spring                                      |
| 169  | 27896A         | * Gasket, Breather cover                                     |
|      | 28423          | Body, Breather                                               |
|      | 28424          | Element, Breather                                            |
|      | 28425          | Cover, Valve spring                                          |
|      |                |                                                              |
|      | 35350          | Tube, Breather                                               |
|      | 650128         | Screw, 10-24 x 1/2"                                          |
|      | 650597         | Screw, 10-24 x 5/8"                                          |
|      | 29752          | Nut & Lockwasher, 1/4-28                                     |
| 179B | 30593          | Clip, Primer line (Use as required)                          |
| 182  | 30088A         | Screw, 1/4-28 x 1"                                           |
| 184  | 33263          | * Gasket, Carburetor                                         |
|      | 34707          | Pipe, Intake                                                 |
|      | 610973         | Terminal Assy. (Use as required)                             |
|      | 650378         | Screw, Torx T-30, 5/16-18 x 1-1/8 "                          |
|      |                |                                                              |
|      | 27915A         | * Gasket, Intake pipe                                        |
|      | 33375D         | Blower Housing (For electric starter)                        |
|      | 650788         | Screw, 5/16-18 x 3/4" (Use as require d)                     |
|      | 29747B         | Screw, 5/16-24 x 21/32"                                      |
| 265  | 33272B         | Cover, Cylinder head                                         |
| 275C | 35824          | Muffler (Optional quiet muffler)                             |
|      | 650696         | Screw, 5/16-18x2-3/4" (Used with 276A )                      |
|      | 33013          | Cover, Starter bubble                                        |
|      | 650760         | Screw, 8-32 x 3/8"                                           |
|      | 32125          | Cup, Starter                                                 |
|      |                |                                                              |
|      | 35194          | Screen, Starter                                              |
|      | 29752          | Nut & Lockwasher, 1/4-28                                     |
|      | 29774          | Fuel Line (Braided 8-1/4")(21 cm)(As req.)                   |
| 290  | 30705          | Fuel Line (Braided 16")(41 cm)(Use as req.)                  |
|      | 30962          | Fuel Line (Braided 32")(81 cm)(Use as req.)                  |
|      | 26460          | Clamp, Fuel line (Use as required)                           |
| 202  |                |                                                              |
| 208  | 650665         | Screw, 1/4-15 x 7/8"                                         |