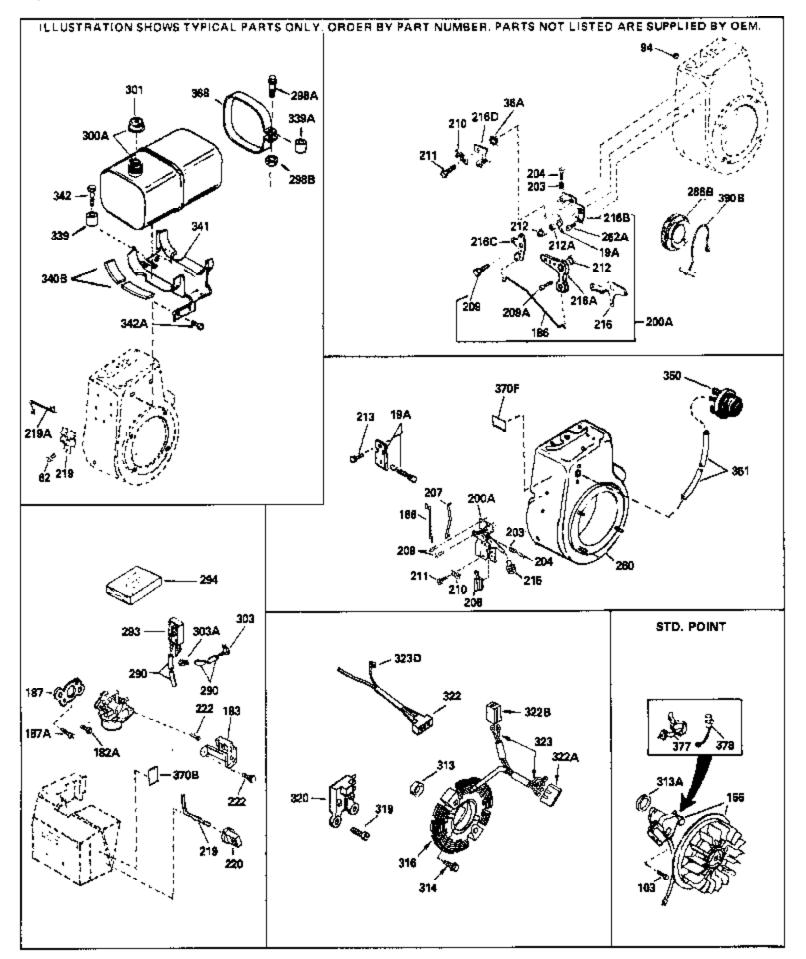

|             |         | y Description                                                  |
|-------------|---------|----------------------------------------------------------------|
| 94          | 33450   | Nut Lock, 10-32                                                |
| 103         | 650814  | Screw, Torx T-15, 10-24 x 1"                                   |
|             | 610973  | Terminal Assy. (Use as required)                               |
|             | 33878   | Link, Governor-to-throttle                                     |
|             | 33375D  | Blower Housing (For electric starter)                          |
|             |         |                                                                |
|             | 35824   | Muffler (Optional quiet muffler)                               |
|             | 650696  | Screw, 5/16-18x2-3/4" (Used with 276A)                         |
|             | 29774   | Fuel Line (Braided 8-1/4")(21 cm)(As req.)                     |
| 290         | 30705   | Fuel Line (Braided 16")(41 cm)(Use as req.)                    |
| 290         | 30962   | Fuel Line (Braided 32")(81 cm)(Use as req.)                    |
|             | 410144B | Fuel Cap (White Plastic)(Std)(1-1/2" I.D.)                     |
|             | 33032   | Fuel Cap (Red Plastic) (Spurt Resistant, Low Profile) (1-3/16" |
| 001         |         | I.D.)                                                          |
| 301         | 34210   | Fuel Cap (Red Plastic) (Spurt Resistant, High Profile)         |
|             |         | (1-3/16" I.D)                                                  |
| 301         | 35355   | Fuel Cap (Red plastic) (1-1/2" I.D.)                           |
| 339         | 35038   | Spacer, Tank                                                   |
| 341         | 34155   | Bracket, Fuel tank mounting                                    |
|             | 650561  | Screw, 1/4-20 x 5/8"                                           |
|             | 34870   | Decal, Instruction Can be used on HM80 with diecast starter.   |
|             | 34387   | Decal, Instruction Can be used on HM80 with stamped steel      |
| 5700        | 34307   | recoil starter.                                                |
|             |         |                                                                |
| 408         | 35570   | Screen Seal (Can be used on HM80 with stamped steel            |
|             |         | recoil starter)                                                |
| 409         | 35569   | Spacer (Can be used on HM80 with stamped steel recoil          |
| -00         | 00000   | starter)                                                       |
|             |         | Starter                                                        |
| 410         | 730573  | Debris Screen Kit (Incl. 360, 370B, 387, 411 &413) (Can be     |
|             |         | used on HM80 with stamped steel recoil starter)                |
|             | 05500   |                                                                |
| 411         | 35568   | Debris Screen (Can be used on HM80 with stamped steel          |
|             |         | recoil starter)                                                |
| /13         | 650907  | Screw, 5/16-18 x 1-5/8" (Can be used on HM80 with              |
| 415         | 050507  | stamped steel recoil starter)                                  |
|             |         |                                                                |
| 425         | 730572  | Starter Muff Kit (Incl. 370J, 426 & 4 27) (Can be used on      |
|             |         | HM80 with die cast starter)                                    |
|             |         | ,                                                              |
| 429         | 650868  | Screw, 8-18 x 1-1/8" (3 Required) (Use as required) (Refer to  |
|             |         | Mechanics Handbook for installation instructions).             |
| 100         | 044077  |                                                                |
| 430         | 611077  | Alternator, Add on (Use as required) (Refer to Mechanics       |
|             |         | Handbook for installation instructions).                       |
| 121         | 500600  | Contoring tube (Lice with opgings equipped with dis cast       |
| 431         | 590609  | Centering tube (Use with engines equipped with die cast        |
|             |         | aluminum starter)(Use as required) (Refer to Mechanics         |
|             |         | Handbook for installation instructions)                        |
| <u>⊿</u> 21 | 590610  | Centering tube (Use as required) (Refer to Mechanics           |
|             | 350010  | •                                                              |
|             |         | Handbook for installation instructions).                       |
| 432         | 611078  | A.C. Lighting Connector (Use as required) (Refer to            |
|             |         | Mechanics Handbook for installation instructions).             |
|             |         | ,                                                              |
| 432         | 611079  | D.C. Charging Connector (Use as required) (Refer to            |
|             |         | Mechanics Handbook for installation instructions).             |
| 400         | 500611  | ,                                                              |
| 433         | 590611  | Alternator Shaft (4.00") (Use with engines equipped with cast  |
|             |         | aluminum starter)(Use as required) (Refer to Mechanics         |
|             |         | Handbook for installation instructions).                       |
|             |         | -                                                              |