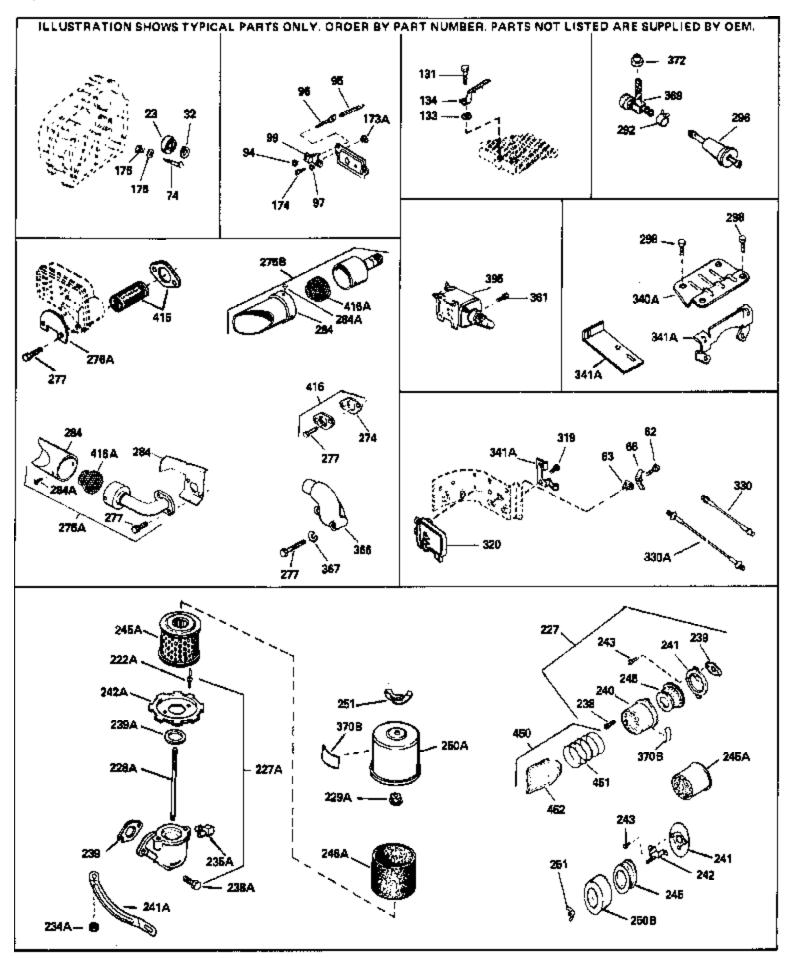

|      |        | Description                                                                                                |
|------|--------|------------------------------------------------------------------------------------------------------------|
| 74   | 31855  | Retainer, Bearing                                                                                          |
| 94   | 33450  | Nut Lock, 10-32                                                                                            |
|      | 30886A | Spring, Extension                                                                                          |
|      | 30845A | Bolt, Governor spring adjusting                                                                            |
|      | 30043A |                                                                                                            |
| 97   |        | Lockwasher, Heavy split, #10 (Buy loc ally)                                                                |
|      | 650802 | Screw, 1/4-20 x 5/8" (Use as required )                                                                    |
| 131  | 650737 | Screw, 1/4-20 x 1/2" (Use as required )                                                                    |
| 131  | 650738 | Screw, 1/4-20 x 5/8" (Use as required )                                                                    |
| 133  | 650890 | Washer, Lock, 5/16"                                                                                        |
|      | 30747  | Clip, Spark plug shorting                                                                                  |
|      | 650128 | Screw, 10-24 x 1/2"                                                                                        |
|      |        |                                                                                                            |
|      | 650597 | Screw, 10-24 x 5/8"                                                                                        |
| 227  | 730127 | Air Cleaner Ass'y. (Incl.238,239,240,241,243,245 & 370)<br>(Use as required)                               |
| 227  | 730164 | Air Cleaner Ass'y. (Incl. 238, 239, 240, 241, 243 & 245) (Use                                              |
|      |        | as required)                                                                                               |
| 228A | 650824 | Stud, 1/4-20 x 7.33 (Use as required)                                                                      |
| 228A | 650851 | Stud, 1/4-20 x 8.1 (Use as required) (Used with drilled thru                                               |
|      |        | elbow)                                                                                                     |
| 239  | 27272A | * Gasket, Air cleaner                                                                                      |
|      | 27272A | * Gasket, Air cleaner                                                                                      |
|      | 33266  |                                                                                                            |
|      |        | Bracket, Air cleaner                                                                                       |
|      | 33267  | Bracket, Air cleaner                                                                                       |
|      | 28820  | Screw, 10-32 x 1/2"                                                                                        |
| 245  | 33268  | Element, Air cleaner                                                                                       |
| 245A | 34700  | Element, Air cleaner                                                                                       |
| 250B | 33269A | Cover, Air cleaner                                                                                         |
|      | 650513 | Nut, Wing, 1/2-20                                                                                          |
|      | 35865  | Gasket, Exhaust (Use as required)                                                                          |
|      | 35824  |                                                                                                            |
|      |        | Muffler (Optional quiet muffler)                                                                           |
| 2738 | 391026 | Muffler (Incl. 284, 284A & 416A) (This spark arresting muffler can be used on any model.)                  |
| 277A | 650696 | Screw, 5/16-18x2-3/4" (Used with 276A)                                                                     |
|      | 26460  | Clamp, Fuel line (Use as required)                                                                         |
|      | 650665 | Screw, 1/4-15 x 7/8"                                                                                       |
|      |        | •                                                                                                          |
|      | 34870  | Decal, Instruction Can be used on HM80 with diecast starter.                                               |
| 370B | 34387  | Decal, Instruction Can be used on HM80 with stamped steel                                                  |
|      |        | recoil starter.                                                                                            |
| 395  | 33329D | Starter Motor Kit (110-120 Volt) This 110-120 volt starter                                                 |
| 000  |        | motor kit may have been added to this engine. It can be                                                    |
|      |        |                                                                                                            |
|      |        | added only if cylinder hasdrilled and tapped starter mounting                                              |
|      |        | bosses and a ring gear flywheel. Refer to service number                                                   |
|      |        | stamped on end cap of motor, or on decal for identification.                                               |
|      |        | Ref                                                                                                        |
| 400  | 25570  | Scroop Sool (Cop be used on LIMO) with stormed start                                                       |
| 408  | 35570  | Screen Seal (Can be used on HM80 with stamped steel recoil starter)                                        |
| 409  | 35569  | Spacer (Can be used on HM80 with stamped steel recoil                                                      |
|      |        | starter)                                                                                                   |
|      | 700570 |                                                                                                            |
| 410  | 730573 | Debris Screen Kit (Incl. 360, 370B, 387, 411 &413) (Can be used on HM80 with stamped steel recoil starter) |
|      |        |                                                                                                            |
| 411  | 35568  | Debris Screen (Can be used on HM80 with stamped steel                                                      |
|      |        | recoil starter)                                                                                            |
|      |        | recoil starter)                                                                                            |
|      |        |                                                                                                            |