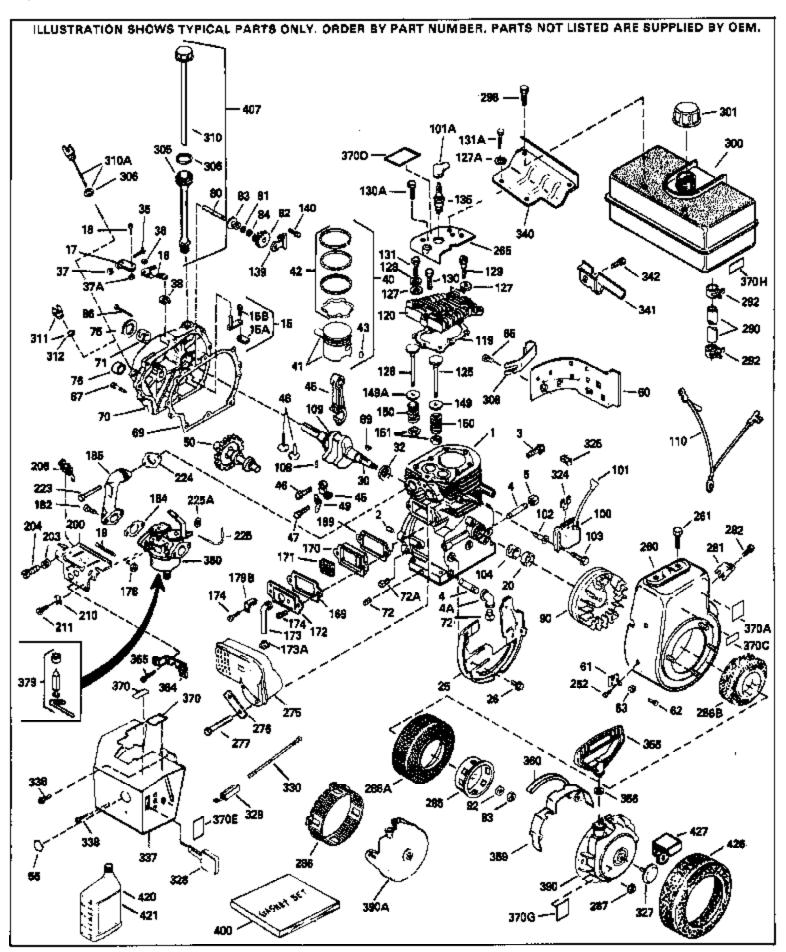

| Dof # | Port Number Otiv | Description                                           |
|-------|------------------|-------------------------------------------------------|
| -     | •                | Description Odinder (Incl. 2.20.72.73A) (3.1/9" Pere) |
|       | 35385            | Cylinder (Incl. 2,20,72,72A) (3-1/8" Bore)            |
|       | 27652            | Pin, Dowel                                            |
|       | 30700            | Yoke, Governor                                        |
|       | 650494           | Screw, 6-40 x 5/16"                                   |
|       | 30699C           | Rod Assy., Governor (Incl. 15A & 15B)                 |
|       | 33454            | Governor Lever Assy.                                  |
|       | 29916            | Clamp, Governor lever                                 |
|       | 650548           | Screw, 8-32 x 5/16"                                   |
|       | 34663            | Spring, Speed control                                 |
|       | 35319            | Seal, Oil                                             |
|       | 35326            | Baffle, Blower housing                                |
|       | 650561           | Screw, 1/4-20 x 5/8"                                  |
|       | 35420A           | Crankshaft                                            |
|       | 33628            | Washer, Thrust                                        |
|       | 29826            | Screw, 10-32 x 3/4"                                   |
|       | 29918            | Lockwasher, #8 E.T.                                   |
|       | 29216            | Nut & Lockwasher, 10-32 "Keps"                        |
|       | 30322            | Locknut, Hex "Keps", 8-32                             |
|       | 29642            | Ring, Retaining                                       |
|       | 35373A           | Rod Assy., Connecting (Incl. 49)                      |
|       | 650908           | Bolt, Connecting rod                                  |
|       | 650882           | Bolt, Connecting rod                                  |
|       | 34034            | Lifter, Valve                                         |
|       | 35374            | Dipper, Oil                                           |
|       | 35375            | Camshaft (MCR)                                        |
|       | 33273A           | Extension, Blower housing                             |
|       | 650128           | Screw, 10-24 x 1/2"                                   |
|       | 35262_           | * Gasket, Cylinder cover                              |
|       | 33626B           | Cyl. Cover (Incl.71,74,75,80,175,176, 311,312)        |
|       | 27642            | Plug, Oil drain                                       |
|       | 33625            | Seal, Oil                                             |
|       | 31845            | Shaft, Mechanical governor                            |
|       | 30590A           | Washer, Flat                                          |
|       | 35378            | Gear Assy., Governor (Incl. 81)                       |
|       | 30588A           | Spool, Governor                                       |
|       | 29193            | Ring, Retaining                                       |
|       | 650833           | Screw, 1/4-20 x 1-3/16"                               |
|       | 650832           | Screw, 1/4-20 x 1-11/16"                              |
|       | 32589            | Key, Flywheel                                         |
|       | 611090           | Flywheel                                              |
|       | 650880           | Washer, Belleville                                    |
|       | 650881           | Nut, Hex (5/8-18) (Add-on alternator)                 |
|       | 35135            | Lamination Assy., Solid State                         |
|       | 610118           | Cover, Spark plug (Use as required)                   |
|       | 650872           | Stud, Lamination mounting                             |
|       | 650814           | Screw, Torx T-15, 10-24 x 1"                          |
|       | 35187            | Ground Wire                                           |
|       | 34041A           | * Gasket, Head                                        |
|       | 34030A           | Head, Cylinder                                        |
|       | 27878A           | Exhaust Valve (Std.) (Incl. 151)                      |
|       | 27880A           | Exhaust Valve (1/32" OS) (Incl. 151)                  |
|       | 34035            | Intake Valve (Std.) (Incl. 151)                       |
|       | 34036            | Intake Valve (1/32" OS) (Incl. 151)                   |
|       | 650691           | Washer (Use as req., but not w/6021A screw)           |
|       | 26073            | Washer, Flat (Use as required)                        |
|       | 650570           | Washer, Flat (Use as required)                        |
|       | 650690           | Washer, Belleville                                    |
| 129   | 650727           | Screw, 5/16-18 x 1-3/4" (Use as requi red)            |

| Ref # | Part Number Qty  | Description                                                  |
|-------|------------------|--------------------------------------------------------------|
| 130A  | 6021A            | Screw, 5/16-18 x 1-1/2" (Use as required, but do notuse with |
|       |                  | 650691 washer)                                               |
| 130   | 650694A          | Screw, 5/16-18 x 2" (Use as required)                        |
|       | 650802           | Screw, 1/4-20 x 5/8" (Use as required)                       |
|       | 650737           | Screw, 1/4-20 x 1/2" (Use as required )                      |
|       | 650738           | Screw, 1/4-20 x 5/8" (Use as required )                      |
| 131A  | 650713           | Screw, 5/16-18 x 5/8" (Use as require d)                     |
| 131A  | 792028           | Screw, 5/16-18 x 7/8" (Use as require d)                     |
| 135   | 33636            | Resistor Spark Plug (RJ17LM)                                 |
| 139   | 33369            | Bracket, Governor gear                                       |
| 140   | 650836           | Screw, 10-24 x 1/2"                                          |
| 149   | 27882            | Cap, Upper valve spring                                      |
| 149A  | 35862            | Seal Assy., Intake valve                                     |
|       | 27881            | Spring, Valve                                                |
|       | 32581            | Cap, Lower valve spring                                      |
|       | 27896A           | * Gasket, Breather cover                                     |
|       | 28423            | Body, Breather                                               |
|       | 28424            | Element, Breather                                            |
|       | 28425            | Cover, Valve spring                                          |
|       | 35350            | Tube, Breather                                               |
|       | 650128           | Screw, 10-24 x 1/2"                                          |
|       | 650597           | Screw, 10-24 x 5/8"                                          |
|       | 29752            | Nut & Lockwasher, 1/4-28                                     |
|       | 30593            | Clip, Primer line (Use as required)                          |
|       | 30088A           | Screw, 1/4-28 x 1"                                           |
|       | 33263            | * Gasket, Carburetor                                         |
|       | 34707            | Pipe, Intake                                                 |
|       | 31342            | Spring, Compression                                          |
|       | 650549           | Screw, 5-40 x 7/16"  Terminal Apply (Lips on required)       |
|       | 610973           | Terminal Assy. (Use as required)                             |
|       | 650378<br>27915A | Screw, Torx T-30, 5/16-18 x 1-1/8 " * Gasket, Intake pipe    |
|       | 33375D           | Blower Housing (For electric starter)                        |
|       | 650788           | Screw, 5/16-18 x 3/4" (Use as require d)                     |
|       | 29747B           | Screw, 5/16-24 x 21/32"                                      |
|       | 33272B           | Cover, Cylinder head                                         |
|       | 34185A           | Muffler (Spark Arresting)                                    |
|       | 35824            | Muffler (Optional quiet muffler)                             |
|       | 31588            | Plate, Muffler locking                                       |
|       | 650696           | Screw, 5/16-18x2-3/4" (Used with 276A)                       |
|       | 650729           | Screw, 5/16-18 x 3-3/16"                                     |
|       | 33013            | Cover, Starter bubble                                        |
| 282   | 650760           | Screw, 8-32 x 3/8"                                           |
| 285   | 35287            | Cup, Starter                                                 |
| 286   | 35446            | Screen, Starter (Stationary)                                 |
| 287   | 29752            | Nut & Lockwasher, 1/4-28                                     |
| 290   | 29774            | Fuel Line (Braided 8-1/4")(21 cm)(As req.)                   |
| 290   | 30705            | Fuel Line (Braided 16")(41 cm)(Use as req.)                  |
|       | 30962            | Fuel Line (Braided 32")(81 cm)(Use as req.)                  |
|       | 26460            | Clamp, Fuel line (Use as required)                           |
|       | 650665           | Screw, 1/4-15 x 7/8"                                         |
| 300   | 34156A           | Fuel Tank (Incl. 292 & 301) NOTE: These tanks were           |
|       |                  | builtwith different size fuel inlet openings. Tanks with the |
|       |                  | 1-3/16" I.D. opening use fuel cap 34210. Tanks with the      |
|       |                  | 1-1/2" I.D. opening use fuel cap 35355.                      |
| 301   | 410144B          | Fuel Cap (White Plastic)(Std)(1-1/2" I.D.)                   |
|       |                  |                                                              |

|                                                                              | Part Number<br>33032                                                                                                          | Qty | Description Fuel Cap (Red Plastic) (Spurt Resistant, Low Profile) (1-3/16" I.D.)                                                                                                                                                                                                                                                                                                                                                                                                             |
|------------------------------------------------------------------------------|-------------------------------------------------------------------------------------------------------------------------------|-----|----------------------------------------------------------------------------------------------------------------------------------------------------------------------------------------------------------------------------------------------------------------------------------------------------------------------------------------------------------------------------------------------------------------------------------------------------------------------------------------------|
| 301                                                                          | 34210                                                                                                                         |     | Fuel Cap (Red Plastic) (Spurt Resistant, High Profile) (1-3/16" I.D)                                                                                                                                                                                                                                                                                                                                                                                                                         |
| 306<br>310<br>325<br>325<br>327<br>340<br>341<br>370A<br>370J<br>370J<br>379 | 35355<br>29673<br>31297<br>29443<br>34246<br>35392<br>34154<br>34155<br>650561<br>34686<br>34870<br>34346<br>631021<br>632351 |     | Fuel Cap (Red plastic) (1-1/2" I.D.)  * Gasket, Oil fill  Dipstick (Incl. 306)  Clip, Fuel line (Use as required)  Clip, Ground wire (Use as required)  Plug, Starter  Plate, Fuel tank mounting  Bracket, Fuel tank mounting  Screw, 1/4-20 x 5/8"  Decal, Name  Decal, Instruction Can be used on HM80 with diecast starter.  Decal, Instruction  Inlet Needle, Seat & Clip Assy.  Carburetor (Incl. 184) (Refer to Division 5, Section A, page 188 for breakdown or Fiche18A-1, Grid F-5) |
| 390A                                                                         | 590633                                                                                                                        |     | Rewind Starter (Refer to Division 5, Section C, page 30 for breakdown or Fiche 18A-1, Grid G-5)                                                                                                                                                                                                                                                                                                                                                                                              |
|                                                                              | 33279G<br>35570                                                                                                               |     | Gasket Set (Incl. items marked*)<br>Screen Seal (Can be used on HM80 with stamped steel<br>recoil starter)                                                                                                                                                                                                                                                                                                                                                                                   |
| 409                                                                          | 35569                                                                                                                         |     | Spacer (Can be used on HM80 with stamped steel recoil starter)                                                                                                                                                                                                                                                                                                                                                                                                                               |
| 410                                                                          | 730573                                                                                                                        |     | Debris Screen Kit (Incl. 360, 370B, 387, 411 &413) (Can be used on HM80 with stamped steel recoil starter)                                                                                                                                                                                                                                                                                                                                                                                   |
| 411                                                                          | 35568                                                                                                                         |     | Debris Screen (Can be used on HM80 with stamped steel recoil starter)                                                                                                                                                                                                                                                                                                                                                                                                                        |
| 413                                                                          | 650907                                                                                                                        |     | Screw, 5/16-18 x 1-5/8" (Can be used on HM80 with stamped steel recoil starter)                                                                                                                                                                                                                                                                                                                                                                                                              |
| 421                                                                          | 730225<br>730226<br>730572                                                                                                    |     | SAE 30, 4-Cycle Engine Oil (Quart) SAE 5W30, 4-Cycle Engine Oil (Quart) Starter Muff Kit (Incl. 370J, 426 & 427) (Can be used on HM80 with die cast starter)                                                                                                                                                                                                                                                                                                                                 |
| 429                                                                          | 650868                                                                                                                        |     | Screw, 8-18 $\times$ 1-1/8" (3 Required) (Use as required) (Refer to Mechanics Handbook for installation instructions).                                                                                                                                                                                                                                                                                                                                                                      |
| 430                                                                          | 611077                                                                                                                        |     | Alternator, Add on (Use as required) (Refer to Mechanics Handbook for installation instructions).                                                                                                                                                                                                                                                                                                                                                                                            |
| 431                                                                          | 590609                                                                                                                        |     | Centering tube (Use with engines equipped with die cast aluminum starter)(Use as required) (Refer to Mechanics Handbook for installation instructions)                                                                                                                                                                                                                                                                                                                                       |
| 431                                                                          | 590610                                                                                                                        |     | Centering tube (Use as required) (Refer to Mechanics Handbook for installation instructions).                                                                                                                                                                                                                                                                                                                                                                                                |
| 432                                                                          | 611078                                                                                                                        |     | A.C. Lighting Connector (Use as required) (Refer to Mechanics Handbook for installation instructions).                                                                                                                                                                                                                                                                                                                                                                                       |
| 432                                                                          | 611079                                                                                                                        |     | D.C. Charging Connector (Use as required) (Refer to Mechanics Handbook for installation instructions).                                                                                                                                                                                                                                                                                                                                                                                       |
|                                                                              |                                                                                                                               |     |                                                                                                                                                                                                                                                                                                                                                                                                                                                                                              |

| Ref # Part Number | Qty Description                                                                                                                                               |
|-------------------|---------------------------------------------------------------------------------------------------------------------------------------------------------------|
| 433 590611        | Alternator Shaft (4.00") (Use with engines equipped with cast aluminum starter)(Use as required) (Refer to Mechanics Handbook for installation instructions). |
| 433 590636        | Alternator Shaft (Use with engines equipped with stamped steel starter)(Use as required) (Refer to Mechanics Handbook for installation instructions).         |