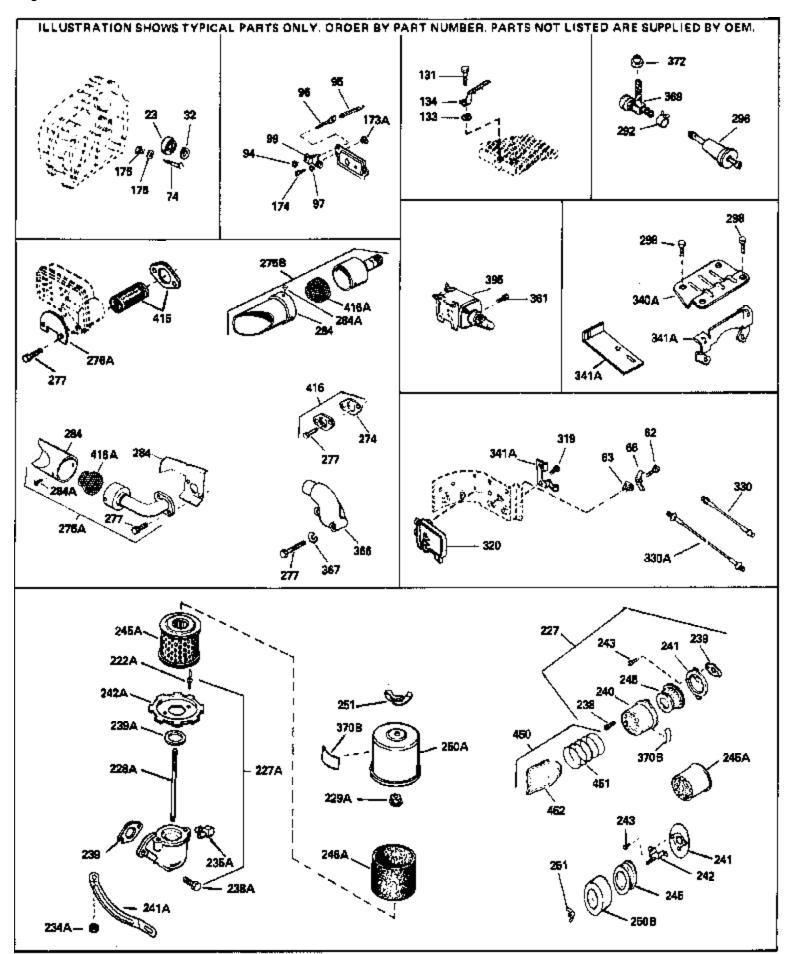

| Ref # | Part Number 0    | Qty Description                                                                |
|-------|------------------|--------------------------------------------------------------------------------|
|       | 33627            | Bearing, Ball                                                                  |
|       | 33628            | Washer, Thrust                                                                 |
|       | 31855            | Retainer, Bearing                                                              |
| 97    | 0.1000           | Lockwasher, Heavy split, #10 (Buy loc ally)                                    |
|       | 650802           | Screw, 1/4-20 x 5/8" (Use as required )                                        |
|       | 650737           | Screw, 1/4-20 x 3/6 (Use as required )                                         |
|       | 650738           | Screw, 1/4-20 x 1/2 (Use as required ) Screw, 1/4-20 x 5/8" (Use as required ) |
|       |                  | • ,                                                                            |
|       | 650128<br>650507 | Screw, 10-24 x 1/2"                                                            |
|       | 650597           | Screw, 10-24 x 5/8"                                                            |
|       | 650778           | Lockwasher                                                                     |
|       | 650580           | Nut, Lock, 10-24                                                               |
| 221   | 730164           | Air Cleaner Ass'y. (Incl. 238, 239, 240, 241, 243 & 245) (Use                  |
|       |                  | as required)                                                                   |
| 227   | 730127           | Air Cleaner Ass'y. (Incl.238,239,240,241,243,245 & 370)                        |
|       |                  | (Use as required)                                                              |
| 0004  | 050004           | ,                                                                              |
|       | 650824           | Stud, 1/4-20 x 7.33 (Use as required)                                          |
| 228A  | 650851           | Stud, 1/4-20 x 8.1 (Use as required) (Used with drilled thru                   |
|       |                  | elbow)                                                                         |
| 239   | 27272A           | * Gasket, Air cleaner                                                          |
|       | 27272A           | * Gasket, Air cleaner                                                          |
|       | 33266            | Bracket, Air cleaner                                                           |
|       | 33267            | Bracket, Air cleaner                                                           |
|       | 28820            | Screw, 10-32 x 1/2"                                                            |
|       | 34700            | Element, Air cleaner                                                           |
|       | 33268            | Element, Air cleaner                                                           |
|       | 33269A           | Cover, Air cleaner                                                             |
|       | 650513           | Nut, Wing, 1/2-20                                                              |
|       | 35865            | Gasket, Exhaust (Use as required)                                              |
|       | 35824            | Muffler (Optional quiet muffler)                                               |
|       | 391026           | Muffler (Incl. 284, 284A & 416A) (This spark arresting muffler                 |
| 2130  | 391020           | can be used on any model.)                                                     |
|       |                  | can be used on any model.)                                                     |
|       | 650729           | Screw, 5/16-18 x 3-3/16"                                                       |
| 277A  | 650696           | Screw, 5/16-18x2-3/4" (Used with 276A)                                         |
| 292   | 26460            | Clamp, Fuel line (Use as required)                                             |
| 298   | 650665           | Screw, 1/4-15 x 7/8"                                                           |
| 370J  | 34870            | Decal, Instruction Can be used on HM80 with diecast starter.                   |
| 370B  | 34387            | Decal, Instruction Can be used on HM80 with stamped steel                      |
|       |                  | recoil starter.                                                                |
| 205   | 22220D           | Startor Motor Kit /110 120 \/olt\ This 110 120 \/olt\ atartar                  |
| 395   | 33329D           | Starter Motor Kit (110-120 Volt) This 110-120 volt starter                     |
|       |                  | motor kit may have been added to this engine. It can be                        |
|       |                  | added only if cylinder hasdrilled and tapped starter mounting                  |
|       |                  | bosses and a ring gear flywheel. Refer to service number                       |
|       |                  | stamped on end cap of motor, or on decal for identification.                   |
|       |                  | Ref                                                                            |
| 408   | 35570            | Screen Seal (Can be used on HM80 with stamped steel                            |
|       |                  | recoil starter)                                                                |
| 400   | 05500            | ,                                                                              |
| 409   | 35569            | Spacer (Can be used on HM80 with stamped steel recoil                          |
|       |                  | starter)                                                                       |
| 410   | 730573           | Debris Screen Kit (Incl. 360, 370B, 387, 411 &413) (Can be                     |
|       |                  | used on HM80 with stamped steel recoil starter)                                |
|       | 05500            | ·                                                                              |
| 411   | 35568            | Debris Screen (Can be used on HM80 with stamped steel                          |
|       |                  | recoil starter)                                                                |
|       |                  |                                                                                |

| Ref # | Part Number | Qty | Description                                                                                                                                                   |
|-------|-------------|-----|---------------------------------------------------------------------------------------------------------------------------------------------------------------|
| 413   | 650907      | -   | Screw, 5/16-18 x 1-5/8" (Can be used on HM80 with stamped steel recoil starter)                                                                               |
|       | 730130      |     | Exh.Adapter Kit (Incl.274,277)(Use as req.)                                                                                                                   |
| 425   | 730572      |     | Starter Muff Kit (Incl. 370J, 426 & 427) (Can be used on HM80 with die cast starter)                                                                          |
| 429   | 650868      |     | Screw, 8-18 x 1-1/8" (3 Required) (Use as required) (Refer to Mechanics Handbook for installation instructions).                                              |
| 430   | 611077      |     | Alternator, Add on (Use as required) (Refer to Mechanics Handbook for installation instructions).                                                             |
| 431   | 590609      |     | Centering tube (Use with engines equipped with die cast aluminum starter)(Use as required) (Refer to Mechanics Handbook for installation instructions)        |
| 431   | 590610      |     | Centering tube (Use as required) (Refer to Mechanics Handbook for installation instructions).                                                                 |
| 432   | 611078      |     | A.C. Lighting Connector (Use as required) (Refer to Mechanics Handbook for installation instructions).                                                        |
| 432   | 611079      |     | D.C. Charging Connector (Use as required) (Refer to Mechanics Handbook for installation instructions).                                                        |
| 433   | 590611      |     | Alternator Shaft (4.00") (Use with engines equipped with cast aluminum starter)(Use as required) (Refer to Mechanics Handbook for installation instructions). |
| 433   | 590636      |     | Alternator Shaft (Use with engines equipped with stamped steel starter)(Use as required) (Refer to Mechanics Handbook for installation instructions).         |