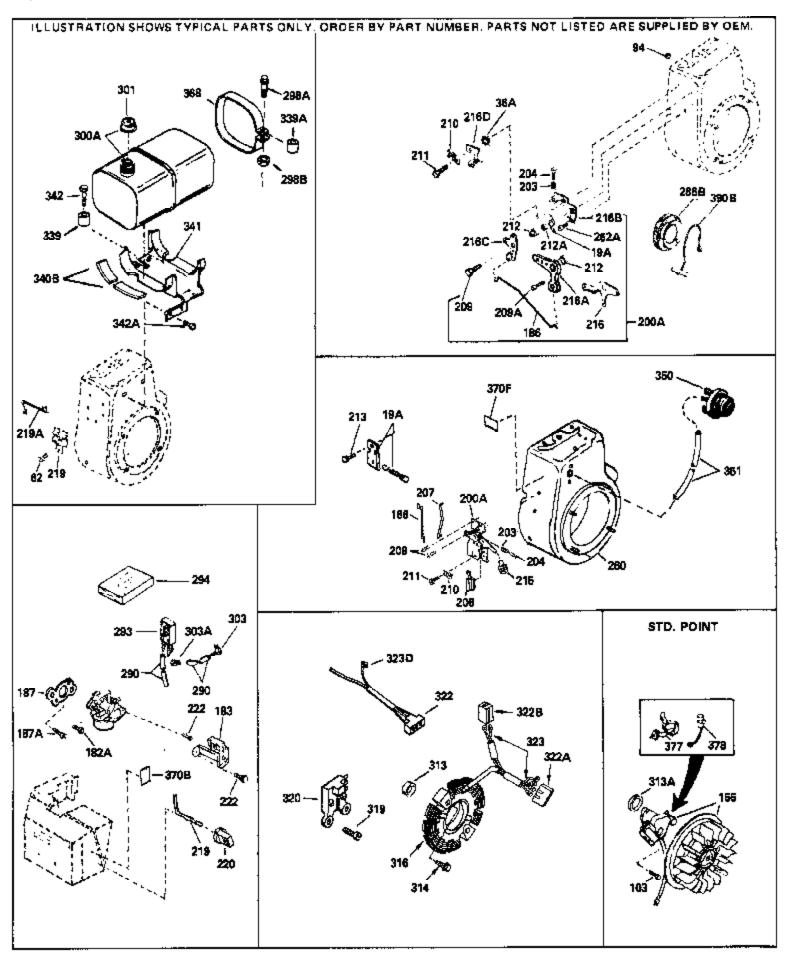

| Dof # | Part Number Ot         | Description                                                                                                                                            |
|-------|------------------------|--------------------------------------------------------------------------------------------------------------------------------------------------------|
|       | Part Number Qty 650814 | Description Screw, Torx T-15, 10-24 x 1"                                                                                                               |
|       | 34661                  |                                                                                                                                                        |
|       |                        | Link, Governor                                                                                                                                         |
|       | 34677                  | Control Bracket (Incl.19,19A,203,204, 206,209)                                                                                                         |
|       | 31342                  | Spring, Compression                                                                                                                                    |
|       | 650549                 | Screw, 5-40 x 7/16"                                                                                                                                    |
|       | 610973                 | Terminal Assy. (Use as required)                                                                                                                       |
|       | 33878                  | Link, Governor-to-throttle                                                                                                                             |
|       | 650821                 | Screw, 10-32 x 1/2"                                                                                                                                    |
|       | 32410                  | Knob, Control                                                                                                                                          |
|       | 33375D                 | Blower Housing (For electric starter)                                                                                                                  |
|       | 35824                  | Muffler (Optional quiet muffler)                                                                                                                       |
| 277A  | 650696                 | Screw, 5/16-18x2-3/4" (Used with 276A)                                                                                                                 |
|       | 29774                  | Fuel Line (Braided 8-1/4")(21 cm)(As req.)                                                                                                             |
| 290   | 30705                  | Fuel Line (Braided 16")(41 cm)(Use as req.)                                                                                                            |
| 290   | 30962                  | Fuel Line (Braided 32")(81 cm)(Use as req.)                                                                                                            |
| 301   | 410144B                | Fuel Cap (White Plastic)(Std)(1-1/2" I.D.)                                                                                                             |
| 301   | 33032                  | Fuel Cap (Red Plastic) (Spurt Resistant, Low Profile) (1-3/16"                                                                                         |
|       |                        | I.D.)                                                                                                                                                  |
| 301   | 34210                  | Fuel Cap (Red Plastic) (Spurt Resistant, High Profile) (1-3/16" I.D)                                                                                   |
|       |                        | (1-3/10 1.D)                                                                                                                                           |
| 301   | 35355                  | Fuel Cap (Red plastic) (1-1/2" I.D.)                                                                                                                   |
| 339   | 35038                  | Spacer, Tank                                                                                                                                           |
| 341   | 34155                  | Bracket, Fuel tank mounting                                                                                                                            |
| 342   | 650561                 | Screw, 1/4-20 x 5/8"                                                                                                                                   |
| 370J  | 34870                  | Decal, Instruction Can be used on HM80 with diecast starter.                                                                                           |
| 370B  | 34387                  | Decal, Instruction Can be used on HM80 with stamped steel recoil starter.                                                                              |
| 370F  | 35344                  | Decal, Instruction                                                                                                                                     |
|       | 35570                  | Screen Seal (Can be used on HM80 with stamped steel                                                                                                    |
| 100   | 330.0                  | recoil starter)                                                                                                                                        |
| 409   | 35569                  | Spacer (Can be used on HM80 with stamped steel recoil                                                                                                  |
|       |                        | starter)                                                                                                                                               |
| 410   | 730573                 | Debris Screen Kit (Incl. 360, 370B, 387, 411 &413) (Can be                                                                                             |
| 44.4  | 05500                  | used on HM80 with stamped steel recoil starter)                                                                                                        |
| 411   | 35568                  | Debris Screen (Can be used on HM80 with stamped steel recoil starter)                                                                                  |
| 413   | 650907                 | Screw, 5/16-18 x 1-5/8" (Can be used on HM80 with stamped steel recoil starter)                                                                        |
| 425   | 730572                 | Starter Muff Kit (Incl. 370J, 426 & 4 27) (Can be used on HM80 with die cast starter)                                                                  |
| 429   | 650868                 | Screw, 8-18 x 1-1/8" (3 Required) (Use as required) (Refer to Mechanics Handbook for installation instructions).                                       |
| 430   | 611077                 | Alternator, Add on (Use as required) (Refer to Mechanics                                                                                               |
|       |                        | Handbook for installation instructions).                                                                                                               |
| 431   | 590609                 | Centering tube (Use with engines equipped with die cast aluminum starter)(Use as required) (Refer to Mechanics Handbook for installation instructions) |
| 431   | 590610                 | Centering tube (Use as required) (Refer to Mechanics Handbook for installation instructions).                                                          |
| 432   | 611078                 | A.C. Lighting Connector (Use as required) (Refer to                                                                                                    |
|       |                        | Mechanics Handbook for installation instructions).                                                                                                     |

| Ref # Part Number | Qty Description                                                                                                                                               |
|-------------------|---------------------------------------------------------------------------------------------------------------------------------------------------------------|
| 432 611079        | D.C. Charging Connector (Use as required) (Refer to Mechanics Handbook for installation instructions).                                                        |
| 433 590611        | Alternator Shaft (4.00") (Use with engines equipped with cast aluminum starter)(Use as required) (Refer to Mechanics Handbook for installation instructions). |
| 433 590636        | Alternator Shaft (Use with engines equipped with stamped steel starter)(Use as required) (Refer to Mechanics Handbook for installation instructions).         |