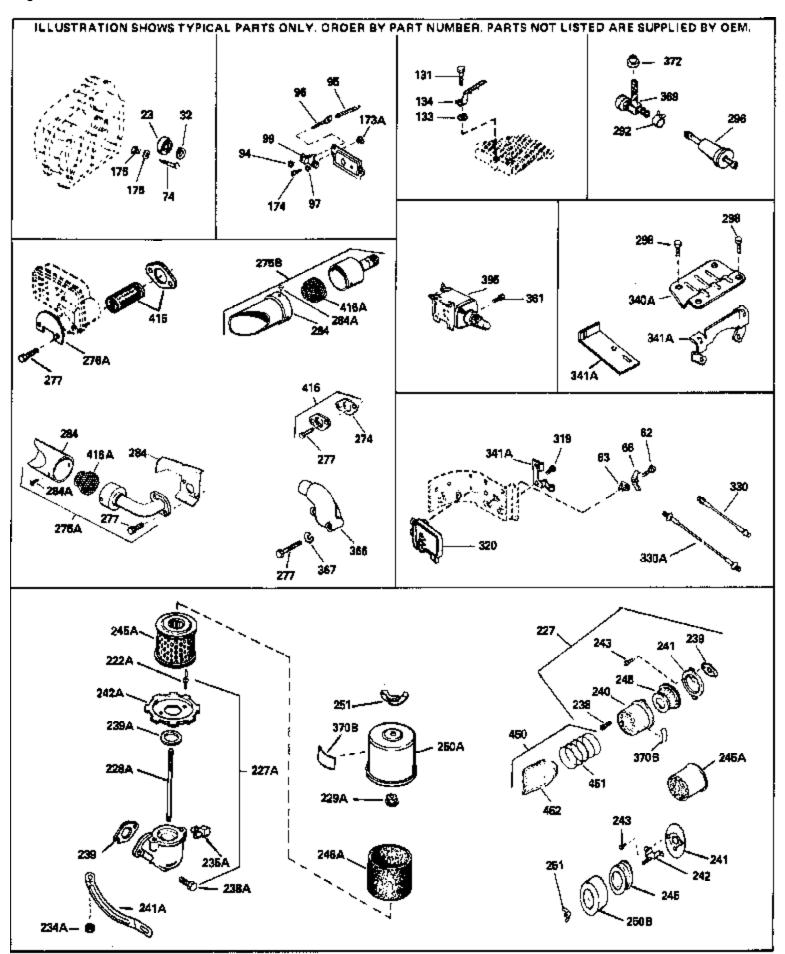

| Ref # | Part Number Qty | Description                                                    |
|-------|-----------------|----------------------------------------------------------------|
|       | 31855           | Retainer, Bearing                                              |
|       | 33450           | Nut Lock, 10-32                                                |
|       |                 | •                                                              |
|       | 30886A          | Spring, Extension                                              |
|       | 30845A          | Bolt, Governor spring adjusting                                |
| 97    |                 | Lockwasher, Heavy split, #10 (Buy loc ally)                    |
| 99    | 32328           | Bracket, Speed adjusting (Incl. 94)                            |
| 131   | 650802          | Screw, 1/4-20 x 5/8" (Use as required )                        |
| 131   | 650737          | Screw, 1/4-20 x 1/2" (Use as required)                         |
|       | 650738          | Screw, 1/4-20 x 5/8" (Use as required)                         |
|       | 650128          | Screw, 10-24 x 1/2"                                            |
|       | 650597          | Screw, 10-24 x 5/8"                                            |
|       | 730127          | Air Cleaner Ass'y. (Incl.238,239,240,241,243,245 & 370)        |
| 221   | 130121          | · · · · · · · · · · · · · · · · · · ·                          |
|       |                 | (Use as required)                                              |
| 227   | 730164          | Air Cleaner Ass'y. (Incl. 238, 239, 240, 241, 243 & 245) (Use  |
|       |                 | as required)                                                   |
| 0004  | 050004          | •                                                              |
|       | 650824          | Stud, 1/4-20 x 7.33 (Use as required)                          |
| 228A  | 650851          | Stud, 1/4-20 x 8.1 (Use as required) (Used with drilled thru   |
|       |                 | elbow)                                                         |
| ววก   | 27272A          | * Gasket, Air cleaner                                          |
|       | 27272A          | ·                                                              |
|       |                 | * Gasket, Air cleaner                                          |
|       | 33266           | Bracket, Air cleaner                                           |
|       | 33267           | Bracket, Air cleaner                                           |
|       | 28820           | Screw, 10-32 x 1/2"                                            |
|       | 33268           | Element, Air cleaner                                           |
| 245A  | 34700           | Element, Air cleaner                                           |
| 250B  | 33269A          | Cover, Air cleaner                                             |
| 251   | 650513          | Nut, Wing, 1/2-20                                              |
| 274   | 35865           | Gasket, Exhaust (Use as required)                              |
| 275C  | 35824           | Muffler (Optional quiet muffler)                               |
|       | 391026          | Muffler (Incl. 284, 284A & 416A) (This spark arresting muffler |
| 2105  | 001020          | can be used on any model.)                                     |
|       |                 | , ,                                                            |
| 277   | 650729          | Screw, 5/16-18 x 3-3/16"                                       |
| 277A  | 650696          | Screw, 5/16-18x2-3/4" (Used with 276A)                         |
| 292   | 26460           | Clamp, Fuel line (Use as required)                             |
| 298   | 650665          | Screw, 1/4-15 x 7/8"                                           |
|       | 34870           | Decal, Instruction Can be used on HM80 with diecast starter.   |
|       | 34387           | Decal, Instruction Can be used on HM80 with stamped steel      |
| 0/05  | 0.1007          | recoil starter.                                                |
|       |                 |                                                                |
| 395   | 33329D          | Starter Motor Kit (110-120 Volt) This 110-120 volt starter     |
|       |                 | motor kit may have been added to this engine. It can be        |
|       |                 | added only if cylinder hasdrilled and tapped starter mounting  |
|       |                 | bosses and a ring gear flywheel. Refer to service number       |
|       |                 | stamped on end cap of motor, or on decal for identification.   |
|       |                 | Ref                                                            |
|       |                 |                                                                |
| 408   | 35570           | Screen Seal (Can be used on HM80 with stamped steel            |
|       |                 | recoil starter)                                                |
| 400   | 35569           | Spacer (Can be used an HM80 with stamped steel receil          |
| 409   | 20009           | Spacer (Can be used on HM80 with stamped steel recoil          |
|       |                 | starter)                                                       |
| 410   | 730573          | Debris Screen Kit (Incl. 360, 370B, 387, 411 &413) (Can be     |
|       |                 | used on HM80 with stamped steel recoil starter)                |
|       |                 | ,                                                              |
| 411   | 35568           | Debris Screen (Can be used on HM80 with stamped steel          |
|       |                 | recoil starter)                                                |
|       |                 |                                                                |

|     | Part Number      | Qty Description                                                                                                                                               |
|-----|------------------|---------------------------------------------------------------------------------------------------------------------------------------------------------------|
| 413 | 650907           | Screw, $5/16-18 \times 1-5/8$ " (Can be used on HM80 with stamped steel recoil starter)                                                                       |
|     | 730130<br>730572 | Exh.Adapter Kit (Incl.274,277)(Use as req.) Starter Muff Kit (Incl. 370J, 426 & 427) (Can be used on HM80 with die cast starter)                              |
| 429 | 650868           | Screw, 8-18 $\times$ 1-1/8" (3 Required) (Use as required) (Refer to Mechanics Handbook for installation instructions).                                       |
| 430 | 611077           | Alternator, Add on (Use as required) (Refer to Mechanics Handbook for installation instructions).                                                             |
| 431 | 590609           | Centering tube (Use with engines equipped with die cast aluminum starter)(Use as required) (Refer to Mechanics Handbook for installation instructions)        |
| 431 | 590610           | Centering tube (Use as required) (Refer to Mechanics Handbook for installation instructions).                                                                 |
| 432 | 611078           | A.C. Lighting Connector (Use as required) (Refer to Mechanics Handbook for installation instructions).                                                        |
| 432 | 611079           | D.C. Charging Connector (Use as required) (Refer to Mechanics Handbook for installation instructions).                                                        |
| 433 | 590611           | Alternator Shaft (4.00") (Use with engines equipped with cast aluminum starter)(Use as required) (Refer to Mechanics Handbook for installation instructions). |
| 433 | 590636           | Alternator Shaft (Use with engines equipped with stamped steel starter)(Use as required) (Refer to Mechanics Handbook for installation instructions).         |