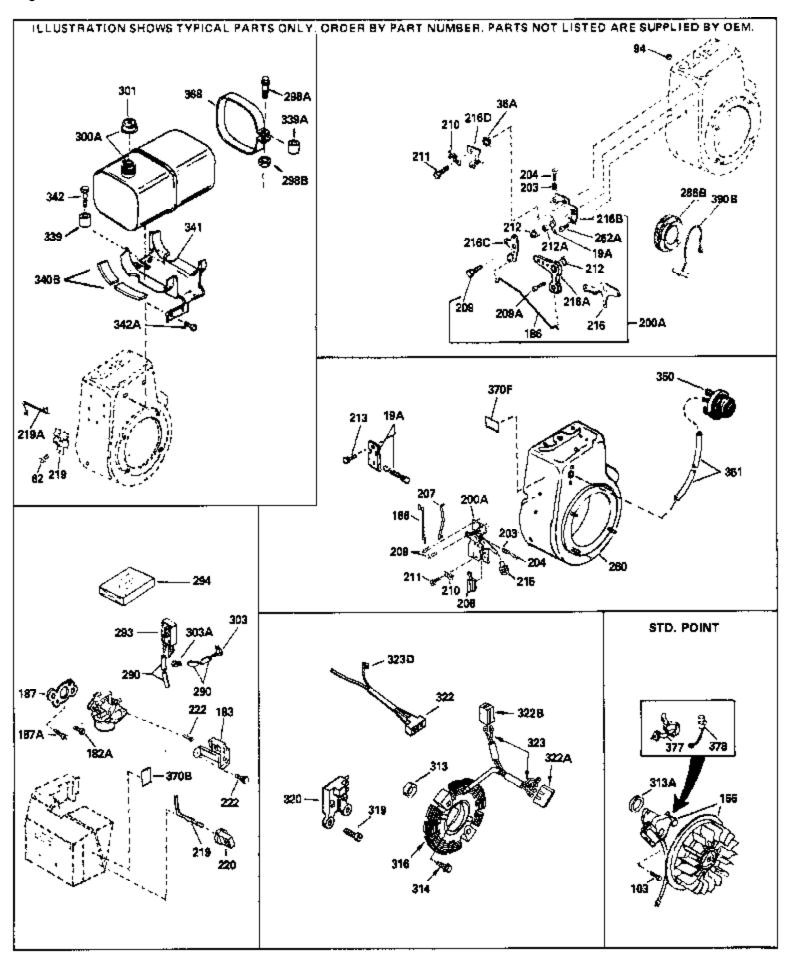

| 94<br>103<br>206<br>207<br>260<br>275C<br>277A<br>290<br>290<br>290<br>301 | Part Number 33450 650814 610973 33878 33375D 35824 650696 29774 30705 30962 410144B 33032 | Qty | Description  Nut Lock, 10-32  Screw, Torx T-15, 10-24 x 1"  Terminal Assy. (Use as required)  Link, Governor-to-throttle  Blower Housing (For electric starter)  Muffler (Optional quiet muffler)  Screw, 5/16-18x2-3/4" (Used with 276A)  Fuel Line (Braided 8-1/4")(21 cm)(As req.)  Fuel Line (Braided 16")(41 cm)(Use as req.)  Fuel Line (Braided 32")(81 cm)(Use as req.)  Fuel Cap (White Plastic)(Std)(1-1/2" I.D.)  Fuel Cap (Red Plastic) (Spurt Resistant, Low Profile) (1-3/16" I.D.) |
|----------------------------------------------------------------------------|-------------------------------------------------------------------------------------------|-----|---------------------------------------------------------------------------------------------------------------------------------------------------------------------------------------------------------------------------------------------------------------------------------------------------------------------------------------------------------------------------------------------------------------------------------------------------------------------------------------------------|
| 301                                                                        | 34210                                                                                     |     | Fuel Cap (Red Plastic) (Spurt Resistant, High Profile) (1-3/16" I.D)                                                                                                                                                                                                                                                                                                                                                                                                                              |
| 339<br>341<br>342<br>370J                                                  | 35355<br>35038<br>34155<br>650561<br>34870<br>34387                                       |     | Fuel Cap (Red plastic) (1-1/2" I.D.) Spacer, Tank Bracket, Fuel tank mounting Screw, 1/4-20 x 5/8" Decal, Instruction Can be used on HM80 with diecast starter. Decal, Instruction Can be used on HM80 with stamped steel recoil starter.                                                                                                                                                                                                                                                         |
| 408                                                                        | 35570                                                                                     |     | Screen Seal (Can be used on HM80 with stamped steel recoil starter)                                                                                                                                                                                                                                                                                                                                                                                                                               |
| 409                                                                        | 35569                                                                                     |     | Spacer (Can be used on HM80 with stamped steel recoil starter)                                                                                                                                                                                                                                                                                                                                                                                                                                    |
| 410                                                                        | 730573                                                                                    |     | Debris Screen Kit (Incl. 360, 370B, 387, 411 &413) (Can be used on HM80 with stamped steel recoil starter)                                                                                                                                                                                                                                                                                                                                                                                        |
| 411                                                                        | 35568                                                                                     |     | Debris Screen (Can be used on HM80 with stamped steel recoil starter)                                                                                                                                                                                                                                                                                                                                                                                                                             |
| 413                                                                        | 650907                                                                                    |     | Screw, 5/16-18 x 1-5/8" (Can be used on HM80 with stamped steel recoil starter)                                                                                                                                                                                                                                                                                                                                                                                                                   |
| 425                                                                        | 730572                                                                                    |     | Starter Muff Kit (Incl. 370J, 426 & 427) (Can be used on HM80 with die cast starter)                                                                                                                                                                                                                                                                                                                                                                                                              |
| 429                                                                        | 650868                                                                                    |     | Screw, 8-18 x 1-1/8" (3 Required) (Use as required) (Refer to Mechanics Handbook for installation instructions).                                                                                                                                                                                                                                                                                                                                                                                  |
| 430                                                                        | 611077                                                                                    |     | Alternator, Add on (Use as required) (Refer to Mechanics Handbook for installation instructions).                                                                                                                                                                                                                                                                                                                                                                                                 |
| 431                                                                        | 590609                                                                                    |     | Centering tube (Use with engines equipped with die cast aluminum starter)(Use as required) (Refer to Mechanics Handbook for installation instructions)                                                                                                                                                                                                                                                                                                                                            |
| 431                                                                        | 590610                                                                                    |     | Centering tube (Use as required) (Refer to Mechanics Handbook for installation instructions).                                                                                                                                                                                                                                                                                                                                                                                                     |
| 432                                                                        | 611078                                                                                    |     | A.C. Lighting Connector (Use as required) (Refer to Mechanics Handbook for installation instructions).                                                                                                                                                                                                                                                                                                                                                                                            |
| 432                                                                        | 611079                                                                                    |     | D.C. Charging Connector (Use as required) (Refer to Mechanics Handbook for installation instructions).                                                                                                                                                                                                                                                                                                                                                                                            |
| 433                                                                        | 590611                                                                                    |     | Alternator Shaft (4.00") (Use with engines equipped with cast aluminum starter)(Use as required) (Refer to Mechanics Handbook for installation instructions).                                                                                                                                                                                                                                                                                                                                     |

| Ref # Part Number | Qty Description                                          |
|-------------------|----------------------------------------------------------|
| 433 590636        | Alternator Shaft (Use with engines equipped with stamped |
|                   | steel starter)(Use as required) (Refer to Mechanics      |
|                   | Handbook for installation instructions).                 |