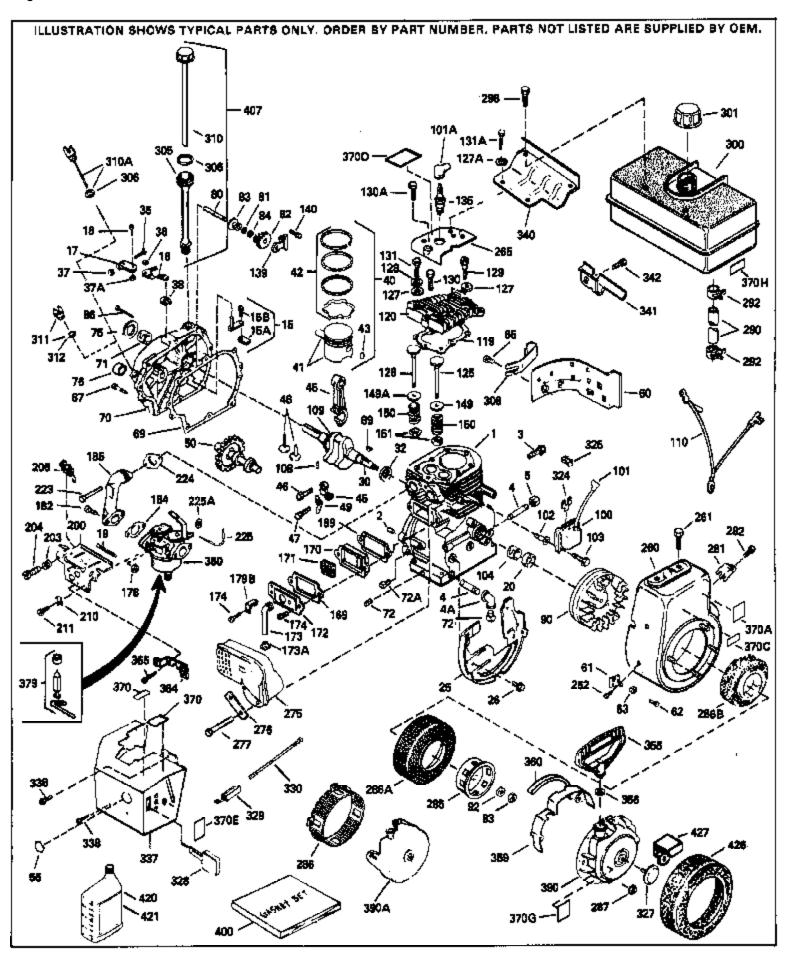

| Ref # | Part Number Qty |                                              |
|-------|-----------------|----------------------------------------------|
| 1     | 34348B          | Cylinder (Incl.2,20,72,72A) (3-1/8" B ore)   |
| 2     | 27652           | Pin, Dowel                                   |
|       | 30700           | Yoke, Governor                               |
|       | 30699C          | Rod Assy., Governor (Incl. 15A & 15B)        |
|       | 650494          | Screw, 6-40 x 5/16"                          |
|       | 33454           | Governor Lever Assy.                         |
|       | 29916           | •                                            |
|       |                 | Clamp, Governor lever                        |
|       | 650548          | Screw, 8-32 x 5/16"                          |
|       | 32630           | Seal, Oil                                    |
|       | 35256A          | Baffle, Blower housing                       |
|       | 650561          | Screw, 1/4-20 x 5/8"                         |
| 30    | 35255           | Crankshaft (Incl. 108 & 109)                 |
| 35    | 29826           | Screw, 10-32 x 3/4"                          |
| 36    | 29918           | Lockwasher, # 8 E.T.                         |
| 37    | 29216           | Nut & Lockwasher, 10-32 "Keps"               |
| 37A   | 30322           | Locknut, Hex "Keps", 8-32                    |
|       | 29642           | Ring, Retaining                              |
|       | 34552           | Piston, Pin & Ring Set (Std.) (3-1/8")       |
|       | 34553           | Piston, Pin & Ring Set (0.010" OS)           |
|       | 34554           | Piston, Pin & Ring Set (.020" OS)            |
|       | 34329A          | • ,                                          |
|       |                 | Piston & Pin Ass'y.(Std)(Incl.43)(3-1 /8")   |
|       | 34330A          | Piston & Pin Ass'y. (.010" OS)(Incl. 43)     |
|       | 34331A          | Piston & Pin Ass'y. (.020" OS)(Incl. 43)     |
|       | 34332           | Ring Set (Std.) (3-1/8" Bore)                |
|       | 34333           | Ring Set (.010" OS)                          |
|       | 34334           | Ring Set (.020" OS)                          |
| 43    | 27888           | Ring, Piston pin retaining                   |
| 45    | 32591C          | Rod Assy., Connecting (Incl. 49)             |
| 47    | 650662C         | Bolt, Connecting rod (2 pieces)              |
| 48    | 34034           | Lifter, Valve                                |
| 49    | 34242           | Dipper, Oil                                  |
|       | 34143           | Camshaft (MCR)                               |
|       | 33273A          | Extension, Blower housing                    |
|       | 650128          | Screw, 10-24 x 1/2"                          |
|       | 35262           | * Gasket, Cylinder cover                     |
|       | 33367B          | Cylinder Cover (Incl. 71, 75, 80, 311 & 312) |
|       | 33368           | Bushing, Crankshaft                          |
|       | 27642           |                                              |
|       |                 | Plug, Oil drain                              |
|       | 31950           | Seal, Oil                                    |
|       | 31845           | Shaft, Mechanical governor                   |
|       | 30590A          | Washer, Flat                                 |
|       | 30591           | Gear Assy., Governor (Incl. 81)              |
|       | 30588A          | Spool, Governor                              |
|       | 29193           | Ring, Retaining                              |
|       | 650833          | Screw, 1/4-20 x 1-3/16"                      |
| 87    | 650832          | Screw, 1/4-20 x 1-11/16"                     |
| 89    | 32589           | Key, Flywheel                                |
| 90    | 611090          | Flywheel                                     |
| 92    | 650815          | Washer, Belleville                           |
|       | 8116            | Nut, Hex (1/2-20)                            |
|       | 35135           | Lamination Assy., Solid State                |
|       | 610118          | Cover, Spark plug (Use as required)          |
|       | 650872          | Stud, Lamination mounting                    |
|       | 650814          | Screw, Torx T-15, 10-24 x 1"                 |
|       |                 |                                              |
|       | 29783           | Pin, Crankshaft gear                         |
|       | 33245           | Gear, Crankshaft                             |
|       | 34041A          | * Gasket, Head                               |
| 120   | 34030A          | Head, Cylinder                               |
|       |                 |                                              |

|      |         | Description (2) (1) (1) (1) (2)                              |
|------|---------|--------------------------------------------------------------|
|      | 27878A  | Exhaust Valve (Std.) (Incl. 151)                             |
|      | 27880A  | Exhaust Valve (1/32" OS) (Incl. 151)                         |
|      | 34035   | Intake Valve (Std.) (Incl. 151)                              |
|      | 34036   | Intake Valve (1/32" OS) (Incl. 151)                          |
| 127  | 650691  | Washer (Use as req., but not w/6021A screw)                  |
| 127A | 26073   | Washer, Flat (Use as required)                               |
| 127A | 650570  | Washer, Flat (Use as required)                               |
| 128  | 650690  | Washer, Belleville                                           |
| 129  | 650727  | Screw, 5/16-18 x 1-3/4" (Use as requi red)                   |
| 130  | 650694A | Screw, 5/16-18 x 2" (Use as required)                        |
|      | 6021A   | Screw, 5/16-18 x 1-1/2" (Use as required, but do notuse with |
|      |         | 650691 washer)                                               |
| 4044 | 050510  | ,                                                            |
|      | 650713  | Screw, 5/16-18 x 5/8" (Use as require d)                     |
|      | 792028  | Screw, 5/16-18 x 7/8" (Use as require d)                     |
|      | 650802  | Screw, 1/4-20 x 5/8" (Use as required )                      |
|      | 650737  | Screw, 1/4-20 x 1/2" (Use as required )                      |
|      | 650738  | Screw, 1/4-20 x 5/8" (Use as required )                      |
| 135  | 33636   | Resistor Spark Plug (RJ17LM)                                 |
| 139  | 33369   | Bracket, Governor gear                                       |
| 140  | 650836  | Screw, 10-24 x 1/2"                                          |
| 149A | 35862   | Seal Assy., Intake valve                                     |
| 149  | 27882   | Cap, Upper valve spring                                      |
| 150  | 27881   | Spring, Valve                                                |
|      | 32581   | Cap, Lower valve spring                                      |
|      | 27896A  | * Gasket, Breather cover                                     |
|      | 28423   | Body, Breather                                               |
|      | 28424   | Element, Breather                                            |
|      | 28425   | Cover, Valve spring                                          |
|      | 35350   | Tube, Breather                                               |
|      | 650128  | Screw, 10-24 x 1/2"                                          |
|      | 650597  | Screw, 10-24 x 1/2<br>Screw, 10-24 x 5/8"                    |
|      |         | ·                                                            |
|      | 29752   | Nut & Lockwasher, 1/4-28                                     |
|      | 30593   | Clip, Primer line (Use as required)                          |
|      | 30088A  | Screw, 1/4-28 x 1"                                           |
|      | 33263   | * Gasket, Carburetor                                         |
|      | 34707   | Pipe, Intake                                                 |
|      | 610973  | Terminal Assy. (Use as required)                             |
|      | 650378  | Screw, Torx T-30, 5/16-18 x 1-1/8 "                          |
|      | 27915A  | * Gasket, Intake pipe                                        |
|      | 33375D  | Blower Housing (For electric starter)                        |
|      | 650788  | Screw, 5/16-18 x 3/4" (Use as require d)                     |
|      | 29747B  | Screw, 5/16-24 x 21/32"                                      |
|      | 33272B  | Cover, Cylinder head                                         |
| 275C | 35824   | Muffler (Optional quiet muffler)                             |
| 275  | 33280A  | Muffler                                                      |
| 276  | 31588   | Plate, Muffler locking                                       |
| 277  | 650729  | Screw, 5/16-18 x 3-3/16"                                     |
|      | 650696  | Screw, 5/16-18x2-3/4" (Used with 276A)                       |
|      | 33013   | Cover, Starter bubble                                        |
|      | 650760  | Screw, 8-32 x 3/8"                                           |
|      | 32125   | Cup, Starter                                                 |
|      | 35194   | Screen, Starter                                              |
|      | 29752   | Nut & Lockwasher, 1/4-28                                     |
|      | 29774   | Fuel Line (Braided 8-1/4")(21 cm)(As req.)                   |
|      |         |                                                              |
|      | 30705   | Fuel Line (Braided 16")(41 cm)(Use as req.)                  |
|      | 30962   | Fuel Line (Braided 32")(81 cm)(Use as req.)                  |
| 292  | 26460   | Clamp, Fuel line (Use as required)                           |

|                                                                             |                                                                                                                      | ty Description                                                                                                                                                                                                                                                                                                                                                                                                                                                     |
|-----------------------------------------------------------------------------|----------------------------------------------------------------------------------------------------------------------|--------------------------------------------------------------------------------------------------------------------------------------------------------------------------------------------------------------------------------------------------------------------------------------------------------------------------------------------------------------------------------------------------------------------------------------------------------------------|
|                                                                             | 650665<br>34156A                                                                                                     | Screw, 1/4-15 x 7/8" Fuel Tank (Incl. 292 & 301) NOTE: These tanks were builtwith different size fuel inlet openings. Tanks with the 1-3/16" I.D. opening use fuel cap 34210. Tanks with the 1-1/2" I.D. opening use fuel cap 35355.                                                                                                                                                                                                                               |
|                                                                             | 410144B<br>33032                                                                                                     | Fuel Cap (White Plastic)(Std)(1-1/2" I.D.) Fuel Cap (Red Plastic) (Spurt Resistant, Low Profile) (1-3/16" I.D.)                                                                                                                                                                                                                                                                                                                                                    |
| 301                                                                         | 34210                                                                                                                | Fuel Cap (Red Plastic) (Spurt Resistant, High Profile) (1-3/16" I.D)                                                                                                                                                                                                                                                                                                                                                                                               |
| 306<br>310<br>325<br>325<br>340<br>341<br>342<br>370J<br>370<br>370A<br>379 | 35355<br>29673<br>31297<br>29443<br>34246<br>34154<br>34155<br>650561<br>34870<br>34346<br>34686<br>631021<br>632351 | Fuel Cap (Red plastic) (1-1/2" I.D.)  * Gasket, Oil fill Dipstick (Incl. 306) Clip, Fuel line (Use as required) Clip, Ground wire (Use as required) Plate, Fuel tank mounting Bracket, Fuel tank mounting Screw, 1/4-20 x 5/8" Decal, Instruction Can be used on HM80 with diecast starter. Decal, Instruction Decal, Name Inlet Needle, Seat & Clip Assy. Carburetor (Incl. 184) (Refer to Division 5, Section A, page 188 for breakdown or Fiche18A-1, Grid F-5) |
| 390                                                                         | 590479                                                                                                               | Rewind Starter (Refer to Division 5, Section C, page 30 for breakdown or Fiche 18A-1, Grid G-5)                                                                                                                                                                                                                                                                                                                                                                    |
|                                                                             | 33279G<br>35570                                                                                                      | Gasket Set (Incl. items marked*) Screen Seal (Can be used on HM80 with stamped steel recoil starter)                                                                                                                                                                                                                                                                                                                                                               |
| 409                                                                         | 35569                                                                                                                | Spacer (Can be used on HM80 with stamped steel recoil starter)                                                                                                                                                                                                                                                                                                                                                                                                     |
| 410                                                                         | 730573                                                                                                               | Debris Screen Kit (Incl. 360, 370B, 387, 411 &413) (Can be used on HM80 with stamped steel recoil starter)                                                                                                                                                                                                                                                                                                                                                         |
| 411                                                                         | 35568                                                                                                                | Debris Screen (Can be used on HM80 with stamped steel recoil starter)                                                                                                                                                                                                                                                                                                                                                                                              |
| 413                                                                         | 650907                                                                                                               | Screw, $5/16-18 \times 1-5/8$ " (Can be used on HM80 with stamped steel recoil starter)                                                                                                                                                                                                                                                                                                                                                                            |
| 421                                                                         | 730225<br>730226<br>730572                                                                                           | SAE 30, 4-Cycle Engine Oil (Quart) SAE 5W30, 4-Cycle Engine Oil (Quart) Starter Muff Kit (Incl. 370J, 426 & 427) (Can be used on HM80 with die cast starter)                                                                                                                                                                                                                                                                                                       |
| 429                                                                         | 650868                                                                                                               | Screw, 8-18 $\times$ 1-1/8" (3 Required) (Use as required) (Refer to Mechanics Handbook for installation instructions).                                                                                                                                                                                                                                                                                                                                            |
| 430                                                                         | 611077                                                                                                               | Alternator, Add on (Use as required) (Refer to Mechanics Handbook for installation instructions).                                                                                                                                                                                                                                                                                                                                                                  |
| 431                                                                         | 590609                                                                                                               | Centering tube (Use with engines equipped with die cast aluminum starter)(Use as required) (Refer to Mechanics Handbook for installation instructions)                                                                                                                                                                                                                                                                                                             |
| 431                                                                         | 590610                                                                                                               | Centering tube (Use as required) (Refer to Mechanics Handbook for installation instructions).                                                                                                                                                                                                                                                                                                                                                                      |

|     | Part Number<br>611078 | Qty | Description A.C. Lighting Connector (Use as required) (Refer to Mechanics Handbook for installation instructions).                                            |
|-----|-----------------------|-----|---------------------------------------------------------------------------------------------------------------------------------------------------------------|
| 432 | 611079                |     | D.C. Charging Connector (Use as required) (Refer to Mechanics Handbook for installation instructions).                                                        |
| 433 | 590611                |     | Alternator Shaft (4.00") (Use with engines equipped with cast aluminum starter)(Use as required) (Refer to Mechanics Handbook for installation instructions). |
| 433 | 590636                |     | Alternator Shaft (Use with engines equipped with stamped steel starter)(Use as required) (Refer to Mechanics Handbook for installation instructions).         |