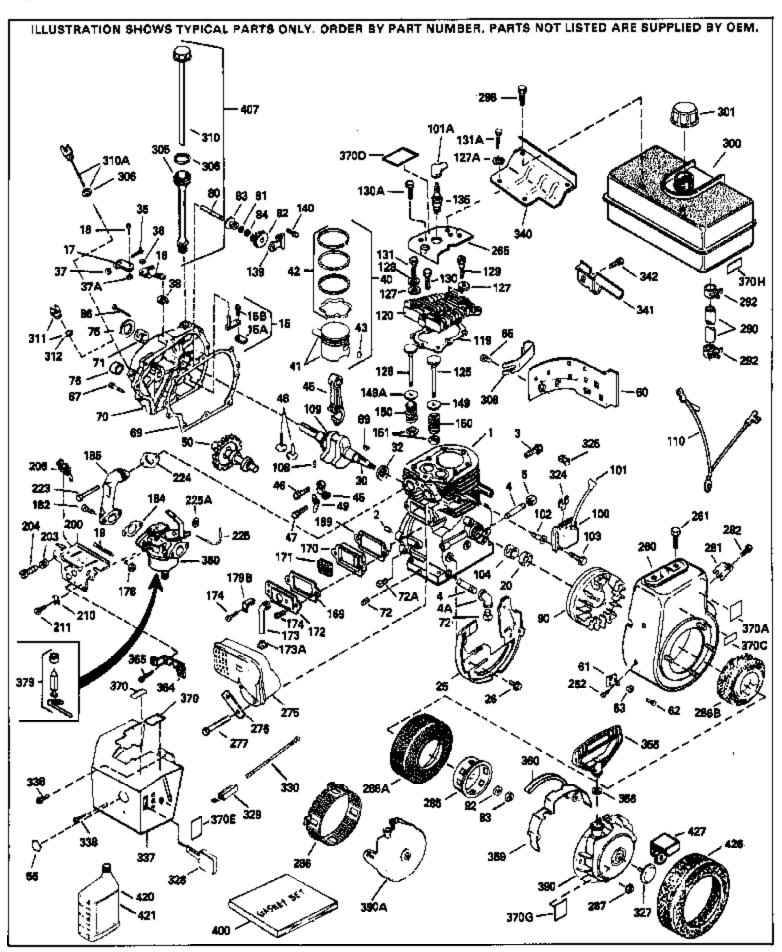

| Ref # | Part Number Qty | Description                                  |
|-------|-----------------|----------------------------------------------|
| 1     | 34348B          | Cylinder (Incl.2,20,72,72A) (3-1/8" B ore)   |
| 2     | 27652           | Pin, Dowel                                   |
| 15    | 30699C          | Rod Assy., Governor (Incl. 15A & 15B)        |
| 15A   | 30700           | Yoke, Governor                               |
| 15B   | 650494          | Screw, 6-40 x 5/16"                          |
| 16    | 33454           | Governor Lever Assy.                         |
| 17    | 29916           | Clamp, Governor lever                        |
| 18    | 650548          | Screw, 8-32 x 5/16"                          |
| 19    | 34663           | Spring, Speed control                        |
| 20    | 32630           | Seal, Oil                                    |
| 25    | 35256A          | Baffle, Blower housing                       |
| 26    | 650561          | Screw, 1/4-20 x 5/8"                         |
| 30    | 35114           | Crankshaft (Incl. 108 & 109)                 |
| 35    | 29826           | Screw, 10-32 x 3/4"                          |
| 36    | 29918           | Lockwasher, # 8 E.T.                         |
| 37    | 29216           | Nut & Lockwasher, 10-32 "Keps"               |
| 37A   | 30322           | Locknut, Hex "Keps", 8-32                    |
| 38    | 29642           | Ring, Retaining                              |
| 40    | 34552           | Piston, Pin & Ring Set (Std.) (3-1/8")       |
| 40    | 34553           | Piston, Pin & Ring Set (.010" OS)            |
|       | 34554           | Piston, Pin & Ring Set (.020" OS)            |
|       | 34329A          | Piston & Pin Ass'y.(Std)(Incl.43)(3-1 /8")   |
|       | 34330A          | Piston & Pin Ass'y. (.010" OS)(Incl. 43)     |
|       | 34331A          | Piston & Pin Ass'y. (.020" OS)(Incl. 43)     |
|       | 34332           | Ring Set (Std.) (3-1/8" Bore)                |
|       | 34333           | Ring Set (.010" OS)                          |
|       | 34334           | Ring Set (.020" OS)                          |
|       | 27888           | Ring, Piston pin retaining                   |
|       | 32591C          | Rod Assy., Connecting (Incl. 49)             |
|       | 650662C         | Bolt, Connecting rod (2 pieces)              |
|       | 34034           | Lifter, Valve                                |
|       | 34242           | Dipper, Oil                                  |
|       | 34143           | Camshaft (MCR)                               |
|       | 33273A          | Extension, Blower housing                    |
|       | 650128          | Screw, 10-24 x 1/2"  * Cooleat Odindor power |
|       | 35262           | * Gasket, Cylinder cover                     |
|       | 33367B          | Cylinder Cover (Incl. 71, 75, 80, 311 & 312) |
|       | 33368<br>27642  | Bushing, Crankshaft                          |
|       | 31950           | Plug, Oil drain<br>Seal, Oil                 |
|       | 31845           | Shaft, Mechanical governor                   |
|       | 30590A          | Washer, Flat                                 |
|       | 30591           | Gear Assy., Governor (Incl. 81)              |
|       | 30588A          | Spool, Governor                              |
|       | 29193           | Ring, Retaining                              |
|       | 650833          | Screw, 1/4-20 x 1-3/16"                      |
|       | 650832          | Screw, 1/4-20 x 1-11/16"                     |
|       | 32589           | Key, Flywheel                                |
|       | 650815          | Washer, Belleville                           |
|       | 8116            | Nut, Hex (1/2-20)                            |
|       | 610118          | Cover, Spark plug (Use as required)          |
|       | 650489          | Screw, 1/4-20 x 5/8"                         |
|       | 29783           | Pin, Crankshaft gear                         |
|       | 33245           | Gear, Crankshaft                             |
|       | 35182           | Ground Wire                                  |
|       | 34041A          | * Gasket, Head                               |
|       | 34030A          | Head, Cylinder                               |
|       | 27878A          | Exhaust Valve (Std.) (Incl. 151)             |
|       |                 | \                                            |

| Ref # | Part Number C | ty Description                                               |
|-------|---------------|--------------------------------------------------------------|
| 125   | 27880A        | Exhaust Valve (1/32" OS) (Incl. 151)                         |
| 126   | 34035         | Intake Valve (Std.) (Incl. 151)                              |
| 126   | 34036         | Intake Valve (1/32" OS) (Incl. 151)                          |
| 127A  | 26073         | Washer, Flat (Use as required)                               |
| 127A  | 650570        | Washer, Flat (Use as required)                               |
|       | 650691        | Washer (Use as req., but not w/6021A screw)                  |
|       | 650690        | Washer, Belleville                                           |
|       | 650727        | Screw, 5/16-18 x 1-3/4" (Use as requi red)                   |
|       | 650694A       | Screw, 5/16-18 x 2" (Use as required)                        |
|       | 6021A         | Screw, 5/16-18 x 1-1/2" (Use as required, but do notuse with |
| 130A  | 0021A         | 650691 washer)                                               |
| 131A  | 650713        | Screw, 5/16-18 x 5/8" (Use as require d)                     |
|       | 792028        | Screw, 5/16-18 x 7/8" (Use as require d)                     |
|       | 650802        | Screw, 1/4-20 x 5/8" (Use as required )                      |
|       | 650737        | Screw, 1/4-20 x 1/2" (Use as required )                      |
|       | 650738        | Screw, 1/4-20 x 5/8" (Use as required )                      |
|       |               |                                                              |
|       | 33636         | Resistor Spark Plug (RJ17LM)                                 |
|       | 33369         | Bracket, Governor gear                                       |
|       | 650836        | Screw, 10-24 x 1/2"                                          |
|       | 27882         | Cap, Upper valve spring                                      |
|       | 35862         | Seal Assy., Intake valve                                     |
|       | 27881         | Spring, Valve                                                |
|       | 32581         | Cap, Lower valve spring                                      |
|       | 27896A        | * Gasket, Breather cover                                     |
| 170   | 28423         | Body, Breather                                               |
| 171   | 28424         | Element, Breather                                            |
| 172   | 28425         | Cover, Valve spring                                          |
| 173   | 35350         | Tube, Breather                                               |
| 174   | 650128        | Screw, 10-24 x 1/2"                                          |
|       | 650597        | Screw, 10-24 x 5/8"                                          |
|       | 29752         | Nut & Lockwasher, 1/4-28                                     |
|       | 30593         | Clip, Primer line (Use as required)                          |
|       | 30088A        | Screw, 1/4-28 x 1"                                           |
|       | 33263         | * Gasket, Carburetor                                         |
|       | 34707         | Pipe, Intake                                                 |
|       | 31342         | Spring, Compression                                          |
|       | 650549        | Screw, 5-40 x 7/16"                                          |
|       | 610973        | Terminal Assy. (Use as required)                             |
|       | 27793         |                                                              |
|       | 28942         | Clip, Conduit                                                |
|       |               | Screw, 10-32 x 3/8" Screw, Tory T 30, 5/46 18 x 4 1/8 "      |
|       | 650378        | Screw, Torx T-30, 5/16-18 x 1-1/8 "                          |
|       | 27915A        | * Gasket, Intake pipe                                        |
|       | 33375D        | Blower Housing (For electric starter)                        |
|       | 650788        | Screw, 5/16-18 x 3/4" (Use as require d)                     |
|       | 29747B        | Screw, 5/16-24 x 21/32"                                      |
|       | 33272B        | Cover, Cylinder head                                         |
|       | 35824         | Muffler (Optional quiet muffler)                             |
|       | 33756A        | Muffler                                                      |
|       | 31588         | Plate, Muffler locking                                       |
| 277   | 650729        | Screw, 5/16-18 x 3-3/16"                                     |
| 277A  | 650696        | Screw, 5/16-18x2-3/4" (Used with 276A)                       |
|       | 33013         | Cover, Starter bubble                                        |
|       | 650760        | Screw, 8-32 x 3/8"                                           |
|       | 33662         | Hub & Screen Assy., Starter                                  |
|       | 29752         | Nut & Lockwasher, 1/4-28                                     |
|       | 29774         | Fuel Line (Braided 8-1/4")(21 cm)(As req.)                   |
|       | 30705         | Fuel Line (Braided 16")(41 cm)(Use as req.)                  |
| 290   | 00100         | Taoi Line (Dialaca To )(TT off)(Ose as leq.)                 |

| Rof #                                                                      | Part Number Q                                                                                                          | ty Description                                                                                                                                                                                                                                                                                                                                                                                                                                             |
|----------------------------------------------------------------------------|------------------------------------------------------------------------------------------------------------------------|------------------------------------------------------------------------------------------------------------------------------------------------------------------------------------------------------------------------------------------------------------------------------------------------------------------------------------------------------------------------------------------------------------------------------------------------------------|
| 290<br>292<br>298                                                          | 30962<br>26460<br>650665<br>34156A                                                                                     | Fuel Line (Braided 32")(81 cm)(Use as req.) Clamp, Fuel line (Use as required) Screw, 1/4-15 x 7/8" Fuel Tank (Incl. 292 & 301) NOTE: These tanks were builtwith different size fuel inlet openings. Tanks with the 1-3/16" I.D. opening use fuel cap 34210. Tanks with the                                                                                                                                                                                |
|                                                                            | 410144B<br>33032                                                                                                       | 1-1/2" I.D. opening use fuel cap 35355.  Fuel Cap (White Plastic)(Std)(1-1/2" I.D.)  Fuel Cap (Red Plastic) (Spurt Resistant, Low Profile) (1-3/16" I.D.)                                                                                                                                                                                                                                                                                                  |
| 301                                                                        | 34210                                                                                                                  | Fuel Cap (Red Plastic) (Spurt Resistant, High Profile) (1-3/16" I.D)                                                                                                                                                                                                                                                                                                                                                                                       |
| 305<br>306<br>310<br>325<br>325<br>340<br>341<br>342<br>370J<br>370<br>379 | 35355<br>33893A<br>33590<br>34011A<br>29443<br>34246<br>34154<br>34155<br>650561<br>34870<br>34416<br>631021<br>632351 | Fuel Cap (Red plastic) (1-1/2" I.D.) Tube, Oil fill "O" Ring Dipstick (Incl. 306) Clip, Fuel line (Use as required) Clip, Ground wire (Use as required) Plate, Fuel tank mounting Bracket, Fuel tank mounting Screw, 1/4-20 x 5/8" Decal, Instruction Can be used on HM80 with diecast starter. Decal, Instruction Inlet Needle, Seat & Clip Assy. Carburetor (Incl. 184) (Refer to Division 5, Section A, page 188 for breakdown or Fiche18A-1, Grid F-5) |
| 390                                                                        | 590479                                                                                                                 | Rewind Starter (Refer to Division 5, Section C, page 30 for breakdown or Fiche 18A-1, Grid G-5)                                                                                                                                                                                                                                                                                                                                                            |
|                                                                            | 33279G<br>35570                                                                                                        | Gasket Set (Incl. items marked*) Screen Seal (Can be used on HM80 with stamped steel recoil starter)                                                                                                                                                                                                                                                                                                                                                       |
| 409                                                                        | 35569                                                                                                                  | Spacer (Can be used on HM80 with stamped steel recoil starter)                                                                                                                                                                                                                                                                                                                                                                                             |
| 410                                                                        | 730573                                                                                                                 | Debris Screen Kit (Incl. 360, 370B, 387, 411 &413) (Can be used on HM80 with stamped steel recoil starter)                                                                                                                                                                                                                                                                                                                                                 |
| 411                                                                        | 35568                                                                                                                  | Debris Screen (Can be used on HM80 with stamped steel recoil starter)                                                                                                                                                                                                                                                                                                                                                                                      |
| 413                                                                        | 650907                                                                                                                 | Screw, 5/16-18 x 1-5/8" (Can be used on HM80 with stamped steel recoil starter)                                                                                                                                                                                                                                                                                                                                                                            |
| 421                                                                        | 730225<br>730226<br>730572                                                                                             | SAE 30, 4-Cycle Engine Oil (Quart) SAE 5W30, 4-Cycle Engine Oil (Quart) Starter Muff Kit (Incl. 370J, 426 & 427) (Can be used on HM80 with die cast starter)                                                                                                                                                                                                                                                                                               |
| 429                                                                        | 650868                                                                                                                 | Screw, 8-18 $\times$ 1-1/8" (3 Required) (Use as required) (Refer to Mechanics Handbook for installation instructions).                                                                                                                                                                                                                                                                                                                                    |
| 430                                                                        | 611077                                                                                                                 | Alternator, Add on (Use as required) (Refer to Mechanics Handbook for installation instructions).                                                                                                                                                                                                                                                                                                                                                          |
| 431                                                                        | 590609                                                                                                                 | Centering tube (Use with engines equipped with die cast aluminum starter)(Use as required) (Refer to Mechanics Handbook for installation instructions)                                                                                                                                                                                                                                                                                                     |

| Ref # | Part Number | Qty | Description                                                                                                                                                   |
|-------|-------------|-----|---------------------------------------------------------------------------------------------------------------------------------------------------------------|
| 431   | 590610      |     | Centering tube (Use as required) (Refer to Mechanics Handbook for installation instructions).                                                                 |
| 432   | 611078      |     | A.C. Lighting Connector (Use as required) (Refer to Mechanics Handbook for installation instructions).                                                        |
| 432   | 611079      |     | D.C. Charging Connector (Use as required) (Refer to Mechanics Handbook for installation instructions).                                                        |
| 433   | 590611      |     | Alternator Shaft (4.00") (Use with engines equipped with cast aluminum starter)(Use as required) (Refer to Mechanics Handbook for installation instructions). |
| 433   | 590636      |     | Alternator Shaft (Use with engines equipped with stamped steel starter)(Use as required) (Refer to Mechanics Handbook for installation instructions).         |