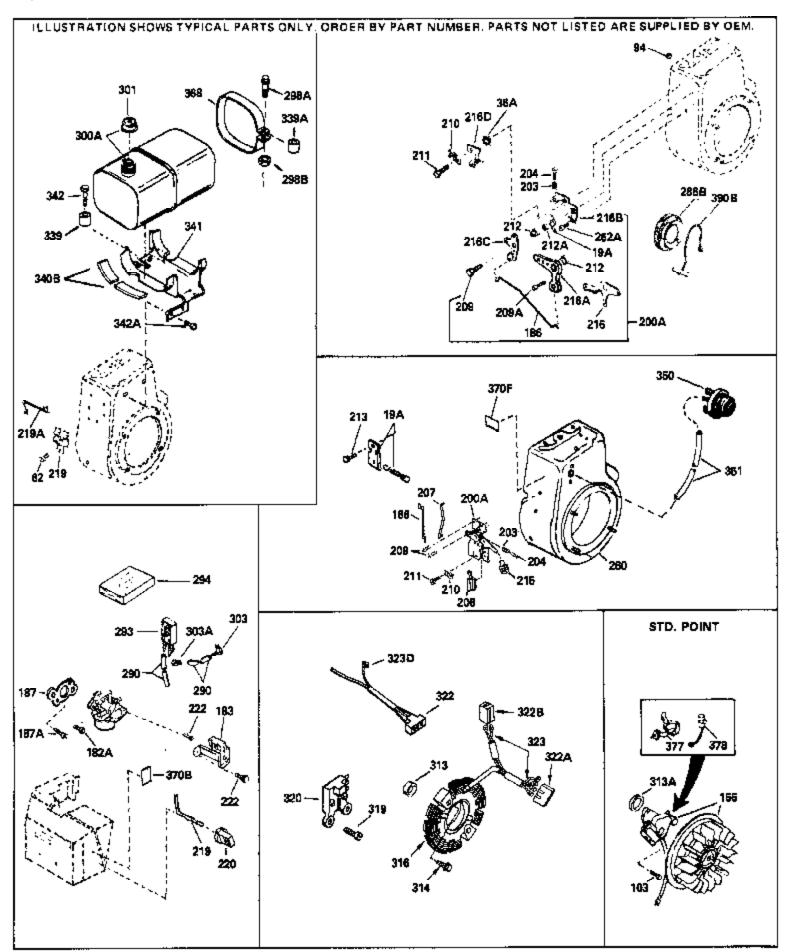

| 103                                                                                                       | Part Number 650489 610842                                                                                                                                    | Oty Description  Screw, 1/4-20 x 5/8"  Magneto (Incl. 377 & 378) NOTE: The complete magneto is not available as an assembly. The magneto number is shown for reference purposes only. Order component parts individually, as shown in parts list. (Refer to Division 5, Section B, page 28 for breakdown or Fiche 18A-1, Grid G-1)                                                                                                                                                                                                                                                                               |
|-----------------------------------------------------------------------------------------------------------|--------------------------------------------------------------------------------------------------------------------------------------------------------------|------------------------------------------------------------------------------------------------------------------------------------------------------------------------------------------------------------------------------------------------------------------------------------------------------------------------------------------------------------------------------------------------------------------------------------------------------------------------------------------------------------------------------------------------------------------------------------------------------------------|
| 200A<br>203<br>204<br>206<br>207<br>209<br>210<br>211<br>260<br>275C<br>277A<br>286B<br>290<br>290<br>290 | 34661<br>34664<br>31342<br>650549<br>610973<br>33878<br>650821<br>27793<br>28942<br>33375D<br>35824<br>650696<br>33662<br>29774<br>30705<br>30962<br>410144B | Link, Governor Control Bracket (Incl.19,203,204,206, 209) Spring, Compression Screw, 5-40 x 7/16" Terminal Assy. (Use as required) Link, Governor-to-throttle Screw, 10-32 x 1/2" Clip, Conduit Screw, 10-32 x 3/8" Blower Housing (For electric starter) Muffler (Optional quiet muffler) Screw, 5/16-18x2-3/4" (Used with 276A) Hub & Screen Assy., Starter Fuel Line (Braided 8-1/4")(21 cm)(As req.) Fuel Line (Braided 16")(41 cm)(Use as req.) Fuel Line (Braided 32")(81 cm)(Use as req.) Fuel Cap (White Plastic)(Std)(1-1/2" I.D.) Fuel Cap (Red Plastic) (Spurt Resistant, Low Profile) (1-3/16" I.D.) |
| 301                                                                                                       | 34210                                                                                                                                                        | Fuel Cap (Red Plastic) (Spurt Resistant, High Profile) (1-3/16" I.D)                                                                                                                                                                                                                                                                                                                                                                                                                                                                                                                                             |
| 313A<br>339<br>341<br>342                                                                                 | 35355<br>33876<br>35038<br>34155<br>650561<br>34387                                                                                                          | Fuel Cap (Red plastic) (1-1/2" I.D.) Gasket, Stator Spacer, Tank Bracket, Fuel tank mounting Screw, 1/4-20 x 5/8" Decal, Instruction Can be used on HM80 with stamped steel recoil starter.                                                                                                                                                                                                                                                                                                                                                                                                                      |
| 377<br>378                                                                                                | 34870<br>30547A<br>30548B<br>35570                                                                                                                           | Decal, Instruction Can be used on HM80 with diecast starter.<br>Contact Assy., Breaker<br>Condenser<br>Screen Seal (Can be used on HM80 with stamped steel recoil starter)                                                                                                                                                                                                                                                                                                                                                                                                                                       |
| 409                                                                                                       | 35569                                                                                                                                                        | Spacer (Can be used on HM80 with stamped steel recoil starter)                                                                                                                                                                                                                                                                                                                                                                                                                                                                                                                                                   |
| 410                                                                                                       | 730573                                                                                                                                                       | Debris Screen Kit (Incl. 360, 370B, 387, 411 &413) (Can be used on HM80 with stamped steel recoil starter)                                                                                                                                                                                                                                                                                                                                                                                                                                                                                                       |
| 411                                                                                                       | 35568                                                                                                                                                        | Debris Screen (Can be used on HM80 with stamped steel recoil starter)                                                                                                                                                                                                                                                                                                                                                                                                                                                                                                                                            |
| 413                                                                                                       | 650907                                                                                                                                                       | Screw, 5/16-18 x 1-5/8" (Can be used on HM80 with stamped steel recoil starter)                                                                                                                                                                                                                                                                                                                                                                                                                                                                                                                                  |
| 425                                                                                                       | 730572                                                                                                                                                       | Starter Muff Kit (Incl. 370J, 426 & 427) (Can be used on HM80 with die cast starter)                                                                                                                                                                                                                                                                                                                                                                                                                                                                                                                             |
| 429                                                                                                       | 650868                                                                                                                                                       | Screw, 8-18 x 1-1/8" (3 Required) (Use as required) (Refer to Mechanics Handbook for installation instructions).                                                                                                                                                                                                                                                                                                                                                                                                                                                                                                 |

| Ref # | Part Number | Qty | Description                                                                                                                                                   |
|-------|-------------|-----|---------------------------------------------------------------------------------------------------------------------------------------------------------------|
| 430   | 611077      |     | Alternator, Add on (Use as required) (Refer to Mechanics Handbook for installation instructions).                                                             |
| 431   | 590609      |     | Centering tube (Use with engines equipped with die cast aluminum starter)(Use as required) (Refer to Mechanics Handbook for installation instructions)        |
| 431   | 590610      |     | Centering tube (Use as required) (Refer to Mechanics Handbook for installation instructions).                                                                 |
| 432   | 611078      |     | A.C. Lighting Connector (Use as required) (Refer to Mechanics Handbook for installation instructions).                                                        |
| 432   | 611079      |     | D.C. Charging Connector (Use as required) (Refer to Mechanics Handbook for installation instructions).                                                        |
| 433   | 590611      |     | Alternator Shaft (4.00") (Use with engines equipped with cast aluminum starter)(Use as required) (Refer to Mechanics Handbook for installation instructions). |
| 433   | 590636      |     | Alternator Shaft (Use with engines equipped with stamped steel starter)(Use as required) (Refer to Mechanics Handbook for installation instructions).         |