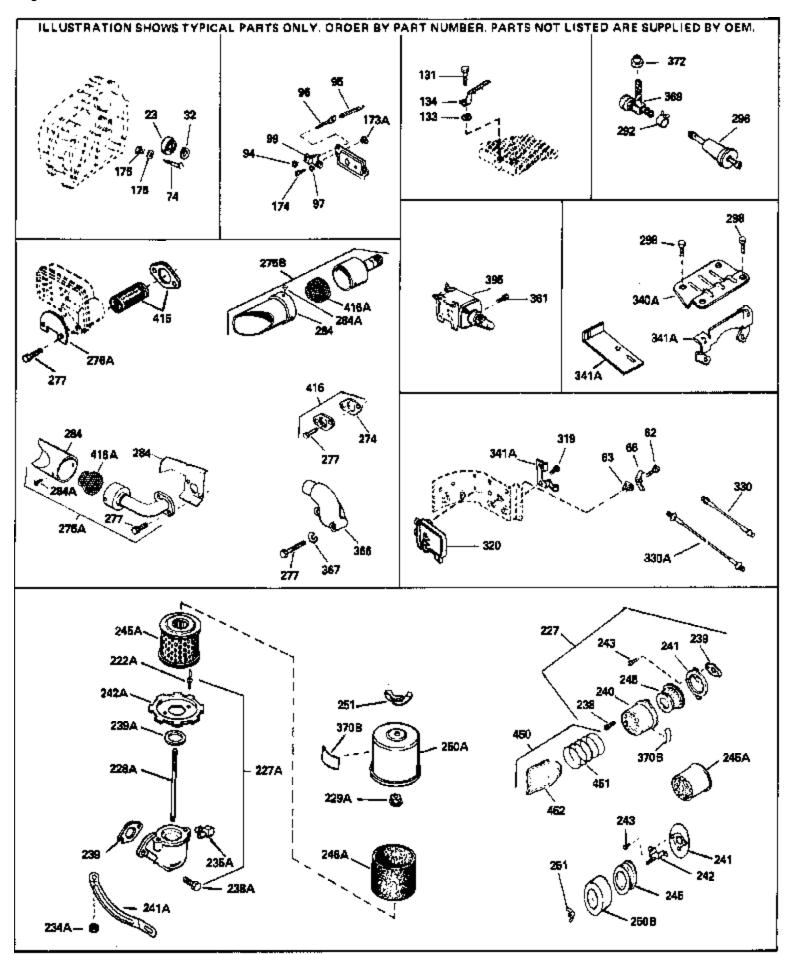

| Dof # | Port Number            | ty Deparintion                                                                                             |
|-------|------------------------|------------------------------------------------------------------------------------------------------------|
|       | Part Number C<br>31855 | ty Description  Retainer, Bearing                                                                          |
| 97    | 01000                  | Lockwasher, Heavy split, #10 (Buy loc ally)                                                                |
|       | 650802                 | Screw, 1/4-20 x 5/8" (Use as required )                                                                    |
|       | 650737                 | Screw, 1/4-20 x 1/2" (Use as required )                                                                    |
|       | 650738                 | Screw, 1/4-20 x 5/8" (Use as required )                                                                    |
|       | 650128                 | Screw, 10-24 x 1/2"                                                                                        |
|       | 650597                 | Screw, 10-24 x 5/8"                                                                                        |
|       | 730127                 | Air Cleaner Ass'y. (Incl.238,239,240,241,243,245 & 370)                                                    |
|       | 100121                 | (Use as required)                                                                                          |
| 227   | 730164                 | Air Cleaner Ass'y. (Incl. 238, 239, 240, 241, 243 & 245) (Use as required)                                 |
| 228A  | 650824                 | Stud, 1/4-20 x 7.33 (Use as required)                                                                      |
| 228A  | 650851                 | Stud, 1/4-20 x 8.1 (Use as required) (Used with drilled thru elbow)                                        |
| 239   | 27272A                 | * Gasket, Air cleaner                                                                                      |
| 239   | 27272A                 | * Gasket, Air cleaner                                                                                      |
| 241   | 33266                  | Bracket, Air cleaner                                                                                       |
| 242   | 33267                  | Bracket, Air cleaner                                                                                       |
| 243   | 28820                  | Screw, 10-32 x 1/2"                                                                                        |
| 245A  | 34700                  | Element, Air cleaner                                                                                       |
| 245   | 33268                  | Element, Air cleaner                                                                                       |
| 250B  | 33269A                 | Cover, Air cleaner                                                                                         |
| 251   | 650513                 | Nut, Wing, 1/2-20                                                                                          |
| 274   | 35865                  | Gasket, Exhaust (Use as required)                                                                          |
|       | 35824                  | Muffler (Optional quiet muffler)                                                                           |
| 275B  | 391026                 | Muffler (Incl. 284, 284A & 416A) (This spark arresting muffler can be used on any model.)                  |
| 277A  | 650696                 | Screw, 5/16-18x2-3/4" (Used with 276A)                                                                     |
|       | 650729                 | Screw, 5/16-18 x 3-3/16"                                                                                   |
|       | 26460                  | Clamp, Fuel line (Use as required)                                                                         |
|       | 650665                 | Screw, 1/4-15 x 7/8"                                                                                       |
|       | 34870                  | Decal, Instruction Can be used on HM80 with diecast starter.                                               |
|       | 34387                  | Decal, Instruction Can be used on HM80 with stamped steel                                                  |
|       |                        | recoil starter.                                                                                            |
| 395   | 33329D                 | Starter Motor Kit (110-120 Volt) This 110-120 volt starter                                                 |
|       |                        | motor kit may have been added to this engine. It can be                                                    |
|       |                        | added only if cylinder hasdrilled and tapped starter mounting                                              |
|       |                        | bosses and a ring gear flywheel. Refer to service number                                                   |
|       |                        | stamped on end cap of motor, or on decal for identification.                                               |
|       |                        | Ref                                                                                                        |
| 408   | 35570                  | Screen Seal (Can be used on HM80 with stamped steel                                                        |
| 100   | 33.70                  | recoil starter)                                                                                            |
| 409   | 35569                  | Spacer (Can be used on HM80 with stamped steel recoil starter)                                             |
|       |                        |                                                                                                            |
| 410   | 730573                 | Debris Screen Kit (Incl. 360, 370B, 387, 411 &413) (Can be used on HM80 with stamped steel recoil starter) |
| 411   | 35568                  | Debris Screen (Can be used on HM80 with stamped steel recoil starter)                                      |
| 413   | 650907                 | Screw, 5/16-18 x 1-5/8" (Can be used on HM80 with stamped steel recoil starter)                            |
| 415   | 730130                 | Exh.Adapter Kit (Incl.274,277)(Use as req.)                                                                |
|       |                        |                                                                                                            |

| Ref # | Part Number | Qty Description                                                                                                                                               |
|-------|-------------|---------------------------------------------------------------------------------------------------------------------------------------------------------------|
| 425   | 730572      | Starter Muff Kit (Incl. 370J, 426 & 427) (Can be used on HM80 with die cast starter)                                                                          |
| 429   | 650868      | Screw, 8-18 $\times$ 1-1/8" (3 Required) (Use as required) (Refer to Mechanics Handbook for installation instructions).                                       |
| 430   | 611077      | Alternator, Add on (Use as required) (Refer to Mechanics Handbook for installation instructions).                                                             |
| 431   | 590609      | Centering tube (Use with engines equipped with die cast aluminum starter)(Use as required) (Refer to Mechanics Handbook for installation instructions)        |
| 431   | 590610      | Centering tube (Use as required) (Refer to Mechanics Handbook for installation instructions).                                                                 |
| 432   | 611078      | A.C. Lighting Connector (Use as required) (Refer to Mechanics Handbook for installation instructions).                                                        |
| 432   | 611079      | D.C. Charging Connector (Use as required) (Refer to Mechanics Handbook for installation instructions).                                                        |
| 433   | 590611      | Alternator Shaft (4.00") (Use with engines equipped with cast aluminum starter)(Use as required) (Refer to Mechanics Handbook for installation instructions). |
| 433   | 590636      | Alternator Shaft (Use with engines equipped with stamped steel starter)(Use as required) (Refer to Mechanics Handbook for installation instructions).         |