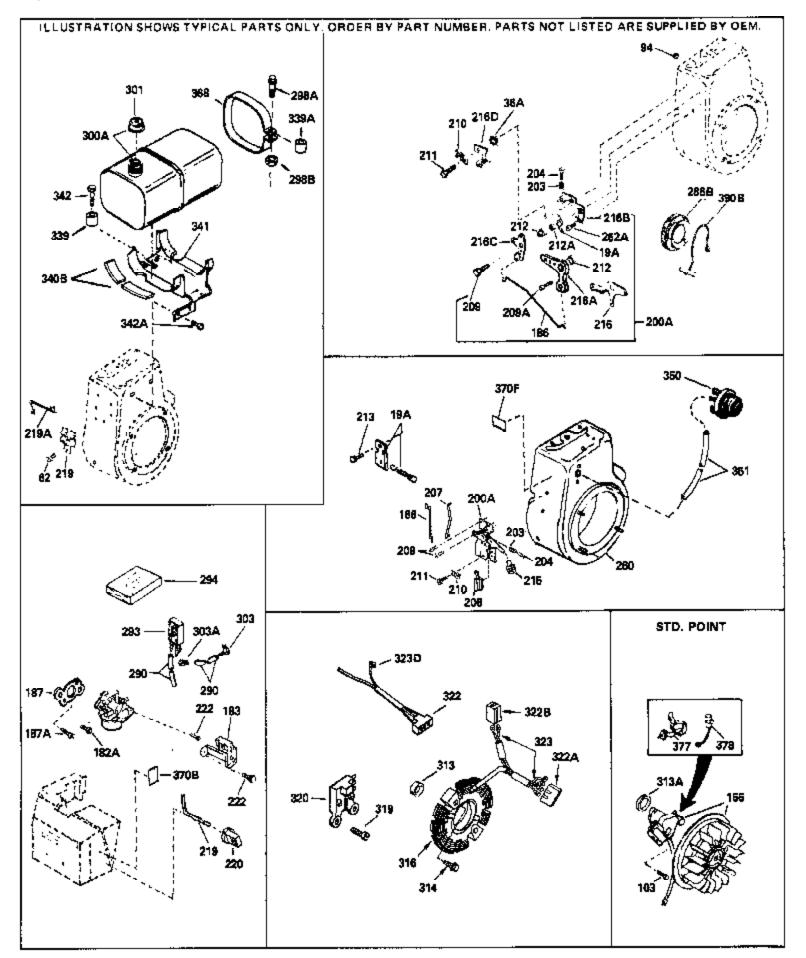

|         |         |   | Description                                                                           |
|---------|---------|---|---------------------------------------------------------------------------------------|
|         | 650814  |   | Screw, Torx T-15, 10-24 x 1"                                                          |
| 186     | 34661   | L | Link, Governor                                                                        |
| 200A    | 34664   | C | Control Bracket (Incl.19,203,204,206, 209)                                            |
| 203     | 31342   | S | Spring, Compression                                                                   |
|         | 650549  |   | Screw, 5-40 x 7/16"                                                                   |
|         | 610973  |   | Terminal Assy. (Use as required)                                                      |
|         | 33878   |   | Link, Governor-to-throttle                                                            |
|         |         |   |                                                                                       |
|         | 650821  |   | Screw, 10-32 x 1/2"                                                                   |
|         | 27793   |   | Clip, Conduit                                                                         |
|         | 28942   |   | Screw, 10-32 x 3/8"                                                                   |
|         | 33375D  |   | Blower Housing (For electric starter)                                                 |
|         | 35824   |   | Muffler (Optional quiet muffler)                                                      |
| 277A    | 650696  | S | Screw, 5/16-18x2-3/4" (Used with 276A )                                               |
| 290     | 29774   | F | Fuel Line (Braided 8-1/4")(21 cm)(As req.)                                            |
| 290     | 30705   |   | Fuel Line (Braided 16")(41 cm)(Use as req.)                                           |
|         | 30962   |   | Fuel Line (Braided 32")(81 cm)(Use as req.)                                           |
|         | 410144B |   | Fuel Cap (White Plastic)(Std)(1-1/2" I.D.)                                            |
|         | 33032   |   | Fuel Cap (Red Plastic) (Spurt Resistant, Low Profile) (1-3/16"                        |
| 301     | 33002   |   |                                                                                       |
| ર∩1     | 34210   | F | Fuel Cap (Red Plastic) (Spurt Resistant, High Profile)                                |
| 301     |         |   | (1-3/16" I.D)                                                                         |
| 301     | 35355   | F | Fuel Cap (Red plastic) (1-1/2" I.D.)                                                  |
|         | 35038   |   | Spacer, Tank                                                                          |
|         | 34155   |   | Bracket, Fuel tank mounting                                                           |
|         | 650561  |   | Screw, 1/4-20 x 5/8"                                                                  |
|         |         |   |                                                                                       |
| 3700    | 34387   |   | Decal, Instruction Can be used on HM80 with stamped steel recoil starter.             |
| 370J    | 34870   | Ľ | Decal, Instruction Can be used on HM80 with diecast starter.                          |
| 408     | 35570   | S | Screen Seal (Can be used on HM80 with stamped steel                                   |
|         |         |   | recoil starter)                                                                       |
| 400     | 25500   |   |                                                                                       |
| 409     | 35569   |   | Spacer (Can be used on HM80 with stamped steel recoil                                 |
|         |         | S | starter)                                                                              |
| 410     | 730573  | Г | Debris Screen Kit (Incl. 360, 370B, 387, 411 &413) (Can be                            |
| 110     | 100010  |   | used on HM80 with stamped steel recoil starter)                                       |
|         |         |   | · ,                                                                                   |
| 411     | 35568   | Ľ | Debris Screen (Can be used on HM80 with stamped steel                                 |
|         |         | r | recoil starter)                                                                       |
| 110     | 650007  | c | Scrow 5/16-18 x 1-5/8" (Cap be used on UN/00 with                                     |
| 413     | 650907  |   | Screw, 5/16-18 x 1-5/8" (Can be used on HM80 with                                     |
|         |         | S | stamped steel recoil starter)                                                         |
| 425     | 730572  | S | Starter Muff Kit (Incl. 370J, 426 & 4 27) (Can be used on                             |
| .20     |         |   | HM80 with die cast starter)                                                           |
|         |         |   | ,                                                                                     |
| 429     | 650868  |   | Screw, 8-18 x 1-1/8" (3 Required) (Use as required) (Refer to                         |
|         |         | Ν | Mechanics Handbook for installation instructions).                                    |
| 100     | 611077  | ^ | Alternator, Add on (Llos on required) (Pafer to Machanica                             |
| 430     | 611077  |   | Alternator, Add on (Use as required) (Refer to Mechanics                              |
|         |         | F | Handbook for installation instructions).                                              |
| 431     | 590609  | C | Centering tube (Use with engines equipped with die cast                               |
|         |         |   | aluminum starter)(Use as required) (Refer to Mechanics                                |
|         |         |   | Handbook for installation instructions)                                               |
|         |         | Г | $  \alpha   \alpha   \alpha   \alpha   \alpha   \alpha   \alpha   \alpha   \alpha   $ |
| 431     | 590610  | C | Centering tube (Use as required) (Refer to Mechanics                                  |
| -       |         |   | Handbook for installation instructions).                                              |
| - · · · | 044070  |   | ,                                                                                     |
| 432     | 611078  |   | A.C. Lighting Connector (Use as required) (Refer to                                   |
|         |         | Ν | Mechanics Handbook for installation instructions).                                    |
|         |         |   |                                                                                       |

| Ref # Part Number | Qty Description                                                                                                                                               |
|-------------------|---------------------------------------------------------------------------------------------------------------------------------------------------------------|
| 432 611079        | D.C. Charging Connector (Use as required) (Refer to Mechanics Handbook for installation instructions).                                                        |
| 433 590611        | Alternator Shaft (4.00") (Use with engines equipped with cast aluminum starter)(Use as required) (Refer to Mechanics Handbook for installation instructions). |
| 433 590636        | Alternator Shaft (Use with engines equipped with stamped steel starter)(Use as required) (Refer to Mechanics Handbook for installation instructions).         |