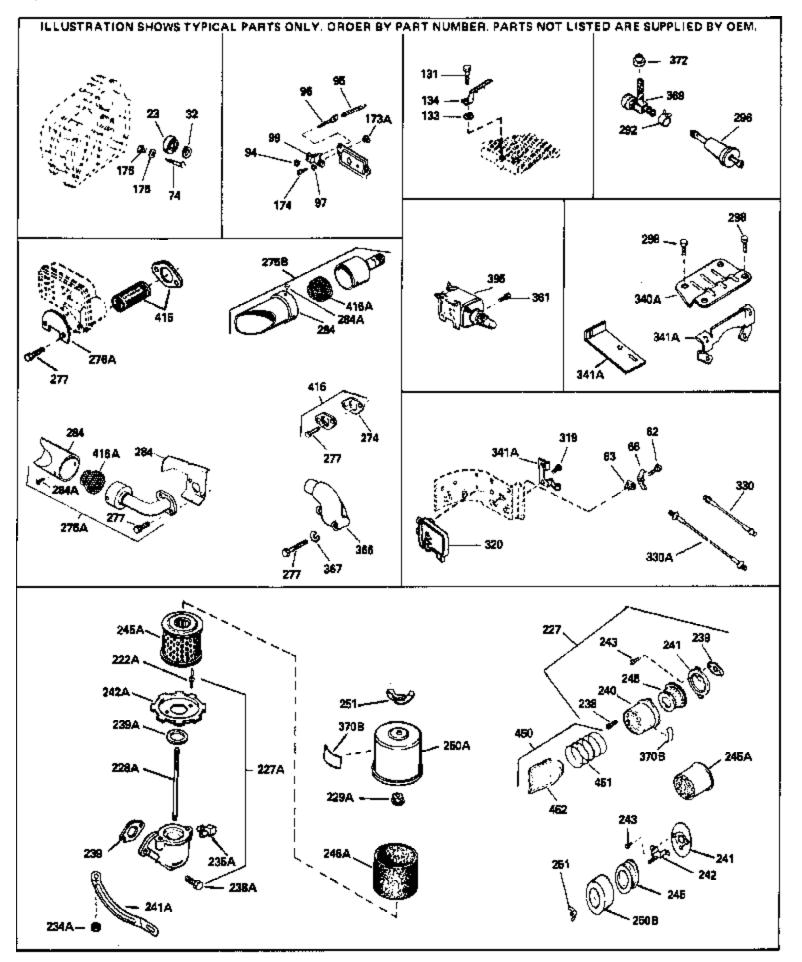

|      |        | Description                                                                                                                                                                                                                                                                                                               |
|------|--------|---------------------------------------------------------------------------------------------------------------------------------------------------------------------------------------------------------------------------------------------------------------------------------------------------------------------------|
|      | 31855  | Retainer, Bearing                                                                                                                                                                                                                                                                                                         |
| 97   |        | Lockwasher, Heavy split, #10 (Buy loc ally)                                                                                                                                                                                                                                                                               |
|      | 650802 | Screw, 1/4-20 x 5/8" (Use as required )                                                                                                                                                                                                                                                                                   |
|      | 650737 | Screw, 1/4-20 x 1/2" (Use as required )                                                                                                                                                                                                                                                                                   |
|      | 650738 | Screw, 1/4-20 x 5/8" (Use as required )                                                                                                                                                                                                                                                                                   |
|      | 650128 | Screw, 10-24 x 1/2"                                                                                                                                                                                                                                                                                                       |
|      | 650597 | Screw, 10-24 x 5/8"                                                                                                                                                                                                                                                                                                       |
| 227  | 730127 | Air Cleaner Ass'y. (Incl.238,239,240,241,243,245 & 370)<br>(Use as required)                                                                                                                                                                                                                                              |
| 227  | 730164 | Air Cleaner Ass'y. (Incl. 238, 239, 240, 241, 243 & 245) (Use as required)                                                                                                                                                                                                                                                |
| 228A | 650824 | Stud, 1/4-20 x 7.33 (Use as required)                                                                                                                                                                                                                                                                                     |
|      | 650851 | Stud, 1/4-20 x 8.1 (Use as required) (Used with drilled thru elbow)                                                                                                                                                                                                                                                       |
| 239  | 27272A | * Gasket, Air cleaner                                                                                                                                                                                                                                                                                                     |
|      | 27272A | * Gasket, Air cleaner                                                                                                                                                                                                                                                                                                     |
|      | 33266  | Bracket, Air cleaner                                                                                                                                                                                                                                                                                                      |
|      | 33267  | Bracket, Air cleaner                                                                                                                                                                                                                                                                                                      |
| 243  | 28820  | Screw, 10-32 x 1/2"                                                                                                                                                                                                                                                                                                       |
| 245A | 34700  | Element, Air cleaner                                                                                                                                                                                                                                                                                                      |
| 245  | 33268  | Element, Air cleaner                                                                                                                                                                                                                                                                                                      |
| 250B | 33269A | Cover, Air cleaner                                                                                                                                                                                                                                                                                                        |
| 251  | 650513 | Nut, Wing, 1/2-20                                                                                                                                                                                                                                                                                                         |
|      | 35865  | Gasket, Exhaust (Use as required)                                                                                                                                                                                                                                                                                         |
|      | 35824  | Muffler (Optional quiet muffler)                                                                                                                                                                                                                                                                                          |
|      | 391026 | Muffler (Incl. 284, 284A & 416A) (This spark arresting muffler can be used on any model.)                                                                                                                                                                                                                                 |
| 277A | 650696 | Screw, 5/16-18x2-3/4" (Used with 276A)                                                                                                                                                                                                                                                                                    |
|      | 650729 | Screw, 5/16-18 x 3-3/16"                                                                                                                                                                                                                                                                                                  |
|      | 26460  | Clamp, Fuel line (Use as required)                                                                                                                                                                                                                                                                                        |
|      | 650665 | Screw, 1/4-15 x 7/8"                                                                                                                                                                                                                                                                                                      |
|      | 34870  | Decal, Instruction Can be used on HM80 with diecast starter.                                                                                                                                                                                                                                                              |
|      | 34387  | Decal, Instruction Can be used on HM80 with stamped steel recoil starter.                                                                                                                                                                                                                                                 |
| 395  | 33329D | Starter Motor Kit (110-120 Volt) This 110-120 volt starter<br>motor kit may have been added to this engine. It can be<br>added only if cylinder hasdrilled and tapped starter mounting<br>bosses and a ring gear flywheel. Refer to service number<br>stamped on end cap of motor, or on decal for identification.<br>Ref |
| 408  | 35570  | Screen Seal (Can be used on HM80 with stamped steel recoil starter)                                                                                                                                                                                                                                                       |
| 409  | 35569  | Spacer (Can be used on HM80 with stamped steel recoil starter)                                                                                                                                                                                                                                                            |
| 410  | 730573 | Debris Screen Kit (Incl. 360, 370B, 387, 411 &413) (Can be used on HM80 with stamped steel recoil starter)                                                                                                                                                                                                                |
| 411  | 35568  | Debris Screen (Can be used on HM80 with stamped steel recoil starter)                                                                                                                                                                                                                                                     |
| 413  | 650907 | Screw, 5/16-18 x 1-5/8" (Can be used on HM80 with stamped steel recoil starter)                                                                                                                                                                                                                                           |
| 415  | 730130 | Exh.Adapter Kit (Incl.274,277)(Use as req.)                                                                                                                                                                                                                                                                               |

| Ref # | Part Number | Qty Description                                                                                                                                               |
|-------|-------------|---------------------------------------------------------------------------------------------------------------------------------------------------------------|
| 425   | 730572      | Starter Muff Kit (Incl. 370J, 426 & 4 27) (Can be used on HM80 with die cast starter)                                                                         |
| 429   | 650868      | Screw, 8-18 x 1-1/8" (3 Required) (Use as required) (Refer to Mechanics Handbook for installation instructions).                                              |
| 430   | 611077      | Alternator, Add on (Use as required) (Refer to Mechanics Handbook for installation instructions).                                                             |
| 431   | 590609      | Centering tube (Use with engines equipped with die cast<br>aluminum starter)(Use as required) (Refer to Mechanics<br>Handbook for installation instructions)  |
| 431   | 590610      | Centering tube (Use as required) (Refer to Mechanics Handbook for installation instructions).                                                                 |
| 432   | 611078      | A.C. Lighting Connector (Use as required) (Refer to<br>Mechanics Handbook for installation instructions).                                                     |
| 432   | 611079      | D.C. Charging Connector (Use as required) (Refer to<br>Mechanics Handbook for installation instructions).                                                     |
| 433   | 590611      | Alternator Shaft (4.00") (Use with engines equipped with cast aluminum starter)(Use as required) (Refer to Mechanics Handbook for installation instructions). |
| 433   | 590636      | Alternator Shaft (Use with engines equipped with stamped steel starter)(Use as required) (Refer to Mechanics Handbook for installation instructions).         |