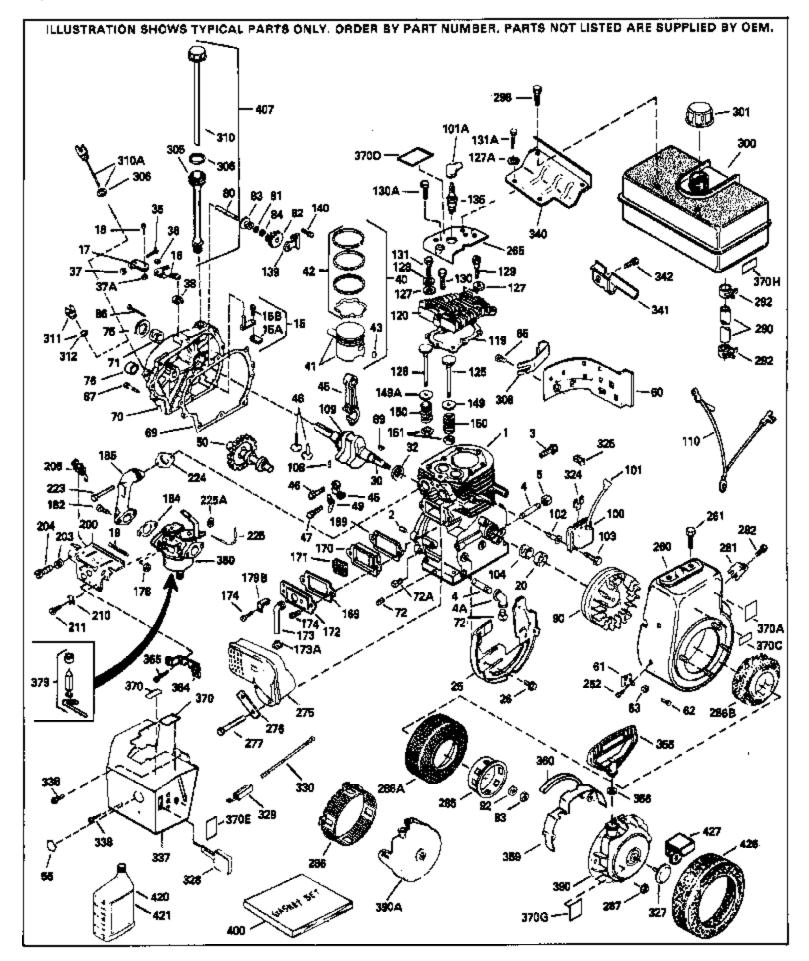

| Ref # | Part Number    | Qty | Description                                                               |
|-------|----------------|-----|---------------------------------------------------------------------------|
| 1     | 34348B         |     | Cylinder (Incl.2,20,72,72A) (3-1/8" B ore)                                |
| 2     | 27652          |     | Pin, Dowel                                                                |
| 15B   | 650494         |     | Screw, 6-40 x 5/16"                                                       |
|       | 30699C         |     | Rod Assy., Governor (Incl. 15A & 15B)                                     |
|       | 30700          |     | Yoke, Governor                                                            |
|       | 33454          |     | Governor Lever Assy.                                                      |
|       | 29916          |     | Clamp, Governor lever                                                     |
|       | 650548         |     | Screw, 8-32 x 5/16"                                                       |
|       | 34663          |     | Spring, Speed control                                                     |
|       | 32630          |     | Seal, Oil                                                                 |
|       | 35256A         |     | Baffle, Blower housing                                                    |
|       | 650561         |     | Screw, 1/4-20 x 5/8"                                                      |
|       | 35237          |     | Crankshaft (Incl. 108 & 109)                                              |
|       | 29826          |     | Screw, 10-32 x 3/4"                                                       |
|       | 29918          |     | Lockwasher, # 8 E.T.                                                      |
|       | 29216          |     | Nut & Lockwasher, 10-32 "Keps"                                            |
|       | 30322          |     | Locknut, Hex "Keps", 8-32                                                 |
|       | 29642          |     |                                                                           |
|       | 29042<br>34552 |     | Ring, Retaining<br>Piston Pin & Ping Set (Std.) (3-1/8")                  |
|       | 34553          |     | Piston, Pin & Ring Set (Std.) (3-1/8")<br>Picton Pin & Ping Set (010" OS) |
|       | 34554          |     | Piston, Pin & Ring Set (.010" OS)                                         |
|       |                |     | Piston, Pin & Ring Set (.020" OS)                                         |
|       | 34329A         |     | Piston & Pin Ass'y.(Std)(Incl.43)(3-1 /8")                                |
|       | 34330A         |     | Piston & Pin Ass'y. (.010" OS)(Incl. 43)                                  |
|       | 34331A         |     | Piston & Pin Ass'y. (.020" OS)(Incl. 43)                                  |
|       | 34332          |     | Ring Set (Std.) (3-1/8" Bore)                                             |
|       | 34333          |     | Ring Set (.010" OS)                                                       |
|       | 34334          |     | Ring Set (.020" OS)                                                       |
|       | 27888          |     | Ring, Piston pin retaining                                                |
|       | 32591C         |     | Rod Assy., Connecting (Incl. 49)                                          |
|       | 650662C        |     | Bolt, Connecting rod (2 pieces)                                           |
|       | 34034          |     | Lifter, Valve                                                             |
|       | 34242          |     | Dipper, Oil                                                               |
|       | 34143          |     | Camshaft (MCR)                                                            |
|       | 33273A         |     | Extension, Blower housing                                                 |
|       | 650128         |     | Screw, 10-24 x 1/2"                                                       |
|       | 35262          |     | * Gasket, Cylinder cover                                                  |
|       | 33367B         |     | Cylinder Cover (Incl. 71, 75, 80, 311 & 312)                              |
|       | 33368          |     | Bushing, Crankshaft                                                       |
|       | 27642          |     | Plug, Oil drain                                                           |
|       | 31950          |     | Seal, Oil                                                                 |
|       | 31845          |     | Shaft, Mechanical governor                                                |
|       | 30590A         |     | Washer, Flat                                                              |
|       | 30591          |     | Gear Assy., Governor (Incl. 81)                                           |
|       | 30588A         |     | Spool, Governor                                                           |
|       | 29193          |     | Ring, Retaining                                                           |
|       | 650833         |     | Screw, 1/4-20 x 1-3/16"                                                   |
|       | 650832         |     | Screw, 1/4-20 x 1-11/16"                                                  |
|       | 32589          |     | Key, Flywheel                                                             |
|       | 611090         |     | Flywheel                                                                  |
|       | 650815         |     | Washer, Belleville                                                        |
|       | 8116           |     | Nut, Hex (1/2-20)                                                         |
|       | 35135          |     | Lamination Assy., Solid State                                             |
| 101   | 610118         |     | Cover, Spark plug (Use as required)                                       |
| 102   | 650872         |     | Stud, Lamination mounting                                                 |
| 103   | 650814         |     | Screw, Torx T-15, 10-24 x 1"                                              |
| 108   | 29783          |     | Pin, Crankshaft gear                                                      |
| 109   | 33245          |     | Gear, Crankshaft                                                          |
| 110   | 35187          |     | Ground Wire                                                               |
|       |                |     |                                                                           |

|      | Part Number | Qty | Description                                                  |
|------|-------------|-----|--------------------------------------------------------------|
|      | 34041A      |     | * Gasket, Head                                               |
| 120  | 34030A      |     | Head, Cylinder                                               |
| 125  | 27878A      |     | Exhaust Valve (Std.) (Incl. 151)                             |
|      | 27880A      |     | Exhaust Valve (1/32" OS) (Incl. 151)                         |
|      | 34035       |     |                                                              |
|      |             |     | Intake Valve (Std.) (Incl. 151)                              |
|      | 34036       |     | Intake Valve (1/32" OS) (Incl. 151)                          |
| 127A | 26073       |     | Washer, Flat (Use as required)                               |
| 127A | 650570      |     | Washer, Flat (Use as required)                               |
|      | 650691      |     | Washer (Use as req., but not w/6021A screw)                  |
|      |             |     |                                                              |
|      | 650690      |     | Washer, Belleville                                           |
|      | 650727      |     | Screw, 5/16-18 x 1-3/4" (Use as requi red)                   |
| 130  | 650694A     |     | Screw, 5/16-18 x 2" (Use as required)                        |
| 130A | 6021A       |     | Screw, 5/16-18 x 1-1/2" (Use as required, but do notuse with |
|      |             |     | 650691 washer)                                               |
| 131  | 650802      |     | Screw, 1/4-20 x 5/8" (Use as required )                      |
|      | 650737      |     | Screw, $1/4-20 \times 1/2$ " (Use as required )              |
|      |             |     |                                                              |
|      | 650738      |     | Screw, 1/4-20 x 5/8" (Use as required )                      |
| 131A | 650713      |     | Screw, 5/16-18 x 5/8" (Use as require d)                     |
| 131A | 792028      |     | Screw, 5/16-18 x 7/8" (Use as require d)                     |
| 135  | 33636       |     | Resistor Spark Plug (RJ17LM)                                 |
|      | 33369       |     | Bracket, Governor gear                                       |
|      |             |     |                                                              |
|      | 650836      |     | Screw, 10-24 x 1/2"                                          |
| 149  | 27882       |     | Cap, Upper valve spring                                      |
| 149A | 35862       |     | Seal Assy., Intake valve                                     |
|      | 27881       |     | Spring, Valve                                                |
|      | 32581       |     |                                                              |
|      |             |     | Cap, Lower valve spring                                      |
|      | 27896A      |     | * Gasket, Breather cover                                     |
| 170  | 28423       |     | Body, Breather                                               |
| 171  | 28424       |     | Element, Breather                                            |
|      | 28425       |     | Cover, Valve spring                                          |
|      | 35350       |     |                                                              |
|      |             |     | Tube, Breather                                               |
|      | 650128      |     | Screw, 10-24 x 1/2"                                          |
| 174  | 650597      |     | Screw, 10-24 x 5/8"                                          |
| 178  | 29752       |     | Nut & Lockwasher, 1/4-28                                     |
|      | 30593       |     | Clip, Primer line (Use as required)                          |
|      |             |     |                                                              |
|      | 30088A      |     | Screw, 1/4-28 x 1"                                           |
|      | 33263       |     | * Gasket, Carburetor                                         |
| 185  | 34707       |     | Pipe, Intake                                                 |
|      | 31342       |     | Spring, Compression                                          |
|      | 650549      |     | Screw, 5-40 x 7/16"                                          |
|      |             |     |                                                              |
|      | 610973      |     | Terminal Assy. (Use as required)                             |
|      | 27793       |     | Clip, Conduit                                                |
| 211  | 28942       |     | Screw, 10-32 x 3/8"                                          |
|      | 650378      |     | Screw, Torx T-30, 5/16-18 x 1-1/8 "                          |
|      | 27915A      |     | * Gasket, Intake pipe                                        |
|      |             |     |                                                              |
|      | 33375D      |     | Blower Housing (For electric starter)                        |
|      | 650788      |     | Screw, 5/16-18 x 3/4" (Use as require d)                     |
| 262  | 29747B      |     | Screw, 5/16-24 x 21/32"                                      |
|      | 33272B      |     | Cover, Cylinder head                                         |
|      |             |     | •                                                            |
|      | 35824       |     | Muffler (Optional quiet muffler)                             |
|      | 33756A      |     | Muffler                                                      |
| 276  | 31588       |     | Plate, Muffler locking                                       |
|      | 650729      |     | Screw, 5/16-18 x 3-3/16"                                     |
|      | 650696      |     |                                                              |
|      |             |     | Screw, 5/16-18x2-3/4" (Used with 276A)                       |
|      | 33013       |     | Cover, Starter bubble                                        |
| 202  | 650760      |     | Screw, 8-32 x 3/8"                                           |
| 202  |             |     |                                                              |

|      | Part Number      | Qty Description                                                                                                                                                                                                          |
|------|------------------|--------------------------------------------------------------------------------------------------------------------------------------------------------------------------------------------------------------------------|
| 286A | 35194            | Screen, Starter                                                                                                                                                                                                          |
| 287  | 29752            | Nut & Lockwasher, 1/4-28                                                                                                                                                                                                 |
|      | 29774            | Fuel Line (Braided 8-1/4")(21 cm)(As req.)                                                                                                                                                                               |
|      |                  |                                                                                                                                                                                                                          |
|      | 30705            | Fuel Line (Braided 16")(41 cm)(Use as req.)                                                                                                                                                                              |
| 290  | 30962            | Fuel Line (Braided 32")(81 cm)(Use as req.)                                                                                                                                                                              |
| 292  | 26460            | Clamp, Fuel line (Use as required)                                                                                                                                                                                       |
|      | 650665           | Screw, 1/4-15 x 7/8"                                                                                                                                                                                                     |
|      |                  |                                                                                                                                                                                                                          |
| 300  | 34156A           | Fuel Tank (Incl. 292 & 301) NOTE: These tanks were<br>builtwith different size fuel inlet openings. Tanks with the<br>1-3/16" I.D. opening use fuel cap 34210. Tanks with the<br>1-1/2" I.D. opening use fuel cap 35355. |
|      | 410144B<br>33032 | Fuel Cap (White Plastic)(Std)(1-1/2" I.D.)<br>Fuel Cap (Red Plastic) (Spurt Resistant, Low Profile) (1-3/1                                                                                                               |
|      |                  | I.D.)                                                                                                                                                                                                                    |
| 301  | 34210            | Fuel Cap (Red Plastic) (Spurt Resistant, High Profile)<br>(1-3/16" I.D)                                                                                                                                                  |
| 301  | 35355            | Fuel Cap (Red plastic) (1-1/2" I.D.)                                                                                                                                                                                     |
|      | 33893A           | Tube, Oil fill                                                                                                                                                                                                           |
|      | 33590            | "O" Ring                                                                                                                                                                                                                 |
|      |                  | 0                                                                                                                                                                                                                        |
|      | 34011A           | Dipstick (Incl. 306)                                                                                                                                                                                                     |
| 325  | 29443            | Clip, Fuel line (Use as required)                                                                                                                                                                                        |
| 325  | 34246            | Clip, Ground wire (Use as required)                                                                                                                                                                                      |
|      | 34154            | Plate, Fuel tank mounting                                                                                                                                                                                                |
|      | 34155            | Bracket, Fuel tank mounting                                                                                                                                                                                              |
|      |                  |                                                                                                                                                                                                                          |
|      | 650561           | Screw, 1/4-20 x 5/8"                                                                                                                                                                                                     |
|      | 34870            | Decal, Instruction Can be used on HM80 with diecast starte                                                                                                                                                               |
| 370  | 34416            | Decal, Instruction                                                                                                                                                                                                       |
| 379  | 631021           | Inlet Needle, Seat & Clip Assy.                                                                                                                                                                                          |
| 380  | 632351           | Carburetor (Incl. 184) (Refer to Division 5, Section A, page 188 for breakdown or Fiche18A-1, Grid F-5)                                                                                                                  |
| 390  | 590479           | Rewind Starter (Refer to Division 5, Section C, page 30 for breakdown or Fiche 18A-1, Grid G-5)                                                                                                                          |
| 400  | 33279G           | Gasket Set (Incl. items marked*)                                                                                                                                                                                         |
|      |                  |                                                                                                                                                                                                                          |
| 408  | 35570            | Screen Seal (Can be used on HM80 with stamped steel recoil starter)                                                                                                                                                      |
| 409  | 35569            | Spacer (Can be used on HM80 with stamped steel recoil starter)                                                                                                                                                           |
| 410  | 730573           | Debris Screen Kit (Incl. 360, 370B, 387, 411 &413) (Can be<br>used on HM80 with stamped steel recoil starter)                                                                                                            |
| 411  | 35568            | Debris Screen (Can be used on HM80 with stamped steel recoil starter)                                                                                                                                                    |
| 413  | 650907           | Screw, 5/16-18 x 1-5/8" (Can be used on HM80 with stamped steel recoil starter)                                                                                                                                          |
| 420  | 730225           | SAE 30, 4-Cycle Engine Oil (Quart)                                                                                                                                                                                       |
|      | 730226           | SAE 5W30, 4-Cycle Engine Oil (Quart)                                                                                                                                                                                     |
|      | 730572           | Starter Muff Kit (Incl. 370J, 426 & 4 27) (Can be used on HM80 with die cast starter)                                                                                                                                    |
| 429  | 650868           | Screw, 8-18 x 1-1/8" (3 Required) (Use as required) (Refer t<br>Mechanics Handbook for installation instructions).                                                                                                       |
| 430  | 611077           | Alternator, Add on (Use as required) (Refer to Mechanics Handbook for installation instructions).                                                                                                                        |

| Ref # | Part Number Qty | Description                                                                                                                                                   |
|-------|-----------------|---------------------------------------------------------------------------------------------------------------------------------------------------------------|
| 431   | 590609          | Centering tube (Use with engines equipped with die cast<br>aluminum starter)(Use as required) (Refer to Mechanics<br>Handbook for installation instructions)  |
| 431   | 590610          | Centering tube (Use as required) (Refer to Mechanics Handbook for installation instructions).                                                                 |
| 432   | 611078          | A.C. Lighting Connector (Use as required) (Refer to Mechanics Handbook for installation instructions).                                                        |
| 432   | 611079          | D.C. Charging Connector (Use as required) (Refer to<br>Mechanics Handbook for installation instructions).                                                     |
| 433   | 590611          | Alternator Shaft (4.00") (Use with engines equipped with cast aluminum starter)(Use as required) (Refer to Mechanics Handbook for installation instructions). |
| 433   | 590636          | Alternator Shaft (Use with engines equipped with stamped steel starter)(Use as required) (Refer to Mechanics Handbook for installation instructions).         |