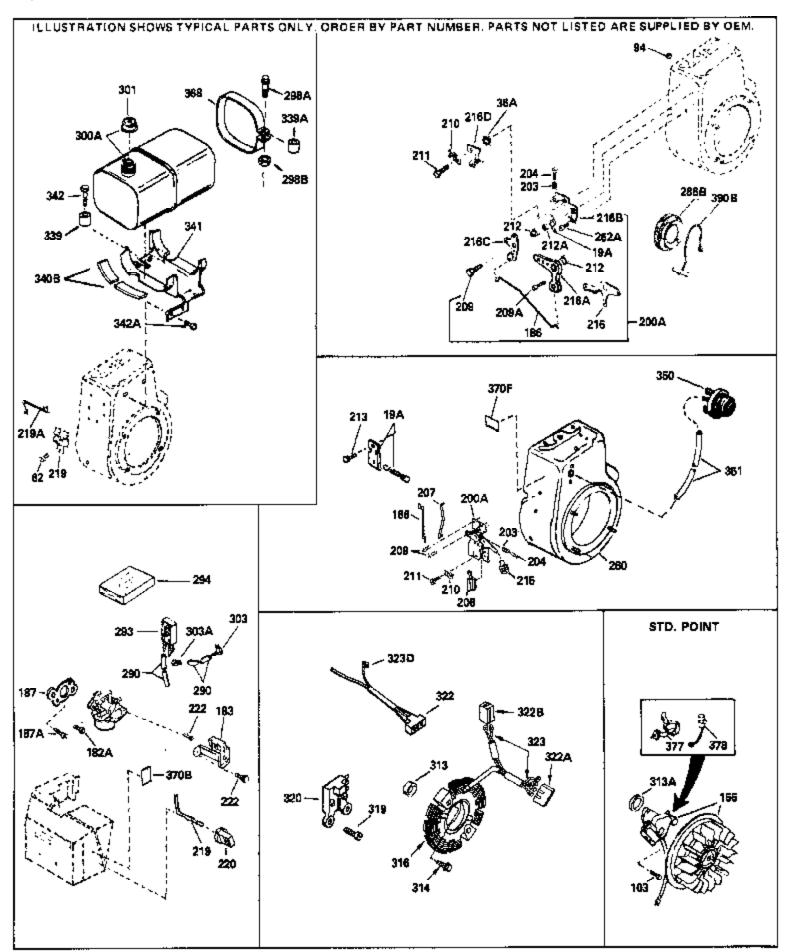

| Ref #        | Part Number | Qty Description                                                |
|--------------|-------------|----------------------------------------------------------------|
|              | 33450       | Nut Lock, 10-32                                                |
|              | 650489      | Screw, 1/4-20 x 5/8"                                           |
| 156          | 610842      | Magneto (Incl. 377 & 378) NOTE: The complete magneto is        |
|              |             | not available as an assembly. The magneto number is shown      |
|              |             | for reference purposes only. Order component parts             |
|              |             | individually, as shown in parts list. (Refer to Division 5,    |
|              |             |                                                                |
|              |             | Section B, page 28 for breakdown or Fiche 18A-1, Grid G-1)     |
| 206          | 610973      | Terminal Assy. (Use as required)                               |
|              | 33878       | Link, Governor-to-throttle                                     |
|              | 33375D      | Blower Housing (For electric starter)                          |
|              | 35824       | Muffler (Optional quiet muffler)                               |
|              | 650696      | Screw, 5/16-18x2-3/4" (Used with 276A)                         |
|              | 33662       | Hub & Screen Assy., Starter                                    |
|              | 29774       | Fuel Line (Braided 8-1/4")(21 cm)(As req.)                     |
|              | 30705       | Fuel Line (Braided 3-1/4-)(21 cm)(Use as req.)                 |
|              |             |                                                                |
|              | 30962       | Fuel Line (Braided 32")(81 cm)(Use as req.)                    |
|              | 410144B     | Fuel Cap (White Plastic)(Std)(1-1/2" I.D.)                     |
| 301          | 33032       | Fuel Cap (Red Plastic) (Spurt Resistant, Low Profile) (1-3/16" |
|              |             | I.D.)                                                          |
| 301          | 34210       | Fuel Cap (Red Plastic) (Spurt Resistant, High Profile)         |
|              |             | (1-3/16" I.D)                                                  |
| 204          | 05055       | ,                                                              |
|              | 35355       | Fuel Cap (Red plastic) (1-1/2" I.D.)                           |
|              | 33876       | Gasket, Stator                                                 |
|              | 35038       | Spacer, Tank                                                   |
|              | 34155       | Bracket, Fuel tank mounting                                    |
|              | 650561      | Screw, 1/4-20 x 5/8"                                           |
| 370J         | 34870       | Decal, Instruction Can be used on HM80 with diecast starter.   |
| 370B         | 34387       | Decal, Instruction Can be used on HM80 with stamped steel      |
|              |             | recoil starter.                                                |
| 377          | 30547A      | Contact Assy., Breaker                                         |
|              | 30548B      | Condenser                                                      |
|              | 35570       | Screen Seal (Can be used on HM80 with stamped steel            |
| 400          | 33370       |                                                                |
|              |             | recoil starter)                                                |
| 409          | 35569       | Spacer (Can be used on HM80 with stamped steel recoil          |
|              |             | starter)                                                       |
| 410          | 720572      | Debrio Caroon Kit (Incl. 260, 270D, 207, 411, 9,412) (Can be   |
| 410          | 730573      | Debris Screen Kit (Incl. 360, 370B, 387, 411 &413) (Can be     |
|              |             | used on HM80 with stamped steel recoil starter)                |
| 411          | 35568       | Debris Screen (Can be used on HM80 with stamped steel          |
|              |             | recoil starter)                                                |
| 440          | 050007      | ,                                                              |
| 413          | 650907      | Screw, 5/16-18 x 1-5/8" (Can be used on HM80 with              |
|              |             | stamped steel recoil starter)                                  |
| 425          | 730572      | Starter Muff Kit (Incl. 370J, 426 & 427) (Can be used on       |
| 120          | 700072      | HM80 with die cast starter)                                    |
|              |             | ,                                                              |
| 429          | 650868      | Screw, 8-18 x 1-1/8" (3 Required) (Use as required) (Refer to  |
|              |             | Mechanics Handbook for installation instructions).             |
| <b>//2</b> 0 | 611077      | Alternator, Add on (Use as required) (Refer to Mechanics       |
| 430          | 011077      | Handbook for installation instructions).                       |
|              |             | i iai iubuun iui ii istaiiattui ii isti uuttu 18).             |
| 431          | 590609      | Centering tube (Use with engines equipped with die cast        |
|              |             | aluminum starter)(Use as required) (Refer to Mechanics         |
|              |             | Handbook for installation instructions)                        |
|              |             | ,                                                              |

| Ref # | Part Number Q | ty Description                                                                                                                                                |
|-------|---------------|---------------------------------------------------------------------------------------------------------------------------------------------------------------|
| 431   | 590610        | Centering tube (Use as required) (Refer to Mechanics Handbook for installation instructions).                                                                 |
| 432   | 611078        | A.C. Lighting Connector (Use as required) (Refer to Mechanics Handbook for installation instructions).                                                        |
| 432   | 611079        | D.C. Charging Connector (Use as required) (Refer to Mechanics Handbook for installation instructions).                                                        |
| 433   | 590611        | Alternator Shaft (4.00") (Use with engines equipped with cast aluminum starter)(Use as required) (Refer to Mechanics Handbook for installation instructions). |
| 433   | 590636        | Alternator Shaft (Use with engines equipped with stamped steel starter)(Use as required) (Refer to Mechanics Handbook for installation instructions).         |