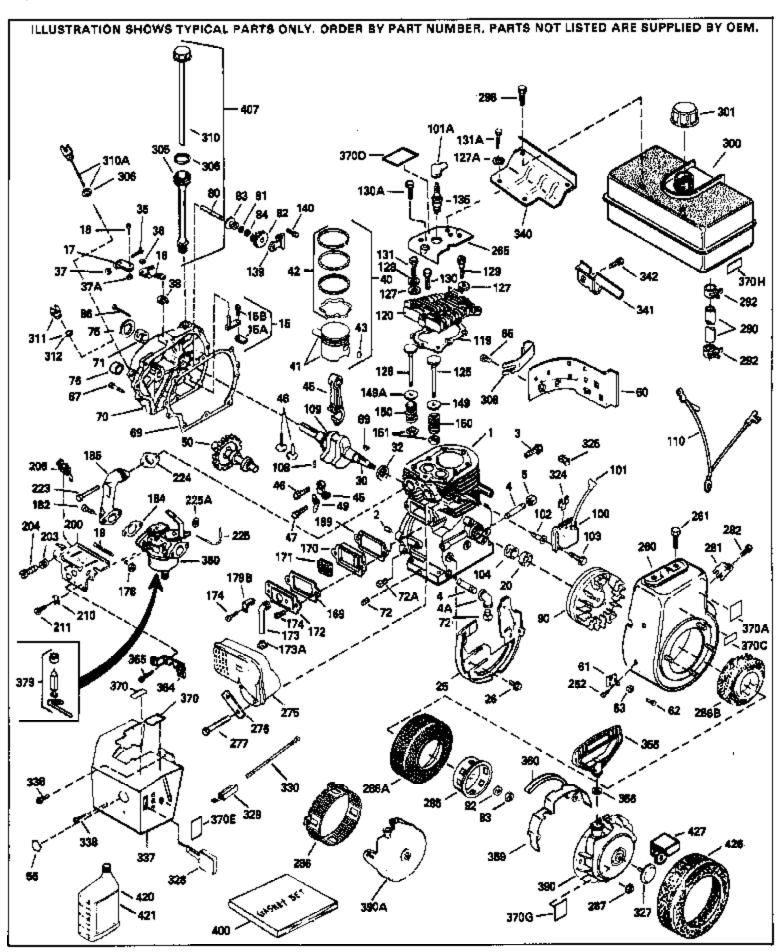

|     | Part Number Qty |                                                |
|-----|-----------------|------------------------------------------------|
| 1   | 34348B          | Cylinder (Incl.2,20,72,72A) (3-1/8" B ore)     |
| 2   | 27652           | Pin, Dowel                                     |
| 15B | 650494          | Screw, 6-40 x 5/16"                            |
| 15  | 30699C          | Rod Assy., Governor (Incl. 15A & 15B)          |
|     | 30700           | Yoke, Governor                                 |
|     | 33454           | Governor Lever Assy.                           |
|     | 29916           | Clamp, Governor lever                          |
|     | 650548          | Screw, 8-32 x 5/16"                            |
|     | 32630           | Seal, Oil                                      |
|     | 35256A          | Baffle, Blower housing                         |
|     | 650561          | Screw, 1/4-20 x 5/8"                           |
|     | 33720B          | Crankshaft (Incl. 108 & 109)                   |
|     | 33628           | Washer, Thrust                                 |
|     | 29826           |                                                |
|     | 29918           | Screw, 10-32 x 3/4"                            |
|     |                 | Lockwasher, #8 E.T.                            |
|     | 30322           | Locknut, Hex "Keps", 8-32                      |
|     | 29216           | Nut & Lockwasher, 10-32 "Keps"                 |
|     | 29642           | Ring, Retaining                                |
|     | 34552           | Piston, Pin & Ring Set (Std.) (3-1/8")         |
|     | 34553           | Piston, Pin & Ring Set (.010" OS)              |
|     | 34554           | Piston, Pin & Ring Set (.020" OS)              |
|     | 34329A          | Piston & Pin Ass'y.(Std)(Incl.43)(3-1 /8")     |
|     | 34330A          | Piston & Pin Ass'y. (.010" OS)(Incl. 43)       |
|     | 34331A          | Piston & Pin Ass'y. (.020" OS)(Incl. 43)       |
| 42  | 34332           | Ring Set (Std.) (3-1/8" Bore)                  |
| 42  | 34333           | Ring Set (.010" OS)                            |
| 42  | 34334           | Ring Set (.020" OS)                            |
| 43  | 27888           | Ring, Piston pin retaining                     |
| 45  | 32591C          | Rod Assy., Connecting (Incl. 49)               |
| 47  | 650662C         | Bolt, Connecting rod (2 pieces)                |
|     | 34034           | Lifter, Valve                                  |
|     | 34242           | Dipper, Oil                                    |
|     | 34143           | Camshaft (MCR)                                 |
|     | 33273A          | Extension, Blower housing                      |
|     | 650128          | Screw, 10-24 x 1/2"                            |
|     | 35262           | * Gasket, Cylinder cover                       |
|     | 33626B          | Cyl. Cover (Incl.71,74,75,80,175,176, 311,312) |
|     | 27642           | Plug, Oil drain                                |
|     | 33625           | Seal, Oil                                      |
|     | 31845           | Shaft, Mechanical governor                     |
|     |                 | · · · · · · · · · · · · · · · · · · ·          |
|     | 30590A          | Washer, Flat                                   |
|     | 30591           | Gear Assy., Governor (Incl. 81)                |
|     | 30588A          | Spool, Governor                                |
|     | 29193           | Ring, Retaining                                |
|     | 650833          | Screw, 1/4-20 x 1-3/16"                        |
|     | 650832          | Screw, 1/4-20 x 1-11/16"                       |
|     | 32589           | Key, Flywheel                                  |
|     | 650815          | Washer, Belleville                             |
|     | 8116            | Nut, Hex (1/2-20)                              |
|     | 610118          | Cover, Spark plug (Use as required)            |
|     | 650489          | Screw, 1/4-20 x 5/8"                           |
|     | 29783           | Pin, Crankshaft gear                           |
| 109 | 33245           | Gear, Crankshaft                               |
| 119 | 34041A          | * Gasket, Head                                 |
|     | 34030A          | Head, Cylinder                                 |
|     | 27878A          | Exhaust Valve (Std.) (Incl. 151)               |
|     | 27880A          | Exhaust Valve (1/32" OS) (Incl. 151)           |
|     | 34035           | Intake Valve (Std.) (Incl. 151)                |
| 5   | -               | ( / ( / )                                      |

|      |                  | Qty | Description                                                          |
|------|------------------|-----|----------------------------------------------------------------------|
|      | 34036            |     | Intake Valve (1/32" OS) (Incl. 151)                                  |
| 127A | 26073            |     | Washer, Flat (Use as required)                                       |
| 127A | 650570           |     | Washer, Flat (Use as required)                                       |
| 127  | 650691           |     | Washer (Use as req., but not w/6021A screw)                          |
| 128  | 650690           |     | Washer, Belleville                                                   |
| 129  | 650727           |     | Screw, 5/16-18 x 1-3/4" (Use as required)                            |
|      | 6021A            |     | Screw, 5/16-18 x 1-1/2" (Use as required, but do notuse with         |
|      |                  |     | 650691 washer)                                                       |
| 130  | 650694A          |     | Screw, 5/16-18 x 2" (Use as required)                                |
|      | 650802           |     | Screw, 1/4-20 x 5/8" (Use as required)                               |
|      |                  |     | ,                                                                    |
|      | 650737           |     | Screw, 1/4-20 x 1/2" (Use as required )                              |
|      | 650738           |     | Screw, 1/4-20 x 5/8" (Use as required )                              |
|      | 650713           |     | Screw, 5/16-18 x 5/8" (Use as require d)                             |
|      | 792028           |     | Screw, 5/16-18 x 7/8" (Use as require d)                             |
|      | 33636            |     | Resistor Spark Plug (RJ17LM)                                         |
|      | 33369            |     | Bracket, Governor gear                                               |
|      | 650836           |     | Screw, 10-24 x 1/2"                                                  |
| 149  | 27882            |     | Cap, Upper valve spring                                              |
| 149A | 35862            |     | Seal Assy., Intake valve                                             |
| 150  | 27881            |     | Spring, Valve                                                        |
| 151  | 32581            |     | Cap, Lower valve spring                                              |
| 169  | 27896A           |     | * Gasket, Breather cover                                             |
|      | 28423            |     | Body, Breather                                                       |
|      | 28424            |     | Element, Breather                                                    |
|      | 28425            |     | Cover, Valve spring                                                  |
|      | 35350            |     | Tube, Breather                                                       |
|      |                  |     | •                                                                    |
|      | 650128           |     | Screw, 10-24 x 1/2"                                                  |
|      | 650597           |     | Screw, 10-24 x 5/8"                                                  |
|      | 29752            |     | Nut & Lockwasher, 1/4-28                                             |
|      | 30593            |     | Clip, Primer line (Use as required)                                  |
|      | 30088A           |     | Screw, 1/4-28 x 1"                                                   |
|      | 33263            |     | * Gasket, Carburetor                                                 |
|      | 34707            |     | Pipe, Intake                                                         |
| 206  | 610973           |     | Terminal Assy. (Use as required)                                     |
| 223  | 650378           |     | Screw, Torx T-30, 5/16-18 x 1-1/8 "                                  |
| 224  | 27915A           |     | * Gasket, Intake pipe                                                |
| 260  | 33375D           |     | Blower Housing (For electric starter)                                |
|      | 650788           |     | Screw, 5/16-18 x 3/4" (Use as require d)                             |
|      | 29747B           |     | Screw, 5/16-24 x 21/32"                                              |
|      | 33272B           |     | Cover, Cylinder head                                                 |
|      | 35824            |     | Muffler (Optional quiet muffler)                                     |
|      | 33280A           |     | Muffler                                                              |
|      | 31588            |     | Plate, Muffler locking                                               |
|      |                  |     | · · · · · · · · · · · · · · · · · · ·                                |
|      | 650729<br>650606 |     | Screw, 5/16-18 x 3-3/16" Screw, 5/16-18 x 3-3/16" (Llood with 376A.) |
|      | 650696           |     | Screw, 5/16-18x2-3/4" (Used with 276A)                               |
|      | 33013            |     | Cover, Starter bubble                                                |
|      | 650760           |     | Screw, 8-32 x 3/8"                                                   |
|      | 33662            |     | Hub & Screen Assy., Starter                                          |
|      | 29752            |     | Nut & Lockwasher, 1/4-28                                             |
|      | 29774            |     | Fuel Line (Braided 8-1/4")(21 cm)(As req.)                           |
| 290  | 30705            |     | Fuel Line (Braided 16")(41 cm)(Use as req.)                          |
| 290  | 30962            |     | Fuel Line (Braided 32")(81 cm)(Use as req.)                          |
|      | 26460            |     | Clamp, Fuel line (Use as required)                                   |
|      | 650665           |     | Screw, 1/4-15 x 7/8"                                                 |
| 200  | <del>-</del>     |     | ,                                                                    |

| Dof #                                                                       | Dort Number                                                                                                          | Oh . Decemention                                                                                                                                                                                                                                                                                                                                                                                                                                                   |
|-----------------------------------------------------------------------------|----------------------------------------------------------------------------------------------------------------------|--------------------------------------------------------------------------------------------------------------------------------------------------------------------------------------------------------------------------------------------------------------------------------------------------------------------------------------------------------------------------------------------------------------------------------------------------------------------|
|                                                                             | Part Number<br>34156A                                                                                                | Qty Description Fuel Tank (Incl. 292 & 301) NOTE: These tanks were                                                                                                                                                                                                                                                                                                                                                                                                 |
| 300                                                                         | 34130A                                                                                                               | builtwith different size fuel inlet openings. Tanks with the 1-3/16" I.D. opening use fuel cap 34210. Tanks with the 1-1/2" I.D. opening use fuel cap 35355.                                                                                                                                                                                                                                                                                                       |
|                                                                             | 410144B<br>33032                                                                                                     | Fuel Cap (White Plastic)(Std)(1-1/2" I.D.) Fuel Cap (Red Plastic) (Spurt Resistant, Low Profile) (1-3/16" I.D.)                                                                                                                                                                                                                                                                                                                                                    |
| 301                                                                         | 34210                                                                                                                | Fuel Cap (Red Plastic) (Spurt Resistant, High Profile) (1-3/16" I.D)                                                                                                                                                                                                                                                                                                                                                                                               |
| 306<br>310<br>325<br>325<br>340<br>341<br>342<br>370J<br>370<br>370A<br>379 | 35355<br>29673<br>31297<br>29443<br>34246<br>34154<br>34155<br>650561<br>34870<br>34346<br>34686<br>631021<br>632351 | Fuel Cap (Red plastic) (1-1/2" I.D.)  * Gasket, Oil fill Dipstick (Incl. 306) Clip, Fuel line (Use as required) Clip, Ground wire (Use as required) Plate, Fuel tank mounting Bracket, Fuel tank mounting Screw, 1/4-20 x 5/8" Decal, Instruction Can be used on HM80 with diecast starter. Decal, Instruction Decal, Name Inlet Needle, Seat & Clip Assy. Carburetor (Incl. 184) (Refer to Division 5, Section A, page 188 for breakdown or Fiche18A-1, Grid F-5) |
| 390                                                                         | 590479                                                                                                               | Rewind Starter (Refer to Division 5, Section C, page 30 for breakdown or Fiche 18A-1, Grid G-5)                                                                                                                                                                                                                                                                                                                                                                    |
|                                                                             | 33279G<br>35570                                                                                                      | Gasket Set (Incl. items marked*) Screen Seal (Can be used on HM80 with stamped steel recoil starter)                                                                                                                                                                                                                                                                                                                                                               |
| 409                                                                         | 35569                                                                                                                | Spacer (Can be used on HM80 with stamped steel recoil starter)                                                                                                                                                                                                                                                                                                                                                                                                     |
| 410                                                                         | 730573                                                                                                               | Debris Screen Kit (Incl. 360, 370B, 387, 411 &413) (Can be used on HM80 with stamped steel recoil starter)                                                                                                                                                                                                                                                                                                                                                         |
| 411                                                                         | 35568                                                                                                                | Debris Screen (Can be used on HM80 with stamped steel recoil starter)                                                                                                                                                                                                                                                                                                                                                                                              |
| 413                                                                         | 650907                                                                                                               | Screw, 5/16-18 x 1-5/8" (Can be used on HM80 with stamped steel recoil starter)                                                                                                                                                                                                                                                                                                                                                                                    |
| 420                                                                         | 730225                                                                                                               | SAE 30, 4-Cycle Engine Oil (Quart)                                                                                                                                                                                                                                                                                                                                                                                                                                 |
|                                                                             | 730226                                                                                                               | SAE 5W30, 4-Cycle Engine Oil (Quart)                                                                                                                                                                                                                                                                                                                                                                                                                               |
|                                                                             | 730572                                                                                                               | Starter Muff Kit (Incl. 370J, 426 & 427) (Can be used on HM80 with die cast starter)                                                                                                                                                                                                                                                                                                                                                                               |
| 429                                                                         | 650868                                                                                                               | Screw, 8-18 $\times$ 1-1/8" (3 Required) (Use as required) (Refer to Mechanics Handbook for installation instructions).                                                                                                                                                                                                                                                                                                                                            |
| 430                                                                         | 611077                                                                                                               | Alternator, Add on (Use as required) (Refer to Mechanics Handbook for installation instructions).                                                                                                                                                                                                                                                                                                                                                                  |
| 431                                                                         | 590609                                                                                                               | Centering tube (Use with engines equipped with die cast aluminum starter)(Use as required) (Refer to Mechanics Handbook for installation instructions)                                                                                                                                                                                                                                                                                                             |
| 431                                                                         | 590610                                                                                                               | Centering tube (Use as required) (Refer to Mechanics Handbook for installation instructions).                                                                                                                                                                                                                                                                                                                                                                      |

| Ref # Part Number<br>432 611078 | Qty Description  A.C. Lighting Connector (Use as required) (Refer to Mechanics Handbook for installation instructions).                                       |
|---------------------------------|---------------------------------------------------------------------------------------------------------------------------------------------------------------|
| 432 611079                      | <ul> <li>D.C. Charging Connector (Use as required) (Refer to<br/>Mechanics Handbook for installation instructions).</li> </ul>                                |
| 433 590611                      | Alternator Shaft (4.00") (Use with engines equipped with cast aluminum starter)(Use as required) (Refer to Mechanics Handbook for installation instructions). |
| 433 590636                      | Alternator Shaft (Use with engines equipped with stamped steel starter)(Use as required) (Refer to Mechanics Handbook for installation instructions).         |