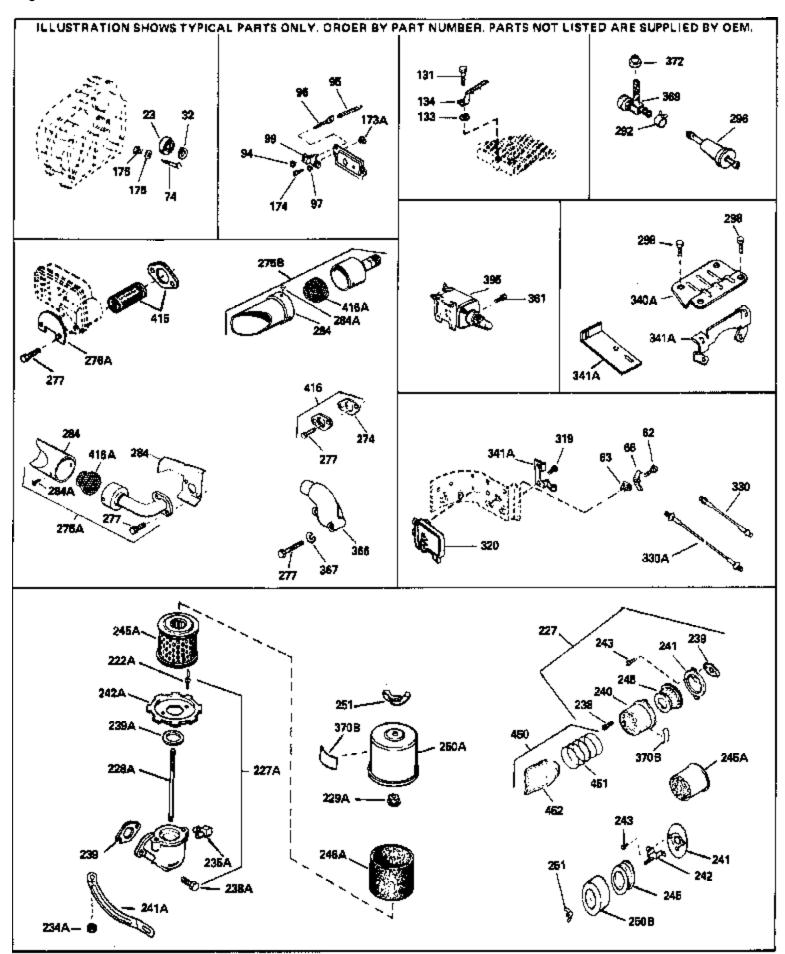

| Def " | Dort Number              | / Description                                                                                      |
|-------|--------------------------|----------------------------------------------------------------------------------------------------|
|       | Part Number Qty<br>33627 | Description Rearing Rall                                                                           |
|       | 33628                    | Bearing, Ball<br>Washer, Thrust                                                                    |
|       | 31855                    | Retainer, Bearing                                                                                  |
|       | 33450                    | Nut Lock, 10-32                                                                                    |
|       | 30886A                   | Spring, Extension                                                                                  |
|       | 30845A                   | Bolt, Governor spring adjusting                                                                    |
| 97    | 300-10/ C                | Lockwasher, Heavy split, #10 (Buy loc ally)                                                        |
|       | 32328                    | Bracket, Speed adjusting (Incl. 94)                                                                |
|       | 650802                   | Screw, 1/4-20 x 5/8" (Use as required )                                                            |
|       | 650737                   | Screw, 1/4-20 x 1/2" (Use as required )                                                            |
|       | 650738                   | Screw, 1/4-20 x 5/8" (Use as required )                                                            |
|       | 650890                   | Washer, Lock, 5/16"                                                                                |
|       | 30747                    | Clip, Spark plug shorting                                                                          |
| 174   | 650128                   | Screw, 10-24 x 1/2"                                                                                |
| 174   | 650597                   | Screw, 10-24 x 5/8"                                                                                |
| 175   | 650778                   | Lockwasher                                                                                         |
| 176   | 650580                   | Nut, Lock, 10-24                                                                                   |
| 227   | 730127                   | Air Cleaner Ass'y. (Incl.238,239,240,241,243,245 & 370)                                            |
|       |                          | (Use as required)                                                                                  |
| 227   | 730164                   | Air Cleaner Ass'y. (Incl. 238, 239, 240, 241, 243 & 245) (Use                                      |
|       |                          | as required)                                                                                       |
| 2287  | 650824                   | Stud, 1/4-20 x 7.33 (Use as required)                                                              |
|       | 650851                   | Stud, 1/4-20 x 7.33 (Use as required) Stud, 1/4-20 x 8.1 (Use as required) (Used with drilled thru |
| 220A  | 030031                   | elbow)                                                                                             |
|       |                          | •                                                                                                  |
|       | 27272A                   | * Gasket, Air cleaner                                                                              |
|       | 27272A                   | * Gasket, Air cleaner                                                                              |
|       | 33266                    | Bracket, Air cleaner                                                                               |
|       | 33267                    | Bracket, Air cleaner                                                                               |
|       | 28820                    | Screw, 10-32 x 1/2"                                                                                |
|       | 34700                    | Element, Air cleaner                                                                               |
|       | 33268<br>33269A          | Element, Air cleaner                                                                               |
|       | 650513                   | Cover, Air cleaner                                                                                 |
|       | 35865                    | Nut, Wing, 1/2-20 Gasket, Exhaust (Use as required)                                                |
|       | 391026                   | Muffler (Incl. 284, 284A & 416A) (This spark arresting muffler                                     |
| 2100  | 331020                   | can be used on any model.)                                                                         |
| 0770  | 00004                    | • ,                                                                                                |
|       | 35824                    | Muffler (Optional quiet muffler)                                                                   |
|       | 650729                   | Screw, 5/16-18 x 3-3/16"                                                                           |
|       | 650696                   | Screw, 5/16-18x2-3/4" (Used with 276A)                                                             |
|       | 26460                    | Clamp, Fuel line (Use as required)                                                                 |
|       | 650665                   | Screw, 1/4-15 x 7/8"  Page I last region Con be used on UM20 with stemped steel                    |
| 3/05  | 34387                    | Decal, Instruction Can be used on HM80 with stamped steel recoil starter.                          |
|       |                          |                                                                                                    |
|       | 34870                    | Decal, Instruction Can be used on HM80 with diecast starter.                                       |
| 395   | 33329D                   | Starter Motor Kit (110-120 Volt) This 110-120 volt starter                                         |
|       |                          | motor kit may have been added to this engine. It can be                                            |
|       |                          | added only if cylinder hasdrilled and tapped starter mounting                                      |
|       |                          | bosses and a ring gear flywheel. Refer to service number                                           |
|       |                          | stamped on end cap of motor, or on decal for identification.                                       |
|       |                          | Ref                                                                                                |
| 408   | 35570                    | Screen Seal (Can be used on HM80 with stamped steel                                                |
|       |                          | recoil starter)                                                                                    |
| 409   | 35569                    | Spacer (Can be used on HM80 with stamped steel recoil                                              |
| .00   | -                        | starter)                                                                                           |
|       |                          | ,                                                                                                  |

| Ref # | Part Number | Qty | Description                                                                                                                                                   |
|-------|-------------|-----|---------------------------------------------------------------------------------------------------------------------------------------------------------------|
| 410   | 730573      | •   | Debris Screen Kit (Incl. 360, 370B, 387, 411 &413) (Can be used on HM80 with stamped steel recoil starter)                                                    |
| 411   | 35568       |     | Debris Screen (Can be used on HM80 with stamped steel recoil starter)                                                                                         |
| 413   | 650907      |     | Screw, 5/16-18 x 1-5/8" (Can be used on HM80 with stamped steel recoil starter)                                                                               |
| 415   | 730130      |     | Exh.Adapter Kit (Incl.274,277)(Use as req.)                                                                                                                   |
| 425   | 730572      |     | Starter Muff Kit (Incl. 370J, 426 & 427) (Can be used on HM80 with die cast starter)                                                                          |
| 429   | 650868      |     | Screw, 8-18 x 1-1/8" (3 Required) (Use as required) (Refer to Mechanics Handbook for installation instructions).                                              |
| 430   | 611077      |     | Alternator, Add on (Use as required) (Refer to Mechanics Handbook for installation instructions).                                                             |
| 431   | 590609      |     | Centering tube (Use with engines equipped with die cast aluminum starter)(Use as required) (Refer to Mechanics Handbook for installation instructions)        |
| 431   | 590610      |     | Centering tube (Use as required) (Refer to Mechanics Handbook for installation instructions).                                                                 |
| 432   | 611078      |     | A.C. Lighting Connector (Use as required) (Refer to Mechanics Handbook for installation instructions).                                                        |
| 432   | 611079      |     | D.C. Charging Connector (Use as required) (Refer to Mechanics Handbook for installation instructions).                                                        |
| 433   | 590611      |     | Alternator Shaft (4.00") (Use with engines equipped with cast aluminum starter)(Use as required) (Refer to Mechanics Handbook for installation instructions). |
| 433   | 590636      |     | Alternator Shaft (Use with engines equipped with stamped steel starter)(Use as required) (Refer to Mechanics Handbook for installation instructions).         |
|       |             |     |                                                                                                                                                               |