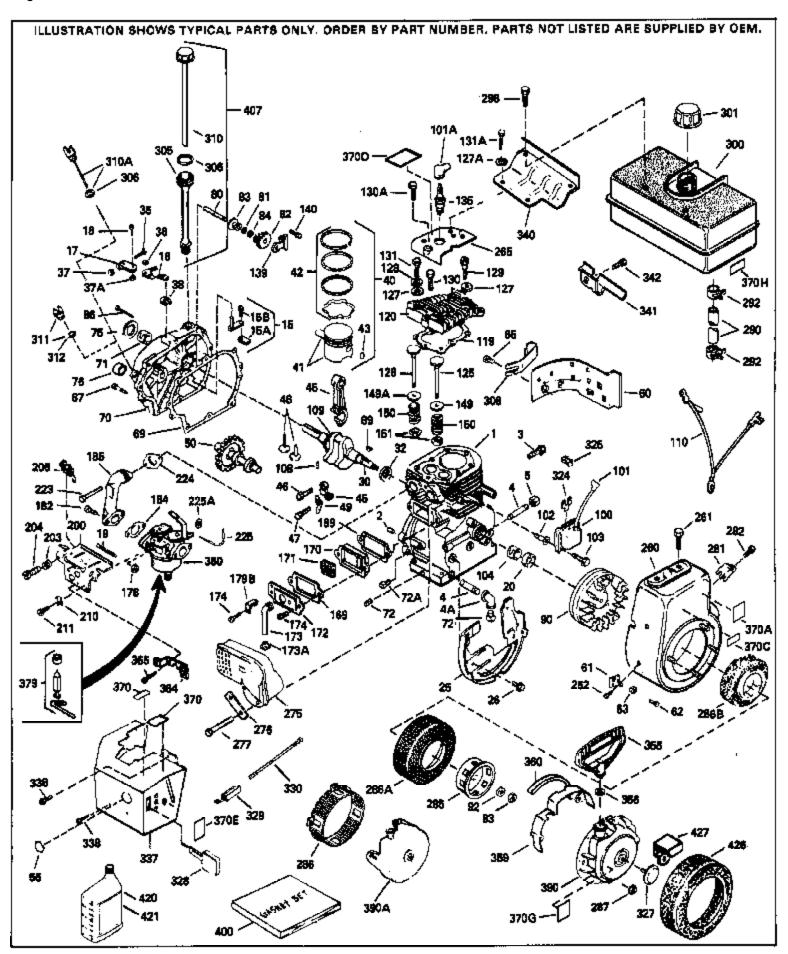

| D (# D | 2              |                                                |
|--------|----------------|------------------------------------------------|
|        |                | Description                                    |
|        | 4348B          | Cylinder (Incl.2,20,72,72A) (3-1/8" B ore)     |
|        | 27652          | Pin, Dowel                                     |
| 15A 3  |                | Yoke, Governor                                 |
|        | 30699C         | Rod Assy., Governor (Incl. 15A & 15B)          |
| 15B 6  |                | Screw, 6-40 x 5/16"                            |
| 16 3   |                | Governor Lever Assy.                           |
| 17 2   | 29916          | Clamp, Governor lever                          |
| 18 6   | 550548         | Screw, 8-32 x 5/16"                            |
| 19 3   | 4663           | Spring, Speed control                          |
| 20 3   | 32630          | Seal, Oil                                      |
| 25 3   | 35256A         | Baffle, Blower housing                         |
| 26 6   | 550561         | Screw, 1/4-20 x 5/8"                           |
| 30 3   | 3720B          | Crankshaft (Incl. 108 & 109)                   |
| 32 3   | 33628          | Washer, Thrust                                 |
| 35 2   | 29826          | Screw, 10-32 x 3/4"                            |
| 36 2   |                | Lockwasher, #8 E.T.                            |
| 37 2   |                | Nut & Lockwasher, 10-32 "Keps"                 |
| 37A 3  |                | Locknut, Hex "Keps", 8-32                      |
| 38 2   |                | Ring, Retaining                                |
| 40 3   |                | Piston, Pin & Ring Set (Std.) (3-1/8")         |
| 40 3   |                | Piston, Pin & Ring Set (.010" OS)              |
| 40 3   |                | Piston, Pin & Ring Set (.020" OS)              |
|        | 4329A          | Piston & Pin Ass'y.(Std)(Incl.43)(3-1 /8")     |
|        | 4330A          | Piston & Pin Ass'y. (.010" OS)(Incl. 43)       |
|        | 4331A          |                                                |
|        |                | Piston & Pin Ass'y. (.020" OS)(Incl. 43)       |
| 42 3   |                | Ring Set (Std.) (3-1/8" Bore)                  |
| 42 3   |                | Ring Set (.010" OS)                            |
| 42 3   |                | Ring Set (.020" OS)                            |
| 43 2   |                | Ring, Piston pin retaining                     |
|        | 32591C         | Rod Assy., Connecting (Incl. 49)               |
|        | 50662C         | Bolt, Connecting rod (2 pieces)                |
| 48 3   |                | Lifter, Valve                                  |
| 49 3   |                | Dipper, Oil                                    |
| 50 3   |                | Camshaft (MCR)                                 |
|        | 33273A         | Extension, Blower housing                      |
|        | 550128         | Screw, 10-24 x 1/2"                            |
| 69 3   | 35262          | * Gasket, Cylinder cover                       |
| 70 3   | 33626B         | Cyl. Cover (Incl.71,74,75,80,175,176, 311,312) |
| 72 2   | 27642          | Plug, Oil drain                                |
| 75 3   | 33625          | Seal, Oil                                      |
| 80 3   | 1845           | Shaft, Mechanical governor                     |
| 81 3   | 80590A         | Washer, Flat                                   |
| 82 3   |                | Gear Assy., Governor (Incl. 81)                |
|        | 30588A         | Spool, Governor                                |
| 84 2   |                | Ring, Retaining                                |
|        | 550833         | Screw, 1/4-20 x 1-3/16"                        |
|        | 550832         | Screw, 1/4-20 x 1-11/16"                       |
| 89 3   |                | Key, Flywheel                                  |
|        | 2555<br>250815 | Washer, Belleville                             |
| 93 8   |                | Nut, Hex (1/2-20)                              |
| 101A 2 |                | Cover, Spark plug                              |
| 101 6  |                | Cover, Spark plug (Use as required)            |
| 103 6  |                |                                                |
|        |                | Screw, 1/4-20 x 5/8"                           |
| 108 2  |                | Pin, Crankshaft gear                           |
| 109 3  |                | Gear, Crankshaft                               |
| 110 3  |                | Ground Wire                                    |
|        | 4041A          | * Gasket, Head                                 |
| 120 3  | 4030A          | Head, Cylinder                                 |
|        |                |                                                |

|       |         | Description (2) (1) (1) (1) (2)                              |
|-------|---------|--------------------------------------------------------------|
|       | 27878A  | Exhaust Valve (Std.) (Incl. 151)                             |
|       | 27880A  | Exhaust Valve (1/32" OS) (Incl. 151)                         |
|       | 34035   | Intake Valve (Std.) (Incl. 151)                              |
| 126   | 34036   | Intake Valve (1/32" OS) (Incl. 151)                          |
| 127   | 650691  | Washer (Use as req., but not w/6021A screw)                  |
| 127A  | 26073   | Washer, Flat (Use as required)                               |
| 127A  | 650570  | Washer, Flat (Use as required)                               |
| 128   | 650690  | Washer, Belleville                                           |
|       | 650727  | Screw, 5/16-18 x 1-3/4" (Use as requi red)                   |
|       | 6021A   | Screw, 5/16-18 x 1-1/2" (Use as required, but do notuse with |
| 100/1 | 552.0   | 650691 washer)                                               |
| 130   | 650694A | Screw, 5/16-18 x 2" (Use as required)                        |
| 131   | 650802  | Screw, 1/4-20 x 5/8" (Use as required )                      |
|       | 650737  | Screw, 1/4-20 x 1/2" (Use as required )                      |
|       | 650738  | Screw, 1/4-20 x 5/8" (Use as required )                      |
|       | 650713  | Screw, 5/16-18 x 5/8" (Use as require d)                     |
|       | 792028  | Screw, 5/16-18 x 7/8" (Use as require d)                     |
|       | 33636   | Resistor Spark Plug (RJ17LM)                                 |
|       | 33369   |                                                              |
|       |         | Bracket, Governor gear                                       |
|       | 650836  | Screw, 10-24 x 1/2"                                          |
|       | 27882   | Cap, Upper valve spring                                      |
|       | 35862   | Seal Assy., Intake valve                                     |
|       | 27881   | Spring, Valve                                                |
|       | 32581   | Cap, Lower valve spring                                      |
| 169   | 27896A  | * Gasket, Breather cover                                     |
| 170   | 28423   | Body, Breather                                               |
| 171   | 28424   | Element, Breather                                            |
| 172   | 28425   | Cover, Valve spring                                          |
|       | 35350   | Tube, Breather                                               |
|       | 650128  | Screw, 10-24 x 1/2"                                          |
|       | 650597  | Screw, 10-24 x 5/8"                                          |
|       | 29752   | Nut & Lockwasher, 1/4-28                                     |
|       | 30593   | Clip, Primer line (Use as required)                          |
|       | 30088A  | Screw, 1/4-28 x 1"                                           |
|       |         | ·                                                            |
|       | 33263   | * Gasket, Carburetor                                         |
|       | 34707   | Pipe, Intake                                                 |
|       | 31342   | Spring, Compression                                          |
|       | 650549  | Screw, 5-40 x 7/16"                                          |
|       | 610973  | Terminal Assy. (Use as required)                             |
|       | 27793   | Clip, Conduit                                                |
|       | 28942   | Screw, 10-32 x 3/8"                                          |
| 223   | 650378  | Screw, Torx T-30, 5/16-18 x 1-1/8 "                          |
| 224   | 27915A  | * Gasket, Intake pipe                                        |
|       | 33375D  | Blower Housing (For electric starter)                        |
|       | 650788  | Screw, 5/16-18 x 3/4" (Use as require d)                     |
|       | 29747B  | Screw, 5/16-24 x 21/32"                                      |
|       | 33272B  | Cover, Cylinder head                                         |
|       | 34779A  | Muffler                                                      |
|       | 35824   | Muffler (Optional quiet muffler)                             |
|       |         | · · · · · · · · · · · · · · · · · · ·                        |
|       | 31588   | Plate, Muffler locking                                       |
|       | 650729  | Screw, 5/16-18 x 3-3/16"                                     |
|       | 650696  | Screw, 5/16-18x2-3/4" (Used with 276A)                       |
|       | 33013   | Cover, Starter bubble                                        |
|       | 650760  | Screw, 8-32 x 3/8"                                           |
| 286B  | 33662   | Hub & Screen Assy., Starter                                  |
| 287   | 29752   | Nut & Lockwasher, 1/4-28                                     |
|       | 29774   | Fuel Line (Braided 8-1/4")(21 cm)(As req.)                   |
|       |         |                                                              |

| Ref #                                                         | Part Number                                                                                       | Qty Description                                                                                                                                                                                                                                                                                                                                                                                                         |
|---------------------------------------------------------------|---------------------------------------------------------------------------------------------------|-------------------------------------------------------------------------------------------------------------------------------------------------------------------------------------------------------------------------------------------------------------------------------------------------------------------------------------------------------------------------------------------------------------------------|
| 290<br>292<br>298                                             | 30705<br>30962<br>26460<br>650665<br>34186A                                                       | Fuel Line (Braided 16")(41 cm)(Use as req.) Fuel Line (Braided 32")(81 cm)(Use as req.) Clamp, Fuel line (Use as required) Screw, 1/4-15 x 7/8" Fuel Tank (Incl. 292 & 301) NOTE: These tanks were builtwith different size fuel inlet openings. Tanks with the 1-3/16" I.D. opening use fuel cap 34210. Tanks with the 1-1/2" I.D. opening use fuel cap 35355.                                                         |
|                                                               | 410144B<br>33032                                                                                  | Fuel Cap (White Plastic)(Std)(1-1/2" I.D.) Fuel Cap (Red Plastic) (Spurt Resistant, Low Profile) (1-3/16" I.D.)                                                                                                                                                                                                                                                                                                         |
| 301                                                           | 34210                                                                                             | Fuel Cap (Red Plastic) (Spurt Resistant, High Profile) (1-3/16" I.D)                                                                                                                                                                                                                                                                                                                                                    |
| 306<br>310<br>325<br>325<br>342<br>370<br>370J<br>370A<br>379 | 35355<br>29673<br>34012<br>29443<br>34246<br>30063<br>34346<br>34870<br>34686<br>631021<br>632351 | Fuel Cap (Red plastic) (1-1/2" I.D.)  * Gasket, Oil fill Dipstick (Incl. 306) Clip, Fuel line (Use as required) Clip, Ground wire (Use as required) Screw, Torx T-30, 1/4-20 x 1/2" Decal, Instruction Decal, Instruction Can be used on HM80 with diecast starter. Decal, Name Inlet Needle, Seat & Clip Assy. Carburetor (Incl. 184) (Refer to Division 5, Section A, page 188 for breakdown or Fiche18A-1, Grid F-5) |
| 390                                                           | 590479                                                                                            | Rewind Starter (Refer to Division 5, Section C, page 30 for breakdown or Fiche 18A-1, Grid G-5)                                                                                                                                                                                                                                                                                                                         |
|                                                               | 33279G<br>35570                                                                                   | Gasket Set (Incl. items marked*) Screen Seal (Can be used on HM80 with stamped steel recoil starter)                                                                                                                                                                                                                                                                                                                    |
| 409                                                           | 35569                                                                                             | Spacer (Can be used on HM80 with stamped steel recoil starter)                                                                                                                                                                                                                                                                                                                                                          |
| 410                                                           | 730573                                                                                            | Debris Screen Kit (Incl. 360, 370B, 387, 411 &413) (Can be used on HM80 with stamped steel recoil starter)                                                                                                                                                                                                                                                                                                              |
| 411                                                           | 35568                                                                                             | Debris Screen (Can be used on HM80 with stamped steel recoil starter)                                                                                                                                                                                                                                                                                                                                                   |
| 413                                                           | 650907                                                                                            | Screw, $5/16-18 \times 1-5/8$ " (Can be used on HM80 with stamped steel recoil starter)                                                                                                                                                                                                                                                                                                                                 |
| 421                                                           | 730225<br>730226<br>730572                                                                        | SAE 30, 4-Cycle Engine Oil (Quart) SAE 5W30, 4-Cycle Engine Oil (Quart) Starter Muff Kit (Incl. 370J, 426 & 427) (Can be used on HM80 with die cast starter)                                                                                                                                                                                                                                                            |
| 429                                                           | 650868                                                                                            | Screw, 8-18 $\times$ 1-1/8" (3 Required) (Use as required) (Refer to Mechanics Handbook for installation instructions).                                                                                                                                                                                                                                                                                                 |
| 430                                                           | 611077                                                                                            | Alternator, Add on (Use as required) (Refer to Mechanics Handbook for installation instructions).                                                                                                                                                                                                                                                                                                                       |
| 431                                                           | 590609                                                                                            | Centering tube (Use with engines equipped with die cast aluminum starter)(Use as required) (Refer to Mechanics Handbook for installation instructions)                                                                                                                                                                                                                                                                  |

| Ref # | Part Number | Qty | Description                                                                                                                                                   |
|-------|-------------|-----|---------------------------------------------------------------------------------------------------------------------------------------------------------------|
| 431   | 590610      |     | Centering tube (Use as required) (Refer to Mechanics Handbook for installation instructions).                                                                 |
| 432   | 611078      |     | A.C. Lighting Connector (Use as required) (Refer to Mechanics Handbook for installation instructions).                                                        |
| 432   | 611079      |     | D.C. Charging Connector (Use as required) (Refer to Mechanics Handbook for installation instructions).                                                        |
| 433   | 590611      |     | Alternator Shaft (4.00") (Use with engines equipped with cast aluminum starter)(Use as required) (Refer to Mechanics Handbook for installation instructions). |
| 433   | 590636      |     | Alternator Shaft (Use with engines equipped with stamped steel starter)(Use as required) (Refer to Mechanics Handbook for installation instructions).         |