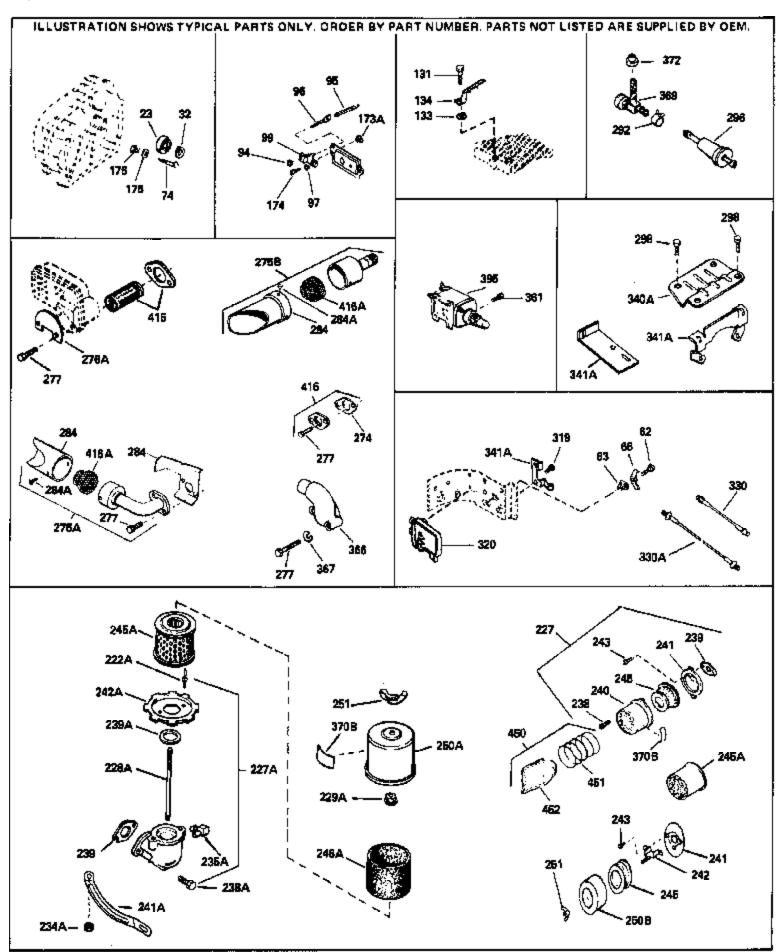

|       |         | Description (2) (1) (1) (1) (2)                              |
|-------|---------|--------------------------------------------------------------|
|       | 27878A  | Exhaust Valve (Std.) (Incl. 151)                             |
|       | 27880A  | Exhaust Valve (1/32" OS) (Incl. 151)                         |
|       | 34035   | Intake Valve (Std.) (Incl. 151)                              |
| 126   | 34036   | Intake Valve (1/32" OS) (Incl. 151)                          |
| 127   | 650691  | Washer (Use as req., but not w/6021A screw)                  |
| 127A  | 26073   | Washer, Flat (Use as required)                               |
| 127A  | 650570  | Washer, Flat (Use as required)                               |
| 128   | 650690  | Washer, Belleville                                           |
|       | 650727  | Screw, 5/16-18 x 1-3/4" (Use as requi red)                   |
|       | 6021A   | Screw, 5/16-18 x 1-1/2" (Use as required, but do notuse with |
| 100/1 | 552.0   | 650691 washer)                                               |
| 130   | 650694A | Screw, 5/16-18 x 2" (Use as required)                        |
| 131   | 650802  | Screw, 1/4-20 x 5/8" (Use as required )                      |
|       | 650737  | Screw, 1/4-20 x 1/2" (Use as required )                      |
|       | 650738  | Screw, 1/4-20 x 5/8" (Use as required )                      |
|       | 650713  | Screw, 5/16-18 x 5/8" (Use as require d)                     |
|       | 792028  | Screw, 5/16-18 x 7/8" (Use as require d)                     |
|       | 33636   | Resistor Spark Plug (RJ17LM)                                 |
|       | 33369   |                                                              |
|       |         | Bracket, Governor gear                                       |
|       | 650836  | Screw, 10-24 x 1/2"                                          |
|       | 27882   | Cap, Upper valve spring                                      |
|       | 35862   | Seal Assy., Intake valve                                     |
|       | 27881   | Spring, Valve                                                |
|       | 32581   | Cap, Lower valve spring                                      |
| 169   | 27896A  | * Gasket, Breather cover                                     |
| 170   | 28423   | Body, Breather                                               |
| 171   | 28424   | Element, Breather                                            |
| 172   | 28425   | Cover, Valve spring                                          |
|       | 35350   | Tube, Breather                                               |
|       | 650128  | Screw, 10-24 x 1/2"                                          |
|       | 650597  | Screw, 10-24 x 5/8"                                          |
|       | 29752   | Nut & Lockwasher, 1/4-28                                     |
|       | 30593   | Clip, Primer line (Use as required)                          |
|       | 30088A  | Screw, 1/4-28 x 1"                                           |
|       |         | ·                                                            |
|       | 33263   | * Gasket, Carburetor                                         |
|       | 34707   | Pipe, Intake                                                 |
|       | 31342   | Spring, Compression                                          |
|       | 650549  | Screw, 5-40 x 7/16"                                          |
|       | 610973  | Terminal Assy. (Use as required)                             |
|       | 27793   | Clip, Conduit                                                |
|       | 28942   | Screw, 10-32 x 3/8"                                          |
| 223   | 650378  | Screw, Torx T-30, 5/16-18 x 1-1/8 "                          |
| 224   | 27915A  | * Gasket, Intake pipe                                        |
|       | 33375D  | Blower Housing (For electric starter)                        |
|       | 650788  | Screw, 5/16-18 x 3/4" (Use as require d)                     |
|       | 29747B  | Screw, 5/16-24 x 21/32"                                      |
|       | 33272B  | Cover, Cylinder head                                         |
|       | 34779A  | Muffler                                                      |
|       | 35824   | Muffler (Optional quiet muffler)                             |
|       |         | · · · · · · · · · · · · · · · · · · ·                        |
|       | 31588   | Plate, Muffler locking                                       |
|       | 650729  | Screw, 5/16-18 x 3-3/16"                                     |
|       | 650696  | Screw, 5/16-18x2-3/4" (Used with 276A)                       |
|       | 33013   | Cover, Starter bubble                                        |
|       | 650760  | Screw, 8-32 x 3/8"                                           |
| 286B  | 33662   | Hub & Screen Assy., Starter                                  |
| 287   | 29752   | Nut & Lockwasher, 1/4-28                                     |
|       | 29774   | Fuel Line (Braided 8-1/4")(21 cm)(As req.)                   |
|       |         |                                                              |

| Pof # | Part Number Q | ty Description                                                      |
|-------|---------------|---------------------------------------------------------------------|
|       | 33627         | Bearing, Ball                                                       |
|       | 33628         | Washer, Thrust                                                      |
|       | 31855         | Retainer, Bearing                                                   |
| 97    | 31000         | Lockwasher, Heavy split, #10 (Buy loc ally)                         |
|       | 650802        | Screw, 1/4-20 x 5/8" (Use as required )                             |
|       | 650737        | Screw, 1/4-20 x 1/2" (Use as required )                             |
|       | 650738        | Screw, 1/4-20 x 5/8" (Use as required )                             |
|       | 650128        | Screw, 10-24 x 1/2"                                                 |
|       | 650597        | Screw, 10-24 x 1/2<br>Screw, 10-24 x 5/8"                           |
|       | 650778        | Lockwasher                                                          |
|       | 650580        | Nut, Lock, 10-24                                                    |
|       | 730127        | Air Cleaner Ass'y. (Incl.238,239,240,241,243,245 & 370)             |
| 221   | 130121        | (Use as required)                                                   |
|       |               | (Ose as required)                                                   |
| 227   | 730164        | Air Cleaner Ass'y. (Incl. 238, 239, 240, 241, 243 & 245) (Use       |
|       |               | as required)                                                        |
| 228A  | 650824        | Stud, 1/4-20 x 7.33 (Use as required)                               |
|       | 650851        | Stud, 1/4-20 x 8.1 (Use as required) (Used with drilled thru        |
|       |               | elbow)                                                              |
| 220   | 070704        | ,                                                                   |
|       | 27272A        | * Gasket, Air cleaner                                               |
|       | 27272A        | * Gasket, Air cleaner                                               |
|       | 33266         | Bracket, Air cleaner                                                |
|       | 33267         | Bracket, Air cleaner                                                |
|       | 28820         | Screw, 10-32 x 1/2"                                                 |
|       | 33268         | Element, Air cleaner                                                |
|       | 34700         | Element, Air cleaner                                                |
|       | 33269A        | Cover, Air cleaner                                                  |
|       | 650513        | Nut, Wing, 1/2-20                                                   |
|       | 35865         | Gasket, Exhaust (Use as required)                                   |
|       | 35824         | Muffler (Optional quiet muffler)                                    |
| 2/5B  | 391026        | Muffler (Incl. 284, 284A & 416A) (This spark arresting muffler      |
|       |               | can be used on any model.)                                          |
| 277   | 650729        | Screw, 5/16-18 x 3-3/16"                                            |
| 277A  | 650696        | Screw, 5/16-18x2-3/4" (Used with 276A)                              |
| 292   | 26460         | Clamp, Fuel line (Use as required)                                  |
| 298   | 650665        | Screw, 1/4-15 x 7/8"                                                |
| 369   | 35857         | Valve, Fuel shut-off                                                |
| 370B  | 34387         | Decal, Instruction Can be used on HM80 with stamped steel           |
|       |               | recoil starter.                                                     |
| 370.1 | 34870         | Decal, Instruction Can be used on HM80 with diecast starter.        |
|       | 33329D        | Starter Motor Kit (110-120 Volt) This 110-120 volt starter          |
| 000   | 000202        | motor kit may have been added to this engine. It can be             |
|       |               | added only if cylinder hasdrilled and tapped starter mounting       |
|       |               | bosses and a ring gear flywheel. Refer to service number            |
|       |               | stamped on end cap of motor, or on decal for identification.        |
|       |               | Ref                                                                 |
| 400   | 25570         |                                                                     |
| 406   | 35570         | Screen Seal (Can be used on HM80 with stamped steel recoil starter) |
|       | 0.550         | ,                                                                   |
| 409   | 35569         | Spacer (Can be used on HM80 with stamped steel recoil               |
|       |               | starter)                                                            |
| 410   | 730573        | Debris Screen Kit (Incl. 360, 370B, 387, 411 &413) (Can be          |
|       |               | used on HM80 with stamped steel recoil starter)                     |
| 411   | 35568         | Debris Screen (Can be used on HM80 with stamped steel               |
|       |               | recoil starter)                                                     |
|       |               |                                                                     |

| Ref # | Part Number | Qty | Description                                                                                                                                                   |
|-------|-------------|-----|---------------------------------------------------------------------------------------------------------------------------------------------------------------|
| 413   | 650907      | -   | Screw, 5/16-18 x 1-5/8" (Can be used on HM80 with stamped steel recoil starter)                                                                               |
|       | 730130      |     | Exh.Adapter Kit (Incl.274,277)(Use as req.)                                                                                                                   |
| 425   | 730572      |     | Starter Muff Kit (Incl. 370J, 426 & 427) (Can be used on HM80 with die cast starter)                                                                          |
| 429   | 650868      |     | Screw, 8-18 x 1-1/8" (3 Required) (Use as required) (Refer to Mechanics Handbook for installation instructions).                                              |
| 430   | 611077      |     | Alternator, Add on (Use as required) (Refer to Mechanics Handbook for installation instructions).                                                             |
| 431   | 590609      |     | Centering tube (Use with engines equipped with die cast aluminum starter)(Use as required) (Refer to Mechanics Handbook for installation instructions)        |
| 431   | 590610      |     | Centering tube (Use as required) (Refer to Mechanics Handbook for installation instructions).                                                                 |
| 432   | 611078      |     | A.C. Lighting Connector (Use as required) (Refer to Mechanics Handbook for installation instructions).                                                        |
| 432   | 611079      |     | D.C. Charging Connector (Use as required) (Refer to Mechanics Handbook for installation instructions).                                                        |
| 433   | 590611      |     | Alternator Shaft (4.00") (Use with engines equipped with cast aluminum starter)(Use as required) (Refer to Mechanics Handbook for installation instructions). |
| 433   | 590636      |     | Alternator Shaft (Use with engines equipped with stamped steel starter)(Use as required) (Refer to Mechanics Handbook for installation instructions).         |