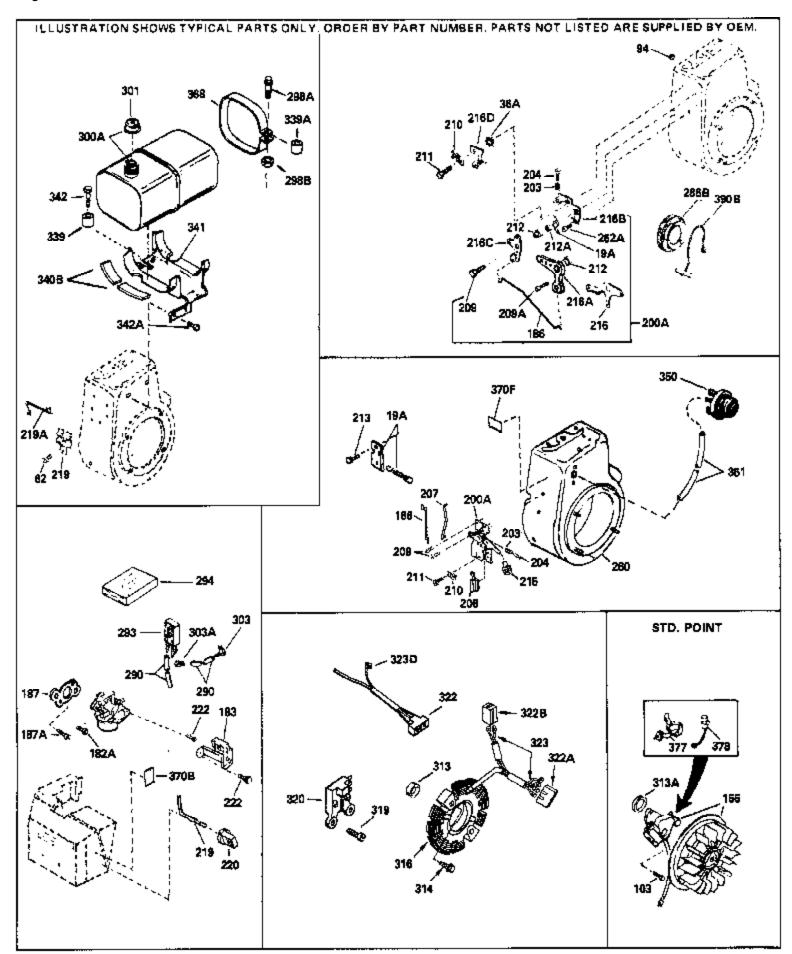

| Ref #                                                         | Part Number                                                                                       | Qty Description                                                                                                                                                                                                                                                                                                                                                                                                         |
|---------------------------------------------------------------|---------------------------------------------------------------------------------------------------|-------------------------------------------------------------------------------------------------------------------------------------------------------------------------------------------------------------------------------------------------------------------------------------------------------------------------------------------------------------------------------------------------------------------------|
| 290<br>292<br>298                                             | 30705<br>30962<br>26460<br>650665<br>34186A                                                       | Fuel Line (Braided 16")(41 cm)(Use as req.) Fuel Line (Braided 32")(81 cm)(Use as req.) Clamp, Fuel line (Use as required) Screw, 1/4-15 x 7/8" Fuel Tank (Incl. 292 & 301) NOTE: These tanks were builtwith different size fuel inlet openings. Tanks with the 1-3/16" I.D. opening use fuel cap 34210. Tanks with the 1-1/2" I.D. opening use fuel cap 35355.                                                         |
|                                                               | 410144B<br>33032                                                                                  | Fuel Cap (White Plastic)(Std)(1-1/2" I.D.) Fuel Cap (Red Plastic) (Spurt Resistant, Low Profile) (1-3/16" I.D.)                                                                                                                                                                                                                                                                                                         |
| 301                                                           | 34210                                                                                             | Fuel Cap (Red Plastic) (Spurt Resistant, High Profile) (1-3/16" I.D)                                                                                                                                                                                                                                                                                                                                                    |
| 306<br>310<br>325<br>325<br>342<br>370<br>370J<br>370A<br>379 | 35355<br>29673<br>34012<br>29443<br>34246<br>30063<br>34346<br>34870<br>34686<br>631021<br>632351 | Fuel Cap (Red plastic) (1-1/2" I.D.)  * Gasket, Oil fill Dipstick (Incl. 306) Clip, Fuel line (Use as required) Clip, Ground wire (Use as required) Screw, Torx T-30, 1/4-20 x 1/2" Decal, Instruction Decal, Instruction Can be used on HM80 with diecast starter. Decal, Name Inlet Needle, Seat & Clip Assy. Carburetor (Incl. 184) (Refer to Division 5, Section A, page 188 for breakdown or Fiche18A-1, Grid F-5) |
| 390                                                           | 590479                                                                                            | Rewind Starter (Refer to Division 5, Section C, page 30 for breakdown or Fiche 18A-1, Grid G-5)                                                                                                                                                                                                                                                                                                                         |
|                                                               | 33279G<br>35570                                                                                   | Gasket Set (Incl. items marked*) Screen Seal (Can be used on HM80 with stamped steel recoil starter)                                                                                                                                                                                                                                                                                                                    |
| 409                                                           | 35569                                                                                             | Spacer (Can be used on HM80 with stamped steel recoil starter)                                                                                                                                                                                                                                                                                                                                                          |
| 410                                                           | 730573                                                                                            | Debris Screen Kit (Incl. 360, 370B, 387, 411 &413) (Can be used on HM80 with stamped steel recoil starter)                                                                                                                                                                                                                                                                                                              |
| 411                                                           | 35568                                                                                             | Debris Screen (Can be used on HM80 with stamped steel recoil starter)                                                                                                                                                                                                                                                                                                                                                   |
| 413                                                           | 650907                                                                                            | Screw, $5/16-18 \times 1-5/8$ " (Can be used on HM80 with stamped steel recoil starter)                                                                                                                                                                                                                                                                                                                                 |
| 421                                                           | 730225<br>730226<br>730572                                                                        | SAE 30, 4-Cycle Engine Oil (Quart) SAE 5W30, 4-Cycle Engine Oil (Quart) Starter Muff Kit (Incl. 370J, 426 & 427) (Can be used on HM80 with die cast starter)                                                                                                                                                                                                                                                            |
| 429                                                           | 650868                                                                                            | Screw, 8-18 $\times$ 1-1/8" (3 Required) (Use as required) (Refer to Mechanics Handbook for installation instructions).                                                                                                                                                                                                                                                                                                 |
| 430                                                           | 611077                                                                                            | Alternator, Add on (Use as required) (Refer to Mechanics Handbook for installation instructions).                                                                                                                                                                                                                                                                                                                       |
| 431                                                           | 590609                                                                                            | Centering tube (Use with engines equipped with die cast aluminum starter)(Use as required) (Refer to Mechanics Handbook for installation instructions)                                                                                                                                                                                                                                                                  |

| D.(#                                                                                                      | Ded N. selver                                                                                                                                                         | N. Daniel C.                                                                                                                                                                                                                                                                                                                                                                                                                                                                                                                                                                                                     |
|-----------------------------------------------------------------------------------------------------------|-----------------------------------------------------------------------------------------------------------------------------------------------------------------------|------------------------------------------------------------------------------------------------------------------------------------------------------------------------------------------------------------------------------------------------------------------------------------------------------------------------------------------------------------------------------------------------------------------------------------------------------------------------------------------------------------------------------------------------------------------------------------------------------------------|
|                                                                                                           |                                                                                                                                                                       | Oty Description                                                                                                                                                                                                                                                                                                                                                                                                                                                                                                                                                                                                  |
|                                                                                                           | 650489<br>610842                                                                                                                                                      | Screw, 1/4-20 x 5/8" Magneto (Incl. 377 & 378) NOTE: The complete magneto is not available as an assembly. The magneto number is shown for reference purposes only. Order component parts individually, as shown in parts list. (Refer to Division 5, Section B, page 28 for breakdown or Fiche 18A-1, Grid G-1)                                                                                                                                                                                                                                                                                                 |
| 200A<br>203<br>204<br>206<br>207<br>209<br>210<br>211<br>260<br>275C<br>277A<br>286B<br>290<br>290<br>290 | 34661<br>34664<br>31342<br>650549<br>610973<br>33878<br>650821<br>27793<br>28942<br>33375D<br>35824<br>650696<br>33662<br>29774<br>30705<br>30962<br>410144B<br>33032 | Link, Governor Control Bracket (Incl.19,203,204,206, 209) Spring, Compression Screw, 5-40 x 7/16" Terminal Assy. (Use as required) Link, Governor-to-throttle Screw, 10-32 x 1/2" Clip, Conduit Screw, 10-32 x 3/8" Blower Housing (For electric starter) Muffler (Optional quiet muffler) Screw, 5/16-18x2-3/4" (Used with 276A) Hub & Screen Assy., Starter Fuel Line (Braided 8-1/4")(21 cm)(As req.) Fuel Line (Braided 16")(41 cm)(Use as req.) Fuel Line (Braided 32")(81 cm)(Use as req.) Fuel Cap (White Plastic)(Std)(1-1/2" I.D.) Fuel Cap (Red Plastic) (Spurt Resistant, Low Profile) (1-3/16" I.D.) |
| 301                                                                                                       | 34210                                                                                                                                                                 | Fuel Cap (Red Plastic) (Spurt Resistant, High Profile) (1-3/16" I.D)                                                                                                                                                                                                                                                                                                                                                                                                                                                                                                                                             |
| 313A<br>339<br>342<br>370J                                                                                | 35355<br>33876<br>35038<br>30063<br>34870<br>34387                                                                                                                    | Fuel Cap (Red plastic) (1-1/2" I.D.) Gasket, Stator Spacer, Tank Screw, Torx T-30, 1/4-20 x 1/2" Decal, Instruction Can be used on HM80 with diecast starter. Decal, Instruction Can be used on HM80 with stamped steel recoil starter.                                                                                                                                                                                                                                                                                                                                                                          |
| 378                                                                                                       | 30547A<br>30548B<br>35570                                                                                                                                             | Contact Assy., Breaker<br>Condenser<br>Screen Seal (Can be used on HM80 with stamped steel<br>recoil starter)                                                                                                                                                                                                                                                                                                                                                                                                                                                                                                    |
| 409                                                                                                       | 35569                                                                                                                                                                 | Spacer (Can be used on HM80 with stamped steel recoil starter)                                                                                                                                                                                                                                                                                                                                                                                                                                                                                                                                                   |
| 410                                                                                                       | 730573                                                                                                                                                                | Debris Screen Kit (Incl. 360, 370B, 387, 411 &413) (Can be used on HM80 with stamped steel recoil starter)                                                                                                                                                                                                                                                                                                                                                                                                                                                                                                       |
| 411                                                                                                       | 35568                                                                                                                                                                 | Debris Screen (Can be used on HM80 with stamped steel recoil starter)                                                                                                                                                                                                                                                                                                                                                                                                                                                                                                                                            |
| 413                                                                                                       | 650907                                                                                                                                                                | Screw, 5/16-18 x 1-5/8" (Can be used on HM80 with stamped steel recoil starter)                                                                                                                                                                                                                                                                                                                                                                                                                                                                                                                                  |
| 425                                                                                                       | 730572                                                                                                                                                                | Starter Muff Kit (Incl. 370J, 426 & 4 27) (Can be used on HM80 with die cast starter)                                                                                                                                                                                                                                                                                                                                                                                                                                                                                                                            |
| 429                                                                                                       | 650868                                                                                                                                                                | Screw, 8-18 x 1-1/8" (3 Required) (Use as required) (Refer to Mechanics Handbook for installation instructions).                                                                                                                                                                                                                                                                                                                                                                                                                                                                                                 |
| 430                                                                                                       | 611077                                                                                                                                                                | Alternator, Add on (Use as required) (Refer to Mechanics Handbook for installation instructions).                                                                                                                                                                                                                                                                                                                                                                                                                                                                                                                |

| Ref # | Part Number | Qty Description                                                                                                                                               |
|-------|-------------|---------------------------------------------------------------------------------------------------------------------------------------------------------------|
| 431   | 590609      | Centering tube (Use with engines equipped with die cast aluminum starter)(Use as required) (Refer to Mechanics Handbook for installation instructions)        |
| 431   | 590610      | Centering tube (Use as required) (Refer to Mechanics Handbook for installation instructions).                                                                 |
| 432   | 611078      | A.C. Lighting Connector (Use as required) (Refer to Mechanics Handbook for installation instructions).                                                        |
| 432   | 611079      | D.C. Charging Connector (Use as required) (Refer to Mechanics Handbook for installation instructions).                                                        |
| 433   | 590611      | Alternator Shaft (4.00") (Use with engines equipped with cast aluminum starter)(Use as required) (Refer to Mechanics Handbook for installation instructions). |
| 433   | 590636      | Alternator Shaft (Use with engines equipped with stamped steel starter)(Use as required) (Refer to Mechanics Handbook for installation instructions).         |