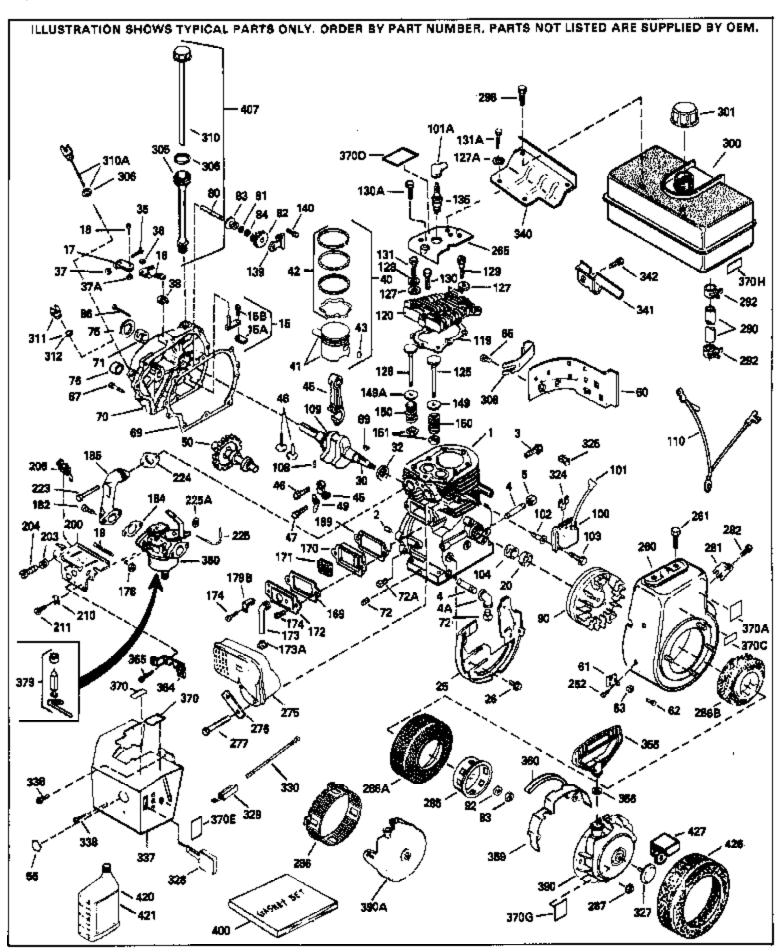

| Ref # | Part Number Qt |                                                          |
|-------|----------------|----------------------------------------------------------|
| 1     | 34348B         | Cylinder (Incl.2,20,72,72A) (3-1/8" B ore)               |
| 2     | 27652          | Pin, Dowel                                               |
|       | 30699C         | Rod Assy., Governor (Incl. 15A & 15B)                    |
|       | 650494         | Screw, 6-40 x 5/16"                                      |
|       | 30700          | Yoke, Governor                                           |
|       | 33454          | Governor Lever Assy.                                     |
|       | 29916          | Clamp, Governor lever                                    |
|       | 650548         | Screw, 8-32 x 5/16"                                      |
|       | 34663          |                                                          |
|       |                | Spring, Speed control                                    |
|       | 32630          | Seal, Oil                                                |
|       | 35256A         | Baffle, Blower housing                                   |
|       | 650561         | Screw, 1/4-20 x 5/8"                                     |
|       | 33720B         | Crankshaft (Incl. 108 & 109)                             |
|       | 33628          | Washer, Thrust                                           |
|       | 29826          | Screw, 10-32 x 3/4"                                      |
|       | 29918          | Lockwasher, # 8 E.T.                                     |
| 37    | 29216          | Nut & Lockwasher, 10-32 "Keps"                           |
| 37A   | 30322          | Locknut, Hex "Keps", 8-32                                |
| 38    | 29642          | Ring, Retaining                                          |
| 40    | 34552          | Piston, Pin & Ring Set (Std.) (3-1/8")                   |
| 40    | 34553          | Piston, Pin & Ring Set (.010" OS)                        |
|       | 34554          | Piston, Pin & Ring Set (.020" OS)                        |
|       | 34329A         | Piston & Pin Ass'y.(Std)(Incl.43)(3-1 /8")               |
|       | 34330A         | Piston & Pin Ass'y. (.010" OS)(Incl. 43)                 |
|       | 34331A         | Piston & Pin Ass'y. (.020" OS)(Incl. 43)                 |
|       | 34332          | Ring Set (Std.) (3-1/8" Bore)                            |
|       | 34333          | Ring Set (July OS)                                       |
|       | 34334          | Ring Set (.020" OS)                                      |
|       | 27888          |                                                          |
|       |                | Ring, Piston pin retaining                               |
|       | 32591C         | Rod Assy., Connecting (Incl. 49)                         |
|       | 650662C        | Bolt, Connecting rod (2 pieces)                          |
|       | 34034          | Lifter, Valve                                            |
|       | 34242          | Dipper, Oil                                              |
|       | 34143          | Camshaft (MCR)                                           |
|       | 33273A         | Extension, Blower housing                                |
|       | 650128         | Screw, 10-24 x 1/2"                                      |
|       | 35262          | * Gasket, Cylinder cover                                 |
|       | 33626B         | Cyl. Cover (Incl.71,74,75,80,175,176, 311,312)           |
|       | 27642          | Plug, Oil drain                                          |
| 75    | 33625          | Seal, Oil                                                |
| 80    | 31845          | Shaft, Mechanical governor                               |
| 81    | 30590A         | Washer, Flat                                             |
| 82    | 30591          | Gear Assy., Governor (Incl. 81)                          |
| 83    | 30588A         | Spool, Governor                                          |
| 84    | 29193          | Ring, Retaining                                          |
|       | 650833         | Screw, 1/4-20 x 1-3/16"                                  |
|       | 650832         | Screw, 1/4-20 x 1-11/16"                                 |
|       | 32589          | Key, Flywheel                                            |
|       | 650815         | Washer, Belleville                                       |
|       | 8116           | Nut, Hex (1/2-20)                                        |
|       | 27276          | Cover, Spark plug                                        |
|       | 610118         | Cover, Spark plug<br>Cover, Spark plug (Use as required) |
|       | 650489         |                                                          |
|       |                | Screw, 1/4-20 x 5/8"                                     |
|       | 29783<br>23245 | Pin, Crankshaft gear                                     |
|       | 33245          | Gear, Crankshaft                                         |
|       | 34041A         | * Gasket, Head                                           |
|       | 34030A         | Head, Cylinder                                           |
| 125   | 27878A         | Exhaust Valve (Std.) (Incl. 151)                         |
|       |                |                                                          |

| Ref # | Part Number ( | ty Descri |                                                                         |
|-------|---------------|-----------|-------------------------------------------------------------------------|
| 125   | 27880A        | Exhau     | st Valve (1/32" OS) (Incl. 151)                                         |
| 126   | 34035         | Intake    | Valve (Std.) (Incl. 151)                                                |
| 126   | 34036         | Intake    | Valve (1/32" OS) (Incl. 151)                                            |
| 127A  | 26073         |           | er, Flat (Use as required)                                              |
| 127A  | 650570        |           | er, Flat (Use as required)                                              |
|       | 650691        |           | er (Use as req., but not w/6021A screw)                                 |
|       | 650690        |           | er, Belleville                                                          |
|       | 650727        |           | , 5/16-18 x 1-3/4" (Use as requi red)                                   |
|       | 650694A       |           | , 5/16-18 x 2" (Use as required)                                        |
|       | 6021A         |           | , 5/16-18 x 1-1/2" (Use as required, but do notuse with                 |
| 130A  | 0021A         |           | 1 washer)                                                               |
| 131A  | 650713        |           | , 5/16-18 x 5/8" (Use as require d)                                     |
|       | 792028        |           | , 5/16-18 x 7/8" (Use as require d)                                     |
|       | 650802        |           | , 1/4-20 x 5/8" (Use as required )                                      |
|       | 650737        |           | , 1/4-20 x 1/2" (Use as required )                                      |
|       | 650738        |           | , 1/4-20 x 1/2 (Use as required )<br>, 1/4-20 x 5/8" (Use as required ) |
|       |               |           |                                                                         |
|       | 33636         |           | or Spark Plug (RJ17LM)                                                  |
|       | 33369         |           | et, Governor gear                                                       |
|       | 650836        |           | , 10-24 x 1/2"                                                          |
|       | 27882         |           | Jpper valve spring                                                      |
|       | 35862         |           | assy., Intake valve                                                     |
|       | 27881         |           | , Valve                                                                 |
|       | 32581         | •         | ower valve spring                                                       |
|       | 27896A        | * Gask    | ket, Breather cover                                                     |
| 170   | 28423         | Body,     | Breather                                                                |
| 171   | 28424         | Eleme     | nt, Breather                                                            |
| 172   | 28425         | Cover,    | Valve spring                                                            |
| 173   | 35350         | Tube, I   | Breather                                                                |
| 174   | 650128        |           | , 10-24 x 1/2"                                                          |
|       | 650597        |           | , 10-24 x 5/8"                                                          |
|       | 29752         |           | Lockwasher, 1/4-28                                                      |
|       | 30593         |           | rimer line (Use as required)                                            |
|       | 30088A        |           | , 1/4-28 x 1"                                                           |
|       | 33263         |           | ket, Carburetor                                                         |
|       | 34707         | Pipe, I   | ·                                                                       |
|       | 31342         |           | , Compression                                                           |
|       | 650549        |           | , 5-40 x 7/16"                                                          |
|       | 610973        |           |                                                                         |
|       | 27793         |           | nal Assy. (Use as required)                                             |
|       |               | Clip, C   |                                                                         |
|       | 28942         |           | , 10-32 x 3/8"<br>- Tory T 30, 5/46 48 x 4, 4/9 "                       |
|       | 650378        |           | , Torx T-30, 5/16-18 x 1-1/8 "                                          |
|       | 27915A        |           | ket, Intake pipe                                                        |
|       | 33375D        |           | r Housing (For electric starter)                                        |
|       | 650788        |           | , 5/16-18 x 3/4" (Use as require d)                                     |
|       | 29747B        |           | , 5/16-24 x 21/32"                                                      |
|       | 33272B        |           | Cylinder head                                                           |
|       | 33944A        | Muffler   |                                                                         |
|       | 35824         |           | r (Optional quiet muffler)                                              |
|       | 31588         |           | Muffler locking                                                         |
| 277A  | 650696        | Screw     | , 5/16-18x2-3/4" (Used with 276A)                                       |
| 277   | 650729        |           | , 5/16-18 x 3-3/16"                                                     |
|       | 33013         |           | Starter bubble                                                          |
|       | 650760        |           | , 8-32 x 3/8"                                                           |
|       | 33662         |           | Screen Assy., Starter                                                   |
|       | 29752         |           | Lockwasher, 1/4-28                                                      |
|       | 29774         |           | ine (Braided 8-1/4")(21 cm)(As req.)                                    |
|       | 30705         |           | ine (Braided 16")(41 cm)(Use as req.)                                   |
| 290   | 00100         | i uci Li  | ine (Braided to )(Tr off)(Ose as req.)                                  |

| Pof # | Part Number Q    | ty Description                                                                                                                                                                                                  |
|-------|------------------|-----------------------------------------------------------------------------------------------------------------------------------------------------------------------------------------------------------------|
|       |                  |                                                                                                                                                                                                                 |
|       | 30962            | Fuel Line (Braided 32")(81 cm)(Use as req.)                                                                                                                                                                     |
|       | 26460            | Clamp, Fuel line (Use as required)                                                                                                                                                                              |
| 298   | 650665           | Screw, 1/4-15 x 7/8"                                                                                                                                                                                            |
| 300   | 34156A           | Fuel Tank (Incl. 292 & 301) NOTE: These tanks were builtwith different size fuel inlet openings. Tanks with the 1-3/16" I.D. opening use fuel cap 34210. Tanks with the 1-1/2" I.D. opening use fuel cap 35355. |
| 224   | 440444B          | 1 0 1                                                                                                                                                                                                           |
|       | 410144B<br>33032 | Fuel Cap (White Plastic)(Std)(1-1/2" I.D.) Fuel Cap (Red Plastic) (Spurt Resistant, Low Profile) (1-3/16" I.D.)                                                                                                 |
| 301   | 34210            | Fuel Cap (Red Plastic) (Spurt Resistant, High Profile) (1-3/16" I.D)                                                                                                                                            |
| 301   | 35355            | Fuel Cap (Red plastic) (1-1/2" I.D.)                                                                                                                                                                            |
|       | 29673            | * Gasket, Oil fill                                                                                                                                                                                              |
|       | 31297            | ·                                                                                                                                                                                                               |
|       |                  | Dipstick (Incl. 306)                                                                                                                                                                                            |
|       | 29443            | Clip, Fuel line (Use as required)                                                                                                                                                                               |
|       | 34246            | Clip, Ground wire (Use as required)                                                                                                                                                                             |
| 340   | 34154            | Plate, Fuel tank mounting                                                                                                                                                                                       |
| 341   | 34155            | Bracket, Fuel tank mounting                                                                                                                                                                                     |
| 342   | 650561           | Screw, 1/4-20 x 5/8"                                                                                                                                                                                            |
| 370A  | 34686            | Decal, Name                                                                                                                                                                                                     |
|       | 34870            | Decal, Instruction Can be used on HM80 with diecast starter.                                                                                                                                                    |
|       | 34346            | Decal, Instruction                                                                                                                                                                                              |
|       | 631021           | ·                                                                                                                                                                                                               |
|       |                  | Inlet Needle, Seat & Clip Assy.                                                                                                                                                                                 |
| 380   | 632351           | Carburetor (Incl. 184) (Refer to Division 5, Section A, page 188 for breakdown or Fiche18A-1, Grid F-5)                                                                                                         |
| 390   | 590479           | Rewind Starter (Refer to Division 5, Section C, page 30 for breakdown or Fiche 18A-1, Grid G-5)                                                                                                                 |
| 400   | 33279G           | Gasket Set (Incl. items marked*)                                                                                                                                                                                |
| 408   | 35570            | Screen Seal (Can be used on HM80 with stamped steel recoil starter)                                                                                                                                             |
| 409   | 35569            | Spacer (Can be used on HM80 with stamped steel recoil starter)                                                                                                                                                  |
| 410   | 730573           | Debris Screen Kit (Incl. 360, 370B, 387, 411 &413) (Can be used on HM80 with stamped steel recoil starter)                                                                                                      |
| 411   | 35568            | Debris Screen (Can be used on HM80 with stamped steel recoil starter)                                                                                                                                           |
| 413   | 650907           | Screw, 5/16-18 x 1-5/8" (Can be used on HM80 with stamped steel recoil starter)                                                                                                                                 |
| 420   | 730225           | SAE 30, 4-Cycle Engine Oil (Quart)                                                                                                                                                                              |
|       | 730226           | SAE 5W30, 4-Cycle Engine Oil (Quart)                                                                                                                                                                            |
|       | 730572           |                                                                                                                                                                                                                 |
| 423   | 730372           | Starter Muff Kit (Incl. 370J, 426 & 427) (Can be used on HM80 with die cast starter)                                                                                                                            |
| 429   | 650868           | Screw, 8-18 $\times$ 1-1/8" (3 Required) (Use as required) (Refer to Mechanics Handbook for installation instructions).                                                                                         |
| 430   | 611077           | Alternator, Add on (Use as required) (Refer to Mechanics Handbook for installation instructions).                                                                                                               |
| 431   | 590609           | Centering tube (Use with engines equipped with die cast aluminum starter)(Use as required) (Refer to Mechanics Handbook for installation instructions)                                                          |

| Ref # | Part Number Q | ty Description                                                                                                                                                |
|-------|---------------|---------------------------------------------------------------------------------------------------------------------------------------------------------------|
| 431   | 590610        | Centering tube (Use as required) (Refer to Mechanics Handbook for installation instructions).                                                                 |
| 432   | 611078        | A.C. Lighting Connector (Use as required) (Refer to Mechanics Handbook for installation instructions).                                                        |
| 432   | 611079        | D.C. Charging Connector (Use as required) (Refer to Mechanics Handbook for installation instructions).                                                        |
| 433   | 590611        | Alternator Shaft (4.00") (Use with engines equipped with cast aluminum starter)(Use as required) (Refer to Mechanics Handbook for installation instructions). |
| 433   | 590636        | Alternator Shaft (Use with engines equipped with stamped steel starter)(Use as required) (Refer to Mechanics Handbook for installation instructions).         |