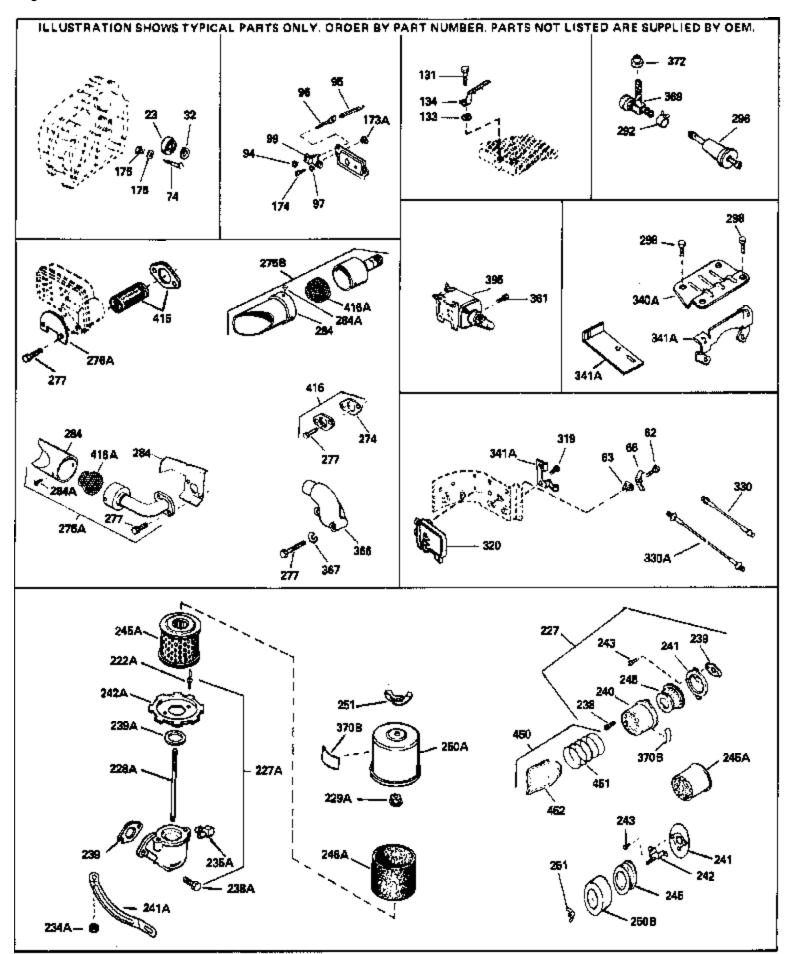

|             | 5 (1)  |                                                                |
|-------------|--------|----------------------------------------------------------------|
|             |        | Description                                                    |
|             | 33627  | Bearing, Ball                                                  |
|             | 33628  | Washer, Thrust                                                 |
|             | 31855  | Retainer, Bearing                                              |
| 97          |        | Lockwasher, Heavy split, #10 (Buy loc ally)                    |
|             | 650802 | Screw, 1/4-20 x 5/8" (Use as required )                        |
|             | 650737 | Screw, 1/4-20 x 1/2" (Use as required )                        |
|             | 650738 | Screw, 1/4-20 x 5/8" (Use as required )                        |
|             | 650890 | Washer, Lock, 5/16"                                            |
|             | 30747  | Clip, Spark plug shorting                                      |
| 174         | 650128 | Screw, 10-24 x 1/2"                                            |
| 174         | 650597 | Screw, 10-24 x 5/8"                                            |
| 175         | 650778 | Lockwasher                                                     |
| 176         | 650580 | Nut, Lock, 10-24                                               |
| 227         | 730127 | Air Cleaner Ass'y. (Incl.238,239,240,241,243,245 & 370)        |
|             |        | (Use as required)                                              |
| 007         | 700404 | ` '                                                            |
| 221         | 730164 | Air Cleaner Ass'y. (Incl. 238, 239, 240, 241, 243 & 245) (Use  |
|             |        | as required)                                                   |
| 228A        | 650824 | Stud, 1/4-20 x 7.33 (Use as required)                          |
|             | 650851 | Stud, 1/4-20 x 8.1 (Use as required) (Used with drilled thru   |
|             |        | elbow)                                                         |
|             |        | ,                                                              |
|             | 27272A | * Gasket, Air cleaner                                          |
|             | 27272A | * Gasket, Air cleaner                                          |
|             | 33266  | Bracket, Air cleaner                                           |
|             | 33267  | Bracket, Air cleaner                                           |
|             | 28820  | Screw, 10-32 x 1/2"                                            |
|             | 34700  | Element, Air cleaner                                           |
| 245         | 33268  | Element, Air cleaner                                           |
| 250B        | 33269A | Cover, Air cleaner                                             |
| 251         | 650513 | Nut, Wing, 1/2-20                                              |
| 274         | 35865  | Gasket, Exhaust (Use as required)                              |
| 275C        | 35824  | Muffler (Optional quiet muffler)                               |
| 275B        | 391026 | Muffler (Incl. 284, 284A & 416A) (This spark arresting muffler |
|             |        | can be used on any model.)                                     |
| 277∧        | 650696 | Screw, 5/16-18x2-3/4" (Used with 276A)                         |
|             | 650729 | Screw, 5/16-18 x 3-3/16"                                       |
|             | 26460  | ·                                                              |
|             |        | Clamp, Fuel line (Use as required)                             |
|             | 650665 | Screw, 1/4-15 x 7/8"                                           |
|             | 35857  | Valve, Fuel shut-off                                           |
|             | 34870  | Decal, Instruction Can be used on HM80 with diecast starter.   |
| 370B        | 34387  | Decal, Instruction Can be used on HM80 with stamped steel      |
|             |        | recoil starter.                                                |
| 395         | 33329D | Starter Motor Kit (110-120 Volt) This 110-120 volt starter     |
|             |        | motor kit may have been added to this engine. It can be        |
|             |        | added only if cylinder hasdrilled and tapped starter mounting  |
|             |        | bosses and a ring gear flywheel. Refer to service number       |
|             |        | stamped on end cap of motor, or on decal for identification.   |
|             |        | Ref                                                            |
| 400         | 05570  |                                                                |
| 408         | 35570  | Screen Seal (Can be used on HM80 with stamped steel            |
|             |        | recoil starter)                                                |
| 409         | 35569  | Spacer (Can be used on HM80 with stamped steel recoil          |
|             |        | starter)                                                       |
| <b>⊿</b> 1∩ | 730573 | Debris Screen Kit (Incl. 360, 370B, 387, 411 &413) (Can be     |
| 710         | 100010 | used on HM80 with stamped steel recoil starter)                |
|             |        | adda on i iivido wiin dianiped dieci reddii diantei)           |

| Ref # | Part Number | Qty | Description                                                                                                                                                   |
|-------|-------------|-----|---------------------------------------------------------------------------------------------------------------------------------------------------------------|
| 411   | 35568       |     | Debris Screen (Can be used on HM80 with stamped steel recoil starter)                                                                                         |
| 413   | 650907      |     | Screw, 5/16-18 x 1-5/8" (Can be used on HM80 with stamped steel recoil starter)                                                                               |
|       | 730130      |     | Exh.Adapter Kit (Incl.274,277)(Use as req.)                                                                                                                   |
| 425   | 730572      |     | Starter Muff Kit (Incl. 370J, 426 & 427) (Can be used on HM80 with die cast starter)                                                                          |
| 429   | 650868      |     | Screw, 8-18 x 1-1/8" (3 Required) (Use as required) (Refer to Mechanics Handbook for installation instructions).                                              |
| 430   | 611077      |     | Alternator, Add on (Use as required) (Refer to Mechanics Handbook for installation instructions).                                                             |
| 431   | 590609      |     | Centering tube (Use with engines equipped with die cast aluminum starter)(Use as required) (Refer to Mechanics Handbook for installation instructions)        |
| 431   | 590610      |     | Centering tube (Use as required) (Refer to Mechanics Handbook for installation instructions).                                                                 |
| 432   | 611078      |     | A.C. Lighting Connector (Use as required) (Refer to Mechanics Handbook for installation instructions).                                                        |
| 432   | 611079      |     | D.C. Charging Connector (Use as required) (Refer to Mechanics Handbook for installation instructions).                                                        |
| 433   | 590611      |     | Alternator Shaft (4.00") (Use with engines equipped with cast aluminum starter)(Use as required) (Refer to Mechanics Handbook for installation instructions). |
| 433   | 590636      |     | Alternator Shaft (Use with engines equipped with stamped steel starter)(Use as required) (Refer to Mechanics Handbook for installation instructions).         |