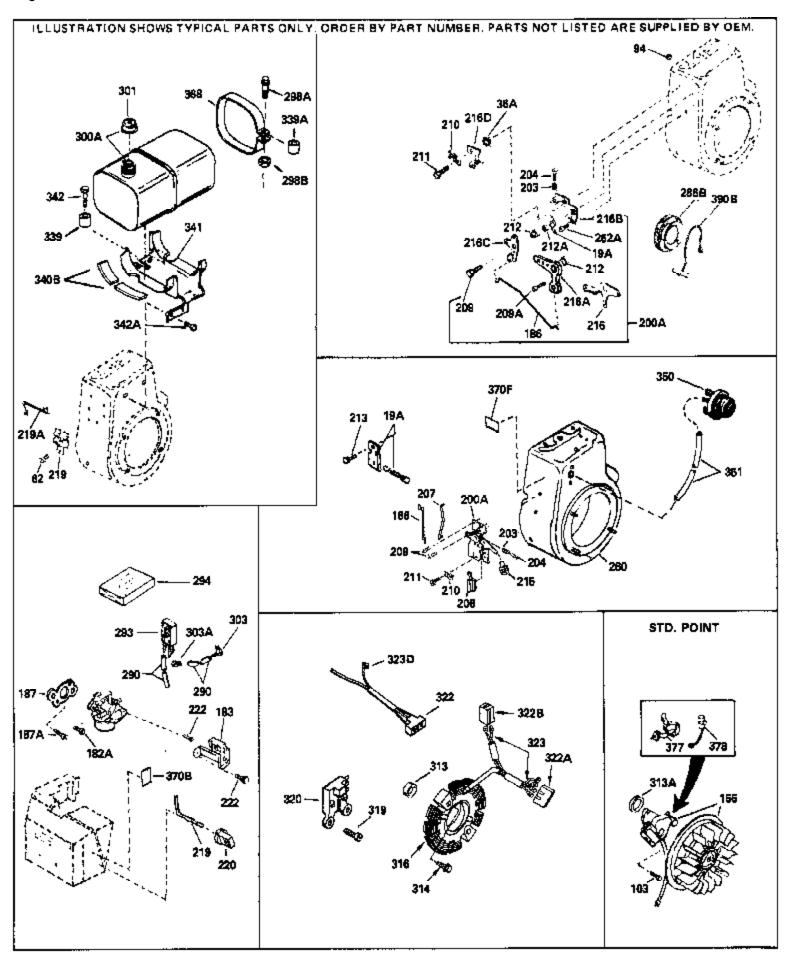

| 103                                                                                                       | Part Number<br>650489<br>610842                                                                                                                                       | Qty | Description Screw, 1/4-20 x 5/8" Magneto (Incl. 377 & 378) NOTE: The complete magneto is not available as an assembly. The magneto number is shown for reference purposes only. Order component parts individually, as shown in parts list. (Refer to Division 5, Section B, page 28 for breakdown or Fiche 18A-1, Grid G-1)                                                                                                                                                                                                                                                                                     |
|-----------------------------------------------------------------------------------------------------------|-----------------------------------------------------------------------------------------------------------------------------------------------------------------------|-----|------------------------------------------------------------------------------------------------------------------------------------------------------------------------------------------------------------------------------------------------------------------------------------------------------------------------------------------------------------------------------------------------------------------------------------------------------------------------------------------------------------------------------------------------------------------------------------------------------------------|
| 200A<br>203<br>204<br>206<br>207<br>209<br>210<br>211<br>260<br>275C<br>277A<br>286B<br>290<br>290<br>290 | 34661<br>34664<br>31342<br>650549<br>610973<br>33878<br>650821<br>27793<br>28942<br>33375D<br>35824<br>650696<br>33662<br>29774<br>30705<br>30962<br>410144B<br>33032 |     | Link, Governor Control Bracket (Incl.19,203,204,206, 209) Spring, Compression Screw, 5-40 x 7/16" Terminal Assy. (Use as required) Link, Governor-to-throttle Screw, 10-32 x 1/2" Clip, Conduit Screw, 10-32 x 3/8" Blower Housing (For electric starter) Muffler (Optional quiet muffler) Screw, 5/16-18x2-3/4" (Used with 276A) Hub & Screen Assy., Starter Fuel Line (Braided 8-1/4")(21 cm)(As req.) Fuel Line (Braided 16")(41 cm)(Use as req.) Fuel Line (Braided 32")(81 cm)(Use as req.) Fuel Cap (White Plastic)(Std)(1-1/2" I.D.) Fuel Cap (Red Plastic) (Spurt Resistant, Low Profile) (1-3/16" I.D.) |
| 301                                                                                                       | 34210                                                                                                                                                                 |     | Fuel Cap (Red Plastic) (Spurt Resistant, High Profile) (1-3/16" I.D)                                                                                                                                                                                                                                                                                                                                                                                                                                                                                                                                             |
| 313A<br>339<br>341<br>342                                                                                 | 35355<br>33876<br>35038<br>34155<br>650561<br>34387                                                                                                                   |     | Fuel Cap (Red plastic) (1-1/2" I.D.) Gasket, Stator Spacer, Tank Bracket, Fuel tank mounting Screw, 1/4-20 x 5/8" Decal, Instruction Can be used on HM80 with stamped steel recoil starter.                                                                                                                                                                                                                                                                                                                                                                                                                      |
| 377<br>378                                                                                                | 34870<br>30547A<br>30548B<br>35570                                                                                                                                    |     | Decal, Instruction Can be used on HM80 with diecast starter.<br>Contact Assy., Breaker<br>Condenser<br>Screen Seal (Can be used on HM80 with stamped steel<br>recoil starter)                                                                                                                                                                                                                                                                                                                                                                                                                                    |
| 409                                                                                                       | 35569                                                                                                                                                                 |     | Spacer (Can be used on HM80 with stamped steel recoil starter)                                                                                                                                                                                                                                                                                                                                                                                                                                                                                                                                                   |
| 410                                                                                                       | 730573                                                                                                                                                                |     | Debris Screen Kit (Incl. 360, 370B, 387, 411 &413) (Can be used on HM80 with stamped steel recoil starter)                                                                                                                                                                                                                                                                                                                                                                                                                                                                                                       |
| 411                                                                                                       | 35568                                                                                                                                                                 |     | Debris Screen (Can be used on HM80 with stamped steel recoil starter)                                                                                                                                                                                                                                                                                                                                                                                                                                                                                                                                            |
| 413                                                                                                       | 650907                                                                                                                                                                |     | Screw, 5/16-18 x 1-5/8" (Can be used on HM80 with stamped steel recoil starter)                                                                                                                                                                                                                                                                                                                                                                                                                                                                                                                                  |
| 425                                                                                                       | 730572                                                                                                                                                                |     | Starter Muff Kit (Incl. 370J, 426 & 427) (Can be used on HM80 with die cast starter)                                                                                                                                                                                                                                                                                                                                                                                                                                                                                                                             |
| 429                                                                                                       | 650868                                                                                                                                                                |     | Screw, 8-18 x 1-1/8" (3 Required) (Use as required) (Refer to Mechanics Handbook for installation instructions).                                                                                                                                                                                                                                                                                                                                                                                                                                                                                                 |

| Ref # | Part Number | Qty | Description                                                                                                                                                   |
|-------|-------------|-----|---------------------------------------------------------------------------------------------------------------------------------------------------------------|
| 430   | 611077      | -   | Alternator, Add on (Use as required) (Refer to Mechanics Handbook for installation instructions).                                                             |
| 431   | 590609      |     | Centering tube (Use with engines equipped with die cast aluminum starter)(Use as required) (Refer to Mechanics Handbook for installation instructions)        |
| 431   | 590610      |     | Centering tube (Use as required) (Refer to Mechanics Handbook for installation instructions).                                                                 |
| 432   | 611078      |     | A.C. Lighting Connector (Use as required) (Refer to Mechanics Handbook for installation instructions).                                                        |
| 432   | 611079      |     | D.C. Charging Connector (Use as required) (Refer to Mechanics Handbook for installation instructions).                                                        |
| 433   | 590611      |     | Alternator Shaft (4.00") (Use with engines equipped with cast aluminum starter)(Use as required) (Refer to Mechanics Handbook for installation instructions). |
| 433   | 590636      |     | Alternator Shaft (Use with engines equipped with stamped steel starter)(Use as required) (Refer to Mechanics Handbook for installation instructions).         |