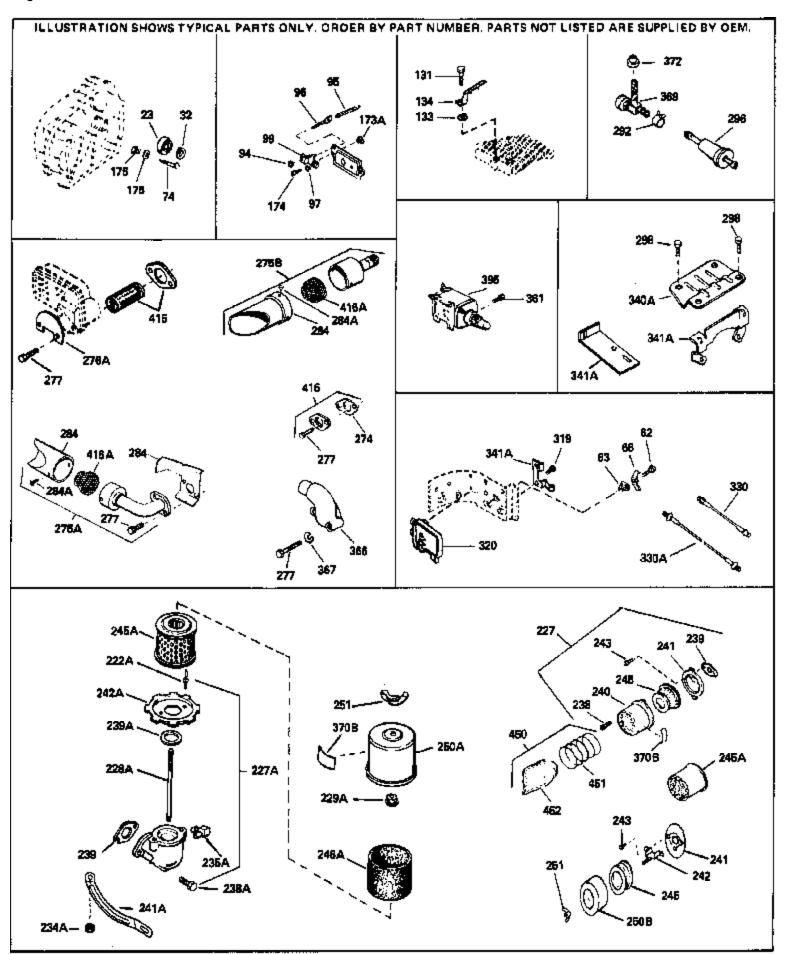

| Ref #           | Part Number              | Qty | Description                                                                               |
|-----------------|--------------------------|-----|-------------------------------------------------------------------------------------------|
| 63              | 650760<br>28545<br>33356 |     | Screw, 8-32 x 3/8" Grommet, Plastic Terminal, Ground                                      |
|                 | 31855                    |     | Retainer, Bearing                                                                         |
|                 | 33450                    |     | Nut Lock, 10-32                                                                           |
|                 | 30886A                   |     | Spring, Extension                                                                         |
|                 | 30845A                   |     | Bolt, Governor spring adjusting                                                           |
| 97              | 000 10/ (                |     | Lockwasher, Heavy split, #10 (Buy loc ally)                                               |
|                 | 650802                   |     | Screw, 1/4-20 x 5/8" (Use as required )                                                   |
|                 | 650737                   |     | Screw, 1/4-20 x 1/2" (Use as required )                                                   |
|                 | 650738                   |     | Screw, 1/4-20 x 5/8" (Use as required )                                                   |
|                 | 650890                   |     | Washer, Lock, 5/16"                                                                       |
|                 | 30747                    |     | Clip, Spark plug shorting                                                                 |
|                 | 650128                   |     | Screw, 10-24 x 1/2"                                                                       |
|                 | 650597                   |     | Screw, 10-24 x 5/8"                                                                       |
|                 | 730127                   |     | Air Cleaner Ass'y. (Incl.238,239,240,241,243,245 & 370)                                   |
| 221             | 130121                   |     | (Use as required)                                                                         |
| 227             | 730164                   |     | Air Cleaner Ass'y. (Incl. 238, 239, 240, 241, 243 & 245) (Use as required)                |
| 228A            | 650824                   |     | Stud, 1/4-20 x 7.33 (Use as required)                                                     |
|                 | 650851                   |     | Stud, 1/4-20 x 8.1 (Use as required) (Used with drilled thru                              |
|                 |                          |     | elbow)                                                                                    |
| 220             | 07070 4                  |     | •                                                                                         |
|                 | 27272A                   |     | * Gasket, Air cleaner                                                                     |
|                 | 27272A                   |     | * Gasket, Air cleaner                                                                     |
|                 | 33266                    |     | Bracket, Air cleaner                                                                      |
|                 | 33267                    |     | Bracket, Air cleaner                                                                      |
|                 | 28820                    |     | Screw, 10-32 x 1/2"                                                                       |
|                 | 33268                    |     | Element, Air cleaner                                                                      |
|                 | 34700                    |     | Element, Air cleaner                                                                      |
|                 | 33269A                   |     | Cover, Air cleaner                                                                        |
|                 | 650513                   |     | Nut, Wing, 1/2-20                                                                         |
|                 | 35865                    |     | Gasket, Exhaust (Use as required)                                                         |
| 2/58            | 391026                   |     | Muffler (Incl. 284, 284A & 416A) (This spark arresting muffler can be used on any model.) |
| 275C            | 35824                    |     | Muffler (Optional quiet muffler)                                                          |
|                 | 650696                   |     | Screw, 5/16-18x2-3/4" (Used with 276A)                                                    |
|                 | 26460                    |     | Clamp, Fuel line (Use as required)                                                        |
|                 | 650665                   |     | Screw, 1/4-15 x 7/8"                                                                      |
|                 | 34870                    |     | Decal, Instruction Can be used on HM80 with diecast starter.                              |
|                 | 34387                    |     | Decal, Instruction Can be used on HM80 with stamped steel                                 |
| 0.02            | 0.000                    |     | recoil starter.                                                                           |
| 395             | 35763A                   |     | Electric Starter Motor (12 Volt) (Refer to service number                                 |
|                 |                          |     | stamped on end cap of motor, or on decal for identification.                              |
|                 |                          |     | Refer to Division 5, Section D, Page 20 for breakdown or                                  |
|                 |                          |     | Fiche 18A-1, Grids G-9, G-10 or G-11)                                                     |
|                 |                          |     | ,                                                                                         |
| 395             | 33329D                   |     | Starter Motor Kit (110-120 Volt) This 110-120 volt starter                                |
|                 |                          |     | motor kit may have been added to this engine. It can be                                   |
|                 |                          |     | added only if cylinder hasdrilled and tapped starter mounting                             |
|                 |                          |     | bosses and a ring gear flywheel. Refer to service number                                  |
|                 |                          |     | stamped on end cap of motor, or on decal for identification.                              |
|                 |                          |     | Ref                                                                                       |
| <b>4</b> ∩8     | 35570                    |     | Screen Seal (Can be used on HM80 with stamped steel                                       |
| <del>-100</del> | 000.0                    |     | recoil starter)                                                                           |
|                 |                          |     | . Soon starter,                                                                           |