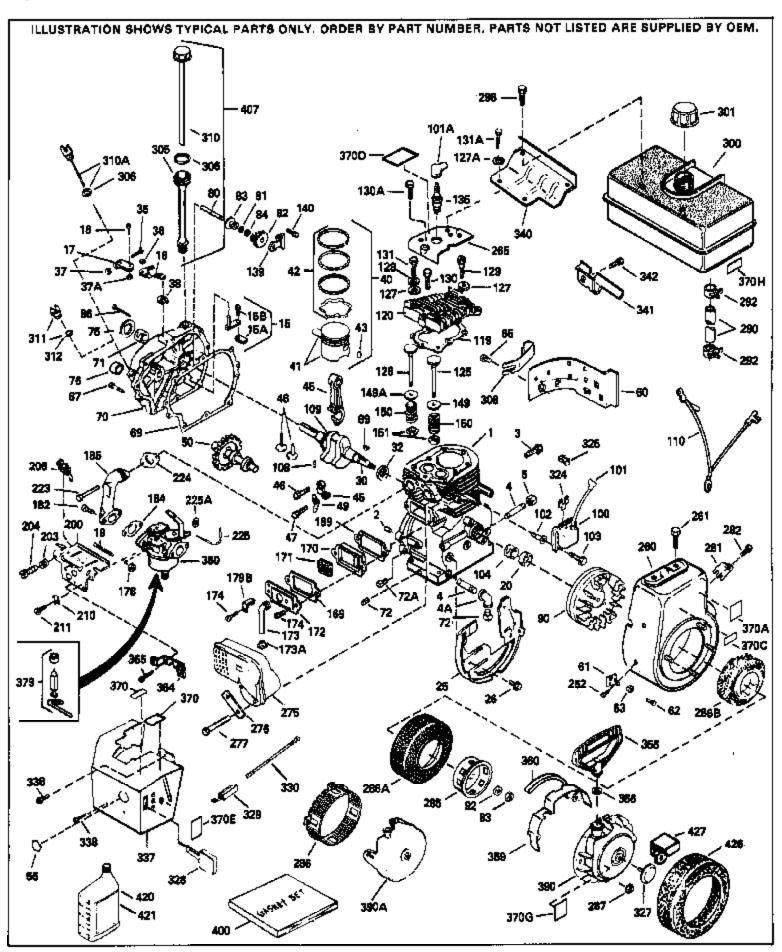

| Ref # | Part Number C | ty Description                                                                         |
|-------|---------------|----------------------------------------------------------------------------------------|
| 1     | 34348B        | Cylinder (Incl.2,20,72,72A) (3-1/8" B ore)                                             |
|       | 27652         | Pin, Dowel                                                                             |
|       | 650494        | Screw, 6-40 x 5/16"                                                                    |
|       | 30699C        | Rod Assy., Governor (Incl. 15A & 15B)                                                  |
|       | 30700         | Yoke, Governor                                                                         |
|       | 33454         | Governor Lever Assy.                                                                   |
|       | 29916         | Clamp, Governor lever                                                                  |
|       | 650548        | Screw, 8-32 x 5/16"                                                                    |
|       | 32630         | Seal, Oil                                                                              |
|       | 35256A        | Baffle, Blower housing                                                                 |
|       | 650561        | Screw, 1/4-20 x 5/8"                                                                   |
|       | 33453A        | Crankshaft (Incl. 108 & 109)                                                           |
|       | 29826         | Screw, 10-32 x 3/4"                                                                    |
|       | 29918         | Lockwasher, #8 E.T.                                                                    |
|       | 29216         | Nut & Lockwasher, 10-32 "Keps"                                                         |
|       | 30322         | Locknut, Hex "Keps", 8-32                                                              |
|       | 29642         | Ring, Retaining                                                                        |
|       | 34552         | Piston, Pin & Ring Set (Std.) (3-1/8")                                                 |
|       | 34553         | Piston, Pin & Ring Set (300.) (3-1/0 )                                                 |
|       | 34554         | Piston, Pin & Ring Set (.010 OS)                                                       |
|       | 34329A        | ,                                                                                      |
|       | 34330A        | Piston & Pin Ass'y.(Std)(Incl.43)(3-1 /8")<br>Piston & Pin Ass'y. (.010" OS)(Incl. 43) |
|       | 34331A        |                                                                                        |
|       |               | Piston & Pin Ass'y. (.020" OS)(Incl. 43)                                               |
|       | 34332         | Ring Set (Std.) (3-1/8" Bore)                                                          |
|       | 34333         | Ring Set (.010" OS)                                                                    |
|       | 34334         | Ring Set (.020" OS)                                                                    |
|       | 27888         | Ring, Piston pin retaining                                                             |
|       | 32591C        | Rod Assy., Connecting (Incl. 49)                                                       |
|       | 650662C       | Bolt, Connecting rod (2 pieces)                                                        |
|       | 34034         | Lifter, Valve                                                                          |
|       | 34242         | Dipper, Oil                                                                            |
|       | 34143         | Camshaft (MCR)                                                                         |
|       | 33273A        | Extension, Blower housing                                                              |
|       | 650760        | Screw, 8-32 x 3/8"                                                                     |
|       | 28545         | Grommet, Plastic                                                                       |
|       | 650128        | Screw, 10-24 x 1/2"                                                                    |
|       | 35262         | * Gasket, Cylinder cover                                                               |
|       | 33367B        | Cylinder Cover (Incl. 71, 75, 80, 311 & 312)                                           |
|       | 33368         | Bushing, Crankshaft                                                                    |
|       | 27642         | Plug, Oil drain                                                                        |
|       | 31950         | Seal, Oil                                                                              |
|       | 31845         | Shaft, Mechanical governor                                                             |
|       | 30590A        | Washer, Flat                                                                           |
|       | 30591         | Gear Assy., Governor (Incl. 81)                                                        |
|       | 30588A        | Spool, Governor                                                                        |
|       | 29193         | Ring, Retaining                                                                        |
|       | 650833        | Screw, 1/4-20 x 1-3/16"                                                                |
|       | 650832        | Screw, 1/4-20 x 1-11/16"                                                               |
|       | 32589         | Key, Flywheel                                                                          |
|       | 650815        | Washer, Belleville                                                                     |
|       | 8116          | Nut, Hex (1/2-20)                                                                      |
|       | 610118        | Cover, Spark plug (Use as required)                                                    |
|       | 27276         | Cover, Spark plug                                                                      |
|       | 650489        | Screw, 1/4-20 x 5/8"                                                                   |
|       | 29783         | Pin, Crankshaft gear                                                                   |
|       | 33245         | Gear, Crankshaft                                                                       |
|       | 30831         | Ground Wire                                                                            |
| 119   | 34041A        | * Gasket, Head                                                                         |
|       |               |                                                                                        |

| Ref #                                                                                                                                                                                                                                                                                 | Part Number                                                                                                                                                                                                                                                                       | Qtv | Description                                                                                                                                                                                                                                                                                                                                                                                                                                                                                                                                                                                                                                                                                                                                                                                                                                                                                                                                                                                                                                                                                                                                                                                                                                                                                                                           |
|---------------------------------------------------------------------------------------------------------------------------------------------------------------------------------------------------------------------------------------------------------------------------------------|-----------------------------------------------------------------------------------------------------------------------------------------------------------------------------------------------------------------------------------------------------------------------------------|-----|---------------------------------------------------------------------------------------------------------------------------------------------------------------------------------------------------------------------------------------------------------------------------------------------------------------------------------------------------------------------------------------------------------------------------------------------------------------------------------------------------------------------------------------------------------------------------------------------------------------------------------------------------------------------------------------------------------------------------------------------------------------------------------------------------------------------------------------------------------------------------------------------------------------------------------------------------------------------------------------------------------------------------------------------------------------------------------------------------------------------------------------------------------------------------------------------------------------------------------------------------------------------------------------------------------------------------------------|
| 125<br>126<br>126<br>127A<br>127A<br>127<br>128<br>129                                                                                                                                                                                                                                | 34030A<br>27878A<br>27880A<br>34035<br>34036<br>26073<br>650570<br>650691<br>650690<br>650727<br>6021A                                                                                                                                                                            |     | Head, Cylinder Exhaust Valve (Std.) (Incl. 151) Exhaust Valve (1/32" OS) (Incl. 151) Intake Valve (Std.) (Incl. 151) Intake Valve (1/32" OS) (Incl. 151) Washer, Flat (Use as required) Washer, Flat (Use as required) Washer, Flat (Use as required) Washer (Use as req., but not w/6021A screw) Washer, Belleville Screw, 5/16-18 x 1-3/4" (Use as required) Screw, 5/16-18 x 1-1/2" (Use as required, but do notuse with 650691 washer)                                                                                                                                                                                                                                                                                                                                                                                                                                                                                                                                                                                                                                                                                                                                                                                                                                                                                            |
| 131<br>131<br>131A<br>131A<br>135<br>139<br>140<br>149A<br>149A<br>150<br>151<br>169<br>170<br>171<br>172<br>173<br>174<br>174<br>178<br>179B<br>182<br>184<br>185<br>206<br>223<br>224<br>260<br>261<br>262<br>265<br>275C<br>277A<br>286B<br>287<br>290<br>290<br>290<br>292<br>292 | 650694A 650802 650737 650738 650713 792028 33636 33369 650836 35862 27882 27881 32581 27896A 28423 28424 28425 35350 650128 650597 29752 30593 30088A 33263 34707 610973 650378 27915A 33375D 650788 29747B 33272B 35824 650696 33662 29752 29774 30705 30962 26460 650665 34156A |     | Screw, 5/16-18 x 2" (Use as required) Screw, 1/4-20 x 5/8" (Use as required) Screw, 1/4-20 x 1/2" (Use as required) Screw, 1/4-20 x 5/8" (Use as required) Screw, 5/16-18 x 5/8" (Use as required) Screw, 5/16-18 x 7/8" (Use as require d) Screw, 5/16-18 x 7/8" (Use as require d) Resistor Spark Plug (RJ17LM) Bracket, Governor gear Screw, 10-24 x 1/2" Seal Assy., Intake valve Cap, Upper valve spring Spring, Valve Cap, Lower valve spring Spring, Valve Cap, Lower valve spring * Gasket, Breather cover Body, Breather Element, Breather Cover, Valve spring Tube, Breather Screw, 10-24 x 1/2" Screw, 10-24 x 5/8" Nut & Lockwasher, 1/4-28 Clip, Primer line (Use as required) Screw, 1/4-28 x 1" * Gasket, Carburetor Pipe, Intake Terminal Assy. (Use as required) Screw, Torx T-30, 5/16-18 x 1-1/8 " * Gasket, Intake pipe Blower Housing (For electric starter) Screw, 5/16-18 x 3/4" (Use as require d) Screw, 5/16-18 x 3/4" (Use as require d) Muffler (Optional quiet muffler) Screw, 5/16-18x2-3/4" (Used with 276A) Hub & Screen Assy., Starter Nut & Lockwasher, 1/4-28 Fuel Line (Braided 8-1/4")(21 cm)(As req.) Fuel Line (Braided 8-1/4")(21 cm)(Use as req.) Fuel Line (Braided 32")(81 cm)(Use as req.) Fuel Line (Braided 32")(81 cm)(Use as req.) Fuel Tank (Incl. 292 & 301) NOTE: These tanks were |
|                                                                                                                                                                                                                                                                                       |                                                                                                                                                                                                                                                                                   |     | builtwith different size fuel inlet openings. Tanks with the 1-3/16" I.D. opening use fuel cap 34210. Tanks with the 1-1/2" I.D. opening use fuel cap 35355.                                                                                                                                                                                                                                                                                                                                                                                                                                                                                                                                                                                                                                                                                                                                                                                                                                                                                                                                                                                                                                                                                                                                                                          |

| Ref #                                                                        | Part Number Qt                                                                                                       | y Description                                                                                                                                                                                                                                                                                                                                                                                                           |
|------------------------------------------------------------------------------|----------------------------------------------------------------------------------------------------------------------|-------------------------------------------------------------------------------------------------------------------------------------------------------------------------------------------------------------------------------------------------------------------------------------------------------------------------------------------------------------------------------------------------------------------------|
|                                                                              | 410144B                                                                                                              | Fuel Cap (White Plastic)(Std)(1-1/2" I.D.)                                                                                                                                                                                                                                                                                                                                                                              |
|                                                                              | 33032                                                                                                                | Fuel Cap (Red Plastic) (Spurt Resistant, Low Profile) (1-3/16" I.D.)                                                                                                                                                                                                                                                                                                                                                    |
| 301                                                                          | 34210                                                                                                                | Fuel Cap (Red Plastic) (Spurt Resistant, High Profile) (1-3/16" I.D)                                                                                                                                                                                                                                                                                                                                                    |
| 306<br>310A<br>325<br>325<br>340<br>341<br>342<br>370<br>370A<br>370J<br>379 | 35355<br>29673<br>35941<br>29443<br>34246<br>34154<br>34155<br>650561<br>34346<br>34686<br>34870<br>631021<br>632351 | Fuel Cap (Red plastic) (1-1/2" I.D.)  * Gasket, Oil fill Dipstick (Incl. 306) Clip, Fuel line (Use as required) Clip, Ground wire (Use as required) Plate, Fuel tank mounting Bracket, Fuel tank mounting Screw, 1/4-20 x 5/8" Decal, Instruction Decal, Name Decal, Instruction Can be used on HM80 with diecast starter. Inlet Needle, Seat & Clip Assy. Carburetor (Incl. 184) (Refer to Division 5, Section A, page |
| 390                                                                          | 590479                                                                                                               | 188 for breakdown or Fiche18A-1, Grid F-5)  Rewind Starter (Refer to Division 5, Section C, page 30 for breakdown or Fiche 18A-1, Grid G-5)                                                                                                                                                                                                                                                                             |
|                                                                              | 33279G<br>35570                                                                                                      | Gasket Set (Incl. items marked*) Screen Seal (Can be used on HM80 with stamped steel recoil starter)                                                                                                                                                                                                                                                                                                                    |
| 409                                                                          | 35569                                                                                                                | Spacer (Can be used on HM80 with stamped steel recoil starter)                                                                                                                                                                                                                                                                                                                                                          |
| 410                                                                          | 730573                                                                                                               | Debris Screen Kit (Incl. 360, 370B, 387, 411 &413) (Can be used on HM80 with stamped steel recoil starter)                                                                                                                                                                                                                                                                                                              |
| 411                                                                          | 35568                                                                                                                | Debris Screen (Can be used on HM80 with stamped steel recoil starter)                                                                                                                                                                                                                                                                                                                                                   |
| 413                                                                          | 650907                                                                                                               | Screw, 5/16-18 x 1-5/8" (Can be used on HM80 with stamped steel recoil starter)                                                                                                                                                                                                                                                                                                                                         |
| 421                                                                          | 730225<br>730226<br>730572                                                                                           | SAE 30, 4-Cycle Engine Oil (Quart) SAE 5W30, 4-Cycle Engine Oil (Quart) Starter Muff Kit (Incl. 370J, 426 & 427) (Can be used on HM80 with die cast starter)                                                                                                                                                                                                                                                            |
| 429                                                                          | 650868                                                                                                               | Screw, 8-18 x 1-1/8" (3 Required) (Use as required) (Refer to Mechanics Handbook for installation instructions).                                                                                                                                                                                                                                                                                                        |
| 430                                                                          | 611077                                                                                                               | Alternator, Add on (Use as required) (Refer to Mechanics Handbook for installation instructions).                                                                                                                                                                                                                                                                                                                       |
| 431                                                                          | 590609                                                                                                               | Centering tube (Use with engines equipped with die cast aluminum starter)(Use as required) (Refer to Mechanics Handbook for installation instructions)                                                                                                                                                                                                                                                                  |
| 431                                                                          | 590610                                                                                                               | Centering tube (Use as required) (Refer to Mechanics Handbook for installation instructions).                                                                                                                                                                                                                                                                                                                           |
| 432                                                                          | 611078                                                                                                               | A.C. Lighting Connector (Use as required) (Refer to Mechanics Handbook for installation instructions).                                                                                                                                                                                                                                                                                                                  |
| 432                                                                          | 611079                                                                                                               | D.C. Charging Connector (Use as required) (Refer to Mechanics Handbook for installation instructions).                                                                                                                                                                                                                                                                                                                  |