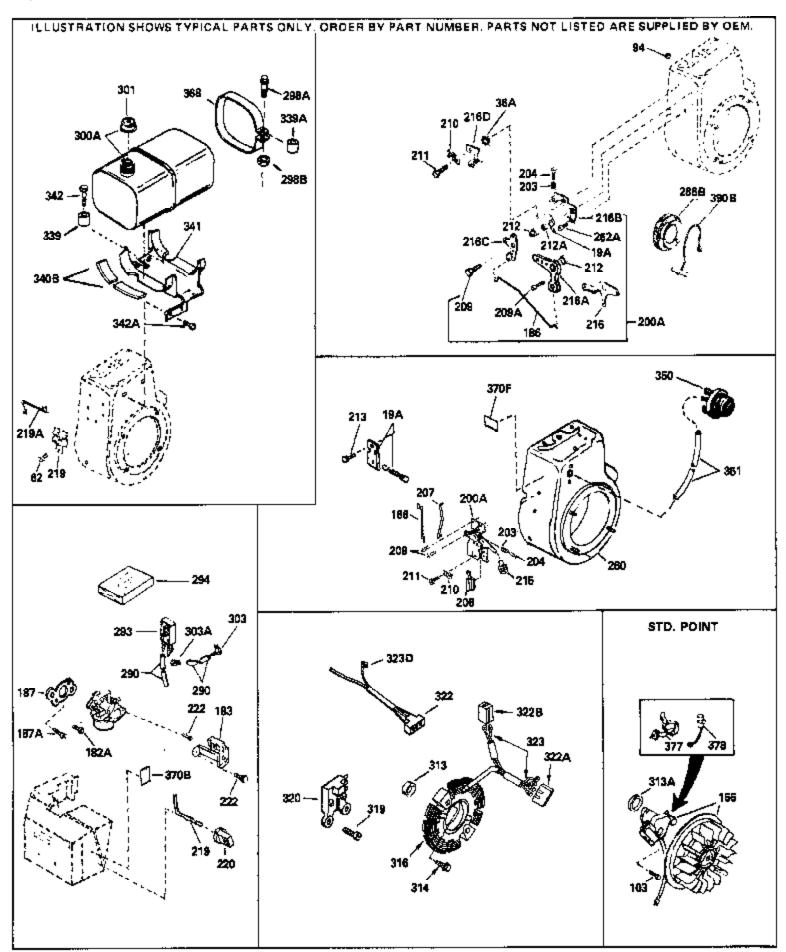

|      | Part Number | Qty | Description                                                                                                                                                                                                                                                                                                |
|------|-------------|-----|------------------------------------------------------------------------------------------------------------------------------------------------------------------------------------------------------------------------------------------------------------------------------------------------------------|
|      | 650760      |     | Screw, 8-32 x 3/8"                                                                                                                                                                                                                                                                                         |
|      | 33450       |     | Nut Lock, 10-32                                                                                                                                                                                                                                                                                            |
| 103  | 650489      |     | Screw, 1/4-20 x 5/8"                                                                                                                                                                                                                                                                                       |
| 156  | 610848      |     | Magneto (w/ring gear for 110 volt sta rter) NOTE: The complete magneto is not available as an assembly. The magneto number is shown for reference purposes only. Order component parts individually, as shown in parts list. (Refer to Division 5, Section B, page 28 for breakdown or Fiche 18A-1, Grid G |
| 206  | 610973      |     | Terminal Assy. (Use as required)                                                                                                                                                                                                                                                                           |
|      | 33878       |     | Link, Governor-to-throttle                                                                                                                                                                                                                                                                                 |
|      |             |     | ·                                                                                                                                                                                                                                                                                                          |
|      | 33375D      |     | Blower Housing (For electric starter)                                                                                                                                                                                                                                                                      |
|      | 35824       |     | Muffler (Optional quiet muffler)                                                                                                                                                                                                                                                                           |
|      | 650696      |     | Screw, 5/16-18x2-3/4" (Used with 276A)                                                                                                                                                                                                                                                                     |
|      | 33662       |     | Hub & Screen Assy., Starter                                                                                                                                                                                                                                                                                |
|      | 29774       |     | Fuel Line (Braided 8-1/4")(21 cm)(As req.)                                                                                                                                                                                                                                                                 |
| 290  | 30705       |     | Fuel Line (Braided 16")(41 cm)(Use as req.)                                                                                                                                                                                                                                                                |
| 290  | 30962       |     | Fuel Line (Braided 32")(81 cm)(Use as req.)                                                                                                                                                                                                                                                                |
| 301  | 410144B     |     | Fuel Cap (White Plastic)(Std)(1-1/2" I.D.)                                                                                                                                                                                                                                                                 |
| 301  | 33032       |     | Fuel Cap (Red Plastic) (Spurt Resistant, Low Profile) (1-3/16"                                                                                                                                                                                                                                             |
|      |             |     | I.D.)                                                                                                                                                                                                                                                                                                      |
| 301  | 34210       |     | Fuel Cap (Red Plastic) (Spurt Resistant, High Profile)                                                                                                                                                                                                                                                     |
|      |             |     | (1-3/16" I.D)                                                                                                                                                                                                                                                                                              |
| 201  | 35355       |     |                                                                                                                                                                                                                                                                                                            |
|      |             |     | Fuel Cap (Red plastic) (1-1/2" I.D.)                                                                                                                                                                                                                                                                       |
|      | 33876       |     | Gasket, Stator                                                                                                                                                                                                                                                                                             |
|      | 35038       |     | Spacer, Tank                                                                                                                                                                                                                                                                                               |
|      | 34155       |     | Bracket, Fuel tank mounting                                                                                                                                                                                                                                                                                |
|      | 650561      |     | Screw, 1/4-20 x 5/8"                                                                                                                                                                                                                                                                                       |
|      | 34870       |     | Decal, Instruction Can be used on HM80 with diecast starter.                                                                                                                                                                                                                                               |
| 370B | 34387       |     | Decal, Instruction Can be used on HM80 with stamped steel recoil starter.                                                                                                                                                                                                                                  |
| 377  | 30547A      |     | Contact Assy., Breaker                                                                                                                                                                                                                                                                                     |
|      | 30548B      |     | Condenser                                                                                                                                                                                                                                                                                                  |
|      | 35570       |     | Screen Seal (Can be used on HM80 with stamped steel                                                                                                                                                                                                                                                        |
|      |             |     | recoil starter)                                                                                                                                                                                                                                                                                            |
| 409  | 35569       |     | Spacer (Can be used on HM80 with stamped steel recoil                                                                                                                                                                                                                                                      |
|      |             |     | starter)                                                                                                                                                                                                                                                                                                   |
| 410  | 730573      |     | Debris Screen Kit (Incl. 360, 370B, 387, 411 &413) (Can be                                                                                                                                                                                                                                                 |
|      |             |     | used on HM80 with stamped steel recoil starter)                                                                                                                                                                                                                                                            |
| 411  | 35568       |     | Debris Screen (Can be used on HM80 with stamped steel recoil starter)                                                                                                                                                                                                                                      |
| 413  | 650907      |     | Screw, 5/16-18 x 1-5/8" (Can be used on HM80 with stamped steel recoil starter)                                                                                                                                                                                                                            |
| 425  | 730572      |     | Starter Muff Kit (Incl. 370J, 426 & 427) (Can be used on HM80 with die cast starter)                                                                                                                                                                                                                       |
| 429  | 650868      |     | Screw, 8-18 x 1-1/8" (3 Required) (Use as required) (Refer to Mechanics Handbook for installation instructions).                                                                                                                                                                                           |
| 430  | 611077      |     | Alternator, Add on (Use as required) (Refer to Mechanics Handbook for installation instructions).                                                                                                                                                                                                          |