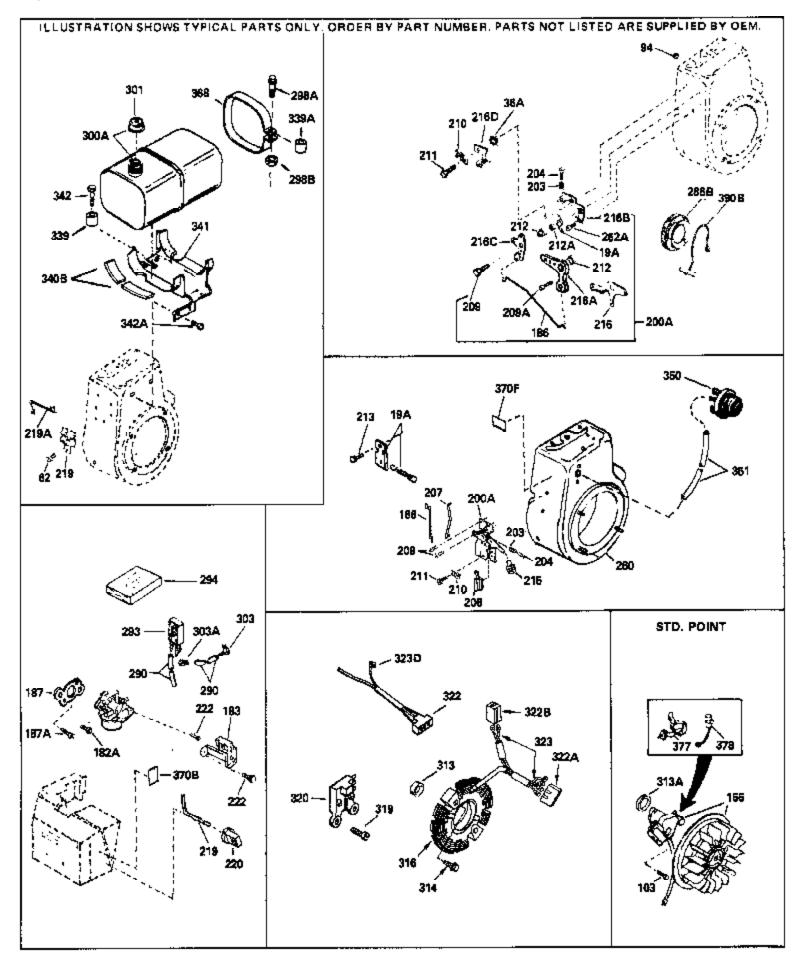

|      |         | Description                                                                                                                                                                                                                                                                                             |
|------|---------|---------------------------------------------------------------------------------------------------------------------------------------------------------------------------------------------------------------------------------------------------------------------------------------------------------|
|      | 650760  | Screw, 8-32 x 3/8"                                                                                                                                                                                                                                                                                      |
|      | 33450   | Nut Lock, 10-32                                                                                                                                                                                                                                                                                         |
|      | 650489  | Screw, 1/4-20 x 5/8"                                                                                                                                                                                                                                                                                    |
| 156  | 610842  | Magneto (Incl. 377 & 378) NOTE: The complete magneto is<br>not available as an assembly. The magneto number is shown<br>for reference purposes only. Order component parts<br>individually, as shown in parts list. (Refer to Division 5,<br>Section B, page 28 for breakdown or Fiche 18A-1, Grid G-1) |
| 2000 | C10070  |                                                                                                                                                                                                                                                                                                         |
|      | 610973  | Terminal Assy. (Use as required)                                                                                                                                                                                                                                                                        |
|      | 33878   | Link, Governor-to-throttle                                                                                                                                                                                                                                                                              |
|      | 33375D  | Blower Housing (For electric starter)                                                                                                                                                                                                                                                                   |
|      | 35824   | Muffler (Optional quiet muffler)                                                                                                                                                                                                                                                                        |
|      | 650696  | Screw, 5/16-18x2-3/4" (Used with 276A )                                                                                                                                                                                                                                                                 |
|      | 33662   | Hub & Screen Assy., Starter                                                                                                                                                                                                                                                                             |
|      | 29774   | Fuel Line (Braided 8-1/4")(21 cm)(As req.)                                                                                                                                                                                                                                                              |
|      | 30705   | Fuel Line (Braided 16")(41 cm)(Use as req.)                                                                                                                                                                                                                                                             |
|      | 30962   | Fuel Line (Braided 32")(81 cm)(Use as req.)                                                                                                                                                                                                                                                             |
|      | 410144B | Fuel Cap (White Plastic)(Std)(1-1/2" I.D.)                                                                                                                                                                                                                                                              |
| 301  | 33032   | Fuel Cap (Red Plastic) (Spurt Resistant, Low Profile) (1-3/16"<br>I.D.)                                                                                                                                                                                                                                 |
| 301  | 34210   | Fuel Cap (Red Plastic) (Spurt Resistant, High Profile)<br>(1-3/16" I.D)                                                                                                                                                                                                                                 |
| 301  | 35355   | Fuel Cap (Red plastic) (1-1/2" I.D.)                                                                                                                                                                                                                                                                    |
|      | 33876   | Gasket, Stator                                                                                                                                                                                                                                                                                          |
|      | 35038   | Spacer, Tank                                                                                                                                                                                                                                                                                            |
|      | 34155   | Bracket, Fuel tank mounting                                                                                                                                                                                                                                                                             |
|      | 650561  | Screw, 1/4-20 x 5/8"                                                                                                                                                                                                                                                                                    |
|      | 34870   | Decal, Instruction Can be used on HM80 with diecast starter.                                                                                                                                                                                                                                            |
|      | 34387   | Decal, Instruction Can be used on HM80 with stamped steel                                                                                                                                                                                                                                               |
| 3700 | 0-007   | recoil starter.                                                                                                                                                                                                                                                                                         |
| 377  | 30547A  | Contact Assy., Breaker                                                                                                                                                                                                                                                                                  |
| 378  | 30548B  | Condenser                                                                                                                                                                                                                                                                                               |
| 408  | 35570   | Screen Seal (Can be used on HM80 with stamped steel                                                                                                                                                                                                                                                     |
|      |         | recoil starter)                                                                                                                                                                                                                                                                                         |
| 409  | 35569   | Spacer (Can be used on HM80 with stamped steel recoil starter)                                                                                                                                                                                                                                          |
| 410  | 730573  | Debris Screen Kit (Incl. 360, 370B, 387, 411 &413) (Can be used on HM80 with stamped steel recoil starter)                                                                                                                                                                                              |
| 411  | 35568   | Debris Screen (Can be used on HM80 with stamped steel recoil starter)                                                                                                                                                                                                                                   |
| 413  | 650907  | Screw, 5/16-18 x 1-5/8" (Can be used on HM80 with stamped steel recoil starter)                                                                                                                                                                                                                         |
| 425  | 730572  | Starter Muff Kit (Incl. 370J, 426 & 4 27) (Can be used on HM80 with die cast starter)                                                                                                                                                                                                                   |
| 429  | 650868  | Screw, 8-18 x 1-1/8" (3 Required) (Use as required) (Refer to Mechanics Handbook for installation instructions).                                                                                                                                                                                        |
| 430  | 611077  | Alternator, Add on (Use as required) (Refer to Mechanics Handbook for installation instructions).                                                                                                                                                                                                       |
| 431  | 590609  | Centering tube (Use with engines equipped with die cast<br>aluminum starter)(Use as required) (Refer to Mechanics<br>Handbook for installation instructions)                                                                                                                                            |

| Ref # | Part Number | Qty Description                                                                                                                                                     |
|-------|-------------|---------------------------------------------------------------------------------------------------------------------------------------------------------------------|
| 431   | 590610      | Centering tube (Use as required) (Refer to Mechanics<br>Handbook for installation instructions).                                                                    |
| 432   | 611078      | A.C. Lighting Connector (Use as required) (Refer to<br>Mechanics Handbook for installation instructions).                                                           |
| 432   | 611079      | D.C. Charging Connector (Use as required) (Refer to<br>Mechanics Handbook for installation instructions).                                                           |
| 433   | 590611      | Alternator Shaft (4.00") (Use with engines equipped with cast<br>aluminum starter)(Use as required) (Refer to Mechanics<br>Handbook for installation instructions). |
| 433   | 590636      | Alternator Shaft (Use with engines equipped with stamped steel starter)(Use as required) (Refer to Mechanics Handbook for installation instructions).               |