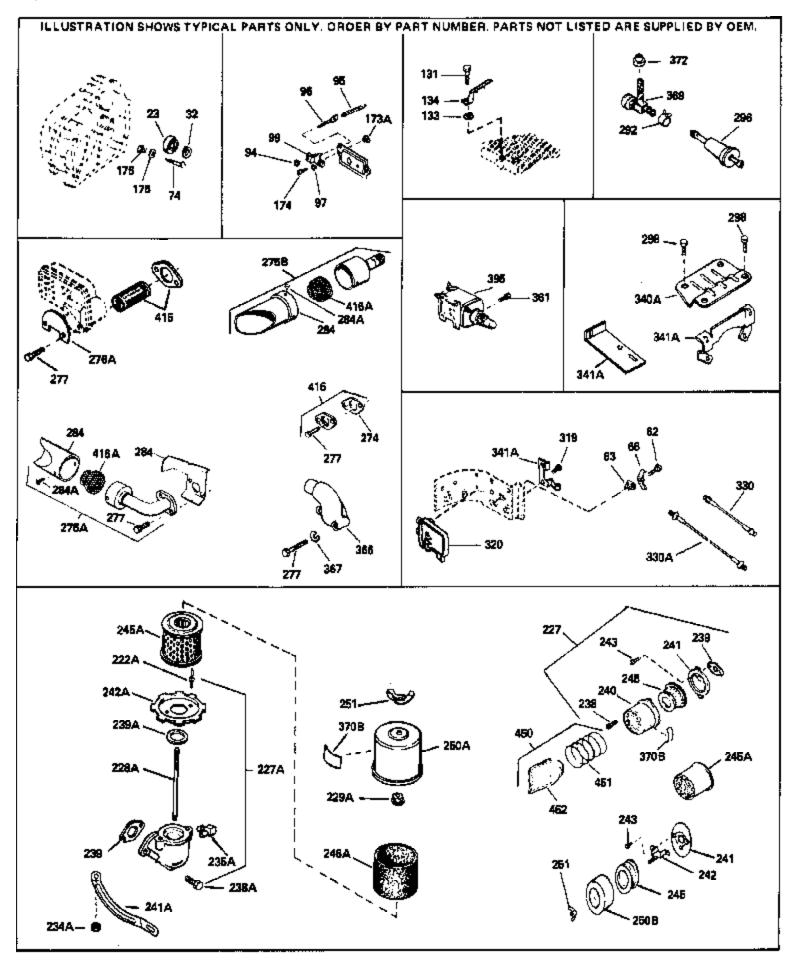

|      |        | ty Descri       |                                                           |
|------|--------|-----------------|-----------------------------------------------------------|
| 23   | 33627  | Bearin          | ng, Ball                                                  |
| 32   | 33628  | Wash            | er, Thrust                                                |
| 62   | 650760 |                 | v, 8-32 x 3/8"                                            |
|      | 28545  |                 | met, Plastic                                              |
|      | 33356  |                 | nal, Ground                                               |
|      |        |                 | •                                                         |
|      | 31855  |                 | ner, Bearing                                              |
|      | 33450  |                 | ock, 10-32                                                |
| 95   | 32329  | Spring          | , Governor extension                                      |
| 96   | 30845A | Bolt, C         | Sovernor spring adjusting                                 |
| 97   |        |                 | /asher, Heavy split, #10 (Buy loc ally)                   |
|      | 650802 | Screw           | , 1/4-20 x 5/8" (Use as required )                        |
|      | 650737 |                 | $(1/4-20 \times 1/2)^{-1}$ (Use as required )             |
|      |        |                 |                                                           |
|      | 650738 |                 | , 1/4-20 x 5/8" (Use as required )                        |
|      | 650890 |                 | er, Lock, 5/16"                                           |
| 134  | 30747  | Clip, S         | Spark plug shorting                                       |
| 174  | 650128 | Screw           | v, 10-24 x 1/2"                                           |
|      | 650597 |                 | , 10-24 x 5/8"                                            |
|      | 650778 | Lockw           |                                                           |
|      | 650580 |                 | ock, 10-24                                                |
|      |        |                 | •                                                         |
| 221  | 730127 |                 | eaner Ass'y. (Incl.238,239,240,241,243,245 & 370)         |
|      |        | (Use a          | as required)                                              |
| 202  | 730164 | Air Clo         | eaner Ass'y. (Incl. 238, 239, 240, 241, 243 & 245) (Use   |
| 221  | 730104 |                 |                                                           |
|      |        | as req          | uirea)                                                    |
| 2284 | 650824 | Stud            | 1/4-20 x 7.33 (Use as required)                           |
|      | 650851 |                 | 1/4-20 x 8.1 (Use as required) (Used with drilled thru    |
| ZZOA | 000001 |                 |                                                           |
|      |        | elbow)          |                                                           |
| 239  | 27272A | * Gasl          | ket, Air cleaner                                          |
|      | 27272A |                 | ket, Air cleaner                                          |
|      |        |                 | -                                                         |
|      | 33266  |                 | et, Air cleaner                                           |
|      | 33267  |                 | et, Air cleaner                                           |
| 243  | 28820  | Screw           | v, 10-32 x 1/2"                                           |
| 245  | 33268  | Eleme           | ent, Air cleaner                                          |
| 245A | 34700  | Eleme           | ent, Air cleaner                                          |
|      | 33269A |                 | , Air cleaner                                             |
|      | 650513 |                 | Ving, 1/2-20                                              |
|      |        |                 |                                                           |
|      | 35865  |                 | et, Exhaust (Use as required)                             |
|      | 35824  |                 | r (Optional quiet muffler)                                |
| 275B | 391026 | Muffle          | r (Incl. 284, 284A & 416A) (This spark arresting muffler  |
|      |        | can be          | e used on any model.)                                     |
| 0701 | 044704 |                 | • •                                                       |
|      | 34479A | •               | Arrester Kit (Incl. 277A) (Also as an optional part)      |
|      | 650696 | Screw           | v, 5/16-18x2-3/4" (Used with 276A )                       |
| 277  | 650729 | Screw           | v, 5/16-18 x 3-3/16"                                      |
|      | 26460  |                 | o, Fuel line (Use as required)                            |
|      | 650665 |                 | , 1/4-15 x 7/8"                                           |
|      |        |                 |                                                           |
|      | 34870  |                 | Instruction Can be used on HM80 with discast starter.     |
| 370B | 34387  |                 | Instruction Can be used on HM80 with stamped steel        |
|      |        | recoil          | starter.                                                  |
|      | 33329D | Storto          | r Motor Kit (110-120 )/olt) This 110-120 yolt starter     |
| 205  | 300Z3D |                 | r Motor Kit (110-120 Volt) This 110-120 volt starter      |
| 395  |        |                 |                                                           |
| 395  |        |                 | kit may have been added to this engine. It can be         |
| 395  |        | added           | l only if cylinder hasdrilled and tapped starter mounting |
| 395  |        | added           |                                                           |
| 395  |        | added<br>bosse: | l only if cylinder hasdrilled and tapped starter mounting |

\_\_\_\_\_

|     |                  | Qty | Description                                                                                                                                                   |
|-----|------------------|-----|---------------------------------------------------------------------------------------------------------------------------------------------------------------|
| 408 | 35570            |     | Screen Seal (Can be used on HM80 with stamped steel recoil starter)                                                                                           |
| 409 | 35569            |     | Spacer (Can be used on HM80 with stamped steel recoil starter)                                                                                                |
| 410 | 730573           |     | Debris Screen Kit (Incl. 360, 370B, 387, 411 &413) (Can be used on HM80 with stamped steel recoil starter)                                                    |
| 411 | 35568            |     | Debris Screen (Can be used on HM80 with stamped steel recoil starter)                                                                                         |
| 413 | 650907           |     | Screw, 5/16-18 x 1-5/8" (Can be used on HM80 with stamped steel recoil starter)                                                                               |
|     | 730130<br>730572 |     | Exh.Adapter Kit (Incl.274,277)(Use as req.)<br>Starter Muff Kit (Incl. 370J, 426 & 4 27) (Can be used on<br>HM80 with die cast starter)                       |
| 429 | 650868           |     | Screw, 8-18 x 1-1/8" (3 Required) (Use as required) (Refer to Mechanics Handbook for installation instructions).                                              |
| 430 | 611077           |     | Alternator, Add on (Use as required) (Refer to Mechanics Handbook for installation instructions).                                                             |
| 431 | 590609           |     | Centering tube (Use with engines equipped with die cast<br>aluminum starter)(Use as required) (Refer to Mechanics<br>Handbook for installation instructions)  |
| 431 | 590610           |     | Centering tube (Use as required) (Refer to Mechanics Handbook for installation instructions).                                                                 |
| 432 | 611078           |     | A.C. Lighting Connector (Use as required) (Refer to<br>Mechanics Handbook for installation instructions).                                                     |
| 432 | 611079           |     | D.C. Charging Connector (Use as required) (Refer to<br>Mechanics Handbook for installation instructions).                                                     |
| 433 | 590611           |     | Alternator Shaft (4.00") (Use with engines equipped with cast aluminum starter)(Use as required) (Refer to Mechanics Handbook for installation instructions). |
| 433 | 590636           |     | Alternator Shaft (Use with engines equipped with stamped steel starter)(Use as required) (Refer to Mechanics Handbook for installation instructions).         |
|     |                  |     |                                                                                                                                                               |