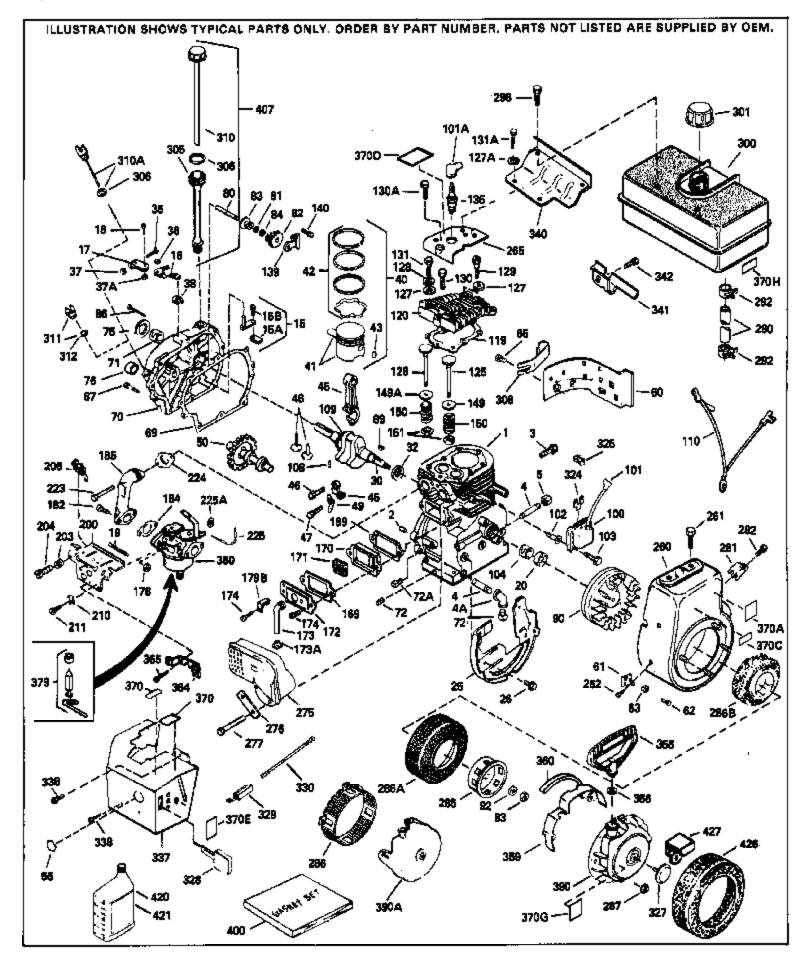

| Ref # | Part Number | Qty | Description                                    |
|-------|-------------|-----|------------------------------------------------|
| 1     | 34348B      |     | Cylinder (Incl.2,20,72,72A) (3-1/8" B ore)     |
| 2     | 27652       |     | Pin, Dowel                                     |
| 15    | 30699C      |     | Rod Assy., Governor (Incl. 15A & 15B)          |
| 15A   | 30700       |     | Yoke, Governor                                 |
| 15B   | 650494      |     | Screw, 6-40 x 5/16"                            |
| 16    | 33454       |     | Governor Lever Assy.                           |
| 17    | 29916       |     | Clamp, Governor lever                          |
| 18    | 650548      |     | Screw, 8-32 x 5/16"                            |
| 20    | 32630       |     | Seal, Oil                                      |
|       | 35256A      |     | Baffle, Blower housing                         |
|       | 650561      |     | Screw, 1/4-20 x 5/8"                           |
|       | 34044A      |     | Crankshaft (Incl. 108 & 109)                   |
|       | 33628       |     | Washer, Thrust                                 |
|       | 29826       |     | Screw, 10-32 x 3/4"                            |
|       | 29918       |     | Lockwasher, # 8 E.T.                           |
|       | 30322       |     | Locknut, Hex "Keps", 8-32                      |
|       | 29216       |     | Nut & Lockwasher, 10-32 "Keps"                 |
|       | 29642       |     | Ring, Retaining                                |
|       | 34552       |     | Piston, Pin & Ring Set (Std.) (3-1/8")         |
|       | 34553       |     | Piston, Pin & Ring Set (.010" OS)              |
|       | 34554       |     | Piston, Pin & Ring Set (.020" OS)              |
|       | 34329A      |     | Piston & Pin Ass'y.(Std)(Incl.43)(3-1 /8")     |
|       | 34330A      |     | Piston & Pin Ass'y. (.010" OS)(Incl. 43)       |
|       | 34331A      |     | Piston & Pin Ass'y. (.020" OS)(Incl. 43)       |
|       | 34332       |     | Ring Set (Std.) (3-1/8" Bore)                  |
|       | 34333       |     | Ring Set (.010" OS)                            |
|       | 34334       |     | Ring Set (.020" OS)                            |
|       | 27888       |     | Ring, Piston pin retaining                     |
|       | 32591C      |     | Rod Assy., Connecting (Incl. 49)               |
|       | 650662C     |     | Bolt, Connecting rod (2 pieces)                |
|       | 34034       |     | Lifter, Valve                                  |
|       | 34242       |     | Dipper, Oil                                    |
|       | 34143       |     | Camshaft (MCR)                                 |
|       | 33273A      |     | Extension, Blower housing                      |
|       | 650760      |     | Screw, 8-32 x 3/8"                             |
|       | 28545       |     | Grommet, Plastic                               |
|       | 650128      |     | Screw, 10-24 x 1/2"                            |
|       | 35262       |     | * Gasket, Cylinder cover                       |
|       | 33626B      |     | Cyl. Cover (Incl.71,74,75,80,175,176, 311,312) |
|       | 27642       |     | Plug, Oil drain                                |
|       | 33625       |     | Seal, Oil                                      |
|       | 31845       |     | Shaft, Mechanical governor                     |
|       | 31947       |     | Gear Assy., Governor                           |
|       | 32324       |     | Spool, Governor                                |
|       | 29193       |     | Ring, Retaining                                |
|       | 650833      |     | Screw, 1/4-20 x 1-3/16"                        |
|       | 650832      |     | Screw, 1/4-20 x 1-11/16"                       |
|       | 32589       |     | Key, Flywheel                                  |
|       | 650815      |     | Washer, Belleville                             |
|       | 8116        |     | Nut, Hex (1/2-20)                              |
|       | 610118      |     | Cover, Spark plug (Use as required)            |
|       | 650489      |     | Screw, 1/4-20 x 5/8"                           |
|       | 29783       |     | Pin, Crankshaft gear                           |
|       | 33245       |     | Gear, Crankshaft                               |
|       | 30831       |     | Ground Wire                                    |
|       | 34041A      |     | * Gasket, Head                                 |
|       | 34030A      |     | Head, Cylinder                                 |
|       | 27878A      |     | Exhaust Valve (Std.) (Incl. 151)               |
| 120   |             |     |                                                |
|       |             |     |                                                |

| Ref # Part Number | Qty Description                                                             |
|-------------------|-----------------------------------------------------------------------------|
| 125 27880A        | Exhaust Valve (1/32" OS) (Incl. 151)                                        |
| 126 34035         | Intake Valve (Std.) (Incl. 151)                                             |
| 126 34036         | Intake Valve (1/32" OS) (Incl. 151)                                         |
| 127A 26073        | Washer, Flat (Use as required)                                              |
| 127A 650570       | Washer, Flat (Use as required)                                              |
| 127 650691        | Washer (Use as req., but not w/6021A screw)                                 |
| 128 650690        | Washer, Belleville                                                          |
| 129 650727        | Screw, 5/16-18 x 1-3/4" (Use as required)                                   |
| 130 650694A       |                                                                             |
|                   | Screw, 5/16-18 x 2" (Use as required)                                       |
| 130A 6021A        | Screw, 5/16-18 x 1-1/2" (Use as required, but do notuse with 650691 washer) |
| 131A 650713       | Screw, 5/16-18 x 5/8" (Use as require d)                                    |
| 131A 792028       | Screw, 5/16-18 x 7/8" (Use as require d)                                    |
| 131 650802        | Screw, 1/4-20 x 5/8" (Use as required )                                     |
| 131 650737        | Screw, 1/4-20 x 1/2" (Use as required )                                     |
| 131 650738        | Screw, 1/4-20 x 5/8" (Use as required )                                     |
| 135 33636         | Resistor Spark Plug (RJ17LM)                                                |
| 139 33369         | Bracket, Governor gear                                                      |
| 140 650836        | Screw, $10-24 \times 1/2$ "                                                 |
| 149A 35862        | •                                                                           |
|                   | Seal Assy., Intake valve                                                    |
| 149 27882         | Cap, Upper valve spring                                                     |
| 150 27881         | Spring, Valve                                                               |
| 151 32581         | Cap, Lower valve spring                                                     |
| 169 27896A        | * Gasket, Breather cover                                                    |
| 170 28423         | Body, Breather                                                              |
| 171 28424         | Element, Breather                                                           |
| 172 28425         | Cover, Valve spring                                                         |
| 173 35350         | Tube, Breather                                                              |
| 174 650128        | Screw, 10-24 x 1/2"                                                         |
| 174 650597        | Screw, 10-24 x 5/8"                                                         |
| 178 29752         | Nut & Lockwasher, 1/4-28                                                    |
| 179B 30593        | Clip, Primer line (Use as required)                                         |
| 182 30088A        | Screw, 1/4-28 x 1"                                                          |
| 184 33263         | * Gasket, Carburetor                                                        |
| 185 34707         | Pipe, Intake                                                                |
| 206 610973        | Terminal Assy. (Use as required)                                            |
| 223 650378        | Screw, Torx T-30, 5/16-18 x 1-1/8 "                                         |
| 224 27915A        | * Gasket, Intake pipe                                                       |
|                   |                                                                             |
| 260 33375D        | Blower Housing (For electric starter)                                       |
| 261 650788        | Screw, 5/16-18 x 3/4" (Use as require d)                                    |
| 262 29747B        | Screw, 5/16-24 x 21/32"                                                     |
| 265 33272B        | Cover, Cylinder head                                                        |
| 275C 35824        | Muffler (Optional quiet muffler)                                            |
| 275 33280A        | Muffler                                                                     |
| 277A 650696       | Screw, 5/16-18x2-3/4" (Used with 276A)                                      |
| 277 650729        | Screw, 5/16-18 x 3-3/16"                                                    |
| 281 33013         | Cover, Starter bubble                                                       |
| 282 650760        | Screw, 8-32 x 3/8"                                                          |
| 286B 33662        | Hub & Screen Assy., Starter                                                 |
| 287 29752         | Nut & Lockwasher, 1/4-28                                                    |
| 290 29774         | Fuel Line (Braided 8-1/4")(21 cm)(As req.)                                  |
| 290 30705         | Fuel Line (Braided 16")(41 cm)(Use as req.)                                 |
|                   |                                                                             |
| 290 30962         | Fuel Line (Braided 32")(81 cm)(Use as req.)                                 |
| 292 26460         | Clamp, Fuel line (Use as required)                                          |
| 298 650665        | Screw, 1/4-15 x 7/8"                                                        |

|                                                                                       |                                                                                                                               | Qty Description                                                                                                                                                                                                                                                                                                                                                                                                                                                                                                                                                                                       |
|---------------------------------------------------------------------------------------|-------------------------------------------------------------------------------------------------------------------------------|-------------------------------------------------------------------------------------------------------------------------------------------------------------------------------------------------------------------------------------------------------------------------------------------------------------------------------------------------------------------------------------------------------------------------------------------------------------------------------------------------------------------------------------------------------------------------------------------------------|
| 300                                                                                   | 34156A                                                                                                                        | Fuel Tank (Incl. 292 & 301) NOTE: These tanks were<br>builtwith different size fuel inlet openings. Tanks with the<br>1-3/16" I.D. opening use fuel cap 34210. Tanks with the<br>1-1/2" I.D. opening use fuel cap 35355.                                                                                                                                                                                                                                                                                                                                                                              |
|                                                                                       | 410144B<br>33032                                                                                                              | Fuel Cap (White Plastic)(Std)(1-1/2" I.D.)<br>Fuel Cap (Red Plastic) (Spurt Resistant, Low Profile) (1-3/16"<br>I.D.)                                                                                                                                                                                                                                                                                                                                                                                                                                                                                 |
| 301                                                                                   | 34210                                                                                                                         | Fuel Cap (Red Plastic) (Spurt Resistant, High Profile)<br>(1-3/16" I.D)                                                                                                                                                                                                                                                                                                                                                                                                                                                                                                                               |
| 306<br>310A<br>325<br>325<br>340<br>341<br>342<br>370A<br>370A<br>370J<br>370J<br>379 | 35355<br>29673<br>35941<br>29443<br>34246<br>34154<br>34155<br>650561<br>34686<br>34346<br>34346<br>34870<br>631021<br>632351 | <ul> <li>Fuel Cap (Red plastic) (1-1/2" I.D.)</li> <li>* Gasket, Oil fill</li> <li>Dipstick (Incl. 306)</li> <li>Clip, Fuel line (Use as required)</li> <li>Clip, Ground wire (Use as required)</li> <li>Plate, Fuel tank mounting</li> <li>Bracket, Fuel tank mounting</li> <li>Screw, 1/4-20 x 5/8"</li> <li>Decal, Name</li> <li>Decal, Instruction</li> <li>Decal, Instruction Can be used on HM80 with diecast starter.</li> <li>Inlet Needle, Seat &amp; Clip Assy.</li> <li>Carburetor (Incl. 184) (Refer to Division 5, Section A, page 188 for breakdown or Fiche18A-1, Grid F-5)</li> </ul> |
| 390                                                                                   | 590479                                                                                                                        | Rewind Starter (Refer to Division 5, Section C, page 30 for breakdown or Fiche 18A-1, Grid G-5)                                                                                                                                                                                                                                                                                                                                                                                                                                                                                                       |
|                                                                                       | 33279G<br>35570                                                                                                               | Gasket Set (Incl. items marked*)<br>Screen Seal (Can be used on HM80 with stamped steel<br>recoil starter)                                                                                                                                                                                                                                                                                                                                                                                                                                                                                            |
| 409                                                                                   | 35569                                                                                                                         | Spacer (Can be used on HM80 with stamped steel recoil starter)                                                                                                                                                                                                                                                                                                                                                                                                                                                                                                                                        |
| 410                                                                                   | 730573                                                                                                                        | Debris Screen Kit (Incl. 360, 370B, 387, 411 &413) (Can be used on HM80 with stamped steel recoil starter)                                                                                                                                                                                                                                                                                                                                                                                                                                                                                            |
| 411                                                                                   | 35568                                                                                                                         | Debris Screen (Can be used on HM80 with stamped steel recoil starter)                                                                                                                                                                                                                                                                                                                                                                                                                                                                                                                                 |
| 413                                                                                   | 650907                                                                                                                        | Screw, 5/16-18 x 1-5/8" (Can be used on HM80 with stamped steel recoil starter)                                                                                                                                                                                                                                                                                                                                                                                                                                                                                                                       |
| 421                                                                                   | 730225<br>730226<br>730572                                                                                                    | SAE 30, 4-Cycle Engine Oil (Quart)<br>SAE 5W30, 4-Cycle Engine Oil (Quart)<br>Starter Muff Kit (Incl. 370J, 426 & 4 27) (Can be used on<br>HM80 with die cast starter)                                                                                                                                                                                                                                                                                                                                                                                                                                |
| 429                                                                                   | 650868                                                                                                                        | Screw, 8-18 x 1-1/8" (3 Required) (Use as required) (Refer to Mechanics Handbook for installation instructions).                                                                                                                                                                                                                                                                                                                                                                                                                                                                                      |
| 430                                                                                   | 611077                                                                                                                        | Alternator, Add on (Use as required) (Refer to Mechanics Handbook for installation instructions).                                                                                                                                                                                                                                                                                                                                                                                                                                                                                                     |
| 431                                                                                   | 590609                                                                                                                        | Centering tube (Use with engines equipped with die cast<br>aluminum starter)(Use as required) (Refer to Mechanics<br>Handbook for installation instructions)                                                                                                                                                                                                                                                                                                                                                                                                                                          |
| 431                                                                                   | 590610                                                                                                                        | Centering tube (Use as required) (Refer to Mechanics Handbook for installation instructions).                                                                                                                                                                                                                                                                                                                                                                                                                                                                                                         |

| Ref # | Part Number | Qty | Description                                                                                                                                                         |
|-------|-------------|-----|---------------------------------------------------------------------------------------------------------------------------------------------------------------------|
| 432   | 611078      |     | A.C. Lighting Connector (Use as required) (Refer to Mechanics Handbook for installation instructions).                                                              |
| 432   | 611079      |     | D.C. Charging Connector (Use as required) (Refer to Mechanics Handbook for installation instructions).                                                              |
| 433   | 590611      |     | Alternator Shaft (4.00") (Use with engines equipped with cast<br>aluminum starter)(Use as required) (Refer to Mechanics<br>Handbook for installation instructions). |
| 433   | 590636      |     | Alternator Shaft (Use with engines equipped with stamped steel starter)(Use as required) (Refer to Mechanics Handbook for installation instructions).               |