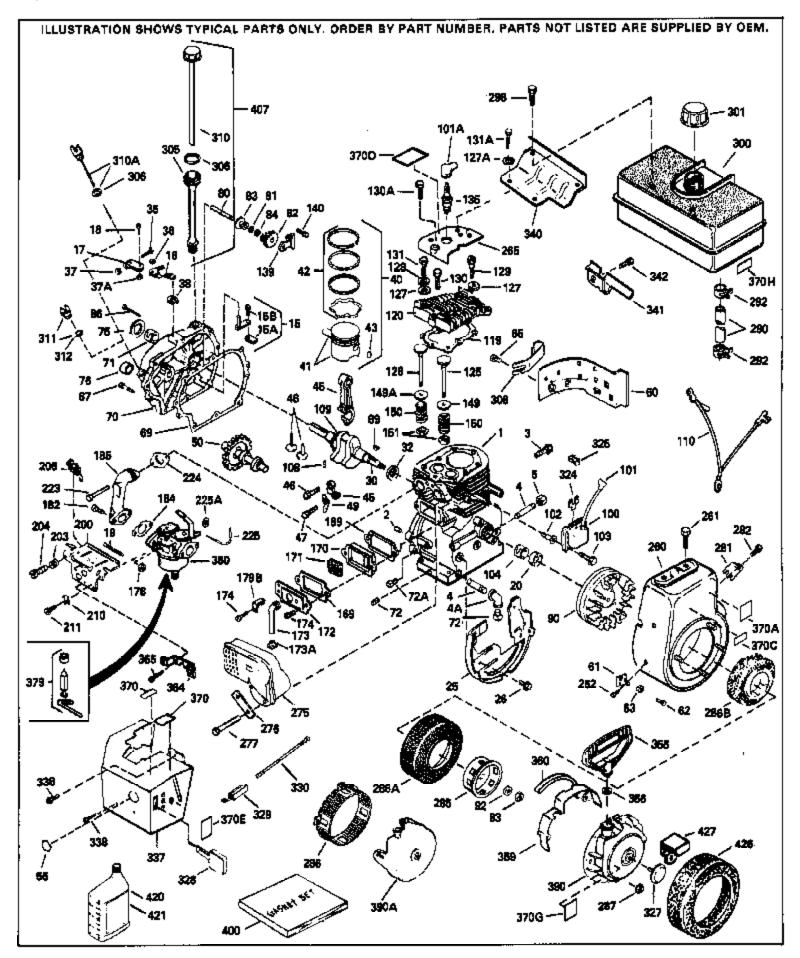

| Ref # | Part Number Qty |                                              |
|-------|-----------------|----------------------------------------------|
| 1     | 34348B          | Cylinder (Incl.2,20,72,72A) (3-1/8" B ore)   |
| 2     | 27652           | Pin, Dowel                                   |
| 15B   | 650494          | Screw, 6-40 x 5/16"                          |
|       | 30699C          | Rod Assy., Governor (Incl. 15A & 15B)        |
|       | 30700           | Yoke, Governor                               |
|       | 33454           | Governor Lever Assy.                         |
|       |                 | •                                            |
|       | 29916           | Clamp, Governor lever                        |
|       | 650548          | Screw, 8-32 x 5/16"                          |
|       | 34663           | Spring, Speed control                        |
|       | 32630           | Seal, Oil                                    |
| 25    | 35256A          | Baffle, Blower housing                       |
| 26    | 650561          | Screw, 1/4-20 x 5/8"                         |
| 30    | 33365B          | Crankshaft (Incl. 108 & 109)                 |
| 35    | 29826           | Screw, 10-32 x 3/4"                          |
|       | 29918           | Lockwasher, # 8 E.T.                         |
|       | 29216           | Nut & Lockwasher, 10-32 "Keps"               |
|       | 30322           | Locknut, Hex "Keps", 8-32                    |
|       | 29642           |                                              |
|       |                 | Ring, Retaining                              |
|       | 34552           | Piston, Pin & Ring Set (Std.) (3-1/8")       |
|       | 34553           | Piston, Pin & Ring Set (.010" OS)            |
|       | 34554           | Piston, Pin & Ring Set (.020" OS)            |
| 41    | 34329A          | Piston & Pin Ass'y.(Std)(Incl.43)(3-1 /8")   |
| 41    | 34330A          | Piston & Pin Ass'y. (.010" OS)(Incl. 43)     |
| 41    | 34331A          | Piston & Pin Ass'y. (.020" OS)(Incl. 43)     |
| 42    | 34332           | Ring Set (Std.) (3-1/8" Bore)                |
|       | 34333           | Ring Set (.010" OS)                          |
|       | 34334           | Ring Set (.020" OS)                          |
|       | 27888           | Ring, Piston pin retaining                   |
|       | 32591C          |                                              |
|       |                 | Rod Assy., Connecting (Incl. 49)             |
|       | 650662C         | Bolt, Connecting rod (2 pieces)              |
|       | 34034           | Lifter, Valve                                |
|       | 34242           | Dipper, Oil                                  |
|       | 34143           | Camshaft (MCR)                               |
| 60    | 33273A          | Extension, Blower housing                    |
| 65    | 650128          | Screw, 10-24 x 1/2"                          |
| 69    | 35262           | * Gasket, Cylinder cover                     |
|       | 33367B          | Cylinder Cover (Incl. 71, 75, 80, 311 & 312) |
|       | 33368           | Bushing, Crankshaft                          |
|       | 27642           | Plug, Oil drain                              |
|       | 31950           | Seal, Oil                                    |
|       |                 |                                              |
|       | 31845           | Shaft, Mechanical governor                   |
|       | 30590A          | Washer, Flat                                 |
|       | 30591           | Gear Assy., Governor (Incl. 81)              |
|       | 30588A          | Spool, Governor                              |
|       | 29193           | Ring, Retaining                              |
| 86    | 650833          | Screw, 1/4-20 x 1-3/16"                      |
| 87    | 650832          | Screw, 1/4-20 x 1-11/16"                     |
|       | 32589           | Key, Flywheel                                |
|       | 650815          | Washer, Belleville                           |
|       | 8116            | Nut, Hex (1/2-20)                            |
|       | 610118          | Cover, Spark plug (Use as required)          |
|       |                 |                                              |
|       | 650516          | Screw, 1/4-20 x 1-1/8                        |
|       | 29783           | Pin, Crankshaft gear                         |
|       | 33245           | Gear, Crankshaft                             |
|       | 34041A          | * Gasket, Head                               |
| 120   | 34030A          | Head, Cylinder                               |
|       | 27878A          | Exhaust Valve (Std.) (Incl. 151)             |
| 120   |                 |                                              |

| Dof # | Part Number | Ot / | Description                                                    |
|-------|-------------|------|----------------------------------------------------------------|
|       |             | QIY  | Description                                                    |
|       | 34035       |      | Intake Valve (Std.) (Incl. 151)                                |
|       | 34036       |      | Intake Valve (1/32" OS) (Incl. 151)                            |
|       | 26073       |      | Washer, Flat (Use as required)                                 |
|       | 650570      |      | Washer, Flat (Use as required)                                 |
|       | 650691      |      | Washer (Use as req., but not w/6021A screw)                    |
|       | 650690      |      | Washer, Belleville                                             |
| 129   | 650727      |      | Screw, 5/16-18 x 1-3/4" (Use as required)                      |
| 130A  | 6021A       |      | Screw, 5/16-18 x 1-1/2" (Use as required, but do notuse with   |
|       |             |      | 650691 washer)                                                 |
| 400   | 6500044     |      |                                                                |
|       | 650694A     |      | Screw, 5/16-18 x 2" (Use as required)                          |
|       | 650713      |      | Screw, 5/16-18 x 5/8" (Use as require d)                       |
|       | 792028      |      | Screw, 5/16-18 x 7/8" (Use as require d)                       |
|       | 650802      |      | Screw, 1/4-20 x 5/8" (Use as required )                        |
|       | 650737      |      | Screw, 1/4-20 x 1/2" (Use as required )                        |
|       | 650738      |      | Screw, 1/4-20 x 5/8" (Use as required )                        |
|       | 33636       |      | Resistor Spark Plug (RJ17LM)                                   |
|       | 33369       |      | Bracket, Governor gear                                         |
| 140   | 650836      |      | Screw, 10-24 x 1/2"                                            |
| 149A  | 35862       |      | Seal Assy., Intake valve                                       |
| 149   | 27882       |      | Cap, Upper valve spring                                        |
| 150   | 27881       |      | Spring, Valve                                                  |
|       | 32581       |      | Cap, Lower valve spring                                        |
|       | 27896A      |      | * Gasket, Breather cover                                       |
|       | 28423       |      | Body, Breather                                                 |
|       | 28424       |      | Element, Breather                                              |
|       | 28425       |      | Cover, Valve spring                                            |
|       | 35350       |      | Tube, Breather                                                 |
|       | 650128      |      | Screw, 10-24 x 1/2"                                            |
|       | 650597      |      | Screw, 10-24 x 1/2<br>Screw, 10-24 x 5/8"                      |
|       | 29752       |      | Nut & Lockwasher, 1/4-28                                       |
|       | 30593       |      |                                                                |
|       |             |      | Clip, Primer line (Use as required)                            |
|       | 30088A      |      | Screw, 1/4-28 x 1"                                             |
|       | 33263       |      | * Gasket, Carburetor                                           |
|       | 34707       |      | Pipe, Intake                                                   |
|       | 31342       |      | Spring, Compression                                            |
|       | 650549      |      | Screw, 5-40 x 7/16"                                            |
|       | 610973      |      | Terminal Assy. (Use as required)                               |
|       | 27793       |      | Clip, Conduit                                                  |
|       | 28942       |      | Screw, 10-32 x 3/8"                                            |
|       | 650378      |      | Screw, Torx T-30, 5/16-18 x 1-1/8 "                            |
|       | 27915A      |      | * Gasket, Intake pipe                                          |
|       | 33375D      |      | Blower Housing (For electric starter)                          |
| 261   | 650788      |      | Screw, 5/16-18 x 3/4" (Use as require d)                       |
| 262   | 29747B      |      | Screw, 5/16-24 x 21/32"                                        |
| 265   | 33272B      |      | Cover, Cylinder head                                           |
|       | 35824       |      | Muffler (Optional quiet muffler)                               |
|       | 650696      |      | Screw, 5/16-18x2-3/4" (Used with 276A )                        |
|       | 650729      |      | Screw, 5/16-18 x 3-3/16"                                       |
|       | 650628A     |      | Screw, 5/16-18 x 2-3/8"                                        |
|       | 33662       |      | Hub & Screen Assy., Starter                                    |
|       | 29774       |      | Fuel Line (Braided 8-1/4")(21 cm)(As req.)                     |
|       | 30705       |      | Fuel Line (Braided 16")(41 cm)(Use as req.)                    |
|       | 30962       |      | Fuel Line (Braided 32")(81 cm)(Use as req.)                    |
|       | 26460       |      | Clamp, Fuel line (Use as required)                             |
|       |             |      |                                                                |
|       | 410144B     |      | Fuel Cap (White Plastic)(Std)(1-1/2" I.D.)                     |
| 301   | 33032       |      | Fuel Cap (Red Plastic) (Spurt Resistant, Low Profile) (1-3/16" |
|       |             |      | I.D.)                                                          |

|      |        | Description                                                                                                                                                   |
|------|--------|---------------------------------------------------------------------------------------------------------------------------------------------------------------|
| 301  | 34210  | Fuel Cap (Red Plastic) (Spurt Resistant, High Profile)<br>(1-3/16" I.D)                                                                                       |
| 301  | 35355  | Fuel Cap (Red plastic) (1-1/2" I.D.)                                                                                                                          |
|      | 33893A | Tube, Oil fill                                                                                                                                                |
|      | 29673  | * Gasket, Oil fill                                                                                                                                            |
|      |        |                                                                                                                                                               |
|      | 33590  | "O" Ring                                                                                                                                                      |
|      | 34011A | Dipstick (Incl. 306)                                                                                                                                          |
|      | 35941  | Dipstick (Incl. 306)                                                                                                                                          |
| 320A | 32765  | Clamp, Blower housing extension                                                                                                                               |
| 325  | 29443  | Clip, Fuel line (Use as required)                                                                                                                             |
|      | 34246  | Clip, Ground wire (Use as required)                                                                                                                           |
|      | 34069  | Wire Harness (6-3/4") (7 Amp)                                                                                                                                 |
|      | 30063  | Screw, Torx T-30, 1/4-20 x 1/2"                                                                                                                               |
|      |        |                                                                                                                                                               |
|      | 34870  | Decal, Instruction Can be used on HM80 with diecast starter.                                                                                                  |
|      | 34686  | Decal, Name                                                                                                                                                   |
| 370  | 34346  | Decal, Instruction                                                                                                                                            |
| 379  | 631021 | Inlet Needle, Seat & Clip Assy.                                                                                                                               |
| 380  | 632351 | Carburetor (Incl. 184) (Refer to Division 5, Section A, page                                                                                                  |
|      |        | 188 for breakdown or Fiche18A-1, Grid F-5)                                                                                                                    |
| 400  | 33279G | Gasket Set (Incl. items marked*)                                                                                                                              |
|      | 35570  | Screen Seal (Can be used on HM80 with stamped steel                                                                                                           |
| -00  | 35510  |                                                                                                                                                               |
|      |        | recoil starter)                                                                                                                                               |
| 409  | 35569  | Spacer (Can be used on HM80 with stamped steel recoil                                                                                                         |
|      |        | starter)                                                                                                                                                      |
| 410  | 730573 | Debris Screen Kit (Incl. 360, 370B, 387, 411 &413) (Can be used on HM80 with stamped steel recoil starter)                                                    |
| 411  | 35568  | Debris Screen (Can be used on HM80 with stamped steel recoil starter)                                                                                         |
| 413  | 650907 | Screw, 5/16-18 x 1-5/8" (Can be used on HM80 with stamped steel recoil starter)                                                                               |
| 400  | 700005 | , ,                                                                                                                                                           |
|      | 730225 | SAE 30, 4-Cycle Engine Oil (Quart)                                                                                                                            |
|      | 730226 | SAE 5W30, 4-Cycle Engine Oil (Quart)                                                                                                                          |
| 425  | 730572 | Starter Muff Kit (Incl. 370J, 426 & 4 27) (Can be used on HM80 with die cast starter)                                                                         |
| 429  | 650868 | Screw, 8-18 x 1-1/8" (3 Required) (Use as required) (Refer to                                                                                                 |
|      |        | Mechanics Handbook for installation instructions).                                                                                                            |
| 430  | 611077 | Alternator, Add on (Use as required) (Refer to Mechanics                                                                                                      |
|      |        | Handbook for installation instructions).                                                                                                                      |
| /21  | 590609 | Centering tube (Use with engines equipped with die cast                                                                                                       |
| 451  | 330003 |                                                                                                                                                               |
|      |        | aluminum starter)(Use as required) (Refer to Mechanics                                                                                                        |
|      |        | Handbook for installation instructions)                                                                                                                       |
| /21  | 590610 | Centering tube (Use as required) (Refer to Mechanics                                                                                                          |
|      | 000010 | Handbook for installation instructions).                                                                                                                      |
|      |        |                                                                                                                                                               |
| 432  | 611078 | A.C. Lighting Connector (Use as required) (Refer to<br>Mechanics Handbook for installation instructions).                                                     |
|      |        | IVIGUIAI IIUS I IAI IUDUUN IUI II ISIAIIAIIUI II ISII UUIUI ISJ.                                                                                              |
| 432  | 611079 | D.C. Charging Connector (Use as required) (Refer to<br>Mechanics Handbook for installation instructions).                                                     |
| 100  | 590611 | Alternator Shaft (1 00") (I lea with ongines on vinned with east                                                                                              |
| 433  | 550011 | Alternator Shaft (4.00") (Use with engines equipped with cast aluminum starter)(Use as required) (Refer to Mechanics Handbook for installation instructions). |
|      |        |                                                                                                                                                               |

| Ref # | Part Number | Qty | Description                                              |
|-------|-------------|-----|----------------------------------------------------------|
| 433   | 590636      |     | Alternator Shaft (Use with engines equipped with stamped |
|       |             |     | steel starter)(Use as required) (Refer to Mechanics      |
|       |             |     | Handbook for installation instructions).                 |