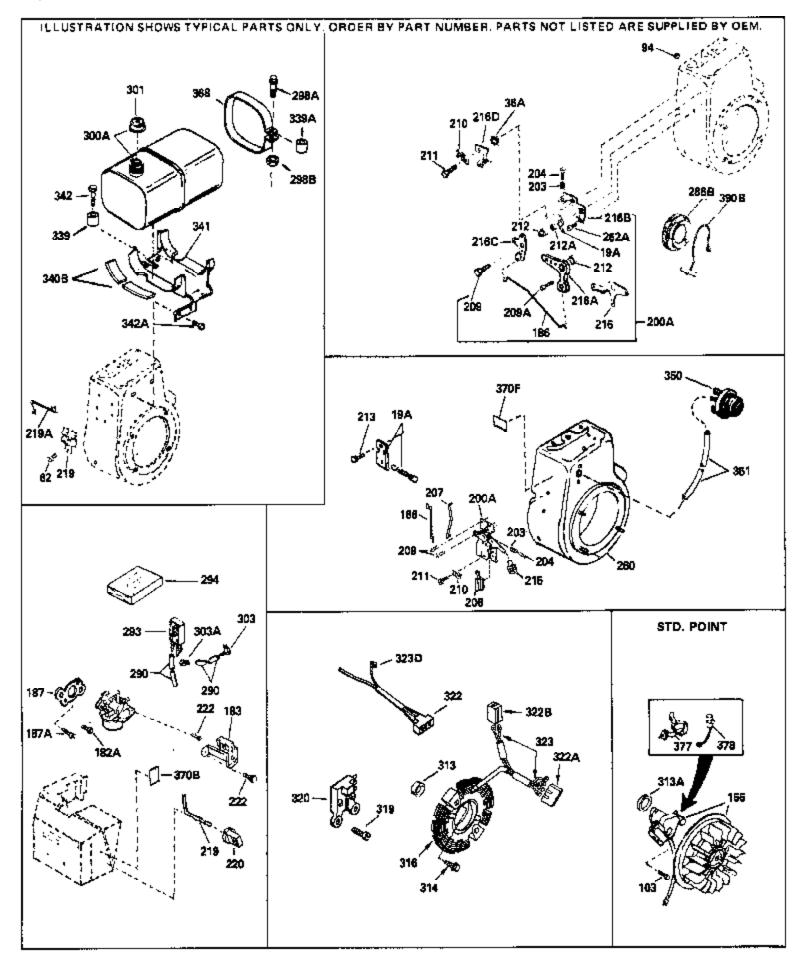

|                                                                                                                  |                                                                                                                                                                       | y Description                                                                                                                                                                                                                                                                                                                                                                                                                                                                                                                                                                                                                                                           |
|------------------------------------------------------------------------------------------------------------------|-----------------------------------------------------------------------------------------------------------------------------------------------------------------------|-------------------------------------------------------------------------------------------------------------------------------------------------------------------------------------------------------------------------------------------------------------------------------------------------------------------------------------------------------------------------------------------------------------------------------------------------------------------------------------------------------------------------------------------------------------------------------------------------------------------------------------------------------------------------|
|                                                                                                                  | 650516<br>610979                                                                                                                                                      | Screw, 1/4-20 x 1-1/8<br>Magneto (w/ring gear) (12 Volt, 7 Amp ) NOTE: The<br>complete magneto is not available as an assembly. The<br>magneto number is shown for reference purposes only. Order<br>component parts individually, as shown in parts list. (Refer to<br>Division 5, Section B, page 36 for breakdown or Fiche 18A-1,<br>Grid G                                                                                                                                                                                                                                                                                                                          |
| 200A<br>203<br>204<br>206<br>207<br>209<br>210<br>211<br>260<br>275C<br>277A<br>286B<br>290<br>290<br>290<br>301 | 34661<br>34664<br>31342<br>650549<br>610973<br>33878<br>650821<br>27793<br>28942<br>33375D<br>35824<br>650696<br>33662<br>29774<br>30705<br>30962<br>410144B<br>33032 | Link, Governor<br>Control Bracket (Incl.19,203,204,206, 209)<br>Spring, Compression<br>Screw, 5-40 x 7/16"<br>Terminal Assy. (Use as required)<br>Link, Governor-to-throttle<br>Screw, 10-32 x 1/2"<br>Clip, Conduit<br>Screw, 10-32 x 3/8"<br>Blower Housing (For electric starter)<br>Muffler (Optional quiet muffler)<br>Screw, 5/16-18x2-3/4" (Used with 276A )<br>Hub & Screen Assy., Starter<br>Fuel Line (Braided 8-1/4")(21 cm)(As req.)<br>Fuel Line (Braided 16")(41 cm)(Use as req.)<br>Fuel Line (Braided 32")(81 cm)(Use as req.)<br>Fuel Cap (White Plastic)(Std)(1-1/2" I.D.)<br>Fuel Cap (Red Plastic) (Spurt Resistant, Low Profile) (1-3/16"<br>I.D.) |
| 301                                                                                                              | 34210                                                                                                                                                                 | Fuel Cap (Red Plastic) (Spurt Resistant, High Profile)<br>(1-3/16" I.D)                                                                                                                                                                                                                                                                                                                                                                                                                                                                                                                                                                                                 |
| 313A<br>319<br>320A<br>320<br>339<br>342<br>370J                                                                 | 35355<br>33876<br>28820<br>32765<br>610938<br>35038<br>30063<br>34870<br>34387                                                                                        | Fuel Cap (Red plastic) (1-1/2" I.D.)<br>Gasket, Stator<br>Screw, 10-32 x 1/2"<br>Clamp, Blower housing extension<br>Regulator, Rectifier (7 Amp)<br>Spacer, Tank<br>Screw, Torx T-30, 1/4-20 x 1/2"<br>Decal, Instruction Can be used on HM80 with diecast starter.<br>Decal, Instruction Can be used on HM80 with stamped steel<br>recoil starter.                                                                                                                                                                                                                                                                                                                     |
| 378                                                                                                              | 30547A<br>610767A<br>35570                                                                                                                                            | Contact Assy., Breaker<br>Condenser<br>Screen Seal (Can be used on HM80 with stamped steel<br>recoil starter)                                                                                                                                                                                                                                                                                                                                                                                                                                                                                                                                                           |
| 409                                                                                                              | 35569                                                                                                                                                                 | Spacer (Can be used on HM80 with stamped steel recoil starter)                                                                                                                                                                                                                                                                                                                                                                                                                                                                                                                                                                                                          |
| 410                                                                                                              | 730573                                                                                                                                                                | Debris Screen Kit (Incl. 360, 370B, 387, 411 &413) (Can be used on HM80 with stamped steel recoil starter)                                                                                                                                                                                                                                                                                                                                                                                                                                                                                                                                                              |
| 411                                                                                                              | 35568                                                                                                                                                                 | Debris Screen (Can be used on HM80 with stamped steel recoil starter)                                                                                                                                                                                                                                                                                                                                                                                                                                                                                                                                                                                                   |
| 413                                                                                                              | 650907                                                                                                                                                                | Screw, 5/16-18 x 1-5/8" (Can be used on HM80 with stamped steel recoil starter)                                                                                                                                                                                                                                                                                                                                                                                                                                                                                                                                                                                         |
| 425                                                                                                              | 730572                                                                                                                                                                | Starter Muff Kit (Incl. 370J, 426 & 4 27) (Can be used on HM80 with die cast starter)                                                                                                                                                                                                                                                                                                                                                                                                                                                                                                                                                                                   |

| Ref # | Part Number ( | Oty Description                                                                                                                                               |
|-------|---------------|---------------------------------------------------------------------------------------------------------------------------------------------------------------|
| 429   | 650868        | Screw, 8-18 x 1-1/8" (3 Required) (Use as required) (Refer to Mechanics Handbook for installation instructions).                                              |
| 430   | 611077        | Alternator, Add on (Use as required) (Refer to Mechanics Handbook for installation instructions).                                                             |
| 431   | 590609        | Centering tube (Use with engines equipped with die cast<br>aluminum starter)(Use as required) (Refer to Mechanics<br>Handbook for installation instructions)  |
| 431   | 590610        | Centering tube (Use as required) (Refer to Mechanics Handbook for installation instructions).                                                                 |
| 432   | 611078        | A.C. Lighting Connector (Use as required) (Refer to<br>Mechanics Handbook for installation instructions).                                                     |
| 432   | 611079        | D.C. Charging Connector (Use as required) (Refer to<br>Mechanics Handbook for installation instructions).                                                     |
| 433   | 590611        | Alternator Shaft (4.00") (Use with engines equipped with cast aluminum starter)(Use as required) (Refer to Mechanics Handbook for installation instructions). |
| 433   | 590636        | Alternator Shaft (Use with engines equipped with stamped steel starter)(Use as required) (Refer to Mechanics Handbook for installation instructions).         |