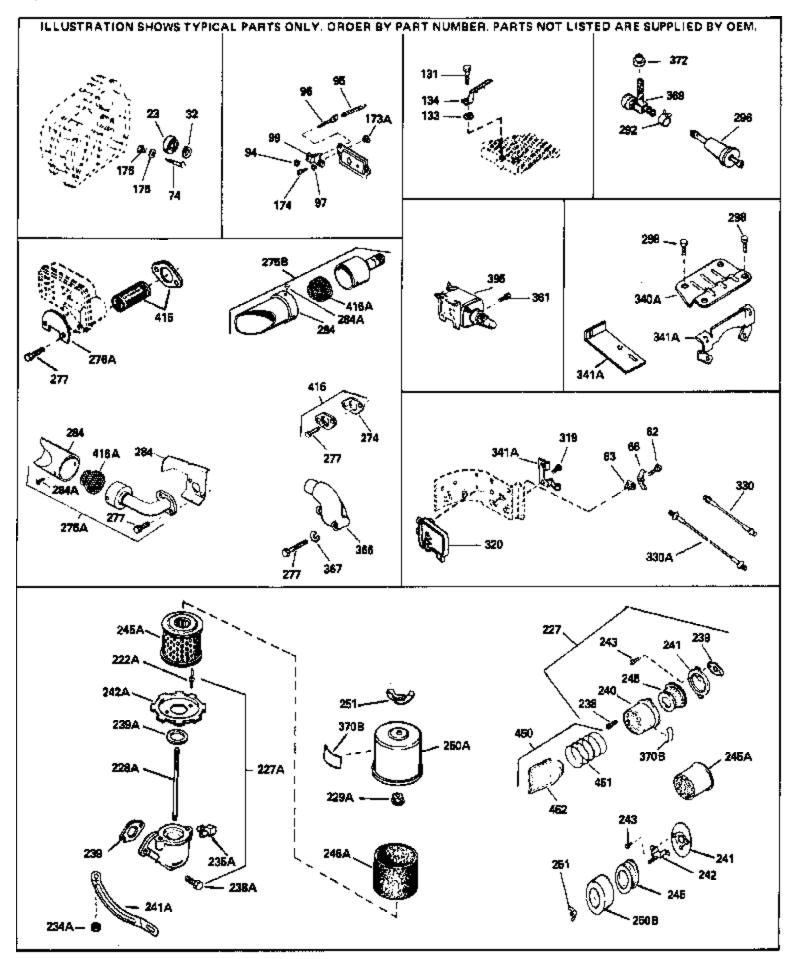

|      |         | y Description                                                                                |
|------|---------|----------------------------------------------------------------------------------------------|
| 74   | 31855   | Retainer, Bearing                                                                            |
| 97   |         | Lockwasher, Heavy split, #10 (Buy loc ally)                                                  |
| 131  | 650802  | Screw, 1/4-20 x 5/8" (Use as required )                                                      |
| 131  | 650737  | Screw, 1/4-20 x 1/2" (Use as required )                                                      |
|      | 650738  | Screw, 1/4-20 x 5/8" (Use as required )                                                      |
|      | 650128  | Screw, 10-24 x 1/2"                                                                          |
|      | 650597  | Screw, 10-24 x 5/8"                                                                          |
|      | 730127  | Air Cleaner Ass'y. (Incl.238,239,240,241,243,245 & 370)                                      |
| 221  | 100121  | (Use as required)                                                                            |
| 227  | 730164  | Air Cleaner Ass'y. (Incl. 238, 239, 240, 241, 243 & 245) (Use as required)                   |
| 228A | 650824  | Stud, 1/4-20 x 7.33 (Use as required)                                                        |
|      | 650851  | Stud, 1/4-20 x 8.1 (Use as required) (Used with drilled thru                                 |
|      |         | elbow)                                                                                       |
| 238  | 650152  | Screw, 8-32 x 3/8"                                                                           |
|      | 27272A  | * Gasket, Air cleaner                                                                        |
|      | 27272A  | * Gasket, Air cleaner                                                                        |
|      | 31715   | Body, Air cleaner                                                                            |
|      | 31691   | Bracket, Air cleaner                                                                         |
|      | 28820   | Screw, 10-32 x 1/2"                                                                          |
|      |         |                                                                                              |
|      | 30727   | Element, Air cleaner                                                                         |
|      | 34700   | Element, Air cleaner                                                                         |
|      | 35865   | Gasket, Exhaust (Use as required)                                                            |
|      | 35824   | Muffler (Optional quiet muffler)                                                             |
| 275B | 391026  | Muffler (Incl. 284, 284A & 416A) (This spark arresting muffler<br>can be used on any model.) |
| 277  | 650729  | Screw, 5/16-18 x 3-3/16"                                                                     |
|      | 650628A | Screw, 5/16-18 x 2-3/8"                                                                      |
|      | 650696  | Screw, 5/16-18x2-3/4" (Used with 276A)                                                       |
|      | 26460   | Clamp, Fuel line (Use as required)                                                           |
|      | 28820   | Screw, 10-32 x 1/2"                                                                          |
|      |         | •                                                                                            |
|      | 610938  | Regulator, Rectifier (7 Amp)                                                                 |
|      | 32765   | Clamp, Blower housing extension                                                              |
|      | 34069   | Wire Harness (6-3/4") (7 Amp)                                                                |
|      | 34070   | Wire Harness (24-1/4") (7 Amp)                                                               |
|      | 30063   | Screw, Torx T-30, 1/4-20 x 1/2"                                                              |
| 366  | 33621   | Elbow, Exhaust                                                                               |
| 367  | 8274    | Washer, Lock                                                                                 |
| 370J | 34870   | Decal, Instruction Can be used on HM80 with diecast started                                  |
|      | 34387   | Decal, Instruction Can be used on HM80 with stamped stee recoil starter.                     |
| 005  | 257624  |                                                                                              |
| 395  | 35763A  | Electric Starter Motor (12 Volt) (Refer to service number                                    |
|      |         | stamped on end cap of motor, or on decal for identification.                                 |
|      |         | Refer to Division 5, Section D, Page 20 for breakdown or                                     |
|      |         | Fiche 18A-1, Grids G-9, G-10 or G-11)                                                        |
| 205  | 33329D  | Starter Motor Kit (110-120 Volt) This 110-120 volt starter                                   |
| 390  |         |                                                                                              |
|      |         | motor kit may have been added to this engine. It can be                                      |
|      |         | added only if cylinder hasdrilled and tapped starter mounting                                |
|      |         | bosses and a ring gear flywheel. Refer to service number                                     |
|      |         | stamped on end cap of motor, or on decal for identification.                                 |
|      |         | Ref                                                                                          |
| 100  | 35570   | Screen Seal (Can be used on HM80 with stamped steel                                          |
| 408  | 33370   | Scieen Seal (Call be used of i liviou with stamped steel                                     |

\_\_\_\_\_

|     | Part Number              | Qty | Description                                                                                                                                                   |
|-----|--------------------------|-----|---------------------------------------------------------------------------------------------------------------------------------------------------------------|
| 409 | 35569                    |     | Spacer (Can be used on HM80 with stamped steel recoil starter)                                                                                                |
| 410 | 730573                   |     | Debris Screen Kit (Incl. 360, 370B, 387, 411 &413) (Can be used on HM80 with stamped steel recoil starter)                                                    |
| 411 | 35568                    |     | Debris Screen (Can be used on HM80 with stamped steel recoil starter)                                                                                         |
| 413 | 650907                   |     | Screw, 5/16-18 x 1-5/8" (Can be used on HM80 with stamped steel recoil starter)                                                                               |
|     | 730130<br>730572         |     | Exh.Adapter Kit (Incl.274,277)(Use as req.)<br>Starter Muff Kit (Incl. 370J, 426 & 4 27) (Can be used on<br>HM80 with die cast starter)                       |
| 429 | 650868                   |     | Screw, 8-18 x 1-1/8" (3 Required) (Use as required) (Refer to Mechanics Handbook for installation instructions).                                              |
| 430 | 611077                   |     | Alternator, Add on (Use as required) (Refer to Mechanics Handbook for installation instructions).                                                             |
| 431 | 590609                   |     | Centering tube (Use with engines equipped with die cast<br>aluminum starter)(Use as required) (Refer to Mechanics<br>Handbook for installation instructions)  |
| 431 | 590610                   |     | Centering tube (Use as required) (Refer to Mechanics Handbook for installation instructions).                                                                 |
| 432 | 611078                   |     | A.C. Lighting Connector (Use as required) (Refer to<br>Mechanics Handbook for installation instructions).                                                     |
| 432 | 611079                   |     | D.C. Charging Connector (Use as required) (Refer to Mechanics Handbook for installation instructions).                                                        |
| 433 | 590611                   |     | Alternator Shaft (4.00") (Use with engines equipped with cast aluminum starter)(Use as required) (Refer to Mechanics Handbook for installation instructions). |
| 433 | 590636                   |     | Alternator Shaft (Use with engines equipped with stamped steel starter)(Use as required) (Refer to Mechanics Handbook for installation instructions).         |
| 451 | 730512<br>31667<br>31668 |     | Pre-Cleaner Kit (Incl. 451 & 452)<br>Spring Pre-cleaner bag<br>Bag, Pre-cleaner                                                                               |
|     |                          |     |                                                                                                                                                               |