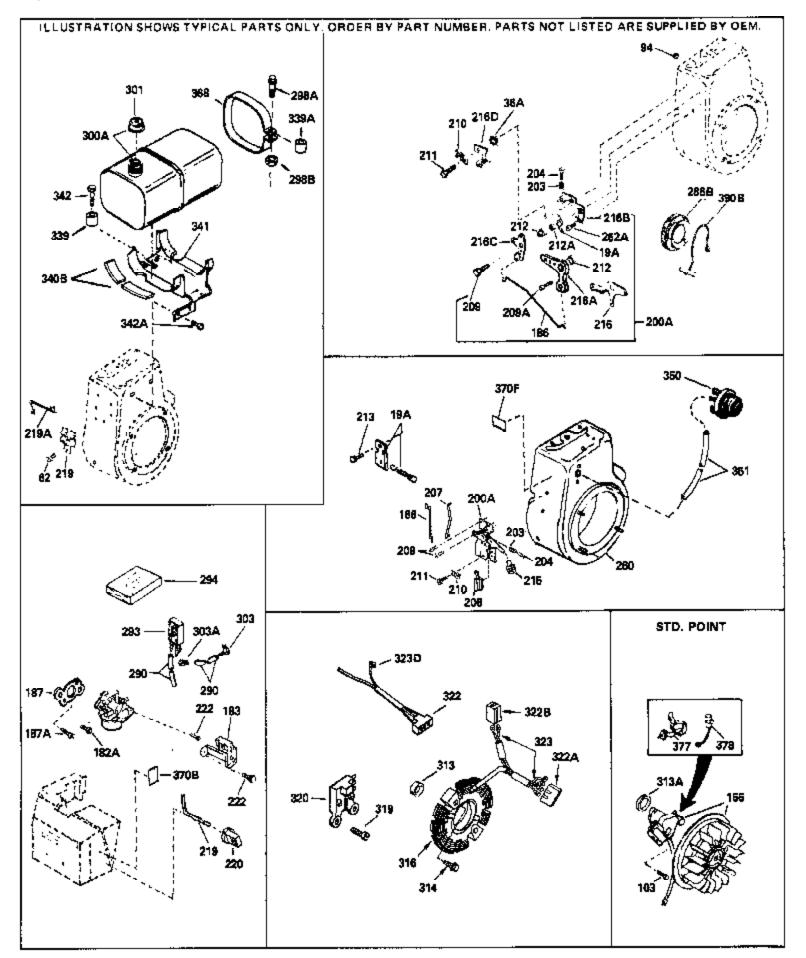

|                                                                                                                                                     | Part Number                                                                                                                                                                                      | Description                                                                                                                                                                                                                                                                                                                                                                                                                                                                                                                                                                                                                                                                                                                  |
|-----------------------------------------------------------------------------------------------------------------------------------------------------|--------------------------------------------------------------------------------------------------------------------------------------------------------------------------------------------------|------------------------------------------------------------------------------------------------------------------------------------------------------------------------------------------------------------------------------------------------------------------------------------------------------------------------------------------------------------------------------------------------------------------------------------------------------------------------------------------------------------------------------------------------------------------------------------------------------------------------------------------------------------------------------------------------------------------------------|
| 103                                                                                                                                                 | 650760<br>650489<br>610848                                                                                                                                                                       | Screw, 8-32 x 3/8"<br>Screw, 1/4-20 x 5/8"<br>Magneto (w/ring gear for 110 volt sta rter) NOTE: The<br>complete magneto is not available as an assembly. The<br>magneto number is shown for reference purposes only. Order<br>component parts individually, as shown in parts list. (Refer to<br>Division 5, Section B, page 28 for breakdown or Fiche 18A-1,<br>Grid G                                                                                                                                                                                                                                                                                                                                                      |
| 186<br>200A<br>203<br>204<br>206<br>207<br>209<br>215<br>219<br>220<br>222<br>260<br>222<br>260<br>275C<br>277A<br>286B<br>290<br>290<br>290<br>290 | 34587<br>34667<br>34677<br>31342<br>650549<br>610973<br>33878<br>650821<br>32410<br>34586<br>35438<br>28820<br>35447A<br>35824<br>650696<br>33662<br>29774<br>30705<br>30962<br>410144B<br>33032 | Bracket, Choke<br>Link, Governor<br>Control Bracket (Incl.19,19A,203,204, 206,209)<br>Spring, Compression<br>Screw, 5-40 x 7/16"<br>Terminal Assy. (Use as required)<br>Link, Governor-to-throttle<br>Screw, 10-32 x 1/2"<br>Knob, Control<br>Rod, Choke<br>Knob, Control<br>Screw, 10-32 x 1/2"<br>Blower Housing (For electric starter)<br>Muffler (Optional quiet muffler)<br>Screw, 5/16-18x2-3/4" (Used with 276A )<br>Hub & Screen Assy., Starter<br>Fuel Line (Braided 8-1/4")(21 cm)(As req.)<br>Fuel Line (Braided 32")(81 cm)(Use as req.)<br>Fuel Line (Braided 32")(81 cm)(Use as req.)<br>Fuel Cap (White Plastic)(Std)(1-1/2" I.D.)<br>Fuel Cap (Red Plastic) (Spurt Resistant, Low Profile) (1-3/16"<br>I.D.) |
| 301                                                                                                                                                 | 34210                                                                                                                                                                                            | Fuel Cap (Red Plastic) (Spurt Resistant, High Profile)<br>(1-3/16" I.D)                                                                                                                                                                                                                                                                                                                                                                                                                                                                                                                                                                                                                                                      |
| 313A<br>339<br>341<br>342<br>350<br>351                                                                                                             | 35355<br>33876<br>35038<br>34155<br>650561<br>570682<br>32180C<br>34387                                                                                                                          | Fuel Cap (Red plastic) (1-1/2" I.D.)<br>Gasket, Stator<br>Spacer, Tank<br>Bracket, Fuel tank mounting<br>Screw, 1/4-20 x 5/8"<br>Primer Assy.<br>Primer Line<br>Decal, Instruction Can be used on HM80 with stamped steel<br>recoil starter.                                                                                                                                                                                                                                                                                                                                                                                                                                                                                 |
| 377<br>378                                                                                                                                          | 34870<br>30547A<br>30548B<br>35570                                                                                                                                                               | Decal, Instruction Can be used on HM80 with diecast starter.<br>Contact Assy., Breaker<br>Condenser<br>Screen Seal (Can be used on HM80 with stamped steel<br>recoil starter)                                                                                                                                                                                                                                                                                                                                                                                                                                                                                                                                                |
| 409                                                                                                                                                 | 35569                                                                                                                                                                                            | Spacer (Can be used on HM80 with stamped steel recoil starter)                                                                                                                                                                                                                                                                                                                                                                                                                                                                                                                                                                                                                                                               |
| 410                                                                                                                                                 | 730573                                                                                                                                                                                           | Debris Screen Kit (Incl. 360, 370B, 387, 411 &413) (Can be used on HM80 with stamped steel recoil starter)                                                                                                                                                                                                                                                                                                                                                                                                                                                                                                                                                                                                                   |
| 411                                                                                                                                                 | 35568                                                                                                                                                                                            | Debris Screen (Can be used on HM80 with stamped steel recoil starter)                                                                                                                                                                                                                                                                                                                                                                                                                                                                                                                                                                                                                                                        |

|     | Part Number | Qty Description                                                                                                                                               |
|-----|-------------|---------------------------------------------------------------------------------------------------------------------------------------------------------------|
| 413 | 650907      | Screw, 5/16-18 x 1-5/8" (Can be used on HM80 with stamped steel recoil starter)                                                                               |
| 425 | 730572      | Starter Muff Kit (Incl. 370J, 426 & 4 27) (Can be used on HM80 with die cast starter)                                                                         |
| 429 | 650868      | Screw, 8-18 x 1-1/8" (3 Required) (Use as required) (Refer to Mechanics Handbook for installation instructions).                                              |
| 430 | 611077      | Alternator, Add on (Use as required) (Refer to Mechanics Handbook for installation instructions).                                                             |
| 431 | 590609      | Centering tube (Use with engines equipped with die cast<br>aluminum starter)(Use as required) (Refer to Mechanics<br>Handbook for installation instructions)  |
| 431 | 590610      | Centering tube (Use as required) (Refer to Mechanics Handbook for installation instructions).                                                                 |
| 432 | 611078      | A.C. Lighting Connector (Use as required) (Refer to<br>Mechanics Handbook for installation instructions).                                                     |
| 432 | 611079      | D.C. Charging Connector (Use as required) (Refer to<br>Mechanics Handbook for installation instructions).                                                     |
| 433 | 590611      | Alternator Shaft (4.00") (Use with engines equipped with cast aluminum starter)(Use as required) (Refer to Mechanics Handbook for installation instructions). |
| 433 | 590636      | Alternator Shaft (Use with engines equipped with stamped steel starter)(Use as required) (Refer to Mechanics Handbook for installation instructions).         |