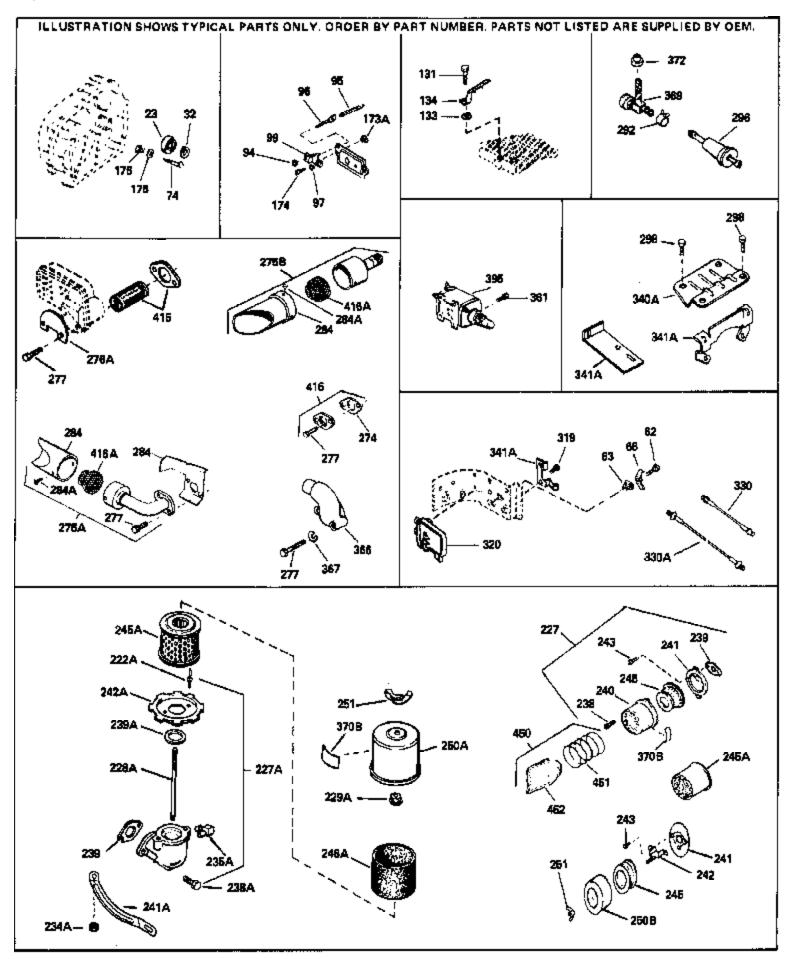

| 62 650760<br>63 28545<br>74 31855<br>97                            | nber Qty | Description                                                                                                                                                              |
|--------------------------------------------------------------------|----------|--------------------------------------------------------------------------------------------------------------------------------------------------------------------------|
| 74 31855<br>97                                                     |          | Screw, 8-32 x 3/8"                                                                                                                                                       |
| 74 31855<br>97                                                     |          | Grommet, Plastic                                                                                                                                                         |
| 97                                                                 |          | Retainer, Bearing                                                                                                                                                        |
|                                                                    |          | Lockwasher, Heavy split, #10 (Buy loc ally)                                                                                                                              |
| 404 050000                                                         |          |                                                                                                                                                                          |
| 131 650802                                                         |          | Screw, 1/4-20 x 5/8" (Use as required )                                                                                                                                  |
| 131 650737                                                         |          | Screw, 1/4-20 x 1/2" (Use as required )                                                                                                                                  |
| 131 650738                                                         |          | Screw, 1/4-20 x 5/8" (Use as required )                                                                                                                                  |
| 174 650128                                                         |          | Screw, 10-24 x 1/2"                                                                                                                                                      |
| 174 650597                                                         |          | Screw, 10-24 x 5/8"                                                                                                                                                      |
| 227 730127                                                         |          | Air Cleaner Ass'y. (Incl.238,239,240,241,243,245 & 370)                                                                                                                  |
| 221 150121                                                         |          | (Use as required)                                                                                                                                                        |
|                                                                    |          | (Use as required)                                                                                                                                                        |
| 227 730164                                                         |          | Air Cleaner Ass'y. (Incl. 238, 239, 240, 241, 243 & 245) (Use                                                                                                            |
|                                                                    |          | as required)                                                                                                                                                             |
|                                                                    |          |                                                                                                                                                                          |
| 228A 650824                                                        |          | Stud, 1/4-20 x 7.33 (Use as required)                                                                                                                                    |
| 228A 650851                                                        |          | Stud, 1/4-20 x 8.1 (Use as required) (Used with drilled thru                                                                                                             |
|                                                                    |          | elbow)                                                                                                                                                                   |
|                                                                    |          | CINOWY                                                                                                                                                                   |
| 245A 34700                                                         |          | Element, Air cleaner                                                                                                                                                     |
| 274 35865                                                          |          | Gasket, Exhaust (Use as required)                                                                                                                                        |
| 275B 391026                                                        |          | Muffler (Incl. 284, 284A & 416A) (This spark arresting muffler                                                                                                           |
| 2108 001020                                                        |          | can be used on any model.)                                                                                                                                               |
|                                                                    |          | can be used on any model.                                                                                                                                                |
| 275C 35824                                                         |          | Muffler (Optional quiet muffler)                                                                                                                                         |
| 277 651002                                                         |          | Screw, 5/16-18 x 4-3/16"                                                                                                                                                 |
| 277A 650696                                                        |          | Screw, 5/16-18x2-3/4" (Used with 276A)                                                                                                                                   |
| 292 26460                                                          |          | Clamp, Fuel line (Use as required)                                                                                                                                       |
|                                                                    |          |                                                                                                                                                                          |
| 298 650665                                                         |          | Screw, 1/4-15 x 7/8"                                                                                                                                                     |
| 369 35857                                                          |          | Valve, Fuel shut-off                                                                                                                                                     |
| 370J 34870                                                         |          | Decal, Instruction Can be used on HM80 with diecast starter.                                                                                                             |
| 370B 34387                                                         |          | Decal, Instruction Can be used on HM80 with stamped steel                                                                                                                |
|                                                                    |          | recoil starter.                                                                                                                                                          |
|                                                                    |          |                                                                                                                                                                          |
| 395 33329D                                                         |          | Starter Motor Kit (110-120 Volt) This 110-120 volt starter                                                                                                               |
|                                                                    |          | motor kit may have been added to this engine. It can be                                                                                                                  |
|                                                                    |          | added only if cylinder hasdrilled and tapped starter mounting                                                                                                            |
|                                                                    |          | bosses and a ring gear flywheel. Refer to service number                                                                                                                 |
|                                                                    |          | stamped on end cap of motor, or on decal for identification.                                                                                                             |
|                                                                    |          | Ref                                                                                                                                                                      |
|                                                                    |          |                                                                                                                                                                          |
| 408 35570                                                          |          | Screen Seal (Can be used on HM80 with stamped steel                                                                                                                      |
|                                                                    |          | recoil starter)                                                                                                                                                          |
|                                                                    |          | ,                                                                                                                                                                        |
| 409 35569                                                          |          | Spacer (Can be used on HM80 with stamped steel recoil                                                                                                                    |
|                                                                    |          | starter)                                                                                                                                                                 |
| 440 700570                                                         |          | Debrie Coreen Kit (Incl. 200, 2700, 207, 444, 8440) (0                                                                                                                   |
| 410 730573                                                         |          | Debris Screen Kit (Incl. 360, 370B, 387, 411 & 413) (Can be                                                                                                              |
|                                                                    |          | used on HM80 with stamped steel recoil starter)                                                                                                                          |
|                                                                    |          | Debris Screen (Can be used on HM80 with stamped steel                                                                                                                    |
| 111 25560                                                          |          |                                                                                                                                                                          |
| 411 35568                                                          |          | recoil starter)                                                                                                                                                          |
| 411 35568                                                          |          |                                                                                                                                                                          |
|                                                                    |          | Screw. 5/16-18 x 1-5/8" (Can be used on HM80 with                                                                                                                        |
| 411 35568<br>413 650907                                            |          | Screw, 5/16-18 x 1-5/8" (Can be used on HM80 with stamped steel recoil starter)                                                                                          |
|                                                                    |          | Screw, 5/16-18 x 1-5/8" (Can be used on HM80 with stamped steel recoil starter)                                                                                          |
|                                                                    |          | stamped steel recoil starter)                                                                                                                                            |
| 413 650907<br>415 730130                                           |          | stamped steel recoil starter)<br>Exh.Adapter Kit (Incl.274,277)(Use as req.)                                                                                             |
| 413 650907                                                         |          | stamped steel recoil starter)<br>Exh.Adapter Kit (Incl.274,277)(Use as req.)<br>Starter Muff Kit (Incl. 370J, 426 & 4 27) (Can be used on                                |
| 413 650907<br>415 730130                                           |          | stamped steel recoil starter)<br>Exh.Adapter Kit (Incl.274,277)(Use as req.)                                                                                             |
| 413 650907<br>415 730130                                           |          | stamped steel recoil starter)<br>Exh.Adapter Kit (Incl.274,277)(Use as req.)<br>Starter Muff Kit (Incl. 370J, 426 & 4 27) (Can be used on                                |
| <ul><li>413 650907</li><li>415 730130</li><li>425 730572</li></ul> |          | stamped steel recoil starter)<br>Exh.Adapter Kit (Incl.274,277)(Use as req.)<br>Starter Muff Kit (Incl. 370J, 426 & 4 27) (Can be used on<br>HM80 with die cast starter) |

| Ref # | Part Number | Qty | Description                                                                                                                                                         |
|-------|-------------|-----|---------------------------------------------------------------------------------------------------------------------------------------------------------------------|
| 430   | 611077      |     | Alternator, Add on (Use as required) (Refer to Mechanics<br>Handbook for installation instructions).                                                                |
| 431   | 590609      |     | Centering tube (Use with engines equipped with die cast<br>aluminum starter)(Use as required) (Refer to Mechanics<br>Handbook for installation instructions)        |
| 431   | 590610      |     | Centering tube (Use as required) (Refer to Mechanics Handbook for installation instructions).                                                                       |
| 432   | 611078      |     | A.C. Lighting Connector (Use as required) (Refer to Mechanics Handbook for installation instructions).                                                              |
| 432   | 611079      |     | D.C. Charging Connector (Use as required) (Refer to Mechanics Handbook for installation instructions).                                                              |
| 433   | 590611      |     | Alternator Shaft (4.00") (Use with engines equipped with cast<br>aluminum starter)(Use as required) (Refer to Mechanics<br>Handbook for installation instructions). |
| 433   | 590636      |     | Alternator Shaft (Use with engines equipped with stamped steel starter)(Use as required) (Refer to Mechanics Handbook for installation instructions).               |