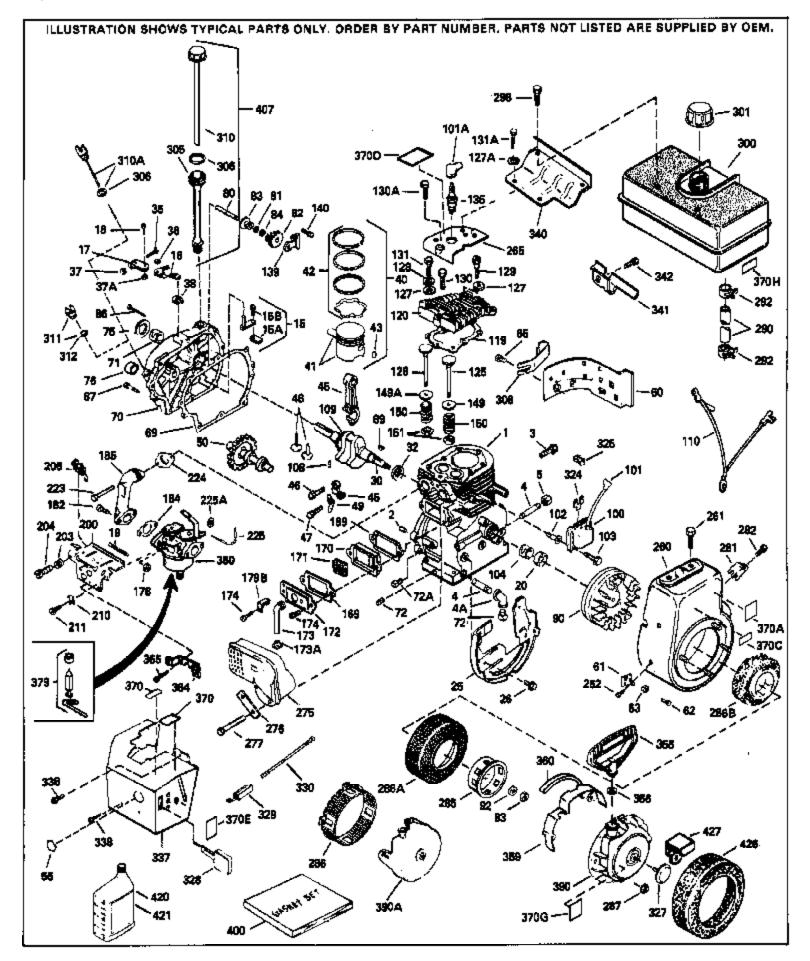

|     | Part Number C   | ty Description                                                      |
|-----|-----------------|---------------------------------------------------------------------|
| 1   | 34348B          | Cylinder (Incl.2,20,72,72A) (3-1/8" B ore)                          |
| 2   | 27652           | Pin, Dowel                                                          |
| 3   | 650820          | Screw, 1/4-20 x 1/2"                                                |
|     | 30699C          | Rod Assy., Governor (Incl. 15A & 15B)                               |
| 15A | 30700           | Yoke, Governor                                                      |
|     | 650494          | Screw, 6-40 x 5/16"                                                 |
|     | 33454           | Governor Lever Assy.                                                |
|     | 29916           | Clamp, Governor lever                                               |
|     | 650548          | Screw, 8-32 x 5/16"                                                 |
|     | 34663           | Spring, Speed control                                               |
|     | 32630           | Seal, Oil                                                           |
|     | 35256A          | Baffle, Blower housing                                              |
|     | 650561          | Screw, 1/4-20 x 5/8"                                                |
|     | 33719B          | Crankshaft (Incl. 108 & 109)                                        |
|     | 29826           | Screw, 10-32 x 3/4"                                                 |
|     | 29918           | Lockwasher, # 8 E.T.                                                |
|     | 29216           | Nut & Lockwasher, 10-32 "Keps"                                      |
|     | 30322           | Locknut, Hex "Keps", 8-32                                           |
|     | 29642           | Ring, Retaining                                                     |
|     | 34552           | Piston, Pin & Ring Set (Std.) (3-1/8")                              |
|     | 34553           | Piston, Pin & Ring Set (.010" OS)                                   |
|     | 34554           | Piston, Pin & Ring Set (.020" OS)                                   |
|     | 34329A          | Piston & Pin Ass'y.(Std)(Incl.43)(3-1 /8")                          |
|     | 34330A          | Piston & Pin Ass'y. (.010" OS)(Incl. 43)                            |
|     | 34331A          | Piston & Pin Ass'y. (.020" OS)(Incl. 43)                            |
|     | 34332           | Ring Set (Std.) (3-1/8" Bore)                                       |
|     | 34333           | Ring Set (.010" OS)                                                 |
|     | 34334           | Ring Set (.020" OS)                                                 |
|     | 27888           | Ring, Piston pin retaining                                          |
|     | 32591C          | Rod Assy., Connecting (Incl. 49)                                    |
|     | 650662C         | Bolt, Connecting rod (2 pieces)                                     |
|     | 34034           | Lifter, Valve                                                       |
|     | 34242           | Dipper, Oil                                                         |
|     | 34143           | Camshaft (MCR)                                                      |
|     | 33273A          | Extension, Blower housing                                           |
|     | 34126           | Bracket, Grommet mounting                                           |
|     | 650760          | Screw, 8-32 x 3/8"                                                  |
|     | 28545           | Grommet, Plastic                                                    |
|     | 650128          | Screw, 10-24 x 1/2"                                                 |
|     | 35262<br>22267B | * Gasket, Cylinder cover                                            |
|     | 33367B<br>33368 | Cylinder Cover (Incl. 71, 75, 80, 311 & 312)<br>Bushing, Crankshaft |
|     | 27642           | Bushing, Crankshaft<br>Plug, Oil drain                              |
|     | 31950           | Seal, Oil                                                           |
|     | 31845           | Seal, Oli<br>Shaft, Mechanical governor                             |
|     | 30590A          | Washer, Flat                                                        |
|     | 30590           | Gear Assy., Governor (Incl. 81)                                     |
|     | 30588A          | Spool, Governor                                                     |
|     | 29193           | Ring, Retaining                                                     |
|     | 650833          | Screw, 1/4-20 x 1-3/16"                                             |
|     | 650832          | Screw, 1/4-20 x 1-3/10<br>Screw, 1/4-20 x 1-11/16"                  |
|     | 32589           | Key, Flywheel                                                       |
|     | 650815          | Washer, Belleville                                                  |
|     | 650863          | Nut, Hex (1/2-20) (Add-on alternator)                               |
|     | 610118          | Cover, Spark plug (Use as required)                                 |
|     | 650489          | Screw, $1/4-20 \times 5/8"$                                         |
|     | 29783           | Pin, Crankshaft gear                                                |
|     | 33245           | Gear, Crankshaft                                                    |
| 109 |                 |                                                                     |

|      | Part Number Qt    |                                                                 |
|------|-------------------|-----------------------------------------------------------------|
|      | 610609            | Ground Wire                                                     |
| 119  | 34041A            | * Gasket, Head                                                  |
| 120  | 34030A            | Head, Cylinder                                                  |
| 125  | 27878A            | Exhaust Valve (Std.) (Incl. 151)                                |
| 125  | 27880A            | Exhaust Valve (1/32" OS) (Incl. 151)                            |
| 126  | 34035             | Intake Valve (Std.) (Incl. 151)                                 |
|      | 34036             | Intake Valve (1/32" OS) (Incl. 151)                             |
|      | 650691            | Washer (Use as req., but not w/6021A screw)                     |
|      | 26073             | Washer, Flat (Use as required)                                  |
|      | 650570            | Washer, Flat (Use as required)                                  |
|      | 650690            | Washer, Belleville                                              |
|      | 650727            | Screw, 5/16-18 x 1-3/4" (Use as required)                       |
|      | 650694A           | Screw, 5/16-18 x 2" (Use as required)                           |
|      | 6021A             | Screw, 5/16-18 x 1-1/2" (Use as required, but do notuse with    |
| 1304 |                   | 650691 washer)                                                  |
|      | 650713            | Screw, 5/16-18 x 5/8" (Use as require d)                        |
|      | 792028            | Screw, 5/16-18 x 7/8" (Use as require d)                        |
|      | 650802            | Screw, 1/4-20 x 5/8" (Use as required )                         |
| 131  | 650737            | Screw, 1/4-20 x 1/2" (Use as required )                         |
| 131  | 650738            | Screw, 1/4-20 x 5/8" (Use as required )                         |
| 135  | 33636             | Resistor Spark Plug (RJ17LM)                                    |
| 139  | 33369             | Bracket, Governor gear                                          |
| 140  | 650836            | Screw, 10-24 x 1/2"                                             |
| 149  | 27882             | Cap, Upper valve spring                                         |
| 149A | 35862             | Seal Assy., Intake valve                                        |
| 150  | 27881             | Spring, Valve                                                   |
|      | 32581             | Cap, Lower valve spring                                         |
|      | 27896A            | * Gasket, Breather cover                                        |
|      | 28423             | Body, Breather                                                  |
|      | 28424             | Element, Breather                                               |
|      | 28425             | Cover, Valve spring                                             |
|      | 35350             | Tube, Breather                                                  |
|      | 650128            | Screw, 10-24 x 1/2"                                             |
|      | 650597            | Screw, 10-24 x 5/8"                                             |
|      | 29752             | Nut & Lockwasher, 1/4-28                                        |
|      | 30593             | Clip, Primer line (Use as required)                             |
|      | 30088A            | Screw, 1/4-28 x 1"                                              |
|      | 33263             | * Gasket, Carburetor                                            |
|      | 33877             | Pipe, Intake                                                    |
|      | 31342             |                                                                 |
|      | 650549            | Spring, Compression                                             |
|      |                   | Screw, 5-40 x 7/16"<br>Terminal Assy. (Use as required)         |
|      | 610973            | Terminal Assy. (Use as required)                                |
|      | 650378<br>27015 A | Screw, Torx T-30, 5/16-18 x 1-1/8 "                             |
|      | 27915A            | * Gasket, Intake pipe<br>Blower Lloveing (For electric starter) |
|      | 35447A            | Blower Housing (For electric starter)                           |
|      | 650788            | Screw, 5/16-18 x 3/4" (Use as require d)                        |
|      | 29747B            | Screw, 5/16-24 x 21/32"                                         |
|      | 33272B            | Cover, Cylinder head                                            |
|      | 35824             | Muffler (Optional quiet muffler)                                |
|      | 35056             | Muffler                                                         |
|      | 31588             | Plate, Muffler locking                                          |
|      | 651002            | Screw, 5/16-18 x 4-3/16"                                        |
|      | 650696            | Screw, 5/16-18x2-3/4" (Used with 276A )                         |
| 281  | 33013             | Cover, Starter bubble                                           |
|      | 650760            | Screw, 8-32 x 3/8"                                              |
|      | 33662             | Hub & Screen Assy., Starter                                     |
|      | 29752             | Nut & Lockwasher, 1/4-28                                        |
|      |                   |                                                                 |

|     | Part Number Qty |                                                                |
|-----|-----------------|----------------------------------------------------------------|
| 290 | 29774           | Fuel Line (Braided 8-1/4")(21 cm)(As req.)                     |
| 290 | 30705           | Fuel Line (Braided 16")(41 cm)(Use as req.)                    |
|     | 30962           | Fuel Line (Braided 32")(81 cm)(Use as req.)                    |
|     | 26460           | Clamp, Fuel line (Use as required)                             |
|     | 650665          |                                                                |
|     |                 | Screw, 1/4-15 x 7/8"                                           |
| 300 | 34156A          | Fuel Tank (Incl. 292 & 301) NOTE: These tanks were             |
|     |                 | builtwith different size fuel inlet openings. Tanks with the   |
|     |                 | 1-3/16" I.D. opening use fuel cap 34210. Tanks with the        |
|     |                 | 1-1/2" I.D. opening use fuel cap 35355.                        |
| 301 | 410144B         | Fuel Cap (White Plastic)(Std)(1-1/2" I.D.)                     |
|     | 33032           | Fuel Cap (Red Plastic) (Spurt Resistant, Low Profile) (1-3/16' |
| 001 | 00002           |                                                                |
|     |                 |                                                                |
| 301 | 34210           | Fuel Cap (Red Plastic) (Spurt Resistant, High Profile)         |
|     |                 | (1-3/16" I.D)                                                  |
| 301 | 35355           | Fuel Cap (Red plastic) (1-1/2" I.D.)                           |
|     | 33893A          | Tube, Oil fill                                                 |
|     | 33590           | "O" Ring                                                       |
|     | 34011A          | Dipstick (Incl. 306)                                           |
|     |                 |                                                                |
|     | 29443           | Clip, Fuel line (Use as required)                              |
|     | 34246           | Clip, Ground wire (Use as required)                            |
|     | 650765          | Screw, 10-32 x 1/2"                                            |
|     | 35057A          | Cover, Carburetor                                              |
| 338 | 28942           | Screw, 10-32 x 3/8"                                            |
| 340 | 34154           | Plate, Fuel tank mounting                                      |
| 341 | 34155           | Bracket, Fuel tank mounting                                    |
|     | 650561          | Screw, 1/4-20 x 5/8"                                           |
|     | 590574          | Handle, Mitten grip                                            |
|     | 650168          | Washer, Flat                                                   |
|     | 34141           | Guard, Starter                                                 |
|     |                 | •                                                              |
|     | 32576           | Seal, Snow guard                                               |
|     | 33377           | Bracket, Carburetor cover mounting                             |
|     | 650767          | Screw, 8-32 x 27/64"                                           |
|     | 34870           | Decal, Instruction Can be used on HM80 with diecast starter    |
| 379 | 631021          | Inlet Needle, Seat & Clip Assy.                                |
| 380 | 632334A         | Carburetor (Incl. 184) (Refer to Division 5, Section A, page   |
|     |                 | 188 for breakdown or Fiche18A-1, Grid F-5)                     |
| 300 | 590593          | Rewind Starter (Refer to Division 5, Section C, page 30 for    |
| 550 | 000000          | breakdown or Fiche 18A-1, Grid G-5)                            |
|     |                 | · ,                                                            |
|     | 33279G          | Gasket Set (Incl. items marked*)                               |
| 408 | 35570           | Screen Seal (Can be used on HM80 with stamped steel            |
|     |                 | recoil starter)                                                |
| 100 | 35560           | Spacer (Can be used on HM80 with stamped steel receil          |
| 409 | 35569           | Spacer (Can be used on HM80 with stamped steel recoil          |
|     |                 | starter)                                                       |
| 410 | 730573          | Debris Screen Kit (Incl. 360, 370B, 387, 411 & 413) (Can be    |
|     |                 | used on HM80 with stamped steel recoil starter)                |
|     | 2550            |                                                                |
| 411 | 35568           | Debris Screen (Can be used on HM80 with stamped steel          |
|     |                 | recoil starter)                                                |
| 413 | 650907          | Screw, 5/16-18 x 1-5/8" (Can be used on HM80 with              |
|     |                 | stamped steel recoil starter)                                  |
|     |                 | • •                                                            |
|     |                 |                                                                |
| 420 | 730225          | SAE 30, 4-Cycle Engine Oil (Quart)                             |

| Ref # | Part Number | Qty Description                                                                                                                                               |
|-------|-------------|---------------------------------------------------------------------------------------------------------------------------------------------------------------|
| 425   | 730572      | Starter Muff Kit (Incl. 370J, 426 & 4 27) (Can be used on HM80 with die cast starter)                                                                         |
| 429   | 650868      | Screw, 8-18 x 1-1/8" (3 Required) (Use as required) (Refer to Mechanics Handbook for installation instructions).                                              |
| 430   | 611077      | Alternator, Add on (Use as required) (Refer to Mechanics Handbook for installation instructions).                                                             |
| 431   | 590609      | Centering tube (Use with engines equipped with die cast<br>aluminum starter)(Use as required) (Refer to Mechanics<br>Handbook for installation instructions)  |
| 431   | 590610      | Centering tube (Use as required) (Refer to Mechanics Handbook for installation instructions).                                                                 |
| 432   | 611078      | A.C. Lighting Connector (Use as required) (Refer to<br>Mechanics Handbook for installation instructions).                                                     |
| 432   | 611079      | D.C. Charging Connector (Use as required) (Refer to<br>Mechanics Handbook for installation instructions).                                                     |
| 433   | 590611      | Alternator Shaft (4.00") (Use with engines equipped with cast aluminum starter)(Use as required) (Refer to Mechanics Handbook for installation instructions). |
| 433   | 590636      | Alternator Shaft (Use with engines equipped with stamped steel starter)(Use as required) (Refer to Mechanics Handbook for installation instructions).         |