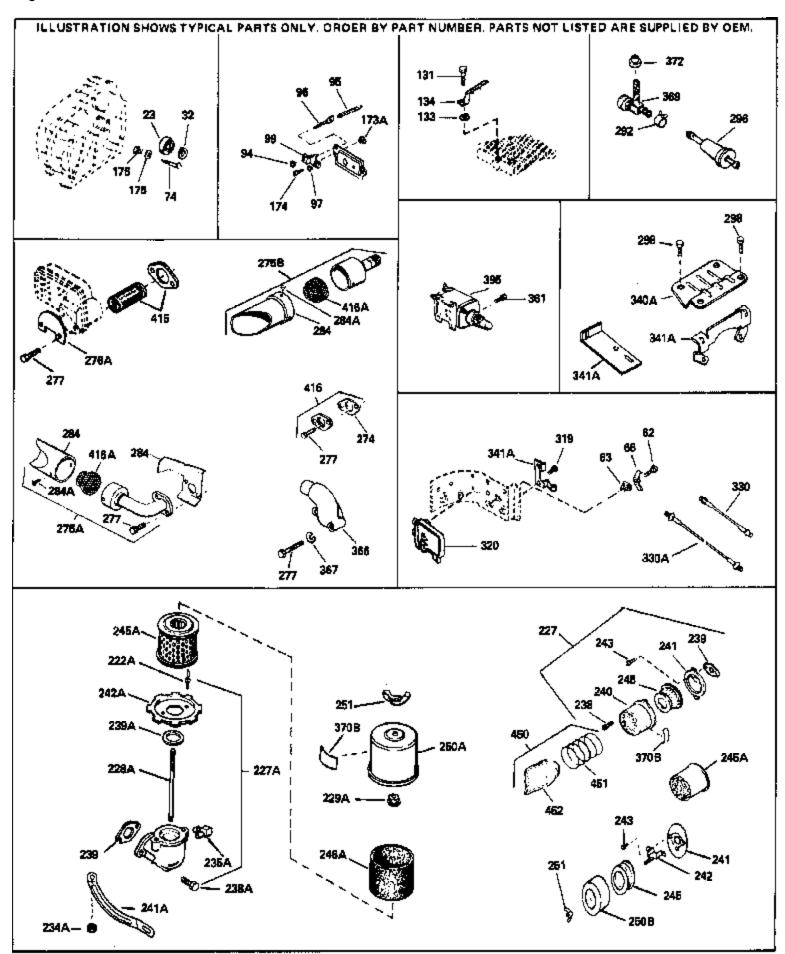

|      | Part Number | Qty | Description                                                    |
|------|-------------|-----|----------------------------------------------------------------|
|      | 31855       |     | Retainer, Bearing                                              |
|      | 33450       |     | Nut Lock, 10-32                                                |
|      | 30886A      |     | Spring, Extension                                              |
|      | 30845A      |     | Bolt, Governor spring adjusting                                |
| 97   |             |     | Lockwasher, Heavy split, #10 (Buy loc ally)                    |
| 131  | 650802      |     | Screw, 1/4-20 x 5/8" (Use as required )                        |
| 131  | 650737      |     | Screw, 1/4-20 x 1/2" (Use as required )                        |
| 131  | 650738      |     | Screw, 1/4-20 x 5/8" (Use as required )                        |
| 133  | 650890      |     | Washer, Lock, 5/16"                                            |
| 134  | 30747       |     | Clip, Spark plug shorting                                      |
| 174  | 650128      |     | Screw, 10-24 x 1/2"                                            |
|      | 650597      |     | Screw, 10-24 x 5/8"                                            |
|      | 730127      |     | Air Cleaner Ass'y. (Incl.238,239,240,241,243,245 & 370)        |
|      |             |     | (Use as required)                                              |
| 227  | 730164      |     | Air Cleaner Ass'y. (Incl. 238, 239, 240, 241, 243 & 245) (Use  |
|      |             |     | as required)                                                   |
| 228A | 650824      |     | Stud, 1/4-20 x 7.33 (Use as required)                          |
| 228A | 650851      |     | Stud, 1/4-20 x 8.1 (Use as required) (Used with drilled thru   |
|      |             |     | elbow)                                                         |
| 239  | 27272A      |     | * Gasket, Air cleaner                                          |
|      | 27272A      |     | * Gasket, Air cleaner                                          |
|      | 33266       |     | Bracket, Air cleaner                                           |
|      | 33267       |     | Bracket, Air cleaner                                           |
|      | 28820       |     | Screw, 10-32 x 1/2"                                            |
|      | 34700       |     | Element, Air cleaner                                           |
|      | 33268       |     | Element, Air cleaner                                           |
|      | 33269A      |     | ·                                                              |
|      |             |     | Cover, Air cleaner                                             |
|      | 650513      |     | Nut, Wing, 1/2-20                                              |
|      | 35865       |     | Gasket, Exhaust (Use as required)                              |
|      | 35824       |     | Muffler (Optional quiet muffler)                               |
| 2/5B | 391026      |     | Muffler (Incl. 284, 284A & 416A) (This spark arresting muffler |
|      |             |     | can be used on any model.)                                     |
|      | 650696      |     | Screw, 5/16-18x2-3/4" (Used with 276A)                         |
| 277  | 650729      |     | Screw, 5/16-18 x 3-3/16"                                       |
| 292  | 26460       |     | Clamp, Fuel line (Use as required)                             |
| 298  | 650665      |     | Screw, 1/4-15 x 7/8"                                           |
| 370J | 34870       |     | Decal, Instruction Can be used on HM80 with diecast starter.   |
| 370B | 34387       |     | Decal, Instruction Can be used on HM80 with stamped steel      |
|      |             |     | recoil starter.                                                |
| 395  | 33329D      |     | Starter Motor Kit (110-120 Volt) This 110-120 volt starter     |
|      |             |     | motor kit may have been added to this engine. It can be        |
|      |             |     | added only if cylinder hasdrilled and tapped starter mounting  |
|      |             |     | bosses and a ring gear flywheel. Refer to service number       |
|      |             |     | stamped on end cap of motor, or on decal for identification.   |
|      |             |     | Ref                                                            |
|      |             |     | T C I                                                          |
| 408  | 35570       |     | Screen Seal (Can be used on HM80 with stamped steel            |
|      |             |     | recoil starter)                                                |
| 409  | 35569       |     | Spacer (Can be used on HM80 with stamped steel recoil          |
|      |             |     | starter)                                                       |
| 410  | 730573      |     | Debris Screen Kit (Incl. 360, 370B, 387, 411 &413) (Can be     |
| .10  | · · ·       |     | used on HM80 with stamped steel recoil starter)                |
|      |             |     | ·                                                              |
| 411  | 35568       |     | Debris Screen (Can be used on HM80 with stamped steel          |
|      |             |     | recoil starter)                                                |
|      |             |     |                                                                |

| Ref # | Part Number | Qty Description                                                                                                                                               |
|-------|-------------|---------------------------------------------------------------------------------------------------------------------------------------------------------------|
| 413   | 650907      | Screw, 5/16-18 x 1-5/8" (Can be used on HM80 with stamped steel recoil starter)                                                                               |
| _     | 730130      | Exh.Adapter Kit (Incl.274,277)(Use as req.)                                                                                                                   |
| 425   | 730572      | Starter Muff Kit (Incl. 370J, 426 & 427) (Can be used on HM80 with die cast starter)                                                                          |
| 429   | 650868      | Screw, 8-18 $\times$ 1-1/8" (3 Required) (Use as required) (Refer to Mechanics Handbook for installation instructions).                                       |
| 430   | 611077      | Alternator, Add on (Use as required) (Refer to Mechanics Handbook for installation instructions).                                                             |
| 431   | 590609      | Centering tube (Use with engines equipped with die cast aluminum starter)(Use as required) (Refer to Mechanics Handbook for installation instructions)        |
| 431   | 590610      | Centering tube (Use as required) (Refer to Mechanics Handbook for installation instructions).                                                                 |
| 432   | 611078      | A.C. Lighting Connector (Use as required) (Refer to Mechanics Handbook for installation instructions).                                                        |
| 432   | 611079      | D.C. Charging Connector (Use as required) (Refer to Mechanics Handbook for installation instructions).                                                        |
| 433   | 590611      | Alternator Shaft (4.00") (Use with engines equipped with cast aluminum starter)(Use as required) (Refer to Mechanics Handbook for installation instructions). |
| 433   | 590636      | Alternator Shaft (Use with engines equipped with stamped steel starter)(Use as required) (Refer to Mechanics Handbook for installation instructions).         |