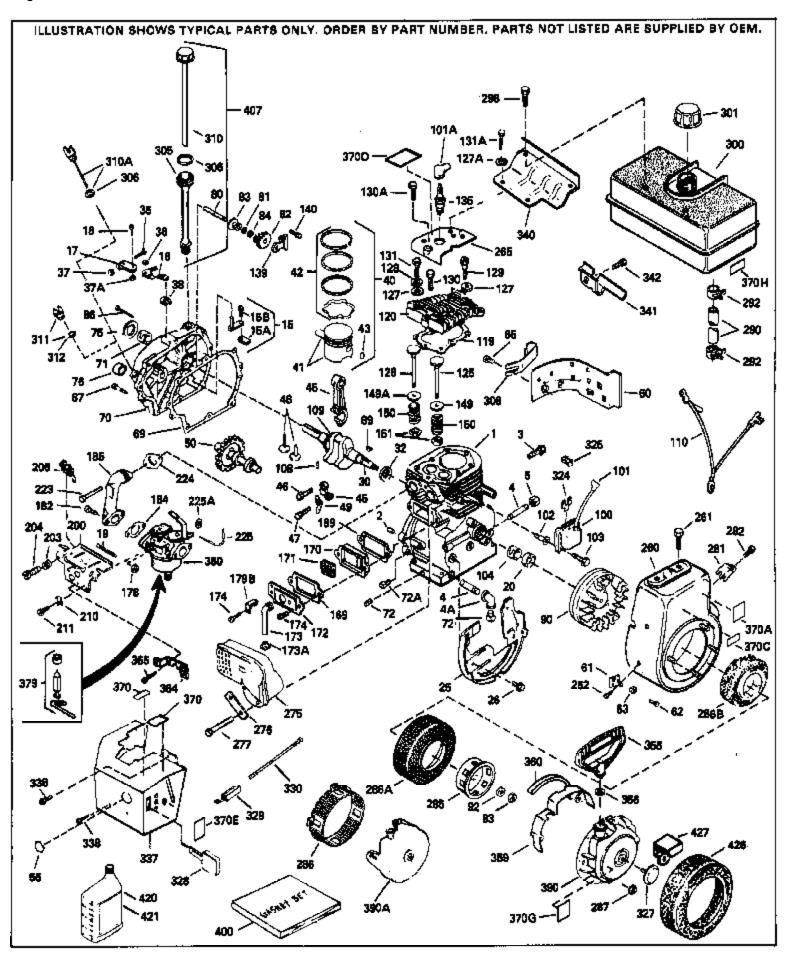

| Pof # | Part Number C | ty Desc | cription                                 |
|-------|---------------|---------|------------------------------------------|
|       |               |         |                                          |
|       | 35385         |         | nder (Incl. 2,20,72,72A) (3-1/8" Bore)   |
|       | 27652         | -       | Dowel                                    |
|       | 650494        |         | w, 6-40 x 5/16"                          |
|       | 30699C        |         | Assy., Governor (Incl. 15A & 15B)        |
| 15A   | 30700         | Yoke,   | e, Governor                              |
| 16    | 33454         | Gove    | ernor Lever Assy.                        |
| 17    | 29916         | Clam    | np, Governor lever                       |
|       | 650548        |         | w, 8-32 x 5/16"                          |
|       | 35319         | Seal,   |                                          |
|       | 35326         |         | e, Blower housing                        |
|       | 650561        |         | w, 1/4-20 x 5/8"                         |
|       |               |         |                                          |
|       | 35441A        |         | kshaft                                   |
|       | 29826         |         | w, 10-32 x 3/4"                          |
|       | 29918         |         | washer, #8 E.T.                          |
|       | 30322         |         | nut, Hex "Keps", 8-32                    |
|       | 29216         |         | & Lockwasher, 10-32 "Keps"               |
| 38    | 29642         | Ring,   | , Retaining                              |
| 45    | 35373A        | Rod /   | Assy., Connecting (Incl. 49)             |
| 46    | 650908        | Bolt,   | Connecting rod                           |
|       | 650882        |         | Connecting rod                           |
|       | 34034         |         | , Valve                                  |
|       | 35374         |         | er, Oil                                  |
|       | 35375         |         | shaft (MCR)                              |
|       | 33273A        |         | nsion, Blower housing                    |
|       | 650128        |         |                                          |
|       |               |         | w, 10-24 x 1/2"                          |
|       | 35262         |         | sket, Cylinder cover                     |
|       | 35376         |         | er, Cylinder (Incl. 75, 80, 311 & 312)   |
|       | 35377         |         | ning, Crankshaft                         |
|       | 27642         |         | , Oil drain                              |
|       | 35319         | Seal,   | , Oil                                    |
| 80    | 31845         | Shaft   | t, Mechanical governor                   |
| 81    | 30590A        | Wash    | her, Flat                                |
| 82    | 35378         | Gear    | r Assy., Governor (Incl. 81)             |
| 83    | 30588A        |         | ol, Governor                             |
| 84    | 29193         | •       | , Retaining                              |
|       | 650833        |         | w, 1/4-20 x 1-3/16"                      |
|       | 650832        |         | w, 1/4-20 x 1-11/16"                     |
|       | 32589         |         | Flywheel                                 |
|       | 611090        | Flywh   | •                                        |
|       | 650880        |         | her, Belleville                          |
|       |               |         | ·                                        |
|       | 650881        |         | Hex (5/8-18) (Add-on alternator)         |
|       | 35135         |         | ination Assy., Solid State               |
|       | 610118        |         | er, Spark plug (Use as required)         |
|       | 650872        |         | , Lamination mounting                    |
|       | 650814        |         | w, Torx T-15, 10-24 x 1"                 |
|       | 34041A        |         | sket, Head                               |
| 120   | 34030A        | Head    | d, Cylinder                              |
| 125   | 27878A        | Exha    | aust Valve (Std.) (Incl. 151)            |
| 125   | 27880A        | Exha    | aust Valve (1/32" OS) (Incl. 151)        |
|       | 34035         |         | te Valve (Std.) (Incl. 151)              |
|       | 34036         |         | te Valve (1/32" OS) (Incl. 151)          |
|       | 650691        |         | her (Use as req., but not w/6021A screw) |
|       | 26073         |         | her, Flat (Use as required)              |
|       | 650570        |         | her, Flat (Use as required)              |
|       |               |         |                                          |
|       | 650690        |         | her, Belleville                          |
|       | 650727        |         | w, 5/16-18 x 1-3/4" (Use as requi red)   |
| 130   | 650694A       | Screv   | w, 5/16-18 x 2" (Use as required)        |
|       |               |         |                                          |

| Ref # | Part Number Qty | Description                                                                 |
|-------|-----------------|-----------------------------------------------------------------------------|
| 130A  | 6021A           | Screw, 5/16-18 x 1-1/2" (Use as required, but do notuse with 650691 washer) |
| 131A  | 650713          | Screw, 5/16-18 x 5/8" (Use as require d)                                    |
| 131A  | 792028          | Screw, 5/16-18 x 7/8" (Use as require d)                                    |
| 131   | 650802          | Screw, 1/4-20 x 5/8" (Use as required )                                     |
| 131   | 650737          | Screw, 1/4-20 x 1/2" (Use as required )                                     |
| 131   | 650738          | Screw, 1/4-20 x 5/8" (Use as required )                                     |
|       | 33636           | Resistor Spark Plug (RJ17LM)                                                |
| 139   | 33369           | Bracket, Governor gear                                                      |
|       | 650836          | Screw, 10-24 x 1/2"                                                         |
|       | 27882           | Cap, Upper valve spring                                                     |
|       | 35862           | Seal Assy., Intake valve                                                    |
|       | 27881           | Spring, Valve                                                               |
|       | 32581           | Cap, Lower valve spring                                                     |
|       | 27896A          | * Gasket, Breather cover                                                    |
|       | 28423           | Body, Breather                                                              |
|       | 28424           | Element, Breather                                                           |
|       | 28425<br>35350  | Cover, Valve spring Tube, Breather                                          |
|       | 650128          | Screw, 10-24 x 1/2"                                                         |
|       | 650597          | Screw, 10-24 x 1/2<br>Screw, 10-24 x 5/8"                                   |
|       | 29752           | Nut & Lockwasher, 1/4-28                                                    |
|       | 30593           | Clip, Primer line (Use as required)                                         |
|       | 30088A          | Screw, 1/4-28 x 1"                                                          |
|       | 33263           | * Gasket, Carburetor                                                        |
|       | 34707           | Pipe, Intake                                                                |
|       | 610973          | Terminal Assy. (Use as required)                                            |
|       | 650378          | Screw, Torx T-30, 5/16-18 x 1-1/8 "                                         |
| 224   | 27915A          | * Gasket, Intake pipe                                                       |
| 260   | 33375D          | Blower Housing (For electric starter)                                       |
| 261   | 650788          | Screw, 5/16-18 x 3/4" (Use as require d)                                    |
|       | 29747B          | Screw, 5/16-24 x 21/32"                                                     |
|       | 33272B          | Cover, Cylinder head                                                        |
|       | 33280A          | Muffler                                                                     |
|       | 35824           | Muffler (Optional quiet muffler)                                            |
|       | 31588           | Plate, Muffler locking                                                      |
|       | 650696          | Screw, 5/16-18x2-3/4" (Used with 276A)                                      |
|       | 650729          | Screw, 5/16-18 x 3-3/16"                                                    |
|       | 33013           | Cover, Starter bubble                                                       |
|       | 650760<br>35287 | Screw, 8-32 x 3/8" Cup, Starter                                             |
|       | 35446           | Screen, Starter (Stationary)                                                |
|       | 29752           | Nut & Lockwasher, 1/4-28                                                    |
|       | 29774           | Fuel Line (Braided 8-1/4")(21 cm)(As req.)                                  |
|       | 30705           | Fuel Line (Braided 16")(41 cm)(Use as req.)                                 |
|       | 30962           | Fuel Line (Braided 32")(81 cm)(Use as req.)                                 |
|       | 26460           | Clamp, Fuel line (Use as required)                                          |
|       | 650665          | Screw, 1/4-15 x 7/8"                                                        |
| 300   | 34156A          | Fuel Tank (Incl. 292 & 301) NOTE: These tanks were                          |
|       |                 | builtwith different size fuel inlet openings. Tanks with the                |
|       |                 | 1-3/16" I.D. opening use fuel cap 34210. Tanks with the                     |
|       |                 | 1-1/2" I.D. opening use fuel cap 35355.                                     |
| 3∩1   | 410144B         | Fuel Cap (White Plastic)(Std)(1-1/2" I.D.)                                  |
|       | 33032           | Fuel Cap (Red Plastic) (Spurt Resistant, Low Profile) (1-3/16"              |
| 551   | <del>-</del>    | I.D.)                                                                       |
|       |                 | ,                                                                           |

| Ref #                                                                                     | Part Number                                                                                                                              | Qty | Description                                                                                                                                                                                                                                                                                                                                                                                                                                                                          |
|-------------------------------------------------------------------------------------------|------------------------------------------------------------------------------------------------------------------------------------------|-----|--------------------------------------------------------------------------------------------------------------------------------------------------------------------------------------------------------------------------------------------------------------------------------------------------------------------------------------------------------------------------------------------------------------------------------------------------------------------------------------|
| 301                                                                                       | 34210                                                                                                                                    |     | Fuel Cap (Red Plastic) (Spurt Resistant, High Profile) (1-3/16" I.D)                                                                                                                                                                                                                                                                                                                                                                                                                 |
| 305<br>306<br>310<br>325<br>325<br>327<br>340<br>341<br>342<br>370<br>370J<br>370A<br>379 | 35355<br>33893A<br>33590<br>34011A<br>29443<br>34246<br>35392<br>34154<br>34155<br>650561<br>34346<br>34870<br>34686<br>631021<br>632351 |     | Fuel Cap (Red plastic) (1-1/2" I.D.) Tube, Oil fill "O" Ring Dipstick (Incl. 306) Clip, Fuel line (Use as required) Clip, Ground wire (Use as required) Plug, Starter Plate, Fuel tank mounting Bracket, Fuel tank mounting Screw, 1/4-20 x 5/8" Decal, Instruction Decal, Instruction Can be used on HM80 with diecast starter. Decal, Name Inlet Needle, Seat & Clip Assy. Carburetor (Incl. 184) (Refer to Division 5, Section A, page 188 for breakdown or Fiche18A-1, Grid F-5) |
| 390A                                                                                      | 590633                                                                                                                                   |     | Rewind Starter (Refer to Division 5, Section C, page 30 for breakdown or Fiche 18A-1, Grid G-5)                                                                                                                                                                                                                                                                                                                                                                                      |
|                                                                                           | 33279G<br>35570                                                                                                                          |     | Gasket Set (Incl. items marked*)<br>Screen Seal (Can be used on HM80 with stamped steel<br>recoil starter)                                                                                                                                                                                                                                                                                                                                                                           |
| 409                                                                                       | 35569                                                                                                                                    |     | Spacer (Can be used on HM80 with stamped steel recoil starter)                                                                                                                                                                                                                                                                                                                                                                                                                       |
| 410                                                                                       | 730573                                                                                                                                   |     | Debris Screen Kit (Incl. 360, 370B, 387, 411 &413) (Can be used on HM80 with stamped steel recoil starter)                                                                                                                                                                                                                                                                                                                                                                           |
| 411                                                                                       | 35568                                                                                                                                    |     | Debris Screen (Can be used on HM80 with stamped steel recoil starter)                                                                                                                                                                                                                                                                                                                                                                                                                |
| 413                                                                                       | 650907                                                                                                                                   |     | Screw, 5/16-18 x 1-5/8" (Can be used on HM80 with stamped steel recoil starter)                                                                                                                                                                                                                                                                                                                                                                                                      |
| 421                                                                                       | 730225<br>730226<br>730572                                                                                                               |     | SAE 30, 4-Cycle Engine Oil (Quart) SAE 5W30, 4-Cycle Engine Oil (Quart) Starter Muff Kit (Incl. 370J, 426 & 4 27) (Can be used on HM80 with die cast starter)                                                                                                                                                                                                                                                                                                                        |
| 429                                                                                       | 650868                                                                                                                                   |     | Screw, 8-18 x 1-1/8" (3 Required) (Use as required) (Refer to Mechanics Handbook for installation instructions).                                                                                                                                                                                                                                                                                                                                                                     |
| 430                                                                                       | 611077                                                                                                                                   |     | Alternator, Add on (Use as required) (Refer to Mechanics Handbook for installation instructions).                                                                                                                                                                                                                                                                                                                                                                                    |
| 431                                                                                       | 590609                                                                                                                                   |     | Centering tube (Use with engines equipped with die cast aluminum starter)(Use as required) (Refer to Mechanics Handbook for installation instructions)                                                                                                                                                                                                                                                                                                                               |
| 431                                                                                       | 590610                                                                                                                                   |     | Centering tube (Use as required) (Refer to Mechanics Handbook for installation instructions).                                                                                                                                                                                                                                                                                                                                                                                        |
| 432                                                                                       | 611078                                                                                                                                   |     | A.C. Lighting Connector (Use as required) (Refer to Mechanics Handbook for installation instructions).                                                                                                                                                                                                                                                                                                                                                                               |
| 432                                                                                       | 611079                                                                                                                                   |     | D.C. Charging Connector (Use as required) (Refer to Mechanics Handbook for installation instructions).                                                                                                                                                                                                                                                                                                                                                                               |

| Ref # Part Number | Qty Description                                                                                                                                               |
|-------------------|---------------------------------------------------------------------------------------------------------------------------------------------------------------|
| 433 590611        | Alternator Shaft (4.00") (Use with engines equipped with cast aluminum starter)(Use as required) (Refer to Mechanics Handbook for installation instructions). |
| 433 590636        | Alternator Shaft (Use with engines equipped with stamped steel starter)(Use as required) (Refer to Mechanics Handbook for installation instructions).         |