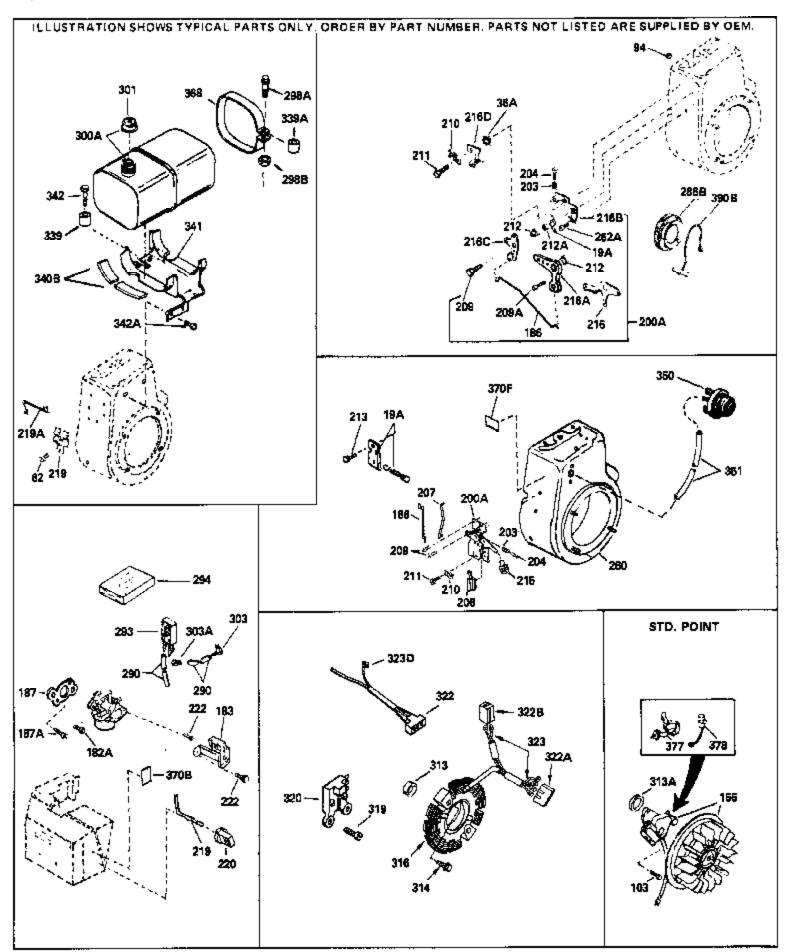

| 94<br>103<br>206<br>207<br>260<br>275C<br>277A<br>290<br>290<br>290<br>301 | Part Number 33450 650814 610973 33878 33375D 35824 650696 29774 30705 30962 410144B 33032 | Qty | Description  Nut Lock, 10-32  Screw, Torx T-15, 10-24 x 1"  Terminal Assy. (Use as required)  Link, Governor-to-throttle  Blower Housing (For electric starter)  Muffler (Optional quiet muffler)  Screw, 5/16-18x2-3/4" (Used with 276A)  Fuel Line (Braided 8-1/4")(21 cm)(As req.)  Fuel Line (Braided 16")(41 cm)(Use as req.)  Fuel Line (Braided 32")(81 cm)(Use as req.)  Fuel Cap (White Plastic)(Std)(1-1/2" I.D.)  Fuel Cap (Red Plastic) (Spurt Resistant, Low Profile) (1-3/16" I.D.) |
|----------------------------------------------------------------------------|-------------------------------------------------------------------------------------------|-----|---------------------------------------------------------------------------------------------------------------------------------------------------------------------------------------------------------------------------------------------------------------------------------------------------------------------------------------------------------------------------------------------------------------------------------------------------------------------------------------------------|
| 301                                                                        | 34210                                                                                     |     | Fuel Cap (Red Plastic) (Spurt Resistant, High Profile) (1-3/16" I.D)                                                                                                                                                                                                                                                                                                                                                                                                                              |
| 339<br>341<br>342<br>370J                                                  | 35355<br>35038<br>34155<br>650561<br>34870<br>34387                                       |     | Fuel Cap (Red plastic) (1-1/2" I.D.) Spacer, Tank Bracket, Fuel tank mounting Screw, 1/4-20 x 5/8" Decal, Instruction Can be used on HM80 with diecast starter. Decal, Instruction Can be used on HM80 with stamped steel recoil starter.                                                                                                                                                                                                                                                         |
| 408                                                                        | 35570                                                                                     |     | Screen Seal (Can be used on HM80 with stamped steel recoil starter)                                                                                                                                                                                                                                                                                                                                                                                                                               |
| 409                                                                        | 35569                                                                                     |     | Spacer (Can be used on HM80 with stamped steel recoil starter)                                                                                                                                                                                                                                                                                                                                                                                                                                    |
| 410                                                                        | 730573                                                                                    |     | Debris Screen Kit (Incl. 360, 370B, 387, 411 &413) (Can be used on HM80 with stamped steel recoil starter)                                                                                                                                                                                                                                                                                                                                                                                        |
| 411                                                                        | 35568                                                                                     |     | Debris Screen (Can be used on HM80 with stamped steel recoil starter)                                                                                                                                                                                                                                                                                                                                                                                                                             |
| 413                                                                        | 650907                                                                                    |     | Screw, 5/16-18 x 1-5/8" (Can be used on HM80 with stamped steel recoil starter)                                                                                                                                                                                                                                                                                                                                                                                                                   |
| 425                                                                        | 730572                                                                                    |     | Starter Muff Kit (Incl. 370J, 426 & 427) (Can be used on HM80 with die cast starter)                                                                                                                                                                                                                                                                                                                                                                                                              |
| 429                                                                        | 650868                                                                                    |     | Screw, 8-18 x 1-1/8" (3 Required) (Use as required) (Refer to Mechanics Handbook for installation instructions).                                                                                                                                                                                                                                                                                                                                                                                  |
| 430                                                                        | 611077                                                                                    |     | Alternator, Add on (Use as required) (Refer to Mechanics Handbook for installation instructions).                                                                                                                                                                                                                                                                                                                                                                                                 |
| 431                                                                        | 590609                                                                                    |     | Centering tube (Use with engines equipped with die cast aluminum starter)(Use as required) (Refer to Mechanics Handbook for installation instructions)                                                                                                                                                                                                                                                                                                                                            |
| 431                                                                        | 590610                                                                                    |     | Centering tube (Use as required) (Refer to Mechanics Handbook for installation instructions).                                                                                                                                                                                                                                                                                                                                                                                                     |
| 432                                                                        | 611078                                                                                    |     | A.C. Lighting Connector (Use as required) (Refer to Mechanics Handbook for installation instructions).                                                                                                                                                                                                                                                                                                                                                                                            |
| 432                                                                        | 611079                                                                                    |     | D.C. Charging Connector (Use as required) (Refer to Mechanics Handbook for installation instructions).                                                                                                                                                                                                                                                                                                                                                                                            |
| 433                                                                        | 590611                                                                                    |     | Alternator Shaft (4.00") (Use with engines equipped with cast aluminum starter)(Use as required) (Refer to Mechanics Handbook for installation instructions).                                                                                                                                                                                                                                                                                                                                     |

| Ref # Part Number | Qty Description                                          |
|-------------------|----------------------------------------------------------|
| 433 590636        | Alternator Shaft (Use with engines equipped with stamped |
|                   | steel starter)(Use as required) (Refer to Mechanics      |
|                   | Handbook for installation instructions).                 |