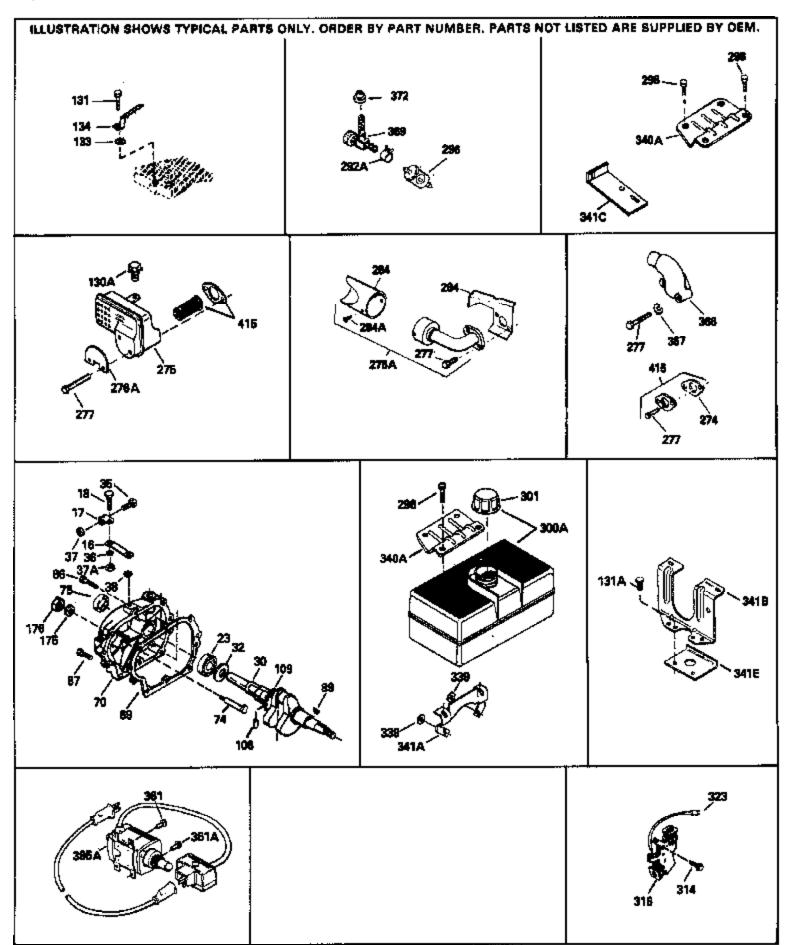

| Ref # Part Number                     | Qty Description                                                                                             |
|---------------------------------------|-------------------------------------------------------------------------------------------------------------|
| 16 33454                              | Governor Lever Assy.                                                                                        |
| 17 29916                              | Clamp, Governor lever                                                                                       |
| 18 650548                             | Screw, 8-32 x 5/16"                                                                                         |
| 30 35441A                             | Crankshaft                                                                                                  |
| 35 29826                              | Screw, 10-32 x 3/4"                                                                                         |
| 36 29918                              | Lockwasher, #8 E.T.                                                                                         |
| 37 29216                              | Nut & Lockwasher, 10-32 "Keps"                                                                              |
| 37A 30322                             | Locknut, Hex "Keps", 8-32                                                                                   |
| 38 29642                              | Ring, Retaining                                                                                             |
| 69 35262                              | * Gasket, Cylinder cover                                                                                    |
| 70 35376                              | Cover, Cylinder (Incl. 75, 80, 311 & 312)                                                                   |
| 74 31855                              | Retainer, Bearing                                                                                           |
| 75 35319                              | Seal, Oil                                                                                                   |
| 86 650833                             | Screw, 1/4-20 x 1-3/16"                                                                                     |
| 87 650832                             | Screw, 1/4-20 x 1-11/16"                                                                                    |
| 89 32589                              | Key, Flywheel                                                                                               |
| 97                                    | Lockwasher, Heavy split, #10 (Buy loc ally)                                                                 |
| 127A 26073                            | Washer, Flat (Use as required)                                                                              |
| 127A 650570                           | Washer, Flat (Use as required)                                                                              |
| 130A 6021A                            | Screw, 5/16-18 x 1-1/2" (Use as required, but do notuse with                                                |
| 130A 0021A                            | 650691 washer)                                                                                              |
|                                       | COUCH WASHER)                                                                                               |
| 131A 650713                           | Screw, 5/16-18 x 5/8" (Use as require d)                                                                    |
| 131A 792028                           | Screw, 5/16-18 x 7/8" (Use as require d)                                                                    |
| 131 650802                            | Screw, 1/4-20 x 5/8" (Use as required )                                                                     |
| 131 650737                            | Screw, 1/4-20 x 1/2" (Use as required )                                                                     |
| 131 650738                            | Screw, 1/4-20 x 5/8" (Use as required )                                                                     |
| 133 650890                            | Washer, Lock, 5/16"                                                                                         |
| 134 30747                             | Clip, Spark plug shorting                                                                                   |
| 179B 30593                            | Clip, Primer line (Use as required)                                                                         |
| 228A 650824                           | Stud, 1/4-20 x 7.33 (Use as required)                                                                       |
| 228A 650851                           | Stud, 1/4-20 x 8.1 (Use as required) (Used with drilled thru                                                |
| 220, ( 000001                         | elbow)                                                                                                      |
|                                       |                                                                                                             |
| 242 33267                             | Bracket, Air cleaner                                                                                        |
| 250B 33269A                           | Cover, Air cleaner                                                                                          |
| 274 35865                             | Gasket, Exhaust (Use as required)                                                                           |
| 275 33280A                            | Muffler                                                                                                     |
| 275B 391026                           | Muffler (Incl. 284, 284A & 416A) (This spark arresting muffler                                              |
|                                       | can be used on any model.)                                                                                  |
| 277 650729                            | Scrow 5/16-19 v 2-2/16"                                                                                     |
|                                       | Screw, 5/16-18 x 3-3/16"<br>Screw, 1/4-15 x 7/8"                                                            |
| 298 650665<br>201 410144P             |                                                                                                             |
| 301 410144B                           | Fuel Cap (White Plastic)(Std)(1-1/2" I.D.)                                                                  |
| 301 33032                             | Fuel Cap (Red Plastic) (Spurt Resistant, Low Profile) (1-3/16"                                              |
|                                       | I.D.)                                                                                                       |
| 301 34210                             | Fuel Cap (Red Plastic) (Spurt Resistant, High Profile)                                                      |
|                                       | (1-3/16" I.D)                                                                                               |
| 00/ 000-                              |                                                                                                             |
| 301 35355                             | Fuel Cap (Red plastic) (1-1/2" I.D.)                                                                        |
| 339 35038                             | Spacer, Tank                                                                                                |
|                                       | $C_{areaux}$ Tame T 20 4/4 20 x 4/2                                                                         |
| 361 30063                             | Screw, Torx T-30, 1/4-20 x 1/2"                                                                             |
| 361 30063<br>370J 34870<br>415 730130 | Decal, Instruction Can be used on HM80 with diecast starter.<br>Exh.Adapter Kit (Incl.274,277)(Use as req.) |