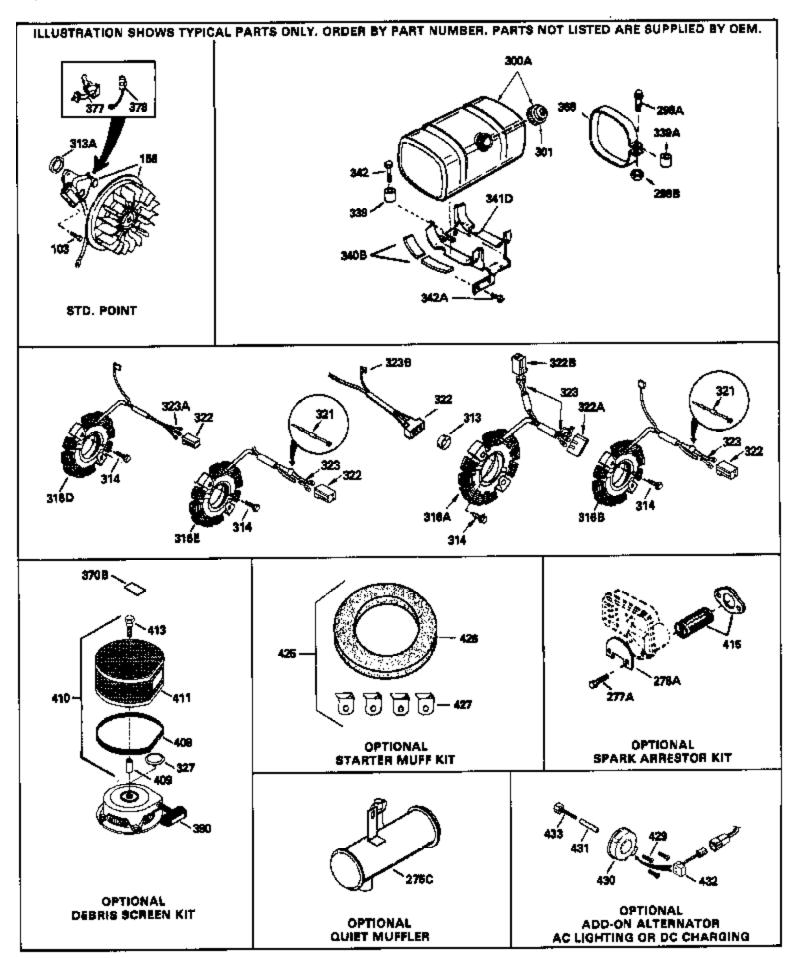

|             | Part Number 0 | Qty Description                                                |
|-------------|---------------|----------------------------------------------------------------|
| 97          |               | Lockwasher, Heavy split, #10 (Buy loc ally)                    |
| 103         | 650814        | Screw, Torx T-15, 10-24 x 1"                                   |
| 127A        | 26073         | Washer, Flat (Use as required)                                 |
|             | 650570        | Washer, Flat (Use as required)                                 |
|             | 30593         | Clip, Primer line (Use as required)                            |
|             |               |                                                                |
|             | 650824        | Stud, 1/4-20 x 7.33 (Use as required)                          |
| 228A        | 650851        | Stud, 1/4-20 x 8.1 (Use as required) (Used with drilled thru   |
|             |               | elbow)                                                         |
| 242         | 33267         | Bracket, Air cleaner                                           |
| 250B        | 33269A        | Cover, Air cleaner                                             |
| 275C        | 35824         | Muffler (Optional quiet muffler)                               |
| 275B        | 391026        | Muffler (Incl. 284, 284A & 416A) (This spark arresting muffler |
|             |               | can be used on any model.)                                     |
| 2774        | 650696        | Screw, 5/16-18x2-3/4" (Used with 276A)                         |
|             | 410144B       | Fuel Cap (White Plastic)(Std)(1-1/2" I.D.)                     |
|             |               |                                                                |
| 301         | 33032         | Fuel Cap (Red Plastic) (Spurt Resistant, Low Profile) (1-3/16  |
|             |               | I.D.)                                                          |
| 301         | 34210         | Fuel Cap (Red Plastic) (Spurt Resistant, High Profile)         |
|             |               | (1-3/16" I.D)                                                  |
| 301         | 35355         | Fuel Cap (Red plastic) (1-1/2" I.D.)                           |
| 327         | 35392         | Plug, Starter                                                  |
|             | 35038         | Spacer, Tank                                                   |
|             | 650561        | Screw, 1/4-20 x 5/8"                                           |
|             | 34387         |                                                                |
| 3/UD        | 34307         | Decal, Instruction Can be used on HM80 with stamped steel      |
|             |               | recoil starter.                                                |
| 370J        | 34870         | Decal, Instruction Can be used on HM80 with diecast starter    |
| 408         | 35570         | Screen Seal (Can be used on HM80 with stamped steel            |
|             |               | recoil starter)                                                |
| 409         | 35569         | Spacer (Can be used on HM80 with stamped steel recoil          |
| 100         |               | starter)                                                       |
| 440         | 200520        |                                                                |
| 410         | 730573        | Debris Screen Kit (Incl. 360, 370B, 387, 411 &413) (Can be     |
|             |               | used on HM80 with stamped steel recoil starter)                |
| 411         | 35568         | Debris Screen (Can be used on HM80 with stamped steel          |
|             |               | recoil starter)                                                |
| 440         | 050007        |                                                                |
| 413         | 650907        | Screw, 5/16-18 x 1-5/8" (Can be used on HM80 with              |
|             |               | stamped steel recoil starter)                                  |
| 415         | 730130        | Exh.Adapter Kit (Incl.274,277)(Use as req.)                    |
|             | 730572        | Starter Muff Kit (Incl. 370J, 426 & 4 27) (Can be used on      |
| 120         | 100012        | HM80 with die cast starter)                                    |
|             | 050000        | ,                                                              |
| 429         | 650868        | Screw, 8-18 x 1-1/8" (3 Required) (Use as required) (Refer to  |
|             |               | Mechanics Handbook for installation instructions).             |
| 430         | 611077        | Alternator, Add on (Use as required) (Refer to Mechanics       |
|             |               | Handbook for installation instructions).                       |
| 404         | 500600        |                                                                |
| 431         | 590609        | Centering tube (Use with engines equipped with die cast        |
|             |               | aluminum starter)(Use as required) (Refer to Mechanics         |
|             |               | Handbook for installation instructions)                        |
| <u>1</u> 21 | 590610        | Centering tube (Use as required) (Refer to Mechanics           |
|             | 000010        | Handbook for installation instructions).                       |
|             |               | ,                                                              |
| 432         | 611078        | A.C. Lighting Connector (Use as required) (Refer to            |
|             |               | Mechanics Handbook for installation instructions).             |
|             |               | /                                                              |

| Ref # Part Number | Qty Description                                                                                                                                               |
|-------------------|---------------------------------------------------------------------------------------------------------------------------------------------------------------|
| 432 611079        | D.C. Charging Connector (Use as required) (Refer to Mechanics Handbook for installation instructions).                                                        |
| 433 590611        | Alternator Shaft (4.00") (Use with engines equipped with cast aluminum starter)(Use as required) (Refer to Mechanics Handbook for installation instructions). |
| 433 590636        | Alternator Shaft (Use with engines equipped with stamped steel starter)(Use as required) (Refer to Mechanics Handbook for installation instructions).         |