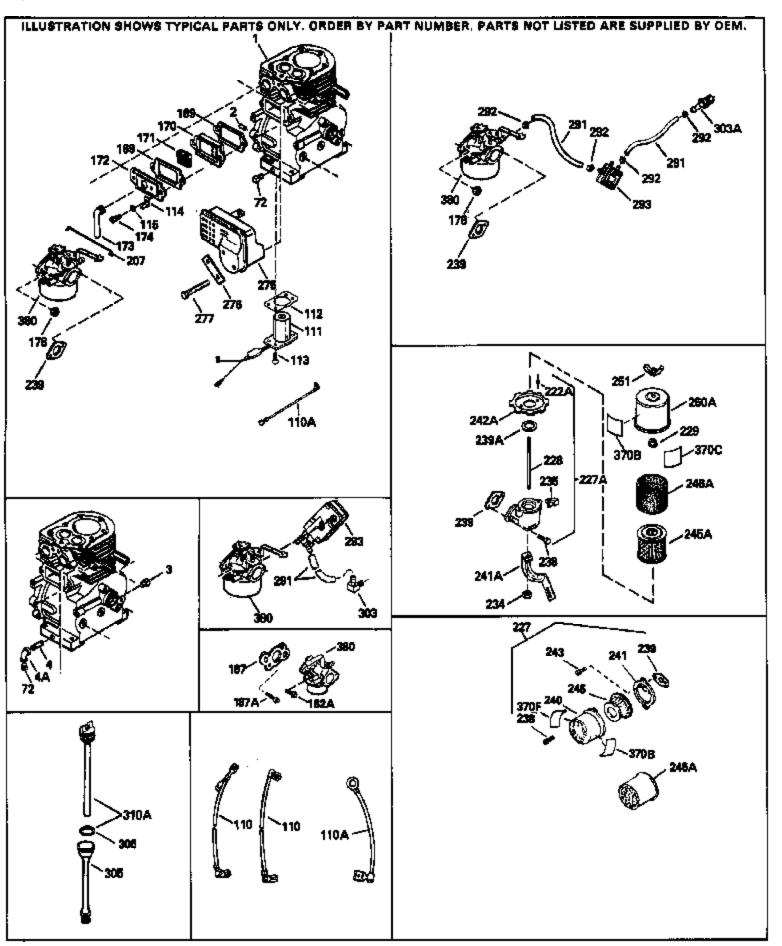

|      |         | Description                                                                                                        |
|------|---------|--------------------------------------------------------------------------------------------------------------------|
|      | 650727  | Screw, 5/16-18 x 1-3/4" (Use as requi red)                                                                         |
| 130A | 6021A   | Screw, 5/16-18 x 1-1/2" (Use as required, but do notuse with 650691 washer)                                        |
| 130  | 650694A | Screw, 5/16-18 x 2" (Use as required)                                                                              |
| 131A | 650713  | Screw, 5/16-18 x 5/8" (Use as require d)                                                                           |
|      | 792028  | Screw, 5/16-18 x 7/8" (Use as require d)                                                                           |
|      | 33636   | Resistor Spark Plug (RJ17LM)                                                                                       |
|      | 33369   | Bracket, Governor gear                                                                                             |
|      | 650836  | Screw, $10-24 \times 1/2$ "                                                                                        |
|      |         |                                                                                                                    |
|      | 35862   | Seal Assy., Intake valve                                                                                           |
|      | 27882   | Cap, Upper valve spring                                                                                            |
|      | 27881   | Spring, Valve                                                                                                      |
|      | 32581   | Cap, Lower valve spring                                                                                            |
|      | 27896A  | * Gasket, Breather cover                                                                                           |
|      | 28423   | Body, Breather                                                                                                     |
| 171  | 28424   | Element, Breather                                                                                                  |
| 172  | 28425   | Cover, Valve spring                                                                                                |
|      | 35350   | Tube, Breather                                                                                                     |
|      | 650128  | Screw, 10-24 x 1/2"                                                                                                |
|      | 650597  | Screw, 10-24 x 5/8"                                                                                                |
|      | 29752   | Nut & Lockwasher, 1/4-28                                                                                           |
|      | 30593   | Clip, Primer line (Use as required)                                                                                |
|      | 30088A  | Screw, 1/4-28 x 1"                                                                                                 |
|      | 33263   | * Gasket, Carburetor                                                                                               |
|      |         | •                                                                                                                  |
|      | 34707   | Pipe, Intake                                                                                                       |
|      | 610973  | Terminal Assy. (Use as required)                                                                                   |
|      | 33878   | Link, Governor-to-throttle                                                                                         |
|      | 650378  | Screw, Torx T-30, 5/16-18 x 1-1/8 "                                                                                |
|      | 27915A  | * Gasket, Intake pipe                                                                                              |
|      | 650824  | Stud, 1/4-20 x 7.33 (Use as required)                                                                              |
| 228A | 650851  | Stud, 1/4-20 x 8.1 (Use as required) (Used with drilled thru elbow)                                                |
| 242  | 33267   | Bracket, Air cleaner                                                                                               |
|      | 33269A  |                                                                                                                    |
|      |         | Cover, Air cleaner                                                                                                 |
|      | 33375D  | Blower Housing (For electric starter)                                                                              |
|      | 650788  | Screw, 5/16-18 x 3/4" (Use as require d)                                                                           |
|      | 29747B  | Screw, 5/16-24 x 21/32"                                                                                            |
|      | 33272B  | Cover, Cylinder head                                                                                               |
|      | 33280A  | Muffler                                                                                                            |
| 275B | 391026  | Muffler (Incl. 284, 284A & 416A) (This spark arresting muffler can be used on any model.)                          |
| 276  | 31588   | Plate, Muffler locking                                                                                             |
|      | 650729  | Screw, 5/16-18 x 3-3/16"                                                                                           |
|      | 35287   | Cup, Starter                                                                                                       |
|      | 35446   | Screen, Starter (Stationary)                                                                                       |
|      | 29752   |                                                                                                                    |
|      |         | Nut & Lockwasher, 1/4-28<br>Fuel Line (Braided 8.1/4")(21 cm)(As reg.)                                             |
|      | 29774   | Fuel Line (Braided 8-1/4")(21 cm)(As req.)                                                                         |
|      | 30705   | Fuel Line (Braided 16")(41 cm)(Use as req.)                                                                        |
|      | 30962   | Fuel Line (Braided 32")(81 cm)(Use as req.)                                                                        |
|      | 26460   | Clamp, Fuel line (Use as required)                                                                                 |
|      | 650665  | Screw, 1/4-15 x 7/8"                                                                                               |
| 300  | 34186A  | Fuel Tank (Incl. 292 & 301) NOTE: These tanks were<br>builtwith different size fuel inlet openings. Tanks with the |
|      |         | 1-3/16" I.D. opening use fuel cap 34210. Tanks with the 1-1/2" I.D. opening use fuel cap 35355.                    |

|      |        | ty Description                                                              |
|------|--------|-----------------------------------------------------------------------------|
| 1    | 35385  | Cylinder (Incl. 2,20,72,72A) (3-1/8" Bore)                                  |
| 2    | 27652  | Pin, Dowel                                                                  |
| 72   | 27642  | Plug, Oil drain                                                             |
| 97   |        | Lockwasher, Heavy split, #10 (Buy loc ally)                                 |
| 127A | 26073  | Washer, Flat (Use as required)                                              |
|      | 650570 | Washer, Flat (Use as required)                                              |
|      | 27896A | * Gasket, Breather cover                                                    |
|      | 28423  | Body, Breather                                                              |
|      | 28424  | Element, Breather                                                           |
|      | 28425  |                                                                             |
|      |        | Cover, Valve spring                                                         |
|      | 35350  | Tube, Breather                                                              |
|      | 650128 | Screw, 10-24 x 1/2"                                                         |
|      | 650597 | Screw, 10-24 x 5/8"                                                         |
|      | 29752  | Nut & Lockwasher, 1/4-28                                                    |
|      | 30593  | Clip, Primer line (Use as required)                                         |
| 207  | 33878  | Link, Governor-to-throttle                                                  |
| 227  | 730127 | Air Cleaner Ass'y. (Incl.238,239,240,241,243,245 & 370)                     |
|      |        | (Use as required)                                                           |
| 007  | 700404 | Air Cleanar Aach, (Iacl. 000, 000, 040, 044, 040, 0, 045) (Id               |
| 221  | 730164 | Air Cleaner Ass'y. (Incl. 238, 239, 240, 241, 243 & 245) (Us                |
|      |        | as required)                                                                |
| 228A | 650824 | Stud, 1/4-20 x 7.33 (Use as required)                                       |
|      | 650851 | Stud, 1/4-20 x 8.1 (Use as required) (Used with drilled thru                |
|      |        | elbow)                                                                      |
|      |        | ,                                                                           |
|      | 27272A | * Gasket, Air cleaner                                                       |
| 239  | 27272A | * Gasket, Air cleaner                                                       |
| 241  | 33266  | Bracket, Air cleaner                                                        |
| 242  | 33267  | Bracket, Air cleaner                                                        |
| 243  | 28820  | Screw, 10-32 x 1/2"                                                         |
|      | 34700  | Element, Air cleaner                                                        |
|      | 33268  | Element, Air cleaner                                                        |
|      | 33269A | Cover, Air cleaner                                                          |
|      | 650513 | Nut, Wing, 1/2-20                                                           |
|      | 33280A | Muffler                                                                     |
|      | 391026 |                                                                             |
| 2100 | 391020 | Muffler (Incl. 284, 284A & 416A) (This spark arresting muffle               |
|      |        | can be used on any model.)                                                  |
| 276  | 31588  | Plate, Muffler locking                                                      |
|      | 650729 | Screw, 5/16-18 x 3-3/16"                                                    |
|      | 26460  | Clamp, Fuel line (Use as required)                                          |
|      | 29673  | * Gasket, Oil fill                                                          |
|      | 35941  | Dipstick (Incl. 306)                                                        |
|      | 34870  | • • •                                                                       |
|      |        | Decal, Instruction Can be used on HM80 with diecast starte                  |
| 370B | 34387  | Decal, Instruction Can be used on HM80 with stamped stee<br>recoil starter. |
|      | 000054 |                                                                             |
| 280  | 632351 | Carburetor (Incl. 184) (Refer to Division 5, Section A, page                |