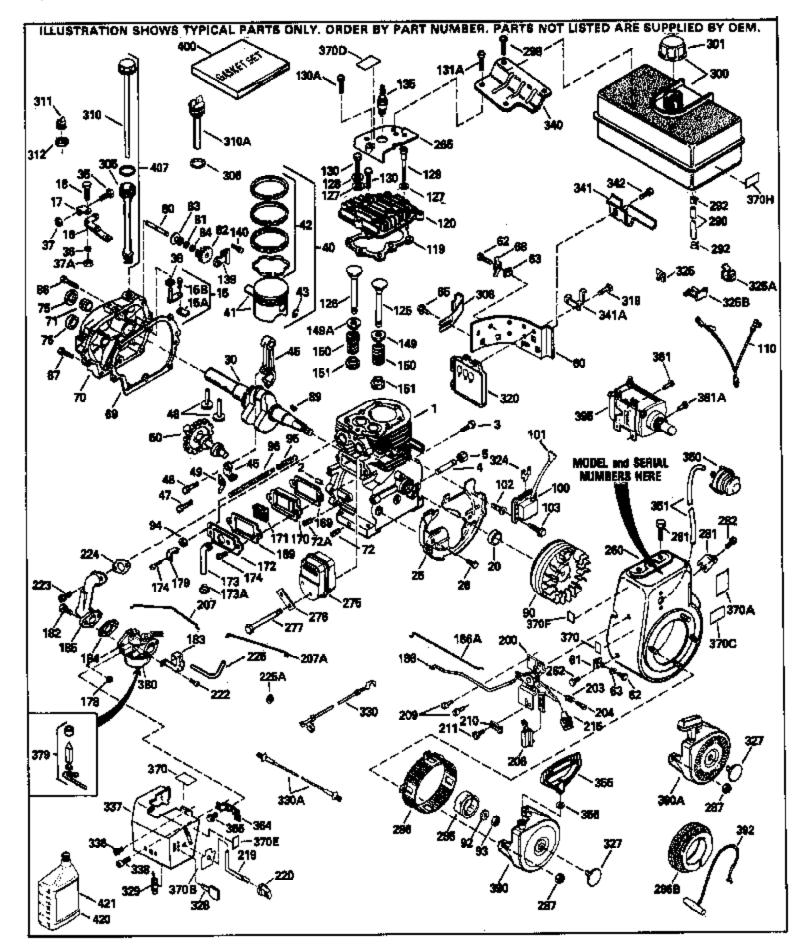

|          |        | ty Description                              |
|----------|--------|---------------------------------------------|
|          | 35385  | Cylinder (Incl. 2,20,72,72A) (3-1/8" Bore)  |
|          | 27652  | Pin, Dowel                                  |
|          | 30699C | Rod Assy., Governor (Incl. 15A & 15B)       |
|          | 30700  | Yoke, Governor                              |
|          | 650494 | Screw, 6-40 x 5/16"                         |
|          | 33454  | Governor Lever Assy.                        |
| 17       | 29916  | Clamp, Governor lever                       |
| 18       | 650548 | Screw, 8-32 x 5/16"                         |
| 25       | 35326  | Baffle, Blower housing                      |
| 26       | 650561 | Screw, 1/4-20 x 5/8"                        |
| 30       | 35441A | Crankshaft                                  |
| 35       | 29826  | Screw, 10-32 x 3/4"                         |
|          | 29918  | Lockwasher, # 8 E.T.                        |
|          | 29216  | Nut & Lockwasher, 10-32 "Keps"              |
|          | 30322  | Locknut, Hex "Keps", 8-32                   |
|          | 29642  | Ring, Retaining                             |
|          | 35373A | Rod Assy., Connecting (Incl. 49)            |
|          | 650908 | Bolt, Connecting rod                        |
|          | 650882 | Bolt, Connecting rod                        |
|          | 34034  | Lifter, Valve                               |
|          |        |                                             |
|          | 35374  | Dipper, Oil                                 |
|          | 35375  | Camshaft (MCR)                              |
|          | 33273A | Extension, Blower housing                   |
|          | 650128 | Screw, 10-24 x 1/2"                         |
|          | 35262  | * Gasket, Cylinder cover                    |
|          | 35376  | Cover, Cylinder (Incl. 75, 80, 311 & 312)   |
|          | 35377  | Bushing, Crankshaft                         |
|          | 27642  | Plug, Oil drain                             |
| 75       | 35319  | Seal, Oil                                   |
| 80       | 31845  | Shaft, Mechanical governor                  |
| 81       | 30590A | Washer, Flat                                |
| 82       | 35378  | Gear Assy., Governor (Incl. 81)             |
| 83       | 30588A | Spool, Governor                             |
| 84       | 29193  | Ring, Retaining                             |
|          | 650833 | Screw, 1/4-20 x 1-3/16"                     |
| 87       | 650832 | Screw, 1/4-20 x 1-11/16"                    |
|          | 32589  | Key, Flywheel                               |
|          | 611091 | Flywheel (w/ring gear)                      |
|          | 650880 | Washer, Belleville                          |
|          | 650881 | Nut, Hex (5/8-18) (Add-on alternator)       |
|          | 33450  | Nut Lock, 10-32                             |
|          | 30886A | Spring, Extension                           |
|          | 30845A |                                             |
| 90<br>97 |        | Bolt, Governor spring adjusting             |
|          | 35135  | Lockwasher, Heavy split, #10 (Buy loc ally) |
|          |        | Lamination Assy., Solid State               |
|          | 610118 | Cover, Spark plug (Use as required)         |
|          | 650872 | Stud, Lamination mounting                   |
|          | 650814 | Screw, Torx T-15, 10-24 x 1"                |
|          | 34041A | * Gasket, Head                              |
|          | 34030A | Head, Cylinder                              |
|          | 27878A | Exhaust Valve (Std.) (Incl. 151)            |
|          | 27880A | Exhaust Valve (1/32" OS) (Incl. 151)        |
| 126      | 34035  | Intake Valve (Std.) (Incl. 151)             |
|          | 34036  | Intake Valve (1/32" OS) (Incl. 151)         |
|          | 650691 | Washer (Use as req., but not w/6021A screw) |
|          | 26073  | Washer, Flat (Use as required)              |
|          | 650570 | Washer, Flat (Use as required)              |
|          | 650690 | Washer, Belleville                          |
| 120      |        |                                             |

|      |         | Description                                                                                                        |
|------|---------|--------------------------------------------------------------------------------------------------------------------|
|      | 650727  | Screw, 5/16-18 x 1-3/4" (Use as requi red)                                                                         |
| 130A | 6021A   | Screw, 5/16-18 x 1-1/2" (Use as required, but do notuse with 650691 washer)                                        |
| 130  | 650694A | Screw, 5/16-18 x 2" (Use as required)                                                                              |
| 131A | 650713  | Screw, 5/16-18 x 5/8" (Use as require d)                                                                           |
|      | 792028  | Screw, 5/16-18 x 7/8" (Use as require d)                                                                           |
|      | 33636   | Resistor Spark Plug (RJ17LM)                                                                                       |
|      | 33369   | Bracket, Governor gear                                                                                             |
|      | 650836  | Screw, $10-24 \times 1/2$ "                                                                                        |
|      |         |                                                                                                                    |
|      | 35862   | Seal Assy., Intake valve                                                                                           |
|      | 27882   | Cap, Upper valve spring                                                                                            |
|      | 27881   | Spring, Valve                                                                                                      |
|      | 32581   | Cap, Lower valve spring                                                                                            |
|      | 27896A  | * Gasket, Breather cover                                                                                           |
|      | 28423   | Body, Breather                                                                                                     |
| 171  | 28424   | Element, Breather                                                                                                  |
| 172  | 28425   | Cover, Valve spring                                                                                                |
|      | 35350   | Tube, Breather                                                                                                     |
|      | 650128  | Screw, 10-24 x 1/2"                                                                                                |
|      | 650597  | Screw, 10-24 x 5/8"                                                                                                |
|      | 29752   | Nut & Lockwasher, 1/4-28                                                                                           |
|      | 30593   | Clip, Primer line (Use as required)                                                                                |
|      | 30088A  | Screw, 1/4-28 x 1"                                                                                                 |
|      | 33263   | * Gasket, Carburetor                                                                                               |
|      |         | •                                                                                                                  |
|      | 34707   | Pipe, Intake                                                                                                       |
|      | 610973  | Terminal Assy. (Use as required)                                                                                   |
|      | 33878   | Link, Governor-to-throttle                                                                                         |
|      | 650378  | Screw, Torx T-30, 5/16-18 x 1-1/8 "                                                                                |
|      | 27915A  | * Gasket, Intake pipe                                                                                              |
|      | 650824  | Stud, 1/4-20 x 7.33 (Use as required)                                                                              |
| 228A | 650851  | Stud, 1/4-20 x 8.1 (Use as required) (Used with drilled thru elbow)                                                |
| 242  | 33267   | Bracket, Air cleaner                                                                                               |
|      | 33269A  |                                                                                                                    |
|      |         | Cover, Air cleaner                                                                                                 |
|      | 33375D  | Blower Housing (For electric starter)                                                                              |
|      | 650788  | Screw, 5/16-18 x 3/4" (Use as require d)                                                                           |
|      | 29747B  | Screw, 5/16-24 x 21/32"                                                                                            |
|      | 33272B  | Cover, Cylinder head                                                                                               |
|      | 33280A  | Muffler                                                                                                            |
| 275B | 391026  | Muffler (Incl. 284, 284A & 416A) (This spark arresting muffler can be used on any model.)                          |
| 276  | 31588   | Plate, Muffler locking                                                                                             |
|      | 650729  | Screw, 5/16-18 x 3-3/16"                                                                                           |
|      | 35287   | Cup, Starter                                                                                                       |
|      | 35446   | Screen, Starter (Stationary)                                                                                       |
|      | 29752   |                                                                                                                    |
|      |         | Nut & Lockwasher, 1/4-28<br>Fuel Line (Braided 8.1/4")(21 cm)(As reg.)                                             |
|      | 29774   | Fuel Line (Braided 8-1/4")(21 cm)(As req.)                                                                         |
|      | 30705   | Fuel Line (Braided 16")(41 cm)(Use as req.)                                                                        |
|      | 30962   | Fuel Line (Braided 32")(81 cm)(Use as req.)                                                                        |
|      | 26460   | Clamp, Fuel line (Use as required)                                                                                 |
|      | 650665  | Screw, 1/4-15 x 7/8"                                                                                               |
| 300  | 34186A  | Fuel Tank (Incl. 292 & 301) NOTE: These tanks were<br>builtwith different size fuel inlet openings. Tanks with the |
|      |         | 1-3/16" I.D. opening use fuel cap 34210. Tanks with the 1-1/2" I.D. opening use fuel cap 35355.                    |

|                                                              | Part Number                                                                                      | Qty Description                                                                                                                                                                                                                                                                                                                                                                        |
|--------------------------------------------------------------|--------------------------------------------------------------------------------------------------|----------------------------------------------------------------------------------------------------------------------------------------------------------------------------------------------------------------------------------------------------------------------------------------------------------------------------------------------------------------------------------------|
| 301                                                          | 33032                                                                                            | Fuel Cap (Red Plastic) (Spurt Resistant, Low Profile) (1-3/16"<br>I.D.)                                                                                                                                                                                                                                                                                                                |
| 301                                                          | 34210                                                                                            | Fuel Cap (Red Plastic) (Spurt Resistant, High Profile)<br>(1-3/16" I.D)                                                                                                                                                                                                                                                                                                                |
| 306<br>310A<br>325<br>325<br>327<br>340<br>341<br>342<br>361 | 35355<br>29673<br>35941<br>29443<br>34246<br>35392<br>34154<br>34155<br>650561<br>30063<br>34387 | Fuel Cap (Red plastic) (1-1/2" I.D.)<br>* Gasket, Oil fill<br>Dipstick (Incl. 306)<br>Clip, Fuel line (Use as required)<br>Clip, Ground wire (Use as required)<br>Plug, Starter<br>Plate, Fuel tank mounting<br>Bracket, Fuel tank mounting<br>Screw, 1/4-20 x 5/8"<br>Screw, Torx T-30, 1/4-20 x 1/2"<br>Decal, Instruction Can be used on HM80 with stamped steel<br>recoil starter. |
| 370<br>370A<br>370J<br>379                                   | 34346<br>34416<br>34686<br>34870<br>631021<br>632351                                             | Decal, Instruction<br>Decal, Instruction<br>Decal, Name<br>Decal, Instruction Can be used on HM80 with diecast starter.<br>Inlet Needle, Seat & Clip Assy.<br>Carburetor (Incl. 184) (Refer to Division 5, Section A, page<br>188 for breakdown or Fiche18A-1, Grid F-5)                                                                                                               |
| 390A                                                         | 590633                                                                                           | Rewind Starter (Refer to Division 5, Section C, page 30 for breakdown or Fiche 18A-1, Grid G-5)                                                                                                                                                                                                                                                                                        |
| 395                                                          | 35763A                                                                                           | Electric Starter Motor (12 Volt) (Refer to service number<br>stamped on end cap of motor, or on decal for identification.<br>Refer to Division 5, Section D, Page 20 for breakdown or<br>Fiche 18A-1, Grids G-9, G-10 or G-11)                                                                                                                                                         |
| 395                                                          | 33329D                                                                                           | Starter Motor Kit (110-120 Volt) This 110-120 volt starter<br>motor kit may have been added to this engine. It can be<br>added only if cylinder hasdrilled and tapped starter mounting<br>bosses and a ring gear flywheel. Refer to service number<br>stamped on end cap of motor, or on decal for identification.<br>Ref                                                              |
| 420                                                          | 33279G<br>730225<br>730226                                                                       | Gasket Set (Incl. items marked*)<br>SAE 30, 4-Cycle Engine Oil (Quart)<br>SAE 5W30, 4-Cycle Engine Oil (Quart)                                                                                                                                                                                                                                                                         |