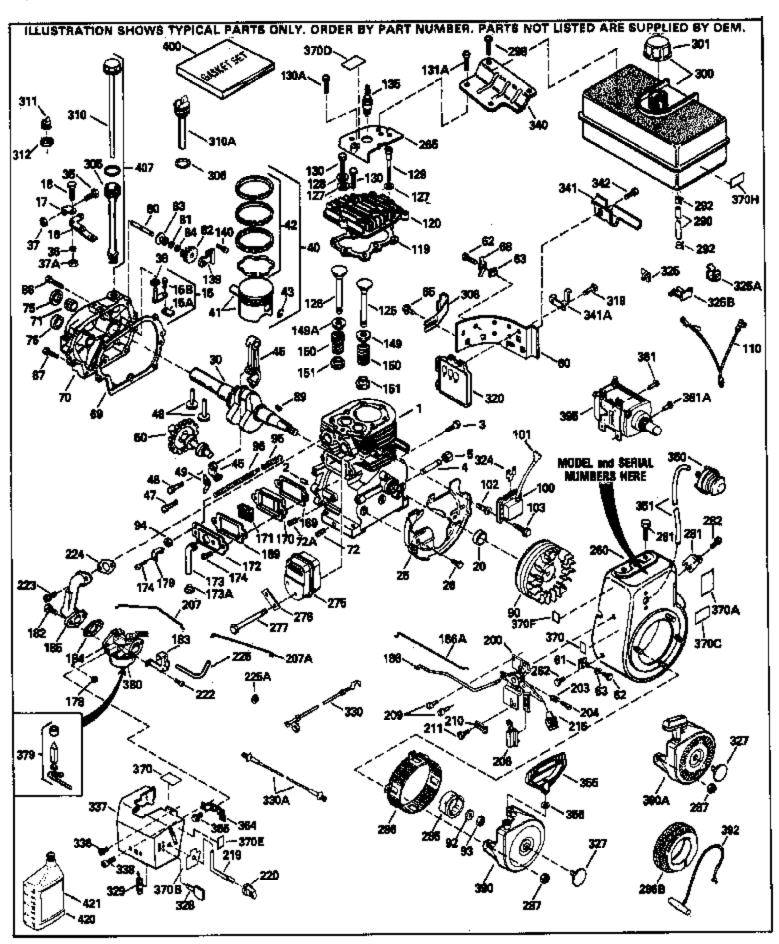

| Ref # | Part Number Qty | Description                                         |
|-------|-----------------|-----------------------------------------------------|
| 1     | 34348B          | Cylinder (Incl.2,20,72,72A) (3-1/8" B ore)          |
| 2     | 27652           | Pin, Dowel                                          |
| 15A   | 30700           | Yoke, Governor                                      |
|       | 650494          | Screw, 6-40 x 5/16"                                 |
|       | 30699C          | Rod Assy., Governor (Incl. 15A & 15B)               |
|       | 33454           | Governor Lever Assy.                                |
|       | 29916           | Clamp, Governor lever                               |
|       | 650548          | Screw, 8-32 x 5/16"                                 |
|       | 34663           | Spring, Speed control                               |
|       | 32630           | Seal, Oil                                           |
|       | 35256A          | Baffle, Blower housing                              |
|       | 650561          | Screw, 1/4-20 x 5/8"                                |
|       | 33365B          |                                                     |
|       | 29826           | Crankshaft (Incl. 108 & 109)<br>Screw, 10-32 x 3/4" |
|       |                 |                                                     |
|       | 29918           | Lockwasher, #8 E.T.                                 |
|       | 30322           | Locknut, Hex "Keps", 8-32                           |
|       | 29216           | Nut & Lockwasher, 10-32 "Keps"                      |
|       | 29642           | Ring, Retaining                                     |
|       | 34552           | Piston, Pin & Ring Set (Std.) (3-1/8")              |
|       | 34553           | Piston, Pin & Ring Set (.010" OS)                   |
|       | 34554           | Piston, Pin & Ring Set (.020" OS)                   |
|       | 34329A          | Piston & Pin Ass'y.(Std)(Incl.43)(3-1 /8")          |
|       | 34330A          | Piston & Pin Ass'y. (.010" OS)(Incl. 43)            |
|       | 34331A          | Piston & Pin Ass'y. (.020" OS)(Incl. 43)            |
|       | 34332           | Ring Set (Std.) (3-1/8" Bore)                       |
|       | 34333           | Ring Set (.010" OS)                                 |
| 42    | 34334           | Ring Set (.020" OS)                                 |
| 43    | 27888           | Ring, Piston pin retaining                          |
| 45    | 32591C          | Rod Assy., Connecting (Incl. 49)                    |
| 47    | 650662C         | Bolt, Connecting rod (2 pieces)                     |
| 48    | 34034           | Lifter, Valve                                       |
| 49    | 34242           | Dipper, Oil                                         |
| 50    | 34143           | Camshaft (MCR)                                      |
| 60    | 33273A          | Extension, Blower housing                           |
| 65    | 650128          | Screw, 10-24 x 1/2"                                 |
| 69    | 35262           | * Gasket, Cylinder cover                            |
|       | 33367B          | Cylinder Cover (Incl. 71, 75, 80, 311 & 312)        |
|       | 33368           | Bushing, Crankshaft                                 |
|       | 9556            | Plug, Pipe                                          |
|       | 27642           | Plug, Oil drain                                     |
|       | 31950           | Seal, Oil                                           |
|       | 31845           | Shaft, Mechanical governor                          |
|       | 30590A          | Washer, Flat                                        |
|       | 30591           | Gear Assy., Governor (Incl. 81)                     |
|       | 30588A          | Spool, Governor                                     |
|       | 29193           | Ring, Retaining                                     |
|       | 650833          | Screw, 1/4-20 x 1-3/16"                             |
|       | 650832          | Screw, 1/4-20 x 1-11/16"                            |
|       | 32589           | Key, Flywheel                                       |
|       | 650815          | Washer, Belleville                                  |
|       | 8116            | •                                                   |
|       | 0110            | Nut, Hex (1/2-20)                                   |
| 97    | 610119          | Lockwasher, Heavy split, #10 (Buy loc ally)         |
|       | 610118          | Cover, Spark plug (Use as required)                 |
|       | 650489          | Screw, 1/4-20 x 5/8"                                |
|       | 34041A          | * Gasket, Head                                      |
|       | 34030A          | Head, Cylinder                                      |
|       | 27878A          | Exhaust Valve (Std.) (Incl. 151)                    |
| 125   | 27880A          | Exhaust Valve (1/32" OS) (Incl. 151)                |
|       |                 |                                                     |

| Ref # | Part Number | Qty |                                                                |
|-------|-------------|-----|----------------------------------------------------------------|
| 126   | 34035       |     | Intake Valve (Std.) (Incl. 151)                                |
| 126   | 34036       |     | Intake Valve (1/32" OS) (Incl. 151)                            |
| 127A  | 26073       |     | Washer, Flat (Use as required)                                 |
| 127A  | 650570      |     | Washer, Flat (Use as required)                                 |
|       | 650691      |     | Washer (Use as req., but not w/6021A screw)                    |
|       | 650690      |     | Washer, Belleville                                             |
|       | 650727      |     | Screw, 5/16-18 x 1-3/4" (Use as requi red)                     |
|       | 650694A     |     | Screw, 5/16-18 x 2" (Use as required)                          |
|       | 6021A       |     | Screw, 5/16-18 x 1-1/2" (Use as required, but do notuse with   |
| 130A  | 002 IA      |     | ·                                                              |
|       |             |     | 650691 washer)                                                 |
| 131A  | 650713      |     | Screw, 5/16-18 x 5/8" (Use as require d)                       |
| 131A  | 792028      |     | Screw, 5/16-18 x 7/8" (Use as require d)                       |
|       | 33636       |     | Resistor Spark Plug (RJ17LM)                                   |
|       | 33369       |     | Bracket, Governor gear                                         |
|       | 650836      |     | Screw, 10-24 x 1/2"                                            |
|       | 35862       |     | Seal Assy., Intake valve                                       |
|       | 27882       |     | Cap, Upper valve spring                                        |
|       |             |     |                                                                |
|       | 27881       |     | Spring, Valve                                                  |
|       | 32581       |     | Cap, Lower valve spring                                        |
|       | 27896A      |     | * Gasket, Breather cover                                       |
|       | 28423       |     | Body, Breather                                                 |
|       | 28424       |     | Element, Breather                                              |
|       | 28425       |     | Cover, Valve spring                                            |
| 173   | 35350       |     | Tube, Breather                                                 |
| 174   | 650128      |     | Screw, 10-24 x 1/2"                                            |
| 174   | 650597      |     | Screw, 10-24 x 5/8"                                            |
|       | 29752       |     | Nut & Lockwasher, 1/4-28                                       |
|       | 30593       |     | Clip, Primer line (Use as required)                            |
|       | 30088A      |     | Screw, 1/4-28 x 1"                                             |
|       | 33263       |     | * Gasket, Carburetor                                           |
|       | 34707       |     | Pipe, Intake                                                   |
|       | 34661       |     | Link, Governor                                                 |
|       | 34664       |     | •                                                              |
|       |             |     | Control Bracket (Incl.19,203,204,206, 209)                     |
|       | 31342       |     | Spring, Compression                                            |
|       | 650549      |     | Screw, 5-40 x 7/16"                                            |
|       | 610973      |     | Terminal Assy. (Use as required)                               |
|       | 33878       |     | Link, Governor-to-throttle                                     |
|       | 650821      |     | Screw, 10-32 x 1/2"                                            |
|       | 27793       |     | Clip, Conduit                                                  |
|       | 28942       |     | Screw, 10-32 x 3/8"                                            |
|       | 650378      |     | Screw, Torx T-30, 5/16-18 x 1-1/8 "                            |
| 224   | 27915A      |     | * Gasket, Intake pipe                                          |
| 228A  | 650824      |     | Stud, 1/4-20 x 7.33 (Use as required)                          |
| 228A  | 650851      |     | Stud, 1/4-20 x 8.1 (Use as required) (Used with drilled thru   |
|       |             |     | elbow)                                                         |
| 0.40  | 00007       |     | •                                                              |
|       | 33267       |     | Bracket, Air cleaner                                           |
|       | 33269A      |     | Cover, Air cleaner                                             |
|       | 33375D      |     | Blower Housing (For electric starter)                          |
|       | 650788      |     | Screw, 5/16-18 x 3/4" (Use as require d)                       |
| 262   | 29747B      |     | Screw, 5/16-24 x 21/32"                                        |
| 265   | 33272B      |     | Cover, Cylinder head                                           |
|       | 33280A      |     | Muffler                                                        |
|       | 391026      |     | Muffler (Incl. 284, 284A & 416A) (This spark arresting muffler |
| 2.00  |             |     | can be used on any model.)                                     |
|       |             |     | • ,                                                            |
|       | 31588       |     | Plate, Muffler locking                                         |
| 277   | 650729      |     | Screw, 5/16-18 x 3-3/16"                                       |
|       |             |     |                                                                |

| Ref # | Part Number ( | Oty Description                                                |
|-------|---------------|----------------------------------------------------------------|
| 281   | 33013         | Cover, Starter bubble                                          |
| 282   | 650760        | Screw, 8-32 x 3/8"                                             |
| 285   | 32125         | Cup, Starter                                                   |
|       | 35446         | Screen, Starter (Stationary)                                   |
|       | 29752         | Nut & Lockwasher, 1/4-28                                       |
|       | 29774         | Fuel Line (Braided 8-1/4")(21 cm)(As req.)                     |
|       | 30705         |                                                                |
|       |               | Fuel Line (Braided 16")(41 cm)(Use as req.)                    |
|       | 30962         | Fuel Line (Braided 32")(81 cm)(Use as req.)                    |
|       | 26460         | Clamp, Fuel line (Use as required)                             |
|       | 650665        | Screw, 1/4-15 x 7/8"                                           |
| 300   | 34156A        | Fuel Tank (Incl. 292 & 301) NOTE: These tanks were             |
|       |               | builtwith different size fuel inlet openings. Tanks with the   |
|       |               | 1-3/16" I.D. opening use fuel cap 34210. Tanks with the        |
|       |               | 1-1/2" I.D. opening use fuel cap 35355.                        |
| 201   | 410144B       | Fuel Can (Minita Plantia)(Std)(1.1/2" LD.)                     |
|       |               | Fuel Cap (White Plastic)(Std)(1-1/2" I.D.)                     |
| 301   | 33032         | Fuel Cap (Red Plastic) (Spurt Resistant, Low Profile) (1-3/16" |
|       |               | I.D.)                                                          |
| 301   | 34210         | Fuel Cap (Red Plastic) (Spurt Resistant, High Profile)         |
|       |               | (1-3/16" I.D)                                                  |
|       |               |                                                                |
|       | 35355         | Fuel Cap (Red plastic) (1-1/2" I.D.)                           |
|       | 29673         | * Gasket, Oil fill                                             |
| 310   | 31297         | Dipstick (Incl. 306)                                           |
| 310A  | 35941         | Dipstick (Incl. 306)                                           |
| 325   | 29443         | Clip, Fuel line (Use as required)                              |
| 325   | 34246         | Clip, Ground wire (Use as required)                            |
| 327   | 35392         | Plug, Starter                                                  |
| 340   | 34154         | Plate, Fuel tank mounting                                      |
| 341   | 34155         | Bracket, Fuel tank mounting                                    |
|       | 650561        | Screw, 1/4-20 x 5/8"                                           |
|       | 34346         | Decal, Instruction                                             |
|       | 34387         | Decal, Instruction Can be used on HM80 with stamped steel      |
| Orob  | 0.1001        | recoil starter.                                                |
|       |               |                                                                |
|       | 34686         | Decal, Name                                                    |
| 370J  | 34870         | Decal, Instruction Can be used on HM80 with diecast starter.   |
| 379   | 631021        | Inlet Needle, Seat & Clip Assy.                                |
| 380   | 632351        | Carburetor (Incl. 184) (Refer to Division 5, Section A, page   |
|       |               | 188 for breakdown or Fiche18A-1, Grid F-5)                     |
| 0004  | 50000         | •                                                              |
| 390A  | 590633        | Rewind Starter (Refer to Division 5, Section C, page 30 for    |
|       |               | breakdown or Fiche 18A-1, Grid G-5)                            |
| 395   | 33329D        | Starter Motor Kit (110-120 Volt) This 110-120 volt starter     |
|       | 333232        | motor kit may have been added to this engine. It can be        |
|       |               | added only if cylinder hasdrilled and tapped starter mounting  |
|       |               | bosses and a ring gear flywheel. Refer to service number       |
|       |               | stamped on end cap of motor, or on decal for identification.   |
|       |               | Ref                                                            |
|       |               |                                                                |
| 400   | 33279G        | Gasket Set (Incl. items marked*)                               |
| 420   | 730225        | SAE 30, 4-Cycle Engine Oil (Quart)                             |
| 421   | 730226        | SAE 5W30, 4-Cycle Engine Oil (Quart)                           |
|       |               | ,                                                              |