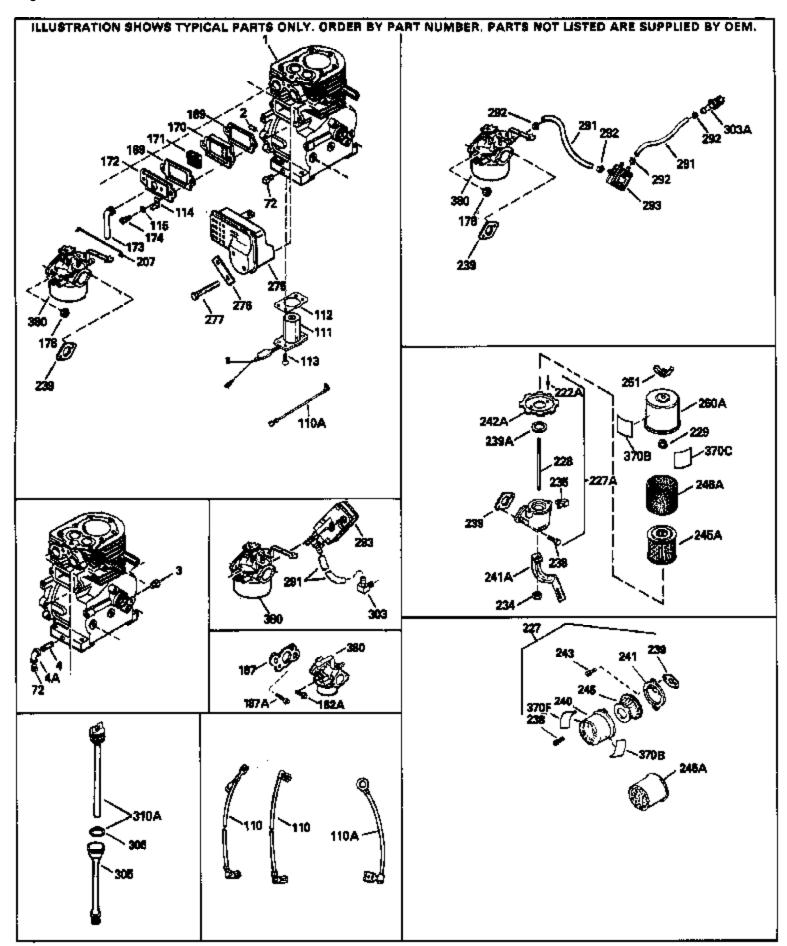

| Ref # | Part Number | Qty |                                                                |
|-------|-------------|-----|----------------------------------------------------------------|
| 126   | 34035       |     | Intake Valve (Std.) (Incl. 151)                                |
| 126   | 34036       |     | Intake Valve (1/32" OS) (Incl. 151)                            |
| 127A  | 26073       |     | Washer, Flat (Use as required)                                 |
| 127A  | 650570      |     | Washer, Flat (Use as required)                                 |
|       | 650691      |     | Washer (Use as req., but not w/6021A screw)                    |
|       | 650690      |     | Washer, Belleville                                             |
|       | 650727      |     | Screw, 5/16-18 x 1-3/4" (Use as requi red)                     |
|       | 650694A     |     | Screw, 5/16-18 x 2" (Use as required)                          |
|       | 6021A       |     | Screw, 5/16-18 x 1-1/2" (Use as required, but do notuse with   |
| 130A  | 002 IA      |     | ·                                                              |
|       |             |     | 650691 washer)                                                 |
| 131A  | 650713      |     | Screw, 5/16-18 x 5/8" (Use as require d)                       |
| 131A  | 792028      |     | Screw, 5/16-18 x 7/8" (Use as require d)                       |
|       | 33636       |     | Resistor Spark Plug (RJ17LM)                                   |
|       | 33369       |     | Bracket, Governor gear                                         |
|       | 650836      |     | Screw, 10-24 x 1/2"                                            |
|       | 35862       |     | Seal Assy., Intake valve                                       |
|       | 27882       |     | Cap, Upper valve spring                                        |
|       |             |     |                                                                |
|       | 27881       |     | Spring, Valve                                                  |
|       | 32581       |     | Cap, Lower valve spring                                        |
|       | 27896A      |     | * Gasket, Breather cover                                       |
|       | 28423       |     | Body, Breather                                                 |
|       | 28424       |     | Element, Breather                                              |
|       | 28425       |     | Cover, Valve spring                                            |
| 173   | 35350       |     | Tube, Breather                                                 |
| 174   | 650128      |     | Screw, 10-24 x 1/2"                                            |
| 174   | 650597      |     | Screw, 10-24 x 5/8"                                            |
|       | 29752       |     | Nut & Lockwasher, 1/4-28                                       |
|       | 30593       |     | Clip, Primer line (Use as required)                            |
|       | 30088A      |     | Screw, 1/4-28 x 1"                                             |
|       | 33263       |     | * Gasket, Carburetor                                           |
|       | 34707       |     | Pipe, Intake                                                   |
|       | 34661       |     | Link, Governor                                                 |
|       | 34664       |     | •                                                              |
|       |             |     | Control Bracket (Incl.19,203,204,206, 209)                     |
|       | 31342       |     | Spring, Compression                                            |
|       | 650549      |     | Screw, 5-40 x 7/16"                                            |
|       | 610973      |     | Terminal Assy. (Use as required)                               |
|       | 33878       |     | Link, Governor-to-throttle                                     |
|       | 650821      |     | Screw, 10-32 x 1/2"                                            |
|       | 27793       |     | Clip, Conduit                                                  |
|       | 28942       |     | Screw, 10-32 x 3/8"                                            |
|       | 650378      |     | Screw, Torx T-30, 5/16-18 x 1-1/8 "                            |
| 224   | 27915A      |     | * Gasket, Intake pipe                                          |
| 228A  | 650824      |     | Stud, 1/4-20 x 7.33 (Use as required)                          |
| 228A  | 650851      |     | Stud, 1/4-20 x 8.1 (Use as required) (Used with drilled thru   |
|       |             |     | elbow)                                                         |
| 0.40  | 00007       |     | •                                                              |
|       | 33267       |     | Bracket, Air cleaner                                           |
|       | 33269A      |     | Cover, Air cleaner                                             |
|       | 33375D      |     | Blower Housing (For electric starter)                          |
|       | 650788      |     | Screw, 5/16-18 x 3/4" (Use as require d)                       |
| 262   | 29747B      |     | Screw, 5/16-24 x 21/32"                                        |
| 265   | 33272B      |     | Cover, Cylinder head                                           |
|       | 33280A      |     | Muffler                                                        |
|       | 391026      |     | Muffler (Incl. 284, 284A & 416A) (This spark arresting muffler |
| 2.00  |             |     | can be used on any model.)                                     |
|       |             |     | • ,                                                            |
|       | 31588       |     | Plate, Muffler locking                                         |
| 277   | 650729      |     | Screw, 5/16-18 x 3-3/16"                                       |
|       |             |     |                                                                |

| Ref # | Part Number ( | Oty Description                                                |
|-------|---------------|----------------------------------------------------------------|
| 281   | 33013         | Cover, Starter bubble                                          |
| 282   | 650760        | Screw, 8-32 x 3/8"                                             |
| 285   | 32125         | Cup, Starter                                                   |
|       | 35446         | Screen, Starter (Stationary)                                   |
|       | 29752         | Nut & Lockwasher, 1/4-28                                       |
|       | 29774         | Fuel Line (Braided 8-1/4")(21 cm)(As req.)                     |
|       | 30705         |                                                                |
|       |               | Fuel Line (Braided 16")(41 cm)(Use as req.)                    |
|       | 30962         | Fuel Line (Braided 32")(81 cm)(Use as req.)                    |
|       | 26460         | Clamp, Fuel line (Use as required)                             |
|       | 650665        | Screw, 1/4-15 x 7/8"                                           |
| 300   | 34156A        | Fuel Tank (Incl. 292 & 301) NOTE: These tanks were             |
|       |               | builtwith different size fuel inlet openings. Tanks with the   |
|       |               | 1-3/16" I.D. opening use fuel cap 34210. Tanks with the        |
|       |               | 1-1/2" I.D. opening use fuel cap 35355.                        |
| 201   | 410144B       | Fuel Can (Minita Plantia)(Std)(1.1/2" LD.)                     |
|       |               | Fuel Cap (White Plastic)(Std)(1-1/2" I.D.)                     |
| 301   | 33032         | Fuel Cap (Red Plastic) (Spurt Resistant, Low Profile) (1-3/16" |
|       |               | I.D.)                                                          |
| 301   | 34210         | Fuel Cap (Red Plastic) (Spurt Resistant, High Profile)         |
|       |               | (1-3/16" I.D)                                                  |
|       |               |                                                                |
|       | 35355         | Fuel Cap (Red plastic) (1-1/2" I.D.)                           |
|       | 29673         | * Gasket, Oil fill                                             |
| 310   | 31297         | Dipstick (Incl. 306)                                           |
| 310A  | 35941         | Dipstick (Incl. 306)                                           |
| 325   | 29443         | Clip, Fuel line (Use as required)                              |
| 325   | 34246         | Clip, Ground wire (Use as required)                            |
| 327   | 35392         | Plug, Starter                                                  |
| 340   | 34154         | Plate, Fuel tank mounting                                      |
| 341   | 34155         | Bracket, Fuel tank mounting                                    |
|       | 650561        | Screw, 1/4-20 x 5/8"                                           |
|       | 34346         | Decal, Instruction                                             |
|       | 34387         | Decal, Instruction Can be used on HM80 with stamped steel      |
| Orob  | 0.1001        | recoil starter.                                                |
|       |               |                                                                |
|       | 34686         | Decal, Name                                                    |
| 370J  | 34870         | Decal, Instruction Can be used on HM80 with diecast starter.   |
| 379   | 631021        | Inlet Needle, Seat & Clip Assy.                                |
| 380   | 632351        | Carburetor (Incl. 184) (Refer to Division 5, Section A, page   |
|       |               | 188 for breakdown or Fiche18A-1, Grid F-5)                     |
| 0004  | 50000         | •                                                              |
| 390A  | 590633        | Rewind Starter (Refer to Division 5, Section C, page 30 for    |
|       |               | breakdown or Fiche 18A-1, Grid G-5)                            |
| 395   | 33329D        | Starter Motor Kit (110-120 Volt) This 110-120 volt starter     |
|       | 333232        | motor kit may have been added to this engine. It can be        |
|       |               | added only if cylinder hasdrilled and tapped starter mounting  |
|       |               | bosses and a ring gear flywheel. Refer to service number       |
|       |               | stamped on end cap of motor, or on decal for identification.   |
|       |               | Ref                                                            |
|       |               |                                                                |
| 400   | 33279G        | Gasket Set (Incl. items marked*)                               |
| 420   | 730225        | SAE 30, 4-Cycle Engine Oil (Quart)                             |
| 421   | 730226        | SAE 5W30, 4-Cycle Engine Oil (Quart)                           |
|       |               | ,                                                              |