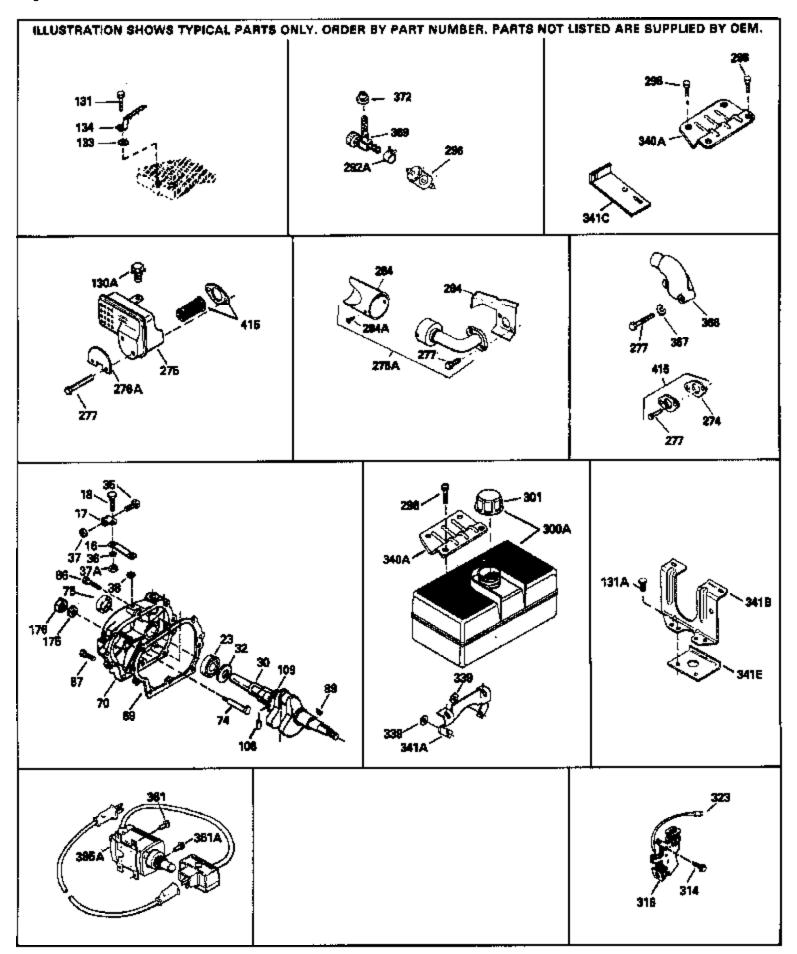

| Ref # | Part Number Qty | Description                                         |
|-------|-----------------|-----------------------------------------------------|
| 1     | 34348B          | Cylinder (Incl.2,20,72,72A) (3-1/8" B ore)          |
| 2     | 27652           | Pin, Dowel                                          |
| 15A   | 30700           | Yoke, Governor                                      |
|       | 650494          | Screw, 6-40 x 5/16"                                 |
|       | 30699C          | Rod Assy., Governor (Incl. 15A & 15B)               |
|       | 33454           | Governor Lever Assy.                                |
|       | 29916           | Clamp, Governor lever                               |
|       | 650548          | Screw, 8-32 x 5/16"                                 |
|       | 34663           | Spring, Speed control                               |
|       | 32630           | Seal, Oil                                           |
|       | 35256A          | Baffle, Blower housing                              |
|       | 650561          | Screw, 1/4-20 x 5/8"                                |
|       | 33365B          |                                                     |
|       | 29826           | Crankshaft (Incl. 108 & 109)<br>Screw, 10-32 x 3/4" |
|       |                 |                                                     |
|       | 29918           | Lockwasher, #8 E.T.                                 |
|       | 30322           | Locknut, Hex "Keps", 8-32                           |
|       | 29216           | Nut & Lockwasher, 10-32 "Keps"                      |
|       | 29642           | Ring, Retaining                                     |
|       | 34552           | Piston, Pin & Ring Set (Std.) (3-1/8")              |
|       | 34553           | Piston, Pin & Ring Set (.010" OS)                   |
|       | 34554           | Piston, Pin & Ring Set (.020" OS)                   |
|       | 34329A          | Piston & Pin Ass'y.(Std)(Incl.43)(3-1 /8")          |
|       | 34330A          | Piston & Pin Ass'y. (.010" OS)(Incl. 43)            |
|       | 34331A          | Piston & Pin Ass'y. (.020" OS)(Incl. 43)            |
|       | 34332           | Ring Set (Std.) (3-1/8" Bore)                       |
|       | 34333           | Ring Set (.010" OS)                                 |
| 42    | 34334           | Ring Set (.020" OS)                                 |
| 43    | 27888           | Ring, Piston pin retaining                          |
| 45    | 32591C          | Rod Assy., Connecting (Incl. 49)                    |
| 47    | 650662C         | Bolt, Connecting rod (2 pieces)                     |
| 48    | 34034           | Lifter, Valve                                       |
| 49    | 34242           | Dipper, Oil                                         |
| 50    | 34143           | Camshaft (MCR)                                      |
| 60    | 33273A          | Extension, Blower housing                           |
| 65    | 650128          | Screw, 10-24 x 1/2"                                 |
| 69    | 35262           | * Gasket, Cylinder cover                            |
|       | 33367B          | Cylinder Cover (Incl. 71, 75, 80, 311 & 312)        |
|       | 33368           | Bushing, Crankshaft                                 |
|       | 9556            | Plug, Pipe                                          |
|       | 27642           | Plug, Oil drain                                     |
|       | 31950           | Seal, Oil                                           |
|       | 31845           | Shaft, Mechanical governor                          |
|       | 30590A          | Washer, Flat                                        |
|       | 30591           | Gear Assy., Governor (Incl. 81)                     |
|       | 30588A          | Spool, Governor                                     |
|       | 29193           | Ring, Retaining                                     |
|       | 650833          | Screw, 1/4-20 x 1-3/16"                             |
|       | 650832          | Screw, 1/4-20 x 1-11/16"                            |
|       | 32589           | Key, Flywheel                                       |
|       | 650815          | Washer, Belleville                                  |
|       | 8116            | •                                                   |
|       | 0110            | Nut, Hex (1/2-20)                                   |
| 97    | 610119          | Lockwasher, Heavy split, #10 (Buy loc ally)         |
|       | 610118          | Cover, Spark plug (Use as required)                 |
|       | 650489          | Screw, 1/4-20 x 5/8"                                |
|       | 34041A          | * Gasket, Head                                      |
|       | 34030A          | Head, Cylinder                                      |
|       | 27878A          | Exhaust Valve (Std.) (Incl. 151)                    |
| 125   | 27880A          | Exhaust Valve (1/32" OS) (Incl. 151)                |
|       |                 |                                                     |

| Ref # | Part Number | Qty |                                                                |
|-------|-------------|-----|----------------------------------------------------------------|
| 126   | 34035       |     | Intake Valve (Std.) (Incl. 151)                                |
| 126   | 34036       |     | Intake Valve (1/32" OS) (Incl. 151)                            |
| 127A  | 26073       |     | Washer, Flat (Use as required)                                 |
| 127A  | 650570      |     | Washer, Flat (Use as required)                                 |
|       | 650691      |     | Washer (Use as req., but not w/6021A screw)                    |
|       | 650690      |     | Washer, Belleville                                             |
|       | 650727      |     | Screw, 5/16-18 x 1-3/4" (Use as requi red)                     |
|       | 650694A     |     | Screw, 5/16-18 x 2" (Use as required)                          |
|       | 6021A       |     | Screw, 5/16-18 x 1-1/2" (Use as required, but do notuse with   |
| 130A  | 002 IA      |     | ·                                                              |
|       |             |     | 650691 washer)                                                 |
| 131A  | 650713      |     | Screw, 5/16-18 x 5/8" (Use as require d)                       |
| 131A  | 792028      |     | Screw, 5/16-18 x 7/8" (Use as require d)                       |
|       | 33636       |     | Resistor Spark Plug (RJ17LM)                                   |
|       | 33369       |     | Bracket, Governor gear                                         |
|       | 650836      |     | Screw, 10-24 x 1/2"                                            |
|       | 35862       |     | Seal Assy., Intake valve                                       |
|       | 27882       |     | Cap, Upper valve spring                                        |
|       |             |     |                                                                |
|       | 27881       |     | Spring, Valve                                                  |
|       | 32581       |     | Cap, Lower valve spring                                        |
|       | 27896A      |     | * Gasket, Breather cover                                       |
|       | 28423       |     | Body, Breather                                                 |
|       | 28424       |     | Element, Breather                                              |
|       | 28425       |     | Cover, Valve spring                                            |
| 173   | 35350       |     | Tube, Breather                                                 |
| 174   | 650128      |     | Screw, 10-24 x 1/2"                                            |
| 174   | 650597      |     | Screw, 10-24 x 5/8"                                            |
|       | 29752       |     | Nut & Lockwasher, 1/4-28                                       |
|       | 30593       |     | Clip, Primer line (Use as required)                            |
|       | 30088A      |     | Screw, 1/4-28 x 1"                                             |
|       | 33263       |     | * Gasket, Carburetor                                           |
|       | 34707       |     | Pipe, Intake                                                   |
|       | 34661       |     | Link, Governor                                                 |
|       | 34664       |     | •                                                              |
|       |             |     | Control Bracket (Incl.19,203,204,206, 209)                     |
|       | 31342       |     | Spring, Compression                                            |
|       | 650549      |     | Screw, 5-40 x 7/16"                                            |
|       | 610973      |     | Terminal Assy. (Use as required)                               |
|       | 33878       |     | Link, Governor-to-throttle                                     |
|       | 650821      |     | Screw, 10-32 x 1/2"                                            |
|       | 27793       |     | Clip, Conduit                                                  |
|       | 28942       |     | Screw, 10-32 x 3/8"                                            |
|       | 650378      |     | Screw, Torx T-30, 5/16-18 x 1-1/8 "                            |
| 224   | 27915A      |     | * Gasket, Intake pipe                                          |
| 228A  | 650824      |     | Stud, 1/4-20 x 7.33 (Use as required)                          |
| 228A  | 650851      |     | Stud, 1/4-20 x 8.1 (Use as required) (Used with drilled thru   |
|       |             |     | elbow)                                                         |
| 0.40  | 00007       |     | •                                                              |
|       | 33267       |     | Bracket, Air cleaner                                           |
|       | 33269A      |     | Cover, Air cleaner                                             |
|       | 33375D      |     | Blower Housing (For electric starter)                          |
|       | 650788      |     | Screw, 5/16-18 x 3/4" (Use as require d)                       |
| 262   | 29747B      |     | Screw, 5/16-24 x 21/32"                                        |
| 265   | 33272B      |     | Cover, Cylinder head                                           |
|       | 33280A      |     | Muffler                                                        |
|       | 391026      |     | Muffler (Incl. 284, 284A & 416A) (This spark arresting muffler |
| 2.00  |             |     | can be used on any model.)                                     |
|       |             |     | • ,                                                            |
|       | 31588       |     | Plate, Muffler locking                                         |
| 277   | 650729      |     | Screw, 5/16-18 x 3-3/16"                                       |
|       |             |     |                                                                |

| Ref # | Part Number ( | Oty Description                                                |
|-------|---------------|----------------------------------------------------------------|
| 281   | 33013         | Cover, Starter bubble                                          |
| 282   | 650760        | Screw, 8-32 x 3/8"                                             |
| 285   | 32125         | Cup, Starter                                                   |
|       | 35446         | Screen, Starter (Stationary)                                   |
|       | 29752         | Nut & Lockwasher, 1/4-28                                       |
|       | 29774         | Fuel Line (Braided 8-1/4")(21 cm)(As req.)                     |
|       | 30705         |                                                                |
|       |               | Fuel Line (Braided 16")(41 cm)(Use as req.)                    |
|       | 30962         | Fuel Line (Braided 32")(81 cm)(Use as req.)                    |
|       | 26460         | Clamp, Fuel line (Use as required)                             |
|       | 650665        | Screw, 1/4-15 x 7/8"                                           |
| 300   | 34156A        | Fuel Tank (Incl. 292 & 301) NOTE: These tanks were             |
|       |               | builtwith different size fuel inlet openings. Tanks with the   |
|       |               | 1-3/16" I.D. opening use fuel cap 34210. Tanks with the        |
|       |               | 1-1/2" I.D. opening use fuel cap 35355.                        |
| 201   | 410144B       | Fuel Can (Minita Plantia)(Std)(1.1/2" LD.)                     |
|       |               | Fuel Cap (White Plastic)(Std)(1-1/2" I.D.)                     |
| 301   | 33032         | Fuel Cap (Red Plastic) (Spurt Resistant, Low Profile) (1-3/16" |
|       |               | I.D.)                                                          |
| 301   | 34210         | Fuel Cap (Red Plastic) (Spurt Resistant, High Profile)         |
|       |               | (1-3/16" I.D)                                                  |
|       |               |                                                                |
|       | 35355         | Fuel Cap (Red plastic) (1-1/2" I.D.)                           |
|       | 29673         | * Gasket, Oil fill                                             |
| 310   | 31297         | Dipstick (Incl. 306)                                           |
| 310A  | 35941         | Dipstick (Incl. 306)                                           |
| 325   | 29443         | Clip, Fuel line (Use as required)                              |
| 325   | 34246         | Clip, Ground wire (Use as required)                            |
| 327   | 35392         | Plug, Starter                                                  |
| 340   | 34154         | Plate, Fuel tank mounting                                      |
| 341   | 34155         | Bracket, Fuel tank mounting                                    |
|       | 650561        | Screw, 1/4-20 x 5/8"                                           |
|       | 34346         | Decal, Instruction                                             |
|       | 34387         | Decal, Instruction Can be used on HM80 with stamped steel      |
| Orob  | 0.1001        | recoil starter.                                                |
|       |               |                                                                |
|       | 34686         | Decal, Name                                                    |
| 370J  | 34870         | Decal, Instruction Can be used on HM80 with diecast starter.   |
| 379   | 631021        | Inlet Needle, Seat & Clip Assy.                                |
| 380   | 632351        | Carburetor (Incl. 184) (Refer to Division 5, Section A, page   |
|       |               | 188 for breakdown or Fiche18A-1, Grid F-5)                     |
| 0004  | 50000         | •                                                              |
| 390A  | 590633        | Rewind Starter (Refer to Division 5, Section C, page 30 for    |
|       |               | breakdown or Fiche 18A-1, Grid G-5)                            |
| 395   | 33329D        | Starter Motor Kit (110-120 Volt) This 110-120 volt starter     |
|       | 333232        | motor kit may have been added to this engine. It can be        |
|       |               | added only if cylinder hasdrilled and tapped starter mounting  |
|       |               | bosses and a ring gear flywheel. Refer to service number       |
|       |               | stamped on end cap of motor, or on decal for identification.   |
|       |               | Ref                                                            |
|       |               |                                                                |
| 400   | 33279G        | Gasket Set (Incl. items marked*)                               |
| 420   | 730225        | SAE 30, 4-Cycle Engine Oil (Quart)                             |
| 421   | 730226        | SAE 5W30, 4-Cycle Engine Oil (Quart)                           |
|       |               | ,                                                              |