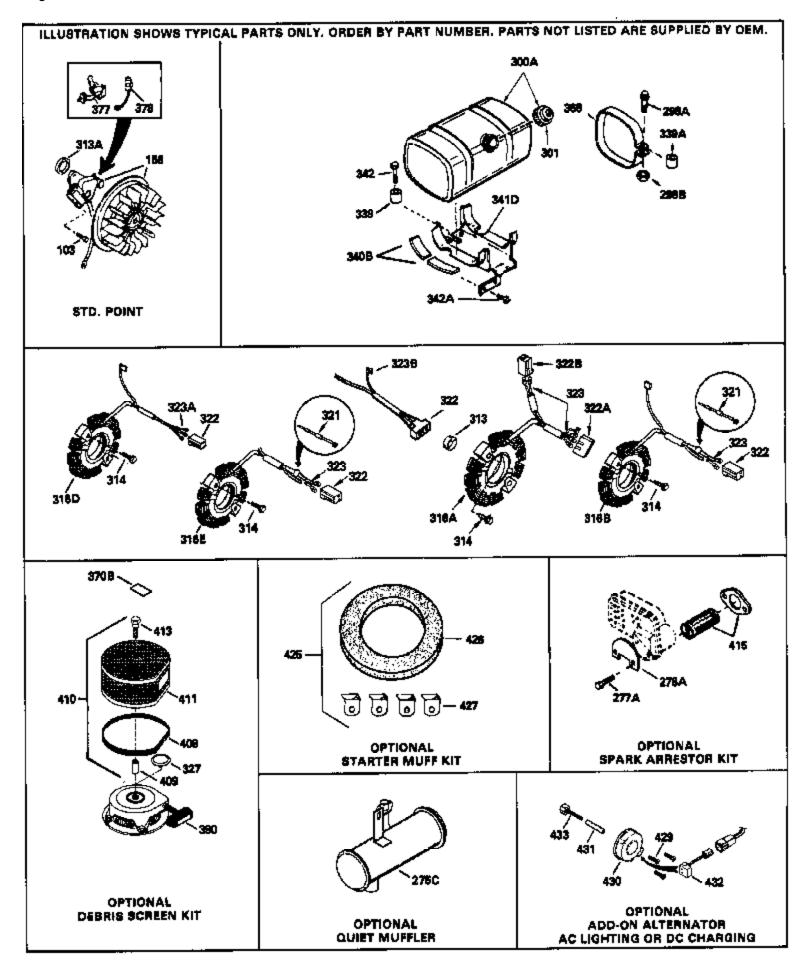

| Ref # | Part Number ( | Oty Description                                                |
|-------|---------------|----------------------------------------------------------------|
| 281   | 33013         | Cover, Starter bubble                                          |
| 282   | 650760        | Screw, 8-32 x 3/8"                                             |
| 285   | 32125         | Cup, Starter                                                   |
|       | 35446         | Screen, Starter (Stationary)                                   |
|       | 29752         | Nut & Lockwasher, 1/4-28                                       |
|       | 29774         | Fuel Line (Braided 8-1/4")(21 cm)(As req.)                     |
|       | 30705         |                                                                |
|       |               | Fuel Line (Braided 16")(41 cm)(Use as req.)                    |
|       | 30962         | Fuel Line (Braided 32")(81 cm)(Use as req.)                    |
|       | 26460         | Clamp, Fuel line (Use as required)                             |
|       | 650665        | Screw, 1/4-15 x 7/8"                                           |
| 300   | 34156A        | Fuel Tank (Incl. 292 & 301) NOTE: These tanks were             |
|       |               | builtwith different size fuel inlet openings. Tanks with the   |
|       |               | 1-3/16" I.D. opening use fuel cap 34210. Tanks with the        |
|       |               | 1-1/2" I.D. opening use fuel cap 35355.                        |
| 201   | 410144B       | Fuel Can (Minita Plantia)(Std)(1.1/2" LD.)                     |
|       |               | Fuel Cap (White Plastic)(Std)(1-1/2" I.D.)                     |
| 301   | 33032         | Fuel Cap (Red Plastic) (Spurt Resistant, Low Profile) (1-3/16" |
|       |               | I.D.)                                                          |
| 301   | 34210         | Fuel Cap (Red Plastic) (Spurt Resistant, High Profile)         |
|       |               | (1-3/16" I.D)                                                  |
|       |               |                                                                |
|       | 35355         | Fuel Cap (Red plastic) (1-1/2" I.D.)                           |
|       | 29673         | * Gasket, Oil fill                                             |
| 310   | 31297         | Dipstick (Incl. 306)                                           |
| 310A  | 35941         | Dipstick (Incl. 306)                                           |
| 325   | 29443         | Clip, Fuel line (Use as required)                              |
| 325   | 34246         | Clip, Ground wire (Use as required)                            |
| 327   | 35392         | Plug, Starter                                                  |
| 340   | 34154         | Plate, Fuel tank mounting                                      |
| 341   | 34155         | Bracket, Fuel tank mounting                                    |
|       | 650561        | Screw, 1/4-20 x 5/8"                                           |
|       | 34346         | Decal, Instruction                                             |
|       | 34387         | Decal, Instruction Can be used on HM80 with stamped steel      |
| Orob  | 0.1001        | recoil starter.                                                |
|       |               |                                                                |
|       | 34686         | Decal, Name                                                    |
| 370J  | 34870         | Decal, Instruction Can be used on HM80 with diecast starter.   |
| 379   | 631021        | Inlet Needle, Seat & Clip Assy.                                |
| 380   | 632351        | Carburetor (Incl. 184) (Refer to Division 5, Section A, page   |
|       |               | 188 for breakdown or Fiche18A-1, Grid F-5)                     |
| 0004  | 50000         | •                                                              |
| 390A  | 590633        | Rewind Starter (Refer to Division 5, Section C, page 30 for    |
|       |               | breakdown or Fiche 18A-1, Grid G-5)                            |
| 395   | 33329D        | Starter Motor Kit (110-120 Volt) This 110-120 volt starter     |
|       | 333232        | motor kit may have been added to this engine. It can be        |
|       |               | added only if cylinder hasdrilled and tapped starter mounting  |
|       |               | bosses and a ring gear flywheel. Refer to service number       |
|       |               | stamped on end cap of motor, or on decal for identification.   |
|       |               | Ref                                                            |
|       |               |                                                                |
| 400   | 33279G        | Gasket Set (Incl. items marked*)                               |
| 420   | 730225        | SAE 30, 4-Cycle Engine Oil (Quart)                             |
| 421   | 730226        | SAE 5W30, 4-Cycle Engine Oil (Quart)                           |
|       |               | ,                                                              |