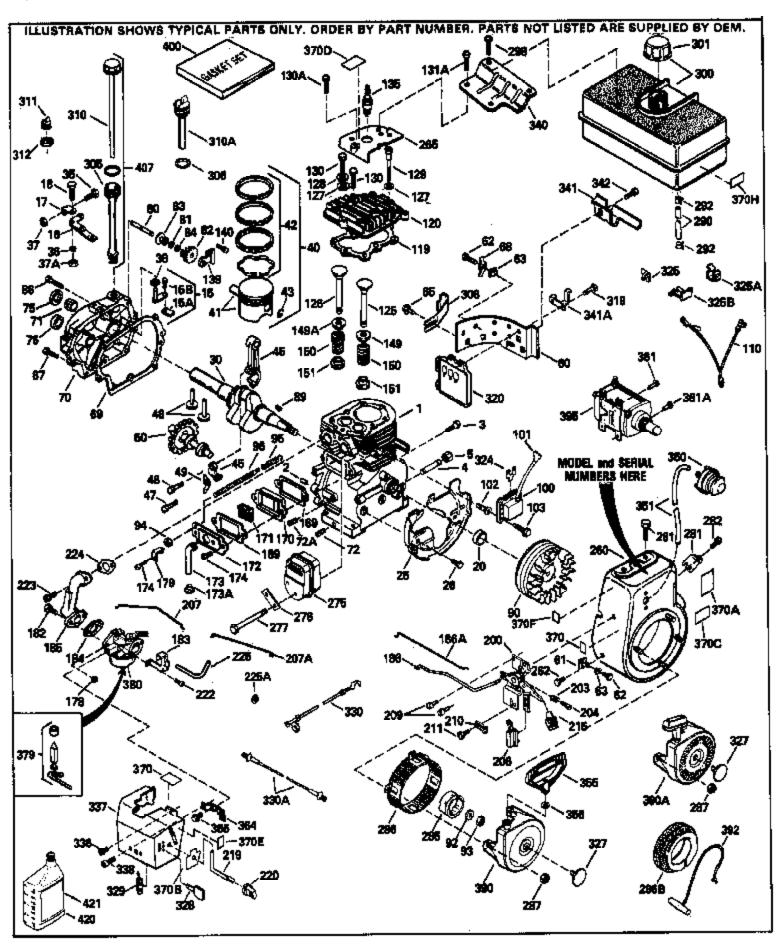

| Ref # | Part Number Qty | Description                                 |
|-------|-----------------|---------------------------------------------|
|       | 35385           | Cylinder (Incl. 2,20,72,72A) (3-1/8" Bore)  |
|       | 27652           | Pin, Dowel                                  |
|       | 650494          | Screw, 6-40 x 5/16"                         |
|       | 30700           | Yoke, Governor                              |
|       | 30699C          | ,                                           |
|       |                 | Rod Assy., Governor (Incl. 15A & 15B)       |
|       | 33454           | Governor Lever Assy.                        |
|       | 29916           | Clamp, Governor lever                       |
|       | 650548          | Screw, 8-32 x 5/16"                         |
|       | 35319           | Seal, Oil                                   |
|       | 35326           | Baffle, Blower housing                      |
|       | 650561          | Screw, 1/4-20 x 5/8"                        |
|       | 35425A          | Crankshaft                                  |
|       | 29826           | Screw, 10-32 x 3/4"                         |
|       | 29918           | Lockwasher, #8 E.T.                         |
|       | 30322           | Locknut, Hex "Keps", 8-32                   |
|       | 29216           | Nut & Lockwasher, 10-32 "Keps"              |
| 38    | 29642           | Ring, Retaining                             |
| 45    | 35373A          | Rod Assy., Connecting (Incl. 49)            |
| 46    | 650908          | Bolt, Connecting rod                        |
| 47    | 650882          | Bolt, Connecting rod                        |
| 48    | 34034           | Lifter, Valve                               |
| 49    | 35374           | Dipper, Oil                                 |
| 50    | 35375           | Camshaft (MCR)                              |
|       | 33273A          | Extension, Blower housing                   |
|       | 650760          | Screw, 8-32 x 3/8"                          |
|       | 28545           | Grommet, Plastic                            |
|       | 650128          | Screw, 10-24 x 1/2"                         |
|       | 33356           | Terminal, Ground                            |
|       | 35262           | * Gasket, Cylinder cover                    |
|       | 35376           | Cover, Cylinder (Incl. 75, 80, 311 & 312)   |
|       | 35377           | Bushing, Crankshaft                         |
|       | 27642           | Plug, Oil drain                             |
|       | 35319           | Seal, Oil                                   |
|       | 31845           | Shaft, Mechanical governor                  |
|       | 30590A          | Washer, Flat                                |
|       | 35378           |                                             |
|       |                 | Gear Assy., Governor (Incl. 81)             |
|       | 30588A          | Spool, Governor                             |
|       | 29193           | Ring, Retaining                             |
|       | 650833          | Screw, 1/4-20 x 1-3/16"                     |
|       | 650832          | Screw, 1/4-20 x 1-11/16"                    |
|       | 32589           | Key, Flywheel                               |
|       | 611090          | Flywheel                                    |
|       | 650880          | Washer, Belleville                          |
|       | 650881          | Nut, Hex (5/8-18) (Add-on alternator)       |
|       | 33450           | Nut Lock, 10-32                             |
|       | 30886A          | Spring, Extension                           |
|       | 30845A          | Bolt, Governor spring adjusting             |
| 97    |                 | Lockwasher, Heavy split, #10 (Buy loc ally) |
|       | 35135           | Lamination Assy., Solid State               |
|       | 610118          | Cover, Spark plug (Use as required)         |
| 102   | 650872          | Stud, Lamination mounting                   |
| 103   | 650814          | Screw, Torx T-15, 10-24 x 1"                |
| 110   | 35183           | Ground Wire                                 |
| 119   | 34041A          | * Gasket, Head                              |
|       | 34030A          | Head, Cylinder                              |
|       | 27878A          | Exhaust Valve (Std.) (Incl. 151)            |
|       | 27880A          | Exhaust Valve (1/32" OS) (Incl. 151)        |
|       | 34035           | Intake Valve (Std.) (Incl. 151)             |
|       |                 | - /                                         |

| Dof # | Part Number Q  | h. Description                                                 |
|-------|----------------|----------------------------------------------------------------|
|       | 34036          | ty Description Intake Valve (1/32" OS) (Incl. 151)             |
|       | 26073          | , , , , ,                                                      |
|       |                | Washer, Flat (Use as required)                                 |
|       | 650570         | Washer, Flat (Use as required)                                 |
|       | 650691         | Washer (Use as req., but not w/6021A screw)                    |
|       | 650690         | Washer, Belleville                                             |
|       | 650727         | Screw, 5/16-18 x 1-3/4" (Use as requi red)                     |
|       | 650694A        | Screw, 5/16-18 x 2" (Use as required)                          |
| 130A  | 6021A          | Screw, 5/16-18 x 1-1/2" (Use as required, but do notuse with   |
|       |                | 650691 washer)                                                 |
| 131A  | 650713         | Screw, 5/16-18 x 5/8" (Use as require d)                       |
|       | 792028         | Screw, 5/16-18 x 7/8" (Use as require d)                       |
|       | 33636          | Resistor Spark Plug (RJ17LM)                                   |
|       | 33369          | Bracket, Governor gear                                         |
|       | 650836         | Screw, 10-24 x 1/2"                                            |
|       | 35862          | Seal Assy., Intake valve                                       |
|       | 27882          |                                                                |
|       |                | Cap, Upper valve spring                                        |
|       | 27881          | Spring, Valve                                                  |
|       | 32581          | Cap, Lower valve spring                                        |
|       | 27896A         | * Gasket, Breather cover                                       |
|       | 28423          | Body, Breather                                                 |
|       | 28424          | Element, Breather                                              |
|       | 28425          | Cover, Valve spring                                            |
|       | 35350          | Tube, Breather                                                 |
|       | 650128         | Screw, 10-24 x 1/2"                                            |
|       | 650597         | Screw, 10-24 x 5/8"                                            |
|       | 29752          | Nut & Lockwasher, 1/4-28                                       |
|       | 30593          | Clip, Primer line (Use as required)                            |
|       | 30088A         | Screw, 1/4-28 x 1"                                             |
| 184   | 33263          | * Gasket, Carburetor                                           |
| 185   | 34707          | Pipe, Intake                                                   |
| 206   | 610973         | Terminal Assy. (Use as required)                               |
| 207   | 33878          | Link, Governor-to-throttle                                     |
| 223   | 650378         | Screw, Torx T-30, 5/16-18 x 1-1/8 "                            |
| 224   | 27915A         | * Gasket, Intake pipe                                          |
| 228A  | 650824         | Stud, 1/4-20 x 7.33 (Use as required)                          |
| 228A  | 650851         | Stud, 1/4-20 x 8.1 (Use as required) (Used with drilled thru   |
|       |                | elbow)                                                         |
| 0.40  | 00007          | ,                                                              |
|       | 33267          | Bracket, Air cleaner                                           |
|       | 33269A         | Cover, Air cleaner                                             |
|       | 33375D         | Blower Housing (For electric starter)                          |
|       | 650788         | Screw, 5/16-18 x 3/4" (Use as require d)                       |
|       | 29747B         | Screw, 5/16-24 x 21/32"                                        |
|       | 33272B         | Cover, Cylinder head                                           |
| 275B  | 391026         | Muffler (Incl. 284, 284A & 416A) (This spark arresting muffler |
|       |                | can be used on any model.)                                     |
| 281   | 33013          | Cover, Starter bubble                                          |
|       | 650760         | Screw, 8-32 x 3/8"                                             |
|       | 35287          |                                                                |
|       |                | Cup, Starter                                                   |
|       | 35446<br>20752 | Screen, Starter (Stationary)                                   |
|       | 29752          | Nut & Lockwasher, 1/4-28                                       |
|       | 29774          | Fuel Line (Braided 8-1/4")(21 cm)(As req.)                     |
|       | 30705          | Fuel Line (Braided 16")(41 cm)(Use as req.)                    |
|       | 30962          | Fuel Line (Braided 32")(81 cm)(Use as req.)                    |
|       | 26460          | Clamp, Fuel line (Use as required)                             |
| 301   | 410144B        | Fuel Cap (White Plastic)(Std)(1-1/2" I.D.)                     |
|       |                |                                                                |

| Ref # | Part Number | Qty                             | Description                                                                                                                                                                                                                                                                                                |
|-------|-------------|---------------------------------|------------------------------------------------------------------------------------------------------------------------------------------------------------------------------------------------------------------------------------------------------------------------------------------------------------|
| 301   | 33032       |                                 | Fuel Cap (Red Plastic) (Spurt Resistant, Low Profile) (1-3/16" I.D.)                                                                                                                                                                                                                                       |
| 301   | 34210       |                                 | Fuel Cap (Red Plastic) (Spurt Resistant, High Profile) (1-3/16" I.D)                                                                                                                                                                                                                                       |
| 301   | 35355       |                                 | Fuel Cap (Red plastic) (1-1/2" I.D.)                                                                                                                                                                                                                                                                       |
| 306   | 29673       |                                 | * Gasket, Oil fill                                                                                                                                                                                                                                                                                         |
| 310A  | 35941       |                                 | Dipstick (Incl. 306)                                                                                                                                                                                                                                                                                       |
| 325   | 29443       |                                 | Clip, Fuel line (Use as required)                                                                                                                                                                                                                                                                          |
| 325   | 34246       |                                 | Clip, Ground wire (Use as required)                                                                                                                                                                                                                                                                        |
|       | 27275       |                                 | Clip, Hi tension wire                                                                                                                                                                                                                                                                                      |
|       | 35392       |                                 | Plug, Starter                                                                                                                                                                                                                                                                                              |
|       | 30063       |                                 | Screw, Torx T-30, 1/4-20 x 1/2"                                                                                                                                                                                                                                                                            |
|       | 30063       |                                 | Screw, Torx T-30, 1/4-20 x 1/2"                                                                                                                                                                                                                                                                            |
|       | 34870       |                                 | Decal, Instruction Can be used on HM80 with diecast starter.                                                                                                                                                                                                                                               |
| 370B  | 34387       |                                 | Decal, Instruction Can be used on HM80 with stamped steel recoil starter.                                                                                                                                                                                                                                  |
| 370   | 34346       |                                 | Decal, Instruction                                                                                                                                                                                                                                                                                         |
| 379   | 631021      | Inlet Needle, Seat & Clip Assy. | Inlet Needle, Seat & Clip Assy.                                                                                                                                                                                                                                                                            |
| 380   | 632499      |                                 | Carburetor (Incl. 184) (Refer to Division 5, Section A, page 188 for breakdown or Fiche18A-1, Grid F-5)                                                                                                                                                                                                    |
| 390A  | 590633      |                                 | Rewind Starter (Refer to Division 5, Section C, page 30 for breakdown or Fiche 18A-1, Grid G-5)                                                                                                                                                                                                            |
| 395   | 33329D      |                                 | Starter Motor Kit (110-120 Volt) This 110-120 volt starter motor kit may have been added to this engine. It can be added only if cylinder hasdrilled and tapped starter mounting bosses and a ring gear flywheel. Refer to service number stamped on end cap of motor, or on decal for identification. Ref |
| 400   | 33279G      |                                 | Gasket Set (Incl. items marked*)                                                                                                                                                                                                                                                                           |
|       | 730225      |                                 | SAE 30, 4-Cycle Engine Oil (Quart)                                                                                                                                                                                                                                                                         |
| 421   | 730226      |                                 | SAE 5W30, 4-Cycle Engine Oil (Quart)                                                                                                                                                                                                                                                                       |
|       |             |                                 |                                                                                                                                                                                                                                                                                                            |