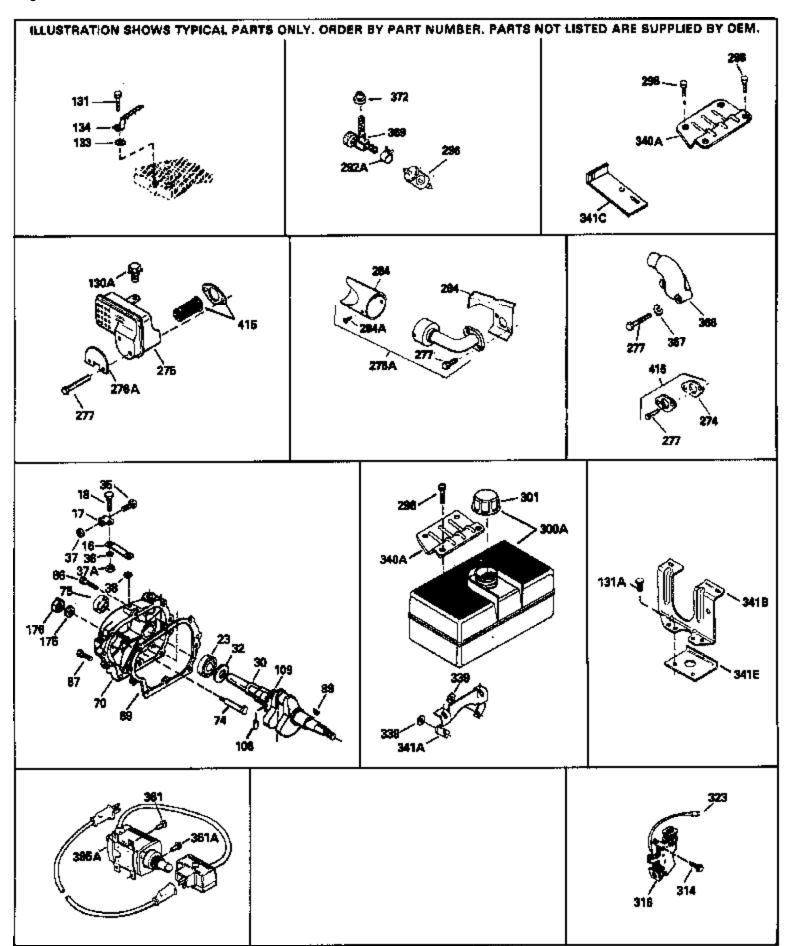

| Ref # | Part Number | Qty | Description                                                    |
|-------|-------------|-----|----------------------------------------------------------------|
| 16    | 33454       |     | Governor Lever Assy.                                           |
| 17    | 29916       |     | Clamp, Governor lever                                          |
| 18    | 650548      |     | Screw, 8-32 x 5/16"                                            |
| 30    | 35425A      |     | Crankshaft                                                     |
|       | 29826       |     | Screw, 10-32 x 3/4"                                            |
|       | 29918       |     | Lockwasher, #8 E.T.                                            |
|       | 30322       |     | Locknut, Hex "Keps", 8-32                                      |
|       | 29216       |     | Nut & Lockwasher, 10-32 "Keps"                                 |
|       | 29642       |     | Ring, Retaining                                                |
|       | 35262       |     | * Gasket, Cylinder cover                                       |
|       | 35376       |     | Cover, Cylinder (Incl. 75, 80, 311 & 312)                      |
|       | 31855       |     | Retainer, Bearing                                              |
|       | 35319       |     |                                                                |
|       |             |     | Seal, Oil<br>Serow 1/4 30 x 1 3/16"                            |
|       | 650833      |     | Screw, 1/4-20 x 1-3/16"                                        |
|       | 650832      |     | Screw, 1/4-20 x 1-11/16"                                       |
|       | 32589       |     | Key, Flywheel                                                  |
| 97    | 00070       |     | Lockwasher, Heavy split, #10 (Buy loc ally)                    |
|       | 26073       |     | Washer, Flat (Use as required)                                 |
|       | 650570      |     | Washer, Flat (Use as required)                                 |
| 130A  | 6021A       |     | Screw, 5/16-18 x 1-1/2" (Use as required, but do notuse with   |
|       |             |     | 650691 washer)                                                 |
| 131A  | 650713      |     | Screw, 5/16-18 x 5/8" (Use as require d)                       |
|       | 792028      |     | Screw, 5/16-18 x 7/8" (Use as require d)                       |
|       | 650802      |     | Screw, 1/4-20 x 5/8" (Use as required )                        |
|       | 650737      |     | Screw, 1/4-20 x 1/2" (Use as required )                        |
|       | 650738      |     | Screw, 1/4-20 x 5/8" (Use as required )                        |
|       | 30593       |     |                                                                |
|       |             |     | Clip, Primer line (Use as required)                            |
|       | 650824      |     | Stud, 1/4-20 x 7.33 (Use as required)                          |
| 220A  | 650851      |     | Stud, 1/4-20 x 8.1 (Use as required) (Used with drilled thru   |
|       |             |     | elbow)                                                         |
| 242   | 33267       |     | Bracket, Air cleaner                                           |
| 250B  | 33269A      |     | Cover, Air cleaner                                             |
|       | 35865       |     | Gasket, Exhaust (Use as required)                              |
| 275B  | 391026      |     | Muffler (Incl. 284, 284A & 416A) (This spark arresting muffler |
|       |             |     | can be used on any model.)                                     |
| 004   | 440444D     |     | • •                                                            |
|       | 410144B     |     | Fuel Cap (White Plastic)(Std)(1-1/2" I.D.)                     |
| 301   | 33032       |     | Fuel Cap (Red Plastic) (Spurt Resistant, Low Profile) (1-3/16" |
|       |             |     | I.D.)                                                          |
| 301   | 34210       |     | Fuel Cap (Red Plastic) (Spurt Resistant, High Profile)         |
| 301   | 0.2.0       |     | (1-3/16" I.D)                                                  |
|       |             |     |                                                                |
|       | 35355       |     | Fuel Cap (Red plastic) (1-1/2" I.D.)                           |
|       | 35038       |     | Spacer, Tank                                                   |
|       | 30063       |     | Screw, Torx T-30, 1/4-20 x 1/2"                                |
| 370J  | 34870       |     | Decal, Instruction Can be used on HM80 with diecast starter.   |
| 415   | 730130      |     | Exh.Adapter Kit (Incl.274,277)(Use as req.)                    |
|       |             |     | ••                                                             |