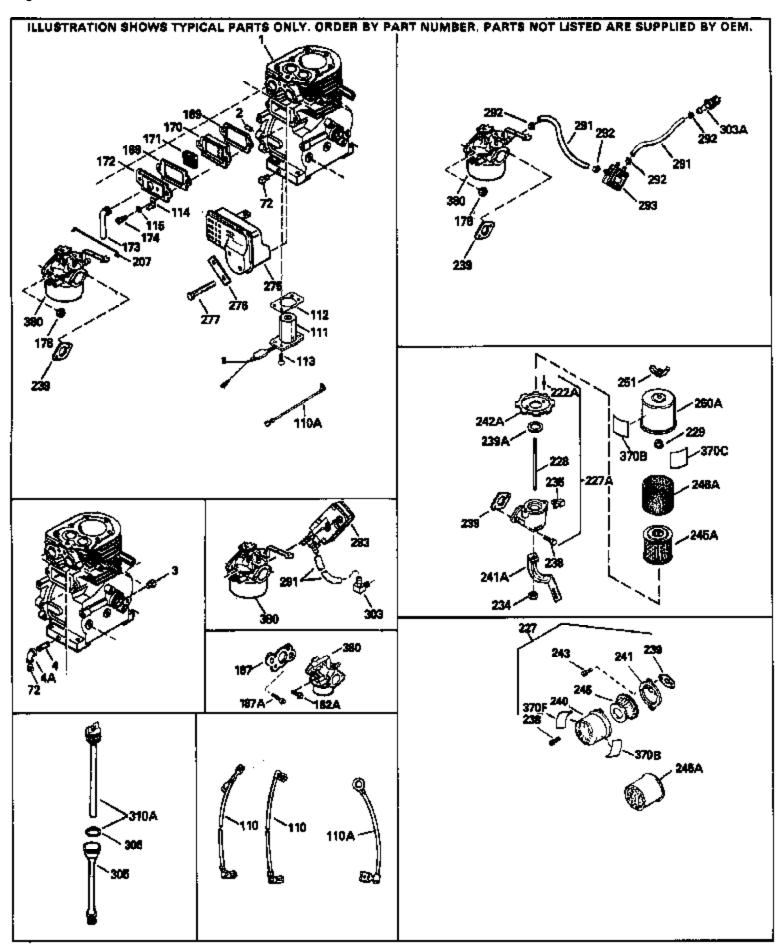

| Ref #     | Part Number | Qty | Description                                                                                             |
|-----------|-------------|-----|---------------------------------------------------------------------------------------------------------|
| 1         | 35385       |     | Cylinder (Incl. 2,20,72,72A) (3-1/8" Bore)                                                              |
| 2         | 27652       |     | Pin, Dowel                                                                                              |
| 72        | 27642       |     | Plug, Oil drain                                                                                         |
| 97        |             |     | Lockwasher, Heavy split, #10 (Buy loc ally)                                                             |
| 110       | 35183       |     | Ground Wire                                                                                             |
| 127A      | 26073       |     | Washer, Flat (Use as required)                                                                          |
| 127A      | 650570      |     | Washer, Flat (Use as required)                                                                          |
| 169       | 27896A      |     | * Gasket, Breather cover                                                                                |
| 170       | 28423       |     | Body, Breather                                                                                          |
| 171       | 28424       |     | Element, Breather                                                                                       |
| 172       | 28425       |     | Cover, Valve spring                                                                                     |
| 173       | 35350       |     | Tube, Breather                                                                                          |
| 174       | 650128      |     | Screw, 10-24 x 1/2"                                                                                     |
| 174       | 650597      |     | Screw, 10-24 x 5/8"                                                                                     |
| 178       | 29752       |     | Nut & Lockwasher, 1/4-28                                                                                |
| 179B      | 30593       |     | Clip, Primer line (Use as required)                                                                     |
| 207       | 33878       |     | Link, Governor-to-throttle                                                                              |
| 227       | 730127      |     | Air Cleaner Ass'y. (Incl.238,239,240,241,243,245 & 370)                                                 |
|           |             |     | (Use as required)                                                                                       |
| 227       | 730164      |     | Air Cleaner Ass'y. (Incl. 238, 239, 240, 241, 243 & 245) (Use                                           |
| <i></i> , | 700101      |     | as required)                                                                                            |
| 2201      | 650824      |     | . ,                                                                                                     |
|           | 650851      |     | Stud, 1/4-20 x 7.33 (Use as required) Stud, 1/4-20 x 8.1 (Use as required) (Used with drilled thru      |
| 220A      | 030031      |     | elbow)                                                                                                  |
|           |             |     | ,                                                                                                       |
|           | 27272A      |     | * Gasket, Air cleaner                                                                                   |
|           | 27272A      |     | * Gasket, Air cleaner                                                                                   |
|           | 33266       |     | Bracket, Air cleaner                                                                                    |
|           | 33267       |     | Bracket, Air cleaner                                                                                    |
|           | 28820       |     | Screw, 10-32 x 1/2"                                                                                     |
|           | 34700       |     | Element, Air cleaner                                                                                    |
|           | 33268       |     | Element, Air cleaner                                                                                    |
|           | 33269A      |     | Cover, Air cleaner                                                                                      |
|           | 650513      |     | Nut, Wing, 1/2-20                                                                                       |
| 2/5B      | 391026      |     | Muffler (Incl. 284, 284A & 416A) (This spark arresting muffler                                          |
|           |             |     | can be used on any model.)                                                                              |
|           | 26460       |     | Clamp, Fuel line (Use as required)                                                                      |
|           | 29673       |     | * Gasket, Oil fill                                                                                      |
|           | 35941       |     | Dipstick (Incl. 306)                                                                                    |
|           | 34870       |     | Decal, Instruction Can be used on HM80 with diecast starter.                                            |
| 370B      | 34387       |     | Decal, Instruction Can be used on HM80 with stamped steel recoil starter.                               |
| 380       | 632499      |     | Carburetor (Incl. 184) (Refer to Division 5, Section A, page 188 for breakdown or Fiche18A-1, Grid F-5) |
|           |             |     |                                                                                                         |