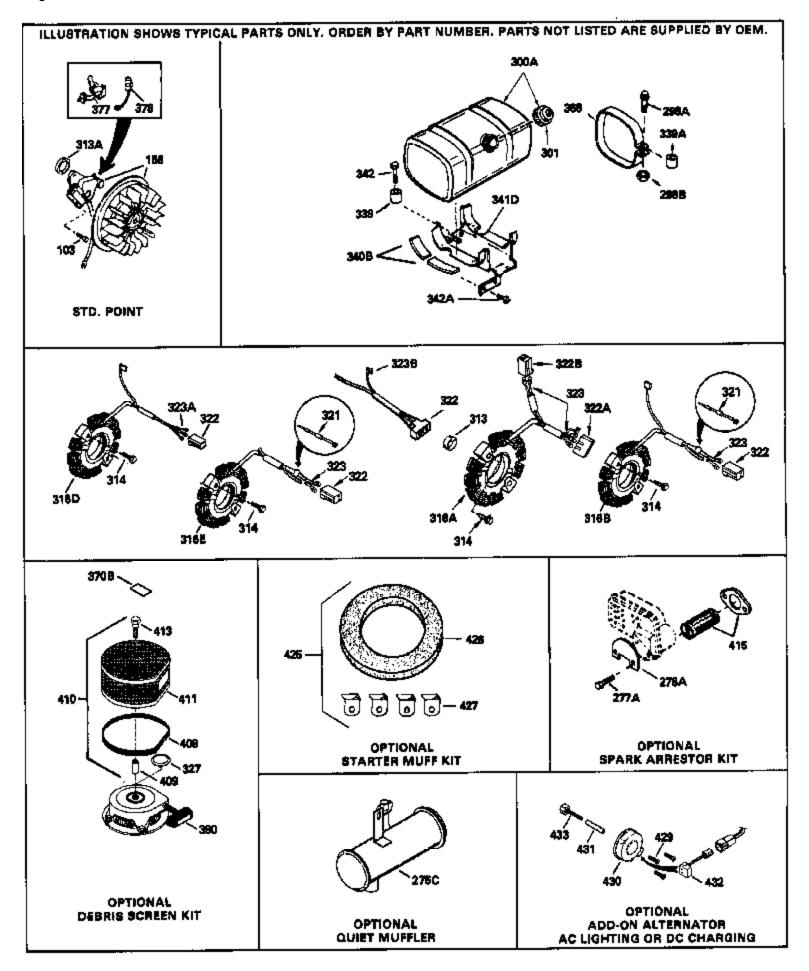

| 97          |         | Qty | Description Lockwasher, Heavy split, #10 (Buy loc ally)                                                                                                |
|-------------|---------|-----|--------------------------------------------------------------------------------------------------------------------------------------------------------|
|             | 650814  |     | Screw, Torx T-15, 10-24 x 1"                                                                                                                           |
| 127A        | 26073   |     | Washer, Flat (Use as required)                                                                                                                         |
| 127A        | 650570  |     | Washer, Flat (Use as required)                                                                                                                         |
|             | 30593   |     | Clip, Primer line (Use as required)                                                                                                                    |
|             | 650824  |     | Stud, 1/4-20 x 7.33 (Use as required)                                                                                                                  |
|             | 650851  |     | Stud, 1/4-20 x 8.1 (Use as required) (Used with drilled thru                                                                                           |
| 220A        | 000001  |     | elbow)                                                                                                                                                 |
| 242         | 33267   |     | Bracket, Air cleaner                                                                                                                                   |
| 250B        | 33269A  |     | Cover, Air cleaner                                                                                                                                     |
| 275C        | 35824   |     | Muffler (Optional quiet muffler)                                                                                                                       |
| 275B        | 391026  |     | Muffler (Incl. 284, 284A & 416A) (This spark arresting muffler                                                                                         |
|             |         |     | can be used on any model.)                                                                                                                             |
| 277A        | 650696  |     | Screw, 5/16-18x2-3/4" (Used with 276A)                                                                                                                 |
| 301         | 410144B |     | Fuel Cap (White Plastic)(Std)(1-1/2" I.D.)                                                                                                             |
| 301         | 33032   |     | Fuel Cap (Red Plastic) (Spurt Resistant, Low Profile) (1-3/16" I.D.)                                                                                   |
|             |         |     | •                                                                                                                                                      |
| 301         | 34210   |     | Fuel Cap (Red Plastic) (Spurt Resistant, High Profile) (1-3/16" I.D)                                                                                   |
| 301         | 35355   |     | Fuel Cap (Red plastic) (1-1/2" I.D.)                                                                                                                   |
|             | 35392   |     | Plug, Starter                                                                                                                                          |
|             | 35038   |     |                                                                                                                                                        |
|             |         |     | Spacer, Tank                                                                                                                                           |
|             | 30063   |     | Screw, Torx T-30, 1/4-20 x 1/2"                                                                                                                        |
| 370B        | 34387   |     | Decal, Instruction Can be used on HM80 with stamped steel recoil starter.                                                                              |
| 370.1       | 34870   |     | Decal, Instruction Can be used on HM80 with diecast starter.                                                                                           |
|             | 35570   |     | Screen Seal (Can be used on HM80 with stamped steel recoil starter)                                                                                    |
| 409         | 35569   |     | Spacer (Can be used on HM80 with stamped steel recoil starter)                                                                                         |
| 410         | 730573  |     | Debris Screen Kit (Incl. 360, 370B, 387, 411 &413) (Can be                                                                                             |
| 410         | 130313  |     | used on HM80 with stamped steel recoil starter)                                                                                                        |
| 411         | 35568   |     | Debris Screen (Can be used on HM80 with stamped steel recoil starter)                                                                                  |
| <i>∆</i> 12 | 650907  |     | Screw, 5/16-18 x 1-5/8" (Can be used on HM80 with                                                                                                      |
| 410         | 000001  |     | stamped steel recoil starter)                                                                                                                          |
| 415         | 730130  |     | Exh.Adapter Kit (Incl.274,277)(Use as req.)                                                                                                            |
| 425         | 730572  |     | Starter Muff Kit (Incl. 370J, 426 & 427) (Can be used on HM80 with die cast starter)                                                                   |
| 400         | 650868  |     | Scrow 8.18 v 1.1/8" (3 Dogwirod) /Llos as required) /Defer to                                                                                          |
| 429         | 030000  |     | Screw, 8-18 x 1-1/8" (3 Required) (Use as required) (Refer to Mechanics Handbook for installation instructions).                                       |
| 430         | 611077  |     | Alternator, Add on (Use as required) (Refer to Mechanics                                                                                               |
|             |         |     | Handbook for installation instructions).                                                                                                               |
| 431         | 590609  |     | Centering tube (Use with engines equipped with die cast aluminum starter)(Use as required) (Refer to Mechanics Handbook for installation instructions) |
| 431         | 590610  |     | Centering tube (Use as required) (Refer to Mechanics Handbook for installation instructions).                                                          |
| 400         | 611078  |     | A.C. Lighting Connector (Llea as required) (Pefer to                                                                                                   |
| 432         | 011070  |     | A.C. Lighting Connector (Use as required) (Refer to Mechanics Handbook for installation instructions).                                                 |
|             |         |     |                                                                                                                                                        |

| Ref # Part Number<br>432 611079 | Qty Description  D.C. Charging Connector (Use as required) (Refer to Mechanics Handbook for installation instructions).                                       |
|---------------------------------|---------------------------------------------------------------------------------------------------------------------------------------------------------------|
| 433 590611                      | Alternator Shaft (4.00") (Use with engines equipped with cast aluminum starter)(Use as required) (Refer to Mechanics Handbook for installation instructions). |
| 433 590636                      | Alternator Shaft (Use with engines equipped with stamped steel starter)(Use as required) (Refer to Mechanics Handbook for installation instructions).         |