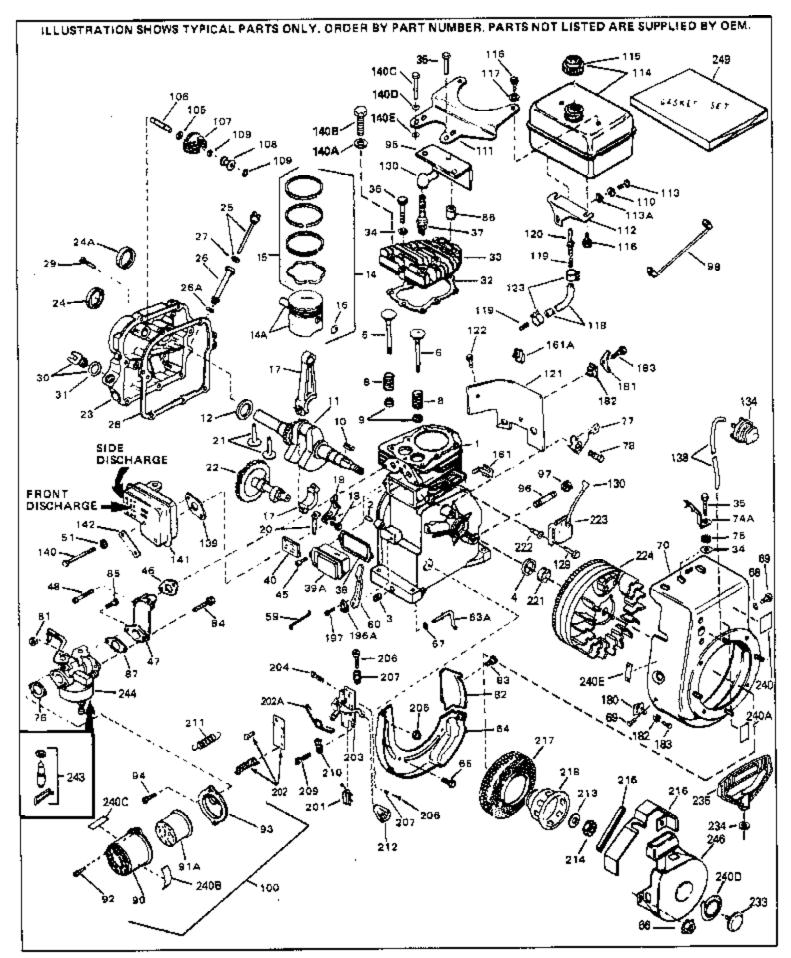

| Ref # | Part Number Qt | y Description                                  |
|-------|----------------|------------------------------------------------|
| 1     | 33674B         | Cylinder (Incl. 2, 3 & 4) (2-13/16" B ore)     |
| 2     | 26727          | Pin, Dowel                                     |
|       | 27642          | Oil Drain Plug                                 |
|       | 32600          | Seal, Oil                                      |
|       | 32644A         | Intake Valve (Std.) (Incl. 9)                  |
|       | 32645A         | Intake Valve (1/32" OS) (Incl. 9)              |
|       | 29313C         |                                                |
|       |                | Exhaust Valve (Std.) (Incl. 9)                 |
|       | 29315C         | Exhaust Valve (1/32" OS) (Incl. 9)             |
|       | 31672          | Spring, Valve                                  |
|       | 31673          | Cap, Lower valve spring                        |
|       | 610951         | Key, Flywheel                                  |
|       | 33675          | Crankshaft                                     |
|       | 32323          | Washer, Thrust                                 |
| 13    | 33876          | Gasket, Stator                                 |
| 14A   | 33562B         | Piston & Pin Ass'y.(Std.)(Incl.16)(2- 13/16")  |
| 14A   | 33563B         | Piston & Pin Ass'y. (.010" OS) (Incl. 16)      |
| 14A   | 33564B         | Piston & Pin Ass'y. (.020" OS) (Incl. 16)      |
|       | 34535          | Piston, Pin & Ring Set (Std.) (2-13/1 6" Bore) |
|       | 34536          | Piston, Pin & Ring Set (.010" OS)              |
|       | 34537          | Piston, Pin & Ring Set (.020" OS)              |
|       | 33567          | Ring Set (Std.) (2-13/16" Bore)                |
|       | 33568          | Ring Set (.010" OS)                            |
|       | 33569          | Ring Set (.020" OS)                            |
|       | 20381          | <b>o</b> ( )                                   |
|       |                | Ring, Piston pin retaining                     |
|       | 32875          | Rod Assy., Connecting (Incl. 18 & 20)          |
|       | 32610A         | Bolt, Connecting Rod                           |
|       | 32654          | Dipper, Oil                                    |
|       | 27241          | Lifter, Valve                                  |
|       | 33158          | Camshaft                                       |
|       | 32700A         | Cover, Cylinder (Incl. 24, 29, 30, 31 & 106)   |
|       | 27897          | Seal, Oil                                      |
| 28    | 27677A         | * Gasket, Cylinder cover                       |
| 29    | 650451         | Screw, 1/4-20 x 1" (Use as required)           |
| 29    | 650488         | Screw, 1/4-20 x 1-1/4" (Use as requir ed)      |
| 30    | 27625          | Plug, Oil filler (Incl. 31)                    |
| 31    | 29673          | * Gasket, Oil fill plug                        |
| 32    | 33554A         | Gasket, Cylinder head                          |
|       | 33016A         | Head, Cylinder(Incl. 35)                       |
|       | 26073          | Washer (Not used on late production)           |
|       | 650691         | Washer (Use as required)                       |
|       | 650694A        | Screw, 5/16-18 x 2" (Use as required)          |
|       | 650818         | Screw, 5/16-18 x 1-1/2" (Use as required)      |
|       | 650865         | Screw, 5/16-18 x 2" (Use as required)          |
|       | 6021A          | Screw, 5/16-18 x 1-1/2" (As req;not w /650691) |
|       | 33636          |                                                |
|       |                | Resistor Spark Plug (RJ-8C)                    |
|       | 31619A         | * Gasket, Breather                             |
|       | 31337A         | Breather Ass'y. (Incl. 38 & 40)                |
|       | 31410          | Element, Breather                              |
|       | 650128         | Screw, 10-24 x 1/2"                            |
|       | 33673A         | * Gasket, Intake (1/32" thick)                 |
|       | 33666          | Pipe, Intake                                   |
|       | 30646          | Screw, 1/4-20 x 1-3/8"                         |
| 59    | 32698          | Link, Governor-to-throttle                     |
| 60    | 31510          | Lever, Governor                                |
| 63A   | 31334          | Rod, Governor (Incl. 67)                       |
|       | 33342          | Baffle, Blower housing                         |
|       | 650561         | Screw, 1/4-20 x 5/8"                           |
|       | 29752          | Nut & Lockwasher Assy., 1/4-28 (As re quired)  |
|       |                |                                                |

|          | Part Number      | Qty | Description                                                 |
|----------|------------------|-----|-------------------------------------------------------------|
| 66<br>67 | 20277            |     | Pop Rivet (Purchase locally)(Use as r equired)              |
|          | 28277            |     | Washer, Flat                                                |
|          | 650168           |     | Washer, Flat                                                |
|          | 29212            |     | Screw, 1/4-28 x 7/16"                                       |
| 70       | 33663C           |     | Blower Housing (For electric starter) NOTE: In original     |
|          |                  |     | production some starters are riveted to the blower housing. |
|          |                  |     | Replacement housing has threaded studs. Order four nuts     |
|          |                  |     | (29752) for remounting of starter.                          |
| 74A      | 30747            |     | Clip, Spark plug shorting                                   |
| 75       | 650890           |     | Lockwasher                                                  |
| 76       | 27272A           |     | * Gasket, Air cleaner                                       |
| 77       | 34212            |     | Bracket, Holddown                                           |
|          | 30200            |     | Screw, 10-24 x 9/16"                                        |
|          | 29752            |     | Nut & Lockwasher Assy., 1/4-28                              |
|          | 33341            |     | Extension, Baffle                                           |
|          | 650701           |     | Screw, 8-18 x 7/16"                                         |
|          | 6201             |     | Screw, 1/4-28 x 7/8"                                        |
|          | 650870           |     | Screw, 1/4-28 x 1-11/16"                                    |
|          | 28212            |     | Spacer                                                      |
|          | 26756            |     | * Gasket, Carburetor                                        |
|          | 31715            |     | Body, Air cleaner                                           |
|          | 650152<br>31914  |     | Screw, 8-32 x 3/8"<br>Bracket, Air cleaner                  |
|          | 28820            |     | Screw, $10-32 \times 1/2$ "                                 |
|          | 33344            |     | Baffle, Heat                                                |
|          | 730127           |     | Air Cleaner Ass'y. (Incl.76,76A,90A,91A,92,93,94, &         |
| 100      | 130121           |     | 221A)(Use as required)                                      |
|          |                  |     |                                                             |
|          | 30590A           |     | Washer, Flat                                                |
|          | 30574            |     | Shaft, Mechanical governor                                  |
|          | 30591            |     | Gear Assy.,Governor (Incl. 105)                             |
|          | 30588A           |     | Spool Governor                                              |
|          | 29193<br>28271 P |     | Ring, Retaining                                             |
|          | 28371B<br>32762  |     | Fuel Tank Bracket<br>Fuel Tank Bracket                      |
|          | 650561           |     | Screw, 1/4-20 x 5/8"                                        |
|          | 35584            |     | Fuel Tank (Incl. 115 & 123)                                 |
|          | 410144B          |     | Fuel Cap (Std.)(Wh.Plastic)(1-1/2" I. D.)                   |
|          | 33032            |     | Fuel Cap (Red Plastic)(1-3/16" I.D.) (Spurt resistant, Low  |
| 110      | 00002            |     | profile)                                                    |
|          | 0.404.0          |     | . ,                                                         |
| 115      | 34210            |     | Fuel Cap (Red Plastic)(1-3/16" I.D.) (Spurt resistant, High |
|          |                  |     | profile)                                                    |
| 116      | 650665           |     | Screw, 1/4-15 x 7/8"                                        |
| 118      | 29774            |     | Line, Fuel (Braided 8.25")                                  |
| 118      | 30795            |     | Line, Fuel (Braided 16")                                    |
|          | 30962            |     | Line, Fuel (Braided 32")                                    |
|          | 28819            |     | Spring, Fuel line (Use as required)                         |
|          | 29745            |     | Extension, Blower housing                                   |
|          | 650128           |     | Screw, 10-24 x 1/2"                                         |
|          | 26460            |     | Clamp, Fuel line (Use as required)                          |
|          | 650489           |     | Screw, 1/4-20 x 5/8"                                        |
|          | 33670A           |     | * Gasket, Muffler                                           |
|          | 650628A          |     | 5/16-18 x 2-3/8"                                            |
|          | 26073            |     | Washer, flat                                                |
|          | 792020           |     | Screw, 1/4-20 x 2-1/4"                                      |
|          | 30063<br>33671A  |     | Screw, 1/4-20 x 1/2" (Use as required )                     |
| 141      | 33671A           |     | Muffler (Side Discharge)                                    |

|      |         | Qty | Description                                                                                                                                                                                                                                                |
|------|---------|-----|------------------------------------------------------------------------------------------------------------------------------------------------------------------------------------------------------------------------------------------------------------|
|      | 29443   |     | Clip, Fuel line                                                                                                                                                                                                                                            |
|      | 31335   |     | Clamp, Governor lever                                                                                                                                                                                                                                      |
|      | 650548  |     | Screw, 8-32 x 5/16"                                                                                                                                                                                                                                        |
|      | 610973  |     | Terminal Assy. (Use as required)                                                                                                                                                                                                                           |
| 203  | 33879A  |     | Control Brkt(In.201,204,205,206,207,2 09,210)                                                                                                                                                                                                              |
| 204  | 650139  |     | Screw, 8-32 x 1/2" (Use as required)                                                                                                                                                                                                                       |
|      | 650152  |     | Screw, 8-32 x 3/8" (Use as required)                                                                                                                                                                                                                       |
|      | 30200   |     | Screw, 10-24 9/16" (Use as required)                                                                                                                                                                                                                       |
| 205  | 30322   |     | Nut & Lockwasher (Use as required)                                                                                                                                                                                                                         |
| 206  | 650688  |     | Screw, 10-32 x 1" (Used on early prod uction)                                                                                                                                                                                                              |
| 206  | 650549  |     | Screw, 5-40 x 7/16" (Used on late pro duction)                                                                                                                                                                                                             |
| 207  | 32924   |     | Compression Spring (Used on early pro duction)                                                                                                                                                                                                             |
| 207  | 31342   |     | Compression Spring (Used on late prod uction)                                                                                                                                                                                                              |
| 209  | 28942   |     | Screw, 10-32 x 3/8"                                                                                                                                                                                                                                        |
| 210  | 27793   |     | Clip, Conduit                                                                                                                                                                                                                                              |
| 211  | 31426   |     | Spring, Extension                                                                                                                                                                                                                                          |
|      | 650815  |     | Washer, Belleville                                                                                                                                                                                                                                         |
| 214  | 650607  |     | Nut, Flywheel                                                                                                                                                                                                                                              |
|      | 33668   |     | Screen, Starter                                                                                                                                                                                                                                            |
|      | 33667   |     | Cup, Starter                                                                                                                                                                                                                                               |
|      | 34080   |     | Spacer, Flywheel key                                                                                                                                                                                                                                       |
| 222  | 650872  |     | Stud, Solid State Assy.                                                                                                                                                                                                                                    |
| 240  | 34346   |     | Decal. Instruction                                                                                                                                                                                                                                         |
|      | 550223  |     | Decal, Name                                                                                                                                                                                                                                                |
| 240B | 31752   |     | Decal, Air cleaner                                                                                                                                                                                                                                         |
| 243  | 631021  |     | Inlet Needle, Seat & Clip Assy.                                                                                                                                                                                                                            |
|      | 631923  |     | Carburetor (Incl. 87) (Refer to Division 5, Section A, page 140                                                                                                                                                                                            |
|      |         |     | for breakdown)                                                                                                                                                                                                                                             |
| 245  | 610942A |     | Magneto NOTE: The complete magneto is not available as<br>an assembly. The magneto number is shown for reference<br>purposes only. Order component partsindividually, as shown<br>in partslist. (Refer to Division 5, Section B, page 35 for<br>breakdown) |
| 246  | 590420A |     | Rewind Starter NOTE: In original production some starters<br>are riveted to the blowerhousing. Replacement housing has<br>threaded studs. Order four nuts (29752) for remounting of<br>starter. (Refer to Division 5, Section C, page 25 for<br>breakdown) |
| 249  | 33683B  |     | * Gasket Set (Incl. items marked *)                                                                                                                                                                                                                        |