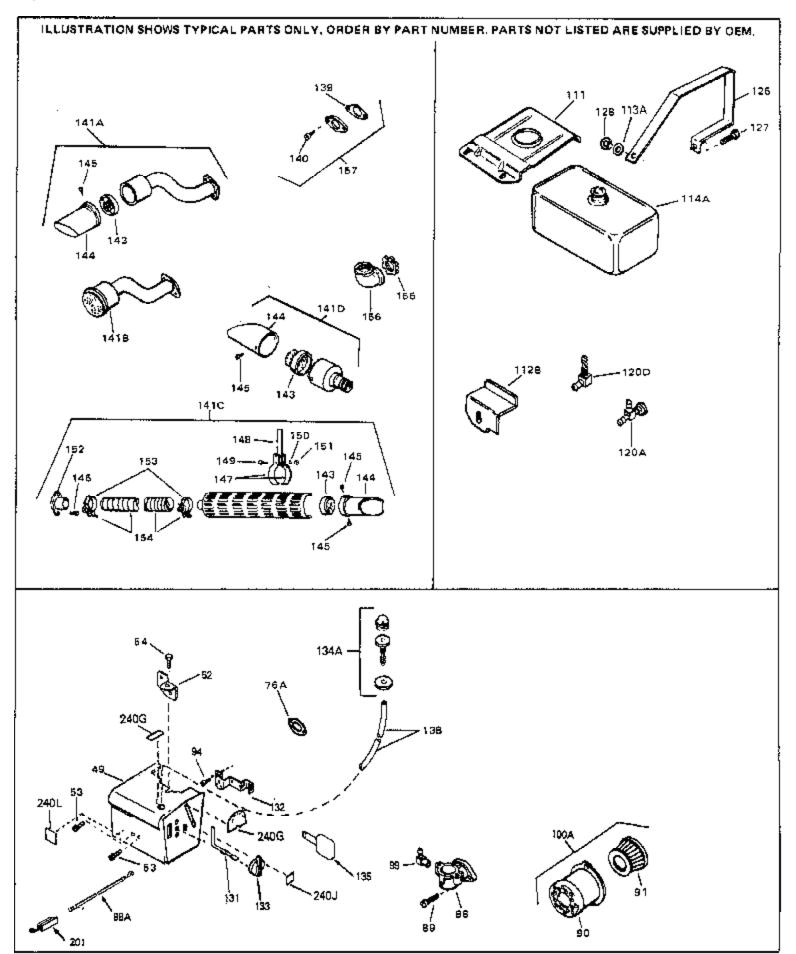

|          | Part Number      | Qty | Description                                                 |
|----------|------------------|-----|-------------------------------------------------------------|
| 66<br>67 | 20277            |     | Pop Rivet (Purchase locally)(Use as r equired)              |
|          | 28277            |     | Washer, Flat                                                |
|          | 650168           |     | Washer, Flat                                                |
|          | 29212            |     | Screw, 1/4-28 x 7/16"                                       |
| 70       | 33663C           |     | Blower Housing (For electric starter) NOTE: In original     |
|          |                  |     | production some starters are riveted to the blower housing. |
|          |                  |     | Replacement housing has threaded studs. Order four nuts     |
|          |                  |     | (29752) for remounting of starter.                          |
| 74A      | 30747            |     | Clip, Spark plug shorting                                   |
| 75       | 650890           |     | Lockwasher                                                  |
| 76       | 27272A           |     | * Gasket, Air cleaner                                       |
| 77       | 34212            |     | Bracket, Holddown                                           |
|          | 30200            |     | Screw, 10-24 x 9/16"                                        |
|          | 29752            |     | Nut & Lockwasher Assy., 1/4-28                              |
|          | 33341            |     | Extension, Baffle                                           |
|          | 650701           |     | Screw, 8-18 x 7/16"                                         |
|          | 6201             |     | Screw, 1/4-28 x 7/8"                                        |
|          | 650870           |     | Screw, 1/4-28 x 1-11/16"                                    |
|          | 28212            |     | Spacer                                                      |
|          | 26756            |     | * Gasket, Carburetor                                        |
|          | 31715            |     | Body, Air cleaner                                           |
|          | 650152<br>31914  |     | Screw, 8-32 x 3/8"<br>Bracket, Air cleaner                  |
|          | 28820            |     | Screw, $10-32 \times 1/2$ "                                 |
|          | 33344            |     | Baffle, Heat                                                |
|          | 730127           |     | Air Cleaner Ass'y. (Incl.76,76A,90A,91A,92,93,94, &         |
| 100      | 130121           |     | 221A)(Use as required)                                      |
|          |                  |     |                                                             |
|          | 30590A           |     | Washer, Flat                                                |
|          | 30574            |     | Shaft, Mechanical governor                                  |
|          | 30591            |     | Gear Assy.,Governor (Incl. 105)                             |
|          | 30588A           |     | Spool Governor                                              |
|          | 29193<br>28271 P |     | Ring, Retaining                                             |
|          | 28371B<br>32762  |     | Fuel Tank Bracket<br>Fuel Tank Bracket                      |
|          | 650561           |     | Screw, 1/4-20 x 5/8"                                        |
|          | 35584            |     | Fuel Tank (Incl. 115 & 123)                                 |
|          | 410144B          |     | Fuel Cap (Std.)(Wh.Plastic)(1-1/2" I. D.)                   |
|          | 33032            |     | Fuel Cap (Red Plastic)(1-3/16" I.D.) (Spurt resistant, Low  |
| 110      | 00002            |     | profile)                                                    |
|          | 0.404.0          |     | . ,                                                         |
| 115      | 34210            |     | Fuel Cap (Red Plastic)(1-3/16" I.D.) (Spurt resistant, High |
|          |                  |     | profile)                                                    |
| 116      | 650665           |     | Screw, 1/4-15 x 7/8"                                        |
| 118      | 29774            |     | Line, Fuel (Braided 8.25")                                  |
| 118      | 30795            |     | Line, Fuel (Braided 16")                                    |
|          | 30962            |     | Line, Fuel (Braided 32")                                    |
|          | 28819            |     | Spring, Fuel line (Use as required)                         |
|          | 29745            |     | Extension, Blower housing                                   |
|          | 650128           |     | Screw, 10-24 x 1/2"                                         |
|          | 26460            |     | Clamp, Fuel line (Use as required)                          |
|          | 650489           |     | Screw, 1/4-20 x 5/8"                                        |
|          | 33670A           |     | * Gasket, Muffler                                           |
|          | 650628A          |     | 5/16-18 x 2-3/8"                                            |
|          | 26073            |     | Washer, flat                                                |
|          | 792020           |     | Screw, 1/4-20 x 2-1/4"                                      |
|          | 30063<br>33671A  |     | Screw, 1/4-20 x 1/2" (Use as required )                     |
| 141      | 33671A           |     | Muffler (Side Discharge)                                    |

|      |         | Qty | Description                                                                                                                                                                                                                                                |
|------|---------|-----|------------------------------------------------------------------------------------------------------------------------------------------------------------------------------------------------------------------------------------------------------------|
|      | 29443   |     | Clip, Fuel line                                                                                                                                                                                                                                            |
|      | 31335   |     | Clamp, Governor lever                                                                                                                                                                                                                                      |
|      | 650548  |     | Screw, 8-32 x 5/16"                                                                                                                                                                                                                                        |
|      | 610973  |     | Terminal Assy. (Use as required)                                                                                                                                                                                                                           |
| 203  | 33879A  |     | Control Brkt(In.201,204,205,206,207,2 09,210)                                                                                                                                                                                                              |
| 204  | 650139  |     | Screw, 8-32 x 1/2" (Use as required)                                                                                                                                                                                                                       |
|      | 650152  |     | Screw, 8-32 x 3/8" (Use as required)                                                                                                                                                                                                                       |
|      | 30200   |     | Screw, 10-24 9/16" (Use as required)                                                                                                                                                                                                                       |
| 205  | 30322   |     | Nut & Lockwasher (Use as required)                                                                                                                                                                                                                         |
| 206  | 650688  |     | Screw, 10-32 x 1" (Used on early prod uction)                                                                                                                                                                                                              |
| 206  | 650549  |     | Screw, 5-40 x 7/16" (Used on late pro duction)                                                                                                                                                                                                             |
| 207  | 32924   |     | Compression Spring (Used on early pro duction)                                                                                                                                                                                                             |
| 207  | 31342   |     | Compression Spring (Used on late prod uction)                                                                                                                                                                                                              |
| 209  | 28942   |     | Screw, 10-32 x 3/8"                                                                                                                                                                                                                                        |
| 210  | 27793   |     | Clip, Conduit                                                                                                                                                                                                                                              |
| 211  | 31426   |     | Spring, Extension                                                                                                                                                                                                                                          |
|      | 650815  |     | Washer, Belleville                                                                                                                                                                                                                                         |
| 214  | 650607  |     | Nut, Flywheel                                                                                                                                                                                                                                              |
|      | 33668   |     | Screen, Starter                                                                                                                                                                                                                                            |
|      | 33667   |     | Cup, Starter                                                                                                                                                                                                                                               |
|      | 34080   |     | Spacer, Flywheel key                                                                                                                                                                                                                                       |
| 222  | 650872  |     | Stud, Solid State Assy.                                                                                                                                                                                                                                    |
| 240  | 34346   |     | Decal. Instruction                                                                                                                                                                                                                                         |
|      | 550223  |     | Decal, Name                                                                                                                                                                                                                                                |
| 240B | 31752   |     | Decal, Air cleaner                                                                                                                                                                                                                                         |
| 243  | 631021  |     | Inlet Needle, Seat & Clip Assy.                                                                                                                                                                                                                            |
|      | 631923  |     | Carburetor (Incl. 87) (Refer to Division 5, Section A, page 140                                                                                                                                                                                            |
|      |         |     | for breakdown)                                                                                                                                                                                                                                             |
| 245  | 610942A |     | Magneto NOTE: The complete magneto is not available as<br>an assembly. The magneto number is shown for reference<br>purposes only. Order component partsindividually, as shown<br>in partslist. (Refer to Division 5, Section B, page 35 for<br>breakdown) |
| 246  | 590420A |     | Rewind Starter NOTE: In original production some starters<br>are riveted to the blowerhousing. Replacement housing has<br>threaded studs. Order four nuts (29752) for remounting of<br>starter. (Refer to Division 5, Section C, page 25 for<br>breakdown) |
| 249  | 33683B  |     | * Gasket Set (Incl. items marked *)                                                                                                                                                                                                                        |

| Ref # | Part Number | Qty Description                                                                                                                                                                                                                                            |
|-------|-------------|------------------------------------------------------------------------------------------------------------------------------------------------------------------------------------------------------------------------------------------------------------|
| 13    | 33876       | Gasket, Stator                                                                                                                                                                                                                                             |
| 90    | 31715       | Body, Air cleaner                                                                                                                                                                                                                                          |
| 91    | 30727       | Element, Air cleaner                                                                                                                                                                                                                                       |
| 94    | 28820       | Screw, 10-32 x 1/2"                                                                                                                                                                                                                                        |
| 100A  | 730164      | Air Cleaner Ass'y. (Incl. 76, 90, 91, 92, 93, 94, & 221B) (Use as required)                                                                                                                                                                                |
| 111   | 28371B      | Fuel Tank Bracket                                                                                                                                                                                                                                          |
| 139   | 33670A      | * Gasket, Muffler                                                                                                                                                                                                                                          |
| 140   | 792020      | Screw, 1/4-20 x 2-1/4"                                                                                                                                                                                                                                     |
| 140   | 30063       | Screw, 1/4-20 x 1/2" (Use as required )                                                                                                                                                                                                                    |
| 141D  | 391026      | Muffler (Incl. 143, 144 & 145) (This spark arrester mufflercan be used on any model.)                                                                                                                                                                      |
| 157   | 730165      | Muff.Adapter Kit (Incl.139,140)(As re quired)                                                                                                                                                                                                              |
| 201   | 610973      | Terminal Assy. (Use as required)                                                                                                                                                                                                                           |
| 245   | 610942A     | Magneto NOTE: The complete magneto is not available as<br>an assembly. The magneto number is shown for reference<br>purposes only. Order component partsindividually, as shown<br>in partslist. (Refer to Division 5, Section B, page 35 for<br>breakdown) |