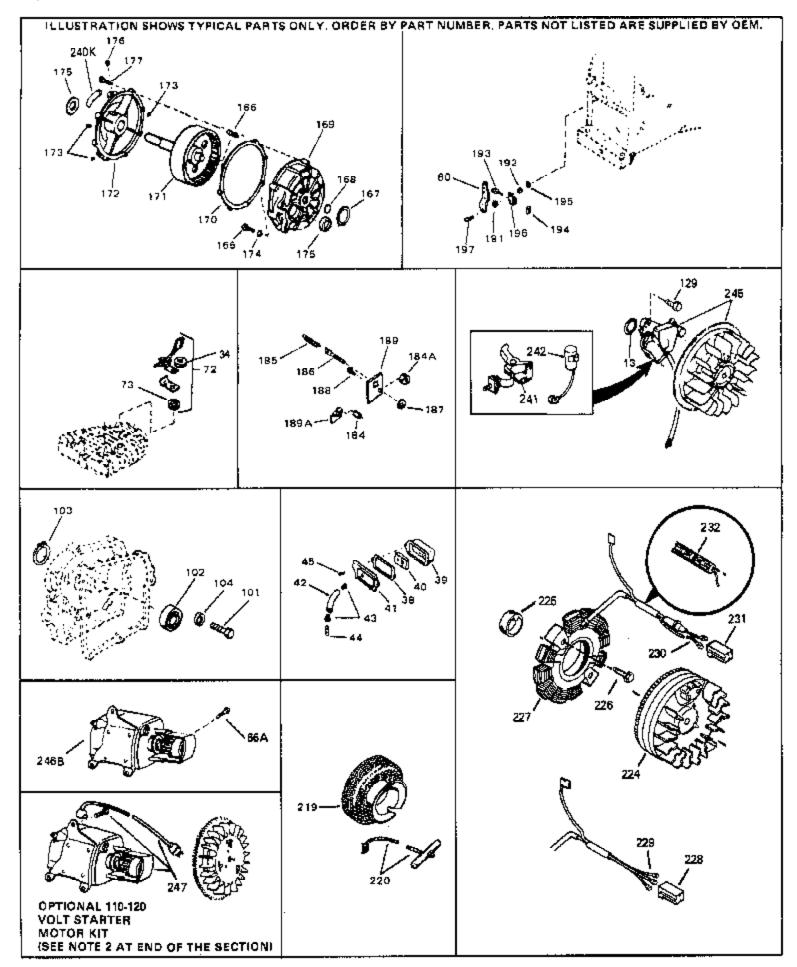

## HS50-67000C Engine Parts List #3

| Ref # | Part Number 0 | ty Description                                                                                                                                                                                                                                                                                                             |
|-------|---------------|----------------------------------------------------------------------------------------------------------------------------------------------------------------------------------------------------------------------------------------------------------------------------------------------------------------------------|
| 13    | 33876         | Gasket, Stator                                                                                                                                                                                                                                                                                                             |
| 34    | 26073         | Washer (Not used on late production)                                                                                                                                                                                                                                                                                       |
| 34    | 650691        | Washer (Use as required)                                                                                                                                                                                                                                                                                                   |
| 38    | 31619A        | * Gasket, Breather                                                                                                                                                                                                                                                                                                         |
| 40    | 31410         | Element, Breather                                                                                                                                                                                                                                                                                                          |
| 45    | 650128        | Screw, 10-24 x 1/2"                                                                                                                                                                                                                                                                                                        |
| 197   | 650548        | Screw, 8-32 x 5/16"                                                                                                                                                                                                                                                                                                        |
| 219   | 34788         | Pulley, Starter rope                                                                                                                                                                                                                                                                                                       |
| 225   | 35189         | Spacer, Coil Assy.                                                                                                                                                                                                                                                                                                         |
| 241   | 30547A        | Contact Assy., Breaker                                                                                                                                                                                                                                                                                                     |
| 242   | 30548B        | Condenser                                                                                                                                                                                                                                                                                                                  |
| 245   | 610942A       | Magneto NOTE: The complete magneto is not available as<br>an assembly. The magneto number is shown for reference<br>purposes only. Order component partsindividually, as shown<br>in partslist. (Refer to Division 5, Section B, page 35 for<br>breakdown)                                                                 |
| 247   | 33290D        | Starter Motor Kit (110-120 Volt) This 110-120 volt starter<br>motor kit may have been added to this engine. It can be<br>added only if cylinder hasdrilled and tapped starter mounting<br>bosses and a ring gear flywheel. Refer to service number<br>stamped on end cap of motor, or on decal, for identification.<br>Ref |