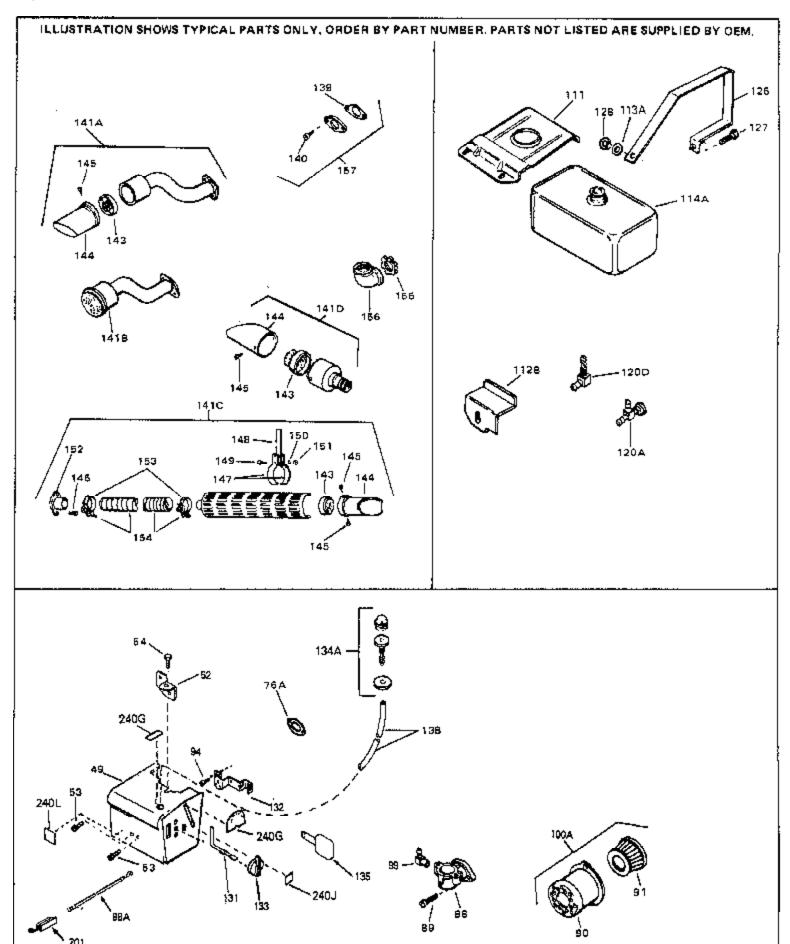

|      | D (N ) | <b>B</b> 12                                                                 |
|------|--------|-----------------------------------------------------------------------------|
|      |        | y Description                                                               |
| 13   | 33876  | Gasket, Stator                                                              |
| 90   | 31715  | Body, Air cleaner                                                           |
| 91   | 30727  | Element, Air cleaner                                                        |
| 94   | 28820  | Screw, 10-32 x 1/2"                                                         |
| 100A | 730164 | Air Cleaner Ass'y. (Incl. 76, 90, 91, 92, 93, 94, & 221B) (Use as required) |
| 111  | 28371B | Fuel Tank Bracket                                                           |
|      | 34182  | Fuel Tank Bracket                                                           |
|      | 33670A | * Gasket, Muffler                                                           |
|      | 650774 | Screw, 1/4-20 x 2-3/8"                                                      |
|      | 30063  | Screw, 1/4-20 x 1/2" (Use as required )                                     |
|      | 391026 | Muffler (Incl. 143, 144 & 145) (This spark arrester mufflercan              |
| 1410 | 331020 | be used on any model.)                                                      |
| 157  | 730165 | Muff.Adapter Kit (Incl.139,140)(As re quired)                               |
|      | 610973 | Terminal Assy. (Use as required)                                            |
|      | 611025 | Magneto NOTE: The complete magneto is not available as                      |
|      |        | an assembly. The magneto number is shown for reference                      |
|      |        | purposes only. Order component partsindividually, as shown                  |
|      |        | in partslist. (Refer to Division 5, Section B, page 39 for                  |
|      |        | breakdown)                                                                  |
|      |        |                                                                             |