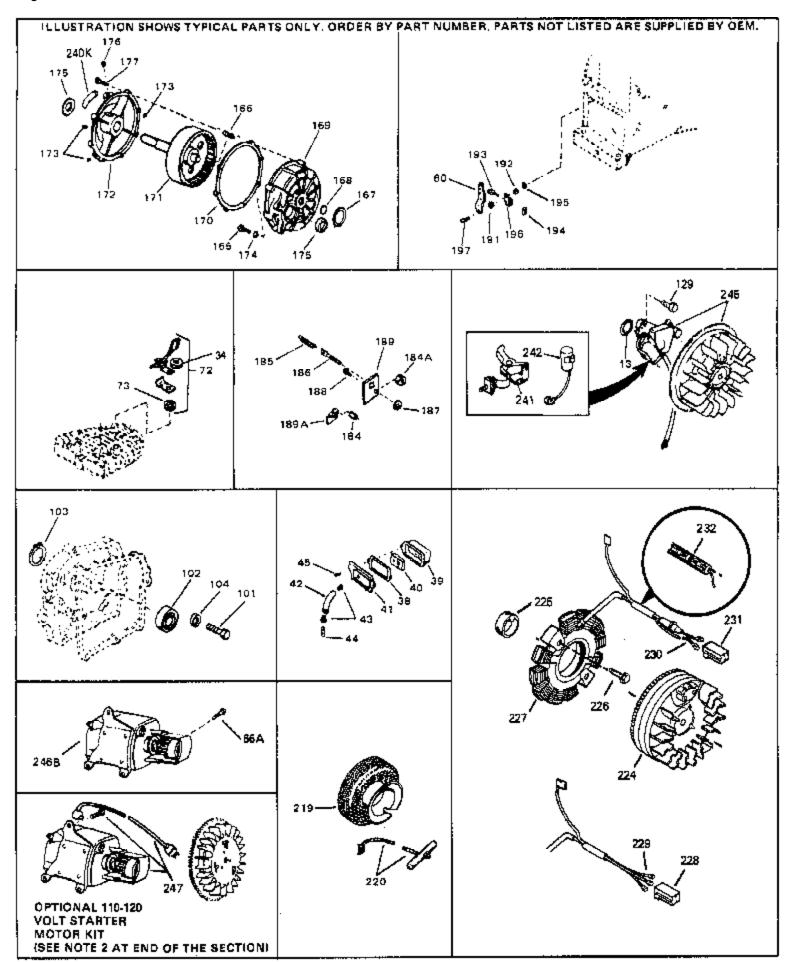

| Ref # | Part Number | Qty | Description                                                                                                                                                                                                                                                                                                 |
|-------|-------------|-----|-------------------------------------------------------------------------------------------------------------------------------------------------------------------------------------------------------------------------------------------------------------------------------------------------------------|
| 13    | 33876       | •   | Gasket, Stator                                                                                                                                                                                                                                                                                              |
| 34    | 26073       |     | Washer (Not used on late production)                                                                                                                                                                                                                                                                        |
| 34    | 650691      |     | Washer (Use as required)                                                                                                                                                                                                                                                                                    |
| 38    | 31619A      |     | * Gasket, Breather                                                                                                                                                                                                                                                                                          |
| 40    | 31410       |     | Element, Breather                                                                                                                                                                                                                                                                                           |
| 45    | 650128      |     | Screw, 10-24 x 1/2"                                                                                                                                                                                                                                                                                         |
| 197   | 650548      |     | Screw, 8-32 x 5/16"                                                                                                                                                                                                                                                                                         |
| 219   | 34788       |     | Pulley, Starter rope                                                                                                                                                                                                                                                                                        |
| 225   | 35189       |     | Spacer, Coil Assy.                                                                                                                                                                                                                                                                                          |
| 241   | 30547A      |     | Contact Assy., Breaker                                                                                                                                                                                                                                                                                      |
| 242   | 30548B      |     | Condenser                                                                                                                                                                                                                                                                                                   |
| 245   | 611025      |     | Magneto NOTE: The complete magneto is not available as an assembly. The magneto number is shown for reference purposes only. Order component partsindividually, as shown in partslist. (Refer to Division 5, Section B, page 39 for breakdown)                                                              |
| 247   | 33290D      |     | Starter Motor Kit (110-120 Volt) This 110-120 volt starter motor kit may have been added to this engine. It can be added only if cylinder hasdrilled and tapped starter mounting bosses and a ring gear flywheel. Refer to service number stamped on end cap of motor, or on decal, for identification. Ref |