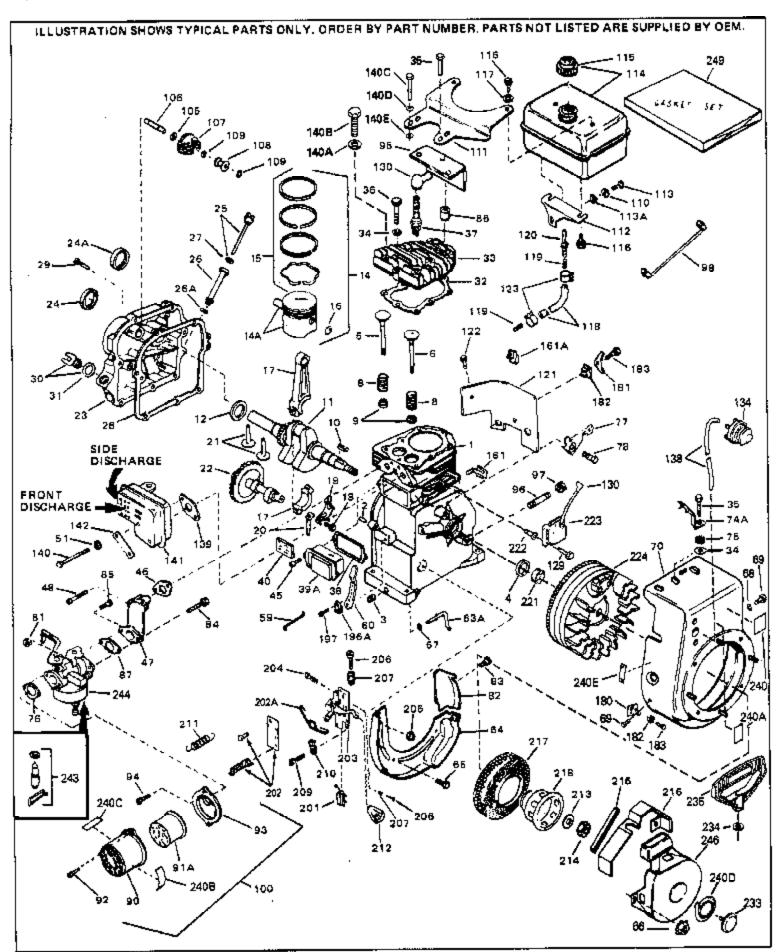

| Pof # | Part Number C | ty Doscri | intion                                                                         |
|-------|---------------|-----------|--------------------------------------------------------------------------------|
|       |               | ty Descri |                                                                                |
|       | 33674B        | •         | ler (Incl. 2, 3 & 4) (2-13/16" B ore)                                          |
|       | 26727         | Pin, Do   |                                                                                |
|       | 27642         |           | ain Plug                                                                       |
| 4     | 32600         | Seal, (   | Oil                                                                            |
| 5     | 32644A        | Intake    | Valve (Std.) (Incl. 9)                                                         |
| 5     | 32645A        | Intake    | Valve (1/32" OS) (Incl. 9)                                                     |
| 6     | 29313C        |           | ust Valve (Std.) (Incl. 9)                                                     |
|       | 29315C        |           | ıst Valve (1/32" OS) (Íncl. 9)                                                 |
|       | 31672         |           | y, Valve                                                                       |
|       | 31673         |           | Lower valve spring                                                             |
|       | 610961        | •         | lywheel                                                                        |
|       | 34740         | Cranks    |                                                                                |
|       | 32323         |           |                                                                                |
|       |               |           | er, Thrust                                                                     |
|       | 33876         |           | et, Stator                                                                     |
|       | 34535         |           | , Pin & Ring Set (Std.) (2-13/1 6" Bore)                                       |
|       | 34536         |           | i, Pin & Ring Set (.010" OS)                                                   |
|       | 34537         |           | , Pin & Ring Set (.020" OS)                                                    |
| 14A   | 33562B        |           | n & Pin Ass'y.(Std.)(Incl.16)(2- 13/16")                                       |
| 14A   | 33563B        | Piston    | a & Pin Ass'y. (.010" OS) (Incl. 16)                                           |
| 14A   | 33564B        | Piston    | a & Pin Ass'y. (.020" OS) (Incl. 16)                                           |
| 15    | 33567         | Ring S    | Set (Std.) (2-13/16" Bore)                                                     |
|       | 33568         |           | Set (.010" OS)                                                                 |
|       | 33569         |           | Set (.020" OS)                                                                 |
|       | 20381         |           | Piston pin retaining                                                           |
|       | 32875         |           | Assy., Connecting (Incl. 18 & 20)                                              |
|       | 32610A        |           | Connecting Rod                                                                 |
|       | 32654         |           | •                                                                              |
|       |               | Dipper    |                                                                                |
|       | 27241         | Lifter, \ |                                                                                |
|       | 33158         | Camsh     |                                                                                |
|       | 32700A        |           | , Cylinder (Incl. 24, 29, 30, 31 & 106)                                        |
|       | 27897         | Seal, (   |                                                                                |
|       | 27677A        |           | ket, Cylinder cover                                                            |
|       | 650451        |           | v, 1/4-20 x 1" (Use as required)                                               |
| 29    | 650488        | Screw     | v, 1/4-20 x 1-1/4" (Use as requir ed)                                          |
| 30    | 27625         | Plug, (   | Oil filler (Incl. 31)                                                          |
| 31    | 29673         | * Gasł    | ket, Oil fill plug                                                             |
|       | 33554A        |           | et, Cylinder head                                                              |
|       | 33016A        |           | Cylinder(Incl. 35)                                                             |
|       | 26073         |           | er (Not used on late production)                                               |
|       | 650691        |           | er (Use as required)                                                           |
|       | 650694A       |           | v, 5/16-18 x 2" (Use as required)                                              |
|       | 650818        |           | 7, 5/16-18 x 1-1/2" (Use as required)                                          |
|       | 650865        |           | 7, 5/16-18 x 2" (Use as required)                                              |
|       | 6021A         |           | r, 5/16-16 x 2 (Ose as required)<br>r, 5/16-18 x 1-1/2" (As req;not w /650691) |
|       |               |           | · · · · · · · · · · · · · · · · · · ·                                          |
|       | 33636         |           | or Spark Plug (RJ-8C)                                                          |
|       | 31619A        |           | ket, Breather                                                                  |
|       | 31337A        |           | ner Ass'y. (Incl. 38 & 40)                                                     |
|       | 31410         |           | ent, Breather                                                                  |
|       | 650128        |           | v, 10-24 x 1/2"                                                                |
|       | 33673A        | * Gasł    | ket, Intake (1/32" thick)                                                      |
|       | 33666         | Pipe, I   | Intake                                                                         |
| 48    | 30646         | Screw     | v, 1/4-20 x 1-3/8"                                                             |
| 59    | 32698         |           | Governor-to-throttle                                                           |
|       | 31510         | •         | Governor                                                                       |
|       | 31334         |           | Governor (Incl. 67)                                                            |
|       | 33342         |           | Blower housing                                                                 |
|       | 650561        |           | v, 1/4-20 x 5/8"                                                               |
|       | 29752         |           | Lockwasher Assy., 1/4-28 (As re quired)                                        |
| 00    |               | 1 VOL CC  | Economical rices., 1/7 20 (no le quilleu)                                      |

| Ref #   | Part Number | Qty | Description                                                 |
|---------|-------------|-----|-------------------------------------------------------------|
| 66      |             |     | Pop Rivet (Purchase locally)(Use as r equired)              |
| 67      | 28277       |     | Washer, Flat                                                |
|         | 650168      |     | Washer, Flat                                                |
|         | 29212       |     |                                                             |
|         |             |     | Screw, 1/4-28 x 7/16"                                       |
| 70      | 33663C      |     | Blower Housing (For electric starter) NOTE: In original     |
|         |             |     | production some starters are riveted to the blower housing. |
|         |             |     | Replacement housing has threaded studs. Order four nuts     |
|         |             |     | (29752) for remounting of starter.                          |
|         |             |     | (20.02) 10.1103.13.19                                       |
| 74A     | 30747       |     | Clip, Spark plug shorting                                   |
| 75      | 650890      |     | Lockwasher                                                  |
|         | 27272A      |     | * Gasket, Air cleaner                                       |
|         | 34212       |     | Bracket, Holddown                                           |
|         |             |     |                                                             |
|         | 30200       |     | Screw, 10-24 x 9/16"                                        |
|         | 29752       |     | Nut & Lockwasher Assy., 1/4-28                              |
| 82      | 33341       |     | Extension, Baffle                                           |
| 83      | 650701      |     | Screw, 8-18 x 7/16"                                         |
| 84      | 6201        |     | Screw, 1/4-28 x 7/8"                                        |
|         | 650870      |     | Screw, 1/4-28 x 1-11/16"                                    |
|         | 28212       |     | Spacer                                                      |
|         |             |     |                                                             |
|         | 26756       |     | * Gasket, Carburetor                                        |
|         | 31715       |     | Body, Air cleaner                                           |
| 92      | 650152      |     | Screw, 8-32 x 3/8"                                          |
| 93      | 31914       |     | Bracket, Air cleaner                                        |
| 94      | 28820       |     | Screw, 10-32 x 1/2"                                         |
|         | 33344       |     | Baffle, Heat                                                |
|         | 730127      |     | Air Cleaner Ass'y. (Incl.76,76A,90A,91A,92,93,94, &         |
| 100     | 130121      |     |                                                             |
|         |             |     | 221A)(Use as required)                                      |
| 105     | 30590A      |     | Washer, Flat                                                |
|         | 30574       |     | Shaft, Mechanical governor                                  |
|         |             |     |                                                             |
|         | 30591       |     | Gear Assy.,Governor (Incl. 105)                             |
|         | 30588A      |     | Spool Governor                                              |
| 109     | 29193       |     | Ring, Retaining                                             |
| 111     | 28371B      |     | Fuel Tank Bracket                                           |
| 113     | 650561      |     | Screw, 1/4-20 x 5/8"                                        |
|         | 34711       |     | Fuel Tank (Incl. 115 & 123)                                 |
|         | 410144B     |     | Fuel Cap (Std.)(Wh.Plastic)(1-1/2" I. D.)                   |
|         |             |     |                                                             |
| 115     | 33032       |     | Fuel Cap (Red Plastic)(1-3/16" I.D.) (Spurt resistant, Low  |
|         |             |     | profile)                                                    |
| 115     | 34210       |     | Fuel Cap (Red Plastic)(1-3/16" I.D.) (Spurt resistant, High |
|         | 0.2.0       |     | profile)                                                    |
|         |             |     | promey                                                      |
| 116     | 650665      |     | Screw, 1/4-15 x 7/8"                                        |
|         | 29774       |     | Line, Fuel (Braided 8.25")                                  |
|         | 30795       |     | Line, Fuel (Braided 16")                                    |
|         | 30962       |     | Line, Fuel (Braided 32")                                    |
|         |             |     | ,                                                           |
|         | 28819       |     | Spring, Fuel line (Use as required)                         |
|         | 29745       |     | Extension, Blower housing                                   |
| 122     | 650128      |     | Screw, 10-24 x 1/2"                                         |
| 123     | 26460       |     | Clamp, Fuel line (Use as required)                          |
|         | 650489      |     | Screw, 1/4-20 x 5/8"                                        |
|         | 33670A      |     | * Gasket, Muffler                                           |
|         | 650628A     |     | 5/16-18 x 2-3/8"                                            |
|         |             |     |                                                             |
|         | 26073       |     | Washer, flat                                                |
|         | 30063       |     | Screw, 1/4-20 x 1/2"                                        |
| 140     | 650774      |     | Screw, 1/4-20 x 2-3/8"                                      |
| 140     | 30063       |     | Screw, 1/4-20 x 1/2" (Use as required )                     |
| 140A    |             |     | Flatwasher, 1/4"                                            |
| . 13/ ( |             |     |                                                             |

| Ref # | Part Number | Qtv | Description                                                                                                                                                                                                                                    |
|-------|-------------|-----|------------------------------------------------------------------------------------------------------------------------------------------------------------------------------------------------------------------------------------------------|
|       | 33671A      |     | Muffler (Side Discharge)                                                                                                                                                                                                                       |
|       | 31335       |     | Clamp, Governor lever                                                                                                                                                                                                                          |
|       | 650548      |     | Screw, 8-32 x 5/16"                                                                                                                                                                                                                            |
| 201   | 610973      |     | Terminal Assy. (Use as required)                                                                                                                                                                                                               |
| 203   | 33879A      |     | Control Brkt(ln.201,204,205,206,207,2 09,210)                                                                                                                                                                                                  |
| 204   | 650139      |     | Screw, 8-32 x 1/2" (Use as required)                                                                                                                                                                                                           |
| 204   | 650152      |     | Screw, 8-32 x 3/8" (Use as required)                                                                                                                                                                                                           |
| 204   | 30200       |     | Screw, 10-24 9/16" (Use as required)                                                                                                                                                                                                           |
| 205   | 30322       |     | Nut & Lockwasher (Use as required)                                                                                                                                                                                                             |
|       | 650688      |     | Screw, 10-32 x 1" (Used on early prod uction)                                                                                                                                                                                                  |
|       | 650549      |     | Screw, 5-40 x 7/16" (Used on late pro duction)                                                                                                                                                                                                 |
|       | 32924       |     | Compression Spring (Used on early pro duction)                                                                                                                                                                                                 |
|       | 31342       |     | Compression Spring (Used on late prod uction)                                                                                                                                                                                                  |
|       | 28942       |     | Screw, 10-32 x 3/8"                                                                                                                                                                                                                            |
|       | 27793       |     | Clip, Conduit                                                                                                                                                                                                                                  |
|       | 31426       |     | Spring, Extension                                                                                                                                                                                                                              |
|       | 650815      |     | Washer, Belleville                                                                                                                                                                                                                             |
|       | 650816      |     | Nut, Flywheel                                                                                                                                                                                                                                  |
|       | 33668       |     | Screen, Starter                                                                                                                                                                                                                                |
|       | 34694       |     | Cup, Starter                                                                                                                                                                                                                                   |
|       | 34080       |     | Spacer, Flywheel key                                                                                                                                                                                                                           |
|       | 650872      |     | Stud, Solid State Assy.                                                                                                                                                                                                                        |
|       | 550223      |     | Decal, Name                                                                                                                                                                                                                                    |
|       | 31752       |     | Decal, Air cleaner                                                                                                                                                                                                                             |
|       | 34346       |     | Decal. Instruction                                                                                                                                                                                                                             |
|       | 631021      |     | Inlet Needle, Seat & Clip Assy.                                                                                                                                                                                                                |
| 244   | 631923      |     | Carburetor (Incl. 87) (Refer to Division 5, Section A, page 140 for breakdown)                                                                                                                                                                 |
| 245   | 611025      |     | Magneto NOTE: The complete magneto is not available as an assembly. The magneto number is shown for reference purposes only. Order component partsindividually, as shown in partslist. (Refer to Division 5, Section B, page 39 for breakdown) |
| 246   | 590420A     |     | Rewind Starter NOTE: In original production some starters are riveted to the blowerhousing. Replacement housing has threaded studs. Order four nuts (29752) for remounting of starter. (Refer to Division 5, Section C, page 25 for breakdown) |
| 249   | 33683B      |     | * Gasket Set (Incl. items marked *)                                                                                                                                                                                                            |