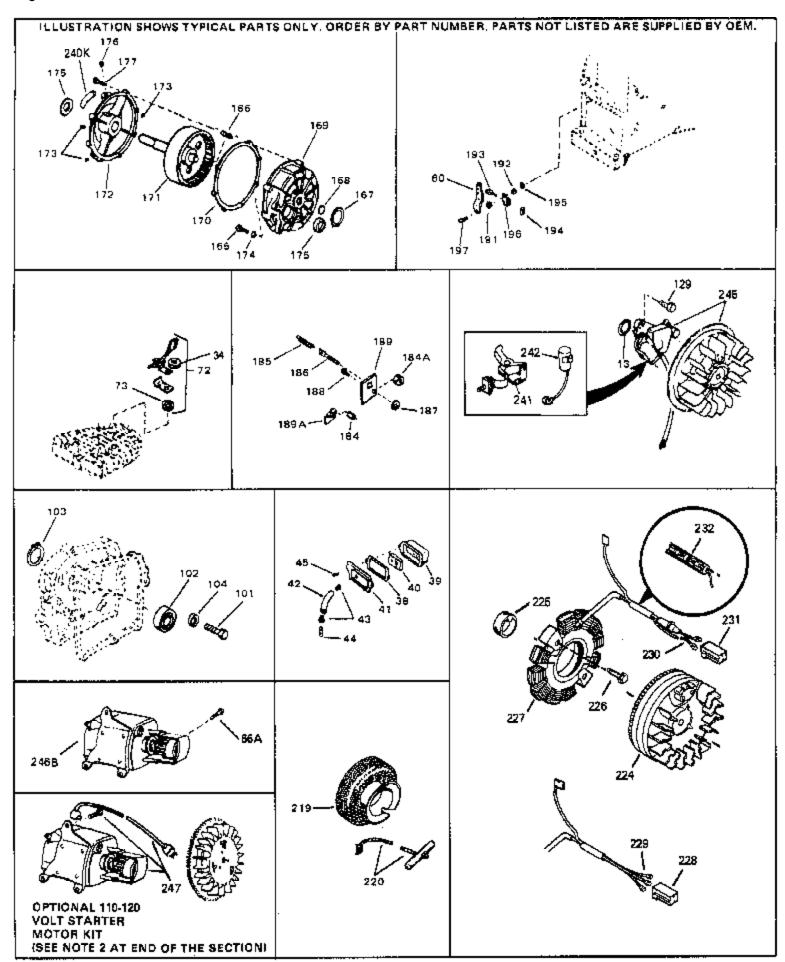

| Ref # | Part Number | Qty | Description                                                                                                                                                                                                                                    |
|-------|-------------|-----|------------------------------------------------------------------------------------------------------------------------------------------------------------------------------------------------------------------------------------------------|
| 196A  | 31335       |     | Clamp, Governor lever                                                                                                                                                                                                                          |
| 197   | 650548      |     | Screw, 8-32 x 5/16"                                                                                                                                                                                                                            |
| 201   | 610973      |     | Terminal Assy. (Use as required)                                                                                                                                                                                                               |
| 203   | 33879A      |     | Control Brkt(In.201,204,205,206,207,2 09,210)                                                                                                                                                                                                  |
| 204   | 650139      |     | Screw, 8-32 x 1/2" (Use as required)                                                                                                                                                                                                           |
| 204   | 650152      |     | Screw, 8-32 x 3/8" (Use as required)                                                                                                                                                                                                           |
| 204   | 30200       |     | Screw, 10-24 9/16" (Use as required)                                                                                                                                                                                                           |
| 205   | 30322       |     | Nut & Lockwasher (Use as required)                                                                                                                                                                                                             |
| 206   | 650688      |     | Screw, 10-32 x 1" (Used on early prod uction)                                                                                                                                                                                                  |
| 206   | 650549      |     | Screw, 5-40 x 7/16" (Used on late pro duction)                                                                                                                                                                                                 |
|       | 32924       |     | Compression Spring (Used on early pro duction)                                                                                                                                                                                                 |
| 207   | 31342       |     | Compression Spring (Used on late prod uction)                                                                                                                                                                                                  |
| 209   | 28942       |     | Screw, 10-32 x 3/8"                                                                                                                                                                                                                            |
|       | 27793       |     | Clip, Conduit                                                                                                                                                                                                                                  |
| 211   | 31426       |     | Spring, Extension                                                                                                                                                                                                                              |
|       | 650815      |     | Washer, Belleville                                                                                                                                                                                                                             |
|       | 650816      |     | Nut, Flywheel                                                                                                                                                                                                                                  |
| 217   | 31585       |     | Screen, Starter                                                                                                                                                                                                                                |
| 218   | 34694       |     | Cup, Starter                                                                                                                                                                                                                                   |
|       | 34080       |     | Spacer, Flywheel key                                                                                                                                                                                                                           |
|       | 650872      |     | Stud, Solid State Assy.                                                                                                                                                                                                                        |
|       | 34443A      |     | Solid State Assy.                                                                                                                                                                                                                              |
|       | 611080      |     | Flywheel                                                                                                                                                                                                                                       |
| 240B  | 31752       |     | Decal, Air cleaner                                                                                                                                                                                                                             |
| 240   | 34346       |     | Decal. Instruction                                                                                                                                                                                                                             |
|       | 550223      |     | Decal, Name                                                                                                                                                                                                                                    |
| 243   | 631021      |     | Inlet Needle, Seat & Clip Assy.                                                                                                                                                                                                                |
| 244   | 631923      |     | Carburetor (Incl. 87) (Refer to Division 5, Section A, page 140 for breakdown)                                                                                                                                                                 |
| 246   | 590420A     |     | Rewind Starter NOTE: In original production some starters are riveted to the blowerhousing. Replacement housing has threaded studs. Order four nuts (29752) for remounting of starter. (Refer to Division 5, Section C, page 25 for breakdown) |
| 249   | 33683B      |     | * Gasket Set (Incl. items marked *)                                                                                                                                                                                                            |

| Qty Description                                               |
|---------------------------------------------------------------|
| Washer (Not used on late production)                          |
| Washer (Use as required)                                      |
| * Gasket, Breather                                            |
| Element, Breather                                             |
| Screw, 10-24 x 1/2"                                           |
| Screw, 8-32 x 5/16"                                           |
| Pulley, Starter rope                                          |
| Flywheel                                                      |
| Spacer, Coil Assy.                                            |
| Starter Motor Kit (110-120 Volt) This 110-120 volt starter    |
| motor kit may have been added to this engine. It can be       |
| added only if cylinder hasdrilled and tapped starter mounting |
| bosses and a ring gear flywheel. Refer to service number      |
| stamped on end cap of motor, or on decal, for identification. |
| Ref                                                           |
|                                                               |