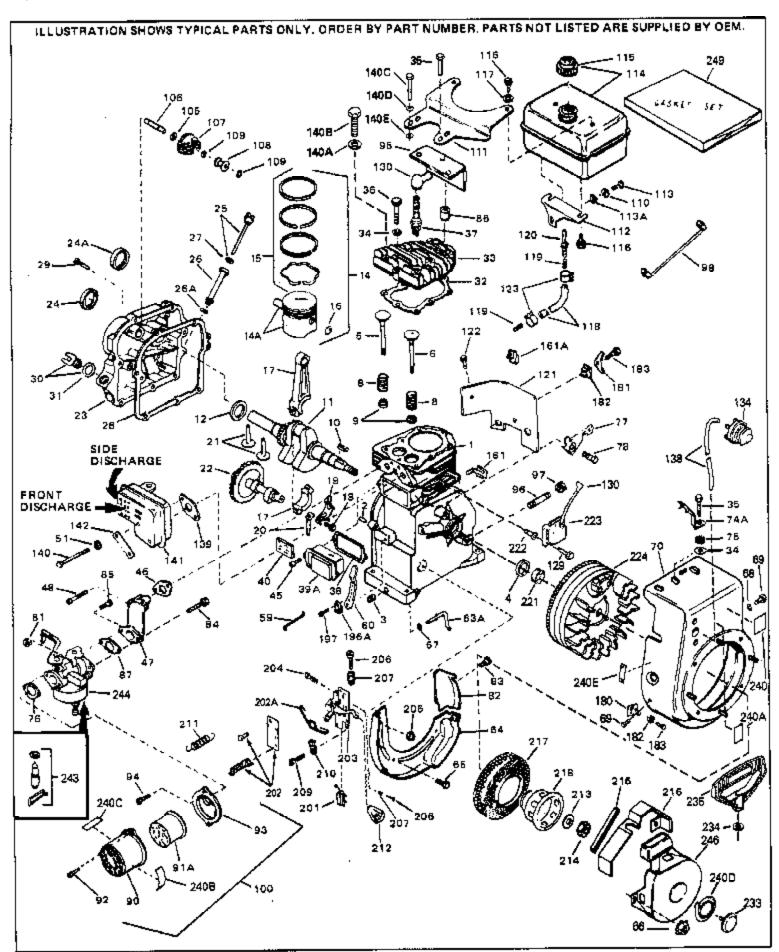

| Dof # | Part Number      | <b>7</b> t., | Description                                    |
|-------|------------------|--------------|------------------------------------------------|
|       |                  | Qty          |                                                |
|       | 33674B           |              | Cylinder (Incl. 2, 3 & 4) (2-13/16" B ore)     |
|       | 26727            |              | Pin, Dowel                                     |
|       | 27642            |              | Oil Drain Plug                                 |
|       | 32600            |              | Seal, Oil                                      |
|       | 32644A           |              | Intake Valve (Std.) (Incl. 9)                  |
| 5     | 32645A           |              | Intake Valve (1/32" OS) (Incl. 9)              |
| 6     | 29313C           |              | Exhaust Valve (Std.) (Incl. 9)                 |
|       | 29315C           |              | Exhaust Valve (1/32" OS) (Incl. 9)             |
|       | 31672            |              | Spring, Valve                                  |
|       | 31673            |              | Cap, Lower valve spring                        |
|       | 610961           |              | Key Flywheel                                   |
|       | 34740            |              | Crankshaft                                     |
|       | 32323            |              |                                                |
|       |                  |              | Washer, Thrust                                 |
|       | 33562B           |              | Piston & Pin Ass'y.(Std.)(Incl.16)(2- 13/16")  |
|       | 33563B           |              | Piston & Pin Ass'y. (.010" OS) (Incl. 16)      |
|       | 33564B           |              | Piston & Pin Ass'y. (.020" OS) (Incl. 16)      |
|       | 34535            |              | Piston, Pin & Ring Set (Std.) (2-13/1 6" Bore) |
| 14    | 34536            |              | Piston, Pin & Ring Set (.010" OS)              |
| 14    | 34537            |              | Piston, Pin & Ring Set (.020" OS)              |
| 15    | 33567            |              | Ring Set (Std.) (2-13/16" Bore)                |
| 15    | 33568            |              | Ring Set (.010" OS)                            |
|       | 33569            |              | Ring Set (.020" OS)                            |
|       | 20381            |              | Ring, Piston pin retaining                     |
|       | 32875            |              | Rod Assy., Connecting (Incl. 18 & 20)          |
|       | 32610A           |              | Bolt, Connecting Rod                           |
|       | 32654            |              |                                                |
|       |                  |              | Dipper, Oil                                    |
|       | 27241            |              | Lifter, Valve                                  |
|       | 33158            |              | Camshaft                                       |
|       | 32700A           |              | Cover, Cylinder (Incl. 24, 29, 30, 31 & 106)   |
|       | 27897            |              | Seal, Oil                                      |
|       | 27677A           |              | * Gasket, Cylinder cover                       |
| 29    | 650451           |              | Screw, 1/4-20 x 1" (Use as required)           |
| 29    | 650488           |              | Screw, 1/4-20 x 1-1/4" (Use as requir ed)      |
| 30    | 27625            |              | Plug, Oil filler (Incl. 31)                    |
| 31    | 29673            |              | * Gasket, Oil fill plug                        |
|       | 33554A           |              | Gasket, Cylinder head                          |
|       | 33016A           |              | Head, Cylinder(Incl. 35)                       |
|       | 26073            |              | Washer (Not used on late production)           |
|       | 650691           |              | Washer (Use as required)                       |
|       | 650694A          |              | Screw, 5/16-18 x 2" (Use as required)          |
|       |                  |              |                                                |
|       | 650818<br>650865 |              | Screw, 5/16-18 x 1-1/2" (Use as required)      |
|       | 650865           |              | Screw, 5/16-18 x 2" (Use as required)          |
|       | 6021A            |              | Screw, 5/16-18 x 1-1/2" (As req;not w /650691) |
|       | 33636            |              | Resistor Spark Plug (RJ-8C)                    |
|       | 31619A           |              | * Gasket, Breather                             |
|       | 31337A           |              | Breather Ass'y. (Incl. 38 & 40)                |
|       | 31410            |              | Element, Breather                              |
| 45    | 650128           |              | Screw, 10-24 x 1/2"                            |
| 46    | 33673A           |              | * Gasket, Intake (1/32" thick)                 |
|       | 33666            |              | Pipe, Intake                                   |
|       | 30646            |              | Screw, 1/4-20 x 1-3/8"                         |
|       | 32698            |              | Link, Governor-to-throttle                     |
|       | 31510            |              | Lever, Governor                                |
|       | 31334            |              | Rod, Governor (Incl. 67)                       |
|       | 33342            |              | , ,                                            |
|       |                  |              | Baffle, Blower housing                         |
|       | 650561           |              | Screw, 1/4-20 x 5/8"                           |
|       | 29752            |              | Nut & Lockwasher Assy., 1/4-28 (As re quired)  |
| 66    |                  |              | Pop Rivet (Purchase locally)(Use as r equired) |
|       |                  |              |                                                |

| Ref # | Part Number ( | Qty | Description                                                 |
|-------|---------------|-----|-------------------------------------------------------------|
|       | 28277         | ,   | Washer, Flat                                                |
|       | 650168        |     | Washer, Flat                                                |
|       | 29212         |     | Screw, 1/4-28 x 7/16"                                       |
|       | 33663C        |     | Blower Housing (For electric starter) NOTE: In original     |
| 70    | 00000         |     | production some starters are riveted to the blower housing. |
|       |               |     | Replacement housing has threaded studs. Order four nuts     |
|       |               |     | (29752) for remounting of starter.                          |
|       |               |     | (29752) for remounting or starter.                          |
| 74A   | 30747         |     | Clip, Spark plug shorting                                   |
| 75    | 650890        |     | Lockwasher                                                  |
| 76    | 27272A        |     | * Gasket, Air cleaner                                       |
| 77    | 34212         |     | Bracket, Holddown                                           |
| 78    | 30200         |     | Screw, 10-24 x 9/16"                                        |
| 81    | 29752         |     | Nut & Lockwasher Assy., 1/4-28                              |
| 82    | 33341         |     | Extension, Baffle                                           |
| 83    | 650701        |     | Screw, 8-18 x 7/16"                                         |
| 84    | 6201          |     | Screw, 1/4-28 x 7/8"                                        |
| 85    | 650870        |     | Screw, 1/4-28 x 1-11/16"                                    |
| 86    | 28212         |     | Spacer                                                      |
| 87    | 26756         |     | * Gasket, Carburetor                                        |
| 90    | 31715         |     | Body, Air cleaner                                           |
| 92    | 650152        |     | Screw, 8-32 x 3/8"                                          |
| 93    | 31914         |     | Bracket, Air cleaner                                        |
|       | 28820         |     | Screw, 10-32 x 1/2"                                         |
|       | 33344         |     | Baffle, Heat                                                |
|       | 730127        |     | Air Cleaner Ass'y. (Incl.76,76A,90A,91A,92,93,94, &         |
|       |               |     | 221A)(Use as required)                                      |
| 105   | 30590A        |     | Washer, Flat                                                |
|       | 30574         |     | Shaft, Mechanical governor                                  |
|       | 30591         |     | Gear Assy.,Governor (Incl. 105)                             |
|       | 30588A        |     | Spool Governor                                              |
|       | 29193         |     | Ring, Retaining                                             |
|       | 28371B        |     | Fuel Tank Bracket                                           |
|       | 650561        |     | Screw, 1/4-20 x 5/8"                                        |
|       | 34711         |     | Fuel Tank (Incl. 115 & 123)                                 |
|       | 410144B       |     | Fuel Cap (Std.)(Wh.Plastic)(1-1/2" I. D.)                   |
|       | 33032         |     | Fuel Cap (Red Plastic)(1-3/16" I.D.) (Spurt resistant, Low  |
| 110   | 55552         |     | profile)                                                    |
| 445   | 0.404.0       |     | ,                                                           |
| 115   | 34210         |     | Fuel Cap (Red Plastic)(1-3/16" I.D.) (Spurt resistant, High |
|       |               |     | profile)                                                    |
| 116   | 650665        |     | Screw, 1/4-15 x 7/8"                                        |
| 118   | 29774         |     | Line, Fuel (Braided 8.25")                                  |
| 118   | 30795         |     | Line, Fuel (Braided 16")                                    |
| 118   | 30962         |     | Line, Fuel (Braided 32")                                    |
| 119   | 28819         |     | Spring, Fuel line (Use as required)                         |
| 121   | 29745         |     | Extension, Blower housing                                   |
| 122   | 650128        |     | Screw, 10-24 x 1/2"                                         |
| 123   | 26460         |     | Clamp, Fuel line (Use as required)                          |
| 129   | 650814        |     | Screw, 10-24 x1"                                            |
| 139   | 33670A        |     | * Gasket, Muffler                                           |
|       | 650628A       |     | 5/16-18 x 2-3/8"                                            |
|       | 30063         |     | Screw, 1/4-20 x 1/2"                                        |
| 140A  |               |     | Flatwasher, 1/4"                                            |
|       | 650774        |     | Screw, 1/4-20 x 2-3/8"                                      |
|       | 30063         |     | Screw, 1/4-20 x 1/2" (Use as required )                     |
|       | 26073         |     | Washer, flat                                                |
|       | 33671A        |     | Muffler (Side Discharge)                                    |
| • • • |               |     |                                                             |

| Ref # | Part Number | Qty | Description                                                                                                                                                                                                                                    |
|-------|-------------|-----|------------------------------------------------------------------------------------------------------------------------------------------------------------------------------------------------------------------------------------------------|
| 196A  | 31335       |     | Clamp, Governor lever                                                                                                                                                                                                                          |
| 197   | 650548      |     | Screw, 8-32 x 5/16"                                                                                                                                                                                                                            |
| 201   | 610973      |     | Terminal Assy. (Use as required)                                                                                                                                                                                                               |
| 203   | 33879A      |     | Control Brkt(In.201,204,205,206,207,2 09,210)                                                                                                                                                                                                  |
| 204   | 650139      |     | Screw, 8-32 x 1/2" (Use as required)                                                                                                                                                                                                           |
| 204   | 650152      |     | Screw, 8-32 x 3/8" (Use as required)                                                                                                                                                                                                           |
| 204   | 30200       |     | Screw, 10-24 9/16" (Use as required)                                                                                                                                                                                                           |
| 205   | 30322       |     | Nut & Lockwasher (Use as required)                                                                                                                                                                                                             |
| 206   | 650688      |     | Screw, 10-32 x 1" (Used on early prod uction)                                                                                                                                                                                                  |
| 206   | 650549      |     | Screw, 5-40 x 7/16" (Used on late pro duction)                                                                                                                                                                                                 |
|       | 32924       |     | Compression Spring (Used on early pro duction)                                                                                                                                                                                                 |
| 207   | 31342       |     | Compression Spring (Used on late prod uction)                                                                                                                                                                                                  |
| 209   | 28942       |     | Screw, 10-32 x 3/8"                                                                                                                                                                                                                            |
|       | 27793       |     | Clip, Conduit                                                                                                                                                                                                                                  |
| 211   | 31426       |     | Spring, Extension                                                                                                                                                                                                                              |
|       | 650815      |     | Washer, Belleville                                                                                                                                                                                                                             |
|       | 650816      |     | Nut, Flywheel                                                                                                                                                                                                                                  |
| 217   | 31585       |     | Screen, Starter                                                                                                                                                                                                                                |
| 218   | 34694       |     | Cup, Starter                                                                                                                                                                                                                                   |
|       | 34080       |     | Spacer, Flywheel key                                                                                                                                                                                                                           |
|       | 650872      |     | Stud, Solid State Assy.                                                                                                                                                                                                                        |
|       | 34443A      |     | Solid State Assy.                                                                                                                                                                                                                              |
|       | 611080      |     | Flywheel                                                                                                                                                                                                                                       |
| 240B  | 31752       |     | Decal, Air cleaner                                                                                                                                                                                                                             |
| 240   | 34346       |     | Decal. Instruction                                                                                                                                                                                                                             |
|       | 550223      |     | Decal, Name                                                                                                                                                                                                                                    |
| 243   | 631021      |     | Inlet Needle, Seat & Clip Assy.                                                                                                                                                                                                                |
| 244   | 631923      |     | Carburetor (Incl. 87) (Refer to Division 5, Section A, page 140 for breakdown)                                                                                                                                                                 |
| 246   | 590420A     |     | Rewind Starter NOTE: In original production some starters are riveted to the blowerhousing. Replacement housing has threaded studs. Order four nuts (29752) for remounting of starter. (Refer to Division 5, Section C, page 25 for breakdown) |
| 249   | 33683B      |     | * Gasket Set (Incl. items marked *)                                                                                                                                                                                                            |