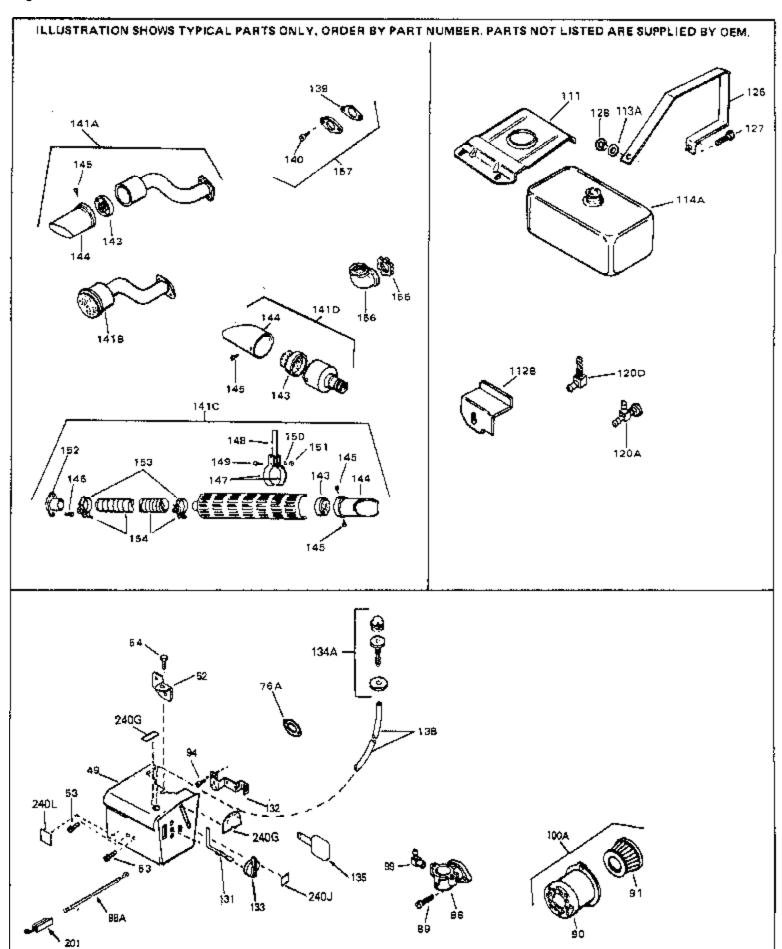

| Ref # | Part Number ( | Qty | Description                                                 |
|-------|---------------|-----|-------------------------------------------------------------|
|       | 28277         | ,   | Washer, Flat                                                |
|       | 650168        |     | Washer, Flat                                                |
|       | 29212         |     | Screw, 1/4-28 x 7/16"                                       |
|       | 33663C        |     | Blower Housing (For electric starter) NOTE: In original     |
| 70    | 00000         |     | production some starters are riveted to the blower housing. |
|       |               |     | Replacement housing has threaded studs. Order four nuts     |
|       |               |     | (29752) for remounting of starter.                          |
|       |               |     | (29752) for remounting or starter.                          |
| 74A   | 30747         |     | Clip, Spark plug shorting                                   |
| 75    | 650890        |     | Lockwasher                                                  |
| 76    | 27272A        |     | * Gasket, Air cleaner                                       |
| 77    | 34212         |     | Bracket, Holddown                                           |
| 78    | 30200         |     | Screw, 10-24 x 9/16"                                        |
| 81    | 29752         |     | Nut & Lockwasher Assy., 1/4-28                              |
| 82    | 33341         |     | Extension, Baffle                                           |
| 83    | 650701        |     | Screw, 8-18 x 7/16"                                         |
| 84    | 6201          |     | Screw, 1/4-28 x 7/8"                                        |
| 85    | 650870        |     | Screw, 1/4-28 x 1-11/16"                                    |
| 86    | 28212         |     | Spacer                                                      |
| 87    | 26756         |     | * Gasket, Carburetor                                        |
| 90    | 31715         |     | Body, Air cleaner                                           |
| 92    | 650152        |     | Screw, 8-32 x 3/8"                                          |
| 93    | 31914         |     | Bracket, Air cleaner                                        |
|       | 28820         |     | Screw, 10-32 x 1/2"                                         |
|       | 33344         |     | Baffle, Heat                                                |
|       | 730127        |     | Air Cleaner Ass'y. (Incl.76,76A,90A,91A,92,93,94, &         |
|       |               |     | 221A)(Use as required)                                      |
| 105   | 30590A        |     | Washer, Flat                                                |
|       | 30574         |     | Shaft, Mechanical governor                                  |
|       | 30591         |     | Gear Assy.,Governor (Incl. 105)                             |
|       | 30588A        |     | Spool Governor                                              |
|       | 29193         |     | Ring, Retaining                                             |
|       | 28371B        |     | Fuel Tank Bracket                                           |
|       | 650561        |     | Screw, 1/4-20 x 5/8"                                        |
|       | 34711         |     | Fuel Tank (Incl. 115 & 123)                                 |
|       | 410144B       |     | Fuel Cap (Std.)(Wh.Plastic)(1-1/2" I. D.)                   |
|       | 33032         |     | Fuel Cap (Red Plastic)(1-3/16" I.D.) (Spurt resistant, Low  |
| 110   | 55552         |     | profile)                                                    |
| 445   | 0.404.0       |     | ,                                                           |
| 115   | 34210         |     | Fuel Cap (Red Plastic)(1-3/16" I.D.) (Spurt resistant, High |
|       |               |     | profile)                                                    |
| 116   | 650665        |     | Screw, 1/4-15 x 7/8"                                        |
| 118   | 29774         |     | Line, Fuel (Braided 8.25")                                  |
| 118   | 30795         |     | Line, Fuel (Braided 16")                                    |
| 118   | 30962         |     | Line, Fuel (Braided 32")                                    |
| 119   | 28819         |     | Spring, Fuel line (Use as required)                         |
| 121   | 29745         |     | Extension, Blower housing                                   |
| 122   | 650128        |     | Screw, 10-24 x 1/2"                                         |
| 123   | 26460         |     | Clamp, Fuel line (Use as required)                          |
| 129   | 650814        |     | Screw, 10-24 x1"                                            |
| 139   | 33670A        |     | * Gasket, Muffler                                           |
|       | 650628A       |     | 5/16-18 x 2-3/8"                                            |
|       | 30063         |     | Screw, 1/4-20 x 1/2"                                        |
| 140A  |               |     | Flatwasher, 1/4"                                            |
|       | 650774        |     | Screw, 1/4-20 x 2-3/8"                                      |
|       | 30063         |     | Screw, 1/4-20 x 1/2" (Use as required )                     |
|       | 26073         |     | Washer, flat                                                |
|       | 33671A        |     | Muffler (Side Discharge)                                    |
| • • • |               |     |                                                             |

| Ref # | Part Number | Qty | Description                                                                                                                                                                                                                                    |
|-------|-------------|-----|------------------------------------------------------------------------------------------------------------------------------------------------------------------------------------------------------------------------------------------------|
| 196A  | 31335       |     | Clamp, Governor lever                                                                                                                                                                                                                          |
| 197   | 650548      |     | Screw, 8-32 x 5/16"                                                                                                                                                                                                                            |
| 201   | 610973      |     | Terminal Assy. (Use as required)                                                                                                                                                                                                               |
| 203   | 33879A      |     | Control Brkt(In.201,204,205,206,207,2 09,210)                                                                                                                                                                                                  |
| 204   | 650139      |     | Screw, 8-32 x 1/2" (Use as required)                                                                                                                                                                                                           |
| 204   | 650152      |     | Screw, 8-32 x 3/8" (Use as required)                                                                                                                                                                                                           |
| 204   | 30200       |     | Screw, 10-24 9/16" (Use as required)                                                                                                                                                                                                           |
| 205   | 30322       |     | Nut & Lockwasher (Use as required)                                                                                                                                                                                                             |
| 206   | 650688      |     | Screw, 10-32 x 1" (Used on early prod uction)                                                                                                                                                                                                  |
| 206   | 650549      |     | Screw, 5-40 x 7/16" (Used on late pro duction)                                                                                                                                                                                                 |
|       | 32924       |     | Compression Spring (Used on early pro duction)                                                                                                                                                                                                 |
| 207   | 31342       |     | Compression Spring (Used on late prod uction)                                                                                                                                                                                                  |
| 209   | 28942       |     | Screw, 10-32 x 3/8"                                                                                                                                                                                                                            |
|       | 27793       |     | Clip, Conduit                                                                                                                                                                                                                                  |
| 211   | 31426       |     | Spring, Extension                                                                                                                                                                                                                              |
|       | 650815      |     | Washer, Belleville                                                                                                                                                                                                                             |
|       | 650816      |     | Nut, Flywheel                                                                                                                                                                                                                                  |
| 217   | 31585       |     | Screen, Starter                                                                                                                                                                                                                                |
| 218   | 34694       |     | Cup, Starter                                                                                                                                                                                                                                   |
|       | 34080       |     | Spacer, Flywheel key                                                                                                                                                                                                                           |
|       | 650872      |     | Stud, Solid State Assy.                                                                                                                                                                                                                        |
|       | 34443A      |     | Solid State Assy.                                                                                                                                                                                                                              |
|       | 611080      |     | Flywheel                                                                                                                                                                                                                                       |
| 240B  | 31752       |     | Decal, Air cleaner                                                                                                                                                                                                                             |
| 240   | 34346       |     | Decal. Instruction                                                                                                                                                                                                                             |
|       | 550223      |     | Decal, Name                                                                                                                                                                                                                                    |
| 243   | 631021      |     | Inlet Needle, Seat & Clip Assy.                                                                                                                                                                                                                |
| 244   | 631923      |     | Carburetor (Incl. 87) (Refer to Division 5, Section A, page 140 for breakdown)                                                                                                                                                                 |
| 246   | 590420A     |     | Rewind Starter NOTE: In original production some starters are riveted to the blowerhousing. Replacement housing has threaded studs. Order four nuts (29752) for remounting of starter. (Refer to Division 5, Section C, page 25 for breakdown) |
| 249   | 33683B      |     | * Gasket Set (Incl. items marked *)                                                                                                                                                                                                            |

| Ref # | Part Number C | Oty Description                                                                       |
|-------|---------------|---------------------------------------------------------------------------------------|
| 90    | 31715         | Body, Air cleaner                                                                     |
| 91    | 30727         | Element, Air cleaner                                                                  |
| 94    | 28820         | Screw, 10-32 x 1/2"                                                                   |
| 100A  | 730164        | Air Cleaner Ass'y. (Incl. 76, 90, 91, 92, 93, 94, & 221B) (Use as required)           |
| 111   | 28371B        | Fuel Tank Bracket                                                                     |
| 112B  | 34182         | Fuel Tank Bracket                                                                     |
| 139   | 33670A        | * Gasket, Muffler                                                                     |
| 140   | 650774        | Screw, 1/4-20 x 2-3/8"                                                                |
| 140   | 30063         | Screw, 1/4-20 x 1/2" (Use as required)                                                |
| 141D  | 391026        | Muffler (Incl. 143, 144 & 145) (This spark arrester mufflercan be used on any model.) |
| 157   | 730165        | Muff.Adapter Kit (Incl.139,140)(As re quired)                                         |
| 201   | 610973        | Terminal Assy. (Use as required)                                                      |