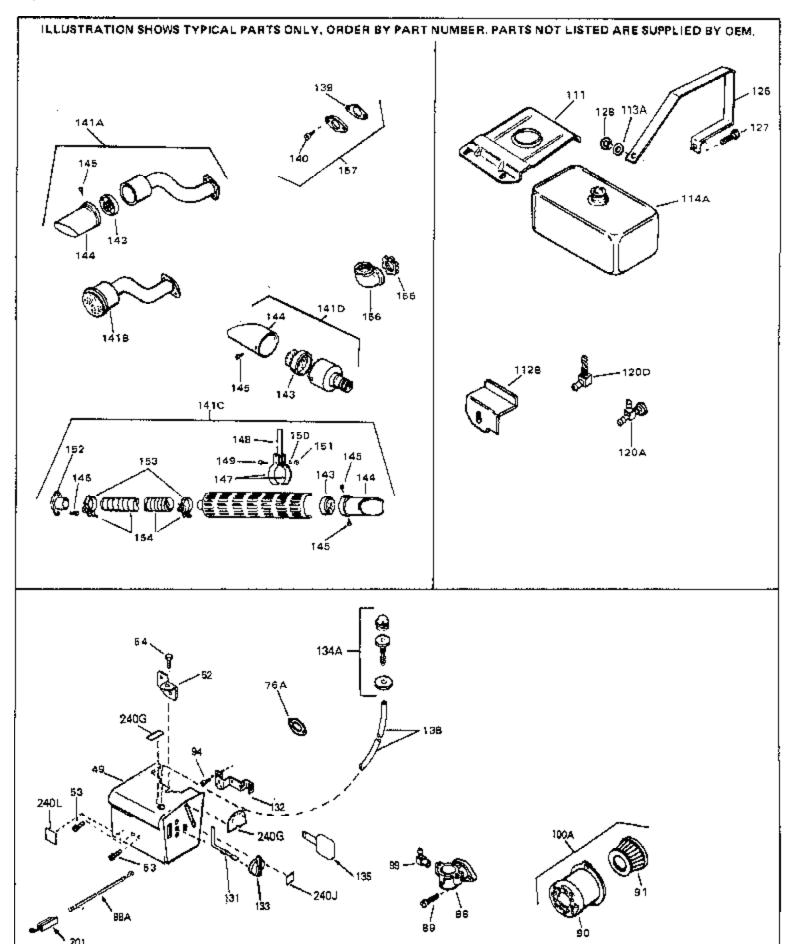

| Ref # | Part Number | Qty | Description                                                                                                   |
|-------|-------------|-----|---------------------------------------------------------------------------------------------------------------|
| 13    | 33876       |     | Gasket, Stator                                                                                                |
| 90    | 31715       |     | Body, Air cleaner                                                                                             |
| 91    | 30727       |     | Element, Air cleaner                                                                                          |
| 94    | 28820       |     | Screw, 10-32 x 1/2"                                                                                           |
| 100A  | 730164      |     | Air Cleaner Ass'y. (Incl. 76, 90, 91, 92, 93, 94, & 221B) (Use as required)                                   |
| 111   | 28371B      |     | Fuel Tank Bracket                                                                                             |
| 139   | 33670A      |     | * Gasket, Muffler                                                                                             |
| 140   | 650561      |     | Screw, 1/4-20 x 5/8"                                                                                          |
| 140   | 30063       |     | Screw, 1/4-20 x 1/2" (Use as required )                                                                       |
| 141D  | 391026      |     | Muffler (Incl. 143, 144 & 145) (This spark arrester mufflercan                                                |
|       |             |     | be used on any model.)                                                                                        |
| 141A  | 33699       |     | Muffler (Spark Arresting)(In.143,144, 145)                                                                    |
| 143   | 33323       |     | Screen, Muffler                                                                                               |
| 144   | 33700       |     | Cover & Tube, Muffler                                                                                         |
| 145   | 650578      |     | Screw, 8-18 x 3/8"                                                                                            |
| 157   | 730165      |     | Muff.Adapter Kit (Incl.139,140)(As re quired)                                                                 |
| 201   | 610973      |     | Terminal Assy. (Use as required)                                                                              |
| 245   | 610942A     |     | Magneto NOTE: The complete magneto is not available as an assembly. The magneto number is shown for reference |
|       |             |     | purposes only. Order component partsindividually, as shown                                                    |
|       |             |     | in partslist. (Refer to Division 5, Section B, page 35 for                                                    |
|       |             |     | breakdown)                                                                                                    |
|       |             |     | ,                                                                                                             |