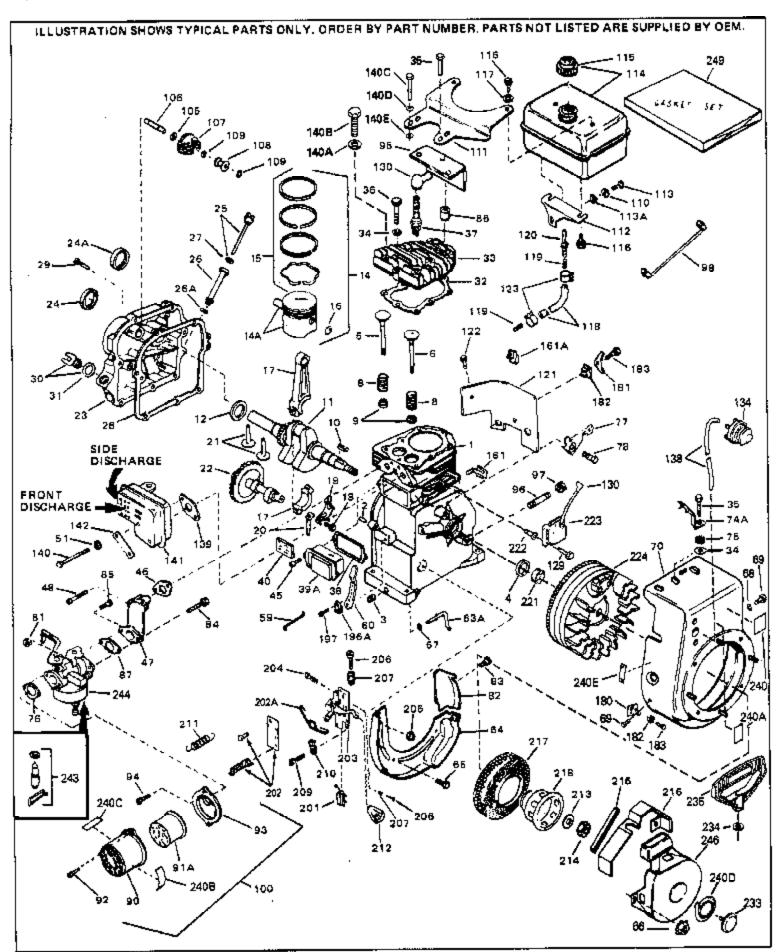

| Rof # | Part Number Q | ty Description                                     |
|-------|---------------|----------------------------------------------------|
|       |               | Cylinder (Incl. 2, 3 & 4) (2-13/16" B ore)         |
|       | 33674B        |                                                    |
|       | 26727         | Pin, Dowel                                         |
|       | 27642         | Oil Drain Plug                                     |
| 4     | 32600         | Seal, Oil                                          |
| 5     | 32644A        | Intake Valve (Std.) (Incl. 9)                      |
| 5     | 32645A        | Intake Valve (1/32" OS) (Incl. 9)                  |
|       | 29313C        | Exhaust Valve (Std.) (Incl. 9)                     |
|       | 29315C        | Exhaust Valve (1/32" OS) (Incl. 9)                 |
|       | 31672         | Spring, Valve                                      |
|       |               |                                                    |
|       | 31673         | Cap, Lower valve spring                            |
|       | 610951        | Key, Flywheel                                      |
|       | 33676         | Crankshaft (Incl. 24)                              |
|       | 33876         | Gasket, Stator                                     |
| 14    | 34535         | Piston, Pin & Ring Set (Std.) (2-13/1 6" Bore)     |
| 14    | 34536         | Piston, Pin & Ring Set (.010" OS)                  |
|       | 34537         | Piston, Pin & Ring Set (.020" OS)                  |
|       | 33562B        | Piston & Pin Ass'y.(Std.)(Incl.16)(2- 13/16")      |
|       | 33563B        | Piston & Pin Ass'y. (.010" OS) (Incl. 16)          |
|       | 33564B        | Piston & Pin Ass'y. (.020" OS) (Incl. 16)          |
|       |               | • ` ` ' ' '                                        |
|       | 33567         | Ring Set (Std.) (2-13/16" Bore)                    |
|       | 33568         | Ring Set (.010" OS)                                |
|       | 33569         | Ring Set (.020" OS)                                |
| 16    | 20381         | Ring, Piston pin retaining                         |
| 17    | 32875         | Rod Assy., Connecting (Incl. 18 & 20)              |
| 18    | 32610A        | Bolt, Connecting Rod                               |
|       | 32654         | Dipper, Oil                                        |
|       | 27241         | Lifter, Valve                                      |
|       | 33158         | Camshaft                                           |
|       | 30756B        |                                                    |
|       |               | Cover, Cylinder (Incl. 24, 30, 31 & 1 06)          |
|       | 28540         | Seal, Oil                                          |
|       | 27677A        | * Gasket, Cylinder cover                           |
|       | 650451        | Screw, 1/4-20 x 1" (Use as required)               |
|       | 650488        | Screw, 1/4-20 x 1-1/4" (Use as requir ed)          |
| 30    | 27625         | Plug, Oil filler (Incl. 31)                        |
| 31    | 29673         | * Gasket, Oil fill plug                            |
| 32    | 33554A        | Gasket, Cylinder head                              |
|       | 33016A        | Head, Cylinder(Incl. 35)                           |
|       | 26073         | Washer (Not used on late production)               |
|       | 650691        | Washer (Use as required)                           |
|       | 650694A       | Screw, 5/16-18 x 2" (Use as required)              |
|       |               |                                                    |
|       | 650818        | Screw, 5/16-18 x 1-1/2" (Use as requi red)         |
|       | 650865        | Screw, 5/16-18 x 2" (Use as required)              |
|       | 6021A         | Screw, 5/16-18 x 1-1/2" (As req;not w /650691)     |
|       | 33636         | Resistor Spark Plug (RJ-8C)                        |
| 38    | 31619A        | * Gasket, Breather                                 |
| 39A   | 31337A        | Breather Ass'y. (Incl. 38 & 40)                    |
| 40    | 31410         | Element, Breather                                  |
|       | 650128        | Screw, 10-24 x 1/2"                                |
|       | 33673A        | * Gasket, Intake (1/32" thick)                     |
|       | 33666         | Pipe, Intake                                       |
|       |               | •                                                  |
|       | 30646         | Screw, 1/4-20 x 1-3/8"                             |
|       | 32698         | Link, Governor-to-throttle                         |
|       | 31510         | Lever, Governor                                    |
| 63A   | 31334         | Rod, Governor (Incl. 67)                           |
| 64    | 33342         | Baffle, Blower housing                             |
|       | 650561        | Screw, 1/4-20 x 5/8"                               |
|       | 29752         | Nut & Lockwasher Assy., 1/4-28 (As re quired)      |
| 66    | <del>-</del>  | Pop Rivet (Purchase locally)(Use as r equired)     |
| 00    |               | . Sp / tivot (i divided locally)(Odd do i oquilou) |

| Ref # | Part Number Q    | ty Description                                                             |
|-------|------------------|----------------------------------------------------------------------------|
|       | 28277            | Washer, Flat                                                               |
|       | 650168           | Washer, Flat                                                               |
|       | 29212            | Screw, 1/4-28 x 7/16"                                                      |
|       | 33663C           | Blower Housing (For electric starter) NOTE: In original                    |
|       |                  | production some starters are riveted to the blower housing.                |
|       |                  | Replacement housing has threaded studs. Order four nuts                    |
|       |                  | (29752) for remounting of starter.                                         |
|       |                  |                                                                            |
|       | 30747            | Clip, Spark plug shorting                                                  |
|       | 650890           | Lockwasher                                                                 |
|       | 27272A           | * Gasket, Air cleaner                                                      |
|       | 34212            | Bracket, Holddown                                                          |
|       | 30200            | Screw, 10-24 x 9/16"                                                       |
|       | 29752            | Nut & Lockwasher Assy., 1/4-28                                             |
|       | 33341            | Extension, Baffle                                                          |
|       | 650701           | Screw, 8-18 x 7/16"                                                        |
|       | 6201             | Screw, 1/4-28 x 7/8"                                                       |
|       | 650870           | Screw, 1/4-28 x 1-11/16"                                                   |
|       | 28212            | Spacer                                                                     |
|       | 26756            | * Gasket, Carburetor                                                       |
|       | 31715            | Body, Air cleaner                                                          |
|       | 650152           | Screw, 8-32 x 3/8"                                                         |
|       | 31691            | Bracket, Air cleaner                                                       |
|       | 28820            | Screw, 10-32 x 1/2"                                                        |
|       | 33344            | Baffle, Heat                                                               |
|       | 35349<br>730137  | Ground Wire                                                                |
| 100   | 730127           | Air Cleaner Ass'y. (Incl.76,76A,90A,91A,92,93,94, & 221A)(Use as required) |
|       |                  | 221A)(Ose as required)                                                     |
| 102   | 28458            | Bearing, Ball                                                              |
|       | 30590A           | Washer, Flat                                                               |
|       | 30574            | Shaft, Mechanical governor                                                 |
|       | 30591            | Gear Assy., Governor (Incl. 105)                                           |
|       | 30588A           | Spool Governor                                                             |
|       | 29193            | Ring, Retaining                                                            |
|       | 28371B           | Fuel Tank Bracket                                                          |
|       | 32762            | Fuel Tank Bracket                                                          |
|       | 650561           | Screw, 1/4-20 x 5/8"                                                       |
|       | 35584<br>440144B | Fuel Tank (Incl. 115 & 123)                                                |
|       | 410144B          | Fuel Cap (Std.)(Wh.Plastic)(1-1/2" I. D.)                                  |
| 113   | 33032            | Fuel Cap (Red Plastic)(1-3/16" I.D.) (Spurt resistant, Low                 |
|       |                  | profile)                                                                   |
| 115   | 34210            | Fuel Cap (Red Plastic)(1-3/16" I.D.) (Spurt resistant, High                |
|       |                  | profile)                                                                   |
| 116   | 650665           | Screw, 1/4-15 x 7/8"                                                       |
|       | 29774            | Line, Fuel (Braided 8.25")                                                 |
|       | 30795            | Line, Fuel (Braided 16")                                                   |
| 118   | 30962            | Line, Fuel (Braided 32")                                                   |
|       | 28819            | Spring, Fuel line (Use as required)                                        |
| 121   | 29745            | Extension, Blower housing                                                  |
|       | 650128           | Screw, 10-24 x 1/2"                                                        |
|       | 26460            | Clamp, Fuel line (Use as required)                                         |
|       | 650489           | Screw, 1/4-20 x 5/8"                                                       |
|       | 27276            | Cover, Spark plug                                                          |
|       | 33670A           | * Gasket, Muffler                                                          |
|       | 650561           | Screw, 1/4-20 x 5/8"                                                       |
| 140   | 30063            | Screw, 1/4-20 x 1/2" (Use as required )                                    |
| 140C  | 650628A          | 5/16-18 x 2-3/8"                                                           |
|       |                  |                                                                            |

| Pof # | Part Number Qty | / Description                                                   |
|-------|-----------------|-----------------------------------------------------------------|
|       | 26073           | Washer, flat                                                    |
|       | 29443           | ·                                                               |
|       |                 | Clip, Fuel line                                                 |
|       | 33356           | Terminal, Ground                                                |
|       | 28545           | Grommet, Plastic                                                |
|       | 650760          | Screw, 8-32 x 3/8"                                              |
|       | 650548          | Screw, 8-32 x 5/16"                                             |
|       | 610973          | Terminal Assy. (Use as required)                                |
|       | 33857           | Spring Assy. (Used in late production )                         |
|       | 32923           | Spring, Torsion (Used in early production)                      |
|       | 730136A         | Control Brkt (Incl.202,202A,204,205,2 06,207)                   |
|       | 650139          | Screw, 8-32 x 1/2" (Use as required)                            |
|       | 650152          | Screw, 8-32 x 3/8" (Use as required)                            |
| 204   | 30200           | Screw, 10-24 9/16" (Use as required)                            |
| 205   | 30322           | Nut & Lockwasher (Use as required)                              |
| 206   | 650688          | Screw, 10-32 x 1" (Used on early prod uction)                   |
| 206   | 650549          | Screw, 5-40 x 7/16" (Used on late pro duction)                  |
| 207   | 32924           | Compression Spring (Used on early pro duction)                  |
|       | 31342           | Compression Spring (Used on late prod uction)                   |
|       | 28942           | Screw, 10-32 x 3/8"                                             |
|       | 27793           | Clip, Conduit                                                   |
|       | 31426           | Spring, Extension                                               |
|       | 650815          | Washer, Belleville                                              |
|       | 650607          | Nut, Flywheel                                                   |
|       | 33668           | Screen, Starter                                                 |
|       | 33667           | Cup, Starter                                                    |
|       | 34080           | Spacer, Flywheel key                                            |
|       | 650872          | Stud, Solid State Assy.                                         |
|       | 31752           | Decal, Air cleaner                                              |
|       | 34346           | Decal. Instruction                                              |
|       | 631021          |                                                                 |
|       | 631702          | Inlet Needle, Seat & Clip Assy.                                 |
| 244   | 031702          | Carburetor (Incl. 87) (Refer to Division 5, Section A, page 114 |
|       |                 | for breakdown)                                                  |
| 245   | 610942A         | Magneto NOTE: The complete magneto is not available as          |
|       |                 | an assembly. The magneto number is shown for reference          |
|       |                 | purposes only. Order component partsindividually, as shown      |
|       |                 | in partslist. (Refer to Division 5, Section B, page 35 for      |
|       |                 | breakdown)                                                      |
|       |                 | ,                                                               |
| 246   | 590420A         | Rewind Starter NOTE: In original production some starters       |
|       |                 | are riveted to the blowerhousing. Replacement housing has       |
|       |                 | threaded studs. Order four nuts (29752) for remounting of       |
|       |                 | starter. (Refer to Division 5, Section C, page 25 for           |
|       |                 | breakdown)                                                      |
| 249   | 33683B          | * Gasket Set (Incl. items marked *)                             |
| 243   | 00000           | Sacrot Oct (IIIol. Items Hained )                               |