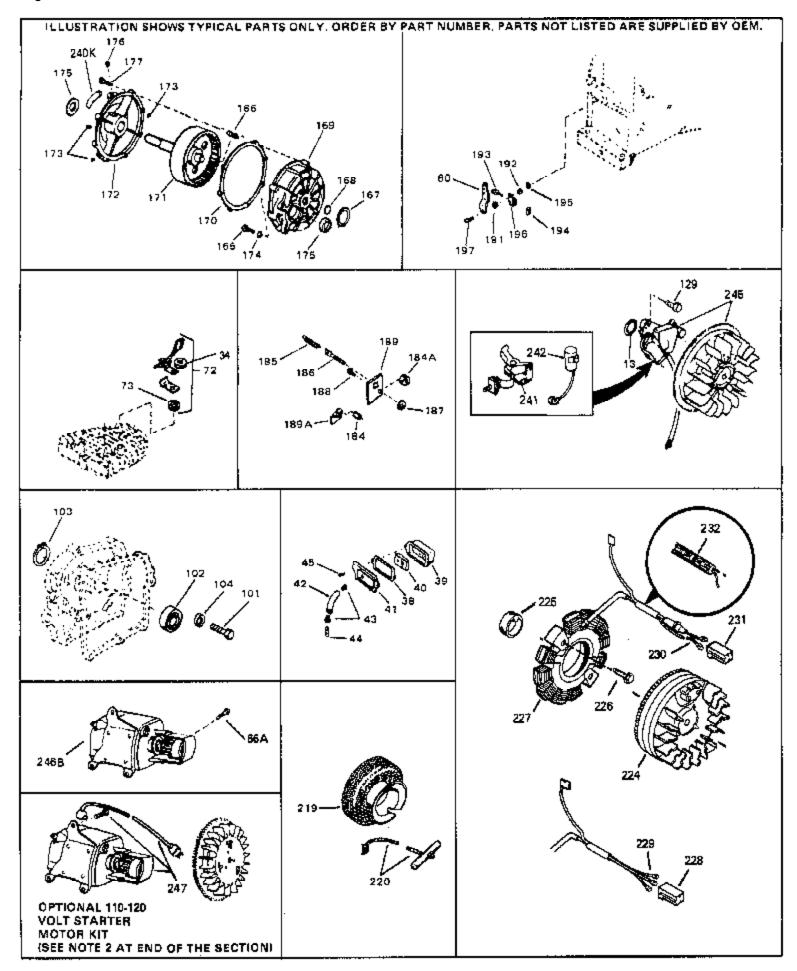

| Ref # | Part Number | Qty | Description                                                                                                                                                                                                                                                                                                 |
|-------|-------------|-----|-------------------------------------------------------------------------------------------------------------------------------------------------------------------------------------------------------------------------------------------------------------------------------------------------------------|
| 13    | 33876       |     | Gasket, Stator                                                                                                                                                                                                                                                                                              |
| 34    | 26073       |     | Washer (Not used on late production)                                                                                                                                                                                                                                                                        |
| 34    | 650691      |     | Washer (Use as required)                                                                                                                                                                                                                                                                                    |
| 38    | 31619A      |     | * Gasket, Breather                                                                                                                                                                                                                                                                                          |
| 40    | 31410       |     | Element, Breather                                                                                                                                                                                                                                                                                           |
| 45    | 650128      |     | Screw, 10-24 x 1/2"                                                                                                                                                                                                                                                                                         |
| 101   | 30200       |     | Screw, 10-24 x 9/16"                                                                                                                                                                                                                                                                                        |
| 102   | 28458       |     | Bearing, Ball                                                                                                                                                                                                                                                                                               |
| 103   | 28539       |     | Ring, Retaining                                                                                                                                                                                                                                                                                             |
| 104   | 28537       |     | Washer, Flat                                                                                                                                                                                                                                                                                                |
| 191   | 29918       |     | Washer, Lock, #8                                                                                                                                                                                                                                                                                            |
| 192   | 30322       |     | Nut & Lockwasher, 8-32                                                                                                                                                                                                                                                                                      |
| 193   | 29826       |     | Screw, 10-32 x 3/4"                                                                                                                                                                                                                                                                                         |
| 194   | 29216       |     | Nut, Square, 10-32                                                                                                                                                                                                                                                                                          |
| 195   | 29642       |     | Ring, Retaining                                                                                                                                                                                                                                                                                             |
| 196   | 29916       |     | Clamp, Governor lever                                                                                                                                                                                                                                                                                       |
|       | 650548      |     | Screw, 8-32 x 5/16"                                                                                                                                                                                                                                                                                         |
|       | 34788       |     | Pulley, Starter rope                                                                                                                                                                                                                                                                                        |
|       | 35189       |     | Spacer, Coil Assy.                                                                                                                                                                                                                                                                                          |
|       | 30547A      |     | Contact Assy., Breaker                                                                                                                                                                                                                                                                                      |
|       | 30548B      |     | Condenser                                                                                                                                                                                                                                                                                                   |
| 245   | 610942A     |     | Magneto NOTE: The complete magneto is not available as an assembly. The magneto number is shown for reference purposes only. Order component partsindividually, as shown in partslist. (Refer to Division 5, Section B, page 35 for breakdown)                                                              |
| 247   | 33290D      |     | Starter Motor Kit (110-120 Volt) This 110-120 volt starter motor kit may have been added to this engine. It can be added only if cylinder hasdrilled and tapped starter mounting bosses and a ring gear flywheel. Refer to service number stamped on end cap of motor, or on decal, for identification. Ref |