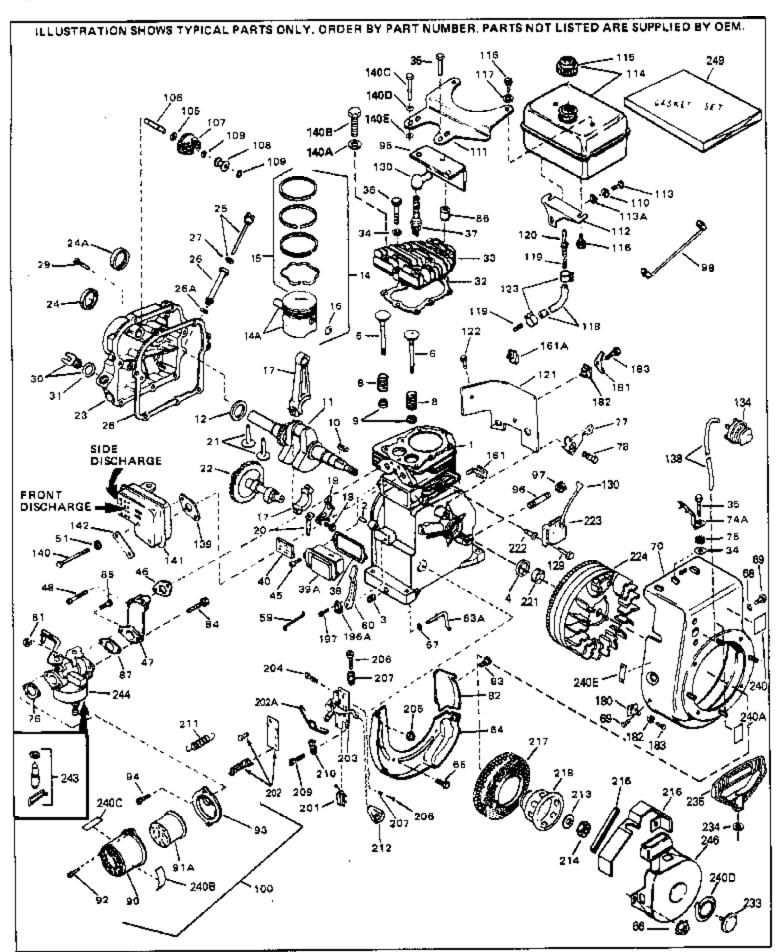

| Def # | Deat Novel on | h. Description                                 |
|-------|---------------|------------------------------------------------|
|       | Part Number Q |                                                |
|       | 33674B        | Cylinder (Incl. 2, 3 & 4) (2-13/16" B ore)     |
|       | 26727         | Pin, Dowel                                     |
|       | 27642         | Oil Drain Plug                                 |
| 4     | 32600         | Seal, Oil                                      |
| 5     | 32644A        | Intake Valve (Std.) (Incl. 9)                  |
| 5     | 32645A        | Intake Valve (1/32" OS) (Incl. 9)              |
|       | 29313C        | Exhaust Valve (Std.) (Incl. 9)                 |
|       | 29315C        | Exhaust Valve (1/32" OS) (Incl. 9)             |
|       | 31672         | Spring, Valve                                  |
|       | 31673         | Cap, Lower valve spring                        |
|       | 610951        | , .                                            |
|       |               | Key, Flywheel                                  |
|       | 33675         | Crankshaft                                     |
|       | 32323         | Washer, Thrust                                 |
|       | 33876         | Gasket, Stator                                 |
|       | 34535         | Piston, Pin & Ring Set (Std.) (2-13/1 6" Bore) |
|       | 34536         | Piston, Pin & Ring Set (.010" OS)              |
| 14    | 34537         | Piston, Pin & Ring Set (.020" OS)              |
| 14A   | 33562B        | Piston & Pin Ass'y.(Std.)(Incl.16)(2- 13/16")  |
| 14A   | 33563B        | Piston & Pin Ass'y. (.010" OS) (Incl. 16)      |
| 14A   | 33564B        | Piston & Pin Ass'y. (.020" OS) (Incl. 16)      |
|       | 33567         | Ring Set (Std.) (2-13/16" Bore)                |
|       | 33568         | Ring Set (.010" OS)                            |
|       | 33569         | Ring Set (.020" OS)                            |
|       | 20381         | Ring, Piston pin retaining                     |
|       | 32875         | Rod Assy., Connecting (Incl. 18 & 20)          |
|       |               |                                                |
|       | 32610A        | Bolt, Connecting Rod                           |
|       | 32654         | Dipper, Oil                                    |
|       | 27241         | Lifter, Valve                                  |
|       | 33158         | Camshaft                                       |
|       | 32700A        | Cover, Cylinder (Incl. 24, 29, 30, 31 & 106)   |
|       | 27897         | Seal, Oil                                      |
| 28    | 27677A        | * Gasket, Cylinder cover                       |
| 29    | 650451        | Screw, 1/4-20 x 1" (Use as required)           |
| 29    | 650488        | Screw, 1/4-20 x 1-1/4" (Use as requir ed)      |
| 30    | 27625         | Plug, Oil filler (Incl. 31)                    |
| 31    | 29673         | * Gasket, Oil fill plug                        |
|       | 33554A        | Gasket, Cylinder head                          |
|       | 33016A        | Head, Cylinder(Incl. 35)                       |
|       | 26073         | Washer (Not used on late production)           |
|       | 650691        | Washer (Use as required)                       |
|       | 650694A       | Screw, 5/16-18 x 2" (Use as required)          |
|       | 650818        | Screw, 5/16-18 x 1-1/2" (Use as required)      |
|       | 650865        |                                                |
|       |               | Screw, 5/16-18 x 2" (Use as required)          |
|       | 6021A         | Screw, 5/16-18 x 1-1/2" (As req;not w /650691) |
|       | 33636         | Resistor Spark Plug (RJ-8C)                    |
|       | 31619A        | * Gasket, Breather                             |
|       | 31337A        | Breather Ass'y. (Incl. 38 & 40)                |
|       | 31410         | Element, Breather                              |
| 45    | 650128        | Screw, 10-24 x 1/2"                            |
| 46    | 33673A        | * Gasket, Intake (1/32" thick)                 |
| 47    | 33691         | Pipe, Intake                                   |
| 48    | 650664        | Screw, 1/4-20 x 1-19/32"                       |
|       | 32698         | Link, Governor-to-throttle                     |
|       | 32871         | Lever, Governor                                |
|       | 31334         | Rod, Governor (Incl. 67)                       |
|       | 33342         | Baffle, Blower housing                         |
|       | 650561        | Screw, 1/4-20 x 5/8"                           |
|       | 29752         | Nut & Lockwasher Assy., 1/4-28 (As re quired)  |
| 00    | 20102         | That a Lookwasher Assy., 1/7-20 (As to quildu) |

| D.( !! | Ded N. okas | Ot Describition                                             |
|--------|-------------|-------------------------------------------------------------|
|        | Part Number | Qty Description                                             |
| 66     | 20277       | Pop Rivet (Purchase locally)(Use as r equired)              |
|        | 28277       | Washer, Flat                                                |
|        | 650168      | Washer, Flat                                                |
|        | 29212       | Screw, 1/4-28 x 7/16"                                       |
| 70     | 33663C      | Blower Housing (For electric starter) NOTE: In original     |
|        |             | production some starters are riveted to the blower housing. |
|        |             | Replacement housing has threaded studs. Order four nuts     |
|        |             | (29752) for remounting of starter.                          |
| 77     | 34212       | Bracket, Holddown                                           |
|        | 30200       | Screw, 10-24 x 9/16"                                        |
|        | 29752       | Nut & Lockwasher Assy., 1/4-28                              |
|        | 33341       | Extension, Baffle                                           |
|        | 650701      | Screw, 8-18 x 7/16"                                         |
|        | 6201        | Screw, 1/4-28 x 7/8"                                        |
|        | 650870      | Screw, 1/4-28 x 1-11/16"                                    |
|        | 28212       | Spacer                                                      |
|        | 26756       | * Gasket, Carburetor                                        |
|        | 28820       | Screw, 10-32 x 1/2"                                         |
|        | 33344       | Baffle, Heat                                                |
|        | 34241       | Ground Wire                                                 |
|        | 730127      |                                                             |
| 100    | 730127      | Air Cleaner Ass'y. (Incl.76,76A,90A,91A,92,93,94, &         |
|        |             | 221A)(Use as required)                                      |
| 105    | 30590A      | Washer, Flat                                                |
| 106    | 30574       | Shaft, Mechanical governor                                  |
| 107    | 30591       | Gear Assy., Governor (Incl. 105)                            |
|        | 30588A      | Spool Governor                                              |
|        | 29193       | Ring, Retaining                                             |
|        | 28371B      | Fuel Tank Bracket                                           |
|        | 32762       | Fuel Tank Bracket                                           |
|        | 650561      | Screw, 1/4-20 x 5/8"                                        |
|        | 34711       | Fuel Tank (Incl. 115 & 123)                                 |
|        | 410144B     | Fuel Cap (Std.)(Wh.Plastic)(1-1/2" I. D.)                   |
|        | 33032       | Fuel Cap (Red Plastic)(1-3/16" I.D.) (Spurt resistant, Low  |
|        |             | profile)                                                    |
|        | 0.404.0     | • ,                                                         |
| 115    | 34210       | Fuel Cap (Red Plastic)(1-3/16" I.D.) (Spurt resistant, High |
|        |             | profile)                                                    |
| 116    | 650665      | Screw, 1/4-15 x 7/8"                                        |
|        | 29774       | Line, Fuel (Braided 8.25")                                  |
|        | 30795       | Line, Fuel (Braided 16")                                    |
|        | 30962       | Line, Fuel (Braided 32")                                    |
|        | 28819       | Spring, Fuel line (Use as required)                         |
|        | 29745       | Extension, Blower housing                                   |
|        | 650128      | Screw, 10-24 x 1/2"                                         |
|        | 26460       | Clamp, Fuel line (Use as required)                          |
|        | 650489      | Screw, 1/4-20 x 5/8"                                        |
|        | 610118      | Cover, Spark plug                                           |
|        | 32180C      | Line, Primer                                                |
|        | 33670A      | * Gasket, Muffler                                           |
|        | 650327      | Screw, 1/4-20 x 2-1/2"                                      |
|        | 30063       | Screw, 1/4-20 x 1/2" (Use as required )                     |
|        | 26073       | Washer, flat                                                |
|        | 650628A     | 5/16-18 x 2-3/8"                                            |
|        | 33697A      | Muffler (Front Discharge)                                   |
|        | 34126       | Bracket, Grommet mounting                                   |
|        | 28545       | Grommet, Plastic                                            |
|        | 650760      | Screw, 8-32 x 3/8"                                          |
| 103    | 000700      | JUI GWV, U-JZ X J/U                                         |

| Ref # | Part Number | Qty | Description                                                                                                                                                                                                                                    |
|-------|-------------|-----|------------------------------------------------------------------------------------------------------------------------------------------------------------------------------------------------------------------------------------------------|
| 196A  | 31335       |     | Clamp, Governor lever                                                                                                                                                                                                                          |
| 197   | 650548      |     | Screw, 8-32 x 5/16"                                                                                                                                                                                                                            |
| 201   | 610973      |     | Terminal Assy. (Use as required)                                                                                                                                                                                                               |
| 203   | 33879A      |     | Control Brkt(In.201,204,205,206,207,2 09,210)                                                                                                                                                                                                  |
| 204   | 650139      |     | Screw, 8-32 x 1/2" (Use as required)                                                                                                                                                                                                           |
| 204   | 650152      |     | Screw, 8-32 x 3/8" (Use as required)                                                                                                                                                                                                           |
| 204   | 30200       |     | Screw, 10-24 9/16" (Use as required)                                                                                                                                                                                                           |
| 205   | 30322       |     | Nut & Lockwasher (Use as required)                                                                                                                                                                                                             |
| 206   | 650688      |     | Screw, 10-32 x 1" (Used on early prod uction)                                                                                                                                                                                                  |
| 206   | 650549      |     | Screw, 5-40 x 7/16" (Used on late pro duction)                                                                                                                                                                                                 |
| 207   | 32924       |     | Compression Spring (Used on early pro duction)                                                                                                                                                                                                 |
| 207   | 31342       |     | Compression Spring (Used on late prod uction)                                                                                                                                                                                                  |
| 209   | 28942       |     | Screw, 10-32 x 3/8"                                                                                                                                                                                                                            |
| 210   | 27793       |     | Clip, Conduit                                                                                                                                                                                                                                  |
| 211   | 31426       |     | Spring, Extension                                                                                                                                                                                                                              |
| 213   | 650815      |     | Washer, Belleville                                                                                                                                                                                                                             |
| 214   | 650607      |     | Nut, Flywheel                                                                                                                                                                                                                                  |
| 215   | 32576       |     | Seal, Snow guard                                                                                                                                                                                                                               |
| 216   | 34127       |     | Guard, Starter                                                                                                                                                                                                                                 |
| 217   | 33668       |     | Screen, Starter                                                                                                                                                                                                                                |
| 218   | 33667       |     | Cup, Starter                                                                                                                                                                                                                                   |
| 221   | 34080       |     | Spacer, Flywheel key                                                                                                                                                                                                                           |
| 222   | 650872      |     | Stud, Solid State Assy.                                                                                                                                                                                                                        |
| 240A  | 550223      |     | Decal, Name                                                                                                                                                                                                                                    |
| 240   | 34346       |     | Decal. Instruction                                                                                                                                                                                                                             |
| 243   | 631021      |     | Inlet Needle, Seat & Clip Assy.                                                                                                                                                                                                                |
| 244   | 632107      |     | Carburetor (Incl. 87) (Refer to Division 5, Section A, page 168                                                                                                                                                                                |
|       |             |     | for breakdown)                                                                                                                                                                                                                                 |
| 245   | 610942A     |     | Magneto NOTE: The complete magneto is not available as an assembly. The magneto number is shown for reference purposes only. Order component partsindividually, as shown in partslist. (Refer to Division 5, Section B, page 35 for breakdown) |
| 246   | 590473      |     | Rewind Starter (Refer to Division 5, Section C, page 29 for breakdown)                                                                                                                                                                         |
| 249   | 33683B      |     | * Gasket Set (Incl. items marked *)                                                                                                                                                                                                            |