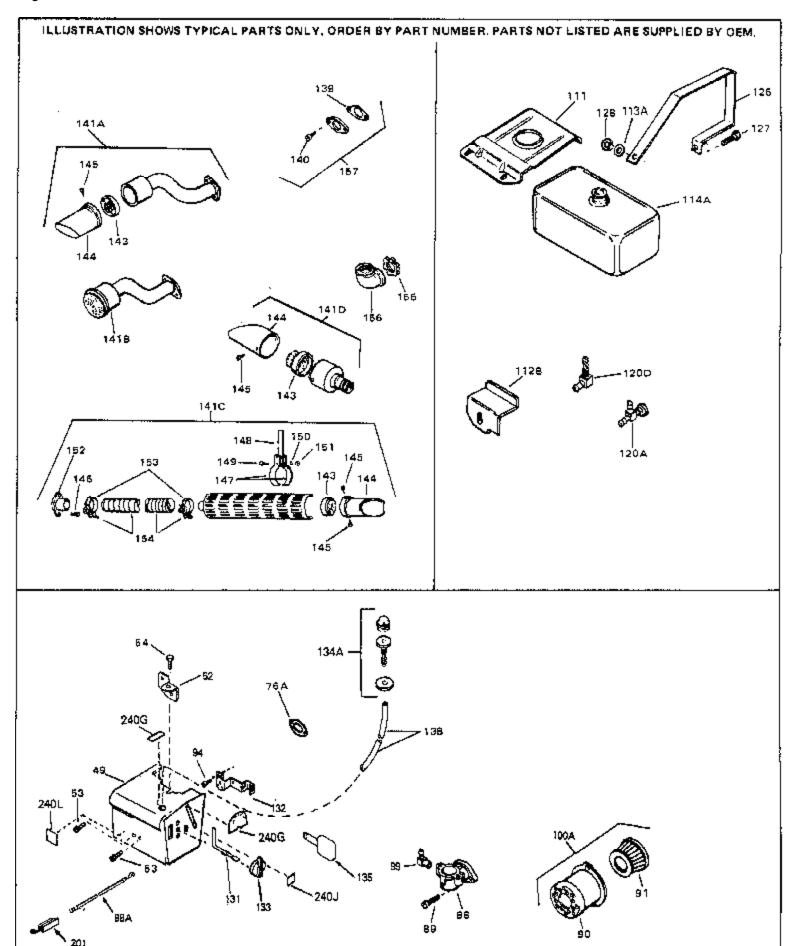

| D.( !! | Ded N. okas | Ot Describition                                             |
|--------|-------------|-------------------------------------------------------------|
|        | Part Number | Qty Description                                             |
| 66     | 20277       | Pop Rivet (Purchase locally)(Use as r equired)              |
|        | 28277       | Washer, Flat                                                |
|        | 650168      | Washer, Flat                                                |
|        | 29212       | Screw, 1/4-28 x 7/16"                                       |
| 70     | 33663C      | Blower Housing (For electric starter) NOTE: In original     |
|        |             | production some starters are riveted to the blower housing. |
|        |             | Replacement housing has threaded studs. Order four nuts     |
|        |             | (29752) for remounting of starter.                          |
| 77     | 34212       | Bracket, Holddown                                           |
|        | 30200       | Screw, 10-24 x 9/16"                                        |
|        | 29752       | Nut & Lockwasher Assy., 1/4-28                              |
|        | 33341       | Extension, Baffle                                           |
|        | 650701      | Screw, 8-18 x 7/16"                                         |
|        | 6201        | Screw, 1/4-28 x 7/8"                                        |
|        | 650870      | Screw, 1/4-28 x 1-11/16"                                    |
|        | 28212       | Spacer                                                      |
|        | 26756       | * Gasket, Carburetor                                        |
|        | 28820       | Screw, 10-32 x 1/2"                                         |
|        | 33344       | Baffle, Heat                                                |
|        | 34241       | Ground Wire                                                 |
|        | 730127      |                                                             |
| 100    | 730127      | Air Cleaner Ass'y. (Incl.76,76A,90A,91A,92,93,94, &         |
|        |             | 221A)(Use as required)                                      |
| 105    | 30590A      | Washer, Flat                                                |
| 106    | 30574       | Shaft, Mechanical governor                                  |
| 107    | 30591       | Gear Assy., Governor (Incl. 105)                            |
|        | 30588A      | Spool Governor                                              |
|        | 29193       | Ring, Retaining                                             |
|        | 28371B      | Fuel Tank Bracket                                           |
|        | 32762       | Fuel Tank Bracket                                           |
|        | 650561      | Screw, 1/4-20 x 5/8"                                        |
|        | 34711       | Fuel Tank (Incl. 115 & 123)                                 |
|        | 410144B     | Fuel Cap (Std.)(Wh.Plastic)(1-1/2" I. D.)                   |
|        | 33032       | Fuel Cap (Red Plastic)(1-3/16" I.D.) (Spurt resistant, Low  |
|        |             | profile)                                                    |
|        | 0.404.0     | • ,                                                         |
| 115    | 34210       | Fuel Cap (Red Plastic)(1-3/16" I.D.) (Spurt resistant, High |
|        |             | profile)                                                    |
| 116    | 650665      | Screw, 1/4-15 x 7/8"                                        |
|        | 29774       | Line, Fuel (Braided 8.25")                                  |
|        | 30795       | Line, Fuel (Braided 16")                                    |
|        | 30962       | Line, Fuel (Braided 32")                                    |
|        | 28819       | Spring, Fuel line (Use as required)                         |
|        | 29745       | Extension, Blower housing                                   |
|        | 650128      | Screw, 10-24 x 1/2"                                         |
|        | 26460       | Clamp, Fuel line (Use as required)                          |
|        | 650489      | Screw, 1/4-20 x 5/8"                                        |
|        | 610118      | Cover, Spark plug                                           |
|        | 32180C      | Line, Primer                                                |
|        | 33670A      | * Gasket, Muffler                                           |
|        | 650327      | Screw, 1/4-20 x 2-1/2"                                      |
|        | 30063       | Screw, 1/4-20 x 1/2" (Use as required )                     |
|        | 26073       | Washer, flat                                                |
|        | 650628A     | 5/16-18 x 2-3/8"                                            |
|        | 33697A      | Muffler (Front Discharge)                                   |
|        | 34126       | Bracket, Grommet mounting                                   |
|        | 28545       | Grommet, Plastic                                            |
|        | 650760      | Screw, 8-32 x 3/8"                                          |
| 103    | 000700      | JUI GWV, U-JZ X J/U                                         |

| Ref # | Part Number | Qty | Description                                                                                                                                                                                                                                    |
|-------|-------------|-----|------------------------------------------------------------------------------------------------------------------------------------------------------------------------------------------------------------------------------------------------|
| 196A  | 31335       |     | Clamp, Governor lever                                                                                                                                                                                                                          |
| 197   | 650548      |     | Screw, 8-32 x 5/16"                                                                                                                                                                                                                            |
| 201   | 610973      |     | Terminal Assy. (Use as required)                                                                                                                                                                                                               |
| 203   | 33879A      |     | Control Brkt(In.201,204,205,206,207,2 09,210)                                                                                                                                                                                                  |
| 204   | 650139      |     | Screw, 8-32 x 1/2" (Use as required)                                                                                                                                                                                                           |
| 204   | 650152      |     | Screw, 8-32 x 3/8" (Use as required)                                                                                                                                                                                                           |
| 204   | 30200       |     | Screw, 10-24 9/16" (Use as required)                                                                                                                                                                                                           |
| 205   | 30322       |     | Nut & Lockwasher (Use as required)                                                                                                                                                                                                             |
| 206   | 650688      |     | Screw, 10-32 x 1" (Used on early prod uction)                                                                                                                                                                                                  |
| 206   | 650549      |     | Screw, 5-40 x 7/16" (Used on late pro duction)                                                                                                                                                                                                 |
| 207   | 32924       |     | Compression Spring (Used on early pro duction)                                                                                                                                                                                                 |
| 207   | 31342       |     | Compression Spring (Used on late prod uction)                                                                                                                                                                                                  |
| 209   | 28942       |     | Screw, 10-32 x 3/8"                                                                                                                                                                                                                            |
| 210   | 27793       |     | Clip, Conduit                                                                                                                                                                                                                                  |
| 211   | 31426       |     | Spring, Extension                                                                                                                                                                                                                              |
| 213   | 650815      |     | Washer, Belleville                                                                                                                                                                                                                             |
| 214   | 650607      |     | Nut, Flywheel                                                                                                                                                                                                                                  |
| 215   | 32576       |     | Seal, Snow guard                                                                                                                                                                                                                               |
| 216   | 34127       |     | Guard, Starter                                                                                                                                                                                                                                 |
| 217   | 33668       |     | Screen, Starter                                                                                                                                                                                                                                |
| 218   | 33667       |     | Cup, Starter                                                                                                                                                                                                                                   |
| 221   | 34080       |     | Spacer, Flywheel key                                                                                                                                                                                                                           |
| 222   | 650872      |     | Stud, Solid State Assy.                                                                                                                                                                                                                        |
| 240A  | 550223      |     | Decal, Name                                                                                                                                                                                                                                    |
| 240   | 34346       |     | Decal. Instruction                                                                                                                                                                                                                             |
| 243   | 631021      |     | Inlet Needle, Seat & Clip Assy.                                                                                                                                                                                                                |
| 244   | 632107      |     | Carburetor (Incl. 87) (Refer to Division 5, Section A, page 168                                                                                                                                                                                |
|       |             |     | for breakdown)                                                                                                                                                                                                                                 |
| 245   | 610942A     |     | Magneto NOTE: The complete magneto is not available as an assembly. The magneto number is shown for reference purposes only. Order component partsindividually, as shown in partslist. (Refer to Division 5, Section B, page 35 for breakdown) |
| 246   | 590473      |     | Rewind Starter (Refer to Division 5, Section C, page 29 for breakdown)                                                                                                                                                                         |
| 249   | 33683B      |     | * Gasket Set (Incl. items marked *)                                                                                                                                                                                                            |

| Ref # | Part Number C | ty Description                                                                                                                                                                                                                                 |
|-------|---------------|------------------------------------------------------------------------------------------------------------------------------------------------------------------------------------------------------------------------------------------------|
| 13    | 33876         | Gasket, Stator                                                                                                                                                                                                                                 |
| 49    | 34134         | Cover, Carburetor                                                                                                                                                                                                                              |
| 52    | 33333         | Bracket, Carburetor cover                                                                                                                                                                                                                      |
| 53    | 650257        | Screw, 8-32 x 5/16"                                                                                                                                                                                                                            |
|       | 650732        | Screw, 10-24 x 3/8"                                                                                                                                                                                                                            |
|       | 28820         | Screw, 10-32 x 1/2"                                                                                                                                                                                                                            |
| 100A  | 730164        | Air Cleaner Ass'y. (Incl. 76, 90, 91, 92, 93, 94, & 221B) (Use as required)                                                                                                                                                                    |
|       | 28371B        | Fuel Tank Bracket                                                                                                                                                                                                                              |
|       | 34582         | Rod, Choke                                                                                                                                                                                                                                     |
|       | 34583         | Bracket, Choke                                                                                                                                                                                                                                 |
|       | 35438         | Knob, Choke                                                                                                                                                                                                                                    |
|       | 570629A       | Primer Assy.                                                                                                                                                                                                                                   |
|       | 32180C        | Line, Primer                                                                                                                                                                                                                                   |
|       | 33670A        | * Gasket, Muffler                                                                                                                                                                                                                              |
|       | 650327        | Screw, 1/4-20 x 2-1/2"                                                                                                                                                                                                                         |
|       | 30063         | Screw, 1/4-20 x 1/2" (Use as required )                                                                                                                                                                                                        |
| 141D  | 391026        | Muffler (Incl. 143, 144 & 145) (This spark arrester mufflercan be used on any model.)                                                                                                                                                          |
| 157   | 730165        | Muff.Adapter Kit (Incl.139,140)(As re quired)                                                                                                                                                                                                  |
| 201   | 610973        | Terminal Assy. (Use as required)                                                                                                                                                                                                               |
| 240G  | 34144         | Decal, Primer                                                                                                                                                                                                                                  |
| 240G  | 34589         | Decal, "Choke "                                                                                                                                                                                                                                |
| 240J  | 34414         | Decal, Warning                                                                                                                                                                                                                                 |
| 245   | 610942A       | Magneto NOTE: The complete magneto is not available as an assembly. The magneto number is shown for reference purposes only. Order component partsindividually, as shown in partslist. (Refer to Division 5, Section B, page 35 for breakdown) |