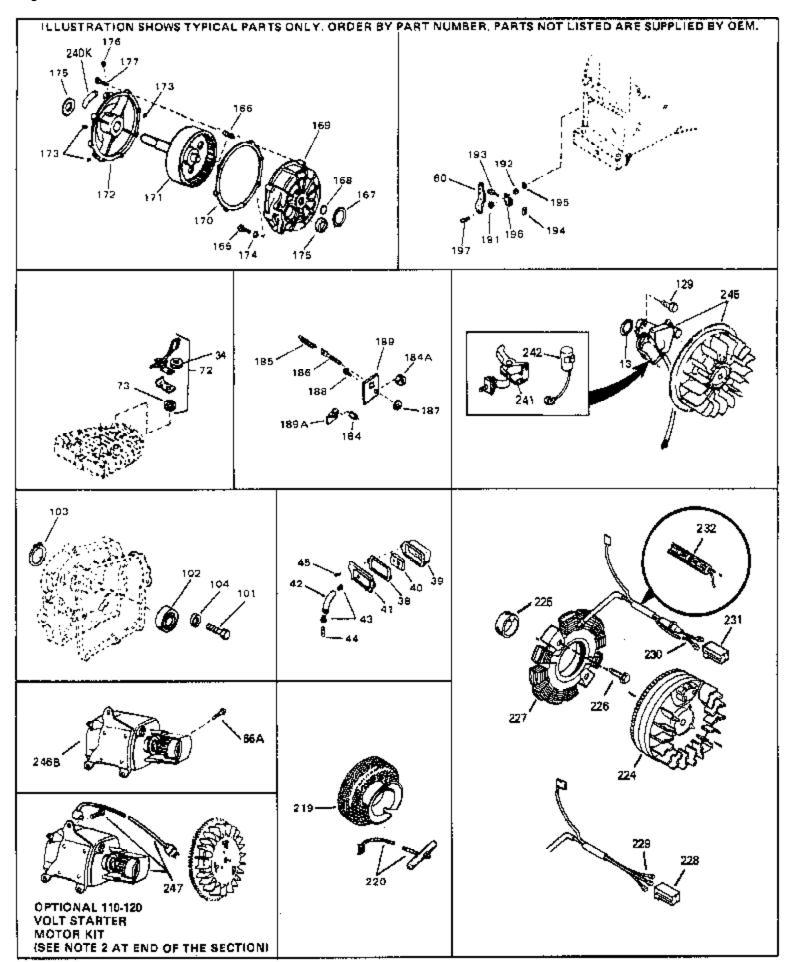

| Ref # | Part Number | Qty | Description                                                                                                                                                                                                                                    |
|-------|-------------|-----|------------------------------------------------------------------------------------------------------------------------------------------------------------------------------------------------------------------------------------------------|
| 196A  | 31335       |     | Clamp, Governor lever                                                                                                                                                                                                                          |
| 197   | 650548      |     | Screw, 8-32 x 5/16"                                                                                                                                                                                                                            |
| 201   | 610973      |     | Terminal Assy. (Use as required)                                                                                                                                                                                                               |
| 203   | 33879A      |     | Control Brkt(In.201,204,205,206,207,2 09,210)                                                                                                                                                                                                  |
| 204   | 650139      |     | Screw, 8-32 x 1/2" (Use as required)                                                                                                                                                                                                           |
| 204   | 650152      |     | Screw, 8-32 x 3/8" (Use as required)                                                                                                                                                                                                           |
| 204   | 30200       |     | Screw, 10-24 9/16" (Use as required)                                                                                                                                                                                                           |
| 205   | 30322       |     | Nut & Lockwasher (Use as required)                                                                                                                                                                                                             |
| 206   | 650688      |     | Screw, 10-32 x 1" (Used on early prod uction)                                                                                                                                                                                                  |
| 206   | 650549      |     | Screw, 5-40 x 7/16" (Used on late pro duction)                                                                                                                                                                                                 |
| 207   | 32924       |     | Compression Spring (Used on early pro duction)                                                                                                                                                                                                 |
| 207   | 31342       |     | Compression Spring (Used on late prod uction)                                                                                                                                                                                                  |
| 209   | 28942       |     | Screw, 10-32 x 3/8"                                                                                                                                                                                                                            |
| 210   | 27793       |     | Clip, Conduit                                                                                                                                                                                                                                  |
| 211   | 31426       |     | Spring, Extension                                                                                                                                                                                                                              |
| 213   | 650815      |     | Washer, Belleville                                                                                                                                                                                                                             |
| 214   | 650607      |     | Nut, Flywheel                                                                                                                                                                                                                                  |
| 215   | 32576       |     | Seal, Snow guard                                                                                                                                                                                                                               |
| 216   | 34127       |     | Guard, Starter                                                                                                                                                                                                                                 |
| 217   | 33668       |     | Screen, Starter                                                                                                                                                                                                                                |
| 218   | 33667       |     | Cup, Starter                                                                                                                                                                                                                                   |
| 221   | 34080       |     | Spacer, Flywheel key                                                                                                                                                                                                                           |
| 222   | 650872      |     | Stud, Solid State Assy.                                                                                                                                                                                                                        |
| 240A  | 550223      |     | Decal, Name                                                                                                                                                                                                                                    |
| 240   | 34346       |     | Decal. Instruction                                                                                                                                                                                                                             |
| 243   | 631021      |     | Inlet Needle, Seat & Clip Assy.                                                                                                                                                                                                                |
| 244   | 632107      |     | Carburetor (Incl. 87) (Refer to Division 5, Section A, page 168                                                                                                                                                                                |
|       |             |     | for breakdown)                                                                                                                                                                                                                                 |
| 245   | 610942A     |     | Magneto NOTE: The complete magneto is not available as an assembly. The magneto number is shown for reference purposes only. Order component partsindividually, as shown in partslist. (Refer to Division 5, Section B, page 35 for breakdown) |
| 246   | 590473      |     | Rewind Starter (Refer to Division 5, Section C, page 29 for breakdown)                                                                                                                                                                         |
| 249   | 33683B      |     | * Gasket Set (Incl. items marked *)                                                                                                                                                                                                            |

| Ref # | Part Number | Qty | Description                                                                                                                                                                                                                                                                                                 |
|-------|-------------|-----|-------------------------------------------------------------------------------------------------------------------------------------------------------------------------------------------------------------------------------------------------------------------------------------------------------------|
| 13    | 33876       |     | Gasket, Stator                                                                                                                                                                                                                                                                                              |
| 34    | 26073       |     | Washer (Not used on late production)                                                                                                                                                                                                                                                                        |
| 34    | 650691      |     | Washer (Use as required)                                                                                                                                                                                                                                                                                    |
| 38    | 31619A      |     | * Gasket, Breather                                                                                                                                                                                                                                                                                          |
| 40    | 31410       |     | Element, Breather                                                                                                                                                                                                                                                                                           |
| 45    | 650128      |     | Screw, 10-24 x 1/2"                                                                                                                                                                                                                                                                                         |
| 197   | 650548      |     | Screw, 8-32 x 5/16"                                                                                                                                                                                                                                                                                         |
| 219   | 34788       |     | Pulley, Starter rope                                                                                                                                                                                                                                                                                        |
| 225   | 35189       |     | Spacer, Coil Assy.                                                                                                                                                                                                                                                                                          |
| 241   | 30547A      |     | Contact Assy., Breaker                                                                                                                                                                                                                                                                                      |
| 242   | 30548B      |     | Condenser                                                                                                                                                                                                                                                                                                   |
| 245   | 610942A     |     | Magneto NOTE: The complete magneto is not available as an assembly. The magneto number is shown for reference purposes only. Order component partsindividually, as shown in partslist. (Refer to Division 5, Section B, page 35 for breakdown)                                                              |
| 247   | 33290D      |     | Starter Motor Kit (110-120 Volt) This 110-120 volt starter motor kit may have been added to this engine. It can be added only if cylinder hasdrilled and tapped starter mounting bosses and a ring gear flywheel. Refer to service number stamped on end cap of motor, or on decal, for identification. Ref |