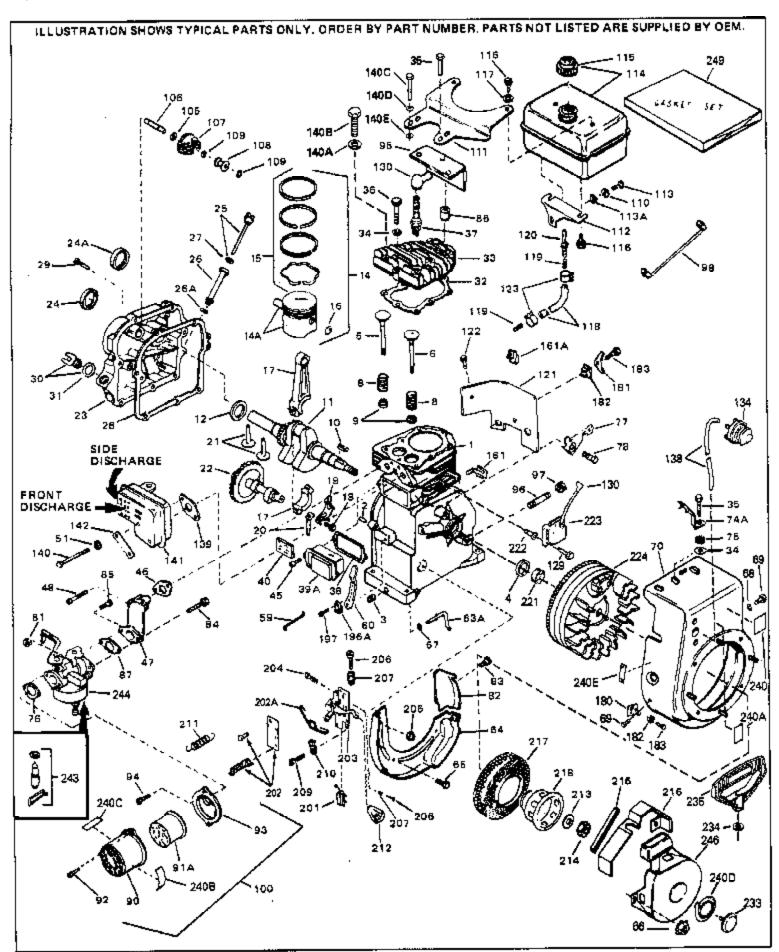

|    |         | Qty | Description                                    |
|----|---------|-----|------------------------------------------------|
| 1  | 33674B  |     | Cylinder (Incl. 2, 3 & 4) (2-13/16" B ore)     |
| 2  | 26727   |     | Pin, Dowel                                     |
| 3  | 27642   |     | Oil Drain Plug                                 |
|    | 32600   |     | Seal, Oil                                      |
|    | 32644A  |     | Intake Valve (Std.) (Incl. 9)                  |
|    | 32645A  |     | Intake Valve (1/32" OS) (Incl. 9)              |
|    | 29313C  |     | , , ,                                          |
|    |         |     | Exhaust Valve (Std.) (Incl. 9)                 |
|    | 29315C  |     | Exhaust Valve (1/32" OS) (Incl. 9)             |
|    | 31672   |     | Spring, Valve                                  |
|    | 31673   |     | Cap, Lower valve spring                        |
|    | 610961  |     | Key Flywheel                                   |
| 11 | 34740   |     | Crankshaft                                     |
| 12 | 32323   |     | Washer, Thrust                                 |
| 13 | 33876   |     | Gasket, Stator                                 |
| 14 | 34535   |     | Piston, Pin & Ring Set (Std.) (2-13/1 6" Bore) |
|    | 34536   |     | Piston, Pin & Ring Set (.010" OS)              |
|    | 34537   |     | Piston, Pin & Ring Set (.020" OS)              |
|    | 33562B  |     | Piston & Pin Ass'y.(Std.)(Incl.16)(2- 13/16")  |
|    | 33563B  |     | Piston & Pin Ass'y. (.010" OS) (Incl. 16)      |
|    | 33564B  |     |                                                |
|    |         |     | Piston & Pin Ass'y. (.020" OS) (Incl. 16)      |
|    | 33567   |     | Ring Set (Std.) (2-13/16" Bore)                |
|    | 33568   |     | Ring Set (.010" OS)                            |
|    | 33569   |     | Ring Set (.020" OS)                            |
|    | 20381   |     | Ring, Piston pin retaining                     |
| 17 | 32875   |     | Rod Assy., Connecting (Incl. 18 & 20)          |
| 18 | 32610A  |     | Bolt, Connecting Rod                           |
| 20 | 32654   |     | Dipper, Oil                                    |
| 21 | 27241   |     | Lifter, Valve                                  |
|    | 33696   |     | Camshaft (Extended)                            |
|    | 34678   |     | Cover, Cylinder (Incl. 24, 24A & 106)          |
|    | 27897   |     | Seal, Oil                                      |
|    | 30318   |     | Seal, Oil                                      |
|    |         |     |                                                |
|    | 34676   |     | Dipstick (Incl. 27)                            |
|    | 33893A  |     | Tube Oil filler                                |
|    | 33590   |     | "O" Ring                                       |
|    | 27677A  |     | * Gasket, Cylinder cover                       |
|    | 650451  |     | Screw, 1/4-20 x 1" (Use as required)           |
| 29 | 650488  |     | Screw, 1/4-20 x 1-1/4" (Use as requir ed)      |
| 30 | 27625   |     | Plug, Oil filler (Incl. 31)                    |
| 31 | 29673   |     | * Gasket, Oil fill plug                        |
| 32 | 33554A  |     | Gasket, Cylinder head                          |
|    | 33016A  |     | Head, Cylinder(Incl. 35)                       |
|    | 26073   |     | Washer (Not used on late production)           |
|    | 650691  |     | Washer (Use as required)                       |
|    | 650694A |     | Screw, 5/16-18 x 2" (Use as required)          |
|    | 650818  |     | Screw, 5/16-18 x 1-1/2" (Use as required)      |
|    |         |     |                                                |
|    | 650865  |     | Screw, 5/16-18 x 2" (Use as required)          |
|    | 6021A   |     | Screw, 5/16-18 x 1-1/2" (As req;not w /650691) |
|    | 34251   |     | Resistor Spark Plug (RJ-17LM)                  |
|    | 31619A  |     | * Gasket, Breather                             |
|    | 31337A  |     | Breather Ass'y. (Incl. 38 & 40)                |
|    | 31410   |     | Element, Breather                              |
| 45 | 650128  |     | Screw, 10-24 x 1/2"                            |
|    | 33673A  |     | * Gasket, Intake (1/32" thick)                 |
|    | 33691   |     | Pipe, Intake                                   |
|    | 650664  |     | Screw, 1/4-20 x 1-19/32"                       |
|    | 32698   |     | Link, Governor-to-throttle                     |
|    | 31510   |     | Lever, Governor                                |
| 00 | 01010   |     | LOVOI, COVEILIO                                |
|    |         |     |                                                |

| Ref #                                                                                     | Part Number                                                                                                                                         | Qty | Description                                                                                                                                                                                                                                                                                                                                                                                                                      |
|-------------------------------------------------------------------------------------------|-----------------------------------------------------------------------------------------------------------------------------------------------------|-----|----------------------------------------------------------------------------------------------------------------------------------------------------------------------------------------------------------------------------------------------------------------------------------------------------------------------------------------------------------------------------------------------------------------------------------|
| 64<br>65<br>66<br>66<br>67<br>68<br>69                                                    | 31334<br>33342<br>650561<br>29752<br>28277<br>650168<br>29212<br>34813A                                                                             |     | Rod, Governor (Incl. 67) Baffle, Blower housing Screw, 1/4-20 x 5/8" Nut & Lockwasher Assy., 1/4-28 (As re quired) Pop Rivet (Purchase locally)(Use as r equired) Washer, Flat Washer, Flat Screw, 1/4-28 x 7/16" Blower Housing (For electric starter) NOTE: In original production some starters are riveted to the blower housing. Replacement housing has threaded studs. Order four nuts (29752) for remounting of starter. |
| 82<br>83<br>84<br>85<br>86<br>87<br>94<br>95<br>96<br>97                                  | 29752<br>33341<br>650701<br>6201<br>650870<br>28212<br>26756<br>28820<br>33344<br>30968<br>30969<br>610609<br>730127                                |     | Nut & Lockwasher Assy., 1/4-28 Extension, Baffle Screw, 8-18 x 7/16" Screw, 1/4-28 x 7/8" Screw, 1/4-28 x 1-11/16" Spacer * Gasket, Carburetor Screw, 10-32 x 1/2" Baffle, Heat Nipple, Oil drain Cap, Oil drain Ground Wire Air Cleaner Ass'y. (Incl.76,76A,90A,91A,92,93,94, & 221A)(Use as required)                                                                                                                          |
| 106<br>107<br>108<br>109<br>111<br>113<br>113A<br>114                                     | 30590A<br>30574<br>30591<br>30588A<br>29193<br>28371B<br>650805<br>650675<br>34711<br>410144B<br>33032                                              |     | Washer, Flat Shaft, Mechanical governor Gear Assy.,Governor (Incl. 105) Spool Governor Ring, Retaining Fuel Tank Bracket Screw, 1/4-20 x 11/16" Washer, Flat Fuel Tank (Incl. 115 & 123) Fuel Cap (Std.)(Wh.Plastic)(1-1/2" I. D.) Fuel Cap (Red Plastic)(1-3/16" I.D.) (Spurt resistant, Low profile)                                                                                                                           |
| 115                                                                                       | 34210                                                                                                                                               |     | Fuel Cap (Red Plastic)(1-3/16" I.D.) (Spurt resistant, High profile)                                                                                                                                                                                                                                                                                                                                                             |
| 118<br>118<br>119<br>121<br>122<br>123<br>129<br>130<br>134<br>138<br>139<br>140B<br>140A | 650665<br>30795<br>30962<br>29774<br>28819<br>29745<br>650128<br>26460<br>650489<br>610118<br>34814<br>32180C<br>33670A<br>30063<br>8345<br>650628A |     | Screw, 1/4-15 x 7/8" Line, Fuel (Braided 16") Line, Fuel (Braided 32") Line, Fuel (Braided 8.25") Spring, Fuel line (Use as required) Extension, Blower housing Screw, 10-24 x 1/2" Clamp, Fuel line (Use as required) Screw, 1/4-20 x 5/8" Cover, Spark plug Primer Assy. Line, Primer * Gasket, Muffler Screw, 1/4-20 x 1/2" Flatwasher, 1/4" 5/16-18 x 2-3/8"                                                                 |

| Ref # | Part Number | Qty | Description                                                                                                                                                                                                                                                  |
|-------|-------------|-----|--------------------------------------------------------------------------------------------------------------------------------------------------------------------------------------------------------------------------------------------------------------|
| 140   | 650327      |     | Screw, 1/4-20 x 2-1/2"                                                                                                                                                                                                                                       |
| 140   | 30063       |     | Screw, 1/4-20 x 1/2" (Use as required )                                                                                                                                                                                                                      |
| 140D  | 26073       |     | Washer, flat                                                                                                                                                                                                                                                 |
| 141   | 33697A      |     | Muffler (Front Discharge)                                                                                                                                                                                                                                    |
| 180   | 34126       |     | Bracket, Grommet mounting                                                                                                                                                                                                                                    |
| 182   | 28545       |     | Grommet, Plastic                                                                                                                                                                                                                                             |
| 183   | 650760      |     | Screw, 8-32 x 3/8"                                                                                                                                                                                                                                           |
| 196A  | 31335       |     | Clamp, Governor lever                                                                                                                                                                                                                                        |
| 197   | 650548      |     | Screw, 8-32 x 5/16"                                                                                                                                                                                                                                          |
| 201   | 610973      |     | Terminal Assy. (Use as required)                                                                                                                                                                                                                             |
| 203   | 33858A      |     | Control Bracket(Incl.201,204,205,206, 207)                                                                                                                                                                                                                   |
| 204   | 650139      |     | Screw, 8-32 x 1/2" (Use as required)                                                                                                                                                                                                                         |
| 204   | 650152      |     | Screw, 8-32 x 3/8" (Use as required)                                                                                                                                                                                                                         |
| 204   | 30200       |     | Screw, 10-24 9/16" (Use as required)                                                                                                                                                                                                                         |
|       | 30322       |     | Nut & Lockwasher (Use as required)                                                                                                                                                                                                                           |
|       | 650688      |     | Screw, 10-32 x 1" (Used on early prod uction)                                                                                                                                                                                                                |
|       | 650549      |     | Screw, 5-40 x 7/16" (Used on late pro duction)                                                                                                                                                                                                               |
| 207   | 32924       |     | Compression Spring (Used on early pro duction)                                                                                                                                                                                                               |
| 207   | 31342       |     | Compression Spring (Used on late prod uction)                                                                                                                                                                                                                |
|       | 31426       |     | Spring, Extension                                                                                                                                                                                                                                            |
|       | 32410       |     | Knob, Speed control                                                                                                                                                                                                                                          |
|       | 650815      |     | Washer, Belleville                                                                                                                                                                                                                                           |
| 214   | 650816      |     | Nut, Flywheel                                                                                                                                                                                                                                                |
|       | 34127       |     | Guard, Starter                                                                                                                                                                                                                                               |
|       | 33668       |     | Screen, Starter                                                                                                                                                                                                                                              |
|       | 34694       |     | Cup, Starter                                                                                                                                                                                                                                                 |
|       | 34080       |     | Spacer, Flywheel key                                                                                                                                                                                                                                         |
|       | 650872      |     | Stud, Solid State Assy.                                                                                                                                                                                                                                      |
|       | 631021      |     | Inlet Needle, Seat & Clip Assy.                                                                                                                                                                                                                              |
| 244   | 632107      |     | Carburetor (Incl. 87) (Refer to Division 5, Section A, page 168 for breakdown)                                                                                                                                                                               |
| 245   | 611030      |     | Magneto (w/ring gear) NOTE: The complete magneto is not available as an assembly. The magneto number is shown for reference purposes only. Order component partsindividually, as shown in partslist. (Refer to Division 5, Section B, page 39 for breakdown) |
| 246   | 590473      |     | Rewind Starter (Refer to Division 5, Section C, page 29 for breakdown)                                                                                                                                                                                       |
| 249   | 33683B      |     | * Gasket Set (Incl. items marked *)                                                                                                                                                                                                                          |