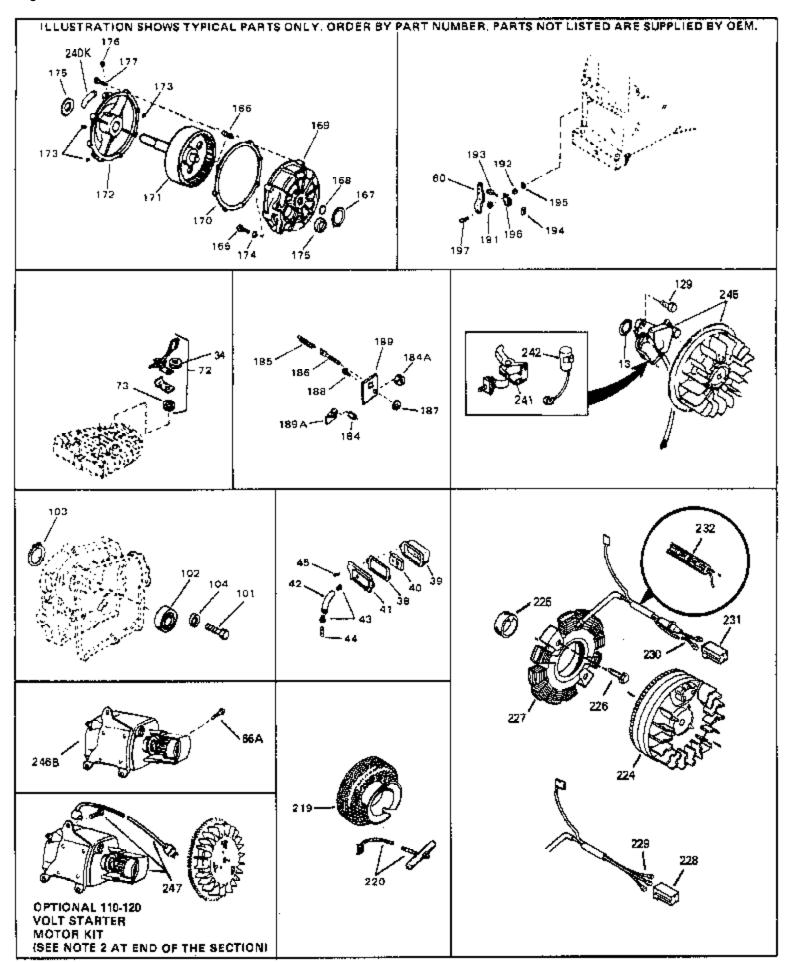

| Ref # | Part Number | Qty | Description                                                                                                                                                                                                                                                  |
|-------|-------------|-----|--------------------------------------------------------------------------------------------------------------------------------------------------------------------------------------------------------------------------------------------------------------|
| 13    | 33876       |     | Gasket, Stator                                                                                                                                                                                                                                               |
|       | 35072       |     | Cover, Carburetor                                                                                                                                                                                                                                            |
| 52    | 33333       |     | Bracket, Carburetor cover                                                                                                                                                                                                                                    |
| 53    | 650257      |     | Screw, 8-32 x 5/16"                                                                                                                                                                                                                                          |
| 54    | 650732      |     | Screw, 10-24 x 3/8"                                                                                                                                                                                                                                          |
|       | 28820       |     | Screw, 10-32 x 1/2"                                                                                                                                                                                                                                          |
| 100A  | 730164      |     | Air Cleaner Ass'y. (Incl. 76, 90, 91, 92, 93, 94, & 221B) (Use as required)                                                                                                                                                                                  |
| 111   | 28371B      |     | Fuel Tank Bracket                                                                                                                                                                                                                                            |
| 112B  | 34182       |     | Fuel Tank Bracket                                                                                                                                                                                                                                            |
| 113A  | 650675      |     | Washer, Flat                                                                                                                                                                                                                                                 |
| 120A  | 32961       |     | Shut-off Valve, Fuel                                                                                                                                                                                                                                         |
| 131   | 34582       |     | Rod, Choke                                                                                                                                                                                                                                                   |
| 132   | 34583       |     | Bracket, Choke                                                                                                                                                                                                                                               |
|       | 35438       |     | Knob, Choke                                                                                                                                                                                                                                                  |
|       | 32180C      |     | Line, Primer                                                                                                                                                                                                                                                 |
|       | 33670A      |     | * Gasket, Muffler                                                                                                                                                                                                                                            |
|       | 650327      |     | Screw, 1/4-20 x 2-1/2"                                                                                                                                                                                                                                       |
|       | 30063       |     | Screw, 1/4-20 x 1/2" (Use as required )                                                                                                                                                                                                                      |
| 141D  | 391026      |     | Muffler (Incl. 143, 144 & 145) (This spark arrester mufflercan be used on any model.)                                                                                                                                                                        |
| 157   | 730165      |     | Muff.Adapter Kit (Incl.139,140)(As re quired)                                                                                                                                                                                                                |
| 201   | 610973      |     | Terminal Assy. (Use as required)                                                                                                                                                                                                                             |
| 245   | 611030      |     | Magneto (w/ring gear) NOTE: The complete magneto is not available as an assembly. The magneto number is shown for reference purposes only. Order component partsindividually, as shown in partslist. (Refer to Division 5, Section B, page 39 for breakdown) |

| D.C. | Deat Marchan | <u> </u> | Describer                                                                                                                                                                                                                                                                                                   |
|------|--------------|----------|-------------------------------------------------------------------------------------------------------------------------------------------------------------------------------------------------------------------------------------------------------------------------------------------------------------|
|      | Part Number  | Qty      | Description                                                                                                                                                                                                                                                                                                 |
|      | 33876        |          | Gasket, Stator                                                                                                                                                                                                                                                                                              |
| 34   | 26073        |          | Washer (Not used on late production)                                                                                                                                                                                                                                                                        |
| 34   | 650691       |          | Washer (Use as required)                                                                                                                                                                                                                                                                                    |
| 38   | 31619A       |          | * Gasket, Breather                                                                                                                                                                                                                                                                                          |
| 40   | 31410        |          | Element, Breather                                                                                                                                                                                                                                                                                           |
| 45   | 650128       |          | Screw, 10-24 x 1/2"                                                                                                                                                                                                                                                                                         |
| 197  | 650548       |          | Screw, 8-32 x 5/16"                                                                                                                                                                                                                                                                                         |
| 219  | 34788        |          | Pulley, Starter rope                                                                                                                                                                                                                                                                                        |
| 225  | 35189        |          | Spacer, Coil Assy.                                                                                                                                                                                                                                                                                          |
| 241  | 30547A       |          | Contact Assy., Breaker                                                                                                                                                                                                                                                                                      |
| 242  | 30548B       |          | Condenser                                                                                                                                                                                                                                                                                                   |
| 245  | 611030       |          | Magneto (w/ring gear) NOTE: The complete magneto is not available as an assembly. The magneto number is shown for reference purposes only. Order component partsindividually, as shown in partslist. (Refer to Division 5, Section B, page 39 for breakdown)                                                |
| 247  | 33290D       |          | Starter Motor Kit (110-120 Volt) This 110-120 volt starter motor kit may have been added to this engine. It can be added only if cylinder hasdrilled and tapped starter mounting bosses and a ring gear flywheel. Refer to service number stamped on end cap of motor, or on decal, for identification. Ref |