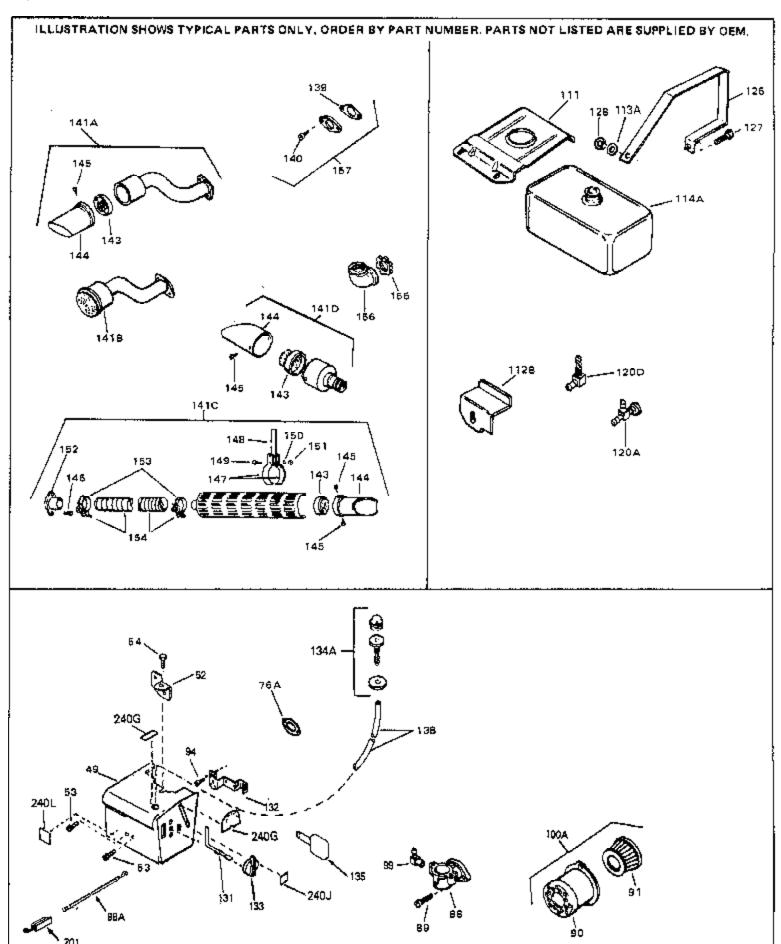

| Ref # | Part Number | Qty | Description                                                                                                                                                                                                                                                  |
|-------|-------------|-----|--------------------------------------------------------------------------------------------------------------------------------------------------------------------------------------------------------------------------------------------------------------|
| 140   | 650327      |     | Screw, 1/4-20 x 2-1/2"                                                                                                                                                                                                                                       |
| 140   | 30063       |     | Screw, 1/4-20 x 1/2" (Use as required )                                                                                                                                                                                                                      |
| 140D  | 26073       |     | Washer, flat                                                                                                                                                                                                                                                 |
| 141   | 33697A      |     | Muffler (Front Discharge)                                                                                                                                                                                                                                    |
| 180   | 34126       |     | Bracket, Grommet mounting                                                                                                                                                                                                                                    |
| 182   | 28545       |     | Grommet, Plastic                                                                                                                                                                                                                                             |
| 183   | 650760      |     | Screw, 8-32 x 3/8"                                                                                                                                                                                                                                           |
| 196A  | 31335       |     | Clamp, Governor lever                                                                                                                                                                                                                                        |
| 197   | 650548      |     | Screw, 8-32 x 5/16"                                                                                                                                                                                                                                          |
| 201   | 610973      |     | Terminal Assy. (Use as required)                                                                                                                                                                                                                             |
| 203   | 33858A      |     | Control Bracket(Incl.201,204,205,206, 207)                                                                                                                                                                                                                   |
| 204   | 650139      |     | Screw, 8-32 x 1/2" (Use as required)                                                                                                                                                                                                                         |
| 204   | 650152      |     | Screw, 8-32 x 3/8" (Use as required)                                                                                                                                                                                                                         |
| 204   | 30200       |     | Screw, 10-24 9/16" (Use as required)                                                                                                                                                                                                                         |
|       | 30322       |     | Nut & Lockwasher (Use as required)                                                                                                                                                                                                                           |
|       | 650688      |     | Screw, 10-32 x 1" (Used on early prod uction)                                                                                                                                                                                                                |
|       | 650549      |     | Screw, 5-40 x 7/16" (Used on late pro duction)                                                                                                                                                                                                               |
| 207   | 32924       |     | Compression Spring (Used on early pro duction)                                                                                                                                                                                                               |
| 207   | 31342       |     | Compression Spring (Used on late prod uction)                                                                                                                                                                                                                |
|       | 31426       |     | Spring, Extension                                                                                                                                                                                                                                            |
|       | 32410       |     | Knob, Speed control                                                                                                                                                                                                                                          |
|       | 650815      |     | Washer, Belleville                                                                                                                                                                                                                                           |
| 214   | 650816      |     | Nut, Flywheel                                                                                                                                                                                                                                                |
|       | 34127       |     | Guard, Starter                                                                                                                                                                                                                                               |
|       | 33668       |     | Screen, Starter                                                                                                                                                                                                                                              |
|       | 34694       |     | Cup, Starter                                                                                                                                                                                                                                                 |
|       | 34080       |     | Spacer, Flywheel key                                                                                                                                                                                                                                         |
|       | 650872      |     | Stud, Solid State Assy.                                                                                                                                                                                                                                      |
|       | 631021      |     | Inlet Needle, Seat & Clip Assy.                                                                                                                                                                                                                              |
| 244   | 632107      |     | Carburetor (Incl. 87) (Refer to Division 5, Section A, page 168 for breakdown)                                                                                                                                                                               |
| 245   | 611030      |     | Magneto (w/ring gear) NOTE: The complete magneto is not available as an assembly. The magneto number is shown for reference purposes only. Order component partsindividually, as shown in partslist. (Refer to Division 5, Section B, page 39 for breakdown) |
| 246   | 590473      |     | Rewind Starter (Refer to Division 5, Section C, page 29 for breakdown)                                                                                                                                                                                       |
| 249   | 33683B      |     | * Gasket Set (Incl. items marked *)                                                                                                                                                                                                                          |

| Ref # | Part Number | Qty | Description                                                                                                                                                                                                                                                  |
|-------|-------------|-----|--------------------------------------------------------------------------------------------------------------------------------------------------------------------------------------------------------------------------------------------------------------|
| 13    | 33876       |     | Gasket, Stator                                                                                                                                                                                                                                               |
|       | 35072       |     | Cover, Carburetor                                                                                                                                                                                                                                            |
| 52    | 33333       |     | Bracket, Carburetor cover                                                                                                                                                                                                                                    |
| 53    | 650257      |     | Screw, 8-32 x 5/16"                                                                                                                                                                                                                                          |
| 54    | 650732      |     | Screw, 10-24 x 3/8"                                                                                                                                                                                                                                          |
|       | 28820       |     | Screw, 10-32 x 1/2"                                                                                                                                                                                                                                          |
| 100A  | 730164      |     | Air Cleaner Ass'y. (Incl. 76, 90, 91, 92, 93, 94, & 221B) (Use as required)                                                                                                                                                                                  |
| 111   | 28371B      |     | Fuel Tank Bracket                                                                                                                                                                                                                                            |
| 112B  | 34182       |     | Fuel Tank Bracket                                                                                                                                                                                                                                            |
| 113A  | 650675      |     | Washer, Flat                                                                                                                                                                                                                                                 |
| 120A  | 32961       |     | Shut-off Valve, Fuel                                                                                                                                                                                                                                         |
| 131   | 34582       |     | Rod, Choke                                                                                                                                                                                                                                                   |
| 132   | 34583       |     | Bracket, Choke                                                                                                                                                                                                                                               |
|       | 35438       |     | Knob, Choke                                                                                                                                                                                                                                                  |
|       | 32180C      |     | Line, Primer                                                                                                                                                                                                                                                 |
|       | 33670A      |     | * Gasket, Muffler                                                                                                                                                                                                                                            |
|       | 650327      |     | Screw, 1/4-20 x 2-1/2"                                                                                                                                                                                                                                       |
|       | 30063       |     | Screw, 1/4-20 x 1/2" (Use as required )                                                                                                                                                                                                                      |
| 141D  | 391026      |     | Muffler (Incl. 143, 144 & 145) (This spark arrester mufflercan be used on any model.)                                                                                                                                                                        |
| 157   | 730165      |     | Muff.Adapter Kit (Incl.139,140)(As re quired)                                                                                                                                                                                                                |
| 201   | 610973      |     | Terminal Assy. (Use as required)                                                                                                                                                                                                                             |
| 245   | 611030      |     | Magneto (w/ring gear) NOTE: The complete magneto is not available as an assembly. The magneto number is shown for reference purposes only. Order component partsindividually, as shown in partslist. (Refer to Division 5, Section B, page 39 for breakdown) |