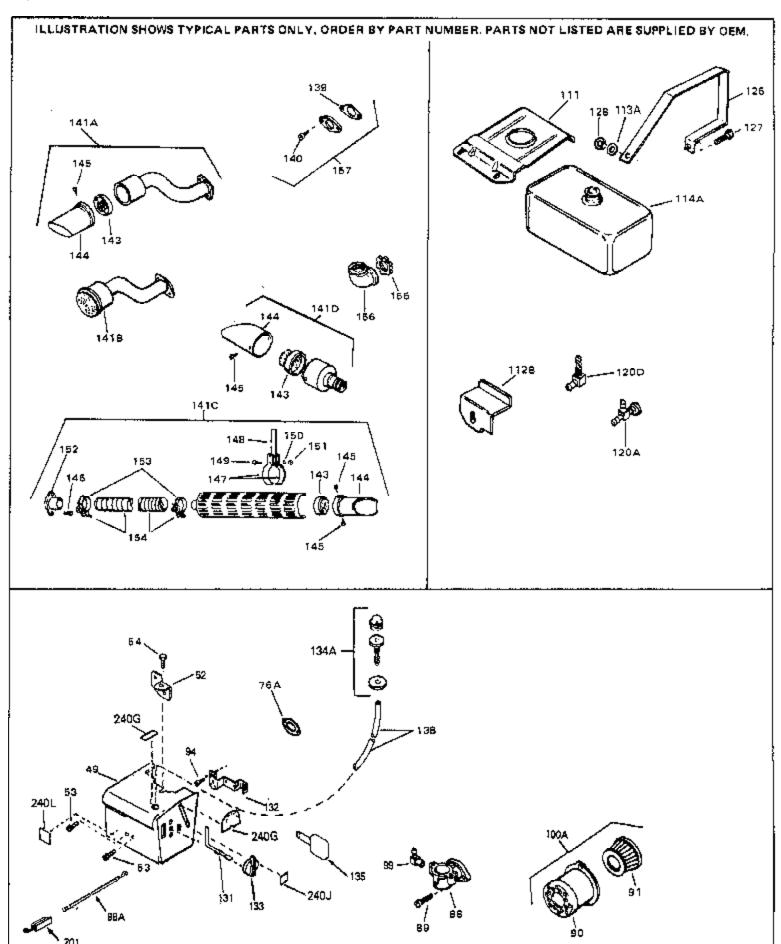

|     |                  | Description                                                 |
|-----|------------------|-------------------------------------------------------------|
|     | 650561           | Screw, 1/4-20 x 5/8"                                        |
|     | 29752            | Nut & Lockwasher Assy., 1/4-28 (As re quired)               |
| 66  |                  | Pop Rivet (Purchase locally)(Use as r equired)              |
|     | 28277            | Washer, Flat                                                |
|     | 650168           | Washer, Flat                                                |
| 69  | 29212            | Screw, 1/4-28 x 7/16"                                       |
| 70  | 33663C           | Blower Housing (For electric starter) NOTE: In original     |
|     |                  | production some starters are riveted to the blower housing. |
|     |                  | Replacement housing has threaded studs. Order four nuts     |
|     |                  | (29752) for remounting of starter.                          |
| 70  | 070704           |                                                             |
|     | 27272A           | * Gasket, Air cleaner                                       |
|     | 34212            | Bracket, Holddown                                           |
|     | 30200            | Screw, 10-24 x 9/16"                                        |
|     | 33341            | Extension, Baffle                                           |
|     | 650701           | Screw, 8-18 x 7/16"                                         |
|     | 650517           | Screw, 1/4-20 x 13/16"                                      |
|     | 650517           | Screw, 1/4-20 x 13/16"                                      |
| 87  | 26756            | * Gasket, Carburetor                                        |
| 90  | 31715            | Body, Air cleaner                                           |
| 92  | 650152           | Screw, 8-32 x 3/8"                                          |
| 93  | 31691            | Bracket, Air cleaner                                        |
| 94  | 28820            | Screw, 10-32 x 1/2"                                         |
| 100 | 730127           | Air Cleaner Ass'y. (Incl.76,76A,90A,91A,92,93,94, &         |
|     |                  | 221A)(Use as required)                                      |
| 400 | 00.450           | ,,                                                          |
|     | 28458            | Bearing, Ball                                               |
|     | 30590A           | Washer, Flat                                                |
|     | 30574            | Shaft, Mechanical governor                                  |
|     | 30591            | Gear Assy., Governor (Incl. 105)                            |
|     | 30588A           | Spool Governor                                              |
|     | 29193            | Ring, Retaining                                             |
|     | 650751           | Screw, 1/4-20 x 7/16"                                       |
| 115 | 410144B          | Fuel Cap (Std.)(Wh.Plastic)(1-1/2" I. D.)                   |
| 115 | 33032            | Fuel Cap (Red Plastic)(1-3/16" I.D.) (Spurt resistant, Low  |
|     |                  | profile)                                                    |
| 115 | 34210            | Fuel Cap (Red Plastic)(1-3/16" I.D.) (Spurt resistant, High |
| 113 | 34210            | • • • • • • • • • • • • • • • • • • • •                     |
|     |                  | profile)                                                    |
| 118 | 29774            | Line, Fuel (Braided 8.25")                                  |
| 118 | 30795            | Line, Fuel (Braided 16")                                    |
|     | 30962            | Line, Fuel (Braided 32")                                    |
|     | 28819            | Spring, Fuel line (Use as required)                         |
|     | 29745            | Extension, Blower housing                                   |
|     | 650128           | Screw, 10-24 x 1/2"                                         |
|     | 26460            | Clamp, Fuel line (Use as required)                          |
|     | 650489           | Screw, 1/4-20 x 5/8"                                        |
|     | 650516           | Screw, 1/4-20 x 1-1/8"                                      |
|     | 610118           | Cover, Spark plug                                           |
|     | 26073            | Washer, flat                                                |
|     | 650628A          | 5/16-18 x 2-3/8"                                            |
|     | 30063            | Screw, 1/4-20 x 1/2" (Use as required )                     |
|     |                  |                                                             |
|     | 650548<br>610073 | Screw, 8-32 x 5/16"  Terminal Assy (Use as required)        |
|     | 610973           | Terminal Assy. (Use as required)                            |
|     | 33857            | Spring Assy. (Used in late production)                      |
|     | 32923            | Spring, Torsion (Used in early production)                  |
|     | 730136A          | Control Brkt (Incl.202,202A,204,205,2 06,207)               |
|     | 650139           | Screw, 8-32 x 1/2" (Use as required)                        |
| 204 | 650152           | Screw, 8-32 x 3/8" (Use as required)                        |

| Ref # | Part Number | Qty | Description                                                                                                                                                                                                                                            |
|-------|-------------|-----|--------------------------------------------------------------------------------------------------------------------------------------------------------------------------------------------------------------------------------------------------------|
| 204   | 30200       | -   | Screw, 10-24 9/16" (Use as required)                                                                                                                                                                                                                   |
| 205   | 30322       |     | Nut & Lockwasher (Use as required)                                                                                                                                                                                                                     |
| 206   | 650688      |     | Screw, 10-32 x 1" (Used on early prod uction)                                                                                                                                                                                                          |
| 206   | 650549      |     | Screw, 5-40 x 7/16" (Used on late pro duction)                                                                                                                                                                                                         |
| 207   | 32924       |     | Compression Spring (Used on early pro duction)                                                                                                                                                                                                         |
| 207   | 31342       |     | Compression Spring (Used on late prod uction)                                                                                                                                                                                                          |
|       | 28942       |     | Screw, 10-32 x 3/8"                                                                                                                                                                                                                                    |
|       | 27793       |     | Clip, Conduit                                                                                                                                                                                                                                          |
| 211   | 31426       |     | Spring, Extension                                                                                                                                                                                                                                      |
|       | 650815      |     | Washer, Belleville                                                                                                                                                                                                                                     |
|       | 650607      |     | Nut, Flywheel                                                                                                                                                                                                                                          |
|       | 33668       |     | Screen, Starter                                                                                                                                                                                                                                        |
|       | 33667       |     | Cup, Starter                                                                                                                                                                                                                                           |
|       | 34080       |     | Spacer, Flywheel key                                                                                                                                                                                                                                   |
|       | 650872      |     | Stud, Solid State Assy.                                                                                                                                                                                                                                |
|       | 34346       |     | Decal. Instruction                                                                                                                                                                                                                                     |
|       | 31752       |     | Decal, Air cleaner                                                                                                                                                                                                                                     |
|       | 550223      |     | Decal, Name                                                                                                                                                                                                                                            |
|       | 631021      |     | Inlet Needle, Seat & Clip Assy.                                                                                                                                                                                                                        |
| 244   | 631703      |     | Carburetor (Incl. 87) (Refer to Division 5, Section A, page 114 for breakdown)                                                                                                                                                                         |
| 245   | 610987      |     | Magneto (3 Amp) NOTE: The complete magneto is not available as an assembly. The magneto number is shown for reference purposes only. Order component partsindividually, as shown in partslist. (Refer to Division 5, Section B, page 36 for breakdown) |
| 246   | 590420A     |     | Rewind Starter NOTE: In original production some starters are riveted to the blowerhousing. Replacement housing has threaded studs. Order four nuts (29752) for remounting of starter. (Refer to Division 5, Section C, page 25 for breakdown)         |
| 249   | 33683B      |     | * Gasket Set (Incl. items marked *)                                                                                                                                                                                                                    |

| Ref # | Part Number                | Qty | Description                                                                                                                                                                                                                                                                                                                           |
|-------|----------------------------|-----|---------------------------------------------------------------------------------------------------------------------------------------------------------------------------------------------------------------------------------------------------------------------------------------------------------------------------------------|
| 13    | 33876                      |     | Gasket, Stator                                                                                                                                                                                                                                                                                                                        |
| 90    | 31715                      |     | Body, Air cleaner                                                                                                                                                                                                                                                                                                                     |
| 91    | 30727                      |     | Element, Air cleaner                                                                                                                                                                                                                                                                                                                  |
| 94    | 28820                      |     | Screw, 10-32 x 1/2"                                                                                                                                                                                                                                                                                                                   |
| 100A  | 730164                     |     | Air Cleaner Ass'y. (Incl. 76, 90, 91, 92, 93, 94, & 221B) (Use as required)                                                                                                                                                                                                                                                           |
|       | 30063<br>391026            |     | Screw, 1/4-20 x 1/2" (Use as required ) Muffler (Incl. 143, 144 & 145) (This spark arrester mufflercan be used on any model.)                                                                                                                                                                                                         |
| 201   | 730165<br>610973<br>610987 |     | Muff.Adapter Kit (Incl.139,140)(As re quired) Terminal Assy. (Use as required) Magneto (3 Amp) NOTE: The complete magneto is not available as an assembly. The magneto number is shown for reference purposes only. Order component partsindividually, as shown in partslist. (Refer to Division 5, Section B, page 36 for breakdown) |