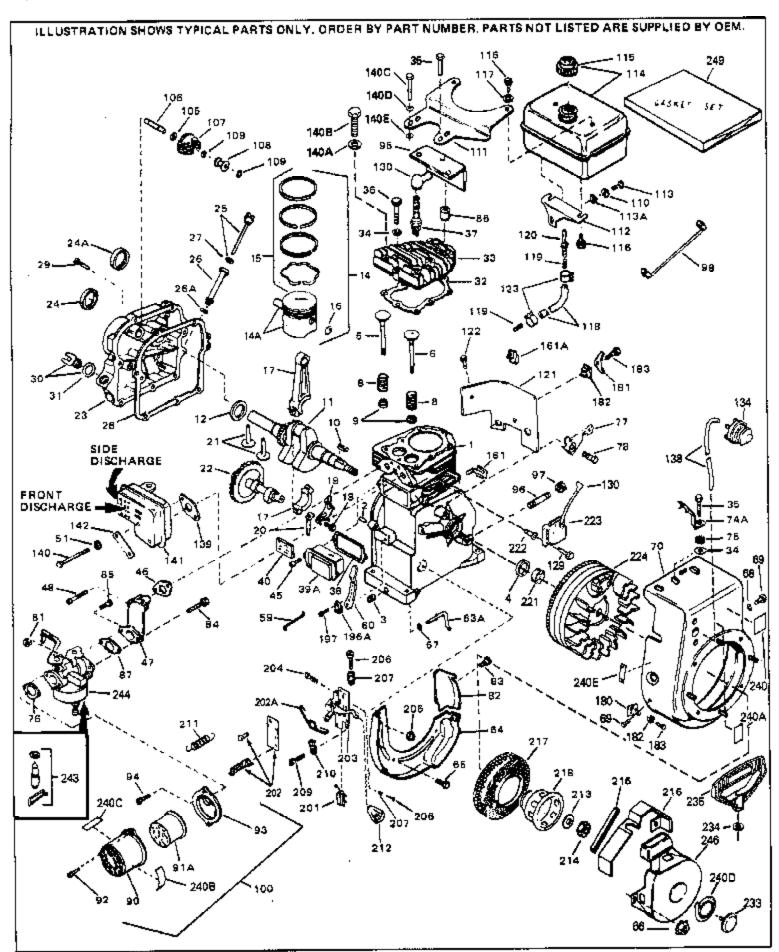

|     |         | Qty | Description                                         |
|-----|---------|-----|-----------------------------------------------------|
| 1   | 33674B  |     | Cylinder (Incl. 2, 3 & 4) (2-13/16" B ore)          |
| 2   | 26727   |     | Pin, Dowel                                          |
| 3   | 27642   |     | Oil Drain Plug                                      |
| 3   | 28582   |     | Oil Drain Plug                                      |
|     | 32600   |     | Seal, Oil                                           |
|     | 32644A  |     | Intake Valve (Std.) (Incl. 9)                       |
|     | 32645A  |     | Intake Valve (1/32" OS) (Incl. 9)                   |
|     | 29313C  |     | , , , ,                                             |
|     |         |     | Exhaust Valve (Std.) (Incl. 9)                      |
|     | 29315C  |     | Exhaust Valve (1/32" OS) (Incl. 9)                  |
|     | 31672   |     | Spring, Valve                                       |
|     | 31673   |     | Cap, Lower valve spring                             |
|     | 610951  |     | Key, Flywheel                                       |
|     | 33676   |     | Crankshaft (Incl. 24)                               |
| 13  | 33876   |     | Gasket, Stator                                      |
| 14A | 33562B  |     | Piston & Pin Ass'y.(Std.)(Incl.16)(2- 13/16")       |
| 14A | 33563B  |     | Piston & Pin Ass'y. (.010" OS) (Incl. 16)           |
|     | 33564B  |     | Piston & Pin Ass'y. (.020" OS) (Incl. 16)           |
|     | 34535   |     | Piston, Pin & Ring Set (Std.) (2-13/1 6" Bore)      |
|     | 34536   |     | Piston, Pin & Ring Set (.010" OS)                   |
|     | 34537   |     | Piston, Pin & Ring Set (.020" OS)                   |
|     | 33567   |     | Ring Set (Std.) (2-13/16" Bore)                     |
|     |         |     | • , , ,                                             |
|     | 33568   |     | Ring Set (.010" OS)                                 |
|     | 33569   |     | Ring Set (.020" OS)                                 |
|     | 20381   |     | Ring, Piston pin retaining                          |
|     | 32875   |     | Rod Assy., Connecting (Incl. 18 & 20)               |
|     | 32610A  |     | Bolt, Connecting Rod                                |
| 20  | 32654   |     | Dipper, Oil                                         |
| 21  | 27241   |     | Lifter, Valve                                       |
| 22  | 33158   |     | Camshaft                                            |
| 23  | 30756B  |     | Cover, Cylinder (Incl. 24, 30, 31 & 1 06)           |
| 24  | 28540   |     | Seal, Oil                                           |
|     | 32969   |     | Dipstick (Incl. 27)                                 |
|     | 29673   |     | * Gasket, Dipstick                                  |
|     | 27677A  |     | * Gasket, Cylinder cover                            |
|     | 650451  |     | Screw, 1/4-20 x 1" (Use as required)                |
|     |         |     |                                                     |
|     | 650488  |     | Screw, 1/4-20 x 1-1/4" (Use as requir ed)           |
|     | 27625   |     | Plug, Oil filler (Incl. 31)                         |
|     | 29673   |     | * Gasket, Oil fill plug                             |
|     | 33554A  |     | Gasket, Cylinder head                               |
|     | 33016A  |     | Head, Cylinder(Incl. 35)                            |
|     | 26073   |     | Washer (Not used on late production)                |
| 34  | 650691  |     | Washer (Use as required)                            |
| 35  | 650694A |     | Screw, 5/16-18 x 2" (Use as required)               |
| 35  | 650818  |     | Screw, 5/16-18 x 1-1/2" (Use as required)           |
| 35  | 650865  |     | Screw, 5/16-18 x 2" (Use as required)               |
| 36  | 6021A   |     | Screw, 5/16-18 x 1-1/2" (As reg;not w /650691)      |
|     | 33636   |     | Resistor Spark Plug (RJ-8C)                         |
|     | 31619A  |     | * Gasket, Breather                                  |
|     | 31337A  |     | Breather Ass'y. (Incl. 38 & 40)                     |
|     | 31410   |     | Element, Breather                                   |
|     |         |     |                                                     |
|     | 650128  |     | Screw, 10-24 x 1/2"  * Cooket Intelse (4/22" thick) |
|     | 33673A  |     | * Gasket, Intake (1/32" thick)                      |
|     | 33669   |     | Pipe, Intake                                        |
|     | 30646   |     | Screw, 1/4-20 x 1-3/8"                              |
|     | 31858   |     | Link, Governor-to-throttle                          |
| 60  | 33302   |     | Lever, Governor                                     |
| 63A | 31334   |     | Rod, Governor (Incl. 67)                            |
|     | 33342   |     | Baffle, Blower housing                              |
| •   |         |     | , <b>J</b>                                          |

|     |                  | Description                                                 |
|-----|------------------|-------------------------------------------------------------|
|     | 650561           | Screw, 1/4-20 x 5/8"                                        |
|     | 29752            | Nut & Lockwasher Assy., 1/4-28 (As re quired)               |
| 66  |                  | Pop Rivet (Purchase locally)(Use as r equired)              |
|     | 28277            | Washer, Flat                                                |
|     | 650168           | Washer, Flat                                                |
| 69  | 29212            | Screw, 1/4-28 x 7/16"                                       |
| 70  | 33663C           | Blower Housing (For electric starter) NOTE: In original     |
|     |                  | production some starters are riveted to the blower housing. |
|     |                  | Replacement housing has threaded studs. Order four nuts     |
|     |                  | (29752) for remounting of starter.                          |
| 70  | 070704           |                                                             |
|     | 27272A           | * Gasket, Air cleaner                                       |
|     | 34212            | Bracket, Holddown                                           |
|     | 30200            | Screw, 10-24 x 9/16"                                        |
|     | 33341            | Extension, Baffle                                           |
|     | 650701           | Screw, 8-18 x 7/16"                                         |
|     | 650517           | Screw, 1/4-20 x 13/16"                                      |
|     | 650517           | Screw, 1/4-20 x 13/16"                                      |
| 87  | 26756            | * Gasket, Carburetor                                        |
| 90  | 31715            | Body, Air cleaner                                           |
| 92  | 650152           | Screw, 8-32 x 3/8"                                          |
| 93  | 31691            | Bracket, Air cleaner                                        |
| 94  | 28820            | Screw, 10-32 x 1/2"                                         |
| 100 | 730127           | Air Cleaner Ass'y. (Incl.76,76A,90A,91A,92,93,94, &         |
|     |                  | 221A)(Use as required)                                      |
| 400 | 00.450           | ,,                                                          |
|     | 28458            | Bearing, Ball                                               |
|     | 30590A           | Washer, Flat                                                |
|     | 30574            | Shaft, Mechanical governor                                  |
|     | 30591            | Gear Assy., Governor (Incl. 105)                            |
|     | 30588A           | Spool Governor                                              |
|     | 29193            | Ring, Retaining                                             |
|     | 650751           | Screw, 1/4-20 x 7/16"                                       |
| 115 | 410144B          | Fuel Cap (Std.)(Wh.Plastic)(1-1/2" I. D.)                   |
| 115 | 33032            | Fuel Cap (Red Plastic)(1-3/16" I.D.) (Spurt resistant, Low  |
|     |                  | profile)                                                    |
| 115 | 34210            | Fuel Cap (Red Plastic)(1-3/16" I.D.) (Spurt resistant, High |
| 113 | 34210            | • • • • • • • • • • • • • • • • • • • •                     |
|     |                  | profile)                                                    |
| 118 | 29774            | Line, Fuel (Braided 8.25")                                  |
| 118 | 30795            | Line, Fuel (Braided 16")                                    |
|     | 30962            | Line, Fuel (Braided 32")                                    |
|     | 28819            | Spring, Fuel line (Use as required)                         |
|     | 29745            | Extension, Blower housing                                   |
|     | 650128           | Screw, 10-24 x 1/2"                                         |
|     | 26460            | Clamp, Fuel line (Use as required)                          |
|     | 650489           | Screw, 1/4-20 x 5/8"                                        |
|     | 650516           | Screw, 1/4-20 x 1-1/8"                                      |
|     | 610118           | Cover, Spark plug                                           |
|     | 26073            | Washer, flat                                                |
|     | 650628A          | 5/16-18 x 2-3/8"                                            |
|     | 30063            | Screw, 1/4-20 x 1/2" (Use as required )                     |
|     |                  |                                                             |
|     | 650548<br>610073 | Screw, 8-32 x 5/16"  Terminal Assy (Use as required)        |
|     | 610973           | Terminal Assy. (Use as required)                            |
|     | 33857            | Spring Assy. (Used in late production)                      |
|     | 32923            | Spring, Torsion (Used in early production)                  |
|     | 730136A          | Control Brkt (Incl.202,202A,204,205,2 06,207)               |
|     | 650139           | Screw, 8-32 x 1/2" (Use as required)                        |
| 204 | 650152           | Screw, 8-32 x 3/8" (Use as required)                        |

| Ref # | Part Number | Qty | Description                                                                                                                                                                                                                                            |
|-------|-------------|-----|--------------------------------------------------------------------------------------------------------------------------------------------------------------------------------------------------------------------------------------------------------|
| 204   | 30200       | -   | Screw, 10-24 9/16" (Use as required)                                                                                                                                                                                                                   |
| 205   | 30322       |     | Nut & Lockwasher (Use as required)                                                                                                                                                                                                                     |
| 206   | 650688      |     | Screw, 10-32 x 1" (Used on early prod uction)                                                                                                                                                                                                          |
| 206   | 650549      |     | Screw, 5-40 x 7/16" (Used on late pro duction)                                                                                                                                                                                                         |
| 207   | 32924       |     | Compression Spring (Used on early pro duction)                                                                                                                                                                                                         |
| 207   | 31342       |     | Compression Spring (Used on late prod uction)                                                                                                                                                                                                          |
|       | 28942       |     | Screw, 10-32 x 3/8"                                                                                                                                                                                                                                    |
|       | 27793       |     | Clip, Conduit                                                                                                                                                                                                                                          |
| 211   | 31426       |     | Spring, Extension                                                                                                                                                                                                                                      |
|       | 650815      |     | Washer, Belleville                                                                                                                                                                                                                                     |
|       | 650607      |     | Nut, Flywheel                                                                                                                                                                                                                                          |
|       | 33668       |     | Screen, Starter                                                                                                                                                                                                                                        |
|       | 33667       |     | Cup, Starter                                                                                                                                                                                                                                           |
|       | 34080       |     | Spacer, Flywheel key                                                                                                                                                                                                                                   |
|       | 650872      |     | Stud, Solid State Assy.                                                                                                                                                                                                                                |
|       | 34346       |     | Decal. Instruction                                                                                                                                                                                                                                     |
|       | 31752       |     | Decal, Air cleaner                                                                                                                                                                                                                                     |
|       | 550223      |     | Decal, Name                                                                                                                                                                                                                                            |
|       | 631021      |     | Inlet Needle, Seat & Clip Assy.                                                                                                                                                                                                                        |
| 244   | 631703      |     | Carburetor (Incl. 87) (Refer to Division 5, Section A, page 114 for breakdown)                                                                                                                                                                         |
| 245   | 610987      |     | Magneto (3 Amp) NOTE: The complete magneto is not available as an assembly. The magneto number is shown for reference purposes only. Order component partsindividually, as shown in partslist. (Refer to Division 5, Section B, page 36 for breakdown) |
| 246   | 590420A     |     | Rewind Starter NOTE: In original production some starters are riveted to the blowerhousing. Replacement housing has threaded studs. Order four nuts (29752) for remounting of starter. (Refer to Division 5, Section C, page 25 for breakdown)         |
| 249   | 33683B      |     | * Gasket Set (Incl. items marked *)                                                                                                                                                                                                                    |