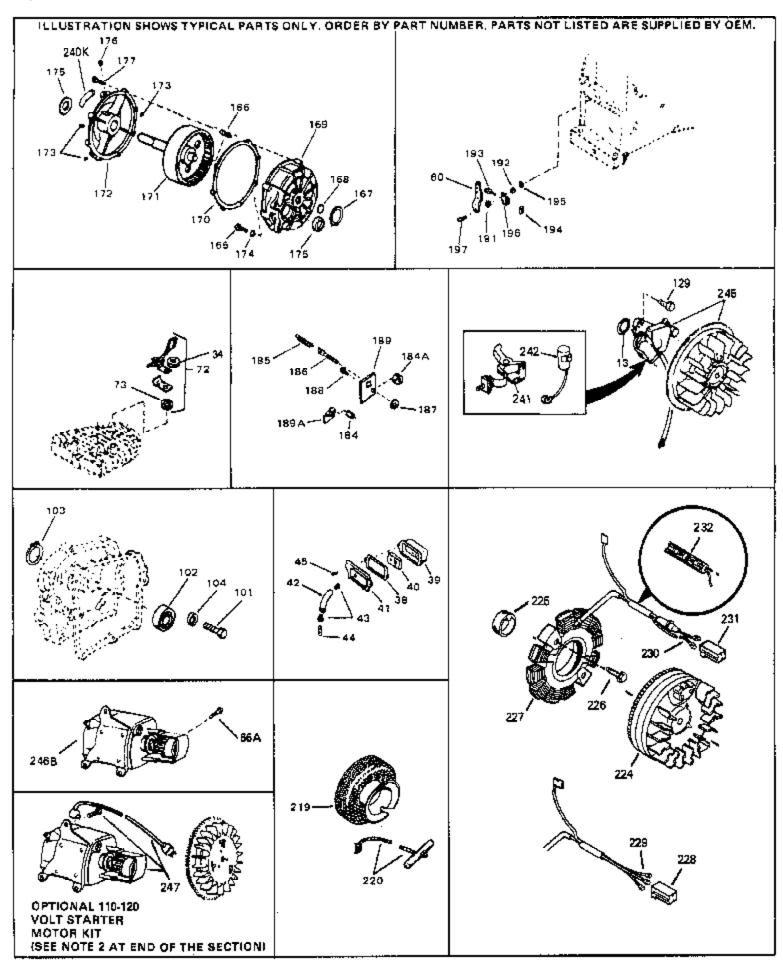

| Ref # | Part Number | Qty | Description                                                                                                                                                                                                                                            |
|-------|-------------|-----|--------------------------------------------------------------------------------------------------------------------------------------------------------------------------------------------------------------------------------------------------------|
| 204   | 30200       | -   | Screw, 10-24 9/16" (Use as required)                                                                                                                                                                                                                   |
| 205   | 30322       |     | Nut & Lockwasher (Use as required)                                                                                                                                                                                                                     |
| 206   | 650688      |     | Screw, 10-32 x 1" (Used on early prod uction)                                                                                                                                                                                                          |
| 206   | 650549      |     | Screw, 5-40 x 7/16" (Used on late pro duction)                                                                                                                                                                                                         |
| 207   | 32924       |     | Compression Spring (Used on early pro duction)                                                                                                                                                                                                         |
| 207   | 31342       |     | Compression Spring (Used on late prod uction)                                                                                                                                                                                                          |
|       | 28942       |     | Screw, 10-32 x 3/8"                                                                                                                                                                                                                                    |
|       | 27793       |     | Clip, Conduit                                                                                                                                                                                                                                          |
| 211   | 31426       |     | Spring, Extension                                                                                                                                                                                                                                      |
|       | 650815      |     | Washer, Belleville                                                                                                                                                                                                                                     |
|       | 650607      |     | Nut, Flywheel                                                                                                                                                                                                                                          |
|       | 33668       |     | Screen, Starter                                                                                                                                                                                                                                        |
|       | 33667       |     | Cup, Starter                                                                                                                                                                                                                                           |
|       | 34080       |     | Spacer, Flywheel key                                                                                                                                                                                                                                   |
|       | 650872      |     | Stud, Solid State Assy.                                                                                                                                                                                                                                |
|       | 34346       |     | Decal. Instruction                                                                                                                                                                                                                                     |
|       | 31752       |     | Decal, Air cleaner                                                                                                                                                                                                                                     |
|       | 550223      |     | Decal, Name                                                                                                                                                                                                                                            |
|       | 631021      |     | Inlet Needle, Seat & Clip Assy.                                                                                                                                                                                                                        |
| 244   | 631703      |     | Carburetor (Incl. 87) (Refer to Division 5, Section A, page 114 for breakdown)                                                                                                                                                                         |
| 245   | 610987      |     | Magneto (3 Amp) NOTE: The complete magneto is not available as an assembly. The magneto number is shown for reference purposes only. Order component partsindividually, as shown in partslist. (Refer to Division 5, Section B, page 36 for breakdown) |
| 246   | 590420A     |     | Rewind Starter NOTE: In original production some starters are riveted to the blowerhousing. Replacement housing has threaded studs. Order four nuts (29752) for remounting of starter. (Refer to Division 5, Section C, page 25 for breakdown)         |
| 249   | 33683B      |     | * Gasket Set (Incl. items marked *)                                                                                                                                                                                                                    |

|     | Part Number | Qty | Description                                                                                                                                                                                                                                                                                                 |
|-----|-------------|-----|-------------------------------------------------------------------------------------------------------------------------------------------------------------------------------------------------------------------------------------------------------------------------------------------------------------|
|     | 33876       |     | Gasket, Stator                                                                                                                                                                                                                                                                                              |
|     | 26073       |     | Washer (Not used on late production)                                                                                                                                                                                                                                                                        |
| 34  | 650691      |     | Washer (Use as required)                                                                                                                                                                                                                                                                                    |
| 38  | 31619A      |     | * Gasket, Breather                                                                                                                                                                                                                                                                                          |
| 40  | 31410       |     | Element, Breather                                                                                                                                                                                                                                                                                           |
| 45  | 650128      |     | Screw, 10-24 x 1/2"                                                                                                                                                                                                                                                                                         |
| 101 | 30200       |     | Screw, 10-24 x 9/16"                                                                                                                                                                                                                                                                                        |
| 102 | 28458       |     | Bearing, Ball                                                                                                                                                                                                                                                                                               |
| 103 | 28539       |     | Ring, Retaining                                                                                                                                                                                                                                                                                             |
| 104 | 28537       |     | Washer, Flat                                                                                                                                                                                                                                                                                                |
| 191 | 29918       |     | Washer, Lock, #8                                                                                                                                                                                                                                                                                            |
| 192 | 30322       |     | Nut & Lockwasher, 8-32                                                                                                                                                                                                                                                                                      |
| 193 | 29826       |     | Screw, 10-32 x 3/4"                                                                                                                                                                                                                                                                                         |
| 194 | 29216       |     | Nut, Square, 10-32                                                                                                                                                                                                                                                                                          |
| 195 | 29642       |     | Ring, Retaining                                                                                                                                                                                                                                                                                             |
| 196 | 29916       |     | Clamp, Governor lever                                                                                                                                                                                                                                                                                       |
| 197 | 650548      |     | Screw, 8-32 x 5/16"                                                                                                                                                                                                                                                                                         |
| 219 | 34788       |     | Pulley, Starter rope                                                                                                                                                                                                                                                                                        |
| 225 | 35189       |     | Spacer, Coil Assy.                                                                                                                                                                                                                                                                                          |
| 241 | 30547A      |     | Contact Assy., Breaker                                                                                                                                                                                                                                                                                      |
| 242 | 610767A     |     | Condenser                                                                                                                                                                                                                                                                                                   |
| 245 | 610987      |     | Magneto (3 Amp) NOTE: The complete magneto is not available as an assembly. The magneto number is shown for reference purposes only. Order component partsindividually, as shown in partslist. (Refer to Division 5, Section B, page 36 for breakdown)                                                      |
| 247 | 33290D      |     | Starter Motor Kit (110-120 Volt) This 110-120 volt starter motor kit may have been added to this engine. It can be added only if cylinder hasdrilled and tapped starter mounting bosses and a ring gear flywheel. Refer to service number stamped on end cap of motor, or on decal, for identification. Ref |