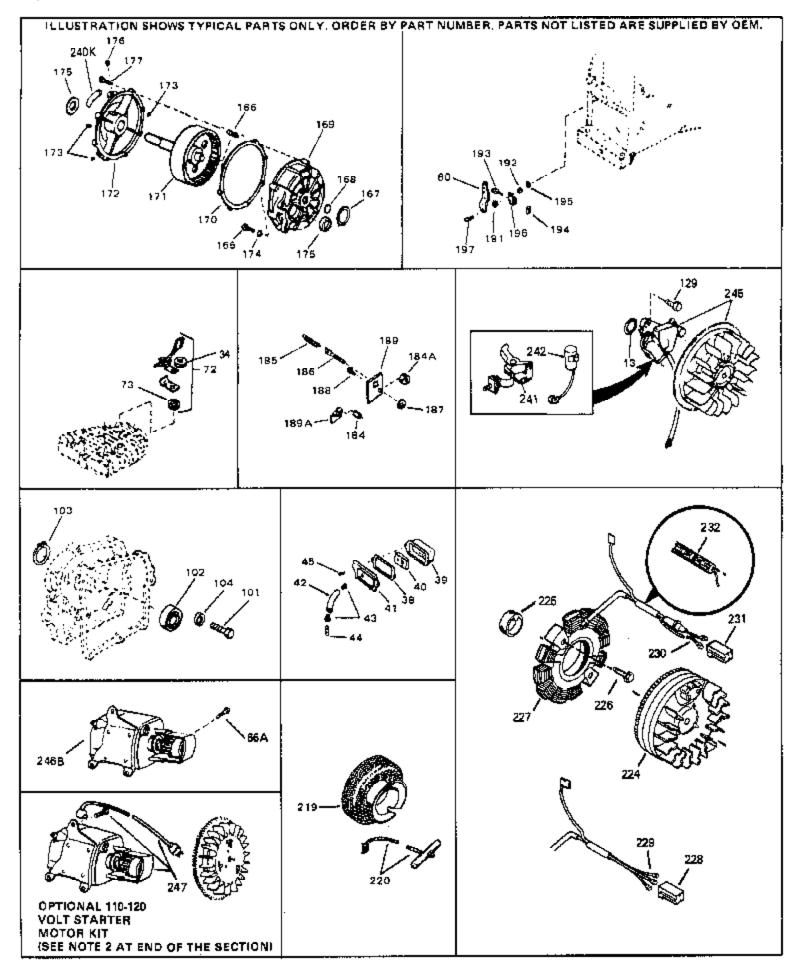

## HS50-67019C Engine Parts List #3

| Ref # | Part Number | Qty | Description                                                                                                                                                                                                                                                                                                                |
|-------|-------------|-----|----------------------------------------------------------------------------------------------------------------------------------------------------------------------------------------------------------------------------------------------------------------------------------------------------------------------------|
| 13    | 33876       |     | Gasket, Stator                                                                                                                                                                                                                                                                                                             |
| 34    | 26073       |     | Washer (Not used on late production)                                                                                                                                                                                                                                                                                       |
| 34    | 650691      |     | Washer (Use as required)                                                                                                                                                                                                                                                                                                   |
| 38    | 31619A      |     | * Gasket, Breather                                                                                                                                                                                                                                                                                                         |
| 40    | 31410       |     | Element, Breather                                                                                                                                                                                                                                                                                                          |
| 45    | 650128      |     | Screw, 10-24 x 1/2"                                                                                                                                                                                                                                                                                                        |
| 197   | 650548      |     | Screw, 8-32 x 5/16"                                                                                                                                                                                                                                                                                                        |
| 219   | 34788       |     | Pulley, Starter rope                                                                                                                                                                                                                                                                                                       |
| 225   | 35189       |     | Spacer, Coil Assy.                                                                                                                                                                                                                                                                                                         |
| 241   | 30547A      |     | Contact Assy., Breaker                                                                                                                                                                                                                                                                                                     |
| 242   | 30548B      |     | Condenser                                                                                                                                                                                                                                                                                                                  |
| 245   | 610942A     |     | Magneto NOTE: The complete magneto is not available as<br>an assembly. The magneto number is shown for reference<br>purposes only. Order component partsindividually, as shown<br>in partslist. (Refer to Division 5, Section B, page 35 for<br>breakdown)                                                                 |
| 247   | 33290D      |     | Starter Motor Kit (110-120 Volt) This 110-120 volt starter<br>motor kit may have been added to this engine. It can be<br>added only if cylinder hasdrilled and tapped starter mounting<br>bosses and a ring gear flywheel. Refer to service number<br>stamped on end cap of motor, or on decal, for identification.<br>Ref |