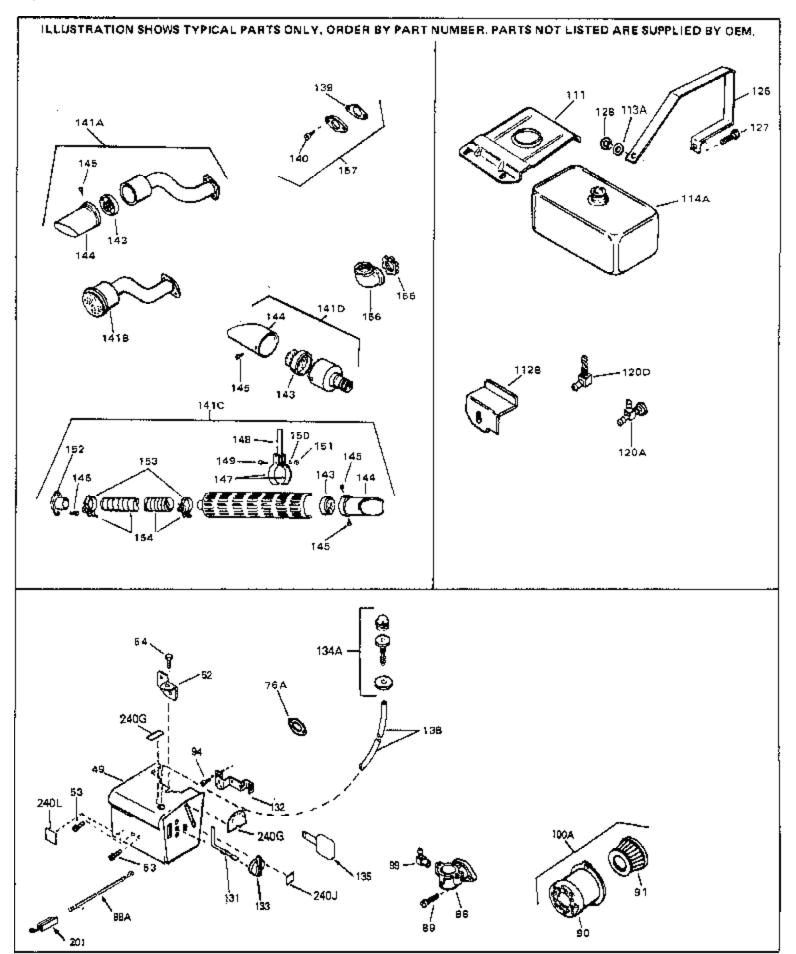

|      | Dout Number | <u></u> | Description                                                 |
|------|-------------|---------|-------------------------------------------------------------|
|      | Part Number | Qty     | Description                                                 |
|      | 33342       |         | Baffle, Blower housing                                      |
|      | 650561      |         | Screw, 1/4-20 x 5/8"                                        |
| 66   | 29752       |         | Nut & Lockwasher Assy., 1/4-28 (As re quired)               |
| 66   |             |         | Pop Rivet (Purchase locally)(Use as r equired)              |
| 67   | 28277       |         | Washer, Flat                                                |
|      | 650168      |         | Washer, Flat                                                |
|      | 29212       |         | Screw, 1/4-28 x 7/16"                                       |
|      | 33663C      |         | Blower Housing (For electric starter) NOTE: In original     |
| 10   | 300000      |         |                                                             |
|      |             |         | production some starters are riveted to the blower housing. |
|      |             |         | Replacement housing has threaded studs. Order four nuts     |
|      |             |         | (29752) for remounting of starter.                          |
| 76   | 27272A      |         | * Gasket, Air cleaner                                       |
|      | 34212       |         | Bracket, Holddown                                           |
|      | 30200       |         | Screw, 10-24 x 9/16"                                        |
|      |             |         |                                                             |
|      | 29752       |         | Nut & Lockwasher Assy., 1/4-28                              |
|      | 33341       |         | Extension, Baffle                                           |
|      | 650701      |         | Screw, 8-18 x 7/16"                                         |
|      | 6201        |         | Screw, 1/4-28 x 7/8"                                        |
|      | 650870      |         | Screw, 1/4-28 x 1-11/16"                                    |
| 86   | 28212       |         | Spacer                                                      |
| 87   | 26756       |         | * Gasket, Carburetor                                        |
| 90   | 31715       |         | Body, Air cleaner                                           |
| 91A  | 31700       |         | Element, Air Cleaner                                        |
|      | 650152      |         | Screw, 8-32 x 3/8"                                          |
|      | 31914       |         | Bracket, Air cleaner                                        |
|      | 28820       |         | Screw, 10-32 x 1/2"                                         |
|      | 33344       |         | Baffle, Heat                                                |
|      | 34231       |         | Ground Wire                                                 |
|      | 730127      |         |                                                             |
| 100  | 130121      |         | Air Cleaner Ass'y. (Incl.76,76A,90A,91A,92,93,94, &         |
|      |             |         | 221A)(Use as required)                                      |
| 105  | 30590A      |         | Washer, Flat                                                |
|      | 30574       |         | Shaft, Mechanical governor                                  |
|      | 30591       |         | Gear Assy., Governor (Incl. 105)                            |
|      | 30588A      |         | Spool Governor                                              |
|      | 29193       |         | Ring, Retaining                                             |
|      | 28371B      |         | Fuel Tank Bracket                                           |
|      | 32762       |         | Fuel Tank Bracket                                           |
|      |             |         |                                                             |
|      | 650561      |         | Screw, 1/4-20 x 5/8"                                        |
|      | 34711       |         | Fuel Tank (Incl. 115 & 123)                                 |
|      | 410144B     |         | Fuel Cap (Std.)(Wh.Plastic)(1-1/2" I. D.)                   |
| 115  | 33032       |         | Fuel Cap (Red Plastic)(1-3/16" I.D.) (Spurt resistant, Low  |
|      |             |         | profile)                                                    |
| 115  | 34210       |         | Fuel Cap (Red Plastic)(1-3/16" I.D.) (Spurt resistant, High |
| 110  | 5-210       |         | profile)                                                    |
|      |             |         | promey                                                      |
| 116  | 650665      |         | Screw, 1/4-15 x 7/8"                                        |
| 118  | 30962       |         | Line, Fuel (Braided 32")                                    |
|      | 29774       |         | Line, Fuel (Braided 8.25")                                  |
|      | 30795       |         | Line, Fuel (Braided 16")                                    |
|      | 28819       |         | Spring, Fuel line (Use as required)                         |
|      | 29745       |         | Extension, Blower housing                                   |
|      | 650128      |         | Screw, 10-24 x 1/2"                                         |
|      | 26460       |         | Clamp, Fuel line (Use as required)                          |
|      |             |         | • • • • •                                                   |
|      | 650489      |         | Screw, 1/4-20 x 5/8"                                        |
|      | 33670A      |         | * Gasket, Muffler                                           |
|      | 26073       |         | Washer, flat                                                |
| 140C | 650628A     |         | 5/16-18 x 2-3/8"                                            |
|      |             |         |                                                             |

|     |          | ty Description                                                                                                                                                                                                                                             |
|-----|----------|------------------------------------------------------------------------------------------------------------------------------------------------------------------------------------------------------------------------------------------------------------|
|     | 792020   | Screw, 1/4-20 x 2-1/4"                                                                                                                                                                                                                                     |
|     | 30063    | Screw, 1/4-20 x 1/2" (Use as required )                                                                                                                                                                                                                    |
|     | 33697A   | Muffler (Front Discharge)                                                                                                                                                                                                                                  |
|     | 29443    | Clip, Fuel line                                                                                                                                                                                                                                            |
|     | 31335    | Clamp, Governor lever                                                                                                                                                                                                                                      |
|     | 650548   | Screw, 8-32 x 5/16"                                                                                                                                                                                                                                        |
|     | 610973   | Terminal Assy. (Use as required)                                                                                                                                                                                                                           |
|     | 33879A   | Control Brkt(In.201,204,205,206,207,2 09,210)                                                                                                                                                                                                              |
|     | 650139   | Screw, 8-32 x 1/2" (Use as required)                                                                                                                                                                                                                       |
|     | 650152   | Screw, 8-32 x 3/8" (Use as required)                                                                                                                                                                                                                       |
|     | 30200    | Screw, 10-24 9/16" (Use as required)                                                                                                                                                                                                                       |
|     | 30322    | Nut & Lockwasher (Use as required)                                                                                                                                                                                                                         |
|     | 650688   | Screw, 10-32 x 1" (Used on early prod uction)                                                                                                                                                                                                              |
|     | 650549   | Screw, 5-40 x 7/16" (Used on late pro duction)                                                                                                                                                                                                             |
|     | 32924    | Compression Spring (Used on early pro duction)                                                                                                                                                                                                             |
|     | 31342    | Compression Spring (Used on late prod uction)                                                                                                                                                                                                              |
|     | 28942    | Screw, 10-32 x 3/8"                                                                                                                                                                                                                                        |
|     | 27793    | Clip, Conduit                                                                                                                                                                                                                                              |
|     | 31426    | Spring, Extension                                                                                                                                                                                                                                          |
|     | 650815   | Washer, Belleville                                                                                                                                                                                                                                         |
|     | 650607   | Nut, Flywheel                                                                                                                                                                                                                                              |
|     | 33668    | Screen, Starter                                                                                                                                                                                                                                            |
|     | 33667    | Cup, Starter                                                                                                                                                                                                                                               |
|     | 34080    | Spacer, Flywheel key                                                                                                                                                                                                                                       |
|     | 650872   | Stud, Solid State Assy.                                                                                                                                                                                                                                    |
|     | 550223   | Decal, Name                                                                                                                                                                                                                                                |
|     | 34346    | Decal. Instruction                                                                                                                                                                                                                                         |
|     | 631021   | Inlet Needle, Seat & Clip Assy.                                                                                                                                                                                                                            |
| 244 | 631848   | Carburetor (Incl. 87) (Refer to Division 5, Section A, page 114                                                                                                                                                                                            |
|     |          | for breakdown)                                                                                                                                                                                                                                             |
| 245 | 610942A  | Magneto NOTE: The complete magneto is not available as<br>an assembly. The magneto number is shown for reference<br>purposes only. Order component partsindividually, as shown<br>in partslist. (Refer to Division 5, Section B, page 35 for<br>breakdown) |
| 040 | F00/200A | /                                                                                                                                                                                                                                                          |
| 246 | 590420A  | Rewind Starter NOTE: In original production some starters<br>are riveted to the blowerhousing. Replacement housing has<br>threaded studs. Order four nuts (29752) for remounting of<br>starter. (Refer to Division 5, Section C, page 25 for<br>breakdown) |
| 249 | 33683B   | * Gasket Set (Incl. items marked *)                                                                                                                                                                                                                        |
|     |          |                                                                                                                                                                                                                                                            |

| Ref # | Part Number | Qty | Description                                                                                                                                                                                                                                                |
|-------|-------------|-----|------------------------------------------------------------------------------------------------------------------------------------------------------------------------------------------------------------------------------------------------------------|
| 13    | 33876       |     | Gasket, Stator                                                                                                                                                                                                                                             |
| 90    | 31715       |     | Body, Air cleaner                                                                                                                                                                                                                                          |
| 94    | 28820       |     | Screw, 10-32 x 1/2"                                                                                                                                                                                                                                        |
| 100A  | 730164      |     | Air Cleaner Ass'y. (Incl. 76, 90, 91, 92, 93, 94, & 221B) (Use as required)                                                                                                                                                                                |
| 111   | 28371B      |     | Fuel Tank Bracket                                                                                                                                                                                                                                          |
| 139   | 33670A      |     | * Gasket, Muffler                                                                                                                                                                                                                                          |
| 140   | 792020      |     | Screw, 1/4-20 x 2-1/4"                                                                                                                                                                                                                                     |
| 140   | 30063       |     | Screw, 1/4-20 x 1/2" (Use as required )                                                                                                                                                                                                                    |
| 141D  | 391026      |     | Muffler (Incl. 143, 144 & 145) (This spark arrester mufflercan be used on any model.)                                                                                                                                                                      |
| 157   | 730165      |     | Muff.Adapter Kit (Incl.139,140)(As re quired)                                                                                                                                                                                                              |
| 201   | 610973      |     | Terminal Assy. (Use as required)                                                                                                                                                                                                                           |
| 245   | 610942A     |     | Magneto NOTE: The complete magneto is not available as<br>an assembly. The magneto number is shown for reference<br>purposes only. Order component partsindividually, as shown<br>in partslist. (Refer to Division 5, Section B, page 35 for<br>breakdown) |