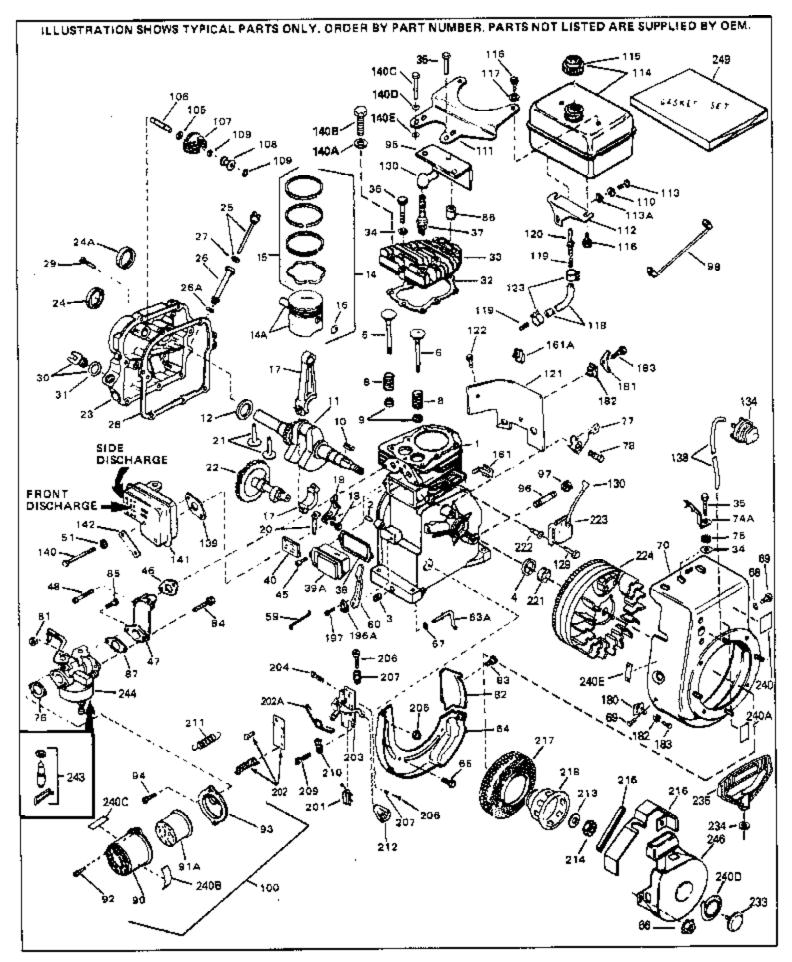

| Ref # | Part Number Qty | Description                                    |
|-------|-----------------|------------------------------------------------|
| 1     | 33674B          | Cylinder (Incl. 2, 3 & 4) (2-13/16" B ore)     |
| 2     | 26727           | Pin, Dowel                                     |
| 3     | 27642           | Oil Drain Plug                                 |
| 4     | 32600           | Seal, Oil                                      |
| 5     | 32644A          | Intake Valve (Std.) (Incl. 9)                  |
| 5     | 32645A          | Intake Valve (1/32" OS) (Íncl. 9)              |
|       | 29313C          | Exhaust Valve (Std.) (Incl. 9)                 |
|       | 29315C          | Exhaust Valve (1/32" OS) (Incl. 9)             |
|       | 31672           | Spring, Valve                                  |
|       | 31673           | Cap, Lower valve spring                        |
|       | 610951          | Key, Flywheel                                  |
| 11    | 33675           | Crankshaft                                     |
|       | 32323           | Washer, Thrust                                 |
|       | 33876           | Gasket, Stator                                 |
|       | 33562B          | Piston & Pin Ass'y.(Std.)(Incl.16)(2-13/16")   |
|       | 33563B          | Piston & Pin Ass'y. (.010" OS) (Incl. 16)      |
|       | 33564B          | Piston & Pin Ass'y. (.020" OS) (Incl. 16)      |
|       | 34535           | Piston, Pin & Ring Set (Std.) (2-13/1 6" Bore) |
|       | 34536           | Piston, Pin & Ring Set (.010" OS)              |
|       | 34537           | Piston, Pin & Ring Set (.020" OS)              |
|       | 33567           | Ring Set (Std.) (2-13/16" Bore)                |
|       | 33568           | Ring Set (.010" OS)                            |
|       | 33569           | Ring Set (.020" OS)                            |
|       | 20381           | Ring, Piston pin retaining                     |
|       | 32875           | Rod Assy., Connecting (Incl. 18 & 20)          |
|       | 32610A          | Bolt, Connecting Rod                           |
|       | 32654           | Dipper, Oil                                    |
|       | 27241           | Lifter, Valve                                  |
|       | 33158           | Camshaft                                       |
|       | 32700A          | Cover, Cylinder (Incl. 24, 29, 30, 31 & 106)   |
|       | 27897           | Seal, Oil                                      |
| 25    | 34053A          | Dipstick (Incl. 27)                            |
| 26    | 33893A          | Tube Oil filler                                |
| 27    | 33590           | "O" Ring                                       |
| 28    | 27677A          | * Gasket, Cylinder cover                       |
| 29    | 650451          | Screw, 1/4-20 x 1" (Use as required)           |
| 29    | 650488          | Screw, 1/4-20 x 1-1/4" (Use as requir ed)      |
| 30    | 27625           | Plug, Oil filler (Incl. 31)                    |
| 31    | 29673           | * Gasket, Oil fill plug                        |
| 32    | 33554A          | Gasket, Cylinder head                          |
| 33    | 33016A          | Head, Cylinder(Incl. 35)                       |
| 34    | 26073           | Washer (Not used on late production)           |
| 34    | 650691          | Washer (Use as required)                       |
|       | 650694A         | Screw, 5/16-18 x 2" (Use as required)          |
|       | 650818          | Screw, 5/16-18 x 1-1/2" (Use as requi red)     |
|       | 650865          | Screw, 5/16-18 x 2" (Use as required)          |
|       | 6021A           | Screw, 5/16-18 x 1-1/2" (As req;not w /650691) |
|       | 33636           | Resistor Spark Plug (RJ-8C)                    |
|       | 31619A          | * Gasket, Breather                             |
|       | 31337A          | Breather Ass'y. (Incl. 38 & 40)                |
|       | 31410           | Element, Breather                              |
|       | 650128          | Screw, 10-24 x 1/2"                            |
|       | 33673A          | * Gasket, Intake (1/32" thick)                 |
|       | 33666           | Pipe, Intake                                   |
|       | 30646           | Screw, 1/4-20 x 1-3/8"                         |
|       | 32698           | Link, Governor-to-throttle                     |
|       | 31510           | Lever, Governor                                |
| 63A   | 31334           | Rod, Governor (Incl. 67)                       |

|      | Dout Number | <u></u> | Description                                                 |
|------|-------------|---------|-------------------------------------------------------------|
|      | Part Number | Qty     | Description                                                 |
|      | 33342       |         | Baffle, Blower housing                                      |
|      | 650561      |         | Screw, 1/4-20 x 5/8"                                        |
| 66   | 29752       |         | Nut & Lockwasher Assy., 1/4-28 (As re quired)               |
| 66   |             |         | Pop Rivet (Purchase locally)(Use as r equired)              |
| 67   | 28277       |         | Washer, Flat                                                |
|      | 650168      |         | Washer, Flat                                                |
|      | 29212       |         | Screw, 1/4-28 x 7/16"                                       |
|      | 33663C      |         | Blower Housing (For electric starter) NOTE: In original     |
| 10   | 300000      |         |                                                             |
|      |             |         | production some starters are riveted to the blower housing. |
|      |             |         | Replacement housing has threaded studs. Order four nuts     |
|      |             |         | (29752) for remounting of starter.                          |
| 76   | 27272A      |         | * Gasket, Air cleaner                                       |
|      | 34212       |         | Bracket, Holddown                                           |
|      | 30200       |         | Screw, 10-24 x 9/16"                                        |
|      |             |         |                                                             |
|      | 29752       |         | Nut & Lockwasher Assy., 1/4-28                              |
|      | 33341       |         | Extension, Baffle                                           |
|      | 650701      |         | Screw, 8-18 x 7/16"                                         |
|      | 6201        |         | Screw, 1/4-28 x 7/8"                                        |
|      | 650870      |         | Screw, 1/4-28 x 1-11/16"                                    |
| 86   | 28212       |         | Spacer                                                      |
| 87   | 26756       |         | * Gasket, Carburetor                                        |
| 90   | 31715       |         | Body, Air cleaner                                           |
| 91A  | 31700       |         | Element, Air Cleaner                                        |
|      | 650152      |         | Screw, 8-32 x 3/8"                                          |
|      | 31914       |         | Bracket, Air cleaner                                        |
|      | 28820       |         | Screw, 10-32 x 1/2"                                         |
|      | 33344       |         | Baffle, Heat                                                |
|      | 34231       |         | Ground Wire                                                 |
|      | 730127      |         |                                                             |
| 100  | 130121      |         | Air Cleaner Ass'y. (Incl.76,76A,90A,91A,92,93,94, &         |
|      |             |         | 221A)(Use as required)                                      |
| 105  | 30590A      |         | Washer, Flat                                                |
|      | 30574       |         | Shaft, Mechanical governor                                  |
|      | 30591       |         | Gear Assy., Governor (Incl. 105)                            |
|      | 30588A      |         | Spool Governor                                              |
|      | 29193       |         | Ring, Retaining                                             |
|      | 28371B      |         | Fuel Tank Bracket                                           |
|      | 32762       |         | Fuel Tank Bracket                                           |
|      |             |         |                                                             |
|      | 650561      |         | Screw, 1/4-20 x 5/8"                                        |
|      | 34711       |         | Fuel Tank (Incl. 115 & 123)                                 |
|      | 410144B     |         | Fuel Cap (Std.)(Wh.Plastic)(1-1/2" I. D.)                   |
| 115  | 33032       |         | Fuel Cap (Red Plastic)(1-3/16" I.D.) (Spurt resistant, Low  |
|      |             |         | profile)                                                    |
| 115  | 34210       |         | Fuel Cap (Red Plastic)(1-3/16" I.D.) (Spurt resistant, High |
| 110  | 5-210       |         | profile)                                                    |
|      |             |         | promey                                                      |
| 116  | 650665      |         | Screw, 1/4-15 x 7/8"                                        |
| 118  | 30962       |         | Line, Fuel (Braided 32")                                    |
|      | 29774       |         | Line, Fuel (Braided 8.25")                                  |
|      | 30795       |         | Line, Fuel (Braided 16")                                    |
|      | 28819       |         | Spring, Fuel line (Use as required)                         |
|      | 29745       |         | Extension, Blower housing                                   |
|      | 650128      |         | Screw, 10-24 x 1/2"                                         |
|      | 26460       |         | Clamp, Fuel line (Use as required)                          |
|      |             |         | • • • • •                                                   |
|      | 650489      |         | Screw, 1/4-20 x 5/8"                                        |
|      | 33670A      |         | * Gasket, Muffler                                           |
|      | 26073       |         | Washer, flat                                                |
| 140C | 650628A     |         | 5/16-18 x 2-3/8"                                            |
|      |             |         |                                                             |

|     |          | ty Description                                                                                                                                                                                                                                             |
|-----|----------|------------------------------------------------------------------------------------------------------------------------------------------------------------------------------------------------------------------------------------------------------------|
|     | 792020   | Screw, 1/4-20 x 2-1/4"                                                                                                                                                                                                                                     |
|     | 30063    | Screw, 1/4-20 x 1/2" (Use as required )                                                                                                                                                                                                                    |
|     | 33697A   | Muffler (Front Discharge)                                                                                                                                                                                                                                  |
|     | 29443    | Clip, Fuel line                                                                                                                                                                                                                                            |
|     | 31335    | Clamp, Governor lever                                                                                                                                                                                                                                      |
|     | 650548   | Screw, 8-32 x 5/16"                                                                                                                                                                                                                                        |
|     | 610973   | Terminal Assy. (Use as required)                                                                                                                                                                                                                           |
|     | 33879A   | Control Brkt(In.201,204,205,206,207,2 09,210)                                                                                                                                                                                                              |
|     | 650139   | Screw, 8-32 x 1/2" (Use as required)                                                                                                                                                                                                                       |
|     | 650152   | Screw, 8-32 x 3/8" (Use as required)                                                                                                                                                                                                                       |
|     | 30200    | Screw, 10-24 9/16" (Use as required)                                                                                                                                                                                                                       |
|     | 30322    | Nut & Lockwasher (Use as required)                                                                                                                                                                                                                         |
|     | 650688   | Screw, 10-32 x 1" (Used on early prod uction)                                                                                                                                                                                                              |
|     | 650549   | Screw, 5-40 x 7/16" (Used on late pro duction)                                                                                                                                                                                                             |
|     | 32924    | Compression Spring (Used on early pro duction)                                                                                                                                                                                                             |
|     | 31342    | Compression Spring (Used on late prod uction)                                                                                                                                                                                                              |
|     | 28942    | Screw, 10-32 x 3/8"                                                                                                                                                                                                                                        |
|     | 27793    | Clip, Conduit                                                                                                                                                                                                                                              |
|     | 31426    | Spring, Extension                                                                                                                                                                                                                                          |
|     | 650815   | Washer, Belleville                                                                                                                                                                                                                                         |
|     | 650607   | Nut, Flywheel                                                                                                                                                                                                                                              |
|     | 33668    | Screen, Starter                                                                                                                                                                                                                                            |
|     | 33667    | Cup, Starter                                                                                                                                                                                                                                               |
|     | 34080    | Spacer, Flywheel key                                                                                                                                                                                                                                       |
|     | 650872   | Stud, Solid State Assy.                                                                                                                                                                                                                                    |
|     | 550223   | Decal, Name                                                                                                                                                                                                                                                |
|     | 34346    | Decal. Instruction                                                                                                                                                                                                                                         |
|     | 631021   | Inlet Needle, Seat & Clip Assy.                                                                                                                                                                                                                            |
| 244 | 631848   | Carburetor (Incl. 87) (Refer to Division 5, Section A, page 114                                                                                                                                                                                            |
|     |          | for breakdown)                                                                                                                                                                                                                                             |
| 245 | 610942A  | Magneto NOTE: The complete magneto is not available as<br>an assembly. The magneto number is shown for reference<br>purposes only. Order component partsindividually, as shown<br>in partslist. (Refer to Division 5, Section B, page 35 for<br>breakdown) |
| 040 | F00/200A | /                                                                                                                                                                                                                                                          |
| 246 | 590420A  | Rewind Starter NOTE: In original production some starters<br>are riveted to the blowerhousing. Replacement housing has<br>threaded studs. Order four nuts (29752) for remounting of<br>starter. (Refer to Division 5, Section C, page 25 for<br>breakdown) |
| 249 | 33683B   | * Gasket Set (Incl. items marked *)                                                                                                                                                                                                                        |
|     |          |                                                                                                                                                                                                                                                            |