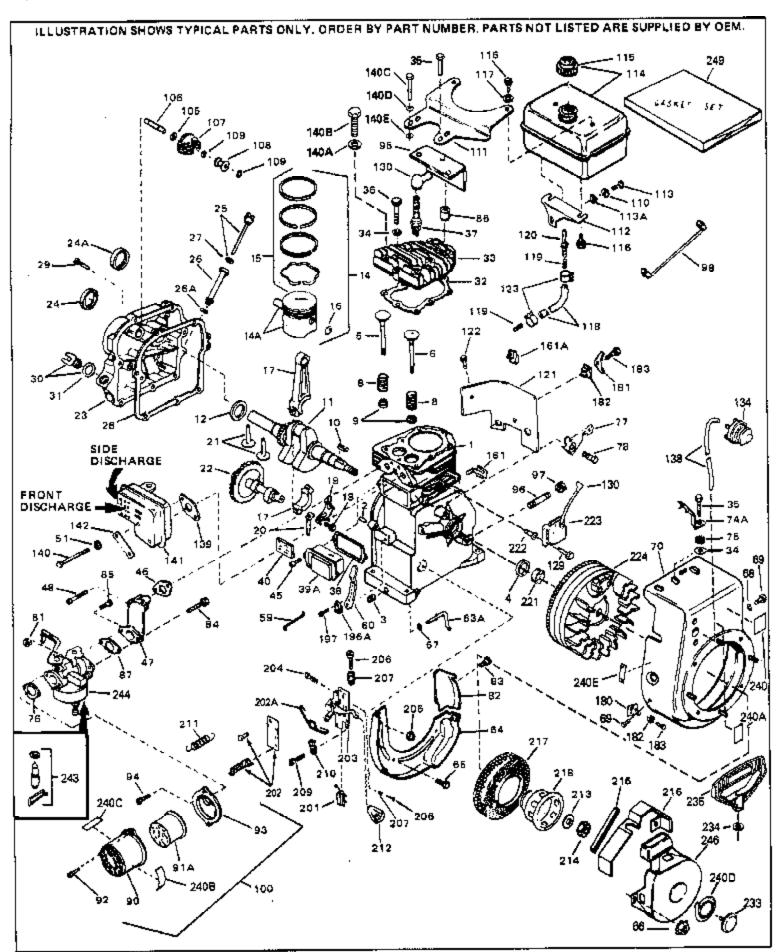

| Ref # | Part Number Qty | Description                                                       |
|-------|-----------------|-------------------------------------------------------------------|
| 1     | 33674B          | Cylinder (Incl. 2, 3 & 4) (2-13/16" B ore)                        |
|       | 26727           | Pin, Dowel                                                        |
|       | 27642           | Oil Drain Plug                                                    |
|       | 28582           | Oil Drain Plug                                                    |
|       | 32600           |                                                                   |
|       |                 | Seal, Oil                                                         |
|       | 32644A          | Intake Valve (Std.) (Incl. 9)                                     |
|       | 32645A          | Intake Valve (1/32" OS) (Incl. 9)                                 |
|       | 29313C          | Exhaust Valve (Std.) (Incl. 9)                                    |
|       | 29315C          | Exhaust Valve (1/32" OS) (Incl. 9)                                |
| 8     | 31672           | Spring, Valve                                                     |
| 9     | 31673           | Cap, Lower valve spring                                           |
| 10    | 610951          | Key, Flywheel                                                     |
|       | 33676           | Crankshaft (Incl. 24)                                             |
|       | 33876           | Gasket, Stator                                                    |
|       | 33562B          | Piston & Pin Ass'y.(Std.)(Incl.16)(2- 13/16")                     |
|       | 33563B          | Piston & Pin Ass'y. (.010" OS) (Incl. 16)                         |
|       |                 |                                                                   |
|       | 33564B          | Piston & Pin Ass'y. (.020" OS) (Incl. 16)                         |
|       | 34535           | Piston, Pin & Ring Set (Std.) (2-13/1 6" Bore)                    |
|       | 34536           | Piston, Pin & Ring Set (.010" OS)                                 |
|       | 34537           | Piston, Pin & Ring Set (.020" OS)                                 |
| 15    | 33567           | Ring Set (Std.) (2-13/16" Bore)                                   |
| 15    | 33568           | Ring Set (.010" OS)                                               |
| 15    | 33569           | Ring Set (.020" OS)                                               |
| 16    | 20381           | Ring, Piston pin retaining                                        |
|       | 32875           | Rod Assy., Connecting (Incl. 18 & 20)                             |
|       | 32610A          | Bolt, Connecting Rod                                              |
|       | 32654           | Dipper, Oil                                                       |
|       | 27241           | Lifter, Valve                                                     |
|       | 33158           | Camshaft                                                          |
|       |                 |                                                                   |
|       | 30756B          | Cover, Cylinder (Incl. 24, 30, 31 & 1 06)                         |
|       | 28540           | Seal, Oil                                                         |
|       | 32969           | Dipstick (Incl. 27)                                               |
|       | 29673           | * Gasket, Dipstick                                                |
| 28    | 27677A          | * Gasket, Cylinder cover                                          |
| 29    | 650451          | Screw, 1/4-20 x 1" (Use as required)                              |
| 29    | 650488          | Screw, 1/4-20 x 1-1/4" (Use as requir ed)                         |
| 32    | 33554A          | Gasket, Cylinder head                                             |
| 33    | 33016A          | Head, Cylinder(Incl. 35)                                          |
|       | 26073           | Washer (Not used on late production)                              |
|       | 650691          | Washer (Use as required)                                          |
|       | 650694A         | Screw, 5/16-18 x 2" (Use as required)                             |
|       | 650818          | Screw, 5/16-18 x 1-1/2" (Use as required)                         |
|       | 650865          | Screw, 5/16-18 x 2" (Use as required)                             |
|       |                 | Screw, 5/16-18 x 1-1/2" (As req;not w /650691)                    |
|       | 6021A           | ·                                                                 |
|       | 33636           | Resistor Spark Plug (RJ-8C)                                       |
|       | 31619A          | * Gasket, Breather                                                |
|       | 31337A          | Breather Ass'y. (Incl. 38 & 40)                                   |
| 40    | 31410           | Element, Breather                                                 |
| 45    | 650128          | Screw, 10-24 x 1/2"                                               |
| 46    | 33673A          | * Gasket, Intake (1/32" thick)                                    |
|       | 33669           | Pipe, Intake                                                      |
|       | 30646           | Screw, 1/4-20 x 1-3/8"                                            |
|       | 31858           | Link, Governor-to-throttle                                        |
|       | 33302           | Lever, Governor                                                   |
|       | 31334           | Rod, Governor (Incl. 67)                                          |
|       | 33342           | Baffle, Blower housing                                            |
|       |                 | •                                                                 |
|       | 650561          | Screw, 1/4-20 x 5/8"  Nut 8 Lockwashor Accy 1/4 28 (Ac re-guired) |
| 00    | 29752           | Nut & Lockwasher Assy., 1/4-28 (As re quired)                     |
|       |                 |                                                                   |

| Ref # Part Number                                                                                                                                                                                                     | Qty Description                                                                                                                                                                                                                                                                                                                                                                                                                                                                                                                                                                        |
|-----------------------------------------------------------------------------------------------------------------------------------------------------------------------------------------------------------------------|----------------------------------------------------------------------------------------------------------------------------------------------------------------------------------------------------------------------------------------------------------------------------------------------------------------------------------------------------------------------------------------------------------------------------------------------------------------------------------------------------------------------------------------------------------------------------------------|
| 66<br>67 28277<br>68 650168<br>69 29212<br>70 33663C                                                                                                                                                                  | Pop Rivet (Purchase locally)(Use as r equired) Washer, Flat Washer, Flat Screw, 1/4-28 x 7/16" Blower Housing (For electric starter) NOTE: In original production some starters are riveted to the blower housing. Replacement housing has threaded studs. Order four nuts (29752) for remounting of starter.                                                                                                                                                                                                                                                                          |
| 74A 30747 75 650890 76 27272A 77 34212 78 30200 82 33341 83 650701 84 650517 85 650517 87 26756 90 31715 92 650152 93 31691 94 28820 100 730127                                                                       | Clip, Spark plug shorting Lockwasher  * Gasket, Air cleaner Bracket, Holddown Screw, 10-24 x 9/16" Extension, Baffle Screw, 8-18 x 7/16" Screw, 1/4-20 x 13/16" Screw, 1/4-20 x 13/16" * Gasket, Carburetor Body, Air cleaner Screw, 8-32 x 3/8" Bracket, Air cleaner Screw, 10-32 x 1/2" Air Cleaner Ass'y. (Incl.76,76A,90A,91A,92,93,94, & 221A)(Use as required)                                                                                                                                                                                                                   |
| 102 28458<br>105 30590A<br>106 30574<br>107 30591<br>108 30588A<br>109 29193<br>113 650751<br>115 410144B<br>115 33032                                                                                                | Bearing, Ball Washer, Flat Shaft, Mechanical governor Gear Assy.,Governor (Incl. 105) Spool Governor Ring, Retaining Screw, 1/4-20 x 7/16" Fuel Cap (Std.)(Wh.Plastic)(1-1/2" I. D.) Fuel Cap (Red Plastic)(1-3/16" I.D.) (Spurt resistant, Low profile)                                                                                                                                                                                                                                                                                                                               |
| 115 34210                                                                                                                                                                                                             | Fuel Cap (Red Plastic)(1-3/16" I.D.) (Spurt resistant, High profile)                                                                                                                                                                                                                                                                                                                                                                                                                                                                                                                   |
| 118 29774 118 30795 118 30962 119 28819 121 29745 122 650128 123 26460 129 650489 129 650516 130 27276 140 30063 140C 650628A 140D 26073 161A 27275 197 650548 201 610973 202A 32923 202 33857 203 730136A 204 650139 | Line, Fuel (Braided 8.25") Line, Fuel (Braided 16") Line, Fuel (Braided 32") Spring, Fuel line (Use as required) Extension, Blower housing Screw, 10-24 x 1/2" Clamp, Fuel line (Use as required) Screw, 1/4-20 x 5/8" Screw, 1/4-20 x 1-1/8" Cover, Spark plug Screw, 1/4-20 x 1/2" (Use as required ) 5/16-18 x 2-3/8" Washer, flat Clip, Wire retaining Screw, 8-32 x 5/16" Terminal Assy. (Use as required) Spring, Torsion (Used in early produc tion) Spring Assy. (Used in late production ) Control Brkt (Incl.202,202A,204,205,2 06,207) Screw, 8-32 x 1/2" (Use as required) |

| Ref # | Part Number | Qty | Description                                                                                                                                                                                                                                                                              |
|-------|-------------|-----|------------------------------------------------------------------------------------------------------------------------------------------------------------------------------------------------------------------------------------------------------------------------------------------|
| 204   | 650152      |     | Screw, 8-32 x 3/8" (Use as required)                                                                                                                                                                                                                                                     |
| 204   | 30200       |     | Screw, 10-24 9/16" (Use as required)                                                                                                                                                                                                                                                     |
| 205   | 30322       |     | Nut & Lockwasher (Use as required)                                                                                                                                                                                                                                                       |
| 206   | 650688      |     | Screw, 10-32 x 1" (Used on early prod uction)                                                                                                                                                                                                                                            |
| 206   | 650549      |     | Screw, 5-40 x 7/16" (Used on late pro duction)                                                                                                                                                                                                                                           |
| 207   | 32924       |     | Compression Spring (Used on early pro duction)                                                                                                                                                                                                                                           |
|       | 31342       |     | Compression Spring (Used on late prod uction)                                                                                                                                                                                                                                            |
| 209   | 28942       |     | Screw, 10-32 x 3/8"                                                                                                                                                                                                                                                                      |
| 210   | 27793       |     | Clip, Conduit                                                                                                                                                                                                                                                                            |
| 211   | 31426       |     | Spring, Extension                                                                                                                                                                                                                                                                        |
| 213   | 650815      |     | Washer, Belleville                                                                                                                                                                                                                                                                       |
|       | 650607      |     | Nut, Flywheel                                                                                                                                                                                                                                                                            |
| 217   | 33668       |     | Screen, Starter                                                                                                                                                                                                                                                                          |
| 218   | 33667       |     | Cup, Starter                                                                                                                                                                                                                                                                             |
| 221   | 34080       |     | Spacer, Flywheel key                                                                                                                                                                                                                                                                     |
| 222   | 650872      |     | Stud, Solid State Assy.                                                                                                                                                                                                                                                                  |
| 240B  | 31752       |     | Decal, Air cleaner                                                                                                                                                                                                                                                                       |
|       | 34346       |     | Decal. Instruction                                                                                                                                                                                                                                                                       |
|       | 550223      |     | Decal, Name                                                                                                                                                                                                                                                                              |
|       | 631021      |     | Inlet Needle, Seat & Clip Assy.                                                                                                                                                                                                                                                          |
| 244   | 631703      |     | Carburetor (Incl. 87) (Refer to Division 5, Section A, page 114 for breakdown)                                                                                                                                                                                                           |
|       |             |     | ,                                                                                                                                                                                                                                                                                        |
| 245   | 610943A     |     | Magneto (w/ring gear) NOTE: The complete magneto is not available as an assembly. The magneto number is shown for reference purposes only. Order component partsindividually, as shown in partslist. (12 Volt, 3 Amp, 2 Circuit) (Refer to Division 5, Section B, page 27 for breakdown) |
| 246   | 590420A     |     | Rewind Starter NOTE: In original production some starters are riveted to the blowerhousing. Replacement housing has threaded studs. Order four nuts (29752) for remounting of starter. (Refer to Division 5, Section C, page 25 for breakdown)                                           |
| 249   | 33683B      |     | * Gasket Set (Incl. items marked *)                                                                                                                                                                                                                                                      |