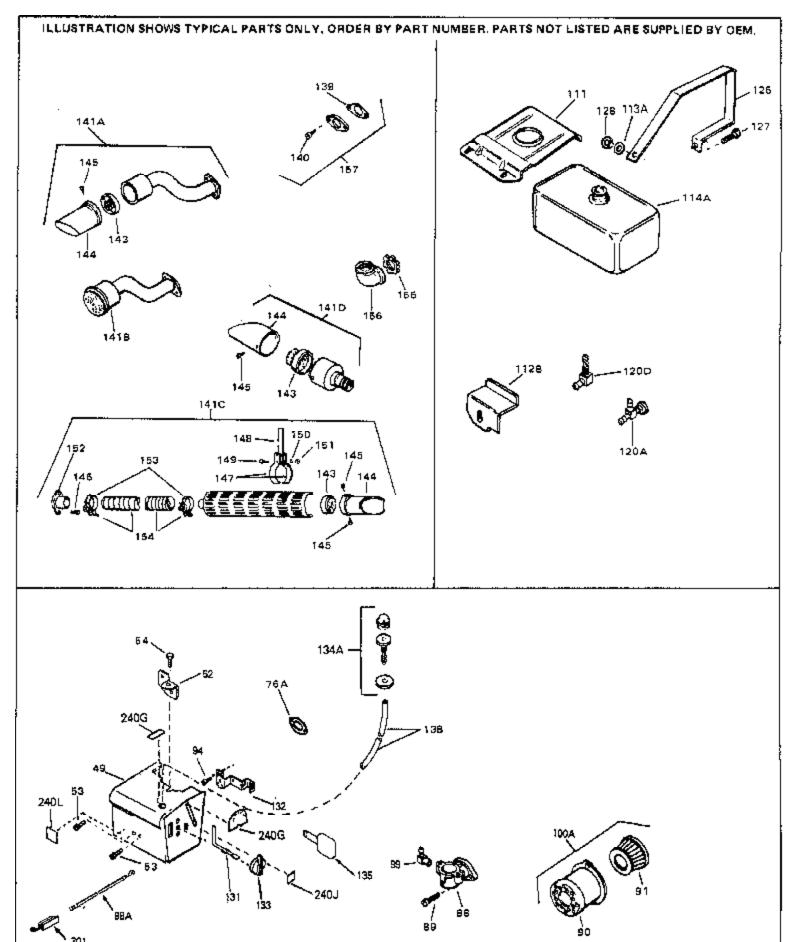

| Ref # Part Number                                                                                                                                                                                                     | Qty Description                                                                                                                                                                                                                                                                                                                                                                                                                                                                                                                                                                        |
|-----------------------------------------------------------------------------------------------------------------------------------------------------------------------------------------------------------------------|----------------------------------------------------------------------------------------------------------------------------------------------------------------------------------------------------------------------------------------------------------------------------------------------------------------------------------------------------------------------------------------------------------------------------------------------------------------------------------------------------------------------------------------------------------------------------------------|
| 66<br>67 28277<br>68 650168<br>69 29212<br>70 33663C                                                                                                                                                                  | Pop Rivet (Purchase locally)(Use as r equired) Washer, Flat Washer, Flat Screw, 1/4-28 x 7/16" Blower Housing (For electric starter) NOTE: In original production some starters are riveted to the blower housing. Replacement housing has threaded studs. Order four nuts (29752) for remounting of starter.                                                                                                                                                                                                                                                                          |
| 74A 30747 75 650890 76 27272A 77 34212 78 30200 82 33341 83 650701 84 650517 85 650517 87 26756 90 31715 92 650152 93 31691 94 28820 100 730127                                                                       | Clip, Spark plug shorting Lockwasher  * Gasket, Air cleaner Bracket, Holddown Screw, 10-24 x 9/16" Extension, Baffle Screw, 8-18 x 7/16" Screw, 1/4-20 x 13/16" Screw, 1/4-20 x 13/16" * Gasket, Carburetor Body, Air cleaner Screw, 8-32 x 3/8" Bracket, Air cleaner Screw, 10-32 x 1/2" Air Cleaner Ass'y. (Incl.76,76A,90A,91A,92,93,94, & 221A)(Use as required)                                                                                                                                                                                                                   |
| 102 28458<br>105 30590A<br>106 30574<br>107 30591<br>108 30588A<br>109 29193<br>113 650751<br>115 410144B<br>115 33032                                                                                                | Bearing, Ball Washer, Flat Shaft, Mechanical governor Gear Assy.,Governor (Incl. 105) Spool Governor Ring, Retaining Screw, 1/4-20 x 7/16" Fuel Cap (Std.)(Wh.Plastic)(1-1/2" I. D.) Fuel Cap (Red Plastic)(1-3/16" I.D.) (Spurt resistant, Low profile)                                                                                                                                                                                                                                                                                                                               |
| 115 34210                                                                                                                                                                                                             | Fuel Cap (Red Plastic)(1-3/16" I.D.) (Spurt resistant, High profile)                                                                                                                                                                                                                                                                                                                                                                                                                                                                                                                   |
| 118 29774 118 30795 118 30962 119 28819 121 29745 122 650128 123 26460 129 650489 129 650516 130 27276 140 30063 140C 650628A 140D 26073 161A 27275 197 650548 201 610973 202A 32923 202 33857 203 730136A 204 650139 | Line, Fuel (Braided 8.25") Line, Fuel (Braided 16") Line, Fuel (Braided 32") Spring, Fuel line (Use as required) Extension, Blower housing Screw, 10-24 x 1/2" Clamp, Fuel line (Use as required) Screw, 1/4-20 x 5/8" Screw, 1/4-20 x 1-1/8" Cover, Spark plug Screw, 1/4-20 x 1/2" (Use as required ) 5/16-18 x 2-3/8" Washer, flat Clip, Wire retaining Screw, 8-32 x 5/16" Terminal Assy. (Use as required) Spring, Torsion (Used in early produc tion) Spring Assy. (Used in late production ) Control Brkt (Incl.202,202A,204,205,2 06,207) Screw, 8-32 x 1/2" (Use as required) |

| Ref # | Part Number | Qty | Description                                                                                                                                                                                                                                                                              |
|-------|-------------|-----|------------------------------------------------------------------------------------------------------------------------------------------------------------------------------------------------------------------------------------------------------------------------------------------|
| 204   | 650152      |     | Screw, 8-32 x 3/8" (Use as required)                                                                                                                                                                                                                                                     |
| 204   | 30200       |     | Screw, 10-24 9/16" (Use as required)                                                                                                                                                                                                                                                     |
| 205   | 30322       |     | Nut & Lockwasher (Use as required)                                                                                                                                                                                                                                                       |
| 206   | 650688      |     | Screw, 10-32 x 1" (Used on early prod uction)                                                                                                                                                                                                                                            |
| 206   | 650549      |     | Screw, 5-40 x 7/16" (Used on late pro duction)                                                                                                                                                                                                                                           |
| 207   | 32924       |     | Compression Spring (Used on early pro duction)                                                                                                                                                                                                                                           |
|       | 31342       |     | Compression Spring (Used on late prod uction)                                                                                                                                                                                                                                            |
| 209   | 28942       |     | Screw, 10-32 x 3/8"                                                                                                                                                                                                                                                                      |
| 210   | 27793       |     | Clip, Conduit                                                                                                                                                                                                                                                                            |
| 211   | 31426       |     | Spring, Extension                                                                                                                                                                                                                                                                        |
| 213   | 650815      |     | Washer, Belleville                                                                                                                                                                                                                                                                       |
|       | 650607      |     | Nut, Flywheel                                                                                                                                                                                                                                                                            |
| 217   | 33668       |     | Screen, Starter                                                                                                                                                                                                                                                                          |
| 218   | 33667       |     | Cup, Starter                                                                                                                                                                                                                                                                             |
| 221   | 34080       |     | Spacer, Flywheel key                                                                                                                                                                                                                                                                     |
| 222   | 650872      |     | Stud, Solid State Assy.                                                                                                                                                                                                                                                                  |
| 240B  | 31752       |     | Decal, Air cleaner                                                                                                                                                                                                                                                                       |
|       | 34346       |     | Decal. Instruction                                                                                                                                                                                                                                                                       |
|       | 550223      |     | Decal, Name                                                                                                                                                                                                                                                                              |
|       | 631021      |     | Inlet Needle, Seat & Clip Assy.                                                                                                                                                                                                                                                          |
| 244   | 631703      |     | Carburetor (Incl. 87) (Refer to Division 5, Section A, page 114 for breakdown)                                                                                                                                                                                                           |
|       |             |     | ,                                                                                                                                                                                                                                                                                        |
| 245   | 610943A     |     | Magneto (w/ring gear) NOTE: The complete magneto is not available as an assembly. The magneto number is shown for reference purposes only. Order component partsindividually, as shown in partslist. (12 Volt, 3 Amp, 2 Circuit) (Refer to Division 5, Section B, page 27 for breakdown) |
| 246   | 590420A     |     | Rewind Starter NOTE: In original production some starters are riveted to the blowerhousing. Replacement housing has threaded studs. Order four nuts (29752) for remounting of starter. (Refer to Division 5, Section C, page 25 for breakdown)                                           |
| 249   | 33683B      |     | * Gasket Set (Incl. items marked *)                                                                                                                                                                                                                                                      |

| Ref # | Part Number | Qty | Description                                                                                                                                                                                                                                                                              |
|-------|-------------|-----|------------------------------------------------------------------------------------------------------------------------------------------------------------------------------------------------------------------------------------------------------------------------------------------|
| 13    | 33876       |     | Gasket, Stator                                                                                                                                                                                                                                                                           |
| 90    | 31715       |     | Body, Air cleaner                                                                                                                                                                                                                                                                        |
| 91    | 30727       |     | Element, Air cleaner                                                                                                                                                                                                                                                                     |
| 94    | 28820       |     | Screw, 10-32 x 1/2"                                                                                                                                                                                                                                                                      |
| 100A  | 730164      |     | Air Cleaner Ass'y. (Incl. 76, 90, 91, 92, 93, 94, & 221B) (Use as required)                                                                                                                                                                                                              |
| 140   | 30063       |     | Screw, 1/4-20 x 1/2" (Use as required )                                                                                                                                                                                                                                                  |
| 141D  | 391026      |     | Muffler (Incl. 143, 144 & 145) (This spark arrester mufflercan be used on any model.)                                                                                                                                                                                                    |
| 157   | 730165      |     | Muff.Adapter Kit (Incl.139,140)(As re quired)                                                                                                                                                                                                                                            |
| 201   | 610973      |     | Terminal Assy. (Use as required)                                                                                                                                                                                                                                                         |
| 245   | 610943A     |     | Magneto (w/ring gear) NOTE: The complete magneto is not available as an assembly. The magneto number is shown for reference purposes only. Order component partsindividually, as shown in partslist. (12 Volt, 3 Amp, 2 Circuit) (Refer to Division 5, Section B, page 27 for breakdown) |