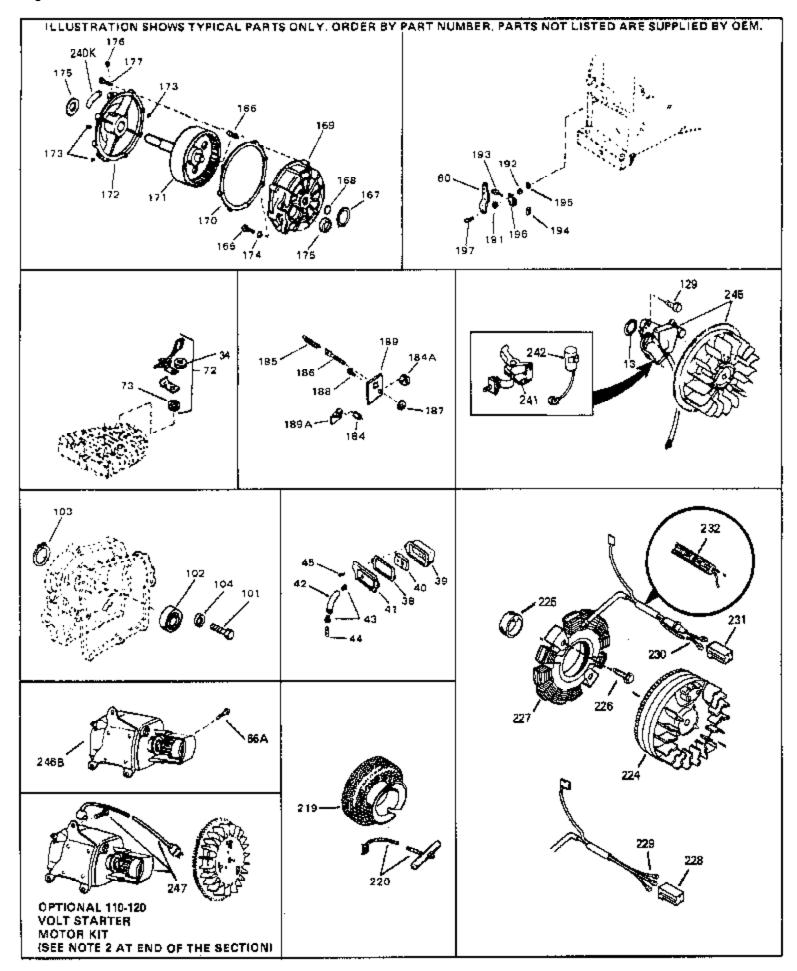

| Ref # | Part Number | Qty | Description                                                                                                                                                                                                                                                                              |
|-------|-------------|-----|------------------------------------------------------------------------------------------------------------------------------------------------------------------------------------------------------------------------------------------------------------------------------------------|
| 204   | 650152      |     | Screw, 8-32 x 3/8" (Use as required)                                                                                                                                                                                                                                                     |
| 204   | 30200       |     | Screw, 10-24 9/16" (Use as required)                                                                                                                                                                                                                                                     |
| 205   | 30322       |     | Nut & Lockwasher (Use as required)                                                                                                                                                                                                                                                       |
| 206   | 650688      |     | Screw, 10-32 x 1" (Used on early prod uction)                                                                                                                                                                                                                                            |
| 206   | 650549      |     | Screw, 5-40 x 7/16" (Used on late pro duction)                                                                                                                                                                                                                                           |
| 207   | 32924       |     | Compression Spring (Used on early pro duction)                                                                                                                                                                                                                                           |
|       | 31342       |     | Compression Spring (Used on late prod uction)                                                                                                                                                                                                                                            |
| 209   | 28942       |     | Screw, 10-32 x 3/8"                                                                                                                                                                                                                                                                      |
| 210   | 27793       |     | Clip, Conduit                                                                                                                                                                                                                                                                            |
| 211   | 31426       |     | Spring, Extension                                                                                                                                                                                                                                                                        |
| 213   | 650815      |     | Washer, Belleville                                                                                                                                                                                                                                                                       |
|       | 650607      |     | Nut, Flywheel                                                                                                                                                                                                                                                                            |
| 217   | 33668       |     | Screen, Starter                                                                                                                                                                                                                                                                          |
| 218   | 33667       |     | Cup, Starter                                                                                                                                                                                                                                                                             |
| 221   | 34080       |     | Spacer, Flywheel key                                                                                                                                                                                                                                                                     |
| 222   | 650872      |     | Stud, Solid State Assy.                                                                                                                                                                                                                                                                  |
| 240B  | 31752       |     | Decal, Air cleaner                                                                                                                                                                                                                                                                       |
|       | 34346       |     | Decal. Instruction                                                                                                                                                                                                                                                                       |
|       | 550223      |     | Decal, Name                                                                                                                                                                                                                                                                              |
|       | 631021      |     | Inlet Needle, Seat & Clip Assy.                                                                                                                                                                                                                                                          |
| 244   | 631703      |     | Carburetor (Incl. 87) (Refer to Division 5, Section A, page 114 for breakdown)                                                                                                                                                                                                           |
|       |             |     | ,                                                                                                                                                                                                                                                                                        |
| 245   | 610943A     |     | Magneto (w/ring gear) NOTE: The complete magneto is not available as an assembly. The magneto number is shown for reference purposes only. Order component partsindividually, as shown in partslist. (12 Volt, 3 Amp, 2 Circuit) (Refer to Division 5, Section B, page 27 for breakdown) |
| 246   | 590420A     |     | Rewind Starter NOTE: In original production some starters are riveted to the blowerhousing. Replacement housing has threaded studs. Order four nuts (29752) for remounting of starter. (Refer to Division 5, Section C, page 25 for breakdown)                                           |
| 249   | 33683B      |     | * Gasket Set (Incl. items marked *)                                                                                                                                                                                                                                                      |

| Ref # | Part Number | Qty | Description                                                                                                                                                                                                                                                                                                 |
|-------|-------------|-----|-------------------------------------------------------------------------------------------------------------------------------------------------------------------------------------------------------------------------------------------------------------------------------------------------------------|
| 13    | 33876       | •   | Gasket, Stator                                                                                                                                                                                                                                                                                              |
| 34    | 26073       |     | Washer (Not used on late production)                                                                                                                                                                                                                                                                        |
| 34    | 650691      |     | Washer (Use as required)                                                                                                                                                                                                                                                                                    |
| 38    | 31619A      |     | * Gasket, Breather                                                                                                                                                                                                                                                                                          |
| 40    | 31410       |     | Element, Breather                                                                                                                                                                                                                                                                                           |
| 45    | 650128      |     | Screw, 10-24 x 1/2"                                                                                                                                                                                                                                                                                         |
| 101   | 30200       |     | Screw, 10-24 x 9/16"                                                                                                                                                                                                                                                                                        |
| 102   | 28458       |     | Bearing, Ball                                                                                                                                                                                                                                                                                               |
| 103   | 28539       |     | Ring, Retaining                                                                                                                                                                                                                                                                                             |
| 104   | 28537       |     | Washer, Flat                                                                                                                                                                                                                                                                                                |
|       | 29918       |     | Washer, Lock, #8                                                                                                                                                                                                                                                                                            |
|       | 30322       |     | Nut & Lockwasher, 8-32                                                                                                                                                                                                                                                                                      |
|       | 29826       |     | Screw, 10-32 x 3/4"                                                                                                                                                                                                                                                                                         |
|       | 29216       |     | Nut, Square, 10-32                                                                                                                                                                                                                                                                                          |
|       | 29642       |     | Ring, Retaining                                                                                                                                                                                                                                                                                             |
|       | 29916       |     | Clamp, Governor lever                                                                                                                                                                                                                                                                                       |
|       | 650548      |     | Screw, 8-32 x 5/16"                                                                                                                                                                                                                                                                                         |
|       | 34788       |     | Pulley, Starter rope                                                                                                                                                                                                                                                                                        |
|       | 35189       |     | Spacer, Coil Assy.                                                                                                                                                                                                                                                                                          |
|       | 30547A      |     | Contact Assy., Breaker                                                                                                                                                                                                                                                                                      |
|       | 30548B      |     | Condenser                                                                                                                                                                                                                                                                                                   |
| 245   | 610943A     |     | Magneto (w/ring gear) NOTE: The complete magneto is not available as an assembly. The magneto number is shown for reference purposes only. Order component partsindividually, as shown in partslist. (12 Volt, 3 Amp, 2 Circuit) (Refer to Division 5, Section B, page 27 for breakdown)                    |
| 247   | 33290D      |     | Starter Motor Kit (110-120 Volt) This 110-120 volt starter motor kit may have been added to this engine. It can be added only if cylinder hasdrilled and tapped starter mounting bosses and a ring gear flywheel. Refer to service number stamped on end cap of motor, or on decal, for identification. Ref |