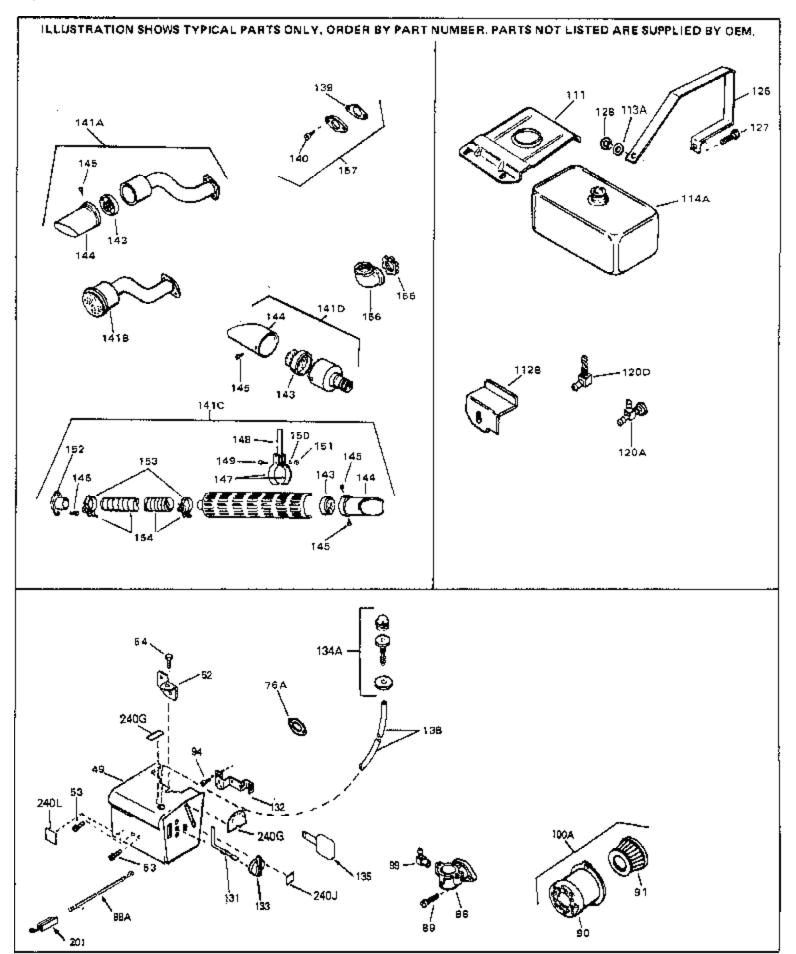

|      |         | Qty | Description                                                                                                                                                                                                                                                |
|------|---------|-----|------------------------------------------------------------------------------------------------------------------------------------------------------------------------------------------------------------------------------------------------------------|
|      | 33671A  |     | Muffler (Side Discharge)                                                                                                                                                                                                                                   |
|      | 29443   |     | Clip, Fuel line                                                                                                                                                                                                                                            |
|      | 31335   |     | Clamp, Governor lever                                                                                                                                                                                                                                      |
|      | 650548  |     | Screw, 8-32 x 5/16"                                                                                                                                                                                                                                        |
|      | 610973  |     | Terminal Assy. (Use as required)                                                                                                                                                                                                                           |
|      | 33879A  |     | Control Brkt(In.201,204,205,206,207,2 09,210)                                                                                                                                                                                                              |
|      | 650139  |     | Screw, 8-32 x 1/2" (Use as required)                                                                                                                                                                                                                       |
|      | 650152  |     | Screw, 8-32 x 3/8" (Use as required)                                                                                                                                                                                                                       |
|      | 30200   |     | Screw, 10-24 9/16" (Use as required)                                                                                                                                                                                                                       |
|      | 30322   |     | Nut & Lockwasher (Use as required)                                                                                                                                                                                                                         |
|      | 650688  |     | Screw, 10-32 x 1" (Used on early prod uction)                                                                                                                                                                                                              |
|      | 650549  |     | Screw, 5-40 x 7/16" (Used on late pro duction)                                                                                                                                                                                                             |
|      | 32924   |     | Compression Spring (Used on early pro duction)                                                                                                                                                                                                             |
|      | 31342   |     | Compression Spring (Used on late prod uction)                                                                                                                                                                                                              |
|      | 28942   |     | Screw, 10-32 x 3/8"                                                                                                                                                                                                                                        |
|      | 27793   |     | Clip, Conduit                                                                                                                                                                                                                                              |
|      | 31426   |     | Spring, Extension                                                                                                                                                                                                                                          |
|      | 650815  |     | Washer, Belleville                                                                                                                                                                                                                                         |
|      | 650607  |     | Nut, Flywheel                                                                                                                                                                                                                                              |
|      | 33668   |     | Screen, Starter                                                                                                                                                                                                                                            |
|      | 33667   |     | Cup, Starter                                                                                                                                                                                                                                               |
|      | 34080   |     | Spacer, Flywheel key                                                                                                                                                                                                                                       |
|      | 650872  |     | Stud, Solid State Assy.                                                                                                                                                                                                                                    |
|      | 34346   |     | Decal. Instruction                                                                                                                                                                                                                                         |
| 240B | 31752   |     | Decal, Air cleaner                                                                                                                                                                                                                                         |
| 240A | 550223  |     | Decal, Name                                                                                                                                                                                                                                                |
| 243  | 631021  |     | Inlet Needle, Seat & Clip Assy.                                                                                                                                                                                                                            |
| 244  | 631923  |     | Carburetor (Incl. 87) (Refer to Division 5, Section A, page 140                                                                                                                                                                                            |
|      |         |     | for breakdown)                                                                                                                                                                                                                                             |
| 245  | 610942A |     | Magneto NOTE: The complete magneto is not available as<br>an assembly. The magneto number is shown for reference<br>purposes only. Order component partsindividually, as shown<br>in partslist. (Refer to Division 5, Section B, page 35 for<br>breakdown) |
| 246  | 590420A |     | Rewind Starter NOTE: In original production some starters<br>are riveted to the blowerhousing. Replacement housing has<br>threaded studs. Order four nuts (29752) for remounting of<br>starter. (Refer to Division 5, Section C, page 25 for<br>breakdown) |
| 249  | 33683B  |     | * Gasket Set (Incl. items marked *)                                                                                                                                                                                                                        |
|      |         |     |                                                                                                                                                                                                                                                            |

| Ref # | Part Number Qty | Description                                                                                                                                                                                                                                                |
|-------|-----------------|------------------------------------------------------------------------------------------------------------------------------------------------------------------------------------------------------------------------------------------------------------|
| 13    | 33876           | Gasket, Stator                                                                                                                                                                                                                                             |
| 90    | 31715           | Body, Air cleaner                                                                                                                                                                                                                                          |
| 91    | 30727           | Element, Air cleaner                                                                                                                                                                                                                                       |
| 94    | 28820           | Screw, 10-32 x 1/2"                                                                                                                                                                                                                                        |
| 100A  | 730164          | Air Cleaner Ass'y. (Incl. 76, 90, 91, 92, 93, 94, & 221B) (Use as required)                                                                                                                                                                                |
| 111   | 28371B          | Fuel Tank Bracket                                                                                                                                                                                                                                          |
| 113A  | 650675          | Washer, Flat                                                                                                                                                                                                                                               |
| 139   | 33670A          | * Gasket, Muffler                                                                                                                                                                                                                                          |
| 140   | 792020          | Screw, 1/4-20 x 2-1/4"                                                                                                                                                                                                                                     |
| 140   | 30063           | Screw, 1/4-20 x 1/2" (Use as required )                                                                                                                                                                                                                    |
| 141D  | 391026          | Muffler (Incl. 143, 144 & 145) (This spark arrester mufflercan be used on any model.)                                                                                                                                                                      |
| 157   | 730165          | Muff.Adapter Kit (Incl.139,140)(As re quired)                                                                                                                                                                                                              |
| 201   | 610973          | Terminal Assy. (Use as required)                                                                                                                                                                                                                           |
| 245   | 610942A         | Magneto NOTE: The complete magneto is not available as<br>an assembly. The magneto number is shown for reference<br>purposes only. Order component partsindividually, as shown<br>in partslist. (Refer to Division 5, Section B, page 35 for<br>breakdown) |