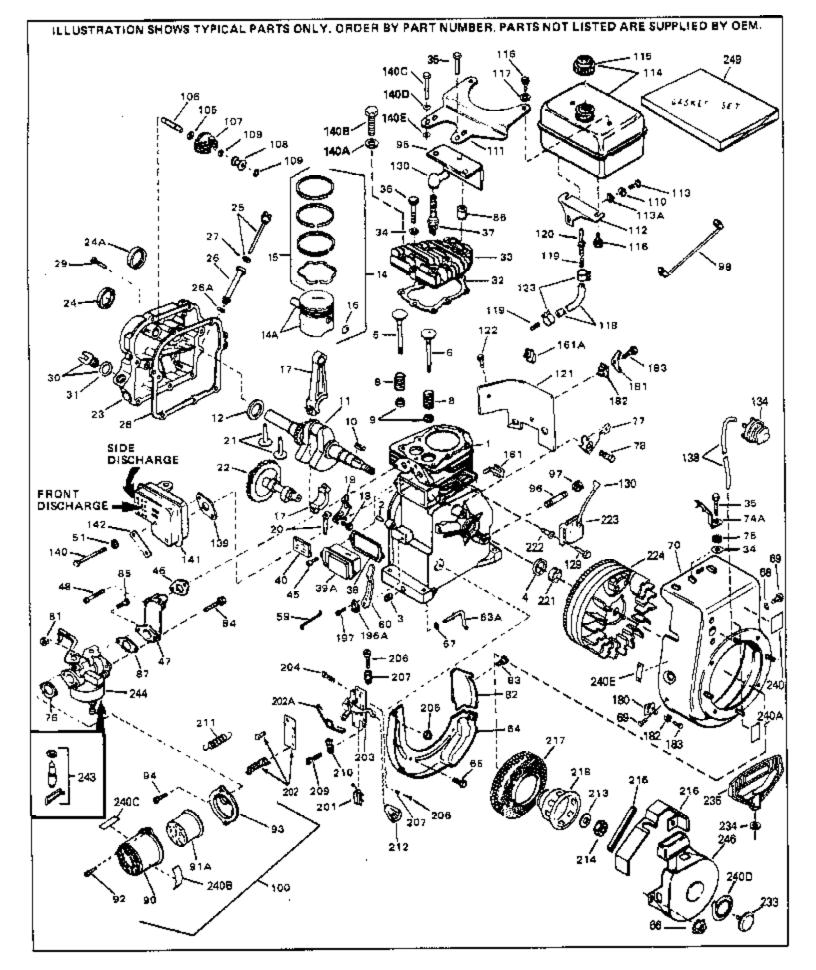

| Ref # Part Number       | Qty Description                                                                     |
|-------------------------|-------------------------------------------------------------------------------------|
| 1 33674B                | Cylinder (Incl. 2, 3 & 4) (2-13/16" B ore)                                          |
| 2 26727                 | Pin, Dowel                                                                          |
| 3 27642                 | Oil Drain Plug                                                                      |
| 4 32600                 | Seal, Oil                                                                           |
| 5 32644A                | Intake Valve (Std.) (Incl. 9)                                                       |
| 5 32645A                | Intake Valve (1/32" OS) (Incl. 9)                                                   |
| 6 29313C                | Exhaust Valve (Std.) (Incl. 9)                                                      |
| 6 29315C                | Exhaust Valve (1/32" OS) (Incl. 9)                                                  |
| 8 31672                 | Spring, Valve                                                                       |
| 9 31673                 | Cap, Lower valve spring                                                             |
| 10 610951               | Key, Flywheel                                                                       |
| 11 33676                | Crankshaft (Incl. 24)                                                               |
| 13 33876                | Gasket, Stator                                                                      |
| 14 34535                | Piston, Pin & Ring Set (Std.) (2-13/1 6" Bore)                                      |
| 14 34536                | Piston, Pin & Ring Set (.010" OS)                                                   |
| 14 34537                | Piston, Pin & Ring Set (.020" OS)                                                   |
| 14A 33562B              | Piston & Pin Ass'y.(Std.)(Incl.16)(2-13/16")                                        |
| 14A 33563B              | Piston & Pin Ass'y. (.010" OS) (Incl. 16)                                           |
| 14A 33564B              | Piston & Pin Ass'y. (.020" OS) (Incl. 16)                                           |
| 15 33567                | Ring Set (Std.) (2-13/16" Bore)                                                     |
| 15 33568                | Ring Set (.010" OS)                                                                 |
| 15 33569                | Ring Set (.020" OS)                                                                 |
| 16 20381                | Ring, Piston pin retaining                                                          |
| 17 32875                | Rod Assy., Connecting (Incl. 18 & 20)                                               |
| 18 32610A               | Bolt, Connecting Rod                                                                |
| 20 32654                | Dipper, Oil                                                                         |
| 21 27241                | Lifter, Valve                                                                       |
| 22 33158<br>23 20756P   | Camshaft                                                                            |
| 23 30756B               | Cover, Cylinder (Incl. 24, 30, 31 & 1 06)                                           |
| 24 28540                | Seal, Oil                                                                           |
| 28 27677A               | * Gasket, Cylinder cover                                                            |
| 29 650451               | Screw, 1/4-20 x 1" (Use as required)                                                |
| 29 650488               | Screw, 1/4-20 x 1-1/4" (Use as required)                                            |
| 30 27625<br>31 29673    | Plug, Oil filler (Incl. 31)                                                         |
|                         | * Gasket, Oil fill plug                                                             |
| 32 33554A               | Gasket, Cylinder head                                                               |
| 33 33016A<br>34 36073   | Head, Cylinder(Incl. 35)                                                            |
| 34 26073                | Washer (Not used on late production)                                                |
| 34 650691               | Washer (Use as required)                                                            |
| 35 650694A<br>35 650818 | Screw, 5/16-18 x 2" (Use as required)<br>Screw, 5/16-18 x 1-1/2" (Use as requi red) |
| 35 650865               | Screw, 5/16-18 x 2" (Use as required)                                               |
|                         |                                                                                     |
| 36 6021A<br>37 33636    | Screw, 5/16-18 x 1-1/2" (As req;not w /650691)<br>Resistor Spark Plug (RJ-8C)       |
| 37 33030<br>38 31619A   | * Gasket, Breather                                                                  |
| 39A 31337A              | Breather Ass'y. (Incl. 38 & 40)                                                     |
| 40 31410                | Element, Breather                                                                   |
| 45 650128               | Screw, $10-24 \times 1/2$ "                                                         |
| 45 650126<br>46 33673A  | * Gasket, Intake (1/32" thick)                                                      |
| 40 33673A<br>47 33666   | Pipe, Intake                                                                        |
| 47 33000 48 30646       | Screw, 1/4-20 x 1-3/8"                                                              |
| 59 32698                | Link, Governor-to-throttle                                                          |
|                         |                                                                                     |
| 60 31510<br>634 31334   | Lever, Governor<br>Red, Governor (Incl. 67)                                         |
| 63A 31334<br>64 33342   | Rod, Governor (Incl. 67)<br>Baffle, Blower bousing                                  |
| 64 33342<br>65 650561   | Baffle, Blower housing                                                              |
| 65 650561               | Screw, $1/4-20 \times 5/8$ "                                                        |
| 66 29752<br>66          | Nut & Lockwasher Assy., 1/4-28 (As re quired)                                       |
| 66                      | Pop Rivet (Purchase locally)(Use as r equired)                                      |

| Ref # Part Number Q   67 28277 68 650168 69 29212 70 33663C                                                                                                                                              | ty Description<br>Washer, Flat<br>Washer, Flat<br>Screw, 1/4-28 x 7/16"<br>Blower Housing (For electric starter) NOTE: In original<br>production some starters are riveted to the blower housing.<br>Replacement housing has threaded studs. Order four nuts<br>(29752) for remounting of starter.                                                                                                                                                                           |
|----------------------------------------------------------------------------------------------------------------------------------------------------------------------------------------------------------|------------------------------------------------------------------------------------------------------------------------------------------------------------------------------------------------------------------------------------------------------------------------------------------------------------------------------------------------------------------------------------------------------------------------------------------------------------------------------|
| 74A30747756508907627272A7734212783020081297528233341836507018462018565087086282128726756903171592650152933191494288209533344100730127                                                                    | Clip, Spark plug shorting<br>Lockwasher<br>* Gasket, Air cleaner<br>Bracket, Holddown<br>Screw, 10-24 x 9/16"<br>Nut & Lockwasher Assy., 1/4-28<br>Extension, Baffle<br>Screw, 8-18 x 7/16"<br>Screw, 1/4-28 x 7/8"<br>Screw, 1/4-28 x 1-11/16"<br>Spacer<br>* Gasket, Carburetor<br>Body, Air cleaner<br>Screw, 8-32 x 3/8"<br>Bracket, Air cleaner<br>Screw, 10-32 x 1/2"<br>Baffle, Heat<br>Air Cleaner Ass'y. (Incl.76,76A,90A,91A,92,93,94, &<br>221A)(Use as required) |
| 1022845810530590A106305741073059110830588A1092919311128371B11232762113650805113A65067511434711115410144B11533032                                                                                         | Bearing, Ball<br>Washer, Flat<br>Shaft, Mechanical governor<br>Gear Assy.,Governor (Incl. 105)<br>Spool Governor<br>Ring, Retaining<br>Fuel Tank Bracket<br>Fuel Tank Bracket<br>Screw, 1/4-20 x 11/16"<br>Washer, Flat<br>Fuel Tank (Incl. 115 & 123)<br>Fuel Cap (Std.)(Wh.Plastic)(1-1/2" I. D.)<br>Fuel Cap (Red Plastic)(1-3/16" I.D.) (Spurt resistant, Low<br>profile)                                                                                                |
| 115 34210<br>116 650665<br>118 29774<br>118 30795<br>118 30962<br>119 28819<br>121 29745<br>122 650128<br>123 26460<br>129 650489<br>139 33670A<br>140C 650628A<br>140D 26073<br>140 792020<br>140 30063 | Fuel Cap (Red Plastic)(1-3/16" I.D.) (Spurt resistant, High profile)<br>Screw, 1/4-15 x 7/8"<br>Line, Fuel (Braided 8.25")<br>Line, Fuel (Braided 16")<br>Line, Fuel (Braided 32")<br>Spring, Fuel line (Use as required)<br>Extension, Blower housing<br>Screw, 10-24 x 1/2"<br>Clamp, Fuel line (Use as required)<br>Screw, 1/4-20 x 5/8"<br>* Gasket, Muffler<br>5/16-18 x 2-3/8"<br>Washer, flat<br>Screw, 1/4-20 x 2-1/4"<br>Screw, 1/4-20 x 1/2" (Use as required )    |

|      |         | Qty | Description                                                                                                                                                                                                                                                |
|------|---------|-----|------------------------------------------------------------------------------------------------------------------------------------------------------------------------------------------------------------------------------------------------------------|
|      | 33671A  |     | Muffler (Side Discharge)                                                                                                                                                                                                                                   |
|      | 29443   |     | Clip, Fuel line                                                                                                                                                                                                                                            |
|      | 31335   |     | Clamp, Governor lever                                                                                                                                                                                                                                      |
|      | 650548  |     | Screw, 8-32 x 5/16"                                                                                                                                                                                                                                        |
|      | 610973  |     | Terminal Assy. (Use as required)                                                                                                                                                                                                                           |
|      | 33879A  |     | Control Brkt(In.201,204,205,206,207,2 09,210)                                                                                                                                                                                                              |
|      | 650139  |     | Screw, 8-32 x 1/2" (Use as required)                                                                                                                                                                                                                       |
|      | 650152  |     | Screw, 8-32 x 3/8" (Use as required)                                                                                                                                                                                                                       |
|      | 30200   |     | Screw, 10-24 9/16" (Use as required)                                                                                                                                                                                                                       |
|      | 30322   |     | Nut & Lockwasher (Use as required)                                                                                                                                                                                                                         |
|      | 650688  |     | Screw, 10-32 x 1" (Used on early prod uction)                                                                                                                                                                                                              |
|      | 650549  |     | Screw, 5-40 x 7/16" (Used on late pro duction)                                                                                                                                                                                                             |
|      | 32924   |     | Compression Spring (Used on early pro duction)                                                                                                                                                                                                             |
|      | 31342   |     | Compression Spring (Used on late prod uction)                                                                                                                                                                                                              |
|      | 28942   |     | Screw, 10-32 x 3/8"                                                                                                                                                                                                                                        |
|      | 27793   |     | Clip, Conduit                                                                                                                                                                                                                                              |
|      | 31426   |     | Spring, Extension                                                                                                                                                                                                                                          |
|      | 650815  |     | Washer, Belleville                                                                                                                                                                                                                                         |
|      | 650607  |     | Nut, Flywheel                                                                                                                                                                                                                                              |
|      | 33668   |     | Screen, Starter                                                                                                                                                                                                                                            |
|      | 33667   |     | Cup, Starter                                                                                                                                                                                                                                               |
|      | 34080   |     | Spacer, Flywheel key                                                                                                                                                                                                                                       |
|      | 650872  |     | Stud, Solid State Assy.                                                                                                                                                                                                                                    |
|      | 34346   |     | Decal. Instruction                                                                                                                                                                                                                                         |
| 240B | 31752   |     | Decal, Air cleaner                                                                                                                                                                                                                                         |
| 240A | 550223  |     | Decal, Name                                                                                                                                                                                                                                                |
| 243  | 631021  |     | Inlet Needle, Seat & Clip Assy.                                                                                                                                                                                                                            |
| 244  | 631923  |     | Carburetor (Incl. 87) (Refer to Division 5, Section A, page 140                                                                                                                                                                                            |
|      |         |     | for breakdown)                                                                                                                                                                                                                                             |
| 245  | 610942A |     | Magneto NOTE: The complete magneto is not available as<br>an assembly. The magneto number is shown for reference<br>purposes only. Order component partsindividually, as shown<br>in partslist. (Refer to Division 5, Section B, page 35 for<br>breakdown) |
| 246  | 590420A |     | Rewind Starter NOTE: In original production some starters<br>are riveted to the blowerhousing. Replacement housing has<br>threaded studs. Order four nuts (29752) for remounting of<br>starter. (Refer to Division 5, Section C, page 25 for<br>breakdown) |
| 249  | 33683B  |     | * Gasket Set (Incl. items marked *)                                                                                                                                                                                                                        |
|      |         |     |                                                                                                                                                                                                                                                            |