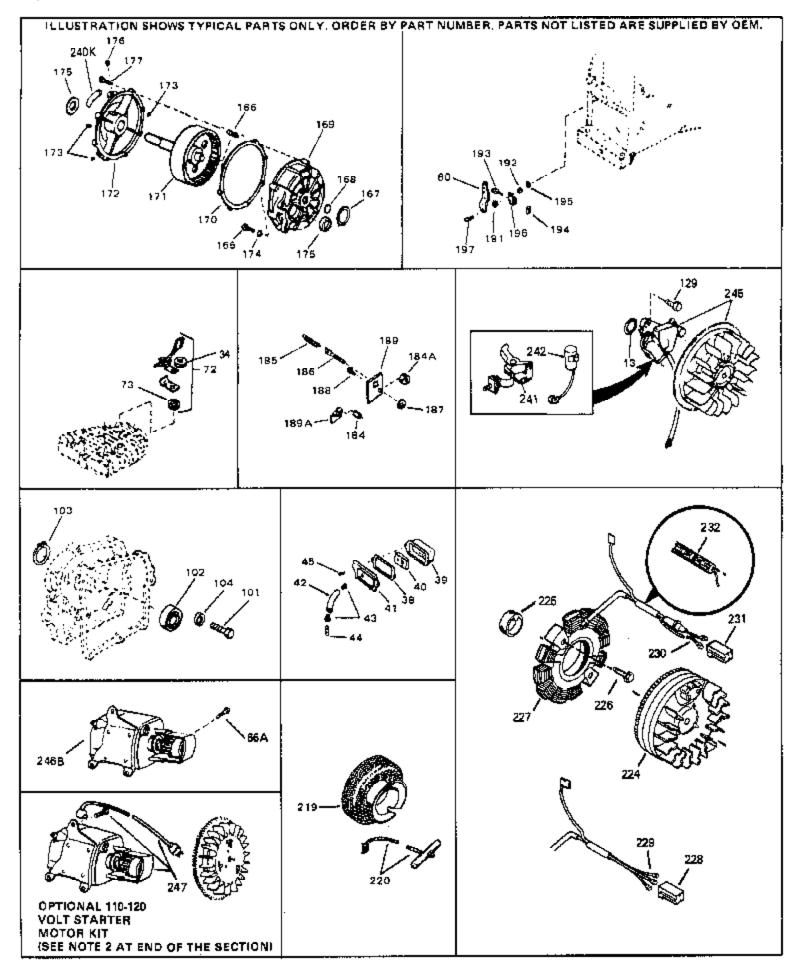

| Ref # | Part Number Qty | Description                                                                                                                                                                                                                                                |
|-------|-----------------|------------------------------------------------------------------------------------------------------------------------------------------------------------------------------------------------------------------------------------------------------------|
| 13    | 33876           | Gasket, Stator                                                                                                                                                                                                                                             |
| 90    | 31715           | Body, Air cleaner                                                                                                                                                                                                                                          |
| 91    | 30727           | Element, Air cleaner                                                                                                                                                                                                                                       |
| 94    | 28820           | Screw, 10-32 x 1/2"                                                                                                                                                                                                                                        |
| 100A  | 730164          | Air Cleaner Ass'y. (Incl. 76, 90, 91, 92, 93, 94, & 221B) (Use as required)                                                                                                                                                                                |
| 111   | 28371B          | Fuel Tank Bracket                                                                                                                                                                                                                                          |
| 113A  | 650675          | Washer, Flat                                                                                                                                                                                                                                               |
| 139   | 33670A          | * Gasket, Muffler                                                                                                                                                                                                                                          |
| 140   | 792020          | Screw, 1/4-20 x 2-1/4"                                                                                                                                                                                                                                     |
| 140   | 30063           | Screw, 1/4-20 x 1/2" (Use as required )                                                                                                                                                                                                                    |
| 141D  | 391026          | Muffler (Incl. 143, 144 & 145) (This spark arrester mufflercan be used on any model.)                                                                                                                                                                      |
| 157   | 730165          | Muff.Adapter Kit (Incl.139,140)(As re quired)                                                                                                                                                                                                              |
| 201   | 610973          | Terminal Assy. (Use as required)                                                                                                                                                                                                                           |
| 245   | 610942A         | Magneto NOTE: The complete magneto is not available as<br>an assembly. The magneto number is shown for reference<br>purposes only. Order component partsindividually, as shown<br>in partslist. (Refer to Division 5, Section B, page 35 for<br>breakdown) |

HS50-67031C Engine Parts List #3

| Ref # | Part Number Qt | y Description                                                                                                                                                                                                                                                                                                             |
|-------|----------------|---------------------------------------------------------------------------------------------------------------------------------------------------------------------------------------------------------------------------------------------------------------------------------------------------------------------------|
| 13    | 33876          | Gasket, Stator                                                                                                                                                                                                                                                                                                            |
| 34    | 26073          | Washer (Not used on late production)                                                                                                                                                                                                                                                                                      |
| 34    | 650691         | Washer (Use as required)                                                                                                                                                                                                                                                                                                  |
| 38    | 31619A         | * Gasket, Breather                                                                                                                                                                                                                                                                                                        |
| 40    | 31410          | Element, Breather                                                                                                                                                                                                                                                                                                         |
| 45    | 650128         | Screw, 10-24 x 1/2"                                                                                                                                                                                                                                                                                                       |
| 101   | 30200          | Screw, 10-24 x 9/16"                                                                                                                                                                                                                                                                                                      |
| 102   | 28458          | Bearing, Ball                                                                                                                                                                                                                                                                                                             |
| 103   | 28539          | Ring, Retaining                                                                                                                                                                                                                                                                                                           |
|       | 28537          | Washer, Flat                                                                                                                                                                                                                                                                                                              |
|       | 650548         | Screw, 8-32 x 5/16"                                                                                                                                                                                                                                                                                                       |
|       | 34788          | Pulley, Starter rope                                                                                                                                                                                                                                                                                                      |
| 225   | 35189          | Spacer, Coil Assy.                                                                                                                                                                                                                                                                                                        |
| 241   | 30547A         | Contact Assy., Breaker                                                                                                                                                                                                                                                                                                    |
| 242   | 30548B         | Condenser                                                                                                                                                                                                                                                                                                                 |
| 245   | 610942A        | Magneto NOTE: The complete magneto is not available as<br>an assembly. The magneto number is shown for reference<br>purposes only. Order component partsindividually, as shown<br>in partslist. (Refer to Division 5, Section B, page 35 for<br>breakdown)                                                                |
| 247   | 33290D         | Starter Motor Kit (110-120 Volt) This 110-120 volt starter<br>motor kit may have been added to this engine. It can be<br>added only if cylinder hasdrilled and tapped starter mounting<br>bosses and a ring gear flywheel. Refer to service number<br>stamped on end cap of motor, or on decal, for identifcation.<br>Ref |