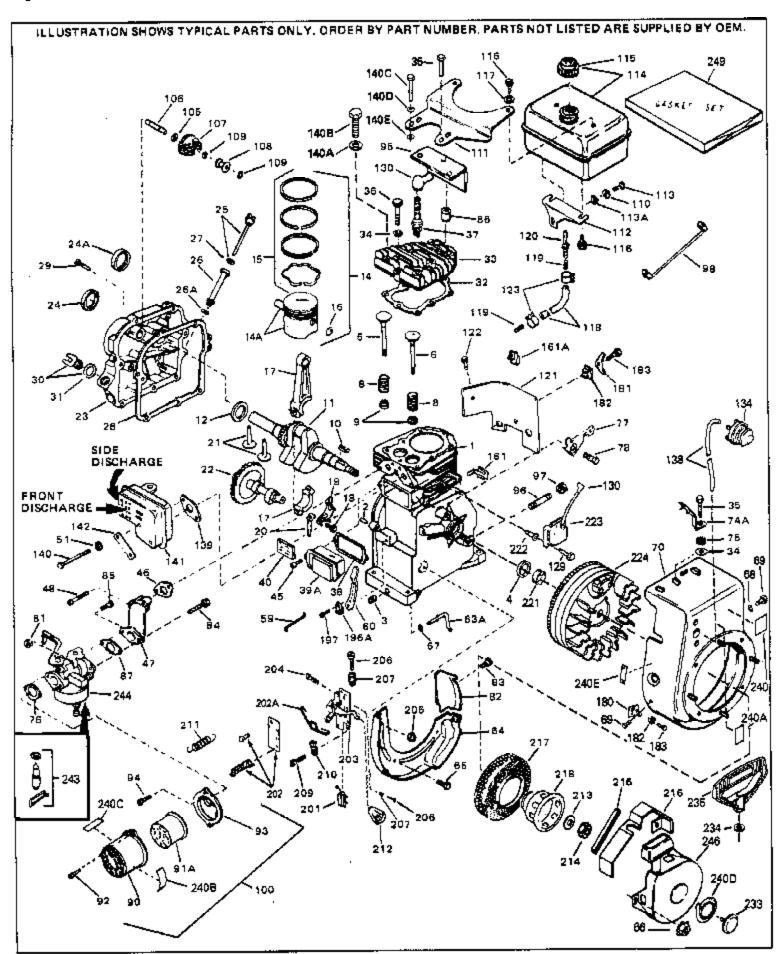

| Ref # | Part Number Qty | Description                                        |
|-------|-----------------|----------------------------------------------------|
|       | 33674B          | Cylinder (Incl. 2, 3 & 4) (2-13/16" B ore)         |
|       | 26727           | Pin, Dowel                                         |
|       | 27642           | Oil Drain Plug                                     |
|       | 28582           | Oil Drain Plug                                     |
|       | 32600           | Seal, Oil                                          |
|       | 32644A          |                                                    |
|       |                 | Intake Valve (Std.) (Incl. 9)                      |
|       | 32645A          | Intake Valve (1/32" OS) (Incl. 9)                  |
|       | 29313C          | Exhaust Valve (Std.) (Incl. 9)                     |
|       | 29315C          | Exhaust Valve (1/32" OS) (Incl. 9)                 |
|       | 31672           | Spring, Valve                                      |
|       | 31673           | Cap, Lower valve spring                            |
|       | 610951          | Key, Flywheel                                      |
|       | 33676           | Crankshaft (Incl. 24)                              |
|       | 33876           | Gasket, Stator                                     |
|       | 34535           | Piston, Pin & Ring Set (Std.) (2-13/1 6" Bore)     |
|       | 34536           | Piston, Pin & Ring Set (.010" OS)                  |
|       | 34537           | Piston, Pin & Ring Set (.020" OS)                  |
| 14A   | 33562B          | Piston & Pin Ass'y.(Std.)(Incl.16)(2- 13/16")      |
| 14A   | 33563B          | Piston & Pin Ass'y. (.010" OS) (Incl. 16)          |
| 14A   | 33564B          | Piston & Pin Ass'y. (.020" OS) (Incl. 16)          |
| 15    | 33567           | Ring Set (Std.) (2-13/16" Bore)                    |
| 15    | 33568           | Ring Set (.010" OS)                                |
|       | 33569           | Ring Set (.020" OS)                                |
|       | 20381           | Ring, Piston pin retaining                         |
|       | 32875           | Rod Assy., Connecting (Incl. 18 & 20)              |
|       | 32610A          | Bolt, Connecting Rod                               |
|       | 32654           | Dipper, Oil                                        |
|       | 27241           | Lifter, Valve                                      |
|       | 33158           | Camshaft                                           |
|       | 30756B          | Cover, Cylinder (Incl. 24, 30, 31 & 1 06)          |
|       | 28540           | Seal, Oil                                          |
|       | 27677A          | * Gasket, Cylinder cover                           |
|       | 650451          |                                                    |
|       | 650488          | Screw, 1/4-20 x 1" (Use as required)               |
|       | 27625           | Screw, 1/4-20 x 1-1/4" (Use as requir ed)          |
|       |                 | Plug, Oil filler (Incl. 31)                        |
|       | 29673           | * Gasket, Oil fill plug                            |
|       | 33554A          | Gasket, Cylinder head                              |
|       | 33016A          | Head, Cylinder(Incl. 35)                           |
|       | 26073           | Washer (Not used on late production)               |
|       | 650691          | Washer (Use as required)                           |
|       | 650694A         | Screw, 5/16-18 x 2" (Use as required)              |
|       | 650818          | Screw, 5/16-18 x 1-1/2" (Use as requi red)         |
|       | 650865          | Screw, 5/16-18 x 2" (Use as required)              |
|       | 6021A           | Screw, 5/16-18 x 1-1/2" (As req;not w /650691)     |
|       | 33636           | Resistor Spark Plug (RJ-8C)                        |
|       | 31619A          | * Gasket, Breather                                 |
|       | 31337A          | Breather Ass'y. (Incl. 38 & 40)                    |
|       | 31410           | Element, Breather                                  |
| 45    | 650128          | Screw, 10-24 x 1/2"                                |
| 46    | 33673A          | * Gasket, Intake (1/32" thick)                     |
| 47    | 33666           | Pipe, Intake                                       |
| 48    | 30646           | Screw, 1/4-20 x 1-3/8"                             |
|       | 32698           | Link, Governor-to-throttle                         |
|       | 31510           | Lever, Governor                                    |
|       | 31334           | Rod, Governor (Incl. 67)                           |
|       | 33342           | Baffle, Blower housing                             |
|       | 650561          | Screw, 1/4-20 x 5/8"                               |
|       | 29752           | Nut & Lockwasher Assy., 1/4-28 (As re quired)      |
| 00    | 20102           | THAT A LOOKWAGITOT / 100ys, 1/7-20 (100 TO YUILGU) |

| Ref #                                                                                        | Part Number                                                                                                                                                         | Qty | Description                                                                                                                                                                                                                                                                                                                                                                                                                   |
|----------------------------------------------------------------------------------------------|---------------------------------------------------------------------------------------------------------------------------------------------------------------------|-----|-------------------------------------------------------------------------------------------------------------------------------------------------------------------------------------------------------------------------------------------------------------------------------------------------------------------------------------------------------------------------------------------------------------------------------|
| 66<br>67<br>68<br>69<br>70                                                                   | 28277<br>650168<br>29212<br>33663C                                                                                                                                  | .,  | Pop Rivet (Purchase locally)(Use as r equired) Washer, Flat Washer, Flat Screw, 1/4-28 x 7/16" Blower Housing (For electric starter) NOTE: In original production some starters are riveted to the blower housing. Replacement housing has threaded studs. Order four nuts (29752) for remounting of starter. Clip, Spark plug shorting                                                                                       |
| 75<br>76<br>77<br>78<br>81<br>82<br>83<br>84<br>85<br>86<br>87<br>90<br>92<br>93<br>94<br>95 | 650890<br>27272A<br>34212<br>30200<br>29752<br>33341<br>650701<br>6201<br>650870<br>28212<br>26756<br>31715<br>650152<br>31691<br>28820<br>33344<br>35349<br>730127 |     | Lockwasher  * Gasket, Air cleaner Bracket, Holddown Screw, 10-24 x 9/16" Nut & Lockwasher Assy., 1/4-28 Extension, Baffle Screw, 8-18 x 7/16" Screw, 1/4-28 x 7/8" Screw, 1/4-28 x 1-11/16" Spacer  * Gasket, Carburetor Body, Air cleaner Screw, 8-32 x 3/8" Bracket, Air cleaner Screw, 10-32 x 1/2" Baffle, Heat Ground Wire Air Cleaner Ass'y. (Incl.76,76A,90A,91A,92,93,94, & 221A)(Use as required)                    |
| 105<br>106<br>107<br>108<br>109<br>111<br>112<br>113<br>114                                  | 28458<br>30590A<br>30574<br>30591<br>30588A<br>29193<br>28371B<br>32762<br>650561<br>34711<br>410144B<br>33032                                                      |     | Bearing, Ball Washer, Flat Shaft, Mechanical governor Gear Assy.,Governor (Incl. 105) Spool Governor Ring, Retaining Fuel Tank Bracket Fuel Tank Bracket Screw, 1/4-20 x 5/8" Fuel Tank (Incl. 115 & 123) Fuel Cap (Std.)(Wh.Plastic)(1-1/2" I. D.) Fuel Cap (Red Plastic)(1-3/16" I.D.) (Spurt resistant, Low profile)                                                                                                       |
| 116<br>118<br>118<br>119<br>121<br>122<br>123<br>129<br>130<br>139                           | 34210 650665 29774 30795 30962 28819 29745 650128 26460 650489 27276 33670A 650561 30063                                                                            |     | Fuel Cap (Red Plastic)(1-3/16" I.D.) (Spurt resistant, High profile)  Screw, 1/4-15 x 7/8"  Line, Fuel (Braided 8.25")  Line, Fuel (Braided 16")  Line, Fuel (Braided 32")  Spring, Fuel line (Use as required)  Extension, Blower housing  Screw, 10-24 x 1/2"  Clamp, Fuel line (Use as required)  Screw, 1/4-20 x 5/8"  Cover, Spark plug  * Gasket, Muffler  Screw, 1/4-20 x 5/8"  Screw, 1/4-20 x 1/2" (Use as required) |

|      |         | Oty Description                                                                                                     |
|------|---------|---------------------------------------------------------------------------------------------------------------------|
|      | 650628A | 5/16-18 x 2-3/8"                                                                                                    |
|      | 26073   | Washer, flat                                                                                                        |
|      | 29443   | Clip, Fuel line                                                                                                     |
| 181  | 33356   | Terminal, Ground                                                                                                    |
| 182  | 28545   | Grommet, Plastic                                                                                                    |
| 183  | 650760  | Screw, 8-32 x 3/8"                                                                                                  |
| 197  | 650548  | Screw, 8-32 x 5/16"                                                                                                 |
| 201  | 610973  | Terminal Assy. (Use as required)                                                                                    |
| 202  | 33857   | Spring Assy. (Used in late production )                                                                             |
| 202A | 32923   | Spring, Torsion (Used in early production)                                                                          |
| 203  | 730136A | Control Brkt (Incl.202,202A,204,205,2 06,207)                                                                       |
| 204  | 650139  | Screw, 8-32 x 1/2" (Use as required)                                                                                |
|      | 650152  | Screw, 8-32 x 3/8" (Use as required)                                                                                |
|      | 30200   | Screw, 10-24 9/16" (Use as required)                                                                                |
|      | 30322   | Nut & Lockwasher (Use as required)                                                                                  |
|      | 650688  | Screw, 10-32 x 1" (Used on early prod uction)                                                                       |
|      | 650549  | Screw, 5-40 x 7/16" (Used on late pro duction)                                                                      |
|      | 32924   | Compression Spring (Used on early pro duction)                                                                      |
|      | 31342   | Compression Spring (Used on late production)                                                                        |
|      | 28942   | Screw, 10-32 x 3/8"                                                                                                 |
|      | 27793   | Clip, Conduit                                                                                                       |
|      | 31426   | Spring, Extension                                                                                                   |
|      | 650815  | Washer, Belleville                                                                                                  |
|      | 650607  | Nut, Flywheel                                                                                                       |
|      | 33668   | Screen, Starter                                                                                                     |
|      | 33667   | ·                                                                                                                   |
|      | 34080   | Cup, Starter                                                                                                        |
|      |         | Spacer, Flywheel key                                                                                                |
|      | 650872  | Stud, Solid State Assy.                                                                                             |
|      | 550223  | Decal, Name                                                                                                         |
|      | 34346   | Decal. Instruction                                                                                                  |
|      | 31752   | Decal, Air cleaner                                                                                                  |
|      | 631021  | Inlet Needle, Seat & Clip Assy.                                                                                     |
| 244  | 631702  | Carburetor (Incl. 87) (Refer to Division 5, Section A, page 114 for breakdown)                                      |
| 245  | 610942A | Magneto NOTE: The complete magneto is not available as                                                              |
|      |         | an assembly. The magneto number is shown for reference purposes only. Order component partsindividually, as shown   |
|      |         | in partslist. (Refer to Division 5, Section B, page 35 for                                                          |
|      |         | breakdown)                                                                                                          |
| 246  | 590420A | Rewind Starter NOTE: In original production some starters are riveted to the blowerhousing. Replacement housing has |
|      |         | threaded studs. Order four nuts (29752) for remounting of                                                           |
|      |         | starter. (Refer to Division 5, Section C, page 25 for breakdown)                                                    |
| 249  | 33683B  | * Gasket Set (Incl. items marked *)                                                                                 |