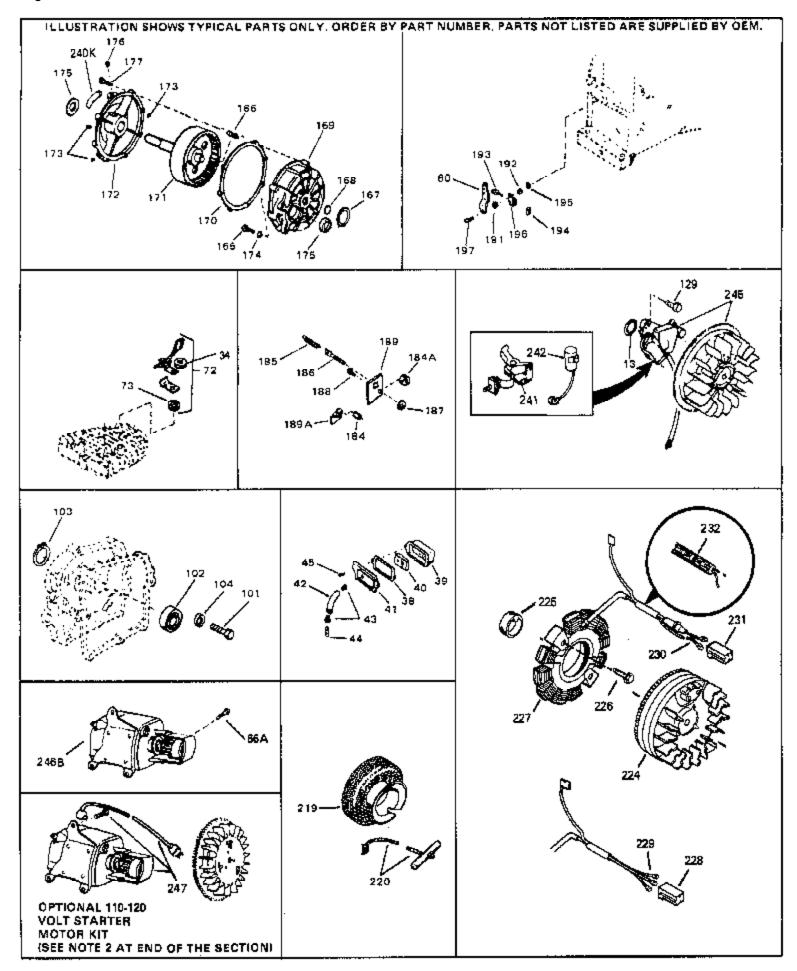

| Ref # | Part Number | Qty | Description                                                                                                                                                                                                                                                                                                 |
|-------|-------------|-----|-------------------------------------------------------------------------------------------------------------------------------------------------------------------------------------------------------------------------------------------------------------------------------------------------------------|
| 13    | 33876       | •   | Gasket, Stator                                                                                                                                                                                                                                                                                              |
| 34    | 26073       |     | Washer (Not used on late production)                                                                                                                                                                                                                                                                        |
| 34    | 650691      |     | Washer (Use as required)                                                                                                                                                                                                                                                                                    |
| 38    | 31619A      |     | * Gasket, Breather                                                                                                                                                                                                                                                                                          |
| 40    | 31410       |     | Element, Breather                                                                                                                                                                                                                                                                                           |
| 45    | 650128      |     | Screw, 10-24 x 1/2"                                                                                                                                                                                                                                                                                         |
| 101   | 30200       |     | Screw, 10-24 x 9/16"                                                                                                                                                                                                                                                                                        |
| 102   | 28458       |     | Bearing, Ball                                                                                                                                                                                                                                                                                               |
| 103   | 28539       |     | Ring, Retaining                                                                                                                                                                                                                                                                                             |
| 104   | 28537       |     | Washer, Flat                                                                                                                                                                                                                                                                                                |
|       | 29918       |     | Washer, Lock, #8                                                                                                                                                                                                                                                                                            |
|       | 30322       |     | Nut & Lockwasher, 8-32                                                                                                                                                                                                                                                                                      |
|       | 29826       |     | Screw, 10-32 x 3/4"                                                                                                                                                                                                                                                                                         |
|       | 29216       |     | Nut, Square, 10-32                                                                                                                                                                                                                                                                                          |
|       | 29642       |     | Ring, Retaining                                                                                                                                                                                                                                                                                             |
|       | 29916       |     | Clamp, Governor lever                                                                                                                                                                                                                                                                                       |
|       | 650548      |     | Screw, 8-32 x 5/16"                                                                                                                                                                                                                                                                                         |
|       | 34788       |     | Pulley, Starter rope                                                                                                                                                                                                                                                                                        |
|       | 35189       |     | Spacer, Coil Assy.                                                                                                                                                                                                                                                                                          |
|       | 30547A      |     | Contact Assy., Breaker                                                                                                                                                                                                                                                                                      |
|       | 30548B      |     | Condenser                                                                                                                                                                                                                                                                                                   |
| 245   | 610942A     |     | Magneto NOTE: The complete magneto is not available as an assembly. The magneto number is shown for reference purposes only. Order component partsindividually, as shown in partslist. (Refer to Division 5, Section B, page 35 for breakdown)                                                              |
| 247   | 33290D      |     | Starter Motor Kit (110-120 Volt) This 110-120 volt starter motor kit may have been added to this engine. It can be added only if cylinder hasdrilled and tapped starter mounting bosses and a ring gear flywheel. Refer to service number stamped on end cap of motor, or on decal, for identification. Ref |