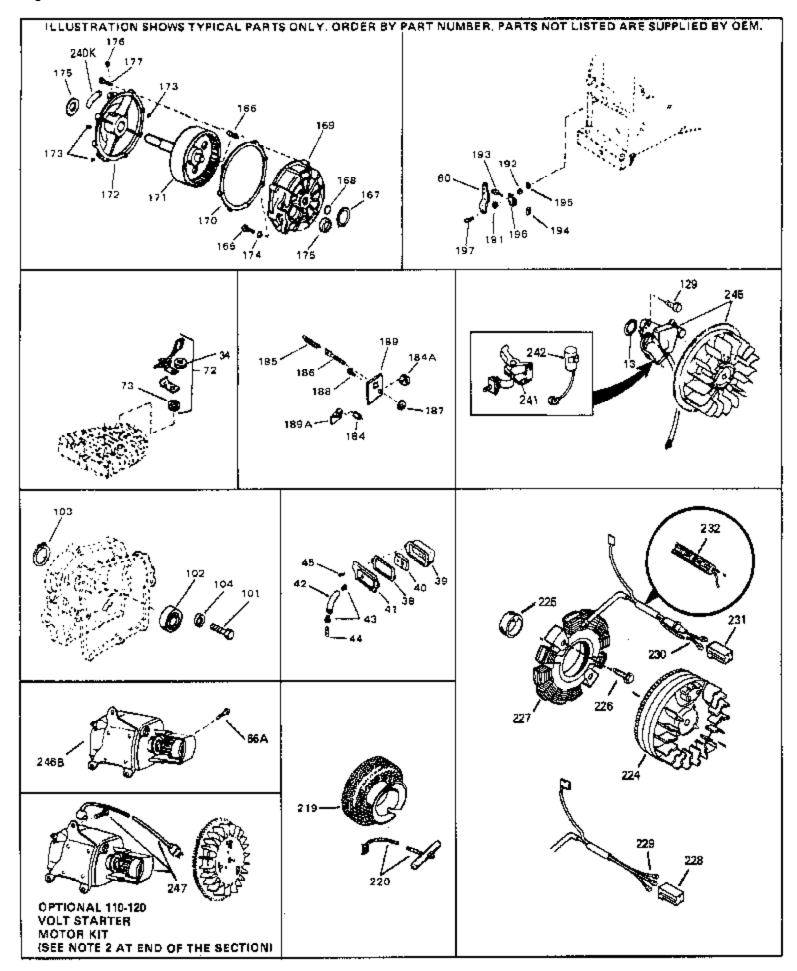

| Ref # | Part Number | Qty | Description                                                                                                                                                                                                                                                                                                 |
|-------|-------------|-----|-------------------------------------------------------------------------------------------------------------------------------------------------------------------------------------------------------------------------------------------------------------------------------------------------------------|
| 13    | 33876       | ·   | Gasket, Stator                                                                                                                                                                                                                                                                                              |
| 34    | 26073       |     | Washer (Not used on late production)                                                                                                                                                                                                                                                                        |
| 34    | 650691      |     | Washer (Use as required)                                                                                                                                                                                                                                                                                    |
| 38    | 31619A      |     | * Gasket, Breather                                                                                                                                                                                                                                                                                          |
| 40    | 31410       |     | Element, Breather                                                                                                                                                                                                                                                                                           |
| 45    | 650128      |     | Screw, 10-24 x 1/2"                                                                                                                                                                                                                                                                                         |
| 72    | 34657       |     | Stop Lever Assy. (Incl. 73)                                                                                                                                                                                                                                                                                 |
| 73    | 650890      |     | Lockwasher                                                                                                                                                                                                                                                                                                  |
| 197   | 650548      |     | Screw, 8-32 x 5/16"                                                                                                                                                                                                                                                                                         |
| 219   | 34788       |     | Pulley, Starter rope                                                                                                                                                                                                                                                                                        |
| 225   | 35189       |     | Spacer, Coil Assy.                                                                                                                                                                                                                                                                                          |
| 241   | 30547A      |     | Contact Assy., Breaker                                                                                                                                                                                                                                                                                      |
| 242   | 30548B      |     | Condenser                                                                                                                                                                                                                                                                                                   |
| 245   | 610942A     |     | Magneto NOTE: The complete magneto is not available as an assembly. The magneto number is shown for reference purposes only. Order component partsindividually, as shown in partslist. (Refer to Division 5, Section B, page 35 for breakdown)                                                              |
| 247   | 33290D      |     | Starter Motor Kit (110-120 Volt) This 110-120 volt starter motor kit may have been added to this engine. It can be added only if cylinder hasdrilled and tapped starter mounting bosses and a ring gear flywheel. Refer to service number stamped on end cap of motor, or on decal, for identification. Ref |