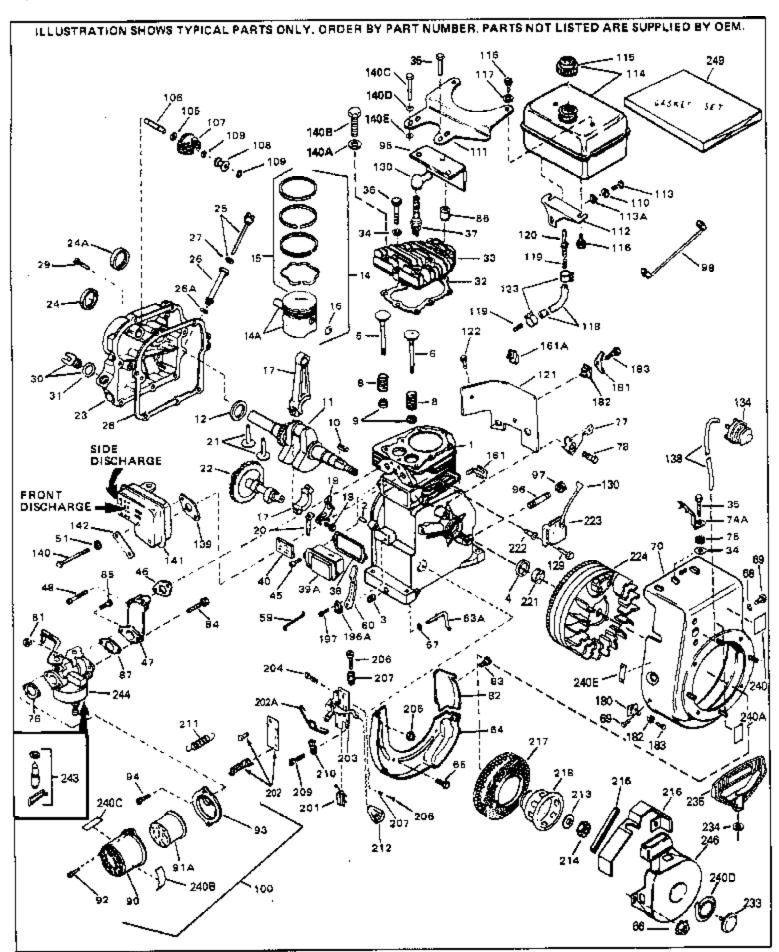

| Ref # | Part Number | Qty | Description                                    |
|-------|-------------|-----|------------------------------------------------|
|       | 33674B      |     | Cylinder (Incl. 2, 3 & 4) (2-13/16" B ore)     |
|       | 26727       |     | Pin, Dowel                                     |
|       | 27642       |     | Oil Drain Plug                                 |
|       | 32600       |     | Seal, Oil                                      |
|       |             |     | ·                                              |
|       | 32644A      |     | Intake Valve (Std.) (Incl. 9)                  |
|       | 32645A      |     | Intake Valve (1/32" OS) (Incl. 9)              |
|       | 29313C      |     | Exhaust Valve (Std.) (Incl. 9)                 |
|       | 29315C      |     | Exhaust Valve (1/32" OS) (Incl. 9)             |
|       | 31672       |     | Spring, Valve                                  |
|       | 31673       |     | Cap, Lower valve spring                        |
| 10    | 610951      |     | Key, Flywheel                                  |
| 11    | 33677A      |     | Crankshaft                                     |
| 12    | 32323       |     | Washer, Thrust                                 |
| 13    | 33876       |     | Gasket, Stator                                 |
|       | 33562B      |     | Piston & Pin Ass'y.(Std.)(Incl.16)(2- 13/16")  |
|       | 33563B      |     | Piston & Pin Ass'y. (.010" OS) (Incl. 16)      |
|       | 33564B      |     | Piston & Pin Ass'y. (.020" OS) (Incl. 16)      |
|       | 34535       |     | Piston, Pin & Ring Set (Std.) (2-13/1 6" Bore) |
|       | 34536       |     | Piston, Pin & Ring Set (.010" OS)              |
|       | 34537       |     | Piston, Pin & Ring Set (.020" OS)              |
|       | 33567       |     | • • • • • • • • • • • • • • • • • • • •        |
|       |             |     | Ring Set (Std.) (2-13/16" Bore)                |
|       | 33568       |     | Ring Set (.010" OS)                            |
|       | 33569       |     | Ring Set (.020" OS)                            |
|       | 20381       |     | Ring, Piston pin retaining                     |
|       | 32875       |     | Rod Assy., Connecting (Incl. 18 & 20)          |
|       | 32610A      |     | Bolt, Connecting Rod                           |
|       | 32654       |     | Dipper, Oil                                    |
|       | 27241       |     | Lifter, Valve                                  |
|       | 33158       |     | Camshaft                                       |
|       | 32700A      |     | Cover, Cylinder (Incl. 24, 29, 30, 31 & 106)   |
| 24    | 27897       |     | Seal, Oil                                      |
| 28    | 27677A      |     | * Gasket, Cylinder cover                       |
| 29    | 650451      |     | Screw, 1/4-20 x 1" (Use as required)           |
| 29    | 650488      |     | Screw, 1/4-20 x 1-1/4" (Use as requir ed)      |
| 30    | 27625       |     | Plug, Oil filler (Incl. 31)                    |
| 31    | 29673       |     | * Gasket, Oil fill plug                        |
|       | 33554A      |     | Gasket, Cylinder head                          |
|       | 33016A      |     | Head, Cylinder(Incl. 35)                       |
|       | 26073       |     | Washer (Not used on late production)           |
|       | 650691      |     | Washer (Use as required)                       |
|       | 650694A     |     | Screw, 5/16-18 x 2" (Use as required)          |
|       | 650818      |     | Screw, 5/16-18 x 1-1/2" (Use as required)      |
|       | 650865      |     | Screw, 5/16-18 x 2" (Use as required)          |
|       | 6021A       |     | Screw, 5/16-18 x 1-1/2" (As req;not w /650691) |
|       |             |     | · · · · · · · · · · · · · · · · · · ·          |
|       | 33636       |     | Resistor Spark Plug (RJ-8C)                    |
|       | 31619A      |     | * Gasket, Breather                             |
|       | 31337A      |     | Breather Ass'y. (Incl. 38 & 40)                |
|       | 31410       |     | Element, Breather                              |
|       | 650128      |     | Screw, 10-24 x 1/2"                            |
|       | 33673A      |     | * Gasket, Intake (1/32" thick)                 |
|       | 33666       |     | Pipe, Intake                                   |
|       | 30646       |     | Screw, 1/4-20 x 1-3/8"                         |
| 59    | 32698       |     | Link, Governor-to-throttle                     |
| 60    | 31510       |     | Lever, Governor                                |
|       | 31334       |     | Rod, Governor (Incl. 67)                       |
|       | 33342       |     | Baffle, Blower housing                         |
|       | 650561      |     | Screw, 1/4-20 x 5/8"                           |
|       | 29752       |     | Nut & Lockwasher Assy., 1/4-28 (As re quired)  |
| 33    |             |     |                                                |

|      | B. W. J.    |     |                                                             |
|------|-------------|-----|-------------------------------------------------------------|
|      | Part Number | Qty | Description                                                 |
| 66   |             |     | Pop Rivet (Purchase locally)(Use as r equired)              |
| 67   | 28277       |     | Washer, Flat                                                |
| 68   | 650168      |     | Washer, Flat                                                |
| 69   | 29212       |     | Screw, 1/4-28 x 7/16"                                       |
| 70   | 33663C      |     | Blower Housing (For electric starter) NOTE: In original     |
|      |             |     | production some starters are riveted to the blower housing. |
|      |             |     | Replacement housing has threaded studs. Order four nuts     |
|      |             |     | (29752) for remounting of starter.                          |
|      |             |     | (20702) for formounting or diamor.                          |
| 76   | 27272A      |     | * Gasket, Air cleaner                                       |
| 77   | 34212       |     | Bracket, Holddown                                           |
| 78   | 30200       |     | Screw, 10-24 x 9/16"                                        |
| 81   | 29752       |     | Nut & Lockwasher Assy., 1/4-28                              |
| 82   | 33341       |     | Extension, Baffle                                           |
|      | 650701      |     | Screw, 8-18 x 7/16"                                         |
|      | 6201        |     | Screw, 1/4-28 x 7/8"                                        |
|      | 650870      |     | Screw, 1/4-28 x 1-11/16"                                    |
|      | 28212       |     | Spacer                                                      |
|      | 26756       |     | * Gasket, Carburetor                                        |
|      | 31715       |     | Body, Air cleaner                                           |
|      | 650152      |     | •                                                           |
|      |             |     | Screw, 8-32 x 3/8"                                          |
|      | 31914       |     | Bracket, Air cleaner                                        |
|      | 28820       |     | Screw, 10-32 x 1/2"                                         |
|      | 33344       |     | Baffle, Heat                                                |
| 100  | 730127      |     | Air Cleaner Ass'y. (Incl.76,76A,90A,91A,92,93,94, &         |
|      |             |     | 221A)(Use as required)                                      |
| 105  | 30590A      |     | Washer, Flat                                                |
|      | 30574       |     | Shaft, Mechanical governor                                  |
|      | 30591       |     | Gear Assy.,Governor (Incl. 105)                             |
|      | 30588A      |     | Spool Governor                                              |
|      | 29193       |     | ·                                                           |
|      | 28371B      |     | Ring, Retaining                                             |
|      |             |     | Fuel Tank Bracket                                           |
|      | 32762       |     | Fuel Tank Bracket                                           |
|      | 650561      |     | Screw, 1/4-20 x 5/8"                                        |
|      | 35584       |     | Fuel Tank (Incl. 115 & 123)                                 |
|      | 410144B     |     | Fuel Cap (Std.)(Wh.Plastic)(1-1/2" I. D.)                   |
| 115  | 33032       |     | Fuel Cap (Red Plastic)(1-3/16" I.D.) (Spurt resistant, Low  |
|      |             |     | profile)                                                    |
| 115  | 34210       |     | Fuel Cap (Red Plastic)(1-3/16" I.D.) (Spurt resistant, High |
| 110  | 0.12.10     |     | profile)                                                    |
|      |             |     | • ,                                                         |
|      | 650665      |     | Screw, 1/4-15 x 7/8"                                        |
| 118  | 29774       |     | Line, Fuel (Braided 8.25")                                  |
| 118  | 30795       |     | Line, Fuel (Braided 16")                                    |
| 118  | 30962       |     | Line, Fuel (Braided 32")                                    |
| 119  | 28819       |     | Spring, Fuel line (Use as required)                         |
| 121  | 29745       |     | Extension, Blower housing                                   |
| 122  | 650128      |     | Screw, 10-24 x 1/2"                                         |
|      | 26460       |     | Clamp, Fuel line (Use as required)                          |
|      | 650489      |     | Screw, 1/4-20 x 5/8"                                        |
|      | 33670A      |     | * Gasket, Muffler                                           |
|      | 792020      |     | Screw, 1/4-20 x 2-1/4"                                      |
|      | 30063       |     | Screw, 1/4-20 x 1/2" (Use as required )                     |
|      | 26073       |     | • • •                                                       |
|      |             |     | Washer, flat                                                |
|      | 650628A     |     | 5/16-18 x 2-3/8"  Mutter (Side Discharge)                   |
|      | 33671A      |     | Muffler (Side Discharge)                                    |
|      | 29443       |     | Clip, Fuel line                                             |
| 196A | 31335       |     | Clamp, Governor lever                                       |
|      |             |     |                                                             |

| Ref # | Part Number | Qtv | Description                                                                                                                                                                                                                                    |
|-------|-------------|-----|------------------------------------------------------------------------------------------------------------------------------------------------------------------------------------------------------------------------------------------------|
| 197   | 650548      |     | Screw, 8-32 x 5/16"                                                                                                                                                                                                                            |
|       | 610973      |     | Terminal Assy. (Use as required)                                                                                                                                                                                                               |
| 203   | 33858A      |     | Control Bracket(Incl.201,204,205,206, 207)                                                                                                                                                                                                     |
|       | 650139      |     | Screw, 8-32 x 1/2" (Use as required)                                                                                                                                                                                                           |
|       | 650152      |     | Screw, 8-32 x 3/8" (Use as required)                                                                                                                                                                                                           |
|       | 30200       |     | Screw, 10-24 9/16" (Use as required)                                                                                                                                                                                                           |
|       | 30322       |     | Nut & Lockwasher (Use as required)                                                                                                                                                                                                             |
|       | 650688      |     | Screw, 10-32 x 1" (Used on early prod uction)                                                                                                                                                                                                  |
| 206   | 650549      |     | Screw, 5-40 x 7/16" (Used on late pro duction)                                                                                                                                                                                                 |
| 207   | 32924       |     | Compression Spring (Used on early pro duction)                                                                                                                                                                                                 |
| 207   | 31342       |     | Compression Spring (Used on late prod uction)                                                                                                                                                                                                  |
| 209   | 28942       |     | Screw, 10-32 x 3/8"                                                                                                                                                                                                                            |
| 210   | 27793       |     | Clip, Conduit                                                                                                                                                                                                                                  |
| 211   | 31426       |     | Spring, Extension                                                                                                                                                                                                                              |
| 212   | 32410       |     | Knob, Speed control                                                                                                                                                                                                                            |
| 213   | 650815      |     | Washer, Belleville                                                                                                                                                                                                                             |
| 214   | 650607      |     | Nut, Flywheel                                                                                                                                                                                                                                  |
| 217   | 33668       |     | Screen, Starter                                                                                                                                                                                                                                |
| 218   | 33667       |     | Cup, Starter                                                                                                                                                                                                                                   |
| 221   | 34080       |     | Spacer, Flywheel key                                                                                                                                                                                                                           |
| 222   | 650872      |     | Stud, Solid State Assy.                                                                                                                                                                                                                        |
| 240B  | 31752       |     | Decal, Air cleaner                                                                                                                                                                                                                             |
| 240E  | 33962       |     | Decal, Control                                                                                                                                                                                                                                 |
| 240D  | 32179       |     | Decal, "Super Start"                                                                                                                                                                                                                           |
| 240   | 34346       |     | Decal. Instruction                                                                                                                                                                                                                             |
| 240   | 31731       |     | Decal, "Craftsman"                                                                                                                                                                                                                             |
| 240A  | 31517       |     | Decal, H.P                                                                                                                                                                                                                                     |
| 243   | 631021      |     | Inlet Needle, Seat & Clip Assy.                                                                                                                                                                                                                |
| 244   | 631923      |     | Carburetor (Incl. 87) (Refer to Division 5, Section A, page 140                                                                                                                                                                                |
|       |             |     | for breakdown)                                                                                                                                                                                                                                 |
| 245   | 610942A     |     | Magneto NOTE: The complete magneto is not available as an assembly. The magneto number is shown for reference purposes only. Order component partsindividually, as shown in partslist. (Refer to Division 5, Section B, page 35 for breakdown) |
| 246   | 590420A     |     | Rewind Starter NOTE: In original production some starters are riveted to the blowerhousing. Replacement housing has threaded studs. Order four nuts (29752) for remounting of starter. (Refer to Division 5, Section C, page 25 for breakdown) |
| 249   | 33683B      |     | * Gasket Set (Incl. items marked *)                                                                                                                                                                                                            |