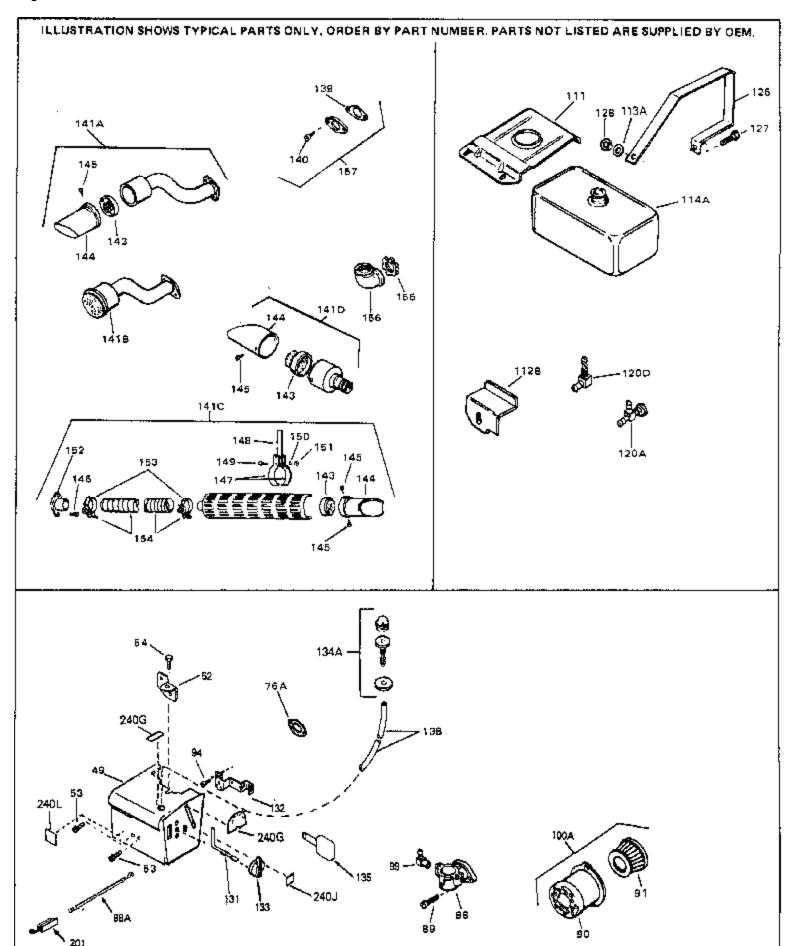

| Ref # | Part Number | Qty | Description                                                                                                                                                                                                                                    |
|-------|-------------|-----|------------------------------------------------------------------------------------------------------------------------------------------------------------------------------------------------------------------------------------------------|
| 13    | 33876       | Ť   | Gasket, Stator                                                                                                                                                                                                                                 |
| 90    | 31715       |     | Body, Air cleaner                                                                                                                                                                                                                              |
| 91    | 30727       |     | Element, Air cleaner                                                                                                                                                                                                                           |
| 94    | 28820       |     | Screw, 10-32 x 1/2"                                                                                                                                                                                                                            |
| 100A  | 730164      |     | Air Cleaner Ass'y. (Incl. 76, 90, 91, 92, 93, 94, & 221B) (Use as required)                                                                                                                                                                    |
| 111   | 28371B      |     | Fuel Tank Bracket                                                                                                                                                                                                                              |
| 139   | 33670A      |     | * Gasket, Muffler                                                                                                                                                                                                                              |
| 140   | 792020      |     | Screw, 1/4-20 x 2-1/4"                                                                                                                                                                                                                         |
| 140   | 30063       |     | Screw, 1/4-20 x 1/2" (Use as required )                                                                                                                                                                                                        |
| 141D  | 391026      |     | Muffler (Incl. 143, 144 & 145) (This spark arrester mufflercan be used on any model.)                                                                                                                                                          |
| 157   | 730165      |     | Muff.Adapter Kit (Incl.139,140)(As re quired)                                                                                                                                                                                                  |
| 201   | 610973      |     | Terminal Assy. (Use as required)                                                                                                                                                                                                               |
| 245   | 610942A     |     | Magneto NOTE: The complete magneto is not available as an assembly. The magneto number is shown for reference purposes only. Order component partsindividually, as shown in partslist. (Refer to Division 5, Section B, page 35 for breakdown) |