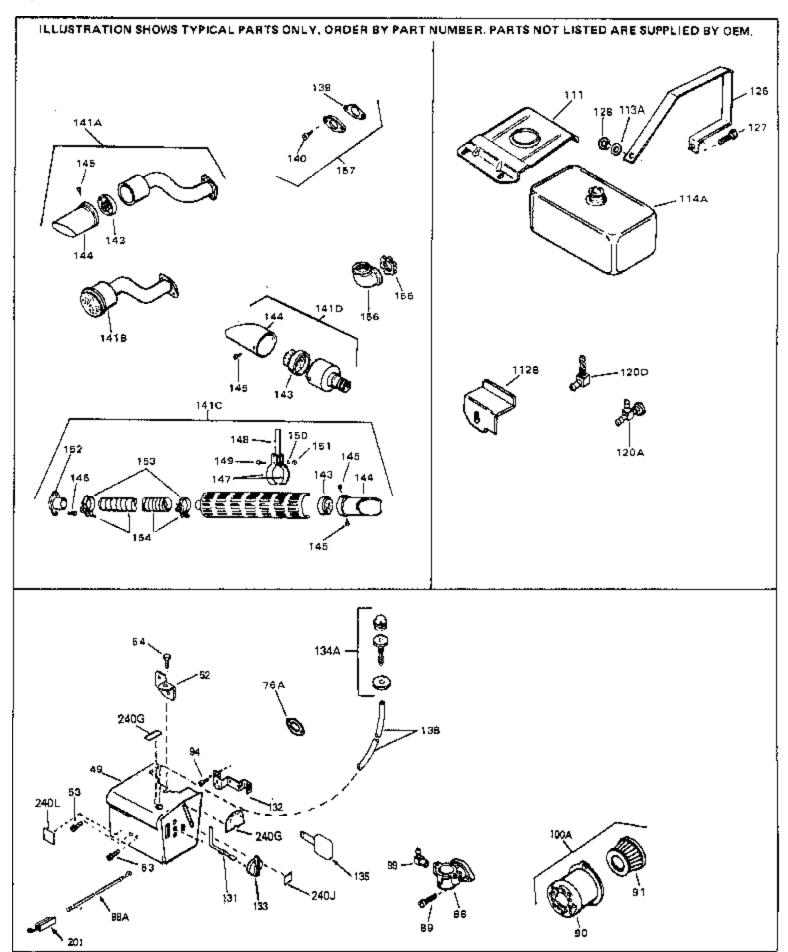

| Ref # | Part Number | Qty | Description                                                                                                                                                                                                                                    |
|-------|-------------|-----|------------------------------------------------------------------------------------------------------------------------------------------------------------------------------------------------------------------------------------------------|
| 141   | 33671A      | Í   | Muffler (Side Discharge)                                                                                                                                                                                                                       |
| 161   | 29443       |     | Clip, Fuel line                                                                                                                                                                                                                                |
| 196A  | 31335       |     | Clamp, Governor lever                                                                                                                                                                                                                          |
| 197   | 650548      |     | Screw, 8-32 x 5/16"                                                                                                                                                                                                                            |
| 201   | 610973      |     | Terminal Assy. (Use as required)                                                                                                                                                                                                               |
| 203   | 33879A      |     | Control Brkt(ln.201,204,205,206,207,2 09,210)                                                                                                                                                                                                  |
| 204   | 650139      |     | Screw, 8-32 x 1/2" (Use as required)                                                                                                                                                                                                           |
| 204   | 650152      |     | Screw, 8-32 x 3/8" (Use as required)                                                                                                                                                                                                           |
| 204   | 30200       |     | Screw, 10-24 9/16" (Use as required)                                                                                                                                                                                                           |
| 205   | 30322       |     | Nut & Lockwasher (Use as required)                                                                                                                                                                                                             |
| 206   | 650688      |     | Screw, 10-32 x 1" (Used on early prod uction)                                                                                                                                                                                                  |
| 206   | 650549      |     | Screw, 5-40 x 7/16" (Used on late pro duction)                                                                                                                                                                                                 |
| 207   | 32924       |     | Compression Spring (Used on early pro duction)                                                                                                                                                                                                 |
| 207   | 31342       |     | Compression Spring (Used on late prod uction)                                                                                                                                                                                                  |
| 209   | 28942       |     | Screw, 10-32 x 3/8"                                                                                                                                                                                                                            |
| 210   | 27793       |     | Clip, Conduit                                                                                                                                                                                                                                  |
| 211   | 31426       |     | Spring, Extension                                                                                                                                                                                                                              |
| 213   | 650815      |     | Washer, Belleville                                                                                                                                                                                                                             |
| 214   | 650607      |     | Nut, Flywheel                                                                                                                                                                                                                                  |
|       | 33668       |     | Screen, Starter                                                                                                                                                                                                                                |
|       | 33667       |     | Cup, Starter                                                                                                                                                                                                                                   |
|       | 34080       |     | Spacer, Flywheel key                                                                                                                                                                                                                           |
|       | 650872      |     | Stud, Solid State Assy.                                                                                                                                                                                                                        |
|       | 550223      |     | Decal, Name                                                                                                                                                                                                                                    |
|       | 34346       |     | Decal. Instruction                                                                                                                                                                                                                             |
|       | 631021      |     | Inlet Needle, Seat & Clip Assy.                                                                                                                                                                                                                |
| 244   | 631923      |     | Carburetor (Incl. 87) (Refer to Division 5, Section A, page 140 for breakdown)                                                                                                                                                                 |
|       |             |     | ioi bieardowii)                                                                                                                                                                                                                                |
| 245   | 610942A     |     | Magneto NOTE: The complete magneto is not available as an assembly. The magneto number is shown for reference purposes only. Order component partsindividually, as shown in partslist. (Refer to Division 5, Section B, page 35 for breakdown) |
| 246   | 590420A     |     | Rewind Starter NOTE: In original production some starters are riveted to the blowerhousing. Replacement housing has threaded studs. Order four nuts (29752) for remounting of starter. (Refer to Division 5, Section C, page 25 for breakdown) |
| 249   | 33683B      |     | * Gasket Set (Incl. items marked *)                                                                                                                                                                                                            |

| Ref #                            | Part Number                                                      | Qty | Description                                                                                                                                                                                                                                                                                                                   |
|----------------------------------|------------------------------------------------------------------|-----|-------------------------------------------------------------------------------------------------------------------------------------------------------------------------------------------------------------------------------------------------------------------------------------------------------------------------------|
| 13<br>90<br>94                   | 33876<br>31715<br>28820<br>730164                                |     | Gasket, Stator Body, Air cleaner Screw, 10-32 x 1/2" Air Cleaner Ass'y. (Incl. 76, 90, 91, 92, 93, 94, & 221B) (Use as required)                                                                                                                                                                                              |
| 120A<br>139<br>140<br>140<br>140 | 28371B<br>32961<br>33670A<br>792020<br>650774<br>30063<br>391026 |     | Fuel Tank Bracket Shut-off Valve, Fuel * Gasket, Muffler Screw, 1/4-20 x 2-1/4" Screw, 1/4-20 x 2-3/8" Screw, 1/4-20 x 1/2" (Use as required ) Muffler (Incl. 143, 144 & 145) (This spark arrester mufflercan be used on any model.)                                                                                          |
| 201                              | 730165<br>610973<br>610942A                                      |     | Muff.Adapter Kit (Incl.139,140)(As re quired) Terminal Assy. (Use as required) Magneto NOTE: The complete magneto is not available as an assembly. The magneto number is shown for reference purposes only. Order component partsindividually, as shown in partslist. (Refer to Division 5, Section B, page 35 for breakdown) |