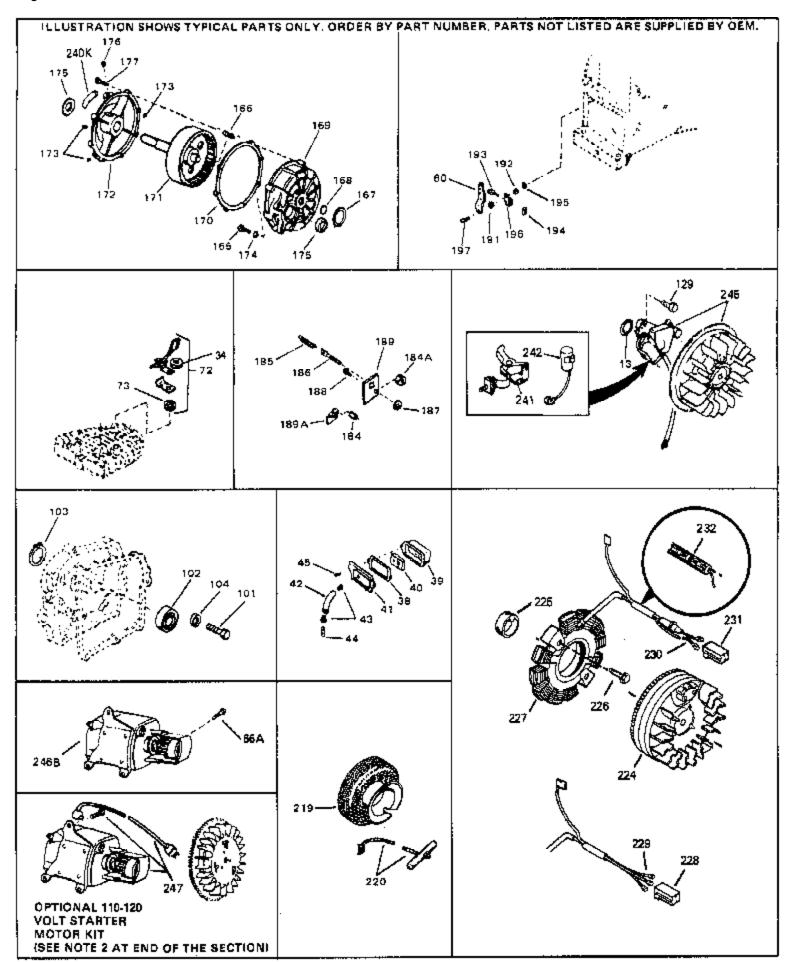

| Ref # | Part Number C | ty Description                                                                                                                                                                                                                                                                                              |
|-------|---------------|-------------------------------------------------------------------------------------------------------------------------------------------------------------------------------------------------------------------------------------------------------------------------------------------------------------|
| 13    | 33876         | Gasket, Stator                                                                                                                                                                                                                                                                                              |
| 34    | 26073         | Washer (Not used on late production)                                                                                                                                                                                                                                                                        |
| 34    | 650691        | Washer (Use as required)                                                                                                                                                                                                                                                                                    |
| 38    | 31619A        | * Gasket, Breather                                                                                                                                                                                                                                                                                          |
| 40    | 31410         | Element, Breather                                                                                                                                                                                                                                                                                           |
| 45    | 650128        | Screw, 10-24 x 1/2"                                                                                                                                                                                                                                                                                         |
| 101   | 30200         | Screw, 10-24 x 9/16"                                                                                                                                                                                                                                                                                        |
| 102   | 28458         | Bearing, Ball                                                                                                                                                                                                                                                                                               |
| 103   | 28539         | Ring, Retaining                                                                                                                                                                                                                                                                                             |
| 104   | 28537         | Washer, Flat                                                                                                                                                                                                                                                                                                |
| 197   | 650548        | Screw, 8-32 x 5/16"                                                                                                                                                                                                                                                                                         |
| 219   | 34788         | Pulley, Starter rope                                                                                                                                                                                                                                                                                        |
| 225   | 35189         | Spacer, Coil Assy.                                                                                                                                                                                                                                                                                          |
| 241   | 30547A        | Contact Assy., Breaker                                                                                                                                                                                                                                                                                      |
| 242   | 30548B        | Condenser                                                                                                                                                                                                                                                                                                   |
| 245   | 610942A       | Magneto NOTE: The complete magneto is not available as an assembly. The magneto number is shown for reference purposes only. Order component partsindividually, as shown in partslist. (Refer to Division 5, Section B, page 35 for breakdown)                                                              |
| 247   | 33290D        | Starter Motor Kit (110-120 Volt) This 110-120 volt starter motor kit may have been added to this engine. It can be added only if cylinder hasdrilled and tapped starter mounting bosses and a ring gear flywheel. Refer to service number stamped on end cap of motor, or on decal, for identification. Ref |