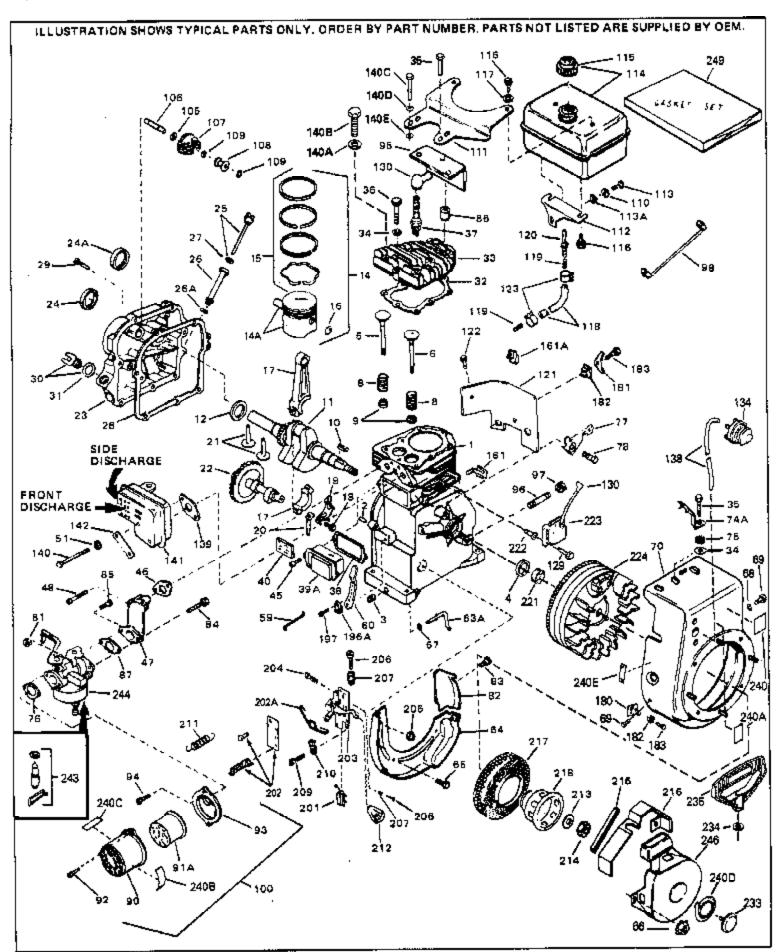

| Ref # | Part Number | Qty | Description                                    |
|-------|-------------|-----|------------------------------------------------|
| 1     | 33674B      |     | Cylinder (Incl. 2, 3 & 4) (2-13/16" B ore)     |
|       | 26727       |     | Pin, Dowel                                     |
|       | 27642       |     | Oil Drain Plug                                 |
|       | 32600       |     | Seal, Oil                                      |
|       | 32644A      |     | Intake Valve (Std.) (Incl. 9)                  |
|       | 32645A      |     | Intake Valve (1/32" OS) (Incl. 9)              |
|       | 29313C      |     | Exhaust Valve (Std.) (Incl. 9)                 |
|       | 29315C      |     | Exhaust Valve (1/32" OS) (Incl. 9)             |
|       | 31672       |     | Spring, Valve                                  |
|       | 31673       |     | Cap, Lower valve spring                        |
|       | 610951      |     | Key, Flywheel                                  |
|       | 33676       |     | Crankshaft (Incl. 24)                          |
|       | 33876       |     | Gasket, Stator                                 |
|       | 34535       |     | ·                                              |
|       |             |     | Piston, Pin & Ring Set (Std.) (2-13/1 6" Bore) |
|       | 34536       |     | Piston, Pin & Ring Set (.010" OS)              |
|       | 34537       |     | Piston, Pin & Ring Set (.020" OS)              |
|       | 33562B      |     | Piston & Pin Ass'y.(Std.)(Incl.16)(2- 13/16")  |
|       | 33563B      |     | Piston & Pin Ass'y. (.010" OS) (Incl. 16)      |
|       | 33564B      |     | Piston & Pin Ass'y. (.020" OS) (Incl. 16)      |
|       | 33567       |     | Ring Set (Std.) (2-13/16" Bore)                |
|       | 33568       |     | Ring Set (.010" OS)                            |
|       | 33569       |     | Ring Set (.020" OS)                            |
|       | 20381       |     | Ring, Piston pin retaining                     |
|       | 32875       |     | Rod Assy., Connecting (Incl. 18 & 20)          |
|       | 32610A      |     | Bolt, Connecting Rod                           |
|       | 32654       |     | Dipper, Oil                                    |
| 21    | 27241       |     | Lifter, Valve                                  |
| 22    | 33158       |     | Camshaft                                       |
| 23    | 30756B      |     | Cover, Cylinder (Incl. 24, 30, 31 & 1 06)      |
| 24    | 28540       |     | Seal, Oil                                      |
| 25    | 34053A      |     | Dipstick (Incl. 27)                            |
| 26    | 33893A      |     | Tube Oil filler                                |
| 27    | 33590       |     | "O" Ring                                       |
| 28    | 27677A      |     | * Gasket, Cylinder cover                       |
| 29    | 650451      |     | Screw, 1/4-20 x 1" (Use as required)           |
| 29    | 650488      |     | Screw, 1/4-20 x 1-1/4" (Use as requir ed)      |
|       | 33554A      |     | Gasket, Cylinder head                          |
| 33    | 33016A      |     | Head, Cylinder(Incl. 35)                       |
|       | 26073       |     | Washer (Not used on late production)           |
|       | 650691      |     | Washer (Use as required)                       |
|       | 650694A     |     | Screw, 5/16-18 x 2" (Use as required)          |
|       | 650818      |     | Screw, 5/16-18 x 1-1/2" (Use as requi red)     |
|       | 650865      |     | Screw, 5/16-18 x 2" (Use as required)          |
|       | 6021A       |     | Screw, 5/16-18 x 1-1/2" (As req;not w /650691) |
|       | 33636       |     | Resistor Spark Plug (RJ-8C)                    |
|       | 31619A      |     | * Gasket, Breather                             |
|       | 31337A      |     | Breather Ass'y. (Incl. 38 & 40)                |
|       | 31410       |     | Element, Breather                              |
|       | 650128      |     | Screw, 10-24 x 1/2"                            |
|       | 33673A      |     | * Gasket, Intake (1/32" thick)                 |
|       |             |     | ,                                              |
|       | 33666       |     | Pipe, Intake                                   |
|       | 30646       |     | Screw, 1/4-20 x 1-3/8"                         |
|       | 32698       |     | Link, Governor-to-throttle                     |
|       | 31510       |     | Lever, Governor                                |
|       | 31334       |     | Rod, Governor (Incl. 67)                       |
|       | 33342       |     | Baffle, Blower housing                         |
|       | 650561      |     | Screw, 1/4-20 x 5/8"                           |
| 66    | 29752       |     | Nut & Lockwasher Assy., 1/4-28 (As re quired)  |
|       |             |     |                                                |

| Ref #                                                                                               | Part Number                                                                                                                                                          | Qtv | Description                                                                                                                                                                                                                                                                                                                                                                                                                                   |
|-----------------------------------------------------------------------------------------------------|----------------------------------------------------------------------------------------------------------------------------------------------------------------------|-----|-----------------------------------------------------------------------------------------------------------------------------------------------------------------------------------------------------------------------------------------------------------------------------------------------------------------------------------------------------------------------------------------------------------------------------------------------|
| 68<br>69                                                                                            | 28277<br>650168<br>29212<br>33663C                                                                                                                                   | ·   | Pop Rivet (Purchase locally)(Use as r equired) Washer, Flat Washer, Flat Screw, 1/4-28 x 7/16" Blower Housing (For electric starter) NOTE: In original production some starters are riveted to the blower housing. Replacement housing has threaded studs. Order four nuts (29752) for remounting of starter.                                                                                                                                 |
| 75<br>76<br>77<br>78<br>81<br>82<br>83<br>84<br>85<br>86<br>87<br>90<br>91A<br>92<br>93<br>94<br>95 | 30747<br>650890<br>27272A<br>34212<br>30200<br>29752<br>33341<br>650701<br>650870<br>28212<br>26756<br>31715<br>31700<br>650152<br>31914<br>28820<br>33344<br>730127 |     | Clip, Spark plug shorting Lockwasher  * Gasket, Air cleaner Bracket, Holddown Screw, 10-24 x 9/16" Nut & Lockwasher Assy., 1/4-28 Extension, Baffle Screw, 8-18 x 7/16" Screw, 1/4-28 x 7/8" Screw, 1/4-28 x 1-11/16" Spacer  * Gasket, Carburetor Body, Air cleaner Element, Air Cleaner Screw, 8-32 x 3/8" Bracket, Air cleaner Screw, 10-32 x 1/2" Baffle, Heat Air Cleaner Ass'y. (Incl.76,76A,90A,91A,92,93,94, & 221A)(Use as required) |
| 105<br>106<br>107<br>108<br>109<br>111<br>112<br>115                                                | 28458<br>30590A<br>30574<br>30591<br>30588A<br>29193<br>28371B<br>32762<br>410144B<br>33032                                                                          |     | Bearing, Ball Washer, Flat Shaft, Mechanical governor Gear Assy.,Governor (Incl. 105) Spool Governor Ring, Retaining Fuel Tank Bracket Fuel Tank Bracket Fuel Cap (Std.)(Wh.Plastic)(1-1/2" I. D.) Fuel Cap (Red Plastic)(1-3/16" I.D.) (Spurt resistant, Low profile)                                                                                                                                                                        |
| 115                                                                                                 | 34210                                                                                                                                                                |     | Fuel Cap (Red Plastic)(1-3/16" I.D.) (Spurt resistant, High profile)                                                                                                                                                                                                                                                                                                                                                                          |
| 118<br>118<br>119<br>121<br>122<br>123<br>129<br>139<br>140<br>140<br>140<br>140C                   | 650665 30962 29774 30795 28819 29745 650128 26460 650489 33670A 792020 650774 30063 650628A 26073                                                                    |     | Screw, 1/4-15 x 7/8" Line, Fuel (Braided 32") Line, Fuel (Braided 8.25") Line, Fuel (Braided 16") Spring, Fuel line (Use as required) Extension, Blower housing Screw, 10-24 x 1/2" Clamp, Fuel line (Use as required) Screw, 1/4-20 x 5/8" * Gasket, Muffler Screw, 1/4-20 x 2-1/4" Screw, 1/4-20 x 2-3/8" Screw, 1/4-20 x 1/2" (Use as required ) 5/16-18 x 2-3/8" Washer, flat                                                             |

| Ref # | Part Number | Qty | Description                                                                                                                                                                                                                                    |
|-------|-------------|-----|------------------------------------------------------------------------------------------------------------------------------------------------------------------------------------------------------------------------------------------------|
| 141   | 33671A      | Í   | Muffler (Side Discharge)                                                                                                                                                                                                                       |
| 161   | 29443       |     | Clip, Fuel line                                                                                                                                                                                                                                |
| 196A  | 31335       |     | Clamp, Governor lever                                                                                                                                                                                                                          |
| 197   | 650548      |     | Screw, 8-32 x 5/16"                                                                                                                                                                                                                            |
| 201   | 610973      |     | Terminal Assy. (Use as required)                                                                                                                                                                                                               |
| 203   | 33879A      |     | Control Brkt(ln.201,204,205,206,207,2 09,210)                                                                                                                                                                                                  |
| 204   | 650139      |     | Screw, 8-32 x 1/2" (Use as required)                                                                                                                                                                                                           |
| 204   | 650152      |     | Screw, 8-32 x 3/8" (Use as required)                                                                                                                                                                                                           |
| 204   | 30200       |     | Screw, 10-24 9/16" (Use as required)                                                                                                                                                                                                           |
| 205   | 30322       |     | Nut & Lockwasher (Use as required)                                                                                                                                                                                                             |
| 206   | 650688      |     | Screw, 10-32 x 1" (Used on early prod uction)                                                                                                                                                                                                  |
| 206   | 650549      |     | Screw, 5-40 x 7/16" (Used on late pro duction)                                                                                                                                                                                                 |
| 207   | 32924       |     | Compression Spring (Used on early pro duction)                                                                                                                                                                                                 |
| 207   | 31342       |     | Compression Spring (Used on late prod uction)                                                                                                                                                                                                  |
| 209   | 28942       |     | Screw, 10-32 x 3/8"                                                                                                                                                                                                                            |
| 210   | 27793       |     | Clip, Conduit                                                                                                                                                                                                                                  |
| 211   | 31426       |     | Spring, Extension                                                                                                                                                                                                                              |
| 213   | 650815      |     | Washer, Belleville                                                                                                                                                                                                                             |
| 214   | 650607      |     | Nut, Flywheel                                                                                                                                                                                                                                  |
|       | 33668       |     | Screen, Starter                                                                                                                                                                                                                                |
|       | 33667       |     | Cup, Starter                                                                                                                                                                                                                                   |
|       | 34080       |     | Spacer, Flywheel key                                                                                                                                                                                                                           |
|       | 650872      |     | Stud, Solid State Assy.                                                                                                                                                                                                                        |
|       | 550223      |     | Decal, Name                                                                                                                                                                                                                                    |
|       | 34346       |     | Decal. Instruction                                                                                                                                                                                                                             |
|       | 631021      |     | Inlet Needle, Seat & Clip Assy.                                                                                                                                                                                                                |
| 244   | 631923      |     | Carburetor (Incl. 87) (Refer to Division 5, Section A, page 140 for breakdown)                                                                                                                                                                 |
|       |             |     | ioi bieardowii)                                                                                                                                                                                                                                |
| 245   | 610942A     |     | Magneto NOTE: The complete magneto is not available as an assembly. The magneto number is shown for reference purposes only. Order component partsindividually, as shown in partslist. (Refer to Division 5, Section B, page 35 for breakdown) |
| 246   | 590420A     |     | Rewind Starter NOTE: In original production some starters are riveted to the blowerhousing. Replacement housing has threaded studs. Order four nuts (29752) for remounting of starter. (Refer to Division 5, Section C, page 25 for breakdown) |
| 249   | 33683B      |     | * Gasket Set (Incl. items marked *)                                                                                                                                                                                                            |