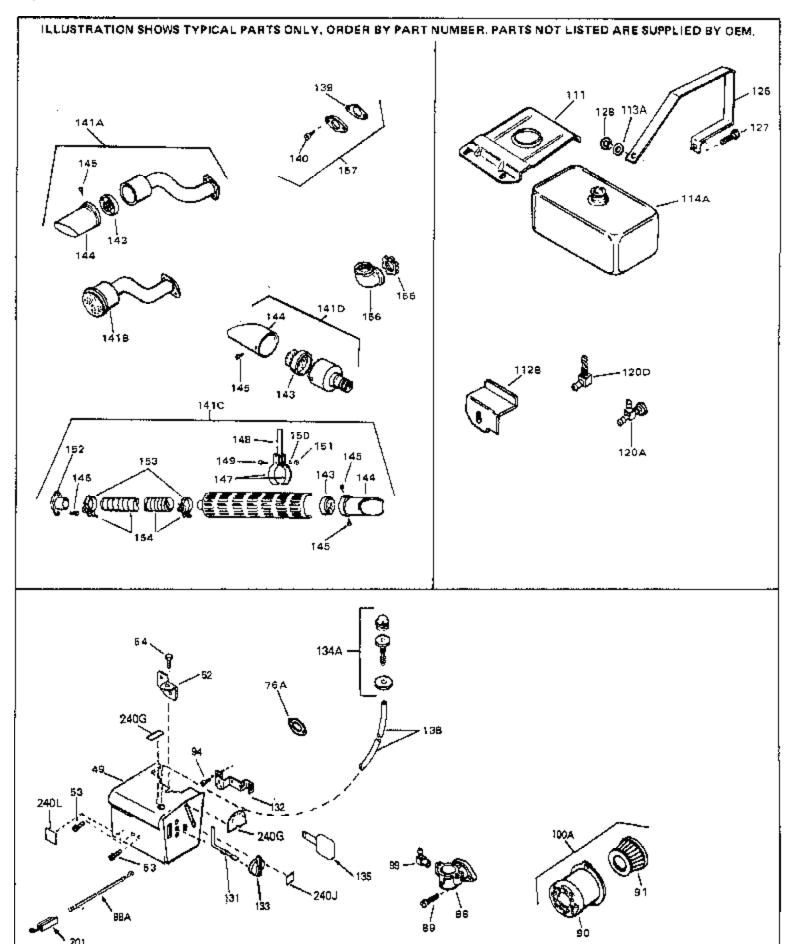

| Ref # | Part Number | Qty | Description                                                                                                                                                                                                                                    |
|-------|-------------|-----|------------------------------------------------------------------------------------------------------------------------------------------------------------------------------------------------------------------------------------------------|
| 141   | 33697A      |     | Muffler (Front Discharge)                                                                                                                                                                                                                      |
| 161   | 29443       |     | Clip, Fuel line                                                                                                                                                                                                                                |
| 196A  | 31335       |     | Clamp, Governor lever                                                                                                                                                                                                                          |
| 197   | 650548      |     | Screw, 8-32 x 5/16"                                                                                                                                                                                                                            |
| 201   | 610973      |     | Terminal Assy. (Use as required)                                                                                                                                                                                                               |
| 204   | 650139      |     | Screw, 8-32 x 1/2" (Use as required)                                                                                                                                                                                                           |
| 204   | 650152      |     | Screw, 8-32 x 3/8" (Use as required)                                                                                                                                                                                                           |
| 204   | 30200       |     | Screw, 10-24 9/16" (Use as required)                                                                                                                                                                                                           |
| 205   | 30322       |     | Nut & Lockwasher (Use as required)                                                                                                                                                                                                             |
| 206   | 650688      |     | Screw, 10-32 x 1" (Used on early prod uction)                                                                                                                                                                                                  |
| 206   | 650549      |     | Screw, 5-40 x 7/16" (Used on late pro duction)                                                                                                                                                                                                 |
| 207   | 32924       |     | Compression Spring (Used on early pro duction)                                                                                                                                                                                                 |
| 207   | 31342       |     | Compression Spring (Used on late prod uction)                                                                                                                                                                                                  |
| 213   | 650815      |     | Washer, Belleville                                                                                                                                                                                                                             |
| 214   | 650607      |     | Nut, Flywheel                                                                                                                                                                                                                                  |
| 217   | 33668       |     | Screen, Starter                                                                                                                                                                                                                                |
| 218   | 33667       |     | Cup, Starter                                                                                                                                                                                                                                   |
| 221   | 34080       |     | Spacer, Flywheel key                                                                                                                                                                                                                           |
| 222   | 650872      |     | Stud, Solid State Assy.                                                                                                                                                                                                                        |
| 240B  | 31752       |     | Decal, Air cleaner                                                                                                                                                                                                                             |
| 240A  | 550223      |     | Decal, Name                                                                                                                                                                                                                                    |
|       | 34346       |     | Decal. Instruction                                                                                                                                                                                                                             |
|       | 631021      |     | Inlet Needle, Seat & Clip Assy.                                                                                                                                                                                                                |
| 244   | 631923      |     | Carburetor (Incl. 87) (Refer to Division 5, Section A, page 140 for breakdown)                                                                                                                                                                 |
| 245   | 610942A     |     | Magneto NOTE: The complete magneto is not available as                                                                                                                                                                                         |
|       |             |     | an assembly. The magneto number is shown for reference purposes only. Order component partsindividually, as shown in partslist. (Refer to Division 5, Section B, page 35 for breakdown)                                                        |
| 246   | 590420A     |     | Rewind Starter NOTE: In original production some starters are riveted to the blowerhousing. Replacement housing has threaded studs. Order four nuts (29752) for remounting of starter. (Refer to Division 5, Section C, page 25 for breakdown) |
| 249   | 33683B      |     | * Gasket Set (Incl. items marked *)                                                                                                                                                                                                            |

| Ref # | Part Number | Qty | Description                                                                                                                                                                                                                                    |
|-------|-------------|-----|------------------------------------------------------------------------------------------------------------------------------------------------------------------------------------------------------------------------------------------------|
| 13    | 33876       |     | Gasket, Stator                                                                                                                                                                                                                                 |
| 90    | 31715       |     | Body, Air cleaner                                                                                                                                                                                                                              |
| 91    | 30727       |     | Element, Air cleaner                                                                                                                                                                                                                           |
| 94    | 28820       |     | Screw, 10-32 x 1/2"                                                                                                                                                                                                                            |
| 100A  | 730164      |     | Air Cleaner Ass'y. (Incl. 76, 90, 91, 92, 93, 94, & 221B) (Use as required)                                                                                                                                                                    |
| 111   | 28371B      |     | Fuel Tank Bracket                                                                                                                                                                                                                              |
| 139   | 33670A      |     | * Gasket, Muffler                                                                                                                                                                                                                              |
| 140   | 792020      |     | Screw, 1/4-20 x 2-1/4"                                                                                                                                                                                                                         |
| 140   | 30063       |     | Screw, 1/4-20 x 1/2" (Use as required )                                                                                                                                                                                                        |
| 141D  | 391026      |     | Muffler (Incl. 143, 144 & 145) (This spark arrester mufflercan be used on any model.)                                                                                                                                                          |
| 157   | 730165      |     | Muff.Adapter Kit (Incl.139,140)(As re quired)                                                                                                                                                                                                  |
| 201   | 610973      |     | Terminal Assy. (Use as required)                                                                                                                                                                                                               |
| 245   | 610942A     |     | Magneto NOTE: The complete magneto is not available as an assembly. The magneto number is shown for reference purposes only. Order component partsindividually, as shown in partslist. (Refer to Division 5, Section B, page 35 for breakdown) |