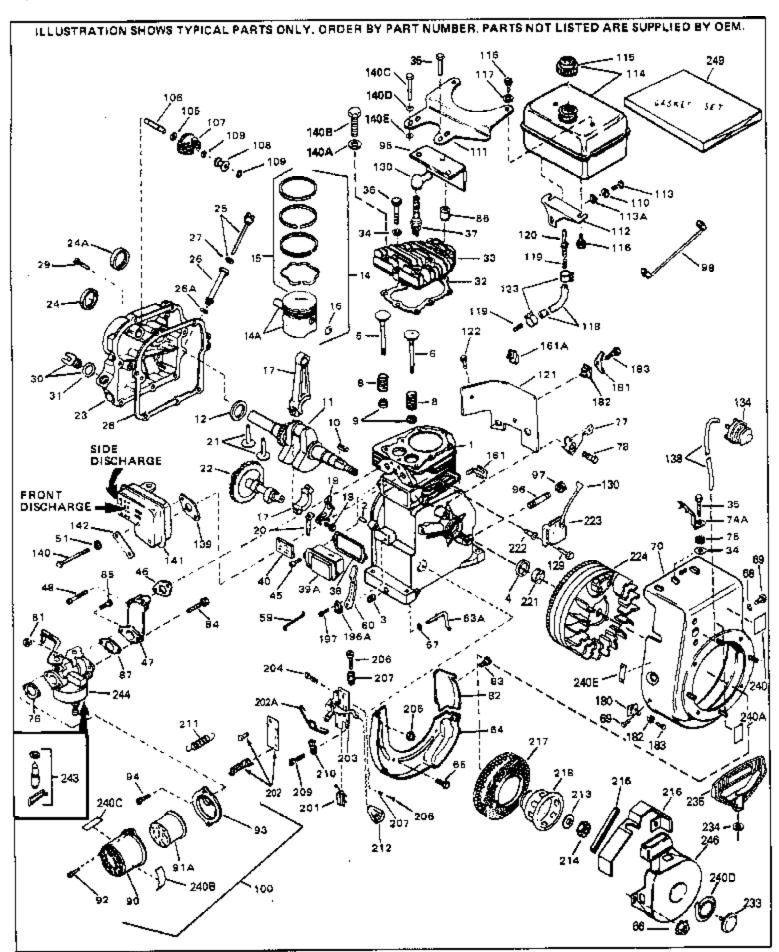

| Pof # | Part Number ( | hy Docorie | otion                                      |
|-------|---------------|------------|--------------------------------------------|
|       |               | ty Descrip |                                            |
|       | 33674B        | •          | er (Incl. 2, 3 & 4) (2-13/16" B ore)       |
|       | 26727         | Pin, Do    |                                            |
|       | 27642         | Oil Dra    | <u> </u>                                   |
| 4     | 32600         | Seal, C    | Dil                                        |
| 5     | 32644A        | Intake     | Valve (Std.) (Incl. 9)                     |
| 5     | 32645A        |            | Valve (1/32" OS) (Incl. 9)                 |
| 6     | 29313C        |            | st Valve (Std.) (Incl. 9)                  |
|       | 29315C        |            | st Valve (1/32" OS) (Incl. 9)              |
|       | 31672         | Spring,    |                                            |
|       | 31673         |            | ower valve spring                          |
|       |               |            |                                            |
|       | 610951        |            | lywheel                                    |
|       | 33829         |            | shaft (Incl. 24)                           |
|       | 33876         |            | t, Stator                                  |
|       | 33562B        |            | & Pin Ass'y.(Std.)(Incl.16)(2- 13/16")     |
|       | 33563B        |            | & Pin Ass'y. (.010" OS) (Incl. 16)         |
| 14A   | 33564B        | Piston     | & Pin Ass'y. (.020" OS) (Incl. 16)         |
| 14    | 34535         | Piston,    | , Pin & Ring Set (Std.) (2-13/1 6" Bore)   |
| 14    | 34536         | Piston,    | , Pin & Ring Set (.010" OS)                |
|       | 34537         |            | , Pin & Ring Set (.020" OS)                |
|       | 33567         |            | Set (Std.) (2-13/16" Bore)                 |
|       | 33568         |            | Set (.010" OS)                             |
|       | 33569         |            | Set (.020" OS)                             |
|       |               | •          | · · · · · · · · · · · · · · · · · · ·      |
|       | 20381         |            | Piston pin retaining                       |
|       | 32875         |            | ssy., Connecting (Incl. 18 & 20)           |
|       | 32610A        |            | connecting Rod                             |
|       | 32654         | Dipper     |                                            |
|       | 27241         | Lifter, \  | √alve                                      |
| 22    | 33158         | Camsh      | naft                                       |
| 23    | 30756B        | Cover,     | Cylinder (Incl. 24, 30, 31 & 1 06)         |
| 24    | 28540         | Seal, C    | Dil                                        |
|       | 27677A        |            | xet, Cylinder cover                        |
|       | 650451        |            | , 1/4-20 x 1" (Use as required)            |
|       | 650488        |            | , 1/4-20 x 1-1/4" (Use as requir ed)       |
|       | 27625         |            | Oil filler (Incl. 31)                      |
|       | 29673         | •          | ket, Oil fill plug                         |
|       |               |            |                                            |
|       | 33554A        |            | t, Cylinder head                           |
|       | 33016A        |            | Cylinder(Incl. 35)                         |
|       | 26073         |            | er (Not used on late production)           |
|       | 650691        |            | er (Use as required)                       |
|       | 650694A       |            | , 5/16-18 x 2" (Use as required)           |
| 35    | 650818        | Screw,     | , 5/16-18 x 1-1/2" (Use as requi red)      |
| 35    | 650865        | Screw,     | , 5/16-18 x 2" (Use as required)           |
| 36    | 6021A         | Screw,     | , 5/16-18 x 1-1/2" (As req;not w /650691)  |
| 37    | 33636         |            | or Spark Plug (RJ-8C)                      |
|       | 31619A        |            | ket, Breather                              |
|       | 31337A        |            | er Ass'y. (Incl. 38 & 40)                  |
|       | 31410         |            | nt, Breather                               |
|       | 650128        |            | , 10-24 x 1/2"                             |
|       |               |            |                                            |
|       | 33673A        |            | ket, Intake (1/32" thick)                  |
|       | 33666         | Pipe, I    |                                            |
|       | 30646         |            | , 1/4-20 x 1-3/8"                          |
|       | 32698         | -          | Sovernor-to-throttle                       |
|       | 31510         | Lever,     | Governor                                   |
| 63A   | 31334         | Rod, G     | Governor (Incl. 67)                        |
|       | 33342         |            | Blower housing                             |
|       | 650561        |            | , 1/4-20 x 5/8"                            |
|       | 29752         |            | Lockwasher Assy., 1/4-28 (As re quired)    |
| 66    | 20.02         |            | ivet (Purchase locally)(Use as r equired)  |
| 00    |               | i op ivi   | itor (i arondoo loodiiy)(Ooo do i oquilou) |

| Ref # | Part Number | Qty | Description                                                 |
|-------|-------------|-----|-------------------------------------------------------------|
|       | 28277       | ٠., | Washer, Flat                                                |
|       | 650168      |     | Washer, Flat                                                |
|       | 29212       |     | Screw, 1/4-28 x 7/16"                                       |
|       | 33663C      |     | Blower Housing (For electric starter) NOTE: In original     |
| 10    | 330030      |     |                                                             |
|       |             |     | production some starters are riveted to the blower housing. |
|       |             |     | Replacement housing has threaded studs. Order four nuts     |
|       |             |     | (29752) for remounting of starter.                          |
| 74A   | 30747       |     | Clip, Spark plug shorting                                   |
| 75    | 650890      |     | Lockwasher                                                  |
|       | 27272A      |     | * Gasket, Air cleaner                                       |
|       | 34212       |     | Bracket, Holddown                                           |
|       | 30200       |     | Screw, 10-24 x 9/16"                                        |
|       | 29752       |     | Nut & Lockwasher Assy., 1/4-28                              |
|       | 33341       |     | Extension, Baffle                                           |
|       |             |     | ·                                                           |
|       | 650701      |     | Screw, 8-18 x 7/16"                                         |
|       | 6201        |     | Screw, 1/4-28 x 7/8"                                        |
|       | 650870      |     | Screw, 1/4-28 x 1-11/16"                                    |
|       | 28212       |     | Spacer                                                      |
|       | 26756       |     | * Gasket, Carburetor                                        |
|       | 31715       |     | Body, Air cleaner                                           |
|       | 650152      |     | Screw, 8-32 x 3/8"                                          |
|       | 31914       |     | Bracket, Air cleaner                                        |
|       | 28820       |     | Screw, 10-32 x 1/2"                                         |
| 95    | 33344       |     | Baffle, Heat                                                |
| 100   | 730127      |     | Air Cleaner Ass'y. (Incl.76,76A,90A,91A,92,93,94, &         |
|       |             |     | 221A)(Use as required)                                      |
| 102   | 28458       |     | Bearing, Ball                                               |
|       | 30590A      |     | Washer, Flat                                                |
|       | 30574       |     | Shaft, Mechanical governor                                  |
|       | 30591       |     | Gear Assy.,Governor (Incl. 105)                             |
|       | 30588A      |     | Spool Governor                                              |
|       | 29193       |     | ·                                                           |
|       | 28371B      |     | Ring, Retaining Fuel Tank Bracket                           |
|       |             |     |                                                             |
|       | 32762       |     | Fuel Tank Bracket                                           |
|       | 650561      |     | Screw, 1/4-20 x 5/8"                                        |
|       | 35584       |     | Fuel Tank (Incl. 115 & 123)                                 |
|       | 410144B     |     | Fuel Cap (Std.)(Wh.Plastic)(1-1/2" I. D.)                   |
| 115   | 33032       |     | Fuel Cap (Red Plastic)(1-3/16" I.D.) (Spurt resistant, Low  |
|       |             |     | profile)                                                    |
| 115   | 34210       |     | Fuel Cap (Red Plastic)(1-3/16" I.D.) (Spurt resistant, High |
|       |             |     | profile)                                                    |
| 116   | GEOGGE      |     | Corou. 1/4 15 v 7/0"                                        |
|       | 650665      |     | Screw, 1/4-15 x 7/8"                                        |
|       | 30795       |     | Line, Fuel (Braided 16")                                    |
|       | 30962       |     | Line, Fuel (Braided 32")                                    |
|       | 29774       |     | Line, Fuel (Braided 8.25")                                  |
|       | 28819       |     | Spring, Fuel line (Use as required)                         |
|       | 29745       |     | Extension, Blower housing                                   |
|       | 650128      |     | Screw, 10-24 x 1/2"                                         |
|       | 26460       |     | Clamp, Fuel line (Use as required)                          |
|       | 650489      |     | Screw, 1/4-20 x 5/8"                                        |
|       | 27276       |     | Cover, Spark plug                                           |
|       | 33670A      |     | * Gasket, Muffler                                           |
| 140D  | 26073       |     | Washer, flat                                                |
| 140   | 792020      |     | Screw, 1/4-20 x 2-1/4"                                      |
| 140   | 30063       |     | Screw, 1/4-20 x 1/2" (Use as required )                     |
|       | 650628A     |     | 5/16-18 x 2-3/8"                                            |
| · -   |             |     |                                                             |

| Ref # | Part Number | Qty | Description                                                                                                                                                                                                                                    |
|-------|-------------|-----|------------------------------------------------------------------------------------------------------------------------------------------------------------------------------------------------------------------------------------------------|
| 141   | 33697A      |     | Muffler (Front Discharge)                                                                                                                                                                                                                      |
| 161   | 29443       |     | Clip, Fuel line                                                                                                                                                                                                                                |
| 196A  | 31335       |     | Clamp, Governor lever                                                                                                                                                                                                                          |
| 197   | 650548      |     | Screw, 8-32 x 5/16"                                                                                                                                                                                                                            |
| 201   | 610973      |     | Terminal Assy. (Use as required)                                                                                                                                                                                                               |
| 204   | 650139      |     | Screw, 8-32 x 1/2" (Use as required)                                                                                                                                                                                                           |
| 204   | 650152      |     | Screw, 8-32 x 3/8" (Use as required)                                                                                                                                                                                                           |
| 204   | 30200       |     | Screw, 10-24 9/16" (Use as required)                                                                                                                                                                                                           |
| 205   | 30322       |     | Nut & Lockwasher (Use as required)                                                                                                                                                                                                             |
| 206   | 650688      |     | Screw, 10-32 x 1" (Used on early prod uction)                                                                                                                                                                                                  |
| 206   | 650549      |     | Screw, 5-40 x 7/16" (Used on late pro duction)                                                                                                                                                                                                 |
| 207   | 32924       |     | Compression Spring (Used on early pro duction)                                                                                                                                                                                                 |
| 207   | 31342       |     | Compression Spring (Used on late prod uction)                                                                                                                                                                                                  |
| 213   | 650815      |     | Washer, Belleville                                                                                                                                                                                                                             |
| 214   | 650607      |     | Nut, Flywheel                                                                                                                                                                                                                                  |
| 217   | 33668       |     | Screen, Starter                                                                                                                                                                                                                                |
| 218   | 33667       |     | Cup, Starter                                                                                                                                                                                                                                   |
| 221   | 34080       |     | Spacer, Flywheel key                                                                                                                                                                                                                           |
| 222   | 650872      |     | Stud, Solid State Assy.                                                                                                                                                                                                                        |
| 240B  | 31752       |     | Decal, Air cleaner                                                                                                                                                                                                                             |
| 240A  | 550223      |     | Decal, Name                                                                                                                                                                                                                                    |
|       | 34346       |     | Decal. Instruction                                                                                                                                                                                                                             |
|       | 631021      |     | Inlet Needle, Seat & Clip Assy.                                                                                                                                                                                                                |
| 244   | 631923      |     | Carburetor (Incl. 87) (Refer to Division 5, Section A, page 140 for breakdown)                                                                                                                                                                 |
| 245   | 610942A     |     | Magneto NOTE: The complete magneto is not available as                                                                                                                                                                                         |
|       |             |     | an assembly. The magneto number is shown for reference purposes only. Order component partsindividually, as shown in partslist. (Refer to Division 5, Section B, page 35 for breakdown)                                                        |
| 246   | 590420A     |     | Rewind Starter NOTE: In original production some starters are riveted to the blowerhousing. Replacement housing has threaded studs. Order four nuts (29752) for remounting of starter. (Refer to Division 5, Section C, page 25 for breakdown) |
| 249   | 33683B      |     | * Gasket Set (Incl. items marked *)                                                                                                                                                                                                            |