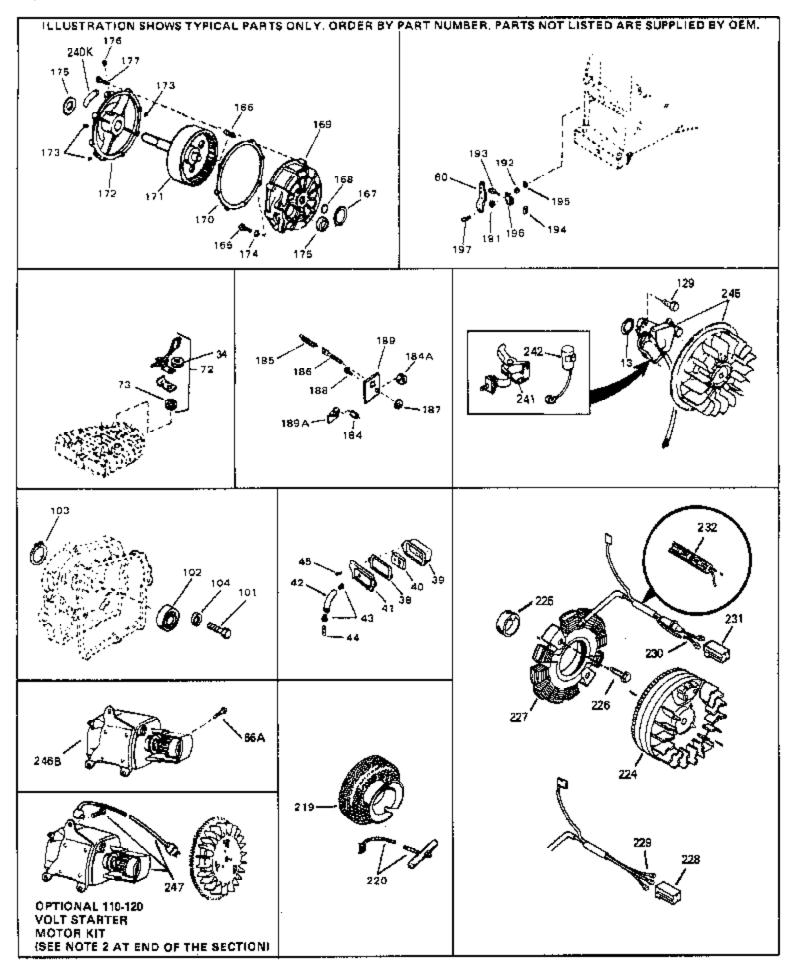

| Ref # | Part Number | Qty | Description                                                                                                                                                                                                                                    |
|-------|-------------|-----|------------------------------------------------------------------------------------------------------------------------------------------------------------------------------------------------------------------------------------------------|
| 13    | 33876       |     | Gasket, Stator                                                                                                                                                                                                                                 |
| 90    | 31715       |     | Body, Air cleaner                                                                                                                                                                                                                              |
| 91    | 30727       |     | Element, Air cleaner                                                                                                                                                                                                                           |
| 94    | 28820       |     | Screw, 10-32 x 1/2"                                                                                                                                                                                                                            |
| 100A  | 730164      |     | Air Cleaner Ass'y. (Incl. 76, 90, 91, 92, 93, 94, & 221B) (Use as required)                                                                                                                                                                    |
| 111   | 28371B      |     | Fuel Tank Bracket                                                                                                                                                                                                                              |
| 139   | 33670A      |     | * Gasket, Muffler                                                                                                                                                                                                                              |
| 140   | 792020      |     | Screw, 1/4-20 x 2-1/4"                                                                                                                                                                                                                         |
| 140   | 30063       |     | Screw, 1/4-20 x 1/2" (Use as required )                                                                                                                                                                                                        |
| 141D  | 391026      |     | Muffler (Incl. 143, 144 & 145) (This spark arrester mufflercan be used on any model.)                                                                                                                                                          |
| 157   | 730165      |     | Muff.Adapter Kit (Incl.139,140)(As re quired)                                                                                                                                                                                                  |
| 201   | 610973      |     | Terminal Assy. (Use as required)                                                                                                                                                                                                               |
| 245   | 610942A     |     | Magneto NOTE: The complete magneto is not available as an assembly. The magneto number is shown for reference purposes only. Order component partsindividually, as shown in partslist. (Refer to Division 5, Section B, page 35 for breakdown) |

| Ref # | Part Number | Qty | Description                                                                                                                                                                                                                                                                                                 |
|-------|-------------|-----|-------------------------------------------------------------------------------------------------------------------------------------------------------------------------------------------------------------------------------------------------------------------------------------------------------------|
| 13    | 33876       |     | Gasket, Stator                                                                                                                                                                                                                                                                                              |
| 34    | 26073       |     | Washer (Not used on late production)                                                                                                                                                                                                                                                                        |
| 34    | 650691      |     | Washer (Use as required)                                                                                                                                                                                                                                                                                    |
| 38    | 31619A      |     | * Gasket, Breather                                                                                                                                                                                                                                                                                          |
| 40    | 31410       |     | Element, Breather                                                                                                                                                                                                                                                                                           |
| 45    | 650128      |     | Screw, 10-24 x 1/2"                                                                                                                                                                                                                                                                                         |
| 101   | 30200       |     | Screw, 10-24 x 9/16"                                                                                                                                                                                                                                                                                        |
| 102   | 28458       |     | Bearing, Ball                                                                                                                                                                                                                                                                                               |
| 103   | 28539       |     | Ring, Retaining                                                                                                                                                                                                                                                                                             |
| 104   | 28537       |     | Washer, Flat                                                                                                                                                                                                                                                                                                |
|       | 33450       |     | Nut, Hex                                                                                                                                                                                                                                                                                                    |
|       | 30342       |     | Spring Extension                                                                                                                                                                                                                                                                                            |
|       | 30845A      |     | Bolt, Governor spring adj.                                                                                                                                                                                                                                                                                  |
|       | 650518      |     | Washer, Lock                                                                                                                                                                                                                                                                                                |
|       | 30200       |     | Screw, 10-24 x 9/16"                                                                                                                                                                                                                                                                                        |
|       | 30846       |     | Bracket, Governor adj. bolt                                                                                                                                                                                                                                                                                 |
|       | 650548      |     | Screw, 8-32 x 5/16"                                                                                                                                                                                                                                                                                         |
|       | 34788       |     | Pulley, Starter rope                                                                                                                                                                                                                                                                                        |
|       | 35189       |     | Spacer, Coil Assy.                                                                                                                                                                                                                                                                                          |
|       | 30547A      |     | Contact Assy., Breaker                                                                                                                                                                                                                                                                                      |
|       | 30548B      |     | Condenser                                                                                                                                                                                                                                                                                                   |
| 245   | 610942A     |     | Magneto NOTE: The complete magneto is not available as an assembly. The magneto number is shown for reference purposes only. Order component partsindividually, as shown in partslist. (Refer to Division 5, Section B, page 35 for breakdown)                                                              |
| 247   | 33290D      |     | Starter Motor Kit (110-120 Volt) This 110-120 volt starter motor kit may have been added to this engine. It can be added only if cylinder hasdrilled and tapped starter mounting bosses and a ring gear flywheel. Refer to service number stamped on end cap of motor, or on decal, for identification. Ref |