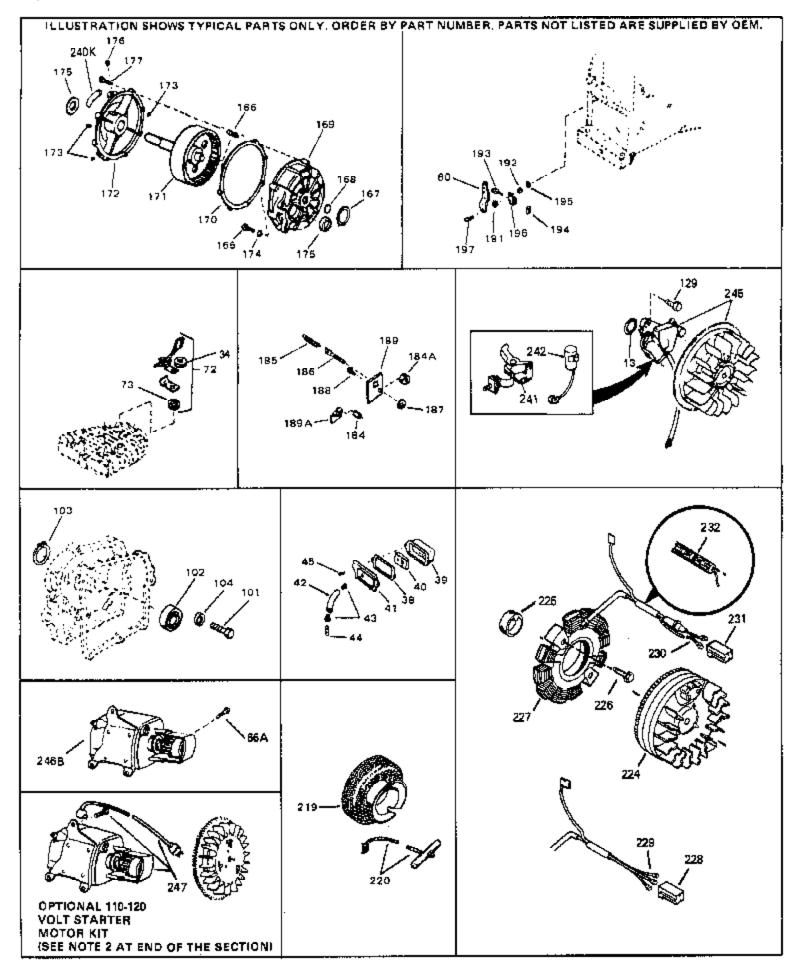

|      |         | Description                                                                                                                                                                                                                                                |
|------|---------|------------------------------------------------------------------------------------------------------------------------------------------------------------------------------------------------------------------------------------------------------------|
|      | 650139  | Screw, 8-32 x 1/2" (Use as required)                                                                                                                                                                                                                       |
|      | 650152  | Screw, 8-32 x 3/8" (Use as required)                                                                                                                                                                                                                       |
|      | 30200   | Screw, 10-24 9/16" (Use as required)                                                                                                                                                                                                                       |
|      | 30322   | Nut & Lockwasher (Use as required)                                                                                                                                                                                                                         |
|      | 650688  | Screw, 10-32 x 1" (Used on early prod uction)                                                                                                                                                                                                              |
|      | 650549  | Screw, 5-40 x 7/16" (Used on late pro duction)                                                                                                                                                                                                             |
|      | 32924   | Compression Spring (Used on early pro duction)                                                                                                                                                                                                             |
|      | 31342   | Compression Spring (Used on late prod uction)                                                                                                                                                                                                              |
|      | 28942   | Screw, 10-32 x 3/8"                                                                                                                                                                                                                                        |
|      | 27793   | Clip, Conduit                                                                                                                                                                                                                                              |
| 211  | 31426   | Spring, Extension                                                                                                                                                                                                                                          |
|      | 650815  | Washer, Belleville                                                                                                                                                                                                                                         |
|      | 650607  | Nut, Flywheel                                                                                                                                                                                                                                              |
|      | 33668   | Screen, Starter                                                                                                                                                                                                                                            |
|      | 33667   | Cup, Starter                                                                                                                                                                                                                                               |
|      | 34080   | Spacer, Flywheel key                                                                                                                                                                                                                                       |
|      | 650872  | Stud, Solid State Assy.                                                                                                                                                                                                                                    |
|      | 34346   | Decal. Instruction                                                                                                                                                                                                                                         |
|      | 31752   | Decal, Air cleaner                                                                                                                                                                                                                                         |
| 240A | 550223  | Decal, Name                                                                                                                                                                                                                                                |
|      | 631021  | Inlet Needle, Seat & Clip Assy.                                                                                                                                                                                                                            |
| 244  | 631703  | Carburetor (Incl. 87) (Refer to Division 5, Section A, page 114 for breakdown)                                                                                                                                                                             |
| 245  | 610942A | Magneto NOTE: The complete magneto is not available as                                                                                                                                                                                                     |
| 2.0  |         | an assembly. The magneto number is shown for reference<br>purposes only. Order component partsindividually, as shown<br>in partslist. (Refer to Division 5, Section B, page 35 for<br>breakdown)                                                           |
| 246  | 590420A | Rewind Starter NOTE: In original production some starters<br>are riveted to the blowerhousing. Replacement housing has<br>threaded studs. Order four nuts (29752) for remounting of<br>starter. (Refer to Division 5, Section C, page 25 for<br>breakdown) |
| 249  | 33683B  | * Gasket Set (Incl. items marked *)                                                                                                                                                                                                                        |

HS50-67060C Engine Parts List #3

|     |         | Description                                                                                                                                                                                                                                                                                                                |
|-----|---------|----------------------------------------------------------------------------------------------------------------------------------------------------------------------------------------------------------------------------------------------------------------------------------------------------------------------------|
|     | 33876   | Gasket, Stator                                                                                                                                                                                                                                                                                                             |
| 34  | 26073   | Washer (Not used on late production)                                                                                                                                                                                                                                                                                       |
| 34  | 650691  | Washer (Use as required)                                                                                                                                                                                                                                                                                                   |
| 38  | 31619A  | * Gasket, Breather                                                                                                                                                                                                                                                                                                         |
|     | 31410   | Element, Breather                                                                                                                                                                                                                                                                                                          |
|     | 650128  | Screw, 10-24 x 1/2"                                                                                                                                                                                                                                                                                                        |
|     | 30200   | Screw, 10-24 x 9/16"                                                                                                                                                                                                                                                                                                       |
|     | 28458   | Bearing, Ball                                                                                                                                                                                                                                                                                                              |
|     | 28539   | Ring, Retaining                                                                                                                                                                                                                                                                                                            |
|     | 28537   | Washer, Flat                                                                                                                                                                                                                                                                                                               |
|     | 29918   | Washer, Lock, #8                                                                                                                                                                                                                                                                                                           |
|     | 30322   | Nut & Lockwasher, 8-32                                                                                                                                                                                                                                                                                                     |
|     | 29826   | Screw, 10-32 x 3/4"                                                                                                                                                                                                                                                                                                        |
|     | 29216   | Nut, Square, 10-32                                                                                                                                                                                                                                                                                                         |
|     | 29642   | Ring, Retaining                                                                                                                                                                                                                                                                                                            |
|     | 29916   | Clamp, Governor lever                                                                                                                                                                                                                                                                                                      |
|     | 650548  | Screw, 8-32 x 5/16"                                                                                                                                                                                                                                                                                                        |
|     | 34788   | Pulley, Starter rope                                                                                                                                                                                                                                                                                                       |
|     | 35189   | Spacer, Coil Assy.                                                                                                                                                                                                                                                                                                         |
|     | 30547A  | Contact Assy., Breaker                                                                                                                                                                                                                                                                                                     |
|     | 30548B  | Condenser                                                                                                                                                                                                                                                                                                                  |
| 245 | 610942A | Magneto NOTE: The complete magneto is not available as<br>an assembly. The magneto number is shown for reference<br>purposes only. Order component partsindividually, as shown<br>in partslist. (Refer to Division 5, Section B, page 35 for<br>breakdown)                                                                 |
| 247 | 33290D  | Starter Motor Kit (110-120 Volt) This 110-120 volt starter<br>motor kit may have been added to this engine. It can be<br>added only if cylinder hasdrilled and tapped starter mounting<br>bosses and a ring gear flywheel. Refer to service number<br>stamped on end cap of motor, or on decal, for identification.<br>Ref |