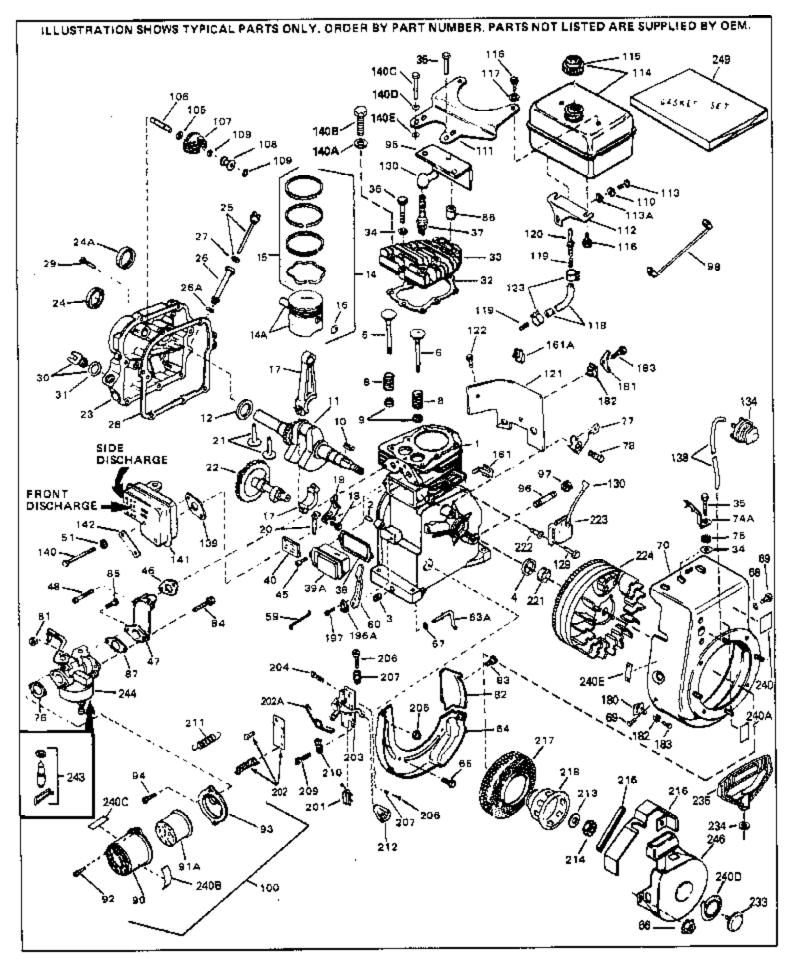

|          | Part Number              | Qty Description                                                       |
|----------|--------------------------|-----------------------------------------------------------------------|
|          | 33674B                   | Cylinder (Incl. 2, 3 & 4) (2-13/16" B ore)                            |
| 2        | 26727                    | Pin, Dowel                                                            |
| 3        | 27642                    | Oil Drain Plug                                                        |
| 3        | 28582                    | Oil Drain Plug                                                        |
| 4        | 32600                    | Seal, Oil                                                             |
| 5        | 32644A                   | Intake Valve (Std.) (Incl. 9)                                         |
|          | 32645A                   | Intake Valve (1/32" OS) (Incl. 9)                                     |
|          | 29313C                   | Exhaust Valve (Std.) (Íncl. 9)                                        |
|          | 29315C                   | Exhaust Valve (1/32" OS) (Incl. 9)                                    |
|          | 31672                    | Spring, Valve                                                         |
|          | 31673                    | Cap, Lower valve spring                                               |
|          | 610951                   | Key, Flywheel                                                         |
|          | 33676                    | Crankshaft (Incl. 24)                                                 |
|          | 33876                    | Gasket, Stator                                                        |
|          | 33562B                   | Piston & Pin Ass'y.(Std.)(Incl.16)(2- 13/16")                         |
|          | 33563B                   | Piston & Pin Ass'y. (.010" OS) (Incl. 16)                             |
|          | 33564B                   | Piston & Pin Ass'y. (.020" OS) (Incl. 16)                             |
|          | 34535                    |                                                                       |
|          |                          | Piston, Pin & Ring Set (Std.) (2-13/1 6" Bore)                        |
|          | 34536                    | Piston, Pin & Ring Set (.010" OS)                                     |
|          | 34537                    | Piston, Pin & Ring Set (.020" OS)                                     |
|          | 33567                    | Ring Set (Std.) (2-13/16" Bore)                                       |
|          | 33568                    | Ring Set (.010" OS)                                                   |
|          | 33569                    | Ring Set (.020" OS)                                                   |
|          | 20381                    | Ring, Piston pin retaining                                            |
|          | 32875                    | Rod Assy., Connecting (Incl. 18 & 20)                                 |
|          | 32610A                   | Bolt, Connecting Rod                                                  |
|          | 32654                    | Dipper, Oil                                                           |
|          | 27241                    | Lifter, Valve                                                         |
|          | 33158                    | Camshaft                                                              |
|          | 30756B                   | Cover, Cylinder (Incl. 24, 30, 31 & 1 06)                             |
|          | 28540                    | Seal, Oil                                                             |
|          | 32969                    | Dipstick (Incl. 27)                                                   |
| 27       | 29673                    | * Gasket, Dipstick                                                    |
| 28       | 27677A                   | * Gasket, Cylinder cover                                              |
| 29       | 650451                   | Screw, 1/4-20 x 1" (Use as required)                                  |
| 29       | 650488                   | Screw, 1/4-20 x 1-1/4" (Use as requir ed)                             |
| 32       | 33554A                   | Gasket, Cylinder head                                                 |
| 33       | 33016A                   | Head, Cylinder(Incl. 35)                                              |
| 34       | 26073                    | Washer (Not used on late production)                                  |
|          | 650691                   | Washer (Use as required)                                              |
|          | 650694A                  | Screw, 5/16-18 x 2" (Use as required)                                 |
|          | 650818                   | Screw, 5/16-18 x 1-1/2" (Use as requi red)                            |
|          | 650865                   | Screw, 5/16-18 x 2" (Use as required)                                 |
|          | 6021A                    | Screw, 5/16-18 x 1-1/2" (As req;not w /650691)                        |
|          | 33636                    | Resistor Spark Plug (RJ-8C)                                           |
|          | 31619A                   | * Gasket, Breather                                                    |
|          | 31337A                   | Breather Ass'y. (Incl. 38 & 40)                                       |
|          | 31410                    | Element, Breather                                                     |
|          | 650128                   | Screw, $10-24 \times 1/2$ "                                           |
|          | 33673A                   |                                                                       |
|          |                          | * Gasket, Intake (1/32" thick)                                        |
|          | 33669                    | Pipe, Intake                                                          |
|          | 30646                    | Screw, 1/4-20 x 1-3/8"                                                |
|          | 31858                    | Link, Governor-to-throttle                                            |
|          | 33302                    | Lever, Governor                                                       |
| 601      | 31334                    | Rod, Governor (Incl. 67)                                              |
|          | 00040                    | Poffle Plower boucing                                                 |
| 64       | 33342                    | Baffle, Blower housing                                                |
| 64<br>65 | 33342<br>650561<br>29752 | Screw, 1/4-20 x 5/8"<br>Nut & Lockwasher Assy., 1/4-28 (As re quired) |

|        | Part Number Qty |                                                             |
|--------|-----------------|-------------------------------------------------------------|
| 66     |                 | Pop Rivet (Purchase locally)(Use as r equired)              |
|        | 28277           | Washer, Flat                                                |
|        | 650168          | Washer, Flat                                                |
| 69 2   | 29212           | Screw, 1/4-28 x 7/16"                                       |
| 70 3   | 33663C          | Blower Housing (For electric starter) NOTE: In original     |
|        |                 | production some starters are riveted to the blower housing. |
|        |                 | Replacement housing has threaded studs. Order four nuts     |
|        |                 | (29752) for remounting of starter.                          |
|        |                 |                                                             |
|        | 27272A          | * Gasket, Air cleaner                                       |
|        | 34212           | Bracket, Holddown                                           |
|        | 30200           | Screw, 10-24 x 9/16"                                        |
| 82 3   | 33341           | Extension, Baffle                                           |
| 83 6   | 650701          | Screw, 8-18 x 7/16"                                         |
| 84 6   | 650517          | Screw, 1/4-20 x 13/16"                                      |
| 85 6   | 650517          | Screw, 1/4-20 x 13/16"                                      |
| 87 2   | 26756           | * Gasket, Carburetor                                        |
| 90 3   | 31715           | Body, Air cleaner                                           |
|        | 650152          | Screw, 8-32 x 3/8"                                          |
|        | 31691           | Bracket, Air cleaner                                        |
|        | 28820           | Screw, 10-32 x 1/2"                                         |
|        | 35349           | Ground Wire                                                 |
|        | 730127          | Air Cleaner Ass'y. (Incl.76,76A,90A,91A,92,93,94, &         |
| 100 1  | 00121           | 221A)(Use as required)                                      |
|        |                 |                                                             |
| 102 2  | 28458           | Bearing, Ball                                               |
| 105 3  | 30590A          | Washer, Flat                                                |
| 106 3  | 30574           | Shaft, Mechanical governor                                  |
| 107 3  | 30591           | Gear Assy., Governor (Incl. 105)                            |
| 108 3  | 30588A          | Spool Governor                                              |
| 109 2  | 29193           | Ring, Retaining                                             |
| 113 6  | 650751          | Screw, 1/4-20 x 7/16"                                       |
| 115 4  | 410144B         | Fuel Cap (Std.)(Wh.Plastic)(1-1/2" I. D.)                   |
| 115 3  | 33032           | Fuel Cap (Red Plastic)(1-3/16" I.D.) (Spurt resistant, Low  |
|        |                 | profile)                                                    |
|        |                 |                                                             |
| 115 3  | 34210           | Fuel Cap (Red Plastic)(1-3/16" I.D.) (Spurt resistant, High |
|        |                 | profile)                                                    |
| 118 2  | 99774           | Line, Fuel (Braided 8.25")                                  |
| 118 3  |                 | Line, Fuel (Braided 16")                                    |
| 118 3  |                 | Line, Fuel (Braided 10)                                     |
| 110 2  |                 | Spring, Fuel line (Use as required)                         |
| 119 2  |                 |                                                             |
|        |                 | Extension, Blower housing                                   |
|        | 650128<br>26460 | Screw, 10-24 x 1/2"                                         |
| 123 2  |                 | Clamp, Fuel line (Use as required)                          |
|        | 550489          | Screw, 1/4-20 x 5/8"                                        |
| 130 2  |                 | Cover, Spark plug                                           |
| 140D 2 |                 | Washer, flat                                                |
| 140 3  |                 | Screw, 1/4-20 x 1/2" (Use as required )                     |
|        | 650628A         | 5/16-18 x 2-3/8"                                            |
| 161A 2 |                 | Clip, Wire retaining                                        |
| 181 3  |                 | Terminal, Ground                                            |
| 182 2  | 28545           | Grommet, Plastic                                            |
|        | 650760          | Screw, 8-32 x 3/8"                                          |
|        | 650548          | Screw, 8-32 x 5/16"                                         |
|        | 610973          | Terminal Assy. (Use as required)                            |
| 202 3  |                 | Spring Assy. (Used in late production )                     |
| 202A 3 |                 | Spring, Torsion (Used in early production)                  |
|        | 730136A         | Control Brkt (Incl.202,202A,204,205,2 06,207)               |
| 200 1  |                 |                                                             |

|      |         | Description                                                                                                                                                                                                                                                |
|------|---------|------------------------------------------------------------------------------------------------------------------------------------------------------------------------------------------------------------------------------------------------------------|
|      | 650139  | Screw, 8-32 x 1/2" (Use as required)                                                                                                                                                                                                                       |
|      | 650152  | Screw, 8-32 x 3/8" (Use as required)                                                                                                                                                                                                                       |
|      | 30200   | Screw, 10-24 9/16" (Use as required)                                                                                                                                                                                                                       |
|      | 30322   | Nut & Lockwasher (Use as required)                                                                                                                                                                                                                         |
|      | 650688  | Screw, 10-32 x 1" (Used on early prod uction)                                                                                                                                                                                                              |
|      | 650549  | Screw, 5-40 x 7/16" (Used on late pro duction)                                                                                                                                                                                                             |
|      | 32924   | Compression Spring (Used on early pro duction)                                                                                                                                                                                                             |
|      | 31342   | Compression Spring (Used on late prod uction)                                                                                                                                                                                                              |
|      | 28942   | Screw, 10-32 x 3/8"                                                                                                                                                                                                                                        |
|      | 27793   | Clip, Conduit                                                                                                                                                                                                                                              |
| 211  | 31426   | Spring, Extension                                                                                                                                                                                                                                          |
|      | 650815  | Washer, Belleville                                                                                                                                                                                                                                         |
|      | 650607  | Nut, Flywheel                                                                                                                                                                                                                                              |
|      | 33668   | Screen, Starter                                                                                                                                                                                                                                            |
|      | 33667   | Cup, Starter                                                                                                                                                                                                                                               |
|      | 34080   | Spacer, Flywheel key                                                                                                                                                                                                                                       |
|      | 650872  | Stud, Solid State Assy.                                                                                                                                                                                                                                    |
|      | 34346   | Decal. Instruction                                                                                                                                                                                                                                         |
|      | 31752   | Decal, Air cleaner                                                                                                                                                                                                                                         |
| 240A | 550223  | Decal, Name                                                                                                                                                                                                                                                |
|      | 631021  | Inlet Needle, Seat & Clip Assy.                                                                                                                                                                                                                            |
| 244  | 631703  | Carburetor (Incl. 87) (Refer to Division 5, Section A, page 114 for breakdown)                                                                                                                                                                             |
| 245  | 610942A | Magneto NOTE: The complete magneto is not available as                                                                                                                                                                                                     |
| 2.0  |         | an assembly. The magneto number is shown for reference<br>purposes only. Order component partsindividually, as shown<br>in partslist. (Refer to Division 5, Section B, page 35 for<br>breakdown)                                                           |
| 246  | 590420A | Rewind Starter NOTE: In original production some starters<br>are riveted to the blowerhousing. Replacement housing has<br>threaded studs. Order four nuts (29752) for remounting of<br>starter. (Refer to Division 5, Section C, page 25 for<br>breakdown) |
| 249  | 33683B  | * Gasket Set (Incl. items marked *)                                                                                                                                                                                                                        |