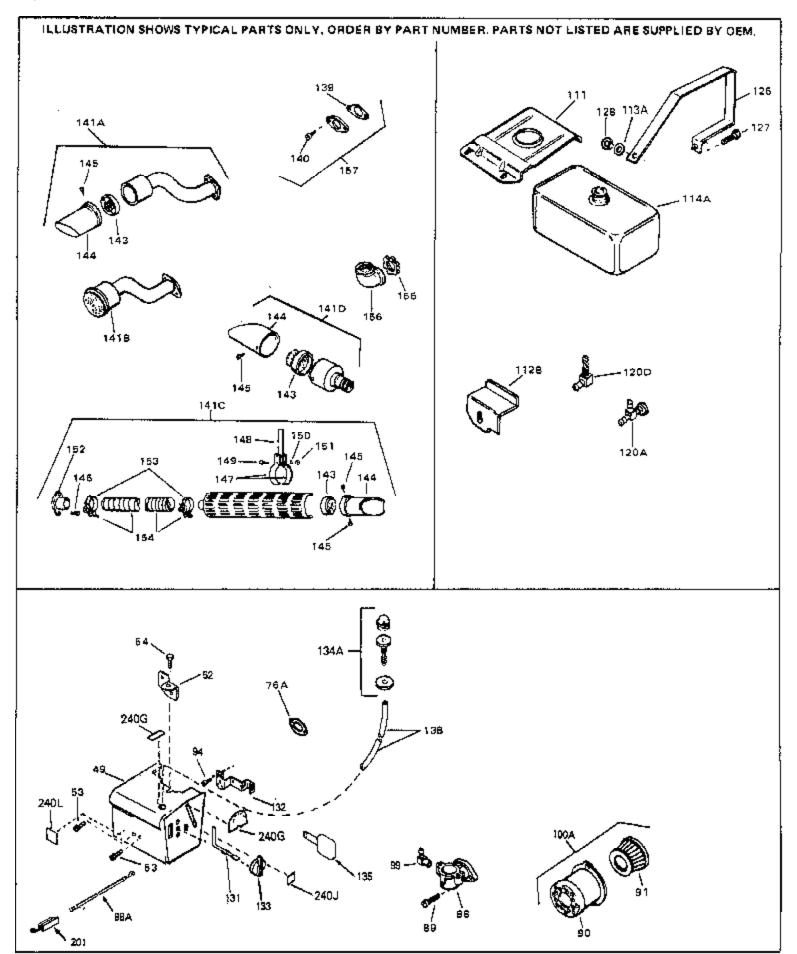

|        | Part Number Qty |                                                             |
|--------|-----------------|-------------------------------------------------------------|
| 66     |                 | Pop Rivet (Purchase locally)(Use as r equired)              |
|        | 28277           | Washer, Flat                                                |
|        | 650168          | Washer, Flat                                                |
| 69 2   | 29212           | Screw, 1/4-28 x 7/16"                                       |
| 70 3   | 33663C          | Blower Housing (For electric starter) NOTE: In original     |
|        |                 | production some starters are riveted to the blower housing. |
|        |                 | Replacement housing has threaded studs. Order four nuts     |
|        |                 | (29752) for remounting of starter.                          |
|        |                 |                                                             |
|        | 27272A          | * Gasket, Air cleaner                                       |
|        | 34212           | Bracket, Holddown                                           |
|        | 30200           | Screw, 10-24 x 9/16"                                        |
| 82 3   | 33341           | Extension, Baffle                                           |
| 83 6   | 650701          | Screw, 8-18 x 7/16"                                         |
| 84 6   | 650517          | Screw, 1/4-20 x 13/16"                                      |
| 85 6   | 650517          | Screw, 1/4-20 x 13/16"                                      |
| 87 2   | 26756           | * Gasket, Carburetor                                        |
| 90 3   | 31715           | Body, Air cleaner                                           |
|        | 650152          | Screw, 8-32 x 3/8"                                          |
|        | 31691           | Bracket, Air cleaner                                        |
|        | 28820           | Screw, 10-32 x 1/2"                                         |
|        | 35349           | Ground Wire                                                 |
|        | 730127          | Air Cleaner Ass'y. (Incl.76,76A,90A,91A,92,93,94, &         |
| 100 1  | 00121           | 221A)(Use as required)                                      |
|        |                 |                                                             |
| 102 2  | 28458           | Bearing, Ball                                               |
| 105 3  | 30590A          | Washer, Flat                                                |
| 106 3  | 30574           | Shaft, Mechanical governor                                  |
| 107 3  | 30591           | Gear Assy., Governor (Incl. 105)                            |
| 108 3  | 30588A          | Spool Governor                                              |
| 109 2  | 29193           | Ring, Retaining                                             |
| 113 6  | 650751          | Screw, 1/4-20 x 7/16"                                       |
| 115 4  | 410144B         | Fuel Cap (Std.)(Wh.Plastic)(1-1/2" I. D.)                   |
| 115 3  | 33032           | Fuel Cap (Red Plastic)(1-3/16" I.D.) (Spurt resistant, Low  |
|        |                 | profile)                                                    |
|        |                 |                                                             |
| 115 3  | 34210           | Fuel Cap (Red Plastic)(1-3/16" I.D.) (Spurt resistant, High |
|        |                 | profile)                                                    |
| 118 2  | 99774           | Line, Fuel (Braided 8.25")                                  |
| 118 3  |                 | Line, Fuel (Braided 16")                                    |
| 118 3  |                 | Line, Fuel (Braided 10)                                     |
| 110 2  |                 | Spring, Fuel line (Use as required)                         |
| 119 2  |                 |                                                             |
|        |                 | Extension, Blower housing                                   |
|        | 650128<br>26460 | Screw, 10-24 x 1/2"                                         |
| 123 2  |                 | Clamp, Fuel line (Use as required)                          |
|        | 550489          | Screw, 1/4-20 x 5/8"                                        |
| 130 2  |                 | Cover, Spark plug                                           |
| 140D 2 |                 | Washer, flat                                                |
| 140 3  |                 | Screw, 1/4-20 x 1/2" (Use as required )                     |
|        | 650628A         | 5/16-18 x 2-3/8"                                            |
| 161A 2 |                 | Clip, Wire retaining                                        |
| 181 3  |                 | Terminal, Ground                                            |
| 182 2  | 28545           | Grommet, Plastic                                            |
|        | 650760          | Screw, 8-32 x 3/8"                                          |
|        | 650548          | Screw, 8-32 x 5/16"                                         |
|        | 610973          | Terminal Assy. (Use as required)                            |
| 202 3  |                 | Spring Assy. (Used in late production )                     |
| 202A 3 |                 | Spring, Torsion (Used in early production)                  |
|        | 730136A         | Control Brkt (Incl.202,202A,204,205,2 06,207)               |
| 200 1  |                 |                                                             |

|      |         | Description                                                                                                                                                                                                                                                |
|------|---------|------------------------------------------------------------------------------------------------------------------------------------------------------------------------------------------------------------------------------------------------------------|
|      | 650139  | Screw, 8-32 x 1/2" (Use as required)                                                                                                                                                                                                                       |
|      | 650152  | Screw, 8-32 x 3/8" (Use as required)                                                                                                                                                                                                                       |
|      | 30200   | Screw, 10-24 9/16" (Use as required)                                                                                                                                                                                                                       |
|      | 30322   | Nut & Lockwasher (Use as required)                                                                                                                                                                                                                         |
|      | 650688  | Screw, 10-32 x 1" (Used on early prod uction)                                                                                                                                                                                                              |
|      | 650549  | Screw, 5-40 x 7/16" (Used on late pro duction)                                                                                                                                                                                                             |
|      | 32924   | Compression Spring (Used on early pro duction)                                                                                                                                                                                                             |
|      | 31342   | Compression Spring (Used on late prod uction)                                                                                                                                                                                                              |
|      | 28942   | Screw, 10-32 x 3/8"                                                                                                                                                                                                                                        |
|      | 27793   | Clip, Conduit                                                                                                                                                                                                                                              |
| 211  | 31426   | Spring, Extension                                                                                                                                                                                                                                          |
|      | 650815  | Washer, Belleville                                                                                                                                                                                                                                         |
|      | 650607  | Nut, Flywheel                                                                                                                                                                                                                                              |
|      | 33668   | Screen, Starter                                                                                                                                                                                                                                            |
|      | 33667   | Cup, Starter                                                                                                                                                                                                                                               |
|      | 34080   | Spacer, Flywheel key                                                                                                                                                                                                                                       |
|      | 650872  | Stud, Solid State Assy.                                                                                                                                                                                                                                    |
|      | 34346   | Decal. Instruction                                                                                                                                                                                                                                         |
|      | 31752   | Decal, Air cleaner                                                                                                                                                                                                                                         |
| 240A | 550223  | Decal, Name                                                                                                                                                                                                                                                |
|      | 631021  | Inlet Needle, Seat & Clip Assy.                                                                                                                                                                                                                            |
| 244  | 631703  | Carburetor (Incl. 87) (Refer to Division 5, Section A, page 114 for breakdown)                                                                                                                                                                             |
| 245  | 610942A | Magneto NOTE: The complete magneto is not available as                                                                                                                                                                                                     |
| 2.0  |         | an assembly. The magneto number is shown for reference<br>purposes only. Order component partsindividually, as shown<br>in partslist. (Refer to Division 5, Section B, page 35 for<br>breakdown)                                                           |
| 246  | 590420A | Rewind Starter NOTE: In original production some starters<br>are riveted to the blowerhousing. Replacement housing has<br>threaded studs. Order four nuts (29752) for remounting of<br>starter. (Refer to Division 5, Section C, page 25 for<br>breakdown) |
| 249  | 33683B  | * Gasket Set (Incl. items marked *)                                                                                                                                                                                                                        |

| Ref #                                                                                   | Part Number                                                                                                                                  | Qty Description                                                                                                                                                                                                                                                                                                                                                                                                                                                                                                                                                                                                                          |
|-----------------------------------------------------------------------------------------|----------------------------------------------------------------------------------------------------------------------------------------------|------------------------------------------------------------------------------------------------------------------------------------------------------------------------------------------------------------------------------------------------------------------------------------------------------------------------------------------------------------------------------------------------------------------------------------------------------------------------------------------------------------------------------------------------------------------------------------------------------------------------------------------|
| 90<br>91                                                                                | 33876<br>31715<br>30727                                                                                                                      | Gasket, Stator<br>Body, Air cleaner<br>Element, Air cleaner                                                                                                                                                                                                                                                                                                                                                                                                                                                                                                                                                                              |
|                                                                                         | 28820<br>730164                                                                                                                              | Screw, 10-32 x 1/2"<br>Air Cleaner Ass'y. (Incl. 76, 90, 91, 92, 93, 94, & 221B) (Use<br>as required)                                                                                                                                                                                                                                                                                                                                                                                                                                                                                                                                    |
| 141C                                                                                    | 30063<br>730522<br>391026                                                                                                                    | Screw, 1/4-20 x 1/2" (Use as required )<br>Muffler (Incl. 139 & 143 thru 152)<br>Muffler (Incl. 143, 144 & 145) (This spark arrester mufflercan<br>be used on any model.)                                                                                                                                                                                                                                                                                                                                                                                                                                                                |
| 144<br>145<br>146<br>147<br>148<br>149<br>150<br>151<br>152<br>153<br>154<br>157<br>201 | 33323<br>33700<br>650578<br>650561<br>33325<br>33321<br>650721<br>650722<br>650864<br>33322<br>33168<br>33514<br>730165<br>610973<br>610942A | Screen, Muffler<br>Cover & Tube, Muffler<br>Screw, 8-18 x 3/8"<br>Screw, 1/4-20 x 5/8"<br>Bracket, Muffler mtg.<br>Strap, Muffler mtg.<br>Screw, 1/4-20 x 3/4"<br>Lockwasher<br>Nut, 1/4-20<br>Adapter, Muffler<br>Clamp, Muffler<br>Clamp, Muffler<br>Tube & Clamp Assy. (Incl. 153)<br>Muff.Adapter Kit (Incl.139,140)(As re quired)<br>Terminal Assy. (Use as required)<br>Magneto NOTE: The complete magneto is not available as<br>an assembly. The magneto number is shown for reference<br>purposes only. Order component partsindividually, as shown<br>in partslist. (Refer to Division 5, Section B, page 35 for<br>breakdown) |