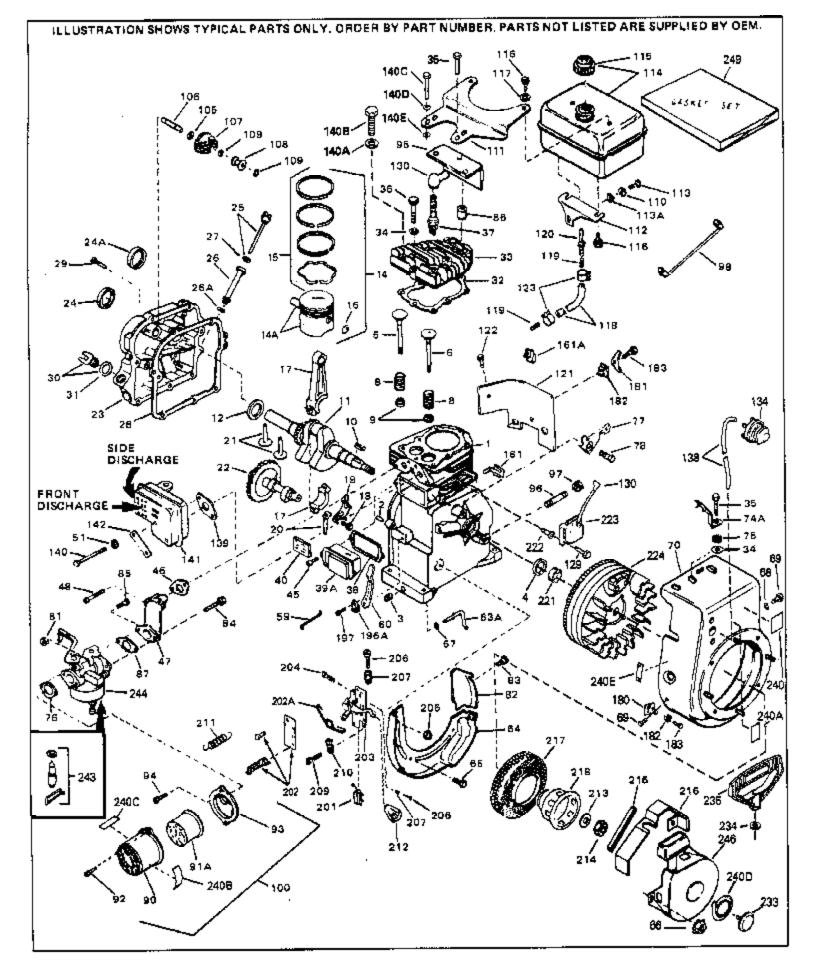

|    |         | Description                                                                         |
|----|---------|-------------------------------------------------------------------------------------|
|    | 33674B  | Cylinder (Incl. 2, 3 & 4) (2-13/16" B ore)                                          |
| 2  | 26727   | Pin, Dowel                                                                          |
| 3  | 27642   | Oil Drain Plug                                                                      |
| 3  | 28582   | Oil Drain Plug                                                                      |
| 4  | 32600   | Seal, Oil                                                                           |
| 5  | 32644A  | Intake Valve (Std.) (Incl. 9)                                                       |
| 5  | 32645A  | Intake Valve (1/32" OS) (Incl. 9)                                                   |
|    | 29313C  | Exhaust Valve (Std.) (Incl. 9)                                                      |
|    | 29315C  | Exhaust Valve (1/32" OS) (Incl. 9)                                                  |
|    | 31672   | Spring, Valve                                                                       |
|    | 31673   | Cap, Lower valve spring                                                             |
|    | 610951  | Key, Flywheel                                                                       |
|    | 33675   | Crankshaft                                                                          |
|    | 32323   | Washer, Thrust                                                                      |
|    | 33876   | Gasket, Stator                                                                      |
|    | 33562B  | Piston & Pin Ass'y.(Std.)(Incl.16)(2- 13/16")                                       |
|    | 33563B  | Piston & Pin Ass'y. (.010" OS) (Incl. 16)                                           |
|    | 33564B  | Piston & Pin Ass'y. (.020" OS) (Incl. 16)                                           |
|    | 34535   |                                                                                     |
|    | 34536   | Piston, Pin & Ring Set (Std.) (2-13/1 6" Bore)<br>Piston, Pin & Ring Set (.010" OS) |
|    |         |                                                                                     |
|    | 34537   | Piston, Pin & Ring Set (.020" OS)                                                   |
|    | 33567   | Ring Set (Std.) (2-13/16" Bore)                                                     |
|    | 33568   | Ring Set (.010" OS)                                                                 |
|    | 33569   | Ring Set (.020" OS)                                                                 |
|    | 20381   | Ring, Piston pin retaining                                                          |
|    | 32875   | Rod Assy., Connecting (Incl. 18 & 20)                                               |
|    | 32610A  | Bolt, Connecting Rod                                                                |
|    | 32654   | Dipper, Oil                                                                         |
|    | 27241   | Lifter, Valve                                                                       |
|    | 33158   | Camshaft                                                                            |
|    | 32700A  | Cover, Cylinder (Incl. 24, 29, 30, 31 & 106)                                        |
|    | 27897   | Seal, Oil                                                                           |
|    | 27677A  | * Gasket, Cylinder cover                                                            |
|    | 650451  | Screw, 1/4-20 x 1" (Use as required)                                                |
|    | 650488  | Screw, 1/4-20 x 1-1/4" (Use as requir ed)                                           |
| 30 | 27625   | Plug, Oil filler (Incl. 31)                                                         |
| 31 | 29673   | * Gasket, Oil fill plug                                                             |
| 32 | 33554A  | Gasket, Cylinder head                                                               |
| 33 | 33016A  | Head, Cylinder(Incl. 35)                                                            |
| 34 | 26073   | Washer (Not used on late production)                                                |
| 34 | 650691  | Washer (Use as required)                                                            |
| 35 | 650694A | Screw, 5/16-18 x 2" (Use as required)                                               |
| 35 | 650818  | Screw, 5/16-18 x 1-1/2" (Use as required)                                           |
|    | 650865  | Screw, 5/16-18 x 2" (Use as required)                                               |
|    | 6021A   | Screw, 5/16-18 x 1-1/2" (As req;not w /650691)                                      |
|    | 33636   | Resistor Spark Plug (RJ-8C)                                                         |
|    | 31619A  | * Gasket, Breather                                                                  |
|    | 31337A  | Breather Ass'y. (Incl. 38 & 40)                                                     |
|    | 31410   | Element, Breather                                                                   |
|    | 650128  | Screw, 10-24 x 1/2"                                                                 |
|    | 33673A  | * Gasket, Intake (1/32" thick)                                                      |
|    | 33666   | Pipe, Intake                                                                        |
|    | 30646   | Screw, 1/4-20 x 1-3/8"                                                              |
|    | 32698   | Link, Governor-to-throttle                                                          |
|    | 31510   | Lever, Governor                                                                     |
|    |         |                                                                                     |
|    | 31334   | Rod, Governor (Incl. 67)<br>Baffle, Blower beusing                                  |
|    | 33342   | Baffle, Blower housing                                                              |
| CO | 650561  | Screw, 1/4-20 x 5/8"                                                                |

|                                                                                              |                                                                                                                                                           | / Description                                                                                                                                                                                                                                                                                                                                                                                                                                    |
|----------------------------------------------------------------------------------------------|-----------------------------------------------------------------------------------------------------------------------------------------------------------|--------------------------------------------------------------------------------------------------------------------------------------------------------------------------------------------------------------------------------------------------------------------------------------------------------------------------------------------------------------------------------------------------------------------------------------------------|
| 66<br>67<br>68<br>69                                                                         | 29752<br>28277<br>650168<br>29212<br>33663C                                                                                                               | Nut & Lockwasher Assy., 1/4-28 (As re quired)<br>Pop Rivet (Purchase locally)(Use as r equired)<br>Washer, Flat<br>Washer, Flat<br>Screw, 1/4-28 x 7/16"<br>Blower Housing (For electric starter) NOTE: In original<br>production some starters are riveted to the blower housing.<br>Replacement housing has threaded studs. Order four nuts<br>(29752) for remounting of starter.                                                              |
| 77<br>78<br>81<br>82<br>83<br>84<br>85<br>86<br>87<br>90<br>92<br>93<br>93<br>94<br>95<br>98 | 27272A<br>34212<br>30200<br>29752<br>33341<br>650701<br>6201<br>650870<br>28212<br>26756<br>31715<br>650152<br>31914<br>28820<br>33344<br>34231<br>730127 | * Gasket, Air cleaner<br>Bracket, Holddown<br>Screw, 10-24 x 9/16"<br>Nut & Lockwasher Assy., 1/4-28<br>Extension, Baffle<br>Screw, 8-18 x 7/16"<br>Screw, 1/4-28 x 7/8"<br>Screw, 1/4-28 x 1-11/16"<br>Spacer<br>* Gasket, Carburetor<br>Body, Air cleaner<br>Screw, 8-32 x 3/8"<br>Bracket, Air cleaner<br>Screw, 10-32 x 1/2"<br>Baffle, Heat<br>Ground Wire<br>Air Cleaner Ass'y. (Incl.76,76A,90A,91A,92,93,94, &<br>221A)(Use as required) |
| 106<br>107<br>108<br>109<br>111<br>112<br>113<br>114<br>115                                  | 30590A<br>30574<br>30591<br>30588A<br>29193<br>28371B<br>32762<br>650561<br>34711<br>410144B<br>33032                                                     | Washer, Flat<br>Shaft, Mechanical governor<br>Gear Assy.,Governor (Incl. 105)<br>Spool Governor<br>Ring, Retaining<br>Fuel Tank Bracket<br>Fuel Tank Bracket<br>Screw, 1/4-20 x 5/8"<br>Fuel Tank (Incl. 115 & 123)<br>Fuel Cap (Std.)(Wh.Plastic)(1-1/2" I. D.)<br>Fuel Cap (Red Plastic)(1-3/16" I.D.) (Spurt resistant, Low<br>profile)                                                                                                       |
| 115                                                                                          | 34210                                                                                                                                                     | Fuel Cap (Red Plastic)(1-3/16" I.D.) (Spurt resistant, High profile)                                                                                                                                                                                                                                                                                                                                                                             |
| 118<br>118<br>118<br>119<br>121<br>122<br>123<br>129<br>139<br>140<br>140<br>140C<br>140D    | 650665<br>29774<br>30795<br>30962<br>28819<br>29745<br>650128<br>26460<br>650489<br>33670A<br>792020<br>30063<br>650628A<br>26073<br>33697A               | Screw, 1/4-15 x 7/8"<br>Line, Fuel (Braided 8.25")<br>Line, Fuel (Braided 16")<br>Line, Fuel (Braided 32")<br>Spring, Fuel line (Use as required)<br>Extension, Blower housing<br>Screw, 10-24 x 1/2"<br>Clamp, Fuel line (Use as required)<br>Screw, 1/4-20 x 5/8"<br>* Gasket, Muffler<br>Screw, 1/4-20 x 2-1/4"<br>Screw, 1/4-20 x 1/2" (Use as required )<br>5/16-18 x 2-3/8"<br>Washer, flat<br>Muffler (Front Discharge)                   |

|      |         | ty Description                                                                                                                                                                                                                                             |
|------|---------|------------------------------------------------------------------------------------------------------------------------------------------------------------------------------------------------------------------------------------------------------------|
|      | 29443   | Clip, Fuel line                                                                                                                                                                                                                                            |
|      | 31335   | Clamp, Governor lever                                                                                                                                                                                                                                      |
|      | 650548  | Screw, 8-32 x 5/16"                                                                                                                                                                                                                                        |
|      | 610973  | Terminal Assy. (Use as required)                                                                                                                                                                                                                           |
| 203  | 33879A  | Control Brkt(In.201,204,205,206,207,2 09,210)                                                                                                                                                                                                              |
| 204  | 650139  | Screw, 8-32 x 1/2" (Use as required)                                                                                                                                                                                                                       |
|      | 650152  | Screw, 8-32 x 3/8" (Use as required)                                                                                                                                                                                                                       |
| 204  | 30200   | Screw, 10-24 9/16" (Use as required)                                                                                                                                                                                                                       |
|      | 30322   | Nut & Lockwasher (Use as required)                                                                                                                                                                                                                         |
| 206  | 650688  | Screw, 10-32 x 1" (Used on early prod uction)                                                                                                                                                                                                              |
| 206  | 650549  | Screw, 5-40 x 7/16" (Used on late pro duction)                                                                                                                                                                                                             |
| 207  | 32924   | Compression Spring (Used on early pro duction)                                                                                                                                                                                                             |
| 207  | 31342   | Compression Spring (Used on late prod uction)                                                                                                                                                                                                              |
| 209  | 28942   | Screw, 10-32 x 3/8"                                                                                                                                                                                                                                        |
|      | 27793   | Clip, Conduit                                                                                                                                                                                                                                              |
| 211  | 31426   | Spring, Extension                                                                                                                                                                                                                                          |
| 213  | 650815  | Washer, Belleville                                                                                                                                                                                                                                         |
| 214  | 650607  | Nut, Flywheel                                                                                                                                                                                                                                              |
| 217  | 33668   | Screen, Starter                                                                                                                                                                                                                                            |
| 218  | 33667   | Cup, Starter                                                                                                                                                                                                                                               |
| 221  | 34080   | Spacer, Flywheel key                                                                                                                                                                                                                                       |
| 222  | 650872  | Stud, Solid State Assy.                                                                                                                                                                                                                                    |
| 240A | 31517   | Decal, H.P                                                                                                                                                                                                                                                 |
| 240A | 550223  | Decal, Name                                                                                                                                                                                                                                                |
| 240  | 34346   | Decal. Instruction                                                                                                                                                                                                                                         |
| 240B | 31752   | Decal, Air cleaner                                                                                                                                                                                                                                         |
| 243  | 631021  | Inlet Needle, Seat & Clip Assy.                                                                                                                                                                                                                            |
| 244  | 631923  | Carburetor (Incl. 87) (Refer to Division 5, Section A, page 140                                                                                                                                                                                            |
|      |         | for breakdown)                                                                                                                                                                                                                                             |
| 245  | 610942A | Magneto NOTE: The complete magneto is not available as<br>an assembly. The magneto number is shown for reference<br>purposes only. Order component partsindividually, as shown<br>in partslist. (Refer to Division 5, Section B, page 35 for<br>breakdown) |
| 246  | 590420A | Rewind Starter NOTE: In original production some starters<br>are riveted to the blowerhousing. Replacement housing has<br>threaded studs. Order four nuts (29752) for remounting of<br>starter. (Refer to Division 5, Section C, page 25 for<br>breakdown) |
| 249  | 33683B  | * Gasket Set (Incl. items marked *)                                                                                                                                                                                                                        |
|      |         | · · · · · · · · · · · · · · · · · · ·                                                                                                                                                                                                                      |