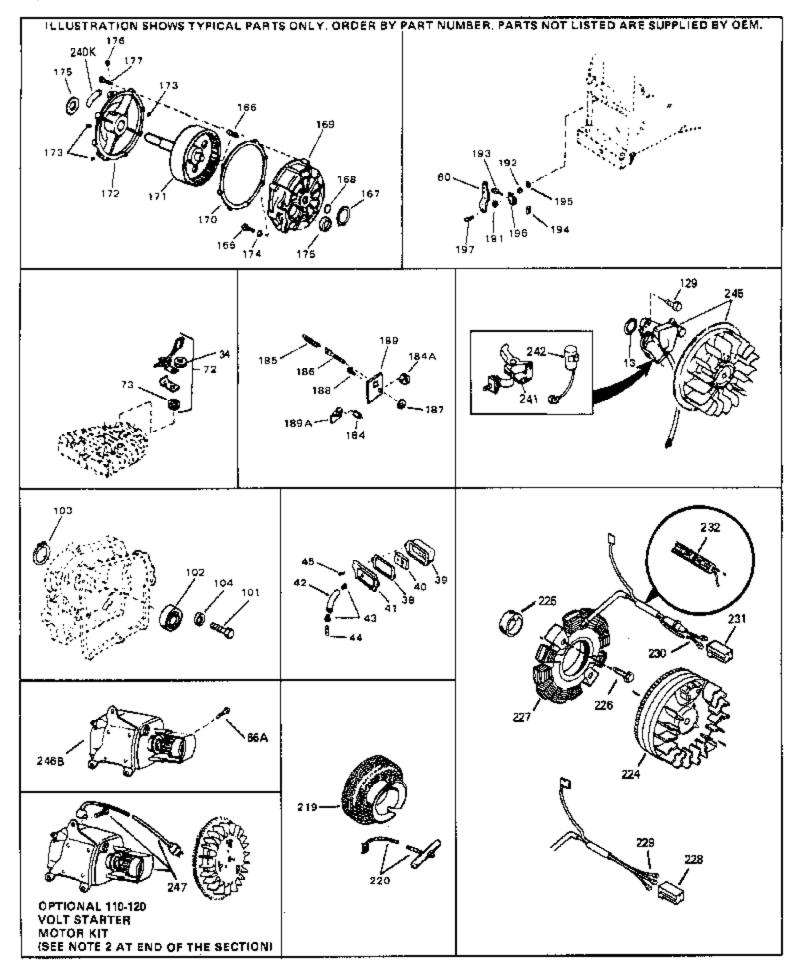

|      |         | ty Description                                                                                                                                                                                                                                             |
|------|---------|------------------------------------------------------------------------------------------------------------------------------------------------------------------------------------------------------------------------------------------------------------|
|      | 29443   | Clip, Fuel line                                                                                                                                                                                                                                            |
|      | 31335   | Clamp, Governor lever                                                                                                                                                                                                                                      |
|      | 650548  | Screw, 8-32 x 5/16"                                                                                                                                                                                                                                        |
|      | 610973  | Terminal Assy. (Use as required)                                                                                                                                                                                                                           |
| 203  | 33879A  | Control Brkt(In.201,204,205,206,207,2 09,210)                                                                                                                                                                                                              |
| 204  | 650139  | Screw, 8-32 x 1/2" (Use as required)                                                                                                                                                                                                                       |
|      | 650152  | Screw, 8-32 x 3/8" (Use as required)                                                                                                                                                                                                                       |
| 204  | 30200   | Screw, 10-24 9/16" (Use as required)                                                                                                                                                                                                                       |
|      | 30322   | Nut & Lockwasher (Use as required)                                                                                                                                                                                                                         |
| 206  | 650688  | Screw, 10-32 x 1" (Used on early prod uction)                                                                                                                                                                                                              |
| 206  | 650549  | Screw, 5-40 x 7/16" (Used on late pro duction)                                                                                                                                                                                                             |
| 207  | 32924   | Compression Spring (Used on early pro duction)                                                                                                                                                                                                             |
| 207  | 31342   | Compression Spring (Used on late prod uction)                                                                                                                                                                                                              |
| 209  | 28942   | Screw, 10-32 x 3/8"                                                                                                                                                                                                                                        |
|      | 27793   | Clip, Conduit                                                                                                                                                                                                                                              |
| 211  | 31426   | Spring, Extension                                                                                                                                                                                                                                          |
| 213  | 650815  | Washer, Belleville                                                                                                                                                                                                                                         |
| 214  | 650607  | Nut, Flywheel                                                                                                                                                                                                                                              |
| 217  | 33668   | Screen, Starter                                                                                                                                                                                                                                            |
| 218  | 33667   | Cup, Starter                                                                                                                                                                                                                                               |
| 221  | 34080   | Spacer, Flywheel key                                                                                                                                                                                                                                       |
| 222  | 650872  | Stud, Solid State Assy.                                                                                                                                                                                                                                    |
| 240A | 31517   | Decal, H.P                                                                                                                                                                                                                                                 |
| 240A | 550223  | Decal, Name                                                                                                                                                                                                                                                |
| 240  | 34346   | Decal. Instruction                                                                                                                                                                                                                                         |
| 240B | 31752   | Decal, Air cleaner                                                                                                                                                                                                                                         |
| 243  | 631021  | Inlet Needle, Seat & Clip Assy.                                                                                                                                                                                                                            |
| 244  | 631923  | Carburetor (Incl. 87) (Refer to Division 5, Section A, page 140                                                                                                                                                                                            |
|      |         | for breakdown)                                                                                                                                                                                                                                             |
| 245  | 610942A | Magneto NOTE: The complete magneto is not available as<br>an assembly. The magneto number is shown for reference<br>purposes only. Order component partsindividually, as shown<br>in partslist. (Refer to Division 5, Section B, page 35 for<br>breakdown) |
| 246  | 590420A | Rewind Starter NOTE: In original production some starters<br>are riveted to the blowerhousing. Replacement housing has<br>threaded studs. Order four nuts (29752) for remounting of<br>starter. (Refer to Division 5, Section C, page 25 for<br>breakdown) |
| 249  | 33683B  | * Gasket Set (Incl. items marked *)                                                                                                                                                                                                                        |
|      |         | · · · · · · · · · · · · · · · · · · ·                                                                                                                                                                                                                      |

## HS50-67061C Engine Parts List #3

| Ref # | Part Number 0 | ty Description                                                                                                                                                                                                                                                                                                             |
|-------|---------------|----------------------------------------------------------------------------------------------------------------------------------------------------------------------------------------------------------------------------------------------------------------------------------------------------------------------------|
| 13    | 33876         | Gasket, Stator                                                                                                                                                                                                                                                                                                             |
| 34    | 26073         | Washer (Not used on late production)                                                                                                                                                                                                                                                                                       |
| 34    | 650691        | Washer (Use as required)                                                                                                                                                                                                                                                                                                   |
| 38    | 31619A        | * Gasket, Breather                                                                                                                                                                                                                                                                                                         |
| 40    | 31410         | Element, Breather                                                                                                                                                                                                                                                                                                          |
| 45    | 650128        | Screw, 10-24 x 1/2"                                                                                                                                                                                                                                                                                                        |
| 197   | 650548        | Screw, 8-32 x 5/16"                                                                                                                                                                                                                                                                                                        |
| 219   | 34788         | Pulley, Starter rope                                                                                                                                                                                                                                                                                                       |
| 225   | 35189         | Spacer, Coil Assy.                                                                                                                                                                                                                                                                                                         |
| 241   | 30547A        | Contact Assy., Breaker                                                                                                                                                                                                                                                                                                     |
| 242   | 30548B        | Condenser                                                                                                                                                                                                                                                                                                                  |
| 245   | 610942A       | Magneto NOTE: The complete magneto is not available as<br>an assembly. The magneto number is shown for reference<br>purposes only. Order component partsindividually, as shown<br>in partslist. (Refer to Division 5, Section B, page 35 for<br>breakdown)                                                                 |
| 247   | 33290D        | Starter Motor Kit (110-120 Volt) This 110-120 volt starter<br>motor kit may have been added to this engine. It can be<br>added only if cylinder hasdrilled and tapped starter mounting<br>bosses and a ring gear flywheel. Refer to service number<br>stamped on end cap of motor, or on decal, for identification.<br>Ref |