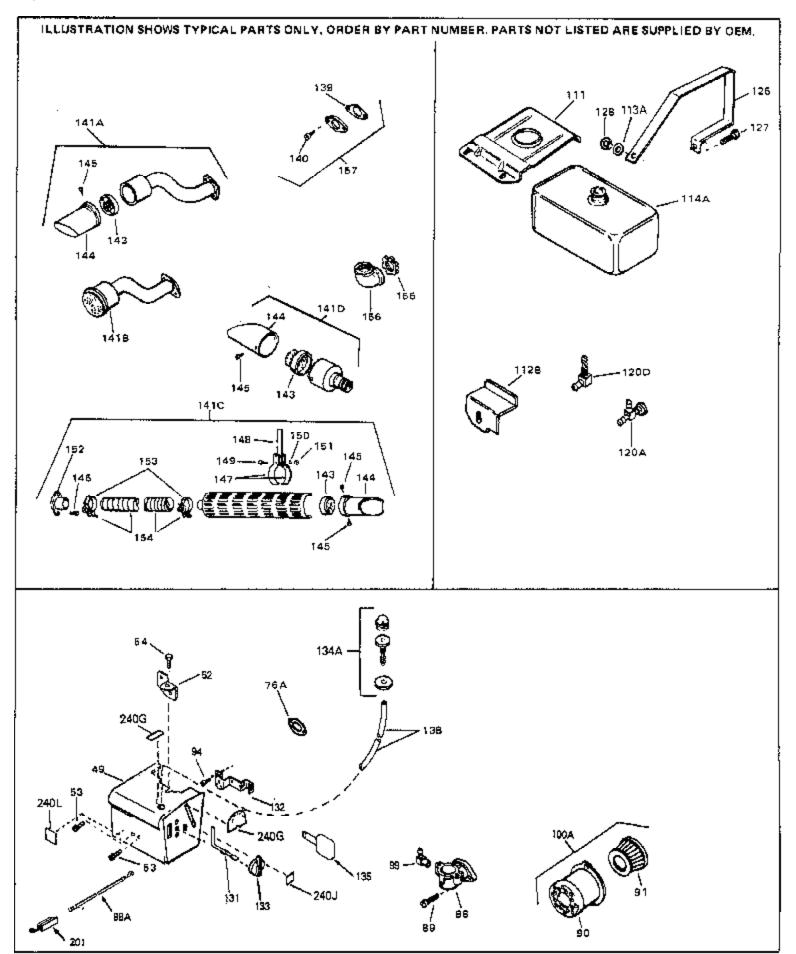

|                                                                                              |                                                                                                                                                           | / Description                                                                                                                                                                                                                                                                                                                                                                                                                                    |
|----------------------------------------------------------------------------------------------|-----------------------------------------------------------------------------------------------------------------------------------------------------------|--------------------------------------------------------------------------------------------------------------------------------------------------------------------------------------------------------------------------------------------------------------------------------------------------------------------------------------------------------------------------------------------------------------------------------------------------|
| 66<br>67<br>68<br>69                                                                         | 29752<br>28277<br>650168<br>29212<br>33663C                                                                                                               | Nut & Lockwasher Assy., 1/4-28 (As re quired)<br>Pop Rivet (Purchase locally)(Use as r equired)<br>Washer, Flat<br>Washer, Flat<br>Screw, 1/4-28 x 7/16"<br>Blower Housing (For electric starter) NOTE: In original<br>production some starters are riveted to the blower housing.<br>Replacement housing has threaded studs. Order four nuts<br>(29752) for remounting of starter.                                                              |
| 77<br>78<br>81<br>82<br>83<br>84<br>85<br>86<br>87<br>90<br>92<br>93<br>93<br>94<br>95<br>98 | 27272A<br>34212<br>30200<br>29752<br>33341<br>650701<br>6201<br>650870<br>28212<br>26756<br>31715<br>650152<br>31914<br>28820<br>33344<br>34231<br>730127 | * Gasket, Air cleaner<br>Bracket, Holddown<br>Screw, 10-24 x 9/16"<br>Nut & Lockwasher Assy., 1/4-28<br>Extension, Baffle<br>Screw, 8-18 x 7/16"<br>Screw, 1/4-28 x 7/8"<br>Screw, 1/4-28 x 1-11/16"<br>Spacer<br>* Gasket, Carburetor<br>Body, Air cleaner<br>Screw, 8-32 x 3/8"<br>Bracket, Air cleaner<br>Screw, 10-32 x 1/2"<br>Baffle, Heat<br>Ground Wire<br>Air Cleaner Ass'y. (Incl.76,76A,90A,91A,92,93,94, &<br>221A)(Use as required) |
| 106<br>107<br>108<br>109<br>111<br>112<br>113<br>114<br>115                                  | 30590A<br>30574<br>30591<br>30588A<br>29193<br>28371B<br>32762<br>650561<br>34711<br>410144B<br>33032                                                     | Washer, Flat<br>Shaft, Mechanical governor<br>Gear Assy.,Governor (Incl. 105)<br>Spool Governor<br>Ring, Retaining<br>Fuel Tank Bracket<br>Fuel Tank Bracket<br>Screw, 1/4-20 x 5/8"<br>Fuel Tank (Incl. 115 & 123)<br>Fuel Cap (Std.)(Wh.Plastic)(1-1/2" I. D.)<br>Fuel Cap (Red Plastic)(1-3/16" I.D.) (Spurt resistant, Low<br>profile)                                                                                                       |
| 115                                                                                          | 34210                                                                                                                                                     | Fuel Cap (Red Plastic)(1-3/16" I.D.) (Spurt resistant, High profile)                                                                                                                                                                                                                                                                                                                                                                             |
| 118<br>118<br>118<br>119<br>121<br>122<br>123<br>129<br>139<br>140<br>140<br>140C<br>140D    | 650665<br>29774<br>30795<br>30962<br>28819<br>29745<br>650128<br>26460<br>650489<br>33670A<br>792020<br>30063<br>650628A<br>26073<br>33697A               | Screw, 1/4-15 x 7/8"<br>Line, Fuel (Braided 8.25")<br>Line, Fuel (Braided 16")<br>Line, Fuel (Braided 32")<br>Spring, Fuel line (Use as required)<br>Extension, Blower housing<br>Screw, 10-24 x 1/2"<br>Clamp, Fuel line (Use as required)<br>Screw, 1/4-20 x 5/8"<br>* Gasket, Muffler<br>Screw, 1/4-20 x 2-1/4"<br>Screw, 1/4-20 x 1/2" (Use as required )<br>5/16-18 x 2-3/8"<br>Washer, flat<br>Muffler (Front Discharge)                   |

|      |         | ty Description                                                                                                                                                                                                                                             |
|------|---------|------------------------------------------------------------------------------------------------------------------------------------------------------------------------------------------------------------------------------------------------------------|
|      | 29443   | Clip, Fuel line                                                                                                                                                                                                                                            |
|      | 31335   | Clamp, Governor lever                                                                                                                                                                                                                                      |
|      | 650548  | Screw, 8-32 x 5/16"                                                                                                                                                                                                                                        |
|      | 610973  | Terminal Assy. (Use as required)                                                                                                                                                                                                                           |
| 203  | 33879A  | Control Brkt(In.201,204,205,206,207,2 09,210)                                                                                                                                                                                                              |
| 204  | 650139  | Screw, 8-32 x 1/2" (Use as required)                                                                                                                                                                                                                       |
|      | 650152  | Screw, 8-32 x 3/8" (Use as required)                                                                                                                                                                                                                       |
| 204  | 30200   | Screw, 10-24 9/16" (Use as required)                                                                                                                                                                                                                       |
|      | 30322   | Nut & Lockwasher (Use as required)                                                                                                                                                                                                                         |
| 206  | 650688  | Screw, 10-32 x 1" (Used on early prod uction)                                                                                                                                                                                                              |
| 206  | 650549  | Screw, 5-40 x 7/16" (Used on late pro duction)                                                                                                                                                                                                             |
| 207  | 32924   | Compression Spring (Used on early pro duction)                                                                                                                                                                                                             |
| 207  | 31342   | Compression Spring (Used on late prod uction)                                                                                                                                                                                                              |
| 209  | 28942   | Screw, 10-32 x 3/8"                                                                                                                                                                                                                                        |
|      | 27793   | Clip, Conduit                                                                                                                                                                                                                                              |
| 211  | 31426   | Spring, Extension                                                                                                                                                                                                                                          |
| 213  | 650815  | Washer, Belleville                                                                                                                                                                                                                                         |
| 214  | 650607  | Nut, Flywheel                                                                                                                                                                                                                                              |
| 217  | 33668   | Screen, Starter                                                                                                                                                                                                                                            |
| 218  | 33667   | Cup, Starter                                                                                                                                                                                                                                               |
| 221  | 34080   | Spacer, Flywheel key                                                                                                                                                                                                                                       |
| 222  | 650872  | Stud, Solid State Assy.                                                                                                                                                                                                                                    |
| 240A | 31517   | Decal, H.P                                                                                                                                                                                                                                                 |
| 240A | 550223  | Decal, Name                                                                                                                                                                                                                                                |
| 240  | 34346   | Decal. Instruction                                                                                                                                                                                                                                         |
| 240B | 31752   | Decal, Air cleaner                                                                                                                                                                                                                                         |
| 243  | 631021  | Inlet Needle, Seat & Clip Assy.                                                                                                                                                                                                                            |
| 244  | 631923  | Carburetor (Incl. 87) (Refer to Division 5, Section A, page 140                                                                                                                                                                                            |
|      |         | for breakdown)                                                                                                                                                                                                                                             |
| 245  | 610942A | Magneto NOTE: The complete magneto is not available as<br>an assembly. The magneto number is shown for reference<br>purposes only. Order component partsindividually, as shown<br>in partslist. (Refer to Division 5, Section B, page 35 for<br>breakdown) |
| 246  | 590420A | Rewind Starter NOTE: In original production some starters<br>are riveted to the blowerhousing. Replacement housing has<br>threaded studs. Order four nuts (29752) for remounting of<br>starter. (Refer to Division 5, Section C, page 25 for<br>breakdown) |
| 249  | 33683B  | * Gasket Set (Incl. items marked *)                                                                                                                                                                                                                        |
|      |         | · · · · · · · · · · · · · · · · · · ·                                                                                                                                                                                                                      |

| Ref # | Part Number | Qty Desc                        | cription                                                                                                                                                                                                                                |
|-------|-------------|---------------------------------|-----------------------------------------------------------------------------------------------------------------------------------------------------------------------------------------------------------------------------------------|
| 13    | 33876       | Gask                            | ket, Stator                                                                                                                                                                                                                             |
| 90    | 31715       | Body                            | /, Air cleaner                                                                                                                                                                                                                          |
| 91    | 30727       | Elem                            | nent, Air cleaner                                                                                                                                                                                                                       |
| 94    | 28820       | Screv                           | w, 10-32 x 1/2"                                                                                                                                                                                                                         |
| 100A  | 730164      |                                 | Cleaner Ass'y. (Incl. 76, 90, 91, 92, 93, 94, & 221B) (Use<br>equired)                                                                                                                                                                  |
| 111   | 28371B      | Fuel                            | Tank Bracket                                                                                                                                                                                                                            |
| 139   | 33670A      | * Gas                           | sket, Muffler                                                                                                                                                                                                                           |
| 140   | 792020      |                                 | w, 1/4-20 x 2-1/4"                                                                                                                                                                                                                      |
| 140   | 30063       | Screv                           | w, 1/4-20 x 1/2" (Use as required )                                                                                                                                                                                                     |
| 141D  | 391026      |                                 | er (Incl. 143, 144 & 145) (This spark arrester mufflercan sed on any model.)                                                                                                                                                            |
| 157   | 730165      | Muff.                           | Adapter Kit (Incl.139,140)(As re quired)                                                                                                                                                                                                |
|       | 610973      |                                 | ninal Assy. (Use as required)                                                                                                                                                                                                           |
| 245   | 610942A     | Magr<br>an as<br>purpo<br>in pa | neto NOTE: The complete magneto is not available as<br>ssembly. The magneto number is shown for reference<br>oses only. Order component partsindividually, as shown<br>irtslist. (Refer to Division 5, Section B, page 35 for<br>kdown) |