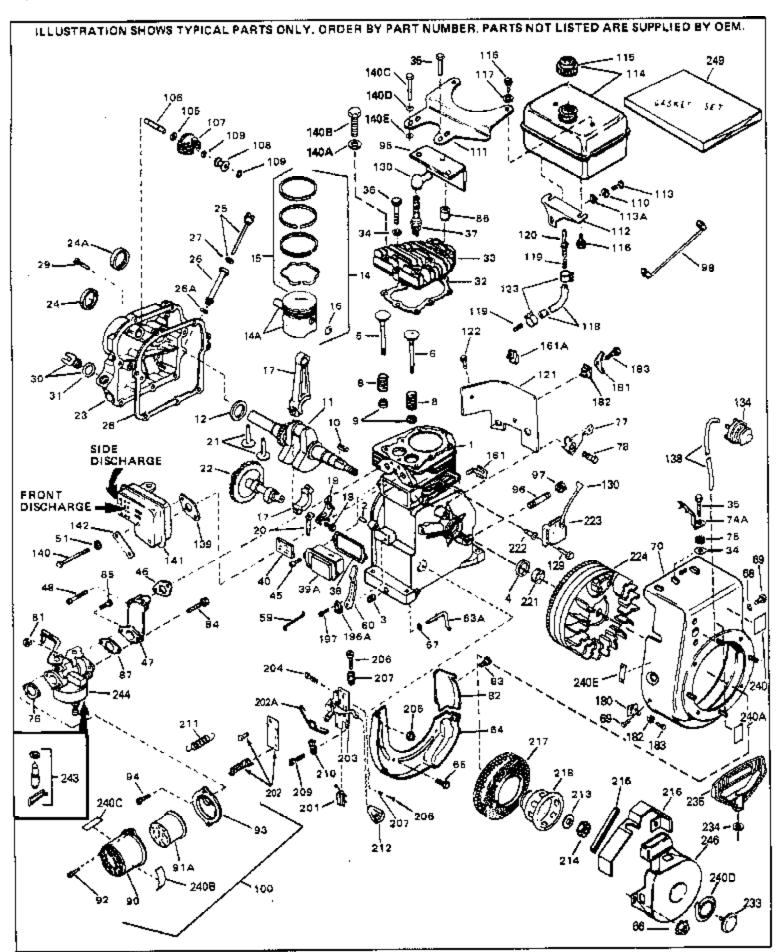

| Ref # Part Numbe       | er Qty Description                                                             |  |
|------------------------|--------------------------------------------------------------------------------|--|
| 1 33674B               | Cylinder (Incl. 2, 3 & 4) (2-13/16" B ore)                                     |  |
| 2 26727                | Pin, Dowel                                                                     |  |
| 3 27642                | Oil Drain Plug                                                                 |  |
| 3 28582                | Oil Drain Plug                                                                 |  |
| 4 32600                | Seal, Oil                                                                      |  |
| 5 32644A               | Intake Valve (Std.) (Incl. 9)                                                  |  |
| 5 32645A               | Intake Valve (1/32" OS) (Incl. 9)                                              |  |
| 6 29313C               | Exhaust Valve (Std.) (Incl. 9)                                                 |  |
| 6 29315C               | Exhaust Valve (1/32" OS) (Incl. 9)                                             |  |
| 8 31672                | Spring, Valve                                                                  |  |
| 9 31673                | Cap, Lower valve spring                                                        |  |
| 10 610961              | Key Flywheel                                                                   |  |
| 11 34739               | Crankshaft                                                                     |  |
| 12 32323               | Washer, Thrust                                                                 |  |
| 13 33876               | Gasket, Stator                                                                 |  |
| 14 34535               | Piston, Pin & Ring Set (Std.) (2-13/1 6" Bore)                                 |  |
| 14 34536               | Piston, Pin & Ring Set (.010" OS)                                              |  |
| 14 34537               | Piston, Pin & Ring Set (.020" OS)                                              |  |
| 14A 33562B             | Piston & Pin Ass'y.(Std.)(Incl.16)(2- 13/16")                                  |  |
| 14A 33563B             | Piston & Pin Ass'y. (.010" OS) (Incl. 16)                                      |  |
| 14A 33564B             | Piston & Pin Ass'y. (.020" OS) (Incl. 16)                                      |  |
| 15 33567               | Ring Set (Std.) (2-13/16" Bore)                                                |  |
| 15 33568               | Ring Set (.010" OS)                                                            |  |
| 15 33569               | Ring Set (.020" OS)                                                            |  |
| 16 20381               | Ring, Piston pin retaining                                                     |  |
| 17 32875               | Rod Assy., Connecting (Incl. 18 & 20)                                          |  |
| 18 32610A              | Bolt, Connecting Rod                                                           |  |
| 20 32654               | Dipper, Oil                                                                    |  |
| 21 27241               | Lifter, Valve                                                                  |  |
| 22 33158               | Camshaft                                                                       |  |
| 23 32700A              | Cover, Cylinder (Incl. 24, 29, 30, 31 & 106)                                   |  |
| 24 27897               | Seal, Oil                                                                      |  |
| 28 27677A<br>29 650451 | * Gasket, Cylinder cover                                                       |  |
| 29 650488              | Screw, 1/4-20 x 1" (Use as required) Screw, 1/4-20 x 1-1/4" (Use as requir ed) |  |
|                        | Plug, Oil filler (Incl. 31)                                                    |  |
| 30 27625<br>31 29673   | * Gasket, Oil fill plug                                                        |  |
| 31 29073<br>32 33554A  | Gasket, Cylinder head                                                          |  |
| 32 33354A<br>33 33016A | Head, Cylinder Head<br>Head, Cylinder( Incl. 35)                               |  |
| 34 26073               | Washer (Not used on late production)                                           |  |
| 34 650691              | Washer (Use as required)                                                       |  |
| 35 650694A             | Screw, 5/16-18 x 2" (Use as required)                                          |  |
| 35 650818              | Screw, 5/16-18 x 1-1/2" (Use as required)                                      |  |
| 35 650865              | Screw, 5/16-18 x 2" (Use as required)                                          |  |
| 36 6021A               | Screw, 5/16-18 x 1-1/2" (As req;not w /650691)                                 |  |
| 37 33636               | Resistor Spark Plug (RJ-8C)                                                    |  |
| 38 31619A              | * Gasket, Breather                                                             |  |
| 39A 31337A             | Breather Ass'y. (Incl. 38 & 40)                                                |  |
| 40 31410               | Element, Breather                                                              |  |
| 45 650128              | Screw, 10-24 x 1/2"                                                            |  |
| 46 33673A              | * Gasket, Intake (1/32" thick)                                                 |  |
| 47 33666               | Pipe, Intake                                                                   |  |
| 48 30646               | Screw, 1/4-20 x 1-3/8"                                                         |  |
| 59 32698               | Link, Governor-to-throttle                                                     |  |
| 60 31510               | Lever, Governor                                                                |  |
| 63A 31334              | Rod, Governor (Incl. 67)                                                       |  |
| 64 33342               | Baffle, Blower housing                                                         |  |
| 65 650561              | Screw, 1/4-20 x 5/8"                                                           |  |
| 30 00001               | Olon, 1/1 20 / O/O                                                             |  |

| Pof # | Part Number G | tty Description                                                            |
|-------|---------------|----------------------------------------------------------------------------|
|       | 29752         | Nut & Lockwasher Assy., 1/4-28 (As re quired)                              |
| 66    | 20102         | Pop Rivet (Purchase locally)(Use as r equired)                             |
|       | 28277         | Washer, Flat                                                               |
|       | 650168        | Washer, Flat                                                               |
|       | 29212         | Screw, 1/4-28 x 7/16"                                                      |
|       | 33663C        | Blower Housing (For electric starter) NOTE: In original                    |
| 70    | 00000         | production some starters are riveted to the blower housing.                |
|       |               | Replacement housing has threaded studs. Order four nuts                    |
|       |               | (29752) for remounting of starter.                                         |
| 76    | 27272A        | * Gasket, Air cleaner                                                      |
|       | 34212         | Bracket, Holddown                                                          |
|       | 30200         | Screw, 10-24 x 9/16"                                                       |
|       | 29752         | Nut & Lockwasher Assy., 1/4-28                                             |
|       | 33341         | Extension, Baffle                                                          |
|       | 650701        | •                                                                          |
|       | 6201          | Screw, 8-18 x 7/16"<br>Screw, 1/4-28 x 7/8"                                |
|       |               | •                                                                          |
|       | 650870        | Screw, 1/4-28 x 1-11/16"                                                   |
|       | 28212         | Spacer                                                                     |
|       | 26756         | * Gasket, Carburetor                                                       |
|       | 31715         | Body, Air cleaner                                                          |
|       | 650152        | Screw, 8-32 x 3/8"                                                         |
|       | 28820         | Screw, 10-32 x 1/2"                                                        |
|       | 33344         | Baffle, Heat                                                               |
|       | 34231         | Ground Wire                                                                |
| 100   | 730127        | Air Cleaner Ass'y. (Incl.76,76A,90A,91A,92,93,94, & 221A)(Use as required) |
| 105   | 30590A        | Washer, Flat                                                               |
|       | 30574         | Shaft, Mechanical governor                                                 |
|       | 30591         | Gear Assy.,Governor (Incl. 105)                                            |
|       | 30588A        | Spool Governor                                                             |
|       | 29193         | Ring, Retaining                                                            |
|       | 28371B        | Fuel Tank Bracket                                                          |
|       | 650561        | Screw, 1/4-20 x 5/8"                                                       |
|       | 34711         | Fuel Tank (Incl. 115 & 123)                                                |
|       | 410144B       | Fuel Cap (Std.)(Wh.Plastic)(1-1/2" I. D.)                                  |
|       | 33032         | Fuel Cap (Red Plastic)(1-3/16" I.D.) (Spurt resistant, Low                 |
|       | 55552         | profile)                                                                   |
| 115   | 34210         | Fuel Cap (Red Plastic)(1-3/16" I.D.) (Spurt resistant, High                |
| 113   | 0-1210        | profile)                                                                   |
| 116   | 650665        | Screw, 1/4-15 x 7/8"                                                       |
|       | 29774         | Line, Fuel (Braided 8.25")                                                 |
|       | 30795         | Line, Fuel (Braided 3.23 ) Line, Fuel (Braided 16")                        |
|       | 30962         | Line, Fuel (Braided 10)                                                    |
|       | 28819         | Spring, Fuel line (Use as required)                                        |
|       | 29745         | Extension, Blower housing                                                  |
|       | 650128        | Screw, 10-24 x 1/2"                                                        |
|       | 26460         | ·                                                                          |
|       | 650489        | Clamp, Fuel line (Use as required) Screw, 1/4-20 x 5/8"                    |
|       | 33670A        | * Gasket, Muffler                                                          |
|       |               | ·                                                                          |
|       | 650774        | Screw, 1/4-20 x 2-3/8" Screw, 1/4-20 x 1/2" (Lice as required.)            |
|       | 30063         | Screw, 1/4-20 x 1/2" (Use as required )                                    |
|       | 30063         | Screw, 1/4-20 x 1/2"                                                       |
|       | 650628A       | 5/16-18 x 2-3/8"                                                           |
|       | 26073         | Washer, flat                                                               |
| 140A  |               | Flatwasher, 1/4"                                                           |
| 141   | 33697A        | Muffler (Front Discharge)                                                  |

| Ref # | Part Number | Qty | Description                                                                                                                                                                                                                                    |
|-------|-------------|-----|------------------------------------------------------------------------------------------------------------------------------------------------------------------------------------------------------------------------------------------------|
| 161   | 29443       |     | Clip, Fuel line                                                                                                                                                                                                                                |
| 196A  | 31335       |     | Clamp, Governor lever                                                                                                                                                                                                                          |
| 197   | 650548      |     | Screw, 8-32 x 5/16"                                                                                                                                                                                                                            |
| 201   | 610973      |     | Terminal Assy. (Use as required)                                                                                                                                                                                                               |
| 203   | 33879A      |     | Control Brkt(In.201,204,205,206,207,2 09,210)                                                                                                                                                                                                  |
| 204   | 650139      |     | Screw, 8-32 x 1/2" (Use as required)                                                                                                                                                                                                           |
| 204   | 650152      |     | Screw, 8-32 x 3/8" (Use as required)                                                                                                                                                                                                           |
| 204   | 30200       |     | Screw, 10-24 9/16" (Use as required)                                                                                                                                                                                                           |
| 205   | 30322       |     | Nut & Lockwasher (Use as required)                                                                                                                                                                                                             |
| 206   | 650688      |     | Screw, 10-32 x 1" (Used on early prod uction)                                                                                                                                                                                                  |
| 206   | 650549      |     | Screw, 5-40 x 7/16" (Used on late pro duction)                                                                                                                                                                                                 |
| 207   | 32924       |     | Compression Spring (Used on early pro duction)                                                                                                                                                                                                 |
| 207   | 31342       |     | Compression Spring (Used on late prod uction)                                                                                                                                                                                                  |
| 209   | 28942       |     | Screw, 10-32 x 3/8"                                                                                                                                                                                                                            |
| 210   | 27793       |     | Clip, Conduit                                                                                                                                                                                                                                  |
| 211   | 31426       |     | Spring, Extension                                                                                                                                                                                                                              |
| 213   | 650815      |     | Washer, Belleville                                                                                                                                                                                                                             |
|       | 650816      |     | Nut, Flywheel                                                                                                                                                                                                                                  |
|       | 33668       |     | Screen, Starter                                                                                                                                                                                                                                |
| 218   | 34694       |     | Cup, Starter                                                                                                                                                                                                                                   |
| 221   | 34080       |     | Spacer, Flywheel key                                                                                                                                                                                                                           |
|       | 650872      |     | Stud, Solid State Assy.                                                                                                                                                                                                                        |
|       | 34346       |     | Decal. Instruction                                                                                                                                                                                                                             |
|       | 31517       |     | Decal, H.P                                                                                                                                                                                                                                     |
|       | 550223      |     | Decal, Name                                                                                                                                                                                                                                    |
| 240B  | 31752       |     | Decal, Air cleaner                                                                                                                                                                                                                             |
| 243   | 631021      |     | Inlet Needle, Seat & Clip Assy.                                                                                                                                                                                                                |
|       | 631923      |     | Carburetor (Incl. 87) (Refer to Division 5, Section A, page 140                                                                                                                                                                                |
|       |             |     | for breakdown)                                                                                                                                                                                                                                 |
| 245   | 611025      |     | Magneto NOTE: The complete magneto is not available as an assembly. The magneto number is shown for reference purposes only. Order component partsindividually, as shown in partslist. (Refer to Division 5, Section B, page 39 for breakdown) |
| 246   | 590420A     |     | Rewind Starter NOTE: In original production some starters are riveted to the blowerhousing. Replacement housing has threaded studs. Order four nuts (29752) for remounting of starter. (Refer to Division 5, Section C, page 25 for breakdown) |
| 249   | 33683B      |     | * Gasket Set (Incl. items marked *)                                                                                                                                                                                                            |