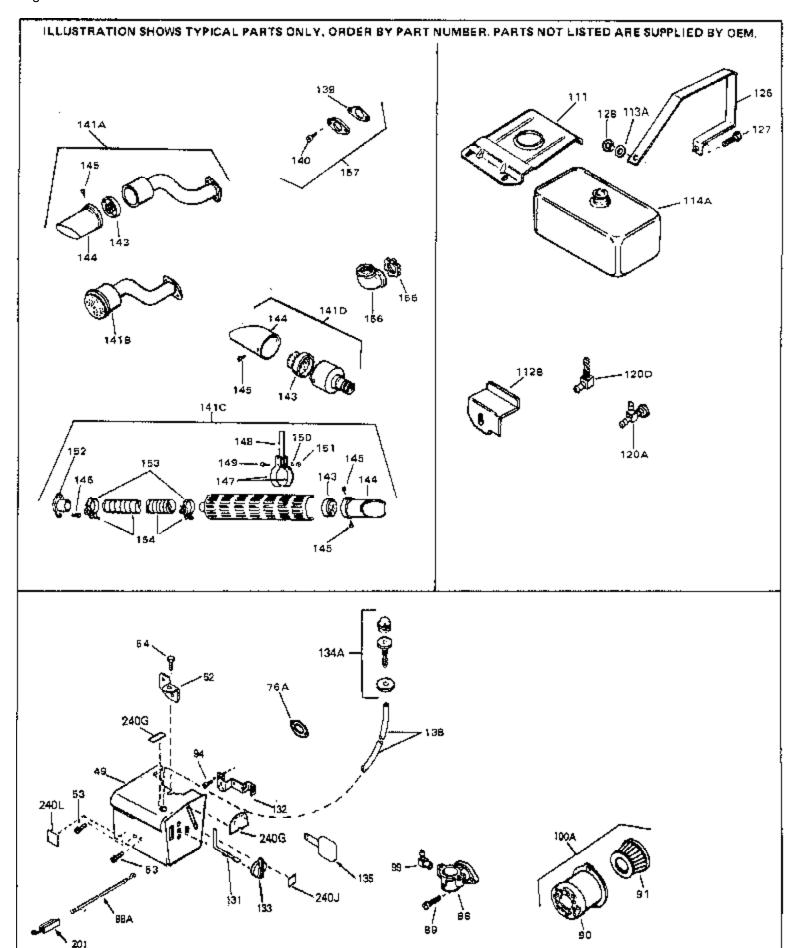

| Pof # | Part Number G | tty Description                                                            |
|-------|---------------|----------------------------------------------------------------------------|
|       | 29752         | Nut & Lockwasher Assy., 1/4-28 (As re quired)                              |
| 66    | 20102         | Pop Rivet (Purchase locally)(Use as r equired)                             |
|       | 28277         | Washer, Flat                                                               |
|       | 650168        | Washer, Flat                                                               |
|       | 29212         | Screw, 1/4-28 x 7/16"                                                      |
|       | 33663C        | Blower Housing (For electric starter) NOTE: In original                    |
| 70    | 00000         | production some starters are riveted to the blower housing.                |
|       |               | Replacement housing has threaded studs. Order four nuts                    |
|       |               | (29752) for remounting of starter.                                         |
| 76    | 27272A        | * Gasket, Air cleaner                                                      |
|       | 34212         | Bracket, Holddown                                                          |
|       | 30200         | Screw, 10-24 x 9/16"                                                       |
|       | 29752         | Nut & Lockwasher Assy., 1/4-28                                             |
|       | 33341         | Extension, Baffle                                                          |
|       | 650701        | •                                                                          |
|       | 6201          | Screw, 8-18 x 7/16"<br>Screw, 1/4-28 x 7/8"                                |
|       |               | •                                                                          |
|       | 650870        | Screw, 1/4-28 x 1-11/16"                                                   |
|       | 28212         | Spacer                                                                     |
|       | 26756         | * Gasket, Carburetor                                                       |
|       | 31715         | Body, Air cleaner                                                          |
|       | 650152        | Screw, 8-32 x 3/8"                                                         |
|       | 28820         | Screw, 10-32 x 1/2"                                                        |
|       | 33344         | Baffle, Heat                                                               |
|       | 34231         | Ground Wire                                                                |
| 100   | 730127        | Air Cleaner Ass'y. (Incl.76,76A,90A,91A,92,93,94, & 221A)(Use as required) |
| 105   | 30590A        | Washer, Flat                                                               |
|       | 30574         | Shaft, Mechanical governor                                                 |
|       | 30591         | Gear Assy.,Governor (Incl. 105)                                            |
|       | 30588A        | Spool Governor                                                             |
|       | 29193         | Ring, Retaining                                                            |
|       | 28371B        | Fuel Tank Bracket                                                          |
|       | 650561        | Screw, 1/4-20 x 5/8"                                                       |
|       | 34711         | Fuel Tank (Incl. 115 & 123)                                                |
|       | 410144B       | Fuel Cap (Std.)(Wh.Plastic)(1-1/2" I. D.)                                  |
|       | 33032         | Fuel Cap (Red Plastic)(1-3/16" I.D.) (Spurt resistant, Low                 |
|       | 55552         | profile)                                                                   |
| 115   | 34210         | Fuel Cap (Red Plastic)(1-3/16" I.D.) (Spurt resistant, High                |
| 113   | 0-1210        | profile)                                                                   |
| 116   | 650665        | Screw, 1/4-15 x 7/8"                                                       |
|       | 29774         | Line, Fuel (Braided 8.25")                                                 |
|       | 30795         | Line, Fuel (Braided 3.23 ) Line, Fuel (Braided 16")                        |
|       | 30962         | Line, Fuel (Braided 10)                                                    |
|       | 28819         | Spring, Fuel line (Use as required)                                        |
|       | 29745         | Extension, Blower housing                                                  |
|       | 650128        | Screw, 10-24 x 1/2"                                                        |
|       | 26460         | ·                                                                          |
|       | 650489        | Clamp, Fuel line (Use as required) Screw, 1/4-20 x 5/8"                    |
|       | 33670A        | * Gasket, Muffler                                                          |
|       |               | ·                                                                          |
|       | 650774        | Screw, 1/4-20 x 2-3/8" Screw, 1/4-20 x 1/2" (Lice as required.)            |
|       | 30063         | Screw, 1/4-20 x 1/2" (Use as required )                                    |
|       | 30063         | Screw, 1/4-20 x 1/2"                                                       |
|       | 650628A       | 5/16-18 x 2-3/8"                                                           |
|       | 26073         | Washer, flat                                                               |
| 140A  |               | Flatwasher, 1/4"                                                           |
| 141   | 33697A        | Muffler (Front Discharge)                                                  |

| Ref # | Part Number | Qty | Description                                                                                                                                                                                                                                    |
|-------|-------------|-----|------------------------------------------------------------------------------------------------------------------------------------------------------------------------------------------------------------------------------------------------|
| 161   | 29443       |     | Clip, Fuel line                                                                                                                                                                                                                                |
| 196A  | 31335       |     | Clamp, Governor lever                                                                                                                                                                                                                          |
| 197   | 650548      |     | Screw, 8-32 x 5/16"                                                                                                                                                                                                                            |
| 201   | 610973      |     | Terminal Assy. (Use as required)                                                                                                                                                                                                               |
| 203   | 33879A      |     | Control Brkt(In.201,204,205,206,207,2 09,210)                                                                                                                                                                                                  |
| 204   | 650139      |     | Screw, 8-32 x 1/2" (Use as required)                                                                                                                                                                                                           |
| 204   | 650152      |     | Screw, 8-32 x 3/8" (Use as required)                                                                                                                                                                                                           |
| 204   | 30200       |     | Screw, 10-24 9/16" (Use as required)                                                                                                                                                                                                           |
| 205   | 30322       |     | Nut & Lockwasher (Use as required)                                                                                                                                                                                                             |
| 206   | 650688      |     | Screw, 10-32 x 1" (Used on early prod uction)                                                                                                                                                                                                  |
| 206   | 650549      |     | Screw, 5-40 x 7/16" (Used on late pro duction)                                                                                                                                                                                                 |
| 207   | 32924       |     | Compression Spring (Used on early pro duction)                                                                                                                                                                                                 |
| 207   | 31342       |     | Compression Spring (Used on late prod uction)                                                                                                                                                                                                  |
| 209   | 28942       |     | Screw, 10-32 x 3/8"                                                                                                                                                                                                                            |
| 210   | 27793       |     | Clip, Conduit                                                                                                                                                                                                                                  |
| 211   | 31426       |     | Spring, Extension                                                                                                                                                                                                                              |
| 213   | 650815      |     | Washer, Belleville                                                                                                                                                                                                                             |
|       | 650816      |     | Nut, Flywheel                                                                                                                                                                                                                                  |
|       | 33668       |     | Screen, Starter                                                                                                                                                                                                                                |
| 218   | 34694       |     | Cup, Starter                                                                                                                                                                                                                                   |
| 221   | 34080       |     | Spacer, Flywheel key                                                                                                                                                                                                                           |
|       | 650872      |     | Stud, Solid State Assy.                                                                                                                                                                                                                        |
|       | 34346       |     | Decal. Instruction                                                                                                                                                                                                                             |
|       | 31517       |     | Decal, H.P                                                                                                                                                                                                                                     |
|       | 550223      |     | Decal, Name                                                                                                                                                                                                                                    |
| 240B  | 31752       |     | Decal, Air cleaner                                                                                                                                                                                                                             |
| 243   | 631021      |     | Inlet Needle, Seat & Clip Assy.                                                                                                                                                                                                                |
|       | 631923      |     | Carburetor (Incl. 87) (Refer to Division 5, Section A, page 140                                                                                                                                                                                |
|       |             |     | for breakdown)                                                                                                                                                                                                                                 |
| 245   | 611025      |     | Magneto NOTE: The complete magneto is not available as an assembly. The magneto number is shown for reference purposes only. Order component partsindividually, as shown in partslist. (Refer to Division 5, Section B, page 39 for breakdown) |
| 246   | 590420A     |     | Rewind Starter NOTE: In original production some starters are riveted to the blowerhousing. Replacement housing has threaded studs. Order four nuts (29752) for remounting of starter. (Refer to Division 5, Section C, page 25 for breakdown) |
| 249   | 33683B      |     | * Gasket Set (Incl. items marked *)                                                                                                                                                                                                            |

| Ref # | Part Number | Qty | Description                                                                                                                                                                                                                                    |
|-------|-------------|-----|------------------------------------------------------------------------------------------------------------------------------------------------------------------------------------------------------------------------------------------------|
| 13    | 33876       |     | Gasket, Stator                                                                                                                                                                                                                                 |
| 90    | 31715       |     | Body, Air cleaner                                                                                                                                                                                                                              |
| 91    | 30727       |     | Element, Air cleaner                                                                                                                                                                                                                           |
| 94    | 28820       |     | Screw, 10-32 x 1/2"                                                                                                                                                                                                                            |
| 100A  | 730164      |     | Air Cleaner Ass'y. (Incl. 76, 90, 91, 92, 93, 94, & 221B) (Use as required)                                                                                                                                                                    |
| 111   | 28371B      |     | Fuel Tank Bracket                                                                                                                                                                                                                              |
| 112B  | 34182       |     | Fuel Tank Bracket                                                                                                                                                                                                                              |
| 139   | 33670A      |     | * Gasket, Muffler                                                                                                                                                                                                                              |
| 140   | 650774      |     | Screw, 1/4-20 x 2-3/8"                                                                                                                                                                                                                         |
| 140   | 30063       |     | Screw, 1/4-20 x 1/2" (Use as required )                                                                                                                                                                                                        |
| 141D  | 391026      |     | Muffler (Incl. 143, 144 & 145) (This spark arrester mufflercan be used on any model.)                                                                                                                                                          |
| 157   | 730165      |     | Muff.Adapter Kit (Incl.139,140)(As re quired)                                                                                                                                                                                                  |
| 201   | 610973      |     | Terminal Assy. (Use as required)                                                                                                                                                                                                               |
| 245   | 611025      |     | Magneto NOTE: The complete magneto is not available as an assembly. The magneto number is shown for reference purposes only. Order component partsindividually, as shown in partslist. (Refer to Division 5, Section B, page 39 for breakdown) |