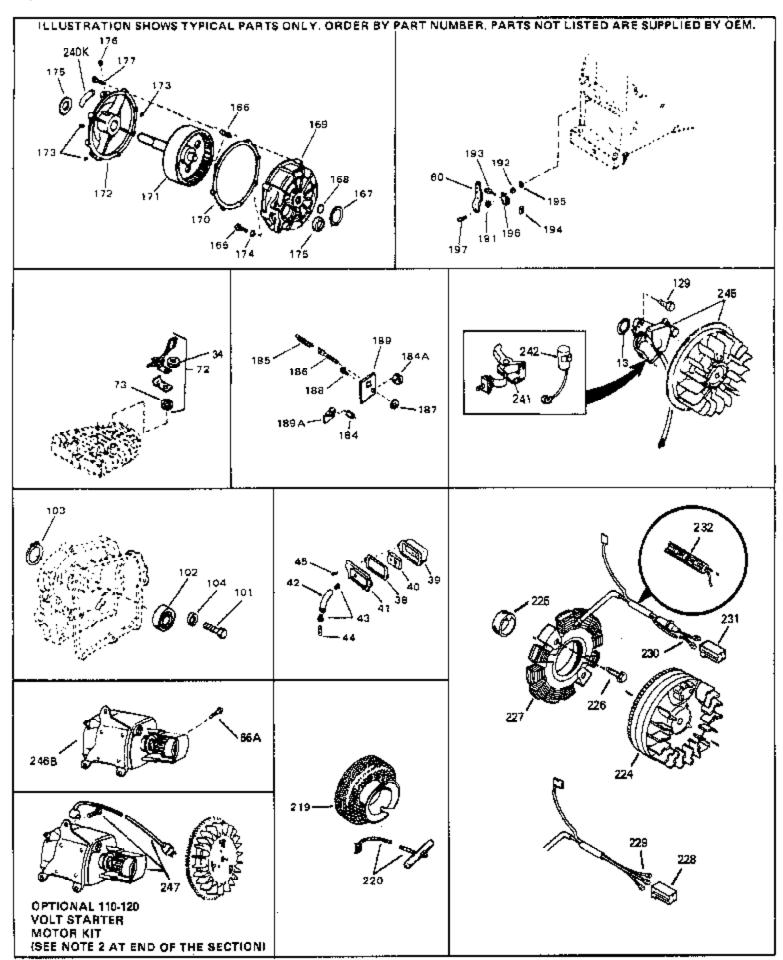

| Ref # | Part Number | Qty | Description                                                                                                                                                                                                                                    |
|-------|-------------|-----|------------------------------------------------------------------------------------------------------------------------------------------------------------------------------------------------------------------------------------------------|
| 161   | 29443       |     | Clip, Fuel line                                                                                                                                                                                                                                |
| 196A  | 31335       |     | Clamp, Governor lever                                                                                                                                                                                                                          |
| 197   | 650548      |     | Screw, 8-32 x 5/16"                                                                                                                                                                                                                            |
| 201   | 610973      |     | Terminal Assy. (Use as required)                                                                                                                                                                                                               |
| 203   | 33879A      |     | Control Brkt(In.201,204,205,206,207,2 09,210)                                                                                                                                                                                                  |
| 204   | 650139      |     | Screw, 8-32 x 1/2" (Use as required)                                                                                                                                                                                                           |
| 204   | 650152      |     | Screw, 8-32 x 3/8" (Use as required)                                                                                                                                                                                                           |
| 204   | 30200       |     | Screw, 10-24 9/16" (Use as required)                                                                                                                                                                                                           |
| 205   | 30322       |     | Nut & Lockwasher (Use as required)                                                                                                                                                                                                             |
| 206   | 650688      |     | Screw, 10-32 x 1" (Used on early prod uction)                                                                                                                                                                                                  |
| 206   | 650549      |     | Screw, 5-40 x 7/16" (Used on late pro duction)                                                                                                                                                                                                 |
| 207   | 32924       |     | Compression Spring (Used on early pro duction)                                                                                                                                                                                                 |
| 207   | 31342       |     | Compression Spring (Used on late prod uction)                                                                                                                                                                                                  |
| 209   | 28942       |     | Screw, 10-32 x 3/8"                                                                                                                                                                                                                            |
| 210   | 27793       |     | Clip, Conduit                                                                                                                                                                                                                                  |
| 211   | 31426       |     | Spring, Extension                                                                                                                                                                                                                              |
| 213   | 650815      |     | Washer, Belleville                                                                                                                                                                                                                             |
|       | 650816      |     | Nut, Flywheel                                                                                                                                                                                                                                  |
|       | 33668       |     | Screen, Starter                                                                                                                                                                                                                                |
| 218   | 34694       |     | Cup, Starter                                                                                                                                                                                                                                   |
| 221   | 34080       |     | Spacer, Flywheel key                                                                                                                                                                                                                           |
|       | 650872      |     | Stud, Solid State Assy.                                                                                                                                                                                                                        |
|       | 34346       |     | Decal. Instruction                                                                                                                                                                                                                             |
|       | 31517       |     | Decal, H.P                                                                                                                                                                                                                                     |
|       | 550223      |     | Decal, Name                                                                                                                                                                                                                                    |
| 240B  | 31752       |     | Decal, Air cleaner                                                                                                                                                                                                                             |
| 243   | 631021      |     | Inlet Needle, Seat & Clip Assy.                                                                                                                                                                                                                |
|       | 631923      |     | Carburetor (Incl. 87) (Refer to Division 5, Section A, page 140                                                                                                                                                                                |
|       |             |     | for breakdown)                                                                                                                                                                                                                                 |
| 245   | 611025      |     | Magneto NOTE: The complete magneto is not available as an assembly. The magneto number is shown for reference purposes only. Order component partsindividually, as shown in partslist. (Refer to Division 5, Section B, page 39 for breakdown) |
| 246   | 590420A     |     | Rewind Starter NOTE: In original production some starters are riveted to the blowerhousing. Replacement housing has threaded studs. Order four nuts (29752) for remounting of starter. (Refer to Division 5, Section C, page 25 for breakdown) |
| 249   | 33683B      |     | * Gasket Set (Incl. items marked *)                                                                                                                                                                                                            |

| Ref # | Part Number Qt | y Description                                                                                                                                                                                                                                                                                               |
|-------|----------------|-------------------------------------------------------------------------------------------------------------------------------------------------------------------------------------------------------------------------------------------------------------------------------------------------------------|
| 13    | 33876          | Gasket, Stator                                                                                                                                                                                                                                                                                              |
| 34    | 26073          | Washer (Not used on late production)                                                                                                                                                                                                                                                                        |
| 34    | 650691         | Washer (Use as required)                                                                                                                                                                                                                                                                                    |
| 38    | 31619A         | * Gasket, Breather                                                                                                                                                                                                                                                                                          |
| 40    | 31410          | Element, Breather                                                                                                                                                                                                                                                                                           |
| 45    | 650128         | Screw, 10-24 x 1/2"                                                                                                                                                                                                                                                                                         |
| 197   | 650548         | Screw, 8-32 x 5/16"                                                                                                                                                                                                                                                                                         |
| 219   | 34788          | Pulley, Starter rope                                                                                                                                                                                                                                                                                        |
| 225   | 35189          | Spacer, Coil Assy.                                                                                                                                                                                                                                                                                          |
| 241   | 30547A         | Contact Assy., Breaker                                                                                                                                                                                                                                                                                      |
| 242   | 30548B         | Condenser                                                                                                                                                                                                                                                                                                   |
| 245   | 611025         | Magneto NOTE: The complete magneto is not available as an assembly. The magneto number is shown for reference purposes only. Order component partsindividually, as shown in partslist. (Refer to Division 5, Section B, page 39 for breakdown)                                                              |
| 247   | 33290D         | Starter Motor Kit (110-120 Volt) This 110-120 volt starter motor kit may have been added to this engine. It can be added only if cylinder hasdrilled and tapped starter mounting bosses and a ring gear flywheel. Refer to service number stamped on end cap of motor, or on decal, for identification. Ref |