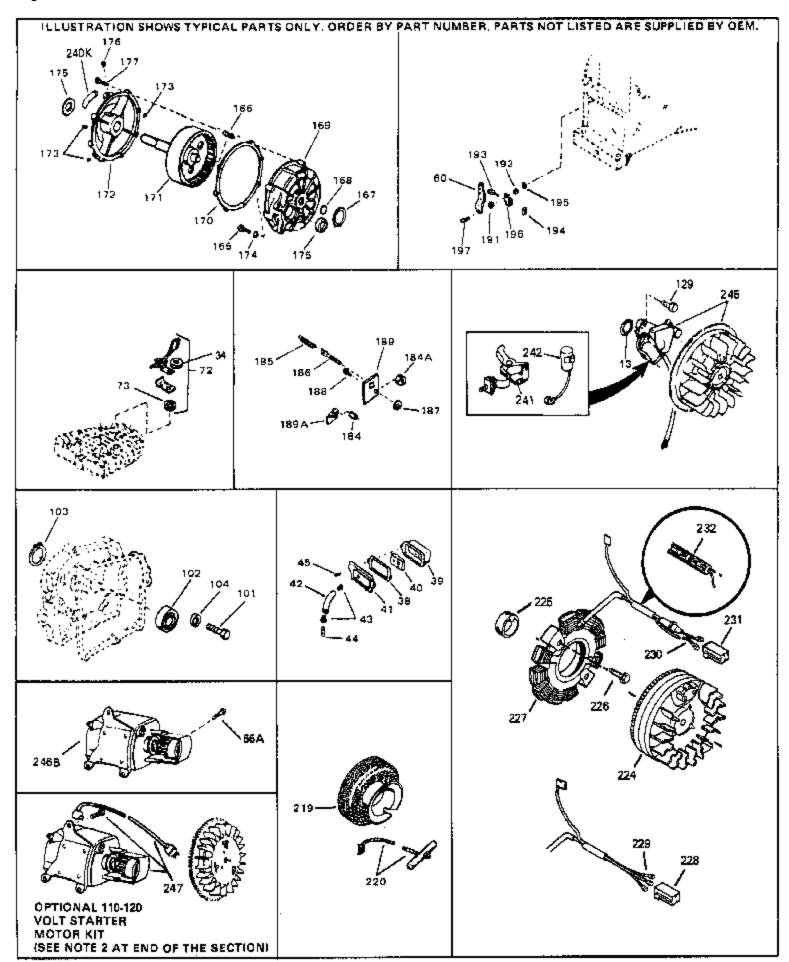

| Ref # | Part Number | Qty | Description                                                                                                                                                                                                                                    |
|-------|-------------|-----|------------------------------------------------------------------------------------------------------------------------------------------------------------------------------------------------------------------------------------------------|
| 161   | 29443       |     | Clip, Fuel line                                                                                                                                                                                                                                |
| 196A  | 31335       |     | Clamp, Governor lever                                                                                                                                                                                                                          |
| 197   | 650548      |     | Screw, 8-32 x 5/16"                                                                                                                                                                                                                            |
| 201   | 610973      |     | Terminal Assy. (Use as required)                                                                                                                                                                                                               |
| 203   | 33879A      |     | Control Brkt(In.201,204,205,206,207,2 09,210)                                                                                                                                                                                                  |
| 204   | 650139      |     | Screw, 8-32 x 1/2" (Use as required)                                                                                                                                                                                                           |
| 204   | 650152      |     | Screw, 8-32 x 3/8" (Use as required)                                                                                                                                                                                                           |
| 204   | 30200       |     | Screw, 10-24 9/16" (Use as required)                                                                                                                                                                                                           |
| 205   | 30322       |     | Nut & Lockwasher (Use as required)                                                                                                                                                                                                             |
| 206   | 650688      |     | Screw, 10-32 x 1" (Used on early prod uction)                                                                                                                                                                                                  |
|       | 650549      |     | Screw, 5-40 x 7/16" (Used on late pro duction)                                                                                                                                                                                                 |
|       | 32924       |     | Compression Spring (Used on early pro duction)                                                                                                                                                                                                 |
|       | 31342       |     | Compression Spring (Used on late prod uction)                                                                                                                                                                                                  |
|       | 28942       |     | Screw, 10-32 x 3/8"                                                                                                                                                                                                                            |
|       | 27793       |     | Clip, Conduit                                                                                                                                                                                                                                  |
|       | 31426       |     | Spring, Extension                                                                                                                                                                                                                              |
|       | 650815      |     | Washer, Belleville                                                                                                                                                                                                                             |
|       | 650816      |     | Nut, Flywheel                                                                                                                                                                                                                                  |
|       | 31585       |     | Screen, Starter                                                                                                                                                                                                                                |
|       | 34694       |     | Cup, Starter                                                                                                                                                                                                                                   |
|       | 34080       |     | Spacer, Flywheel key                                                                                                                                                                                                                           |
|       | 650872      |     | Stud, Solid State Assy.                                                                                                                                                                                                                        |
|       | 34443A      |     | Solid State Assy.                                                                                                                                                                                                                              |
|       | 611080      |     | Flywheel                                                                                                                                                                                                                                       |
|       | 31752       |     | Decal, Air cleaner                                                                                                                                                                                                                             |
|       | 34346       |     | Decal. Instruction                                                                                                                                                                                                                             |
|       | 550223      |     | Decal, Name                                                                                                                                                                                                                                    |
|       | 631021      |     | Inlet Needle, Seat & Clip Assy.                                                                                                                                                                                                                |
| 244   | 631923      |     | Carburetor (Incl. 87) (Refer to Division 5, Section A, page 140 for breakdown)                                                                                                                                                                 |
| 246   | 590420A     |     | Rewind Starter NOTE: In original production some starters are riveted to the blowerhousing. Replacement housing has threaded studs. Order four nuts (29752) for remounting of starter. (Refer to Division 5, Section C, page 25 for breakdown) |
| 249   | 33683B      |     | * Gasket Set (Incl. items marked *)                                                                                                                                                                                                            |

| Ref # | Part Number | Qty | Description                                                                                                                                                                                                                                                                                                 |
|-------|-------------|-----|-------------------------------------------------------------------------------------------------------------------------------------------------------------------------------------------------------------------------------------------------------------------------------------------------------------|
| 34    | 26073       |     | Washer (Not used on late production)                                                                                                                                                                                                                                                                        |
| 34    | 650691      |     | Washer (Use as required)                                                                                                                                                                                                                                                                                    |
| 38    | 31619A      |     | * Gasket, Breather                                                                                                                                                                                                                                                                                          |
| 40    | 31410       |     | Element, Breather                                                                                                                                                                                                                                                                                           |
| 45    | 650128      |     | Screw, 10-24 x 1/2"                                                                                                                                                                                                                                                                                         |
| 197   | 650548      |     | Screw, 8-32 x 5/16"                                                                                                                                                                                                                                                                                         |
| 219   | 34788       |     | Pulley, Starter rope                                                                                                                                                                                                                                                                                        |
| 224   | 611080      |     | Flywheel                                                                                                                                                                                                                                                                                                    |
| 225   | 35189       |     | Spacer, Coil Assy.                                                                                                                                                                                                                                                                                          |
| 247   | 33290D      |     | Starter Motor Kit (110-120 Volt) This 110-120 volt starter motor kit may have been added to this engine. It can be added only if cylinder hasdrilled and tapped starter mounting bosses and a ring gear flywheel. Refer to service number stamped on end cap of motor, or on decal, for identification. Ref |