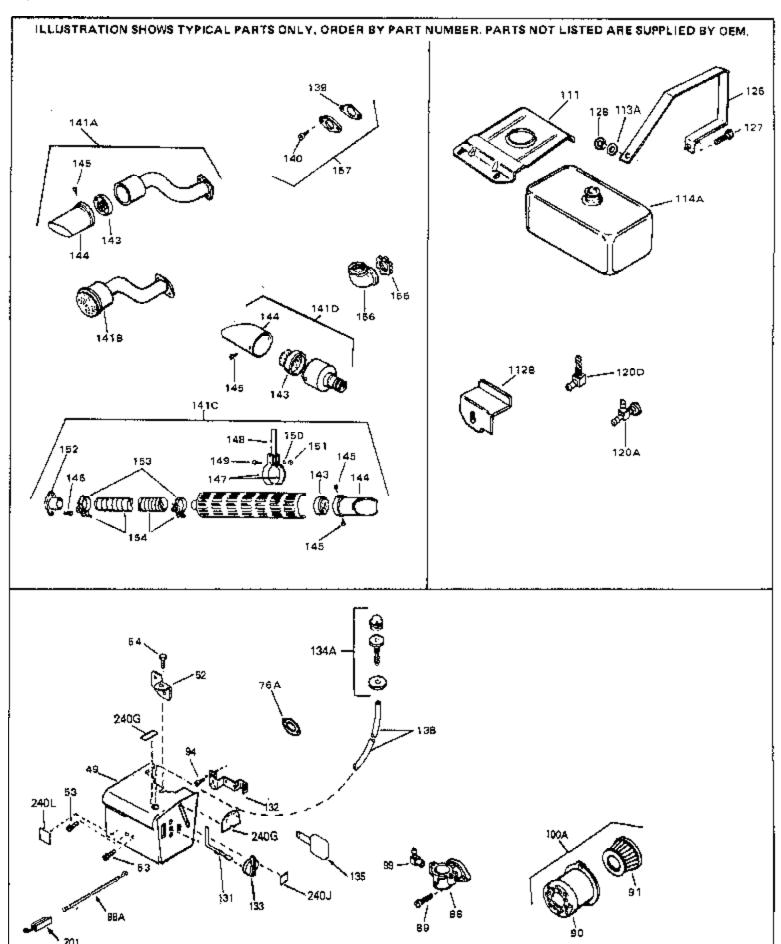

| Def # | Down Misseshour | O+ - | Description                                                 |
|-------|-----------------|------|-------------------------------------------------------------|
|       | Part Number     | Qty  | Description  Per Piret (Purchase levelly)/Llas as required) |
| 66    | 28277           |      | Pop Rivet (Purchase locally)(Use as r equired)              |
|       |                 |      | Washer, Flat                                                |
|       | 650168          |      | Washer, Flat                                                |
|       | 29212           |      | Screw, 1/4-28 x 7/16"                                       |
| 70    | 33663C          |      | Blower Housing (For electric starter) NOTE: In original     |
|       |                 |      | production some starters are riveted to the blower housing. |
|       |                 |      | Replacement housing has threaded studs. Order four nuts     |
|       |                 |      | (29752) for remounting of starter.                          |
| 76    | 27272A          |      | * Gasket, Air cleaner                                       |
|       | 34212           |      | Bracket, Holddown                                           |
|       | 30200           |      | Screw, 10-24 x 9/16"                                        |
|       | 29752           |      | Nut & Lockwasher Assy., 1/4-28                              |
|       | 33341           |      | Extension, Baffle                                           |
|       | 650701          |      | Screw, 8-18 x 7/16"                                         |
|       | 6201            |      | Screw, 1/4-28 x 7/8"                                        |
|       | 650870          |      | Screw, 1/4-28 x 1-11/16"                                    |
|       | 28212           |      | Spacer                                                      |
|       | 26756           |      | * Gasket, Carburetor                                        |
|       | 31715           |      | Body, Air cleaner                                           |
|       | 650152          |      | Screw, 8-32 x 3/8"                                          |
|       | 28820           |      | Screw, 10-32 x 1/2"                                         |
|       | 33344           |      | Baffle, Heat                                                |
|       | 35182           |      | Ground Wire                                                 |
|       | 730127          |      | Air Cleaner Ass'y. (Incl.76,76A,90A,91A,92,93,94, &         |
| 100   | 700127          |      | 221A)(Use as required)                                      |
|       |                 |      | ,,                                                          |
|       | 30590A          |      | Washer, Flat                                                |
|       | 30574           |      | Shaft, Mechanical governor                                  |
|       | 30591           |      | Gear Assy.,Governor (Incl. 105)                             |
|       | 30588A          |      | Spool Governor                                              |
|       | 29193           |      | Ring, Retaining                                             |
|       | 28371B          |      | Fuel Tank Bracket                                           |
|       | 650561          |      | Screw, 1/4-20 x 5/8"                                        |
|       | 34711           |      | Fuel Tank (Incl. 115 & 123)                                 |
|       | 410144B         |      | Fuel Cap (Std.)(Wh.Plastic)(1-1/2" I. D.)                   |
| 115   | 33032           |      | Fuel Cap (Red Plastic)(1-3/16" I.D.) (Spurt resistant, Low  |
|       |                 |      | profile)                                                    |
| 115   | 34210           |      | Fuel Cap (Red Plastic)(1-3/16" I.D.) (Spurt resistant, High |
|       | 0.2.0           |      | profile)                                                    |
| 440   | 050005          |      | • ,                                                         |
|       | 650665          |      | Screw, 1/4-15 x 7/8"                                        |
|       | 29774           |      | Line, Fuel (Braided 8.25")                                  |
|       | 30795           |      | Line, Fuel (Braided 16")                                    |
|       | 30962           |      | Line, Fuel (Braided 32")                                    |
|       | 28819           |      | Spring, Fuel line (Use as required)                         |
|       | 29745           |      | Extension, Blower housing                                   |
|       | 650128          |      | Screw, 10-24 x 1/2"                                         |
|       | 26460           |      | Clamp, Fuel line (Use as required)                          |
|       | 650814          |      | Screw, 10-24 x1"                                            |
|       | 610118          |      | Cover, Spark plug                                           |
|       | 33670A          |      | * Gasket, Muffler                                           |
|       | 650628A         |      | 5/16-18 x 2-3/8"                                            |
|       | 30063           |      | Screw, 1/4-20 x 1/2"                                        |
|       | 8345            |      | Flatwasher, 1/4"                                            |
|       | 650774          |      | Screw, 1/4-20 x 2-3/8"                                      |
|       | 30063           |      | Screw, 1/4-20 x 1/2" (Use as required )                     |
|       | 26073           |      | Washer, flat                                                |
| 141   | 33697A          |      | Muffler (Front Discharge)                                   |

| Ref # | Part Number C | Oty Description                                                                       |
|-------|---------------|---------------------------------------------------------------------------------------|
| 90    | 31715         | Body, Air cleaner                                                                     |
| 91    | 30727         | Element, Air cleaner                                                                  |
| 94    | 28820         | Screw, 10-32 x 1/2"                                                                   |
| 100A  | 730164        | Air Cleaner Ass'y. (Incl. 76, 90, 91, 92, 93, 94, & 221B) (Use as required)           |
| 111   | 28371B        | Fuel Tank Bracket                                                                     |
| 112B  | 34182         | Fuel Tank Bracket                                                                     |
| 139   | 33670A        | * Gasket, Muffler                                                                     |
| 140   | 650774        | Screw, 1/4-20 x 2-3/8"                                                                |
| 140   | 30063         | Screw, 1/4-20 x 1/2" (Use as required)                                                |
| 141D  | 391026        | Muffler (Incl. 143, 144 & 145) (This spark arrester mufflercan be used on any model.) |
| 157   | 730165        | Muff.Adapter Kit (Incl.139,140)(As re quired)                                         |
| 201   | 610973        | Terminal Assy. (Use as required)                                                      |