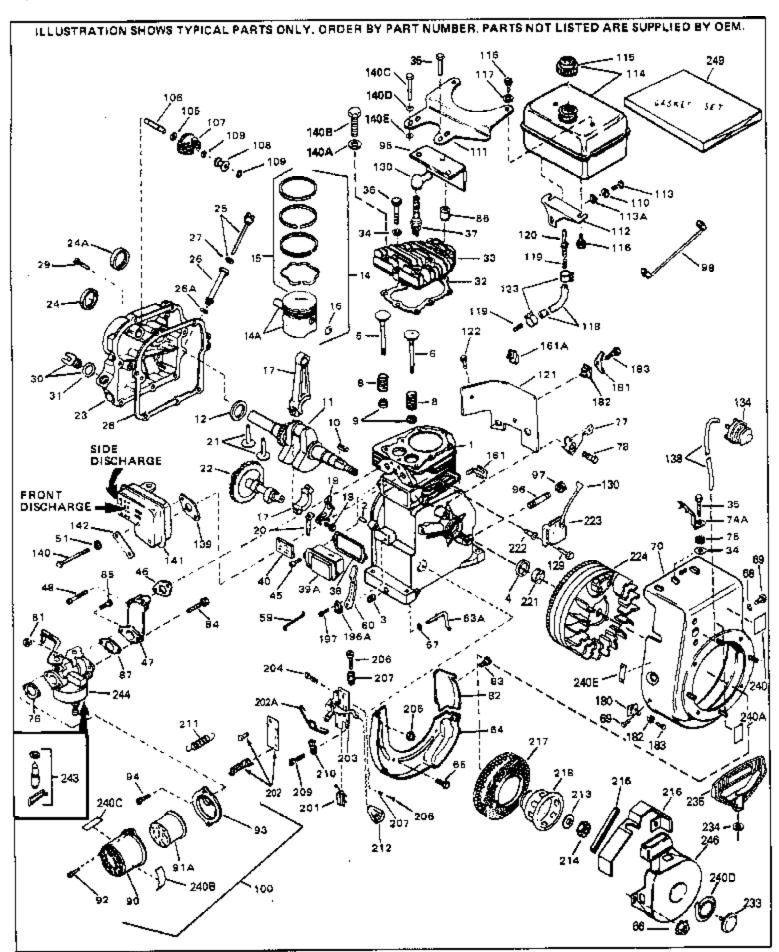

|    |         | Qty | Description                                                         |
|----|---------|-----|---------------------------------------------------------------------|
|    | 33674B  |     | Cylinder (Incl. 2, 3 & 4) (2-13/16" B ore)                          |
| 2  | 26727   |     | Pin, Dowel                                                          |
| 3  | 27642   |     | Oil Drain Plug                                                      |
| 3  | 28582   |     | Oil Drain Plug                                                      |
| 4  | 32600   |     | Seal, Oil                                                           |
| 5  | 32644A  |     | Intake Valve (Std.) (Incl. 9)                                       |
|    | 32645A  |     | Intake Valve (1/32" OS) (Incl. 9)                                   |
|    | 29313C  |     | Exhaust Valve (Std.) (Incl. 9)                                      |
|    | 29315C  |     | Exhaust Valve (1/32" OS) (Incl. 9)                                  |
|    | 31672   |     | Spring, Valve                                                       |
|    | 31673   |     | Cap, Lower valve spring                                             |
|    | 610961  |     | Key Flywheel                                                        |
|    | 34739   |     | Crankshaft                                                          |
|    | 32323   |     | Washer, Thrust                                                      |
|    | 33562B  |     | Piston & Pin Ass'y.(Std.)(Incl.16)(2- 13/16")                       |
|    | 33563B  |     | Piston & Pin Ass'y. (.010" OS) (Incl. 16)                           |
|    | 33564B  |     | Piston & Pin Ass'y. (.020" OS) (Incl. 16)                           |
|    | 34535   |     | Piston, Pin & Ring Set (Std.) (2-13/1 6" Bore)                      |
|    |         |     |                                                                     |
|    | 34536   |     | Piston, Pin & Ring Set (.010" OS)                                   |
|    | 34537   |     | Piston, Pin & Ring Set (.020" OS)                                   |
|    | 33567   |     | Ring Set (Std.) (2-13/16" Bore)                                     |
|    | 33568   |     | Ring Set (.010" OS)                                                 |
|    | 33569   |     | Ring Set (.020" OS)                                                 |
|    | 20381   |     | Ring, Piston pin retaining                                          |
|    | 32875   |     | Rod Assy., Connecting (Incl. 18 & 20)                               |
|    | 32610A  |     | Bolt, Connecting Rod                                                |
|    | 32654   |     | Dipper, Oil                                                         |
|    | 27241   |     | Lifter, Valve                                                       |
|    | 33158   |     | Camshaft                                                            |
|    | 32700A  |     | Cover, Cylinder (Incl. 24, 29, 30, 31 & 106)                        |
|    | 27897   |     | Seal, Oil                                                           |
| 28 | 27677A  |     | * Gasket, Cylinder cover                                            |
| 29 | 650451  |     | Screw, 1/4-20 x 1" (Use as required)                                |
| 29 | 650488  |     | Screw, 1/4-20 x 1-1/4" (Use as requir ed)                           |
| 30 | 27625   |     | Plug, Oil filler (Incl. 31)                                         |
| 31 | 29673   |     | * Gasket, Oil fill plug                                             |
| 32 | 33554A  |     | Gasket, Cylinder head                                               |
| 33 | 33016A  |     | Head, Cylinder(Incl. 35)                                            |
| 34 | 26073   |     | Washer (Not used on late production)                                |
| 34 | 650691  |     | Washer (Use as required)                                            |
| 35 | 650694A |     | Screw, 5/16-18 x 2" (Use as required)                               |
| 35 | 650818  |     | Screw, 5/16-18 x 1-1/2" (Use as required)                           |
| 35 | 650865  |     | Screw, 5/16-18 x 2" (Use as required)                               |
|    | 6021A   |     | Screw, 5/16-18 x 1-1/2" (As reg;not w /650691)                      |
|    | 33636   |     | Resistor Spark Plug (RJ-8C)                                         |
|    | 31619A  |     | * Gasket, Breather                                                  |
|    | 31337A  |     | Breather Ass'y. (Incl. 38 & 40)                                     |
|    | 31410   |     | Element, Breather                                                   |
|    | 650128  |     | Screw, 10-24 x 1/2"                                                 |
|    | 33673A  |     | * Gasket, Intake (1/32" thick)                                      |
|    | 33666   |     | Pipe, Intake                                                        |
|    | 30646   |     | Screw, 1/4-20 x 1-3/8"                                              |
|    | 32698   |     | Link, Governor-to-throttle                                          |
|    | 31510   |     | Lever, Governor                                                     |
|    |         |     | ·                                                                   |
|    | 31334   |     | Rod, Governor (Incl. 67)                                            |
|    | 33342   |     | Baffle, Blower housing                                              |
|    | 650561  |     | Screw, 1/4-20 x 5/8"  Nut 8 Legislander Apply 1/4-29 (Ap re-guired) |
| Ю  | 29752   |     | Nut & Lockwasher Assy., 1/4-28 (As re quired)                       |
|    |         |     |                                                                     |

| Def # | Down Misseshour | O+ - | Description                                                 |
|-------|-----------------|------|-------------------------------------------------------------|
|       | Part Number     | Qty  | Description  Per Piret (Purchase levelly)/Llas as required) |
| 66    | 28277           |      | Pop Rivet (Purchase locally)(Use as r equired)              |
|       |                 |      | Washer, Flat                                                |
|       | 650168          |      | Washer, Flat                                                |
|       | 29212           |      | Screw, 1/4-28 x 7/16"                                       |
| 70    | 33663C          |      | Blower Housing (For electric starter) NOTE: In original     |
|       |                 |      | production some starters are riveted to the blower housing. |
|       |                 |      | Replacement housing has threaded studs. Order four nuts     |
|       |                 |      | (29752) for remounting of starter.                          |
| 76    | 27272A          |      | * Gasket, Air cleaner                                       |
|       | 34212           |      | Bracket, Holddown                                           |
|       | 30200           |      | Screw, 10-24 x 9/16"                                        |
|       | 29752           |      | Nut & Lockwasher Assy., 1/4-28                              |
|       | 33341           |      | Extension, Baffle                                           |
|       | 650701          |      | Screw, 8-18 x 7/16"                                         |
|       | 6201            |      | Screw, 1/4-28 x 7/8"                                        |
|       | 650870          |      | Screw, 1/4-28 x 1-11/16"                                    |
|       | 28212           |      | Spacer                                                      |
|       | 26756           |      | * Gasket, Carburetor                                        |
|       | 31715           |      | Body, Air cleaner                                           |
|       | 650152          |      | Screw, 8-32 x 3/8"                                          |
|       | 28820           |      | Screw, 10-32 x 1/2"                                         |
|       | 33344           |      | Baffle, Heat                                                |
|       | 35182           |      | Ground Wire                                                 |
|       | 730127          |      | Air Cleaner Ass'y. (Incl.76,76A,90A,91A,92,93,94, &         |
| 100   | 700127          |      | 221A)(Use as required)                                      |
|       |                 |      | ,,                                                          |
|       | 30590A          |      | Washer, Flat                                                |
|       | 30574           |      | Shaft, Mechanical governor                                  |
|       | 30591           |      | Gear Assy.,Governor (Incl. 105)                             |
|       | 30588A          |      | Spool Governor                                              |
|       | 29193           |      | Ring, Retaining                                             |
|       | 28371B          |      | Fuel Tank Bracket                                           |
|       | 650561          |      | Screw, 1/4-20 x 5/8"                                        |
|       | 34711           |      | Fuel Tank (Incl. 115 & 123)                                 |
|       | 410144B         |      | Fuel Cap (Std.)(Wh.Plastic)(1-1/2" I. D.)                   |
| 115   | 33032           |      | Fuel Cap (Red Plastic)(1-3/16" I.D.) (Spurt resistant, Low  |
|       |                 |      | profile)                                                    |
| 115   | 34210           |      | Fuel Cap (Red Plastic)(1-3/16" I.D.) (Spurt resistant, High |
|       | 0.2.0           |      | profile)                                                    |
| 440   | 050005          |      | • ,                                                         |
|       | 650665          |      | Screw, 1/4-15 x 7/8"                                        |
|       | 29774           |      | Line, Fuel (Braided 8.25")                                  |
|       | 30795           |      | Line, Fuel (Braided 16")                                    |
|       | 30962           |      | Line, Fuel (Braided 32")                                    |
|       | 28819           |      | Spring, Fuel line (Use as required)                         |
|       | 29745           |      | Extension, Blower housing                                   |
|       | 650128          |      | Screw, 10-24 x 1/2"                                         |
|       | 26460           |      | Clamp, Fuel line (Use as required)                          |
|       | 650814          |      | Screw, 10-24 x1"                                            |
|       | 610118          |      | Cover, Spark plug                                           |
|       | 33670A          |      | * Gasket, Muffler                                           |
|       | 650628A         |      | 5/16-18 x 2-3/8"                                            |
|       | 30063           |      | Screw, 1/4-20 x 1/2"                                        |
|       | 8345            |      | Flatwasher, 1/4"                                            |
|       | 650774          |      | Screw, 1/4-20 x 2-3/8"                                      |
|       | 30063           |      | Screw, 1/4-20 x 1/2" (Use as required )                     |
|       | 26073           |      | Washer, flat                                                |
| 141   | 33697A          |      | Muffler (Front Discharge)                                   |

| Ref # | Part Number | Qty | Description                                                                                                                                                                                                                                    |
|-------|-------------|-----|------------------------------------------------------------------------------------------------------------------------------------------------------------------------------------------------------------------------------------------------|
| 161   | 29443       |     | Clip, Fuel line                                                                                                                                                                                                                                |
| 196A  | 31335       |     | Clamp, Governor lever                                                                                                                                                                                                                          |
| 197   | 650548      |     | Screw, 8-32 x 5/16"                                                                                                                                                                                                                            |
| 201   | 610973      |     | Terminal Assy. (Use as required)                                                                                                                                                                                                               |
| 203   | 33879A      |     | Control Brkt(In.201,204,205,206,207,2 09,210)                                                                                                                                                                                                  |
| 204   | 650139      |     | Screw, 8-32 x 1/2" (Use as required)                                                                                                                                                                                                           |
| 204   | 650152      |     | Screw, 8-32 x 3/8" (Use as required)                                                                                                                                                                                                           |
| 204   | 30200       |     | Screw, 10-24 9/16" (Use as required)                                                                                                                                                                                                           |
| 205   | 30322       |     | Nut & Lockwasher (Use as required)                                                                                                                                                                                                             |
| 206   | 650688      |     | Screw, 10-32 x 1" (Used on early prod uction)                                                                                                                                                                                                  |
|       | 650549      |     | Screw, 5-40 x 7/16" (Used on late pro duction)                                                                                                                                                                                                 |
|       | 32924       |     | Compression Spring (Used on early pro duction)                                                                                                                                                                                                 |
|       | 31342       |     | Compression Spring (Used on late prod uction)                                                                                                                                                                                                  |
|       | 28942       |     | Screw, 10-32 x 3/8"                                                                                                                                                                                                                            |
|       | 27793       |     | Clip, Conduit                                                                                                                                                                                                                                  |
|       | 31426       |     | Spring, Extension                                                                                                                                                                                                                              |
|       | 650815      |     | Washer, Belleville                                                                                                                                                                                                                             |
|       | 650816      |     | Nut, Flywheel                                                                                                                                                                                                                                  |
|       | 31585       |     | Screen, Starter                                                                                                                                                                                                                                |
|       | 34694       |     | Cup, Starter                                                                                                                                                                                                                                   |
|       | 34080       |     | Spacer, Flywheel key                                                                                                                                                                                                                           |
|       | 650872      |     | Stud, Solid State Assy.                                                                                                                                                                                                                        |
|       | 34443A      |     | Solid State Assy.                                                                                                                                                                                                                              |
|       | 611080      |     | Flywheel                                                                                                                                                                                                                                       |
|       | 31752       |     | Decal, Air cleaner                                                                                                                                                                                                                             |
|       | 34346       |     | Decal. Instruction                                                                                                                                                                                                                             |
|       | 550223      |     | Decal, Name                                                                                                                                                                                                                                    |
|       | 631021      |     | Inlet Needle, Seat & Clip Assy.                                                                                                                                                                                                                |
| 244   | 631923      |     | Carburetor (Incl. 87) (Refer to Division 5, Section A, page 140 for breakdown)                                                                                                                                                                 |
| 246   | 590420A     |     | Rewind Starter NOTE: In original production some starters are riveted to the blowerhousing. Replacement housing has threaded studs. Order four nuts (29752) for remounting of starter. (Refer to Division 5, Section C, page 25 for breakdown) |
| 249   | 33683B      |     | * Gasket Set (Incl. items marked *)                                                                                                                                                                                                            |