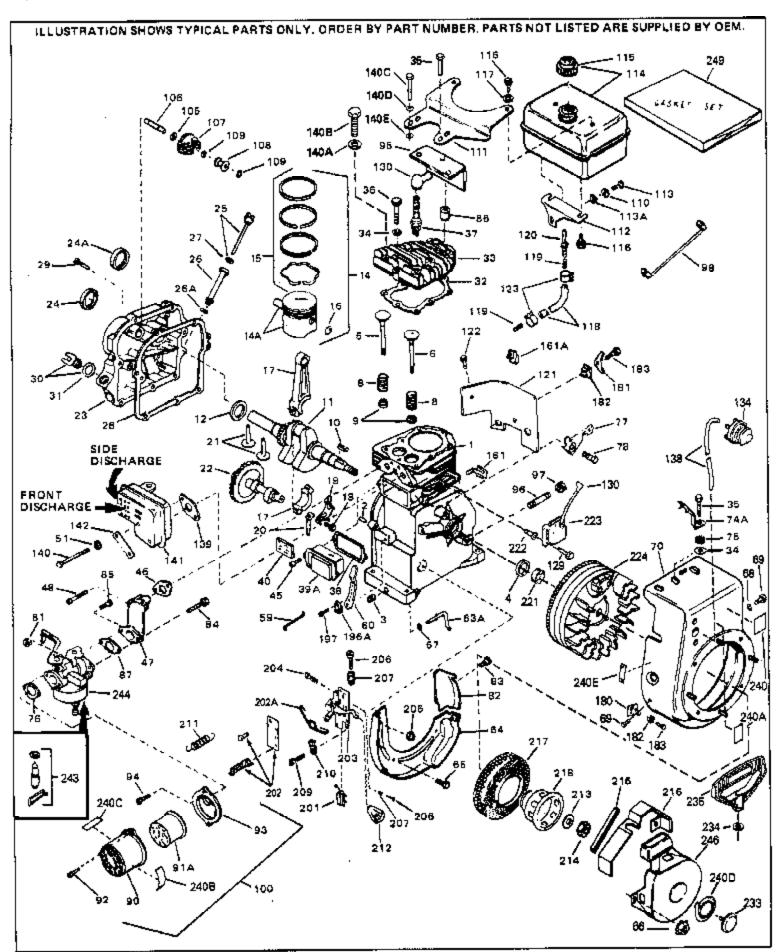

| Dof # | Dort Number      | <b>1</b> 47 | Description                                                   |
|-------|------------------|-------------|---------------------------------------------------------------|
|       |                  |             | Description Outlinder (Incl. 2, 2, 8, 4) (2, 43/40!! P. erre) |
|       | 33674B           |             | Cylinder (Incl. 2, 3 & 4) (2-13/16" B ore)                    |
|       | 26727            |             | Pin, Dowel                                                    |
|       | 27642            | (           | Oil Drain Plug                                                |
| 4     | 32600            | ,           | Seal, Oil                                                     |
| 5     | 32644A           | I           | Intake Valve (Std.) (Incl. 9)                                 |
| 5     | 32645A           |             | Intake Valve (1/32" OS) (Incl. 9)                             |
|       | 29313C           |             | Exhaust Valve (Std.) (Incl. 9)                                |
|       | 29315C           |             | Exhaust Valve (1/32" OS) (Incl. 9)                            |
|       | 31672            |             | Spring, Valve                                                 |
|       | 31673            |             |                                                               |
|       |                  |             | Cap, Lower valve spring                                       |
|       | 610951           |             | Key, Flywheel                                                 |
|       | 34025            |             | Crankshaft                                                    |
|       | 32323            |             | Washer, Thrust                                                |
|       | 33876            |             | Gasket, Stator                                                |
| 14A   | 33562B           |             | Piston & Pin Ass'y.(Std.)(Incl.16)(2- 13/16")                 |
| 14A   | 33563B           |             | Piston & Pin Ass'y. (.010" OS) (Incl. 16)                     |
| 14A   | 33564B           |             | Piston & Pin Ass'y. (.020" OS) (Incl. 16)                     |
|       | 34535            |             | Piston, Pin & Ring Set (Std.) (2-13/1 6" Bore)                |
|       | 34536            |             | Piston, Pin & Ring Set (.010" OS)                             |
|       | 34537            |             | Piston, Pin & Ring Set (.020" OS)                             |
|       | 33567            |             | Ring Set (Std.) (2-13/16" Bore)                               |
|       | 33568            |             |                                                               |
|       |                  |             | Ring Set (.010" OS)                                           |
|       | 33569            |             | Ring Set (.020" OS)                                           |
|       | 20381            |             | Ring, Piston pin retaining                                    |
|       | 32875            |             | Rod Assy., Connecting (Incl. 18 & 20)                         |
|       | 32610A           |             | Bolt, Connecting Rod                                          |
| 20    | 32654            | ı           | Dipper, Oil                                                   |
| 21    | 27241            | I           | Lifter, Valve                                                 |
| 22    | 33158            | (           | Camshaft                                                      |
| 23    | 32700A           | (           | Cover, Cylinder (Incl. 24, 29, 30, 31 & 106)                  |
|       | 27897            |             | Seal, Oil                                                     |
|       | 27677A           |             | * Gasket, Cylinder cover                                      |
|       | 650451           |             | Screw, 1/4-20 x 1" (Use as required)                          |
|       | 650488           |             | Screw, 1/4-20 x 1-1/4" (Use as required)                      |
|       | 27625            |             | Plug, Oil filler (Incl. 31)                                   |
|       | 29673            |             | * Gasket, Oil fill plug                                       |
|       |                  |             |                                                               |
|       | 33554A           |             | Gasket, Cylinder head                                         |
|       | 33016A           |             | Head, Cylinder(Incl. 35)                                      |
|       | 26073            |             | Washer (Not used on late production)                          |
|       | 650691           |             | Washer (Use as required)                                      |
|       | 650694A          |             | Screw, 5/16-18 x 2" (Use as required)                         |
| 35    | 650818           | ,           | Screw, 5/16-18 x 1-1/2" (Use as requi red)                    |
| 35    | 650865           | ,           | Screw, 5/16-18 x 2" (Use as required)                         |
| 36    | 6021A            |             | Screw, 5/16-18 x 1-1/2" (As reg;not w /650691)                |
|       | 33636            |             | Resistor Spark Plug (RJ-8C)                                   |
|       | 31619A           |             | * Gasket, Breather                                            |
|       | 31337A           |             | Breather Ass'y. (Incl. 38 & 40)                               |
|       | 31410            |             | Element, Breather                                             |
|       |                  |             | ·                                                             |
|       | 650128<br>33673A |             | Screw, 10-24 x 1/2"  * Gasket, Intaka (1/22" thick)           |
|       | 33673A           |             | * Gasket, Intake (1/32" thick)                                |
|       | 33666            |             | Pipe, Intake                                                  |
|       | 30646            |             | Screw, 1/4-20 x 1-3/8"                                        |
|       | 32698            |             | Link, Governor-to-throttle                                    |
|       | 31510            | I           | Lever, Governor                                               |
| 63A   | 31334            | I           | Rod, Governor (Incl. 67)                                      |
|       | 33342            |             | Baffle, Blower housing                                        |
|       | 650561           |             | Screw, 1/4-20 x 5/8"                                          |
|       | 29752            |             | Nut & Lockwasher Assy., 1/4-28 (As re quired)                 |
| 50    |                  |             |                                                               |