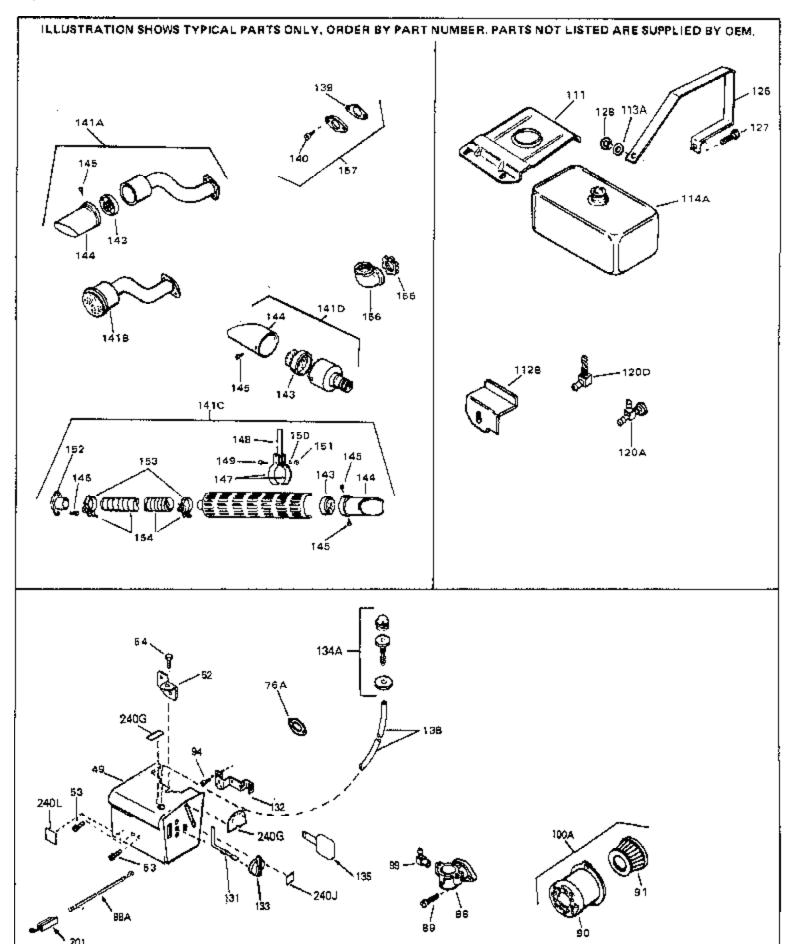

| Dof # | Dort Number      | <b>1</b> 47 | Description                                                   |
|-------|------------------|-------------|---------------------------------------------------------------|
|       |                  |             | Description Outlinder (Incl. 2, 2, 8, 4) (2, 43/40!! P. erre) |
|       | 33674B           |             | Cylinder (Incl. 2, 3 & 4) (2-13/16" B ore)                    |
|       | 26727            |             | Pin, Dowel                                                    |
|       | 27642            | (           | Oil Drain Plug                                                |
| 4     | 32600            | ,           | Seal, Oil                                                     |
| 5     | 32644A           | I           | Intake Valve (Std.) (Incl. 9)                                 |
| 5     | 32645A           |             | Intake Valve (1/32" OS) (Incl. 9)                             |
|       | 29313C           |             | Exhaust Valve (Std.) (Incl. 9)                                |
|       | 29315C           |             | Exhaust Valve (1/32" OS) (Incl. 9)                            |
|       | 31672            |             | Spring, Valve                                                 |
|       | 31673            |             |                                                               |
|       |                  |             | Cap, Lower valve spring                                       |
|       | 610951           |             | Key, Flywheel                                                 |
|       | 34025            |             | Crankshaft                                                    |
|       | 32323            |             | Washer, Thrust                                                |
|       | 33876            |             | Gasket, Stator                                                |
| 14A   | 33562B           |             | Piston & Pin Ass'y.(Std.)(Incl.16)(2- 13/16")                 |
| 14A   | 33563B           |             | Piston & Pin Ass'y. (.010" OS) (Incl. 16)                     |
| 14A   | 33564B           |             | Piston & Pin Ass'y. (.020" OS) (Incl. 16)                     |
|       | 34535            |             | Piston, Pin & Ring Set (Std.) (2-13/1 6" Bore)                |
|       | 34536            |             | Piston, Pin & Ring Set (.010" OS)                             |
|       | 34537            |             | Piston, Pin & Ring Set (.020" OS)                             |
|       | 33567            |             | Ring Set (Std.) (2-13/16" Bore)                               |
|       | 33568            |             |                                                               |
|       |                  |             | Ring Set (.010" OS)                                           |
|       | 33569            |             | Ring Set (.020" OS)                                           |
|       | 20381            |             | Ring, Piston pin retaining                                    |
|       | 32875            |             | Rod Assy., Connecting (Incl. 18 & 20)                         |
|       | 32610A           |             | Bolt, Connecting Rod                                          |
| 20    | 32654            | ı           | Dipper, Oil                                                   |
| 21    | 27241            | I           | Lifter, Valve                                                 |
| 22    | 33158            | (           | Camshaft                                                      |
| 23    | 32700A           | (           | Cover, Cylinder (Incl. 24, 29, 30, 31 & 106)                  |
|       | 27897            |             | Seal, Oil                                                     |
|       | 27677A           |             | * Gasket, Cylinder cover                                      |
|       | 650451           |             | Screw, 1/4-20 x 1" (Use as required)                          |
|       | 650488           |             | Screw, 1/4-20 x 1-1/4" (Use as required)                      |
|       | 27625            |             | Plug, Oil filler (Incl. 31)                                   |
|       | 29673            |             | * Gasket, Oil fill plug                                       |
|       |                  |             |                                                               |
|       | 33554A           |             | Gasket, Cylinder head                                         |
|       | 33016A           |             | Head, Cylinder(Incl. 35)                                      |
|       | 26073            |             | Washer (Not used on late production)                          |
|       | 650691           |             | Washer (Use as required)                                      |
|       | 650694A          |             | Screw, 5/16-18 x 2" (Use as required)                         |
| 35    | 650818           | ,           | Screw, 5/16-18 x 1-1/2" (Use as requi red)                    |
| 35    | 650865           | ,           | Screw, 5/16-18 x 2" (Use as required)                         |
| 36    | 6021A            |             | Screw, 5/16-18 x 1-1/2" (As reg;not w /650691)                |
|       | 33636            |             | Resistor Spark Plug (RJ-8C)                                   |
|       | 31619A           |             | * Gasket, Breather                                            |
|       | 31337A           |             | Breather Ass'y. (Incl. 38 & 40)                               |
|       | 31410            |             | Element, Breather                                             |
|       |                  |             | ·                                                             |
|       | 650128<br>33673A |             | Screw, 10-24 x 1/2"  * Gasket, Intaka (1/22" thick)           |
|       | 33673A           |             | * Gasket, Intake (1/32" thick)                                |
|       | 33666            |             | Pipe, Intake                                                  |
|       | 30646            |             | Screw, 1/4-20 x 1-3/8"                                        |
|       | 32698            |             | Link, Governor-to-throttle                                    |
|       | 31510            | I           | Lever, Governor                                               |
| 63A   | 31334            | I           | Rod, Governor (Incl. 67)                                      |
|       | 33342            |             | Baffle, Blower housing                                        |
|       | 650561           |             | Screw, 1/4-20 x 5/8"                                          |
|       | 29752            |             | Nut & Lockwasher Assy., 1/4-28 (As re quired)                 |
| 50    |                  |             |                                                               |