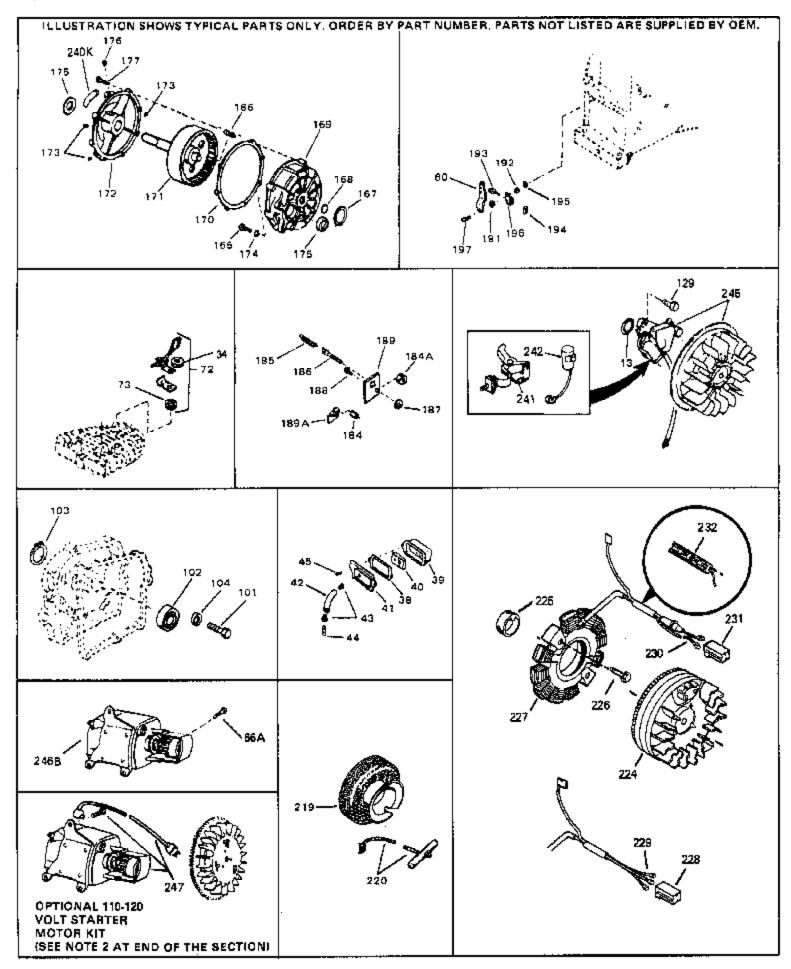

| Dof # | Dort Number      | <b>1</b> 47 | Description                                                   |
|-------|------------------|-------------|---------------------------------------------------------------|
|       |                  |             | Description Outlinder (Incl. 2, 2, 8, 4) (2, 43/40!! P. erre) |
|       | 33674B           |             | Cylinder (Incl. 2, 3 & 4) (2-13/16" B ore)                    |
|       | 26727            |             | Pin, Dowel                                                    |
|       | 27642            | (           | Oil Drain Plug                                                |
| 4     | 32600            | ,           | Seal, Oil                                                     |
| 5     | 32644A           | I           | Intake Valve (Std.) (Incl. 9)                                 |
| 5     | 32645A           |             | Intake Valve (1/32" OS) (Incl. 9)                             |
|       | 29313C           |             | Exhaust Valve (Std.) (Incl. 9)                                |
|       | 29315C           |             | Exhaust Valve (1/32" OS) (Incl. 9)                            |
|       | 31672            |             | Spring, Valve                                                 |
|       | 31673            |             |                                                               |
|       |                  |             | Cap, Lower valve spring                                       |
|       | 610951           |             | Key, Flywheel                                                 |
|       | 34025            |             | Crankshaft                                                    |
|       | 32323            |             | Washer, Thrust                                                |
|       | 33876            |             | Gasket, Stator                                                |
| 14A   | 33562B           |             | Piston & Pin Ass'y.(Std.)(Incl.16)(2- 13/16")                 |
| 14A   | 33563B           |             | Piston & Pin Ass'y. (.010" OS) (Incl. 16)                     |
| 14A   | 33564B           |             | Piston & Pin Ass'y. (.020" OS) (Incl. 16)                     |
|       | 34535            |             | Piston, Pin & Ring Set (Std.) (2-13/1 6" Bore)                |
|       | 34536            |             | Piston, Pin & Ring Set (.010" OS)                             |
|       | 34537            |             | Piston, Pin & Ring Set (.020" OS)                             |
|       | 33567            |             | Ring Set (Std.) (2-13/16" Bore)                               |
|       | 33568            |             |                                                               |
|       |                  |             | Ring Set (.010" OS)                                           |
|       | 33569            |             | Ring Set (.020" OS)                                           |
|       | 20381            |             | Ring, Piston pin retaining                                    |
|       | 32875            |             | Rod Assy., Connecting (Incl. 18 & 20)                         |
|       | 32610A           |             | Bolt, Connecting Rod                                          |
| 20    | 32654            | ı           | Dipper, Oil                                                   |
| 21    | 27241            | I           | Lifter, Valve                                                 |
| 22    | 33158            | (           | Camshaft                                                      |
| 23    | 32700A           | (           | Cover, Cylinder (Incl. 24, 29, 30, 31 & 106)                  |
|       | 27897            |             | Seal, Oil                                                     |
|       | 27677A           |             | * Gasket, Cylinder cover                                      |
|       | 650451           |             | Screw, 1/4-20 x 1" (Use as required)                          |
|       | 650488           |             | Screw, 1/4-20 x 1-1/4" (Use as required)                      |
|       | 27625            |             | Plug, Oil filler (Incl. 31)                                   |
|       | 29673            |             | * Gasket, Oil fill plug                                       |
|       |                  |             |                                                               |
|       | 33554A           |             | Gasket, Cylinder head                                         |
|       | 33016A           |             | Head, Cylinder(Incl. 35)                                      |
|       | 26073            |             | Washer (Not used on late production)                          |
|       | 650691           |             | Washer (Use as required)                                      |
|       | 650694A          |             | Screw, 5/16-18 x 2" (Use as required)                         |
| 35    | 650818           | ,           | Screw, 5/16-18 x 1-1/2" (Use as requi red)                    |
| 35    | 650865           | ,           | Screw, 5/16-18 x 2" (Use as required)                         |
| 36    | 6021A            |             | Screw, 5/16-18 x 1-1/2" (As reg;not w /650691)                |
|       | 33636            |             | Resistor Spark Plug (RJ-8C)                                   |
|       | 31619A           |             | * Gasket, Breather                                            |
|       | 31337A           |             | Breather Ass'y. (Incl. 38 & 40)                               |
|       | 31410            |             | Element, Breather                                             |
|       |                  |             | ·                                                             |
|       | 650128<br>33673A |             | Screw, 10-24 x 1/2"  * Gasket, Intaka (1/22" thick)           |
|       | 33673A           |             | * Gasket, Intake (1/32" thick)                                |
|       | 33666            |             | Pipe, Intake                                                  |
|       | 30646            |             | Screw, 1/4-20 x 1-3/8"                                        |
|       | 32698            |             | Link, Governor-to-throttle                                    |
|       | 31510            | I           | Lever, Governor                                               |
| 63A   | 31334            | I           | Rod, Governor (Incl. 67)                                      |
|       | 33342            |             | Baffle, Blower housing                                        |
|       | 650561           |             | Screw, 1/4-20 x 5/8"                                          |
|       | 29752            |             | Nut & Lockwasher Assy., 1/4-28 (As re quired)                 |
| 50    |                  |             |                                                               |