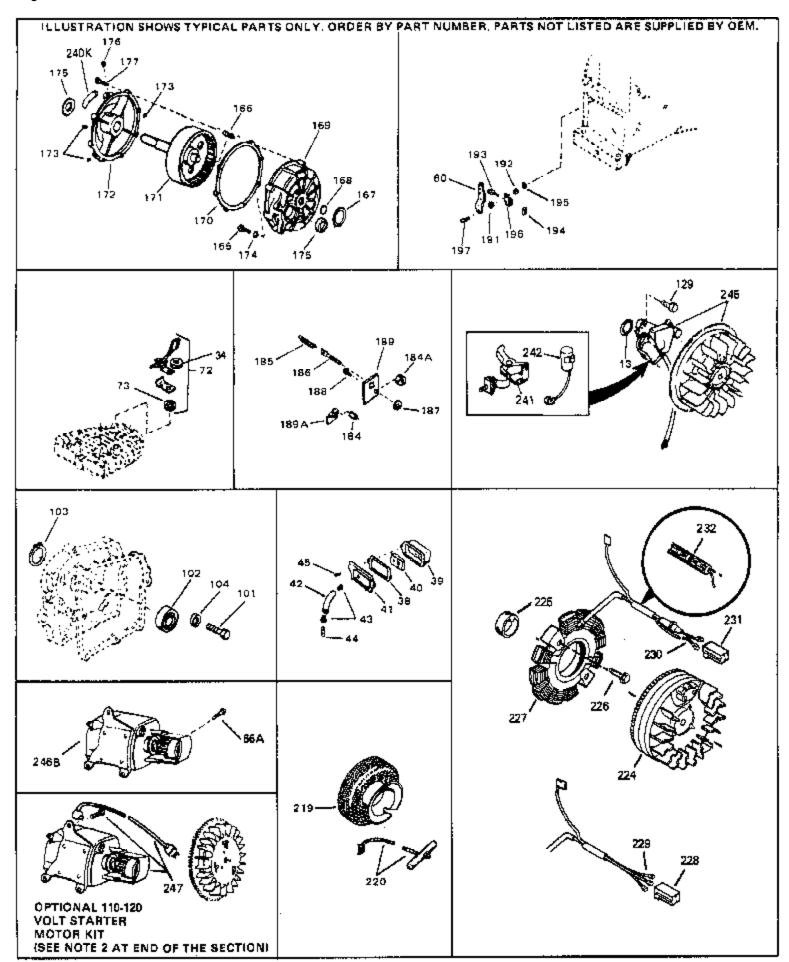

| Ref # | Part Number | Qty | Description                                    |
|-------|-------------|-----|------------------------------------------------|
|       | 33674B      |     | Cylinder (Incl. 2, 3 & 4) (2-13/16" B ore)     |
|       | 26727       |     | Pin, Dowel                                     |
|       | 27642       |     | Oil Drain Plug                                 |
|       | 32600       |     | Seal, Oil                                      |
|       |             |     | ·                                              |
|       | 32644A      |     | Intake Valve (Std.) (Incl. 9)                  |
|       | 32645A      |     | Intake Valve (1/32" OS) (Incl. 9)              |
|       | 29313C      |     | Exhaust Valve (Std.) (Incl. 9)                 |
|       | 29315C      |     | Exhaust Valve (1/32" OS) (Incl. 9)             |
|       | 31672       |     | Spring, Valve                                  |
|       | 31673       |     | Cap, Lower valve spring                        |
| 10    | 610951      |     | Key, Flywheel                                  |
| 11    | 33677A      |     | Crankshaft                                     |
| 12    | 32323       |     | Washer, Thrust                                 |
| 13    | 33876       |     | Gasket, Stator                                 |
|       | 33562B      |     | Piston & Pin Ass'y.(Std.)(Incl.16)(2- 13/16")  |
|       | 33563B      |     | Piston & Pin Ass'y. (.010" OS) (Incl. 16)      |
|       | 33564B      |     | Piston & Pin Ass'y. (.020" OS) (Incl. 16)      |
|       | 34535       |     | Piston, Pin & Ring Set (Std.) (2-13/1 6" Bore) |
|       | 34536       |     | Piston, Pin & Ring Set (.010" OS)              |
|       | 34537       |     | Piston, Pin & Ring Set (.020" OS)              |
|       | 33567       |     | • • • • • • • • • • • • • • • • • • • •        |
|       |             |     | Ring Set (Std.) (2-13/16" Bore)                |
|       | 33568       |     | Ring Set (.010" OS)                            |
|       | 33569       |     | Ring Set (.020" OS)                            |
|       | 20381       |     | Ring, Piston pin retaining                     |
|       | 32875       |     | Rod Assy., Connecting (Incl. 18 & 20)          |
|       | 32610A      |     | Bolt, Connecting Rod                           |
|       | 32654       |     | Dipper, Oil                                    |
|       | 27241       |     | Lifter, Valve                                  |
|       | 33158       |     | Camshaft                                       |
|       | 32700A      |     | Cover, Cylinder (Incl. 24, 29, 30, 31 & 106)   |
| 24    | 27897       |     | Seal, Oil                                      |
| 28    | 27677A      |     | * Gasket, Cylinder cover                       |
| 29    | 650451      |     | Screw, 1/4-20 x 1" (Use as required)           |
| 29    | 650488      |     | Screw, 1/4-20 x 1-1/4" (Use as requir ed)      |
| 30    | 27625       |     | Plug, Oil filler (Incl. 31)                    |
| 31    | 29673       |     | * Gasket, Oil fill plug                        |
|       | 33554A      |     | Gasket, Cylinder head                          |
|       | 33016A      |     | Head, Cylinder(Incl. 35)                       |
|       | 26073       |     | Washer (Not used on late production)           |
|       | 650691      |     | Washer (Use as required)                       |
|       | 650694A     |     | Screw, 5/16-18 x 2" (Use as required)          |
|       | 650818      |     | Screw, 5/16-18 x 1-1/2" (Use as required)      |
|       | 650865      |     | Screw, 5/16-18 x 2" (Use as required)          |
|       | 6021A       |     | Screw, 5/16-18 x 1-1/2" (As req;not w /650691) |
|       |             |     | · · · · · · · · · · · · · · · · · · ·          |
|       | 33636       |     | Resistor Spark Plug (RJ-8C)                    |
|       | 31619A      |     | * Gasket, Breather                             |
|       | 31337A      |     | Breather Ass'y. (Incl. 38 & 40)                |
|       | 31410       |     | Element, Breather                              |
|       | 650128      |     | Screw, 10-24 x 1/2"                            |
|       | 33673A      |     | * Gasket, Intake (1/32" thick)                 |
|       | 33666       |     | Pipe, Intake                                   |
|       | 30646       |     | Screw, 1/4-20 x 1-3/8"                         |
| 59    | 32698       |     | Link, Governor-to-throttle                     |
| 60    | 31510       |     | Lever, Governor                                |
|       | 31334       |     | Rod, Governor (Incl. 67)                       |
|       | 33342       |     | Baffle, Blower housing                         |
|       | 650561      |     | Screw, 1/4-20 x 5/8"                           |
|       | 29752       |     | Nut & Lockwasher Assy., 1/4-28 (As re quired)  |
| 33    |             |     |                                                |