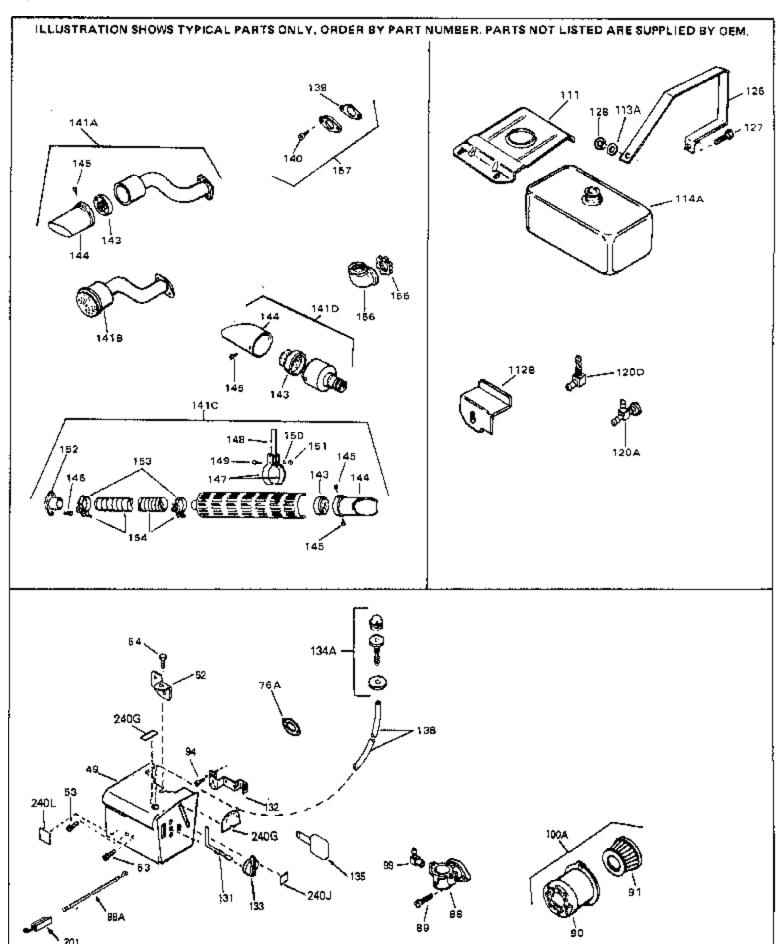

| Ref # | Part Number | Qty | Description                                    |
|-------|-------------|-----|------------------------------------------------|
|       | 33674B      |     | Cylinder (Incl. 2, 3 & 4) (2-13/16" B ore)     |
|       | 26727       |     | Pin, Dowel                                     |
|       | 27642       |     | Oil Drain Plug                                 |
|       | 32600       |     | Seal, Oil                                      |
|       |             |     | ·                                              |
|       | 32644A      |     | Intake Valve (Std.) (Incl. 9)                  |
|       | 32645A      |     | Intake Valve (1/32" OS) (Incl. 9)              |
|       | 29313C      |     | Exhaust Valve (Std.) (Incl. 9)                 |
|       | 29315C      |     | Exhaust Valve (1/32" OS) (Incl. 9)             |
|       | 31672       |     | Spring, Valve                                  |
|       | 31673       |     | Cap, Lower valve spring                        |
| 10    | 610951      |     | Key, Flywheel                                  |
| 11    | 33677A      |     | Crankshaft                                     |
| 12    | 32323       |     | Washer, Thrust                                 |
| 13    | 33876       |     | Gasket, Stator                                 |
|       | 33562B      |     | Piston & Pin Ass'y.(Std.)(Incl.16)(2- 13/16")  |
|       | 33563B      |     | Piston & Pin Ass'y. (.010" OS) (Incl. 16)      |
|       | 33564B      |     | Piston & Pin Ass'y. (.020" OS) (Incl. 16)      |
|       | 34535       |     | Piston, Pin & Ring Set (Std.) (2-13/1 6" Bore) |
|       | 34536       |     | Piston, Pin & Ring Set (.010" OS)              |
|       | 34537       |     | Piston, Pin & Ring Set (.020" OS)              |
|       | 33567       |     | • • • • • • • • • • • • • • • • • • • •        |
|       |             |     | Ring Set (Std.) (2-13/16" Bore)                |
|       | 33568       |     | Ring Set (.010" OS)                            |
|       | 33569       |     | Ring Set (.020" OS)                            |
|       | 20381       |     | Ring, Piston pin retaining                     |
|       | 32875       |     | Rod Assy., Connecting (Incl. 18 & 20)          |
|       | 32610A      |     | Bolt, Connecting Rod                           |
|       | 32654       |     | Dipper, Oil                                    |
|       | 27241       |     | Lifter, Valve                                  |
|       | 33158       |     | Camshaft                                       |
|       | 32700A      |     | Cover, Cylinder (Incl. 24, 29, 30, 31 & 106)   |
| 24    | 27897       |     | Seal, Oil                                      |
| 28    | 27677A      |     | * Gasket, Cylinder cover                       |
| 29    | 650451      |     | Screw, 1/4-20 x 1" (Use as required)           |
| 29    | 650488      |     | Screw, 1/4-20 x 1-1/4" (Use as requir ed)      |
| 30    | 27625       |     | Plug, Oil filler (Incl. 31)                    |
| 31    | 29673       |     | * Gasket, Oil fill plug                        |
|       | 33554A      |     | Gasket, Cylinder head                          |
|       | 33016A      |     | Head, Cylinder(Incl. 35)                       |
|       | 26073       |     | Washer (Not used on late production)           |
|       | 650691      |     | Washer (Use as required)                       |
|       | 650694A     |     | Screw, 5/16-18 x 2" (Use as required)          |
|       | 650818      |     | Screw, 5/16-18 x 1-1/2" (Use as required)      |
|       | 650865      |     | Screw, 5/16-18 x 2" (Use as required)          |
|       | 6021A       |     | Screw, 5/16-18 x 1-1/2" (As req;not w /650691) |
|       |             |     | · · · · · · · · · · · · · · · · · · ·          |
|       | 33636       |     | Resistor Spark Plug (RJ-8C)                    |
|       | 31619A      |     | * Gasket, Breather                             |
|       | 31337A      |     | Breather Ass'y. (Incl. 38 & 40)                |
|       | 31410       |     | Element, Breather                              |
|       | 650128      |     | Screw, 10-24 x 1/2"                            |
|       | 33673A      |     | * Gasket, Intake (1/32" thick)                 |
|       | 33666       |     | Pipe, Intake                                   |
|       | 30646       |     | Screw, 1/4-20 x 1-3/8"                         |
| 59    | 32698       |     | Link, Governor-to-throttle                     |
| 60    | 31510       |     | Lever, Governor                                |
|       | 31334       |     | Rod, Governor (Incl. 67)                       |
|       | 33342       |     | Baffle, Blower housing                         |
|       | 650561      |     | Screw, 1/4-20 x 5/8"                           |
|       | 29752       |     | Nut & Lockwasher Assy., 1/4-28 (As re quired)  |
| 33    |             |     |                                                |