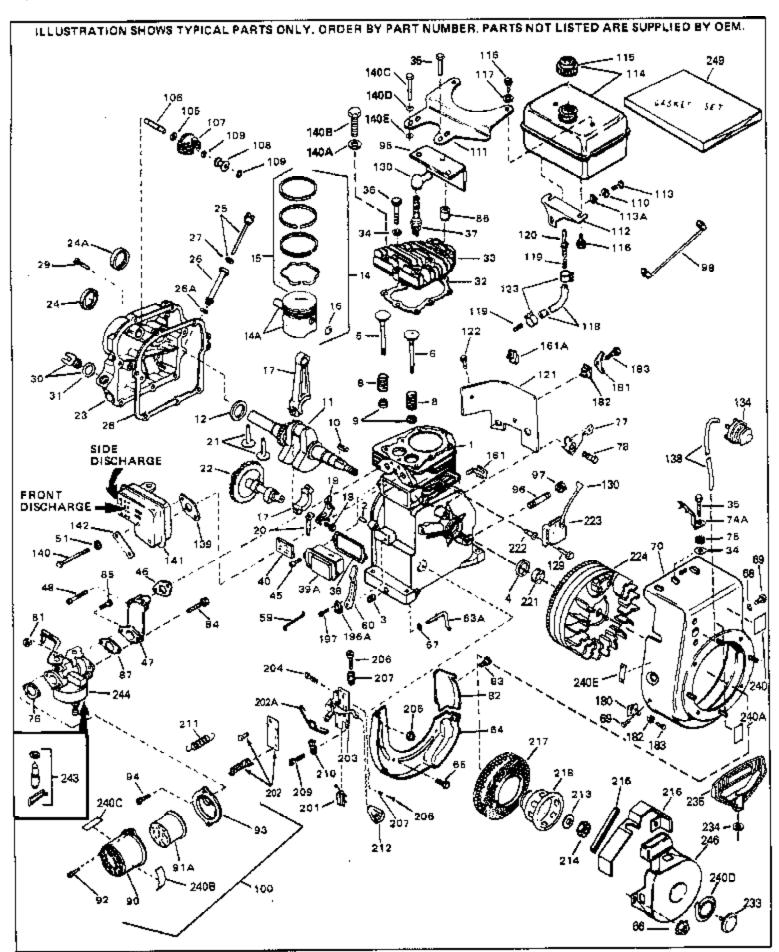

| Ref # | Part Number | Qty | Description                                    |
|-------|-------------|-----|------------------------------------------------|
|       | 33674B      |     | Cylinder (Incl. 2, 3 & 4) (2-13/16" B ore)     |
|       | 26727       |     | Pin, Dowel                                     |
|       | 27642       |     | Oil Drain Plug                                 |
|       | 32600       |     | Seal, Oil                                      |
|       |             |     | ·                                              |
|       | 32644A      |     | Intake Valve (Std.) (Incl. 9)                  |
|       | 32645A      |     | Intake Valve (1/32" OS) (Incl. 9)              |
|       | 29313C      |     | Exhaust Valve (Std.) (Incl. 9)                 |
|       | 29315C      |     | Exhaust Valve (1/32" OS) (Incl. 9)             |
|       | 31672       |     | Spring, Valve                                  |
|       | 31673       |     | Cap, Lower valve spring                        |
| 10    | 610951      |     | Key, Flywheel                                  |
| 11    | 33677A      |     | Crankshaft                                     |
| 12    | 32323       |     | Washer, Thrust                                 |
| 13    | 33876       |     | Gasket, Stator                                 |
|       | 33562B      |     | Piston & Pin Ass'y.(Std.)(Incl.16)(2- 13/16")  |
|       | 33563B      |     | Piston & Pin Ass'y. (.010" OS) (Incl. 16)      |
|       | 33564B      |     | Piston & Pin Ass'y. (.020" OS) (Incl. 16)      |
|       | 34535       |     | Piston, Pin & Ring Set (Std.) (2-13/1 6" Bore) |
|       | 34536       |     | Piston, Pin & Ring Set (.010" OS)              |
|       | 34537       |     | Piston, Pin & Ring Set (.020" OS)              |
|       | 33567       |     | • • • • • • • • • • • • • • • • • • • •        |
|       |             |     | Ring Set (Std.) (2-13/16" Bore)                |
|       | 33568       |     | Ring Set (.010" OS)                            |
|       | 33569       |     | Ring Set (.020" OS)                            |
|       | 20381       |     | Ring, Piston pin retaining                     |
|       | 32875       |     | Rod Assy., Connecting (Incl. 18 & 20)          |
|       | 32610A      |     | Bolt, Connecting Rod                           |
|       | 32654       |     | Dipper, Oil                                    |
|       | 27241       |     | Lifter, Valve                                  |
|       | 33158       |     | Camshaft                                       |
|       | 32700A      |     | Cover, Cylinder (Incl. 24, 29, 30, 31 & 106)   |
| 24    | 27897       |     | Seal, Oil                                      |
| 28    | 27677A      |     | * Gasket, Cylinder cover                       |
| 29    | 650451      |     | Screw, 1/4-20 x 1" (Use as required)           |
| 29    | 650488      |     | Screw, 1/4-20 x 1-1/4" (Use as requir ed)      |
| 30    | 27625       |     | Plug, Oil filler (Incl. 31)                    |
| 31    | 29673       |     | * Gasket, Oil fill plug                        |
|       | 33554A      |     | Gasket, Cylinder head                          |
|       | 33016A      |     | Head, Cylinder(Incl. 35)                       |
|       | 26073       |     | Washer (Not used on late production)           |
|       | 650691      |     | Washer (Use as required)                       |
|       | 650694A     |     | Screw, 5/16-18 x 2" (Use as required)          |
|       | 650818      |     | Screw, 5/16-18 x 1-1/2" (Use as required)      |
|       | 650865      |     | Screw, 5/16-18 x 2" (Use as required)          |
|       | 6021A       |     | Screw, 5/16-18 x 1-1/2" (As req;not w /650691) |
|       |             |     | · · · · · · · · · · · · · · · · · · ·          |
|       | 33636       |     | Resistor Spark Plug (RJ-8C)                    |
|       | 31619A      |     | * Gasket, Breather                             |
|       | 31337A      |     | Breather Ass'y. (Incl. 38 & 40)                |
|       | 31410       |     | Element, Breather                              |
|       | 650128      |     | Screw, 10-24 x 1/2"                            |
|       | 33673A      |     | * Gasket, Intake (1/32" thick)                 |
|       | 33666       |     | Pipe, Intake                                   |
|       | 30646       |     | Screw, 1/4-20 x 1-3/8"                         |
| 59    | 32698       |     | Link, Governor-to-throttle                     |
| 60    | 31510       |     | Lever, Governor                                |
|       | 31334       |     | Rod, Governor (Incl. 67)                       |
|       | 33342       |     | Baffle, Blower housing                         |
|       | 650561      |     | Screw, 1/4-20 x 5/8"                           |
|       | 29752       |     | Nut & Lockwasher Assy., 1/4-28 (As re quired)  |
| 33    |             |     |                                                |