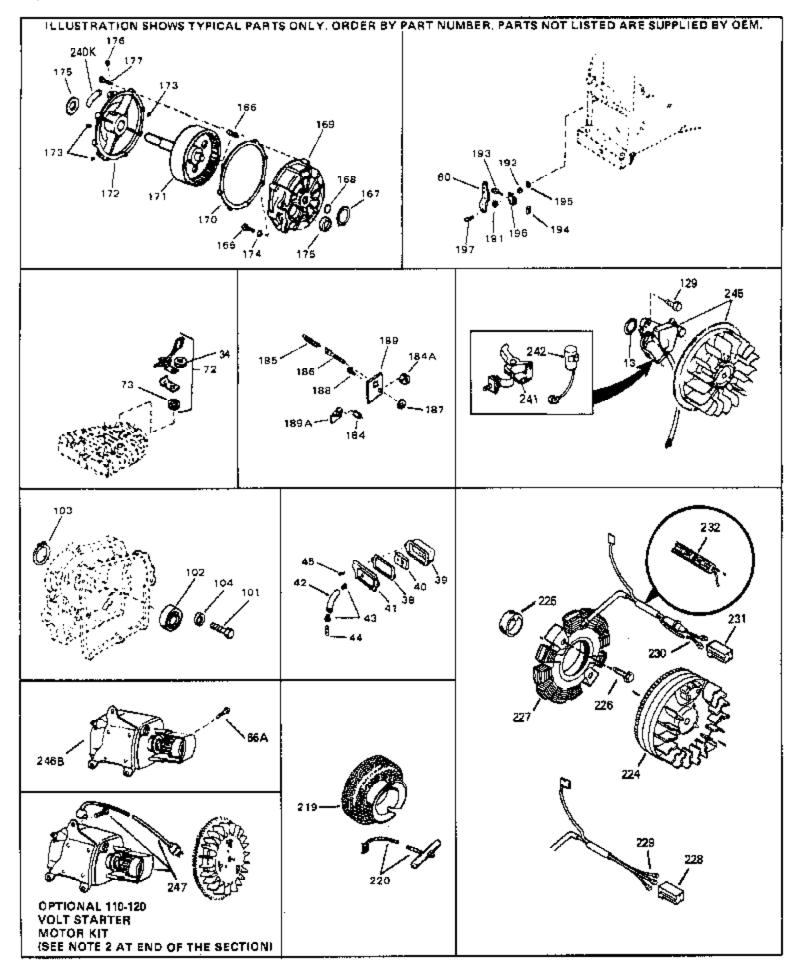

HS50-67073C Engine Parts List #3

| Ref # | Part Number Qty | Description                                                                                                                                                                                                                                                                                                                |
|-------|-----------------|----------------------------------------------------------------------------------------------------------------------------------------------------------------------------------------------------------------------------------------------------------------------------------------------------------------------------|
| 13    | 33876           | Gasket, Stator                                                                                                                                                                                                                                                                                                             |
| 34    | 26073           | Washer (Not used on late production)                                                                                                                                                                                                                                                                                       |
| 34    | 650691          | Washer (Use as required)                                                                                                                                                                                                                                                                                                   |
| 38    | 31619A          | * Gasket, Breather                                                                                                                                                                                                                                                                                                         |
| 40    | 31410           | Element, Breather                                                                                                                                                                                                                                                                                                          |
| 45    | 650128          | Screw, 10-24 x 1/2"                                                                                                                                                                                                                                                                                                        |
| 197   | 650548          | Screw, 8-32 x 5/16"                                                                                                                                                                                                                                                                                                        |
| 219   | 34788           | Pulley, Starter rope                                                                                                                                                                                                                                                                                                       |
| 225   | 35189           | Spacer, Coil Assy.                                                                                                                                                                                                                                                                                                         |
| 241   | 30547A          | Contact Assy., Breaker                                                                                                                                                                                                                                                                                                     |
| 242   | 30548B          | Condenser                                                                                                                                                                                                                                                                                                                  |
| 245   | 610944A         | Magneto NOTE: The complete magneto is not available as<br>an assembly. The magneto number is shown for reference<br>purposes only. Order component partsindividually, as shown<br>in partslist. (Refer to Division 5, Section B, page 35 for<br>breakdown.                                                                 |
| 247   | 33290D          | Starter Motor Kit (110-120 Volt) This 110-120 volt starter<br>motor kit may have been added to this engine. It can be<br>added only if cylinder hasdrilled and tapped starter mounting<br>bosses and a ring gear flywheel. Refer to service number<br>stamped on end cap of motor, or on decal, for identification.<br>Ref |