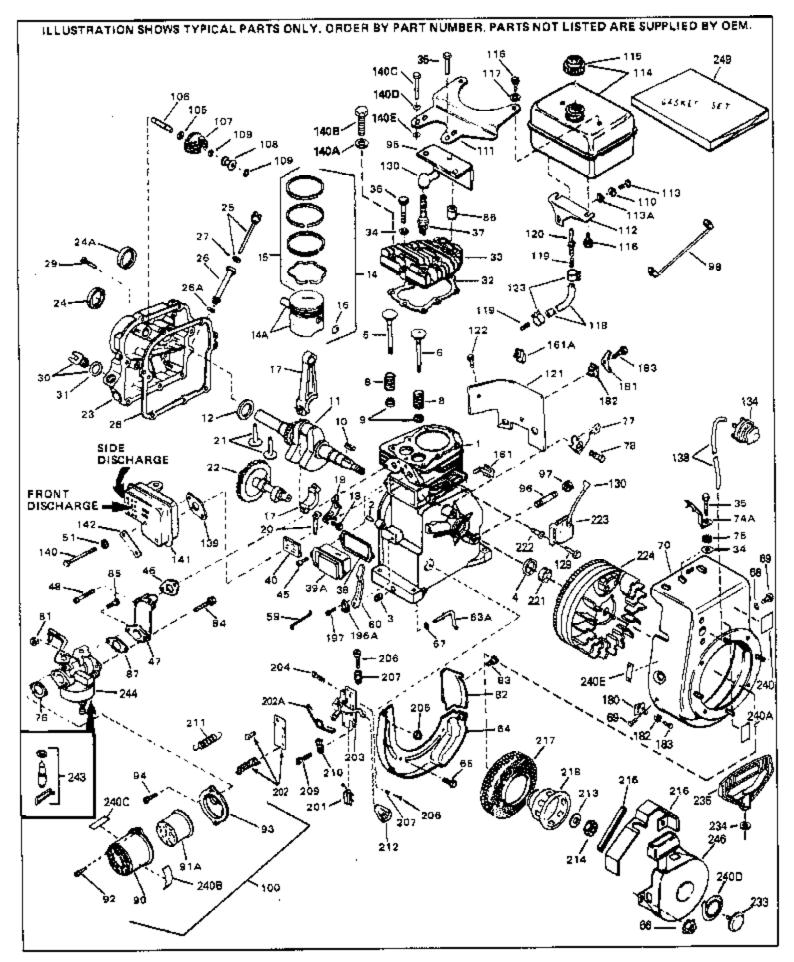

| Ref # Part Number       | Qty Description                                |
|-------------------------|------------------------------------------------|
| 1 33674B                | Cylinder (Incl. 2, 3 & 4) (2-13/16" B ore)     |
| 2 26727                 | Pin, Dowel                                     |
| 3 27642                 | Oil Drain Plug                                 |
| 4 32600                 | Seal, Oil                                      |
| 5 32644A                | Intake Valve (Std.) (Incl. 9)                  |
| 5 32645A                | Intake Valve (1/32" OS) (Incl. 9)              |
| 6 29313C                | Exhaust Valve (Std.) (Incl. 9)                 |
| 6 29315C                | Exhaust Valve (1/32" OS) (Incl. 9)             |
| 8 31672                 | Spring, Valve                                  |
| 9 31673                 | Cap, Lower valve spring                        |
| 10 610951               | Key, Flywheel                                  |
| 11 33675                | Crankshaft                                     |
| 12 32323                | Washer, Thrust                                 |
| 13 33876                | Gasket, Stator                                 |
|                         |                                                |
| 14 34535                | Piston, Pin & Ring Set (Std.) (2-13/1 6" Bore) |
| 14 34536                | Piston, Pin & Ring Set (.010" OS)              |
| 14 34537                | Piston, Pin & Ring Set (.020" OS)              |
| 14A 33562B              | Piston & Pin Ass'y.(Std.)(Incl.16)(2-13/16")   |
| 14A 33563B              | Piston & Pin Ass'y. (.010" OS) (Incl. 16)      |
| 14A 33564B              | Piston & Pin Ass'y. (.020" OS) (Incl. 16)      |
| 15 33567                | Ring Set (Std.) (2-13/16" Bore)                |
| 15 33568                | Ring Set (.010" OS)                            |
| 15 33569                | Ring Set (.020" OS)                            |
| 16 20381                | Ring, Piston pin retaining                     |
| 17 32875                | Rod Assy., Connecting (Incl. 18 & 20)          |
| 18 32610A               | Bolt, Connecting Rod                           |
| 20 32654                | Dipper, Oil                                    |
| 21 27241                | Lifter, Valve                                  |
| 22 33158                | Camshaft                                       |
| 23 32700A               | Cover, Cylinder (Incl. 24, 29, 30, 31 & 106)   |
| 24 27897                | Seal, Oil                                      |
| 28 27677A               | * Gasket, Cylinder cover                       |
| 29 650451               | Screw, 1/4-20 x 1" (Use as required)           |
| 29 650488               | Screw, 1/4-20 x 1-1/4" (Use as required)       |
| 30 27625                | Plug, Oil filler (Incl. 31)                    |
| 31 29673                | * Gasket, Oil fill plug                        |
| 32 33554A               | Gasket, Cylinder head                          |
| 33 33016A               | Head, Cylinder Incl. 35)                       |
| 34 26073                | Washer (Not used on late production)           |
|                         |                                                |
| 34 650691               | Washer (Use as required)                       |
| 35 650694A<br>35 650818 | Screw, 5/16-18 x 2" (Use as required)          |
| 35 650818               | Screw, 5/16-18 x 1-1/2" (Use as required)      |
| 35 650865               | Screw, 5/16-18 x 2" (Use as required)          |
| 36 6021A                | Screw, 5/16-18 x 1-1/2" (As req;not w /650691) |
| 37 34251                | Resistor Spark Plug (RJ-17LM)                  |
| 38 31619A               | * Gasket, Breather                             |
| 39A 31337A              | Breather Ass'y. (Incl. 38 & 40)                |
| 40 31410                | Element, Breather                              |
| 45 650128               | Screw, 10-24 x 1/2"                            |
| 46 33673A               | * Gasket, Intake (1/32" thick)                 |
| 47 33691                | Pipe, Intake                                   |
| 48 650664               | Screw, 1/4-20 x 1-19/32"                       |
| 59 32698                | Link, Governor-to-throttle                     |
| 60 32871                | Lever, Governor                                |
| 63A 31334               | Rod, Governor (Incl. 67)                       |
| 64 33342                | Baffle, Blower housing                         |
| 65 650561               | Screw, 1/4-20 x 5/8"                           |
| 66 29752                | Nut & Lockwasher Assy., 1/4-28 (As re quired)  |
|                         |                                                |

| Ref #<br>66 | Part Number | Qty Description<br>Pop Rivet (Purchase locally)(Use as r equired)                |
|-------------|-------------|----------------------------------------------------------------------------------|
|             | 28277       | Washer, Flat                                                                     |
|             | 650168      | Washer, Flat                                                                     |
|             | 29212       |                                                                                  |
|             |             | Screw, 1/4-28 x 7/16"<br>Blower Housing (For electric starter) NOTE: In original |
| 70          | 33663C      | Blower Housing (For electric starter) NOTE: In original                          |
|             |             | production some starters are riveted to the blower housing                       |
|             |             | Replacement housing has threaded studs. Order four nut                           |
|             |             | (29752) for remounting of starter.                                               |
| 77          | 34212       | Bracket, Holddown                                                                |
|             | 30200       | Screw, 10-24 x 9/16"                                                             |
|             | 29752       | Nut & Lockwasher Assy., 1/4-28                                                   |
|             | 33341       | Extension, Baffle                                                                |
|             | 650701      | Screw, 8-18 x 7/16"                                                              |
|             | 6201        | Screw, 1/4-28 x 7/8"                                                             |
|             | 650870      | Screw, 1/4-28 x 1-11/16"                                                         |
|             | 28212       | Spacer                                                                           |
|             | 26756       | * Gasket, Carburetor                                                             |
|             | 28820       | Screw, 10-32 x $1/2$ "                                                           |
|             | 33344       | Baffle, Heat                                                                     |
|             | 30968       | Nipple, Oil drain                                                                |
|             | 30969       | ••                                                                               |
|             | 34241       | Cap, Oil drain<br>Ground Wire                                                    |
|             |             |                                                                                  |
| 100         | 730127      | Air Cleaner Ass'y. (Incl.76,76A,90A,91A,92,93,94, & 221A)(Use as required)       |
|             |             | 221A)(Use as required)                                                           |
|             | 30590A      | Washer, Flat                                                                     |
| 106         | 30574       | Shaft, Mechanical governor                                                       |
| 107         | 30591       | Gear Assy.,Governor (Incl. 105)                                                  |
| 108         | 30588A      | Spool Governor                                                                   |
| 109         | 29193       | Ring, Retaining                                                                  |
| 111         | 28371B      | Fuel Tank Bracket                                                                |
| 112         | 32762       | Fuel Tank Bracket                                                                |
| 113A        | 650675      | Washer, Flat                                                                     |
| 113         | 650805      | Screw, 1/4-20 x 11/16"                                                           |
| 114         | 34711       | Fuel Tank (Incl. 115 & 123)                                                      |
| 115         | 410144B     | Fuel Cap (Std.)(Wh.Plastic)(1-1/2" I. D.)                                        |
|             | 33032       | Fuel Cap (Red Plastic)(1-3/16" I.D.) (Spurt resistant, Low                       |
|             |             | profile)                                                                         |
| 115         | 34210       | Fuel Cap (Red Plastic)(1-3/16" I.D.) (Spurt resistant, High                      |
| 115         | 54210       | profile)                                                                         |
|             | 050005      |                                                                                  |
|             | 650665      | Screw, 1/4-15 x 7/8"                                                             |
|             | 29774       | Line, Fuel (Braided 8.25")                                                       |
|             | 30795       | Line, Fuel (Braided 16")                                                         |
|             | 30962       | Line, Fuel (Braided 32")                                                         |
|             | 28819       | Spring, Fuel line (Use as required)                                              |
|             | 29745       | Extension, Blower housing                                                        |
|             | 650128      | Screw, 10-24 x 1/2"                                                              |
|             | 26460       | Clamp, Fuel line (Use as required)                                               |
|             | 650489      | Screw, 1/4-20 x 5/8"                                                             |
|             | 610118      | Cover, Spark plug                                                                |
| 138         | 32180C      | Line, Primer                                                                     |
| 139         | 33670A      | * Gasket, Muffler                                                                |
| 140D        | 26073       | Washer, flat                                                                     |
|             | 650327      | Screw, 1/4-20 x 2-1/2"                                                           |
|             | 30063       | Screw, 1/4-20 x 1/2" (Use as required )                                          |
|             |             |                                                                                  |
| 140C        | 650628A     | 5/16-18 x 2-3/8"                                                                 |

|      | Part Number | Qty | Description                                                     |
|------|-------------|-----|-----------------------------------------------------------------|
|      | 27275       |     | Clip, Wire retaining                                            |
|      | 34126       |     | Bracket, Grommet mounting                                       |
|      | 33356       |     | Terminal, Ground                                                |
|      | 28545       |     | Grommet, Plastic                                                |
|      | 650760      |     | Screw, 8-32 x 3/8"                                              |
| 196A | 31335       |     | Clamp, Governor lever                                           |
| 197  | 650548      |     | Screw, 8-32 x 5/16"                                             |
|      | 610973      |     | Terminal Assy. (Use as required)                                |
|      | 33879A      |     | Control Brkt(In.201,204,205,206,207,2 09,210)                   |
| 204  | 650139      |     | Screw, 8-32 x 1/2" (Use as required)                            |
| 204  | 650152      |     | Screw, 8-32 x 3/8" (Use as required)                            |
|      | 30200       |     | Screw, 10-24 9/16" (Use as required)                            |
| 205  | 30322       |     | Nut & Lockwasher (Use as required)                              |
|      | 650688      |     | Screw, 10-32 x 1" (Used on early prod uction)                   |
|      | 650549      |     | Screw, 5-40 x 7/16" (Used on late pro duction)                  |
|      | 32924       |     | Compression Spring (Used on early pro duction)                  |
|      | 31342       |     | Compression Spring (Used on late prod uction)                   |
|      | 28942       |     | Screw, 10-32 x 3/8"                                             |
| 210  | 27793       |     | Clip, Conduit                                                   |
| 211  | 31426       |     | Spring, Extension                                               |
| 213  | 650815      |     | Washer, Belleville                                              |
|      | 650607      |     | Nut, Flywheel                                                   |
| 215  | 32576       |     | Seal, Snow guard                                                |
| 216  | 34127       |     | Guard, Starter                                                  |
| 217  | 33668       |     | Screen, Starter                                                 |
| 218  | 33667       |     | Cup, Starter                                                    |
| 221  | 34080       |     | Spacer, Flywheel key                                            |
| 222  | 650872      |     | Stud, Solid State Assy.                                         |
| 240  | 34346       |     | Decal. Instruction                                              |
| 243  | 631021      |     | Inlet Needle, Seat & Clip Assy.                                 |
| 244  | 632107      |     | Carburetor (Incl. 87) (Refer to Division 5, Section A, page 168 |
|      |             |     | for breakdown)                                                  |
| 245  | 610944A     |     | Magneto NOTE: The complete magneto is not available as          |
|      |             |     | an assembly. The magneto number is shown for reference          |
|      |             |     | purposes only. Order component partsindividually, as shown      |
|      |             |     | in partslist. (Refer to Division 5, Section B, page 35 for      |
|      |             |     | breakdown.                                                      |
| 246  | 590473      |     | Rewind Starter (Refer to Division 5, Section C, page 29 for     |
|      |             |     | breakdown)                                                      |
| 249  | 33683B      |     | * Gasket Set (Incl. items marked *)                             |
|      |             |     |                                                                 |