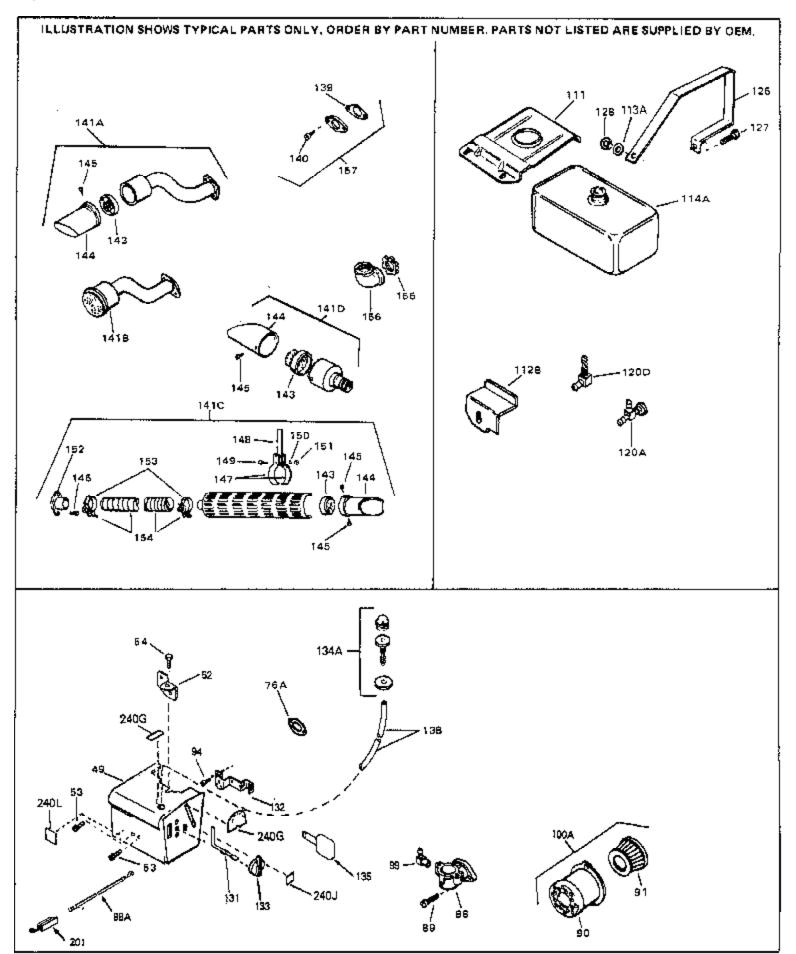

|      |         | Aty Description                                                                                                                                                                                                                                            |
|------|---------|------------------------------------------------------------------------------------------------------------------------------------------------------------------------------------------------------------------------------------------------------------|
| 13   | 33876   | Gasket, Stator                                                                                                                                                                                                                                             |
|      | 34134   | Cover, Carburetor                                                                                                                                                                                                                                          |
|      | 33333   | Bracket, Carburetor cover                                                                                                                                                                                                                                  |
|      | 650257  | Screw, 8-32 x 5/16"                                                                                                                                                                                                                                        |
|      | 650732  | Screw, 10-24 x 3/8"                                                                                                                                                                                                                                        |
|      | 28820   | Screw, 10-32 x 1/2"                                                                                                                                                                                                                                        |
| 100A | 730164  | Air Cleaner Ass'y. (Incl. 76, 90, 91, 92, 93, 94, & 221B) (Use as required)                                                                                                                                                                                |
| 111  | 28371B  | Fuel Tank Bracket                                                                                                                                                                                                                                          |
| 113A | 650675  | Washer, Flat                                                                                                                                                                                                                                               |
| 131  | 34582   | Rod, Choke                                                                                                                                                                                                                                                 |
| 132  | 34583   | Bracket, Choke                                                                                                                                                                                                                                             |
| 133  | 35438   | Knob, Choke                                                                                                                                                                                                                                                |
| 134A | 570629A | Primer Assy.                                                                                                                                                                                                                                               |
| 138  | 32180C  | Line, Primer                                                                                                                                                                                                                                               |
| 139  | 33670A  | * Gasket, Muffler                                                                                                                                                                                                                                          |
| 140  | 650327  | Screw, 1/4-20 x 2-1/2"                                                                                                                                                                                                                                     |
| 140  | 30063   | Screw, 1/4-20 x 1/2" (Use as required )                                                                                                                                                                                                                    |
| 141D | 391026  | Muffler (Incl. 143, 144 & 145) (This spark arrester mufflercan be used on any model.)                                                                                                                                                                      |
| 157  | 730165  | Muff.Adapter Kit (Incl.139,140)(As re guired)                                                                                                                                                                                                              |
|      | 610973  | Terminal Assy. (Use as required)                                                                                                                                                                                                                           |
| 240J | 34414   | Decal, Warning                                                                                                                                                                                                                                             |
| 240G | 34144   | Decal, Primer                                                                                                                                                                                                                                              |
| 240G | 34589   | Decal, "Choke "                                                                                                                                                                                                                                            |
| 245  | 610944A | Magneto NOTE: The complete magneto is not available as<br>an assembly. The magneto number is shown for reference<br>purposes only. Order component partsindividually, as shown<br>in partslist. (Refer to Division 5, Section B, page 35 for<br>breakdown. |