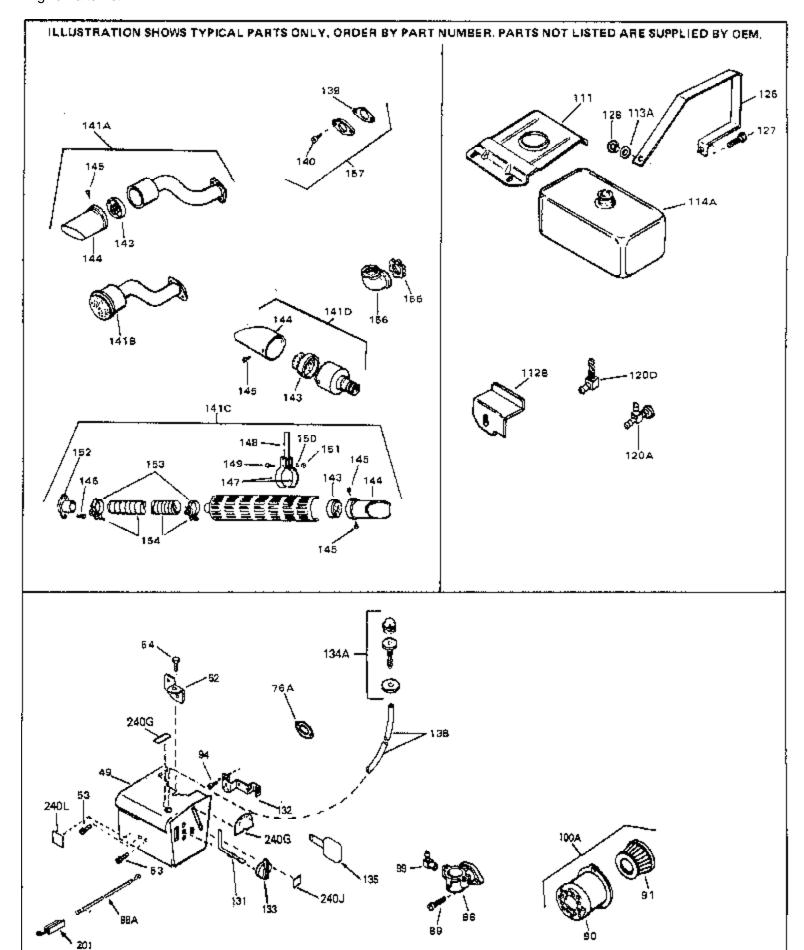

| Ref # | Part Number | Qty | Description                                                                                                                                                                                                                                    |
|-------|-------------|-----|------------------------------------------------------------------------------------------------------------------------------------------------------------------------------------------------------------------------------------------------|
| 13    | 33876       |     | Gasket, Stator                                                                                                                                                                                                                                 |
| 49    | 34134       |     | Cover, Carburetor                                                                                                                                                                                                                              |
| 52    | 33333       |     | Bracket, Carburetor cover                                                                                                                                                                                                                      |
| 53    | 650257      |     | Screw, 8-32 x 5/16"                                                                                                                                                                                                                            |
|       | 650732      |     | Screw, 10-24 x 3/8"                                                                                                                                                                                                                            |
|       | 28820       |     | Screw, 10-32 x 1/2"                                                                                                                                                                                                                            |
| 100A  | 730164      |     | Air Cleaner Ass'y. (Incl. 76, 90, 91, 92, 93, 94, & 221B) (Use as required)                                                                                                                                                                    |
| 111   | 28371B      |     | Fuel Tank Bracket                                                                                                                                                                                                                              |
| 113A  | 650675      |     | Washer, Flat                                                                                                                                                                                                                                   |
| 131   | 34582       |     | Rod, Choke                                                                                                                                                                                                                                     |
| 132   | 34583       |     | Bracket, Choke                                                                                                                                                                                                                                 |
| 133   | 35438       |     | Knob, Choke                                                                                                                                                                                                                                    |
| 134A  | 570629A     |     | Primer Assy.                                                                                                                                                                                                                                   |
| 138   | 32180C      |     | Line, Primer                                                                                                                                                                                                                                   |
| 139   | 33670A      |     | * Gasket, Muffler                                                                                                                                                                                                                              |
|       | 650327      |     | Screw, 1/4-20 x 2-1/2"                                                                                                                                                                                                                         |
|       | 30063       |     | Screw, 1/4-20 x 1/2" (Use as required )                                                                                                                                                                                                        |
| 141D  | 391026      |     | Muffler (Incl. 143, 144 & 145) (This spark arrester mufflercan be used on any model.)                                                                                                                                                          |
| 157   | 730165      |     | Muff.Adapter Kit (Incl.139,140)(As re quired)                                                                                                                                                                                                  |
|       | 610973      |     | Terminal Assy. (Use as required)                                                                                                                                                                                                               |
| 240J  | 34414       |     | Decal, Warning                                                                                                                                                                                                                                 |
| 240G  | 34144       |     | Decal, Primer                                                                                                                                                                                                                                  |
| 240G  | 34589       |     | Decal, "Choke "                                                                                                                                                                                                                                |
| 245   | 610944A     |     | Magneto NOTE: The complete magneto is not available as an assembly. The magneto number is shown for reference purposes only. Order component partsindividually, as shown in partslist. (Refer to Division 5, Section B, page 35 for breakdown. |