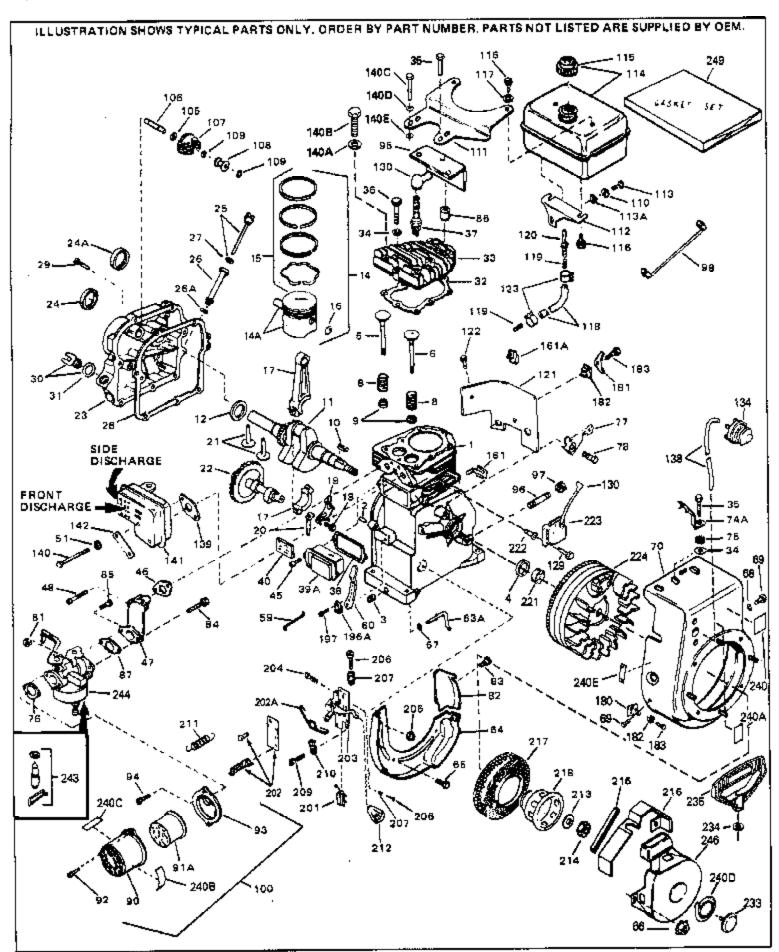

| <b>5</b> 4 |         |     |                                                |
|------------|---------|-----|------------------------------------------------|
|            |         | Qty |                                                |
|            | 33674B  |     | Cylinder (Incl. 2, 3 & 4) (2-13/16" B ore)     |
| 2          | 26727   |     | Pin, Dowel                                     |
| 3          | 27642   |     | Oil Drain Plug                                 |
| 4          | 32600   |     | Seal, Oil                                      |
| 5          | 32644A  |     | Intake Valve (Std.) (Incl. 9)                  |
|            | 32645A  |     | Intake Valve (1/32" OS) (Incl. 9)              |
|            | 29313C  |     | Exhaust Valve (Std.) (Incl. 9)                 |
|            | 29315C  |     | Exhaust Valve (1/32" OS) (Incl. 9)             |
|            | 31672   |     | Spring, Valve                                  |
|            | 31673   |     | 1 0                                            |
|            |         |     | Cap, Lower valve spring                        |
|            | 610951  |     | Key, Flywheel                                  |
|            | 33675   |     | Crankshaft                                     |
|            | 32323   |     | Washer, Thrust                                 |
|            | 33876   |     | Gasket, Stator                                 |
|            | 34535   |     | Piston, Pin & Ring Set (Std.) (2-13/1 6" Bore) |
| 14         | 34536   |     | Piston, Pin & Ring Set (.010" OS)              |
| 14         | 34537   |     | Piston, Pin & Ring Set (.020" OS)              |
| 14A        | 33562B  |     | Piston & Pin Ass'y.(Std.)(Incl.16)(2- 13/16")  |
| 14A        | 33563B  |     | Piston & Pin Ass'y. (.010" OS) (Incl. 16)      |
| 14A        | 33564B  |     | Piston & Pin Ass'y. (.020" OS) (Incl. 16)      |
|            | 33567   |     | Ring Set (Std.) (2-13/16" Bore)                |
|            | 33568   |     | Ring Set (.010" OS)                            |
|            | 33569   |     | Ring Set (.020" OS)                            |
|            | 20381   |     | Ring, Piston pin retaining                     |
|            | 32875   |     | Rod Assy., Connecting (Incl. 18 & 20)          |
|            | 32610A  |     | • · · · · · · · · · · · · · · · · · · ·        |
|            |         |     | Bolt, Connecting Rod                           |
|            | 32654   |     | Dipper, Oil                                    |
|            | 27241   |     | Lifter, Valve                                  |
|            | 33158   |     | Camshaft                                       |
|            | 34674A  |     | Cover, Cylinder (Incl. 24, 30, 31 & 1 06)      |
|            | 27897   |     | Seal, Oil                                      |
|            | 34676   |     | Dipstick (Incl. 27)                            |
| 26         | 33893A  |     | Tube Oil filler                                |
| 27         | 33590   |     | "O" Ring                                       |
| 28         | 27677A  |     | * Gasket, Cylinder cover                       |
| 29         | 650451  |     | Screw, 1/4-20 x 1" (Use as required)           |
|            | 650488  |     | Screw, 1/4-20 x 1-1/4" (Use as requir ed)      |
|            | 27625   |     | Plug, Oil filler (Incl. 31)                    |
|            | 29673   |     | * Gasket, Oil fill plug                        |
|            | 33554A  |     | Gasket, Cylinder head                          |
|            | 33016A  |     | Head, Cylinder (Incl. 35)                      |
|            | 26073   |     | Washer (Not used on late production)           |
|            | 650691  |     | Washer (Use as required)                       |
|            | 650694A |     | Screw, 5/16-18 x 2" (Use as required)          |
|            |         |     |                                                |
|            | 650818  |     | Screw, 5/16-18 x 1-1/2" (Use as requi red)     |
|            | 650865  |     | Screw, 5/16-18 x 2" (Use as required)          |
|            | 6021A   |     | Screw, 5/16-18 x 1-1/2" (As req;not w /650691) |
|            | 34251   |     | Resistor Spark Plug (RJ-17LM)                  |
|            | 31619A  |     | * Gasket, Breather                             |
|            | 31337A  |     | Breather Ass'y. (Incl. 38 & 40)                |
|            | 31410   |     | Element, Breather                              |
| 45         | 650128  |     | Screw, 10-24 x 1/2"                            |
| 46         | 33673A  |     | * Gasket, Intake (1/32" thick)                 |
|            | 33691   |     | Pipe, Intake                                   |
|            | 650664  |     | Screw, 1/4-20 x 1-19/32"                       |
|            | 32698   |     | Link, Governor-to-throttle                     |
|            | 31510   |     | Lever, Governor                                |
|            | 31334   |     | Rod, Governor (Incl. 67)                       |
| WA.        | 01001   |     | itoa, Covolitor (iiloi. or )                   |

|     | Part Number Q | , i                                                         |
|-----|---------------|-------------------------------------------------------------|
|     | 33342         | Baffle, Blower housing                                      |
|     | 650561        | Screw, 1/4-20 x 5/8"                                        |
| 66  | 29752         | Nut & Lockwasher Assy., 1/4-28 (As re quired)               |
| 66  |               | Pop Rivet (Purchase locally)(Use as r equired)              |
|     | 28277         | Washer, Flat                                                |
|     | 650168        | Washer, Flat                                                |
|     | 29212         | Screw, 1/4-28 x 7/16"                                       |
|     | 33663C        | Blower Housing (For electric starter) NOTE: In original     |
| 70  | 33003C        | · ,                                                         |
|     |               | production some starters are riveted to the blower housing. |
|     |               | Replacement housing has threaded studs. Order four nuts     |
|     |               | (29752) for remounting of starter.                          |
| 77  | 34212         | Bracket, Holddown                                           |
|     | 30200         | Screw, 10-24 x 9/16"                                        |
|     | 29752         | Nut & Lockwasher Assy., 1/4-28                              |
|     | 33341         |                                                             |
|     |               | Extension, Baffle                                           |
|     | 650701        | Screw, 8-18 x 7/16"                                         |
|     | 6201          | Screw, 1/4-28 x 7/8"                                        |
|     | 650870        | Screw, 1/4-28 x 1-11/16"                                    |
|     | 28212         | Spacer                                                      |
| 87  | 26756         | * Gasket, Carburetor                                        |
| 94  | 28820         | Screw, 10-32 x 1/2"                                         |
| 95  | 33344         | Baffle, Heat                                                |
| 96  | 30968         | Nipple, Oil drain                                           |
|     | 30969         | Cap, Oil drain                                              |
|     | 34241         | Ground Wire                                                 |
|     | 730127        | Air Cleaner Ass'y. (Incl.76,76A,90A,91A,92,93,94, &         |
| 100 | 700127        | 221A)(Use as required)                                      |
|     |               | ,,                                                          |
|     | 30590A        | Washer, Flat                                                |
| 106 | 30574         | Shaft, Mechanical governor                                  |
| 107 | 30591         | Gear Assy.,Governor (Incl. 105)                             |
| 108 | 30588A        | Spool Governor                                              |
| 109 | 29193         | Ring, Retaining                                             |
|     | 28371B        | Fuel Tank Bracket                                           |
|     | 32762         | Fuel Tank Bracket                                           |
|     | 650675        | Washer, Flat                                                |
|     | 650805        | Screw, 1/4-20 x 11/16"                                      |
|     | 34711         | Fuel Tank (Incl. 115 & 123)                                 |
|     | 410144B       |                                                             |
|     |               | Fuel Cap (Std.)(Wh.Plastic)(1-1/2" I. D.)                   |
| 110 | 33032         | Fuel Cap (Red Plastic)(1-3/16" I.D.) (Spurt resistant, Low  |
|     |               | profile)                                                    |
| 115 | 34210         | Fuel Cap (Red Plastic)(1-3/16" I.D.) (Spurt resistant, High |
|     |               | profile)                                                    |
| 440 | 050005        | • ,                                                         |
|     | 650665        | Screw, 1/4-15 x 7/8"                                        |
|     | 29774         | Line, Fuel (Braided 8.25")                                  |
|     | 30795         | Line, Fuel (Braided 16")                                    |
| 118 | 30962         | Line, Fuel (Braided 32")                                    |
| 119 | 28819         | Spring, Fuel line (Use as required)                         |
| 121 | 29745         | Extension, Blower housing                                   |
|     | 650128        | Screw, 10-24 x 1/2"                                         |
|     | 26460         | Clamp, Fuel line (Use as required)                          |
|     | 650489        | Screw, 1/4-20 x 5/8"                                        |
|     | 610118        | Cover, Spark plug                                           |
|     |               | • • •                                                       |
|     | 32180C        | Line, Primer                                                |
|     | 33670A        | * Gasket, Muffler                                           |
|     | 650628A       | 5/16-18 x 2-3/8"                                            |
| 140 | 650327        | Screw, 1/4-20 x 2-1/2"                                      |
|     |               |                                                             |

| Ref # | Part Number | Qty | Description                                                 |
|-------|-------------|-----|-------------------------------------------------------------|
| 140   | 30063       | Ť   | Screw, 1/4-20 x 1/2" (Use as required )                     |
| 140D  | 26073       |     | Washer, flat                                                |
| 141   | 33697A      |     | Muffler (Front Discharge)                                   |
| 180   | 34126       |     | Bracket, Grommet mounting                                   |
| 181   | 33356       |     | Terminal, Ground                                            |
| 182   | 28545       |     | Grommet, Plastic                                            |
| 183   | 650760      |     | Screw, 8-32 x 3/8"                                          |
| 196A  | 31335       |     | Clamp, Governor lever                                       |
| 197   | 650548      |     | Screw, 8-32 x 5/16"                                         |
| 201   | 610973      |     | Terminal Assy. (Use as required)                            |
| 203   | 33879A      |     | Control Brkt(In.201,204,205,206,207,2 09,210)               |
| 204   | 650139      |     | Screw, 8-32 x 1/2" (Use as required)                        |
| 204   | 650152      |     | Screw, 8-32 x 3/8" (Use as required)                        |
| 204   | 30200       |     | Screw, 10-24 9/16" (Use as required)                        |
| 205   | 30322       |     | Nut & Lockwasher (Use as required)                          |
| 206   | 650688      |     | Screw, 10-32 x 1" (Used on early prod uction)               |
| 206   | 650549      |     | Screw, 5-40 x 7/16" (Used on late pro duction)              |
| 207   | 32924       |     | Compression Spring (Used on early pro duction)              |
| 207   | 31342       |     | Compression Spring (Used on late prod uction)               |
| 209   | 28942       |     | Screw, 10-32 x 3/8"                                         |
| 210   | 27793       |     | Clip, Conduit                                               |
| 211   | 31426       |     | Spring, Extension                                           |
| 213   | 650815      |     | Washer, Belleville                                          |
| 214   | 650816      |     | Nut, Flywheel                                               |
| 215   | 32576       |     | Seal, Snow guard                                            |
| 216   | 34127       |     | Guard, Starter                                              |
| 217   | 33668       |     | Screen, Starter                                             |
|       | 33667       |     | Cup, Starter                                                |
|       | 34080       |     | Spacer, Flywheel key                                        |
| 222   | 650872      |     | Stud, Solid State Assy.                                     |
|       | 34346       |     | Decal. Instruction                                          |
|       | 631021      |     | Inlet Needle, Seat & Clip Assy.                             |
|       | 632107      |     | Carburetor                                                  |
| 245   | 610944A     |     | Magneto NOTE: The complete magneto is not available as      |
|       |             |     | an assembly. The magneto number is shown for reference      |
|       |             |     | purposes only. Order component partsindividually, as shown  |
|       |             |     | in partslist. (Refer to Division 5, Section B, page 35 for  |
|       |             |     | breakdown.                                                  |
| 246   | 590473      |     | Rewind Starter (Refer to Division 5, Section C, page 29 for |
|       |             |     | breakdown)                                                  |
| 040   | 200000      |     | ,                                                           |
| 249   | 33683B      |     | * Gasket Set (Incl. items marked *)                         |
|       |             |     |                                                             |