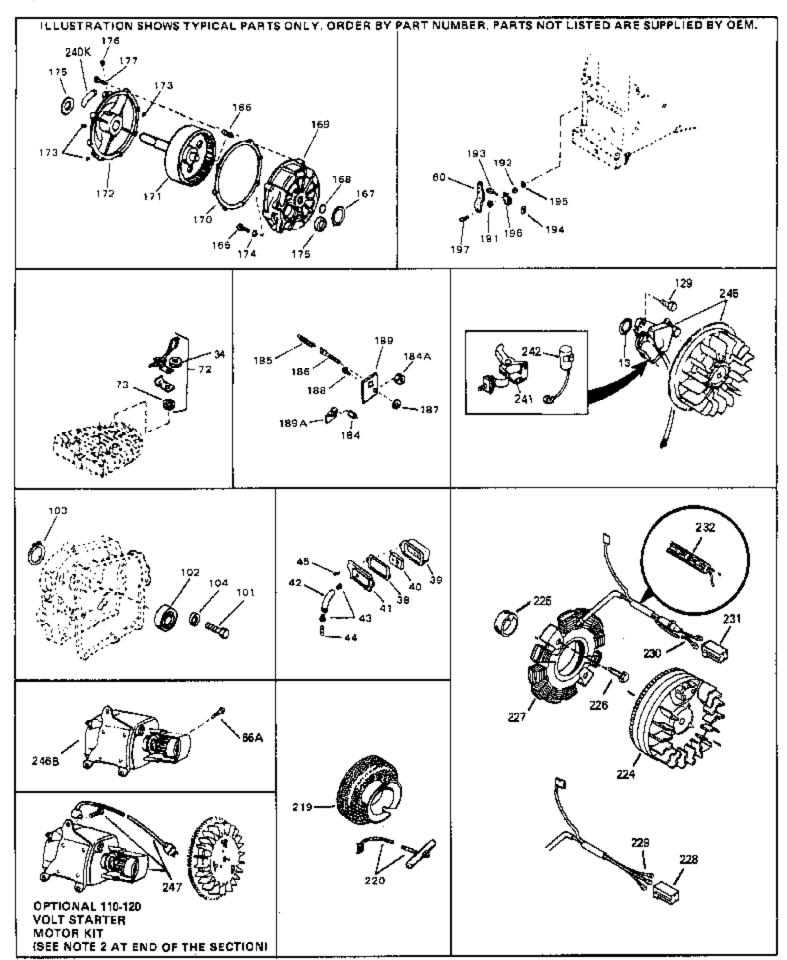

| Dof # | Part Number | Qty | Description                                                                                                                                                                                                                                                                                                 |
|-------|-------------|-----|-------------------------------------------------------------------------------------------------------------------------------------------------------------------------------------------------------------------------------------------------------------------------------------------------------------|
|       | 33876       | Qty | Gasket, Stator                                                                                                                                                                                                                                                                                              |
|       | 26073       |     | •                                                                                                                                                                                                                                                                                                           |
|       |             |     | Washer (Not used on late production)                                                                                                                                                                                                                                                                        |
|       | 650691      |     | Washer (Use as required)                                                                                                                                                                                                                                                                                    |
|       | 31619A      |     | * Gasket, Breather                                                                                                                                                                                                                                                                                          |
| 40    | 31410       |     | Element, Breather                                                                                                                                                                                                                                                                                           |
| 45    | 650128      |     | Screw, 10-24 x 1/2"                                                                                                                                                                                                                                                                                         |
| 197   | 650548      |     | Screw, 8-32 x 5/16"                                                                                                                                                                                                                                                                                         |
| 219   | 34788       |     | Pulley, Starter rope                                                                                                                                                                                                                                                                                        |
| 225   | 35189       |     | Spacer, Coil Assy.                                                                                                                                                                                                                                                                                          |
| 241   | 30547A      |     | Contact Assy., Breaker                                                                                                                                                                                                                                                                                      |
|       | 30548B      |     | Condenser                                                                                                                                                                                                                                                                                                   |
|       | 610944A     |     | Magneto NOTE: The complete magneto is not available as an assembly. The magneto number is shown for reference purposes only. Order component partsindividually, as shown in partslist. (Refer to Division 5, Section B, page 35 for breakdown.                                                              |
| 247   | 33290D      |     | Starter Motor Kit (110-120 Volt) This 110-120 volt starter motor kit may have been added to this engine. It can be added only if cylinder hasdrilled and tapped starter mounting bosses and a ring gear flywheel. Refer to service number stamped on end cap of motor, or on decal, for identification. Ref |